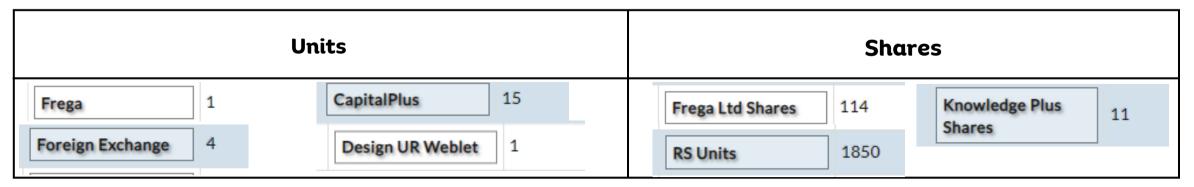

# Co-Invest Overview

Co-Investing and sharing in our success...

|   | Syndicate / Share     | Units You<br>Own | Units on<br>Offer | Offer Price GBP per<br>100 units | Earning per 100 Units<br>past 30 Days | Project Annual Earnings<br>per 100 Units |       |
|---|-----------------------|------------------|-------------------|----------------------------------|---------------------------------------|------------------------------------------|-------|
| À | InvestPlus Launch     | 0                | 249933            | 0.000000                         | 0.00000000000                         | 0.00000000000                            | D     |
|   | Frega                 | 1                | 0                 | 50.000000                        | 0.00365638346                         | 0.04387660154                            | TRADE |
|   | Frega Money<br>Mobile | 0                | 0                 | 50.000000                        | 0.00019733063                         | 0.00236796757                            | TRADE |
|   | POS                   | 0                | 0                 | 49.500000                        | 0.00000000000                         | 0.0000000000                             | TRADE |
|   | CapitalPlus           | 15               | 41684             | 50.000000                        | 0.01200746215                         | 0.14408954586                            | BUY   |
|   | LinkPlus              | 0                | 0                 | 50.000000                        | 0.00000000000                         | 0.00000000000                            | TRADE |
|   | S2T Store             | 0                | 0                 | 50.000000                        | 0.00000000000                         | 0.00000000000                            | TRADE |
|   | S2T                   | 0                | 0                 | 50.000000                        | 0.00001000000                         | 0.00012000000                            | TRADE |
|   | Foreign Exchange      | 4                | 0                 | 50.000000                        | 0.01706312282                         | 0.20475747384                            | TRADE |
|   | KycPlus               | 0                | 91315             | 50.000000                        | 0.00000000000                         | 0.00000000000                            | BUY   |

| EquityPlus          | 0 | 40737   | 50.000000  | 0.0000000000  | 0.00000000000 | BUY   |
|---------------------|---|---------|------------|---------------|---------------|-------|
| FregaHub            | 0 | 61474   | 50.000000  | 0.0000000000  | 0.00000000000 | BUY   |
| CrmPlus             | 0 | 0       | 50.000000  | 0.0000000000  | 0.00000000000 | TRADE |
| <b>Growth Units</b> | 0 | 1070485 | 50.000000  | 0.00542817054 | 0.06513804644 | BUY   |
| Frega Music         | 0 | 0       | 50.000000  | 0.0000000000  | 0.00000000000 | TRADE |
| PurchasePlus        | 0 | 0       | 50.000000  | 0.0000000000  | 0.00000000000 | TRADE |
| Automanage          | 0 | 0       | 250.000000 | 0.27972705882 | 3.35672470588 | TRADE |
| VideoPlus           | 0 | 0       | 50.000000  | 0.0000000000  | 0.00000000000 | TRADE |
| TradePlus           | 0 | 0       | 50.000000  | 0.00004579314 | 0.00054951768 | TRADE |
| FregaNews           | 0 | 23633   | 50.000000  | 0.0000000000  | 0.00000000000 | BUY   |
| Vhub                | 0 | 0       | 50.000000  | 0.0000000000  | 0.00000000000 | TRADE |

| SkillsMatchPlus          | 0 | 50379  | 50.000000 | 0.0000000000  | 0.00000000000 | BUY   |
|--------------------------|---|--------|-----------|---------------|---------------|-------|
| WebsitePlus              | 0 | 0      | 50.000000 | 0.00000000000 | 0.00000000000 | TRADE |
| Design UR Weblet         | 1 | 509760 | 50.000000 | 0.00025244333 | 0.00302932002 | BUY   |
| TopicPlus                | 0 | 3688   | 50.000000 | 0.00000000000 | 0.00000000000 | BUY   |
| FregaMail                | 0 | 169345 | 50.000000 | 0.0000000000  | 0.00000000000 | BUY   |
| AppPlus                  | 0 | 8494   | 50.000000 | 0.00000000000 | 0.00000000000 | BUY   |
| FregaRooms               | 0 | 164365 | 50.000000 | 0.0000000000  | 0.00000000000 | BUY   |
| KnowledgePlus<br>Storage | 0 | 224097 | 50.000000 | 0.0000000000  | 0.00000000000 | BUY   |
| FregaBooks               | 0 | 172380 | 50.000000 | 0.0000000000  | 0.0000000000  | BUY   |
|                          |   |        |           |               |               |       |

| Frega Ltd Shares         | 114  | 1544137 | 12.000000 | 0.0000000000  | 0.0000000000 | BUY   |
|--------------------------|------|---------|-----------|---------------|--------------|-------|
| RS Units                 | 1850 | 0       | 20.000000 | 0.00000000000 | 0.0000000000 | TRADE |
| KnowledgePLus            | 0    | 0       | 50.000000 | 0.00000000000 | 0.0000000000 | TRADE |
| Knowledge Plus<br>Shares | 11   | 0       | 10.000000 | 0.00000000000 | 0.0000000000 | TRADE |
| BeSorted                 | ] o  | 132669  | 50.000000 | 0.0000000000  | 0.0000000000 | BUY   |