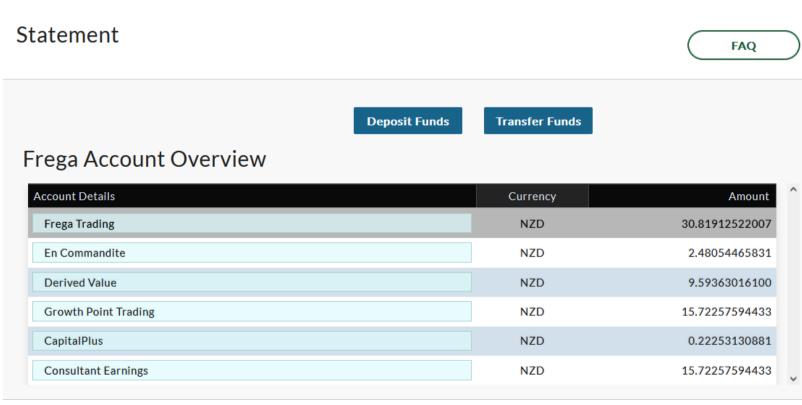

# En Commandite Ac

FAQ

The En Commandite Account is credited with all money received by way of

distributed returns on Points and Co-Partners share on money invested in owning a

**share of Co-Partner Applications.** 

**Deposit Funds** 

**Transfer Funds** 

| Account Details      | Currency | Amount         |
|----------------------|----------|----------------|
| Frega Trading        | NZD      | 30.81912522007 |
| En Commandite        | NZD      | 2.48054465831  |
| Derived Value        | NZD      | 9.59363016100  |
| Growth Point Trading | NZD      | 15.72257594433 |
| CapitalPlus          | NZD      | 0.22253130881  |
| Consultant Earnings  | NZD      | 15.72257594433 |