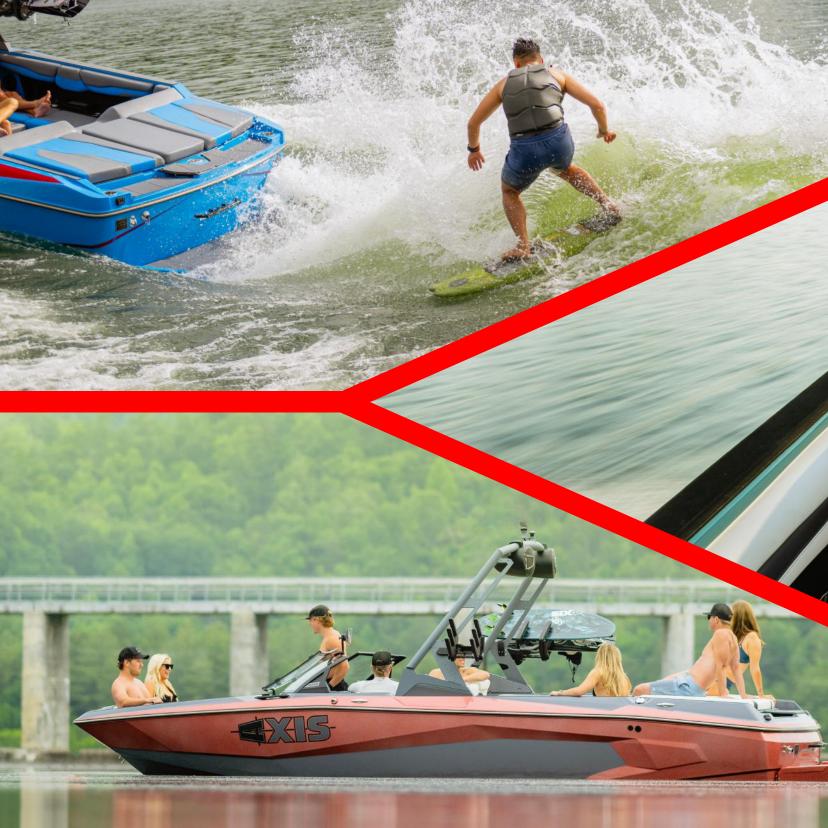

## **AXIS PERFORMANCE**

The Axis dash redefines value. Powered by our ultra-intuitive operating system, the Axis touch screen has a simplistic layout that is easy to navigate with all your watersports controls in one intuitive menu on the 7-inch touch screen.