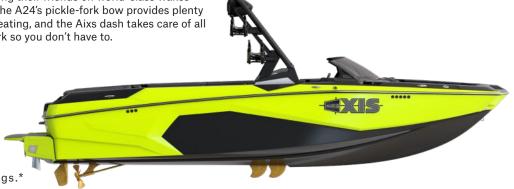

LENGTH: 22' 5" /6.8m BEAM: 102"/2.59m DRAFT: 27"/0.69m CAPACITY: 15 people FUEL: 56 gal/212L

WEIGHT: 4,900 lbs./2,223kg HULL TYPE: Wake Plus TORQUE: 400-460ft-lbs.

MAX BALLAST: 4,175 lbs./1,894kgs.\*

Great for crews that like to spread out in the boat while watching their friends on world-class wakes and waves, the A24's pickle-fork bow provides plenty of forward seating, and the Aixs dash takes care of all the hard work so you don't have to.