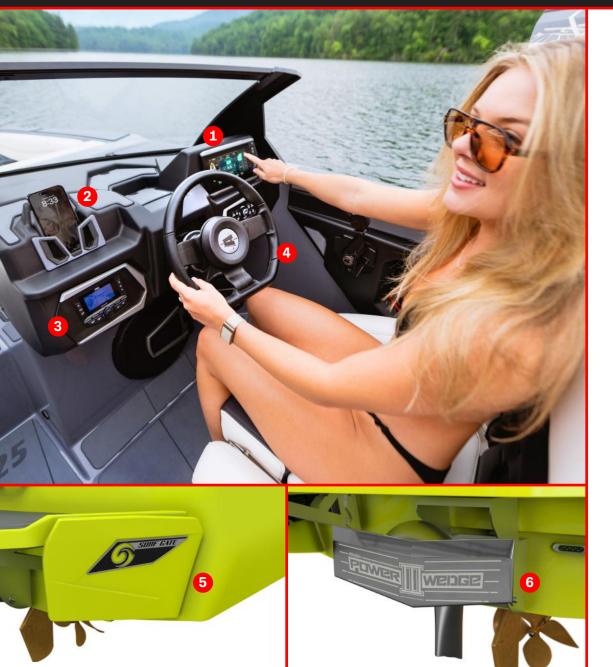

## **AXIS PERFORMANCE**

The Axis dash redefines value. Powered by our ultra-intuitive operating system, the Axis touch screen has a simplistic layout that is easy to navigate with all your watersports controls in one intuitive menu on the 7-inch touch screen.

#### 1.) Touch Screen

Displaying everything you need from setting up your wakesurf or wakeboard set to the checking the boat's vitals.

#### 2.) Wireless Charging

Wirelessly charge your phone to keep it ready for capturing the action.

#### 3.) Wet Sounds® Stereo

A secondary screen dedicated to perfectly setting the mood.

### 4.) Racing-Inspired Steering Wheel

Straight forward functionality meets style with embossed Axis detail.

#### 5.) Surf Gate®

Our patented, ocean-style wave makes the perfect ride on either side of the boat with the push of a button.

#### 6.) Power Wedge® III

The available Power Wedge III is for faster plane times and even more control of the wave's length and height.