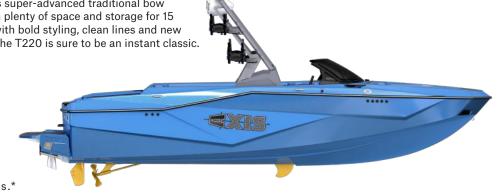

#### FLOORING OPTIONS

- 1. Light Graphite 3. Sepia Brown
- 2. Graphite
- 4. Ebony

29. Dark Blue

30. Vapor Blue

32. Nassau Blue

31. NEW Maya Blue

The T220 takes everything Axis has learned and brings it to this super-advanced traditional bow 22-footer. With plenty of space and storage for 15 people along with bold styling, clean lines and new color options, the T220 is sure to be an instant classic.

**LENGTH:** 21' 11"/6.68m BEAM: 102"/2.59m **DRAFT:** 27"/0.69m CAPACITY: 15 people **FUEL:** 58 gal/219L

WEIGHT: 4,850 lbs./2,200kg **HULL TYPE:** Wake Plus **TORQUE:** 400-460ft-lbs.

MAX BALLAST: 4,205 lbs./1,907kgs.\*