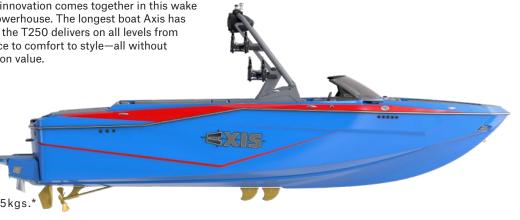

Every Axis innovation comes together in this wake and surf powerhouse. The longest boat Axis has ever made, the T250 delivers on all levels from performance to comfort to style—all without sacrificing on value.