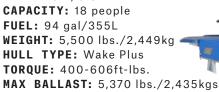

LENGTH: 24′ 5″/7.44m BEAM: 102″/2.59m DRAFT: 32″/0.81m CAPACITY: 18 people FUEL: 94 gal/356L

WEIGHT: 5,500 lbs./ 2,495kg HULL TYPE: Wake Plus TORQUE: 400-606ft-lbs.

MAX BALLAST: 5,320 lbs./2,413kgs.\*