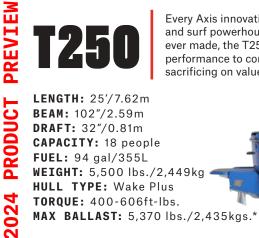

Every Axis innovation comes together in this wake and surf powerhouse. The longest boat Axis has ever made, the T250 delivers on all levels from performance to comfort to style—all without sacrificing on value.