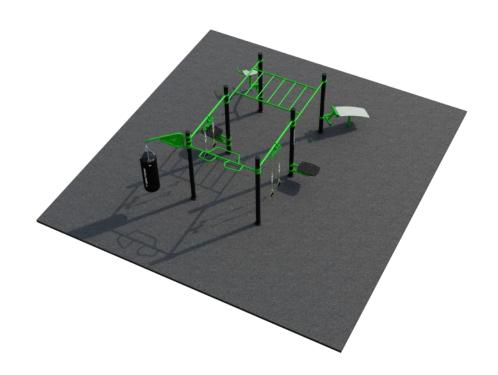

#### FitStay 2

Welcome your quests to a realm of fitness excellence with the FitStay 2 Outdoor Fitness Park. Created exclusively for hotels, this outdoor fitness facility is a testament to innovation and style. With its impressive range of exercise equipment, FitStay 2 offers guests an opportunity to elevate their workout routines while enjoying the picturesque surroundings of your hotel. Embark on a fitness adventure like no other.

#### **Attributes**

Product code Certificate Age group Designed for Capacity Fall height

1-3-258 EN 16630, ASTM F3101 14 + years Hotels 14 people 3.1 ft