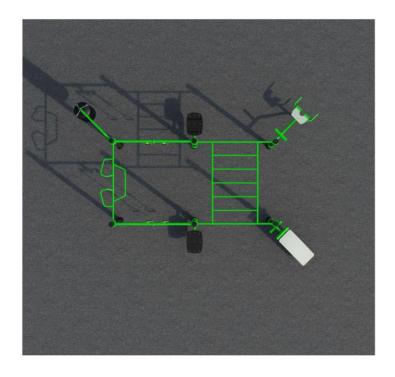

#### FitStay 2

Welcome your quests to a realm of fitness excellence with the FitStay 2 Outdoor Fitness Park. Created exclusively for hotels, this outdoor fitness facility is a testament to innovation and style. With its impressive range of exercise equipment, FitStay 2 offers guests an opportunity to elevate their workout routines while enjoying the picturesque surroundings of your hotel. Embark on a fitness adventure like no other.

#### **Attributes**

Product code Certificate Age group Designed for Capacity Fall height

1-3-258 EN 16630, ASTM F3101 14 + years Hotels 14 people 3.1 ft