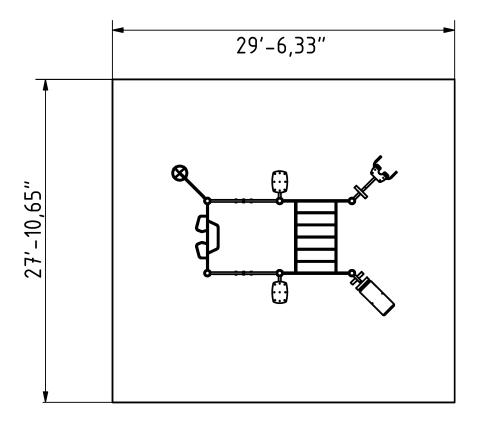

## **Technical specification**

Anchoring option
Net weight
Material
Anti-corrosion possibilty
Total Area
Color options
For more color options, discuss with your sales representative.

### Warranty

In-ground or surface Structure

1033.5 lbs Steel

S235 Paint

Galvanized or EPD Plastic

823.1 ft<sup>2</sup> Rubber

Moving parts

Detailed information in the warranty document