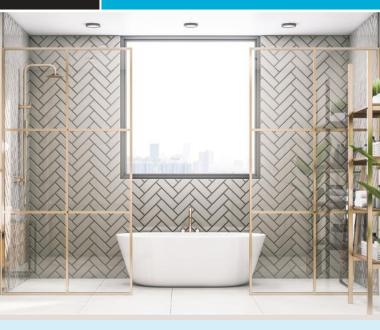

### One Source. Limitless Capabilities.

From Profiles to the Complete LATICRETE® System.

LATICRETE® Profiles & Trims fulfill a wide range of needs including edge protection, floor transitions, decorative and more. Installed indoors and outdoors, they can be used with multiple floor coverings such as tile and stone, terrazzo, wood and LVT. Create unique designs with a selection of finishes and colors in kitchens and bathrooms, commercial and residential applications, and everything in between.

laticrete.com/profiles

Complement the complete system of LATICRETE installation products with this wide-ranging line of profiles and trims. You can now specify, design, install, or sell a complete single source installation system from the substrate up — all backed by a 100% labor and materials system warranty including lifetime.