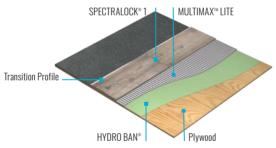

wide range of needs including edge protection, floor transitions, decorative and more. Installed indoors and outdoors, they can be used with multiple floor coverings such as tile and stone, terrazzo, wood and LVT. Create unique designs with a selection of finishes and colors in kitchens and bathrooms, commercial and residential applications, and everything in between.



laticrete.com/profiles





Complement the complete system of LATICRETE installation products with this wide-ranging line of profiles and trims. You can now specify, design, install, or sell a complete single source installation system from the substrate up — all backed by a 100% labor and materials system warranty including lifetime.

LIFETIME WARRANTY

#### **Wall Installation System**



#### Floor Installation System



## Select custom colors with the LATICRETE® AnyColor™ program.

#### Your Color Options are Virtually Endless

Take your design further with our ANYCOLOR™ program to custom-match profiles and trims. Create one-of-a-kind looks using a unique color scheme to create renovations and additions that flow seamlessly into a project. When combined with a custom grout and caulk colors, the only limit to your design is your imagination!







For more information, or to request a launch kit visit

laticrete.com/profiles.