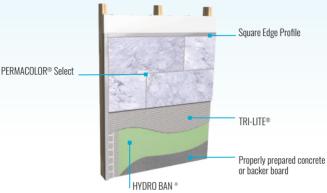

CRETE® Profiles & Trims fulfill a wide range of needs including edge protection, floor transitions, decorative and more. Installed indoors and outdoors, they can be used with multiple floor coverings such as tile and stone, terrazzo, wood and LVT. Create unique designs with a selection of finishes and colors in kitchens and bathrooms, commercial and residential applications, and everything in between.



laticrete.com/profiles





Complement the complete system of LATICRETE installation products with this wide-ranging line of profiles and trims. You can now specify, design, install, or sell a complete single source installation system from the substrate up — all backed by a 100% labor and materials system warranty including lifetime.

LIFETIME WARRANTY

#### **Wall Installation System**



#### Floor Installation System



## Select custom colors with the LATICRETE® AnyColor™ program.

#### Your Color Options are Virtually Endless

Take your design further with our ANYCOLOR™ program to custom-match profiles and trims. Create one-of-a-kind looks using a unique color scheme to create renovations and additions that flow seamlessly into a project. When combined with a custom grout and caulk colors, the only limit to your design is your imagination!







For more information, or to request a launch kit visit

laticrete.com/profiles.