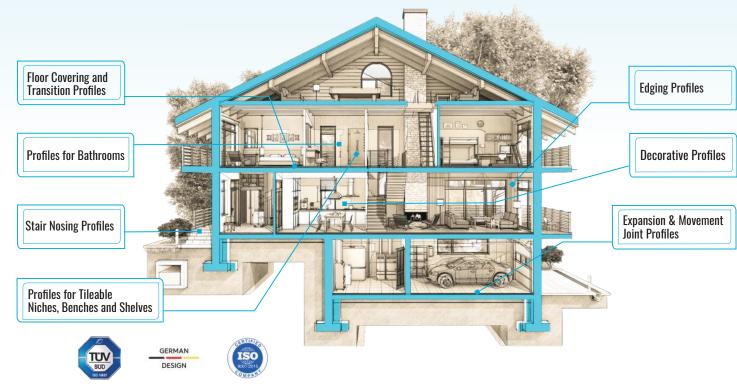

# An Extensive Selection of Over 4,000 Profiles and Trims

LATICRETE offers a comprehensive line of profiles and trims including a broad range of materials, finishes and colors in a multitude of shapes and sizes, making it easy to find the right product for the job. German-engineered and manufactured, LATICRETE® Profiles & Trims meet the highest quality standards to ensure the best installation experience and appearance for years to come.

### One Source. Limitless Capabilities.

From Profiles to the Complete LATICRETE® System.

LATICRETE® Profiles & Trims fulfill a wide range of needs including edge protection, floor transitions, decorative and more. Installed indoors and outdoors, they can be used with multiple floor coverings such as tile and stone, terrazzo, wood and LVT. Create unique designs with a selection of finishes and colors in kitchens and bathrooms, commercial and residential applications, and everything in between.

laticrete.com/profiles

Complement the complete system of LATICRETE installation products with this wide-ranging line of profiles and trims. You can now specify, design, install, or sell a complete single source installation system from the substrate up — all backed by a 100% labor and materials system warranty including lifetime.