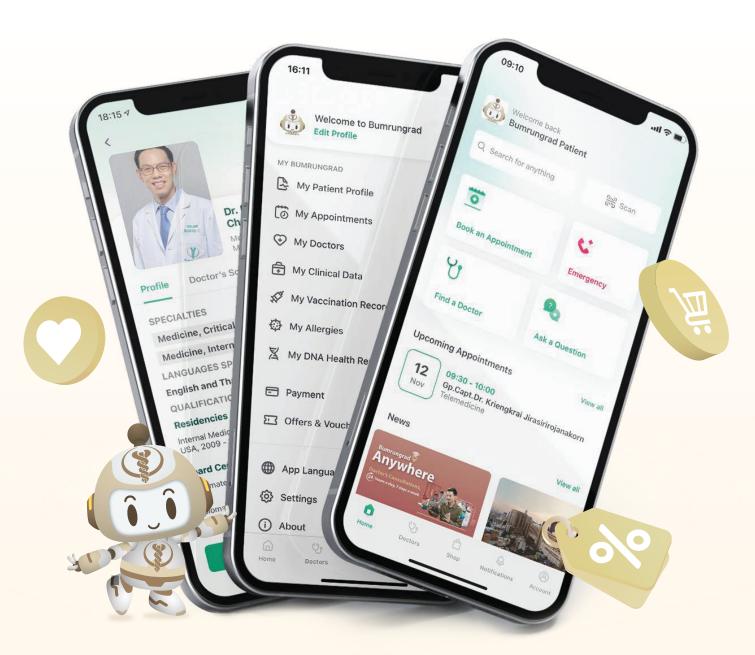

## **Bumrungrad** Application

Makes it easier to access healthcare services and provides you with a seamless health experience, along with exclusive benefits.