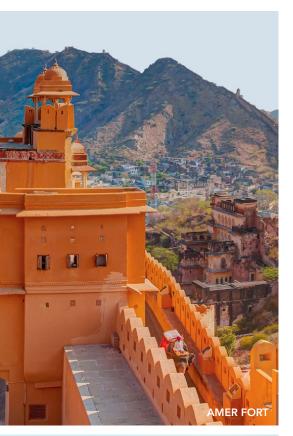

#### Day 12: Jaipur

One of India's most well-known and visited forts is the iconic Amer Fort, or Amber Fort. Sheer size and location make this stop a "must" while in the area.

Massive ramparts, successive gates, and a zig-zagging cobblestone path leading up a hillside reveal four courtyards, palaces, halls, and gardens.