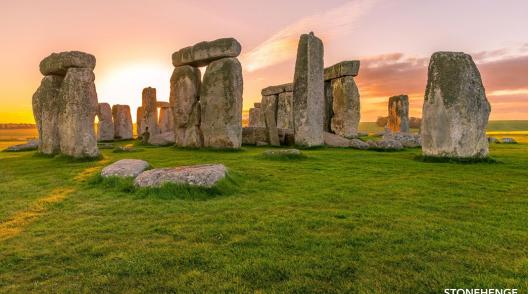

## Day 3: Stonehenge / Avebury

Following breakfast, set out on a scenic two-hour journey through England's countryside to discover one of the world's most iconic and mysterious archaeological sites—Stonehenge.

During an escorted tour around the Neolithic ruins, learn about speculations and theories surrounding this incredible feat of engineering-from Merlin, the wizard of Arthurian legend, to a historic burial ground, and even a spacecraft landing for aliens.

After a traditional English lunch at a local pub, survey the lesser-known site of Avebury. While Stonehenge is the most architecturally sophisticated prehistoric stone circle in the world, Avebury is the largest. Similar to other megalithic monuments in the British Isles, Avebury is a composite construction that was added to and altered during several periods. As the site currently exists, the great circle consists of a grass-covered, chalk-stone bank that is 1,396 feet in diameter and 20 feet high.