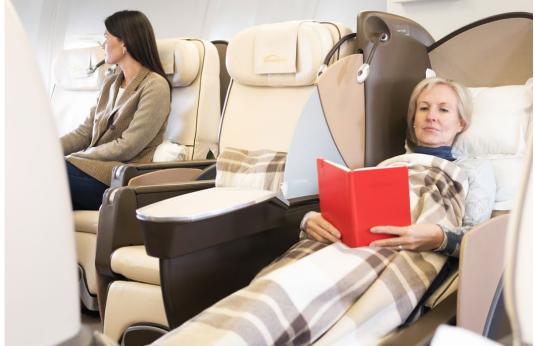

#### PREMIUM IN-FLIGHT AMENITIES

Lie-flat reclining leather, VIP-style seats are outfitted with a center console, leg rest, and four-way headrest, offering supreme comfort for travel between destinations. A wireless entertainment system provides in-flight entertainment. The exclusive onboard lounge offers additional space for convivial conversation and mingling with fellow travelers.

Settle into your lie-flat leather seat and plug into in-flight entertainment and convenient charging stations.

Lunch will be served during this relaxing, approximately five-hour flight. In-flight meals are served directly to your seat with fine china and cutlery and include a selection of beverages.