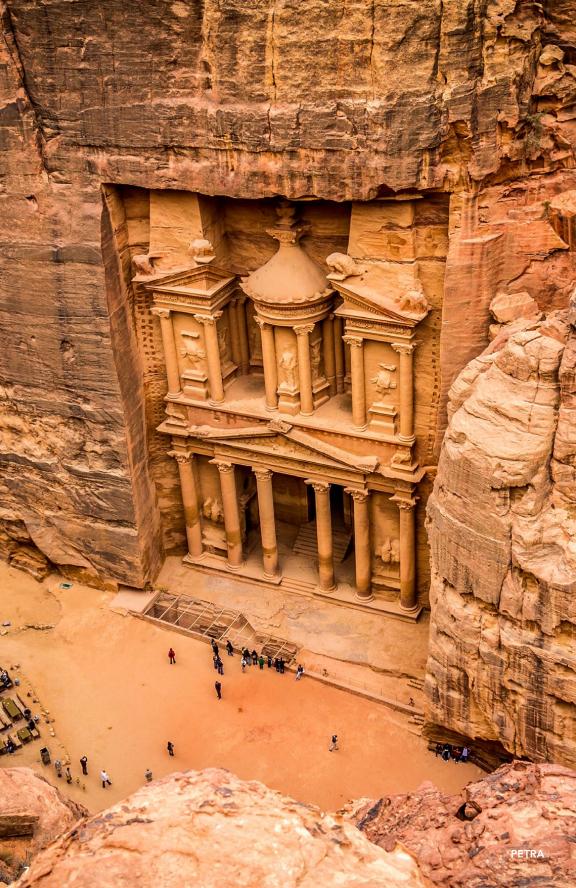

#### Day 7: Petra

This morning, discover ancient Petra, a UNESCO World Heritage Site. Known as the "Rose City" for its red rock carvings, this alluring place was once the thriving capital of the Nabataean Kingdom and a major caravan center during the Roman period. Over time, however, Petra was largely forgotten until the 19th century.

During a guided tour, explore elaborate tombs, monuments, and religious high places. Along a wide path known as the Bab Al Siq, notice the Obelisk Tomb, a structure that stands as testament to the rich history and cultural heritage of the region.

Step inside to discover a resting and dining hall with three benches once used for feasts to honor the dead. Stairs lead to burial halls with interesting light and shadows for photo opportunities.

Those who wish to enjoy lunch and continue exploring Petra may do so while others may choose to return to the hotel for a restful afternoon.