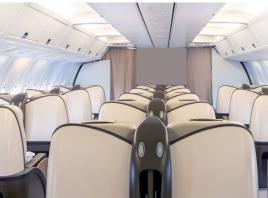

This aircraft is limited to 62 lie-flat reclining leather seats, and space will sell quickly. Make your reservation today by calling our Guest Services Team at (866) 636-0079 or by using the reservation form at the end of this catalog.

#### PRIVATELY CHARTERED AIRCRAFT

For a trip of this scale, traveling by chartered aircraft adds a layer of sophistication. Your Boeing 767 is limited to only 62 passengers, and can operate out of many regional and most major international airports. You'll fly direct and avoid layovers, maximizing your time touring on the ground.

#### PREMIUM IN-FLIGHT AMENITIES

Lie-flat reclining leather, VIP-style seats are outfitted with a center console, leg rest, and four-way headrest, offering supreme comfort for travel between destinations. A wireless entertainment system provides in-flight entertainment. The exclusive onboard lounge offers additional space for convivial conversation and mingling with fellow travelers.