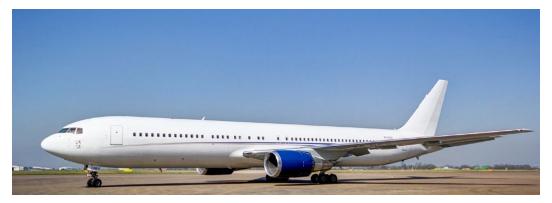

#### PRIVATELY CHARTERED AIRCRAFT

For a trip of this scale, traveling by chartered aircraft adds a layer of sophistication. Your Boeing 767 is limited to only 62 passengers, and can operate out of many regional and most major international airports. You'll fly direct and avoid layovers, maximizing your time touring on the ground.

#### PREMIUM IN-FLIGHT AMENITIES

Lie-flat reclining leather, VIP-style seats are outfitted with a center console, leg rest, and four-way headrest, offering supreme comfort for travel between destinations. A wireless entertainment system provides in-flight entertainment. The exclusive onboard lounge offers additional space for convivial conversation and mingling with fellow travelers.