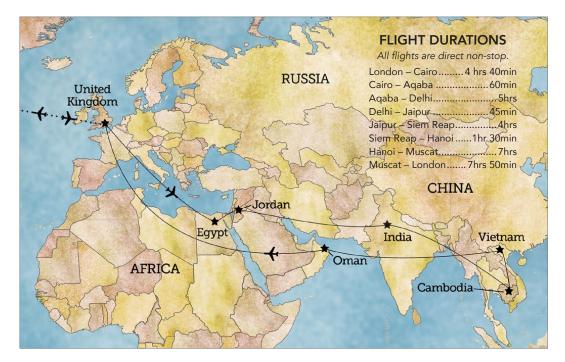

# 21 DAYS OF ICONIC DESTINATIONS

Stonehenge, Great Pyramids, Petra, Taj Mahal, Angkor Wat, Ha Long Bay

# How do you want to explore the world?

Dear Fellow Traveler,

We live in a world abounding with legendary destinations and time too constrained to see them. Join us for an unparalleled journey around the world to discover and explore a veritable "wish list" of iconic stops in one exceptional itinerary. Spanning 21 days, this global adventure by private jet provides the speed, comfort, and flexibility to visit the cultural and natural treasures of seven countries efficiently and in style.

# DAY-BY-DAY ITINERARY

- Day 1: En Route from U.S.
- Day 2: Arrive in London, England (R,D)
- Day 3: Stonehenge / Avebury (B,L)
- Day 4: London / Fly to Cairo, Egypt (B,L,D)
- Day 5: Giza (B,L,D)
- Day 6: Cairo / Fly to Aqaba, Jordan / Wadi Rum / Petra (B,L,D)
- Day 7: Petra (B,L,D)
- Day 8: Aqaba / Fly to Delhi, India (B,L,D)
- Day 9: Old and New Delhi (B,L,D)
- Day 10: Delhi / Agra (B,L,D)
- Day 11: Delhi / Fly to Jaipur (B,L,D)
- Day 12: Jaipur (B,L,D)
- Day 13: Jaipur / Fly to Siem Reap, Cambodia (B,L,D)
- Day 14: Angkor Wat (B,L,D)
- Day 15: Siem Reap (B,D)
- Day 16: Siem Reap / Fly to Hanoi, Vietnam (B,L,D)
- Day 17: Ha Long Bay (B,L,D)
- Day 18: Hanoi / Fly to Muscat, Oman (B,L,D)
- Day 19: Nizwa (B,L,D)
- Day 20: Muscat / Fly to London, England (B,L)
- Day 21: Depart London / En Route to U.S. (B)