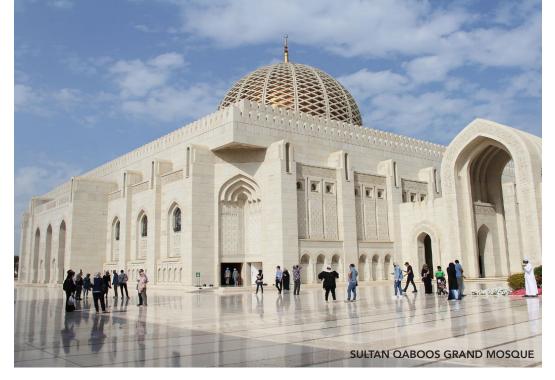

#### Day 20: Muscat / Fly to London, England

Following breakfast, tour the Sultan Qaboos Grand Mosque—Oman's tallest structure and largest mosque. Imposing and glorious, this piece of modern Islamic architecture was a gift to the nation from Sultan Qaboos to mark his 30th year of reign. The mosque can accommodate 20,000 worshippers, including 750 women in a private *musalla* (prayer hall).

See the beautiful main prayer hall and hand-loomed prayer carpet that took 600 women four years to weave. Equally impressive are extensive manicured gardens, fountains, elegant walkways, and one of the world's largest chandeliers. This 24-carat, gold-plated fixture is trimmed with 600,000 Swarovski crystals and houses 1,122 bulbs.