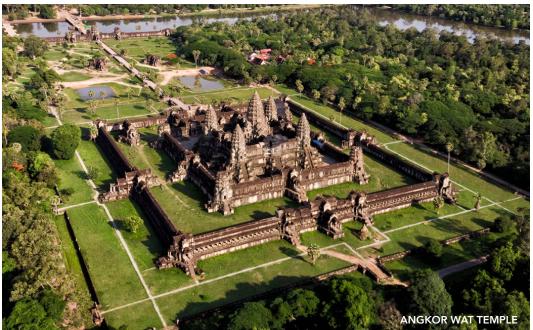

#### Day 14: Angkor Wat

Today's highlight is at the UNESCO World Heritage Site, Angkor Wat. Join the group early to marvel at the sun rising and peeking behind the temple's iconic spires. Angkor Wat is one of the most famous temples in the world, home to a number of impressive religious structures and monuments dating back to the 12th century. The complex is also an architectural and engineering feat. King Suryavarman II's architects, for example, conceived of cooling corridors for heat relief and the formation of a system of reservoirs and waterways for irrigation.

Today we explore not only the main temple, but also Angkor Thom and Prasat Bayon. The iconic face towers of Prasat Bayon are distinct among the many Angkor temples. Originally there were 49 towers, decorated with large carved faces looking into each of the four cardinal directions.