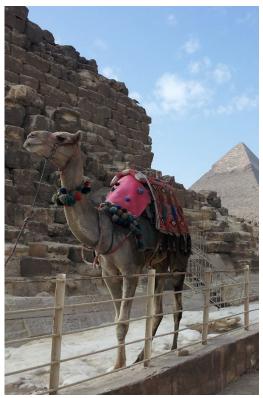

### Day 5: Giza

Today's adventures include a visit to the pyramids of Giza, the only remaining Wonders of the Ancient World still standing.

The Great Pyramid, 700 feet long on each side, is Egypt's largest, and represents an astonishing structure completed more than 4,500 years ago. Next, set out for the Great Sphinx of Giza—an enigmatic creature of stone depicting a lion's body with a man's face.