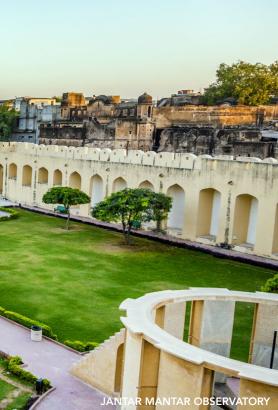

At the Jantar Mantar Observatory, built in the early 18th century, discover a collection of some 20 instruments constructed by the Rajput King Sawai Jai Singh II, the founder of Jaipur.

See the world's largest stone sundial at what UNESCO describes as "the most significant, most comprehensive, and the best preserved of India's historic observatories. It's an expression of the astronomical skills and cosmological concepts of the court of a scholarly prince at the end of the Mughal period." Walk the streets of Jaipur before stopping at a bazaar known for traditional and modern clothing and linens made using centuries-old techniques of intricately block-printed and tie-dyed textiles.