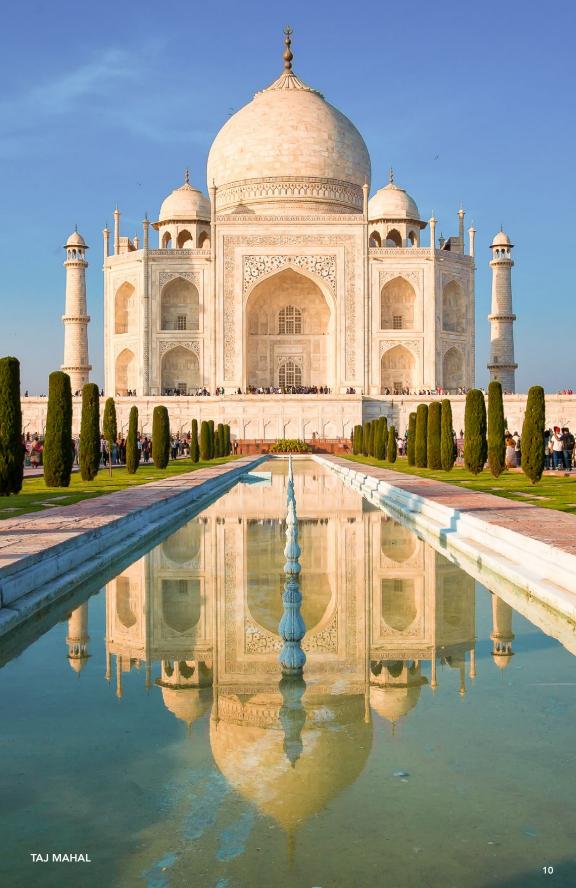

#### Day 10: Delhi / Agra

After breakfast, set out by train for the approximately four-hour trip to Agra. Nestled on the banks of the Yamuna River, Agra contains UNESCO World Heritage Sites, including the iconic Taj Mahal and Agra Fort.

Built between 1631 and 1648 by order of the Mughal Emperor Shah Jahan in memory of his favorite wife, the Taj Mahal is an immense mausoleum of shimmering white marble that appears to change color depending on the light. This complex is one of the most outstanding examples of Mughal architecture, combining Indian, Persian, and Islamic influences. Stroll through the arches to explore the grounds and around the Taj Mahal, admiring the calligraphy, minarets, and intricate lattice screens of the interior.