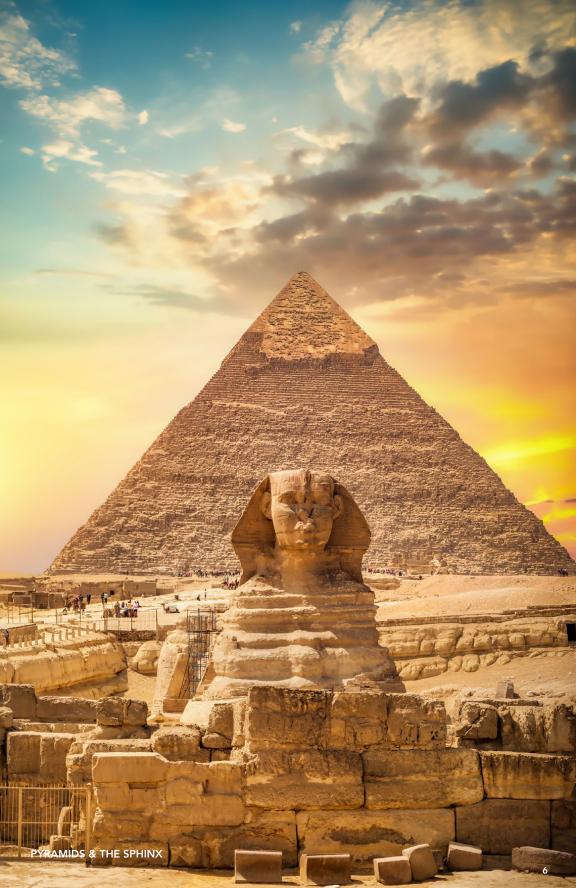

### Day 5: Giza

Today's adventures include a visit to the pyramids of Giza, the only remaining Wonders of the Ancient World still standing.

The Great Pyramid, 700 feet long on each side, is Egypt's largest, and represents an astonishing structure completed more than 4,500 years ago. Next, set out for the Great Sphinx of Giza—an enigmatic creature of stone depicting a lion's body with a man's face.

Following lunch, join a guided tour of the Egyptian Museum of Antiquities, featuring 107 halls filled with nearly 160,000 pieces of ancient artifacts covering 5,000 years of Egypt's past. View displays of treasures from royal tombs, royal portraits, and rare artifacts.