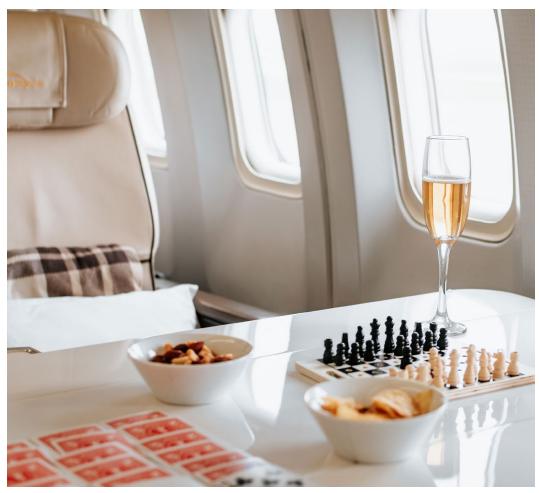

#### PRIVATELY CHARTERED AIRCRAFT

For a trip of this scale, traveling by chartered aircraft adds a layer of sophistication. Your Boeing 767 is limited to only 62 passengers, and can operate out of many regional and most major international airports. You'll fly direct and avoid layovers, maximizing your time touring on the ground.

#### **EXCEPTIONAL FLIGHT CREW & STAFF**

While in the air, enjoy the experience and attention of two pilots, an engineer, a flight manager, a chef, and between six to eight cabin crew members. This enthusiastic team strives to create an environment that ensures you'll enjoy the journey as much as each destination.

#### PREMIUM IN-FLIGHT AMENITIES

Lie-flat reclining leather, VIP-style seats are outfitted with a center console, leg rest, and four-way headrest, offering supreme comfort for travel between destinations. A wireless entertainment system provides in-flight entertainment. The exclusive onboard lounge offers additional space for convivial conversation and mingling with fellow travelers.