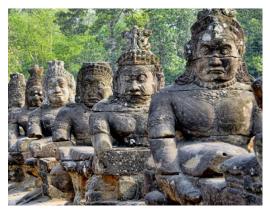

#### Day 14: Angkor Wat

Today's highlight is at the UNESCO World Heritage Site, Angkor Wat. Join the group early to marvel at the sun rising and peeking behind the temple's iconic spires. Angkor Wat is one of the most famous temples in the world, home to a number of impressive religious structures and monuments dating back to the 12th century. The complex is also an architectural and engineering feat. King Suryavarman II's architects, for example, conceived of cooling corridors for heat relief and the formation of a system of reservoirs and waterways for irrigation.

Today we explore not only the main temple, but also Angkor Thom and Prasat Bayon. The iconic face towers of Prasat Bayon are distinct among the many Angkor temples. Originally there were 49 towers, decorated with large carved faces looking into each of the four cardinal directions.