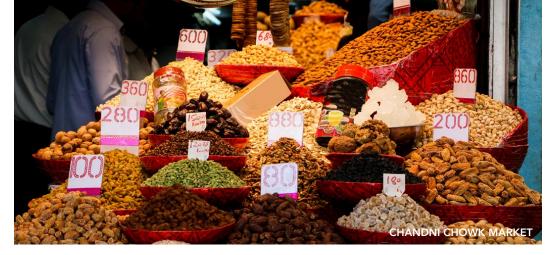

Continue to Chandni Chowk—a prominent thoroughfare and popular shopping attraction—in Old Delhi, where the atmosphere bustles with motorcycles and rickshaws down narrow lanes. Expect to engage all of your senses through this vibrant and authentic cultural immersion.