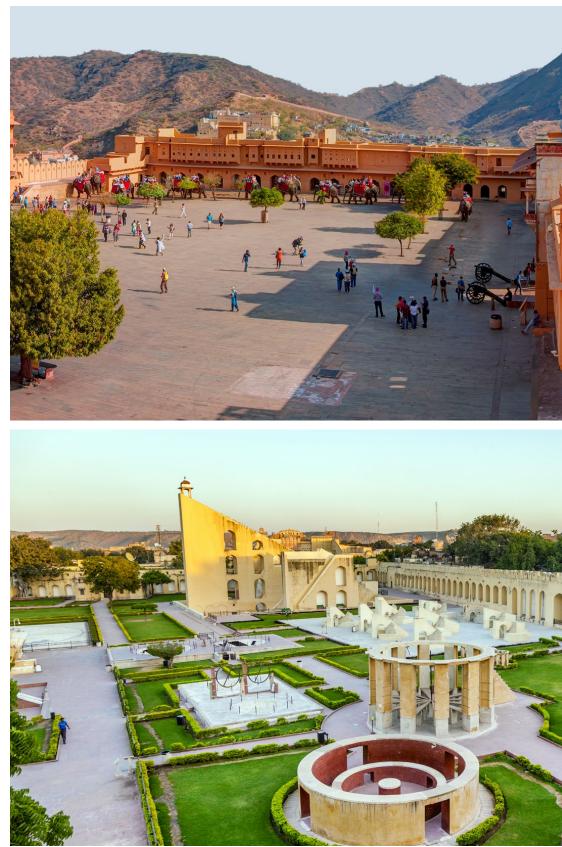

#### Day 12: Jaipur

One of India's most well-known and visited forts is the iconic Amer Fort, or Amber Fort. Sheer size and location make this stop a "must" while in the area.

Massive ramparts, successive gates, and a zig-zagging cobblestone path leading up a hillside reveal four courtyards, palaces, halls, and gardens.

At the Jantar Mantar Observatory, built in the early 18th century, discover a collection of some 20 instruments constructed by the Rajput King Sawai Jai Singh II, the founder of Jaipur.

See the world's largest stone sundial at what UNESCO describes as "the most significant, most comprehensive, and the best preserved of India's historic observatories. It's an expression of the astronomical skills and cosmological concepts of the court of a scholarly prince at the end of the Mughal period." Walk the streets of Jaipur before stopping at a bazaar known for traditional and modern clothing and linens made using centuries-old techniques of intricately block-printed and tie-dyed textiles.