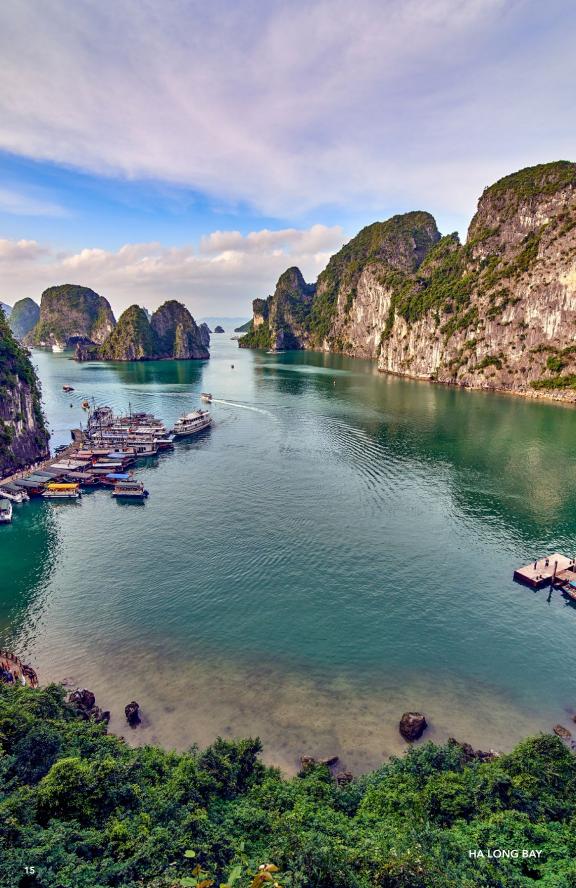

#### Day 17: Ha Long Bay

Journey east by motor coach to the mountainous Quang Ninh province for Ha Long Bay on Vietnam's coast. This UNESCO World Heritage Site, meaning "Land of the Descending Dragon," displays pristine natural beauty. The bay includes some 1,600 islands and islets, plus a spectacular seascape of limestone pillars surrounded by turquoise blue waters making it a popular locale with the Vietnamese and international visitors.

Arriving at the bay, board a private charter boat for a luncheon cruise through the tranquil waters.

Return to Hanoi with time to refresh before dinner at the hotel this evening.

Overnight: Sofitel Legend Metropole (B,L,D)