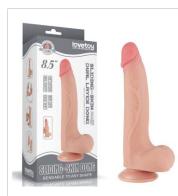

## **PRODUCTS GUIDELINE**

Introducing the new Sliding Skin Pro Series, the second generation of our sliding skin technology. This upgraded version features improved materials that are more durable and provide an even more realistic feel compared to the first generation. Enjoy an unparalleled experience with enhanced durability and lifelike sensation.

VERY SOFT HUMAN-SKIN FEELING

SLIDING-SKIN<sup>®</sup> PR

Made of realistic sliding-skin silicone for a lifelike feel and featuring special dual-density technology to simulate the sensation of an erect penis, this dildo has a soft outer skin and a satisfyingly firm inner core, offering an experience even better than the real thing.

# SLIDING-SKIN<sup>TM</sup> PRO

# Super-Realistic Sliding-Skin Silicone:

Made of high-quality lifelike sliding-skin silicone for a soft, natural feel.