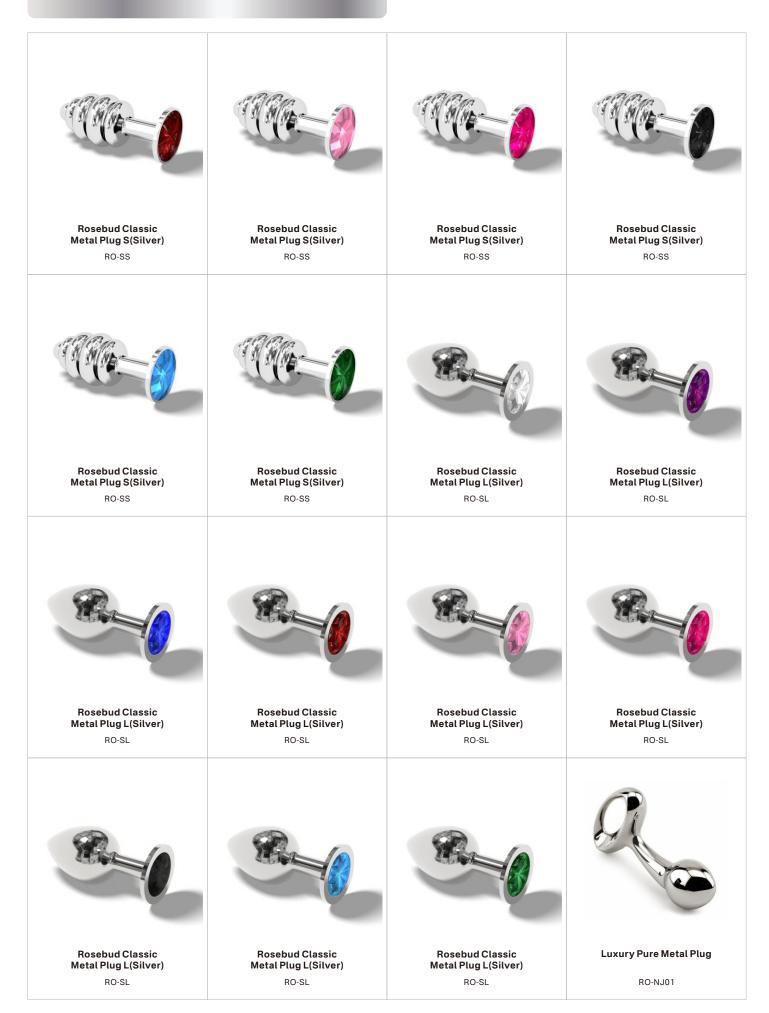

#### **PRODUCTS GUIDELINE**

METAL SEX TOY is to deliver a smooth experience no matter how you want to slip, slide or ride it! Made from body-safe metal, it can be heated or cooled with water for erotic sensation play as you enjoy the swelling bulbous shaft – all the way from its rounded tip to its tapered tail! Beautifully shaped tails for effortless penetration enhance your erotic pleasure.