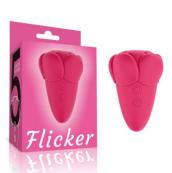

8" Vibrating Dual Density

Power Cock

LV110202

Flicker Rechargeable Vibrator LV433201

Knights Ring Duo Vibrating Sleeve-Wavy LV314113

8.5" Vibrating Dual Density

Power Cock

LV110203

Flicker Rechargeable Vibrator LV433201

Flicker Rechargeable Vibrator LV433202

Savage Charm Double-Claw Vibrating Silicone Dildo LV419301

Savage Charm Double-Claw Vibrating Silicone Dildo LV419302

Savage Charm Double-Claw Vibrating Silicone Dildo LV419303