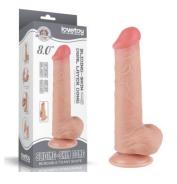

## SLIDING-SKIN DUAL LAYER DONG

### **PRODUCTS GUIDELINE**

Made with realistic dual-layer sliding-skin material for lifelike feel, with special dual density technology to simulate the feeling of an erect penis, you can enjoy a soft outer skin and satisfyingly firm inner.

Hand craffed for authenticity, this realistic member can be very easily bended to any shape, even better than the real thing.

## SLIDING-SKIN DUAL LAYER DONG

13.5" King Sized Sliding Skin Dual Layer Dong LV317053

14" King Sized Sliding Skin Dual Layer Dong LV317054

11.5" King Sized Sliding Skin Dual Layer Dong / Brown LV317061

12" King Sized Sliding Skin Dual Layer Dong / Brown LV317062