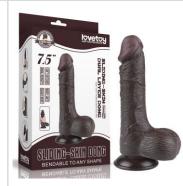

## SLIDING-SKIN DUAL LAYER DONG

### **PRODUCTS GUIDELINE**

Made with realistic dual-layer sliding-skin material for lifelike feel, with special dual density technology to simulate the feeling of an erect penis, you can enjoy a soft outer skin and satisfyingly firm inner.

Hand craffed for authenticity, this realistic member can be very easily bended to any shape, even better than the real thing.