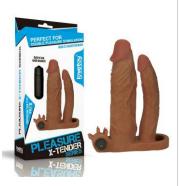

# KNIGHTS RING >>>

Love Toy Pleasure X-tender is incredibly lifelike that create authentic sensation both inside and out .

Offering an extra length and increase in girth, It gets the Job done perfectly.

You'll love the penis extender over your shaft which boasts an incredibly realistic softness while the 'trim-to-fit' shaft ensures you benefit from a tailored fit and maximum control during exploration.

Intensify pleasure for both of you and add inches instantly with the Pleasure X-tender sleeve !