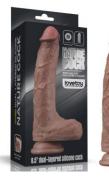

# Phthalate-Free DUAL-LAYERED SILICONE NATURE COCK

Silicone Cock

LV411054

Built to deliver the most lifelike satisfaction, Love Toy Dual-layered silicone natural cock is incredibly lifelike with a dual-layered shaft, bulging head and textured balls that create authentic sensation both inside and out.

You'll love the natural feel against your body, which boasts an incredibly realistic softness with a firm inner core that feels just like a real erection. While its rounded lifelike head and veined shaft takes care of business internally, The suction base make him perfect for hands free play, with or without a harness.