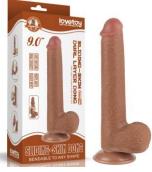

## SLIDING-SKIN DUAL LAYER DONG

### **PRODUCTS GUIDELINE**

Made with realistic dual-layer sliding-skin material for lifelike feel, with special dual density technology to simulate the feeling of an erect penis, you can enjoy a soft outer skin and satisfyingly firm inner.

Hand craffed for authenticity, this realistic member can be very easily bended to any shape, even better than the real thing.