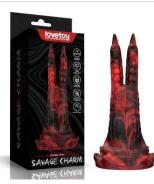

L'Allure Apex Rechargeable Vibrator LV431304

10.5" REAL SOFTEE Rechargeable Vibrating Dildo(Flesh) LV330214

10.5" REAL SOFTEE Rechargeable Vibrating Dildo(Black) LV330224

Savage Charm Double-Claw Vibrating Silicone Dildo LV419301

Savage Charm Double-Claw Vibrating Silicone Dildo LV419302

Savage Charm Double-Claw Vibrating Silicone Dildo LV419303

6" Vibrating Dual Density Power Cock LV110201

10.5" Vibrating Dual Density Power Cock LV110205

Flicker Rechargeable Vibrator LV433201

Flicker Rechargeable Vibrator LV433202

Savage Charm Double-Claw Vibrating Silicone Dildo LV419301

Savage Charm Double-Claw Vibrating Silicone Dildo LV419302

Savage Charm Double-Claw Vibrating Silicone Dildo LV419303