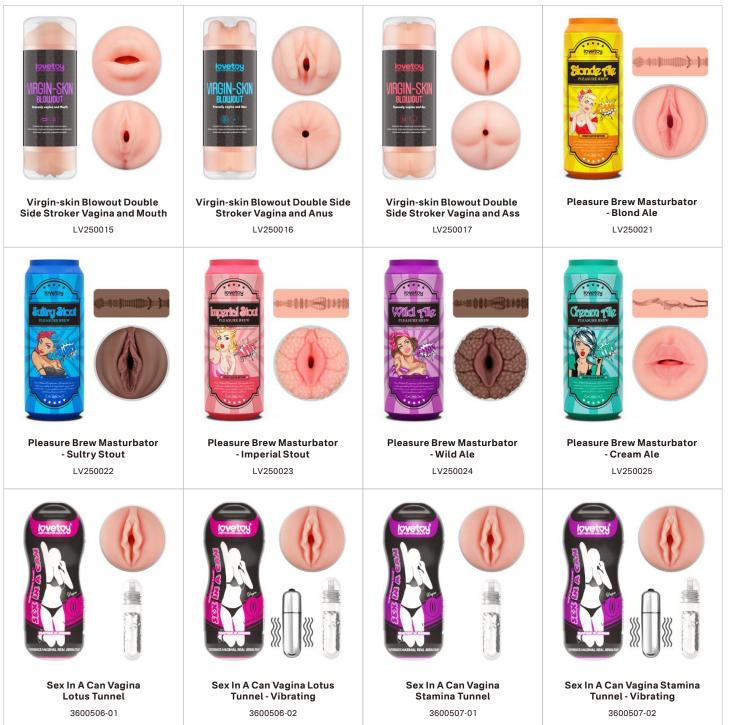

9.5" Sliding Skin Dual Layer Dong Black LV317411

Illuminate your darkest pleasures with Lumino play toys.

Lumino play toys offer plenty of thrilling fun after the lights close down. Infused with non-toxic glow powder, it gives off a colorful visible blue light after dark.

The toy itself is made from TPE materials that can be safely used and budget-friendly, these glow in the dark toys are guaranteed to bring you an unforgettable night of fun.

7.5" Lumino Play Silicone Dildo LV418002

8.0" Lumino Play Silicone Dildo LV418003

8.0" Lumino Play Silicone Dildo LV418004

10.5" Lumino Play Silicone Dildo LV418005

6.0" Lumino Play Masturbator - Pink Glow LV342041

8.5" Lumino Play Masturbator - Pink Glow LV342042

10.5" Lumino Play Double Dildo LV313011

18.5" Lumino Play Double Dildo LV313012