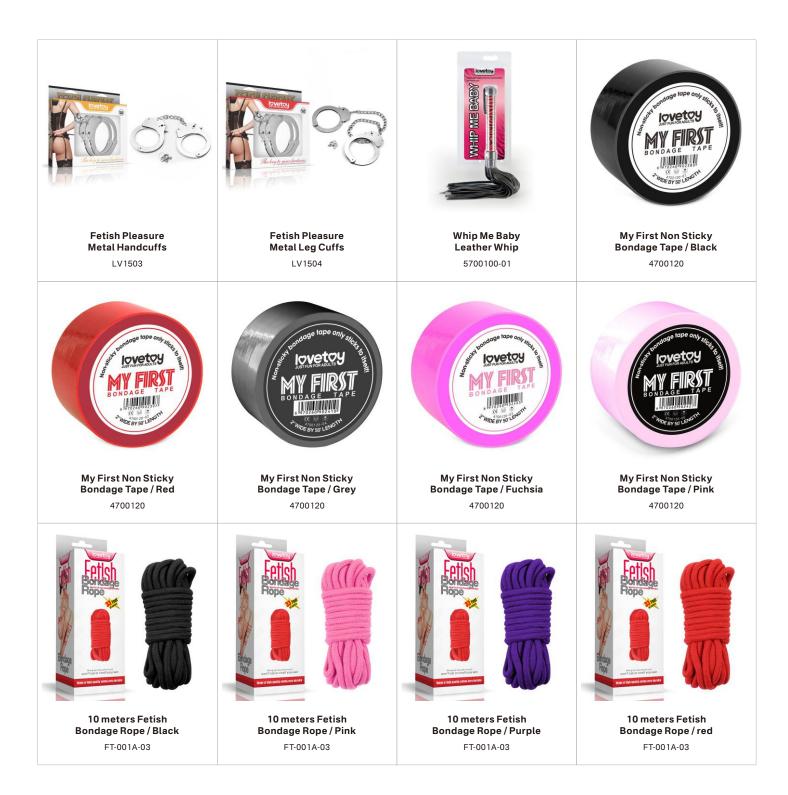

Maximizer Worx Vx5 Rechargeable Pump Mouth / Black 361021-02

Maximizer Worx Vx4 Auto Pro Pump / White 361019

Maximizer Worx Vx5 Rechargeable Pump Mouth / White 361021-02

Designed by us especially for you, we've created BONDAGE FETISH series. The strong metal D-ring can be connected to almost any chain or lead for totally customized restraint play and Bondage Fetish faux leather flogger is perfect for exploring a wide range of sensory play, from gentle tickles to hair-raising lashes. Plus, to increase sensitivity by gentle suction, silicone comfort nipple suckers are ideal for nipple-toy beginners. All helps to discover your favourite ways to discipline.