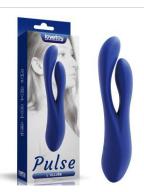

L'Allure Pulse Rechargeable Vibrator LV431303

10" REAL SOFTEE Rechargeable Vibrating Dildo(Flesh) LV330213

10" REAL SOFTEE Rechargeable Vibrating Dildo(Black) LV330223

16" Dual Layered Bendable Silicone Cock XXL(Black) LV411312

Aphrodite MASSACER Bullet vibrator for epic external stimulation

\*\*\*\*\*\*\*\*\*

\*\*\*\*

L'Allure Swirl Rechargeable Vibrator

L'Allure Orbit Rechargeable Vibrator

L'Allure Pulse Rechargeable Vibrator

L'Allure Apex Rechargeable Vibrator LV431304