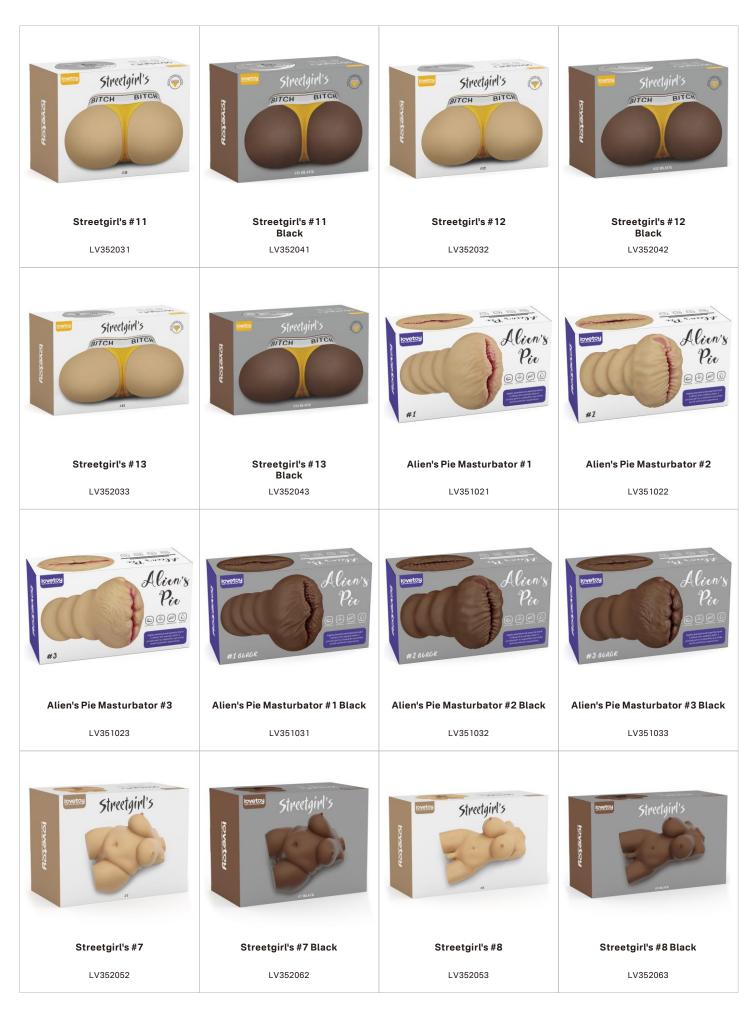

# Streetgirl's

#### PRODUCTS GUIDELINE

Beautifully designed with a nice spread vagina and sexy pinkish labia. This realistic private part is molded from a beautiful model for the most authentic experience.

You can lay this beauty down flat, or hold her close to you while you explore either of her two intricate inner passages. Made from body-safe TPE, this ultra-soft, lifelike doll offers a non-toxic, sensitive skin-friendly and all-around safe experience.

Streetgirl's

Beautifully designed with a nice spread vagina and sexy brownish labia

very elastic

phthalate free

Ergonomically designed tunnel for most stimulating results

This beauty incorporates the Sensation Pulse Box as a great bonus, a revolutionary addition that takes your pleasure to new heights. The Function Box offers a diverse range of sensations, with its 3 unique suction speeds designed to mimic the intimate feel of oral sex. Each of the speeds has been carefully calibrated, providing a range of sensations from the gentlest caress to the most passionate intensity. This variety ensures that every user can find their perfect match. The Function Box will guarantee to leave you breathless and yearning for more.