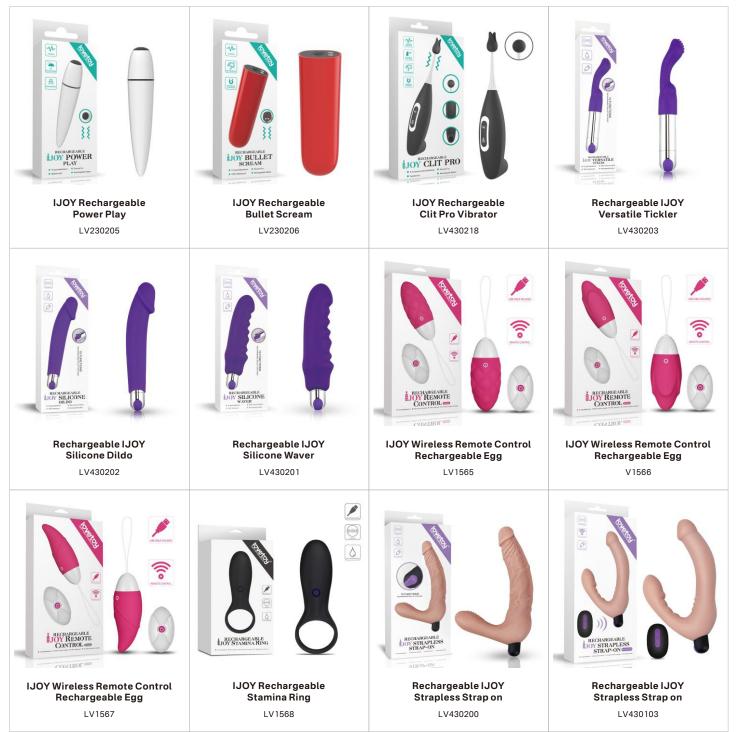

# JOY

Rechargeable IJOY Power Play is sized to stay at your side but strong enough to deliver powerful vibrating experience. Select your favorite mode through the simple single button interface.

Enjoy the unbelievable quality for intense sensations without compromise.

# İJOY

X-Basic Rechargeable Bullet 10 Speeds LV432201