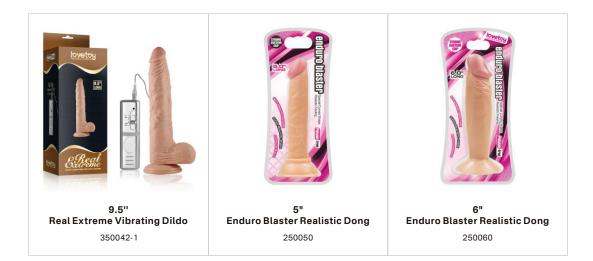

Most importantly, It doesn't come oily, clammy or flimsy. It is hypoallergenic, antibacterial and very flexible.

Love Toy's Real Extreme Dildo is a large sex toy that offers a firm-yet-flexible length of pleasure with the bonus of a bulbous head, a thick veiny shaft and squeezable balls.

The Real Feel and Real Softee super-soft realistic vibe, made from phthalate-free cyber skin, the squishy material mimics the softness and feel of real skin and feels as natural as you can get.

With its excitingly lifelike shape and thick, plush feel, this vibrating dildo is fairly realistic in terms of size, and it's nice and thick for a full coverage feel inside.

Love Toy's Real Extreme Dildo is a large sex toy that offers a firm-yet-flexible length of pleasure with the bonus of a bulbous head, a thick veiny shaft and squeezable balls.

The Real Feel and Real Softee super-soft realistic vibe, made from phthalate-free cyber skin, the squishy material mimics the softness and feel of real skin and feels as natural as you can get.

With its excitingly lifelike shape and thick, plush feel, this vibrating dildo is fairly realistic in terms of size, and it's nice and thick for a full coverage feel inside.

Love Toy's Real Extreme Dildo is a large sex toy that offers a firm-yet-flexible length of pleasure with the bonus of a bulbous head, a thick veiny shaft and squeezable balls.