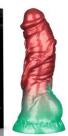

### **PRODUCTS GUIDELINE**

Bringing together the best of both worlds, this exclusive dual-density inflatable dildo combines the lifelike feel of dual-layer silicone dildos with the versatility of inflatable toys. No need to buy multiple sizes anymore—this one toy adapts to your desires. Crafted from premium dual-density platinum silicone, it offers a firm inner core and ultra-soft outer layer for a hyper-realistic feel. The removable inflation bulb is a key innovation, allowing inflation, bulb removal, and unrestricted movement—pushing the boundaries of pleasure with Lovetoy's signature innovation.

### Collection

7.5" Dual-density Inflatable Silicone Dildo LV416001

VEROSX

8" Dual-density Inflatable Silicone Dildo LV416002

XEOSX

10" Dual-density Inflatable Silicone Dildo LV416003

7.5" Dual-density Inflatable Silicone Dildo LV416011