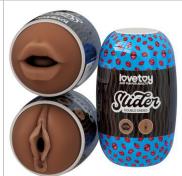

Collection

Slider Double-Ended Masturbator Vagina and Anus(Brown)

Slider Daul-Ended Masturbator Ass and Vagina(Flesh) LV350013

Slider Double-Ended Masturbator Mouth and Vagina(Brown) LV350021