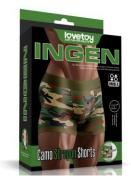

# INGEN

#### **PRODUCTS GUIDELINE**

INGEN strap-on series, the ultimate solution for your strap-on sex and packing needs.

With its innovative and practical design, INGEN is the most comfortable strap-on series on the market, designed to fit a wide range of body shapes and sizes.

The series is available in a range of styles, from classic strap-on harness to unisex boxer, so you can find the perfect strap-on to match your style and desires.

Camo Strapon Shorts (28 - 32 inch waist) LV715051A

Chic Strap-On shorts (32 - 35 inch waist) Blue LV715301B

Chic Strap-On shorts (32 - 35 inch waist) Red LV715302B

Unisex Hollow Strap On LV3005

Camo Strapon Shorts (33 - 37 inch waist) LV715051B