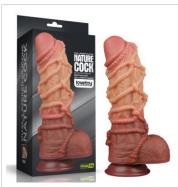

# Phthalate-Free DUAL-LAYERED SILICONE NATURE COCK

Silicone Cock

LV411054

Built to deliver the most lifelike satisfaction, Love Toy Dual-layered silicone natural cock is incredibly lifelike with a dual-layered shaft, bulging head and textured balls that create authentic sensation both inside and out.

You'll love the natural feel against your body, which boasts an incredibly realistic softness with a firm inner core that feels just like a real erection. While its rounded lifelike head and veined shaft takes care of business internally, The suction base make him perfect for hands free play, with or without a harness.