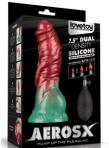

### **PRODUCTS GUIDELINE**

Bringing together the best of both worlds, this exclusive dual-density inflatable dildo combines the lifelike feel of dual-layer silicone dildos with the versatility of inflatable toys. No need to buy multiple sizes anymore—this one toy adapts to your desires. Crafted from premium dual-density platinum silicone, it offers a firm inner core and ultra-soft outer layer for a hyper-realistic feel. The removable inflation bulb is a key innovation, allowing inflation, bulb removal, and unrestricted movement—pushing the boundaries of pleasure with Lovetoy's signature innovation.

### Collection

7.5" Dual-density Inflatable Silicone Dildo LV416001

VEROSX

8" Dual-density Inflatable Silicone Dildo LV416002

XEOSX

10" Dual-density Inflatable Silicone Dildo LV416003

7.5" Dual-density Inflatable Silicone Dildo LV416011

# **8.0" DUAL** DENSITY CONE First-of-Its-Kind Removable Bulb Max inflated size: 11"H × 4.6"D

PUMP UP THE PLEASURE