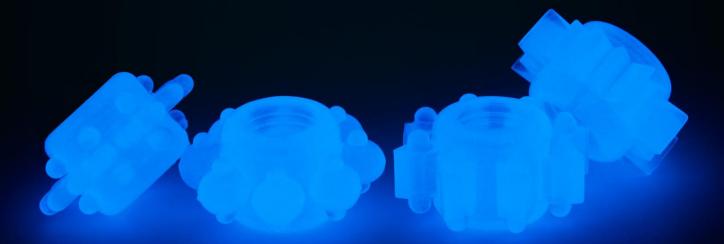

9.5" Sliding Skin Dual Layer Dong Black LV317411

Illuminate your darkest pleasures with Lumino play toys.

Lumino play toys offer plenty of thrilling fun after the lights close down. Infused with non-toxic glow powder, it gives off a colorful visible blue light after dark.

The toy itself is made from TPE materials that can be safely used and budget-friendly, these glow in the dark toys are guaranteed to bring you an unforgettable night of fun.

7.5" Lumino Play Silicone Dildo LV418002