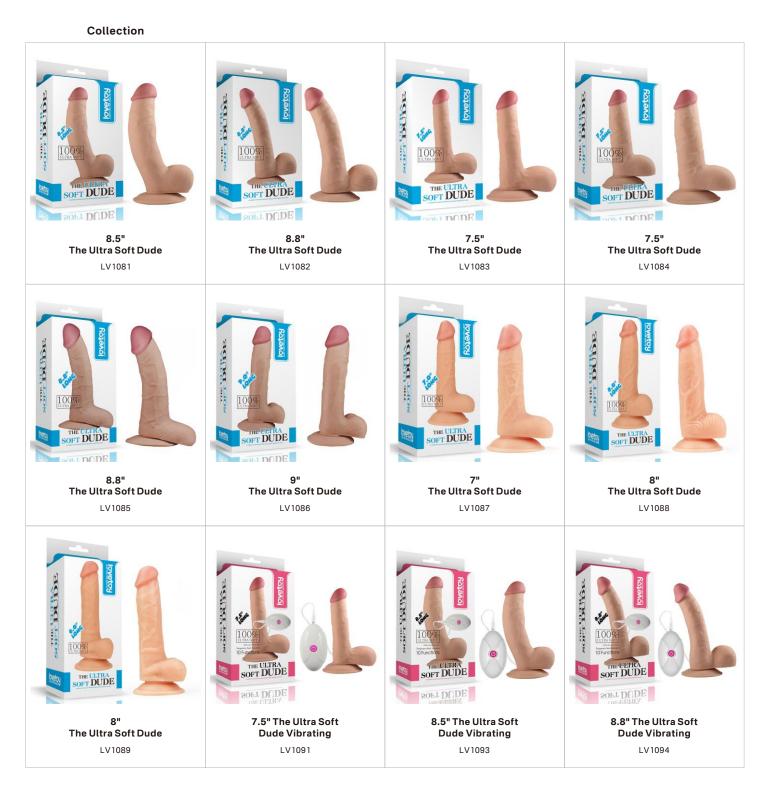

## THE ULTRA SOFT DUDE

THE ULTRA SOFT DUDE is a collection of soft dildo range expertly designed by Love Toy

Explore every inch of The ultra Soft dude dildo. Satisfy yourself with every vein, curve and bulge of this exact replica that looks and feels like your fantasies come to life.

This toy has a suction cup base you can attach to any smooth hard surface for the hands-free ride of your dreams. Just coat its length in water-based lubricant and slide onto it, angling it to stimulate your erogenous zones for incredible pleasure.

### THE ULTRA SOFT DUDE