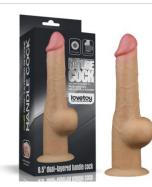

# DUAL-LAYERED SILICONE

9.5" Dual Layered Handle Cock LV411031

11" Dual Layered Handle Cock LV411032

12" Dual Layered Handle Cock LV411033

8.0" Dual Layered Platinum Silicone Rotator LV410210

9.0" Dual Layered Platinum Silicone Rotator LV410211