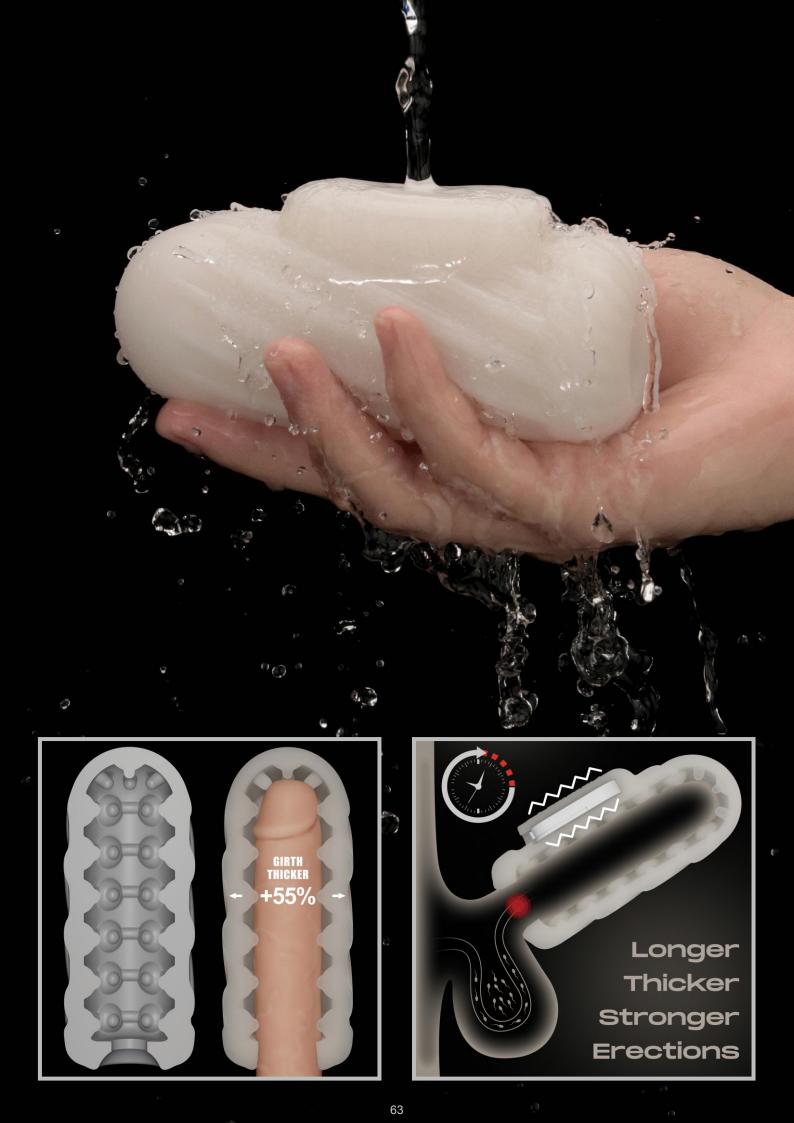

#### **PRODUCTS GUIDELINE**

Knights Ring is a great choice for individuals and partners who seek a long erection experience without hassle. It feels homey to the touch and incredibly fleshy that create authentic sensation both inside and out.

Made to provide pleasure for both men and women, our vibrating knights rings turn up the heat in the bedroom with extra thrilling vibration for both you and your partner. It ensures you both experience mighty waves of stimulation for a double orgasm pleasure ride.