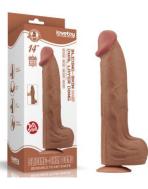

## **PRODUCTS GUIDELINE**

Introducing the new Sliding Skin Pro Series, the second generation of our sliding skin technology. This upgraded version features improved materials that are more durable and provide an even more realistic feel compared to the first generation. Enjoy an unparalleled experience with enhanced durability and lifelike sensation.

VERY SOFT HUMAN-SKIN FEELING

SLIDING-SKIN<sup>®</sup> PR

Made of realistic sliding-skin silicone for a lifelike feel and featuring special dual-density technology to simulate the sensation of an erect penis, this dildo has a soft outer skin and a satisfyingly firm inner core, offering an experience even better than the real thing.

# Super-Realistic Sliding-Skin Silicone:

Made of high-quality lifelike sliding-skin silicone for a soft, natural feel.