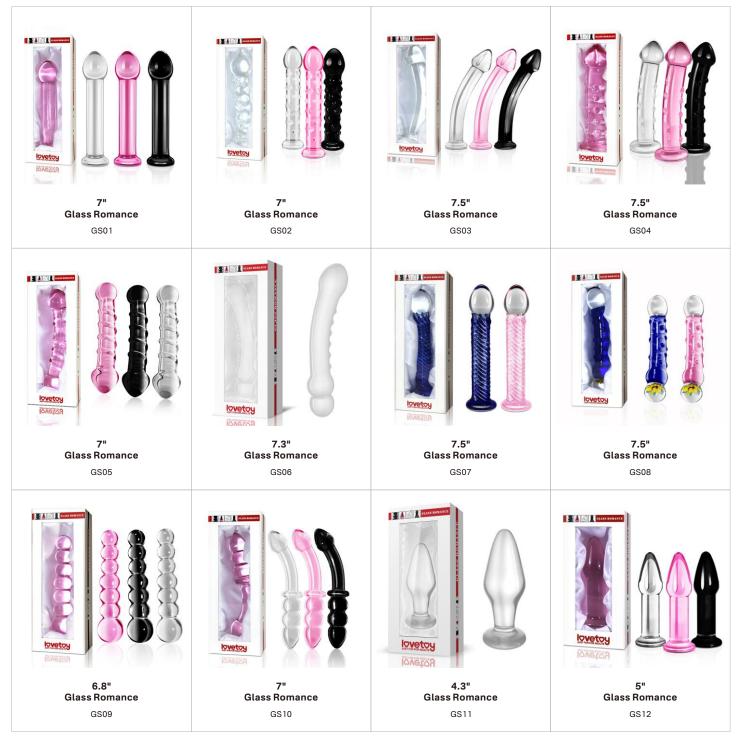

## A fusion of elegance and pleasure, crafted for your ultimate experience

GLASS ROMANCE is a glass butt plug series, practical and stylish. This gorgeous glass series is the perfect addition to any glass or fetish collection and with excellency to explore the pleasure of temperature play while cooling it or warming it for amazing sensation, which enhances the satisfaction of penetration and anal play.

**GLASS ROMANCE** 