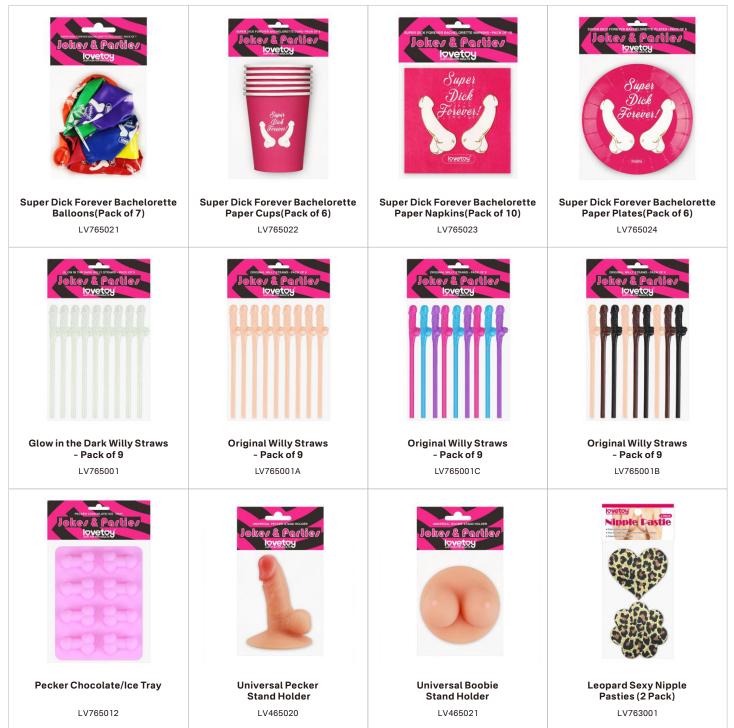

# PINNÁCLE PRO STRETCHER

100

Nothing gives you more fun at a orgiastic party with all these erotic party novelties. With Penis shaped stand holder, original dicky straws, horny nipple pasties, erotic bondage tape, they keep you and your partner entertained for days, and this is the perfect gift to give all year round. Explore in JOKES & PARTIES, awake the party animals!