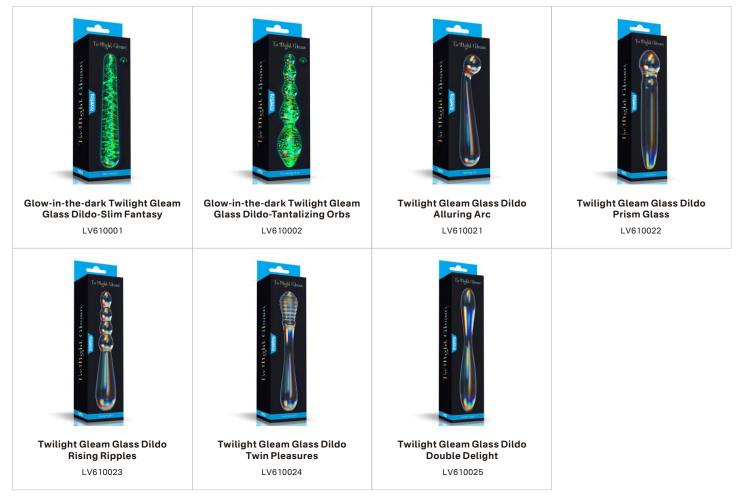

# Twilight Gleam

Embark on an intimate journey with our Twilight Gleam collection, the paramount glass toy collection to add a splash of color to your passionate encounters. Impeccably crafted from durable borosilicate glass featuring an array of prismatic hues, this alluring dildo provides an unrivaled sensory experience.

#### Collection