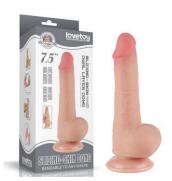

## **PRODUCTS GUIDELINE**

Introducing the new Sliding Skin Pro Series, the second generation of our sliding skin technology. This upgraded version features improved materials that are more durable and provide an even more realistic feel compared to the first generation. Enjoy an unparalleled experience with enhanced durability and lifelike sensation.

VERY SOFT HUMAN-SKIN FEELING

SLIDING-SKIN<sup>®</sup> PR

Made of realistic sliding-skin silicone for a lifelike feel and featuring special dual-density technology to simulate the sensation of an erect penis, this dildo has a soft outer skin and a satisfyingly firm inner core, offering an experience even better than the real thing.

# Super-Realistic Sliding-Skin Silicone:

Made of high-quality lifelike sliding-skin silicone for a soft, natural feel.