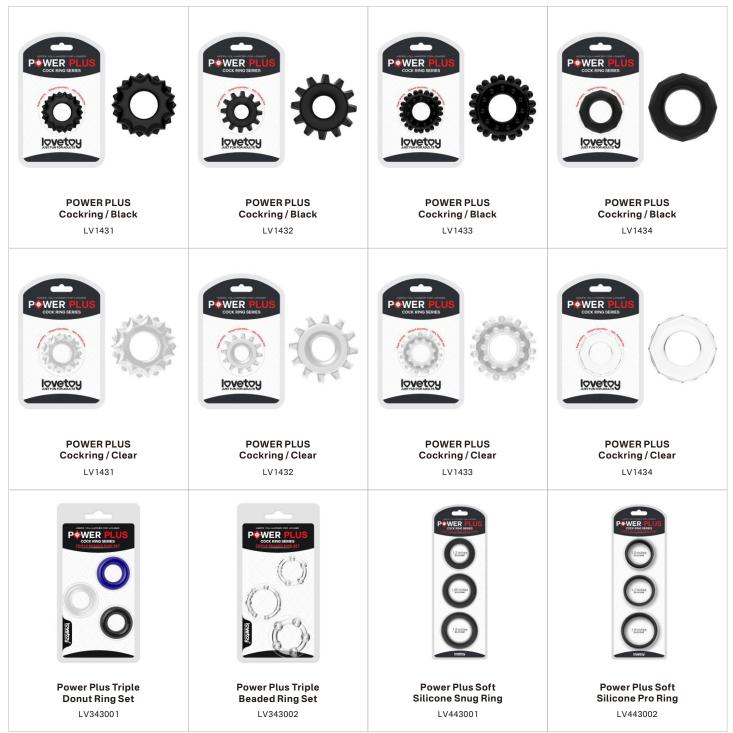

### POWER PLUS COCK RING SERIES

PRODUCTS GUIDELINE

POWER PLUS cockring series will make his rod thicker for more enhanced stimulation. Unique designs and textures turn your penis into a pleasuring love machine with every thrust!

They will open up worlds of sexual pleasure for the man who wears them and their partners!

Its soft, supple and squishy form stretches to accommodate most sizes and makes an ideal flaccid penis or erection boosting accessory.