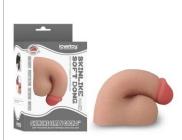

The Real Feel and Real Softee super-soft realistic vibe, made from phthalate-free cyber skin, the squishy material mimics the softness and feel of real skin and feels as natural as you can get.

With its excitingly lifelike shape and thick, plush feel, this vibrating dildo is fairly realistic in terms of size, and it's nice and thick for a full coverage feel inside.

Love Toy's Real Extreme Dildo is a large sex toy that offers a firm-yet-flexible length of pleasure with the bonus of a bulbous head, a thick veiny shaft and squeezable balls.

The Real Feel and Real Softee super-soft realistic vibe, made from phthalate-free cyber skin, the squishy material mimics the softness and feel of real skin and feels as natural as you can get.

With its excitingly lifelike shape and thick, plush feel, this vibrating dildo is fairly realistic in terms of size, and it's nice and thick for a full coverage feel inside.

Love Toy's Real Extreme Dildo is a large sex toy that offers a firm-yet-flexible length of pleasure with the bonus of a bulbous head, a thick veiny shaft and squeezable balls.