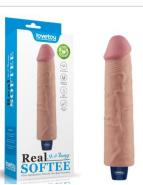

The Real Feel and Real Softee super-soft realistic vibe, made from phthalate-free cyber skin, the squishy material mimics the softness and feel of real skin and feels as natural as you can get.

With its excitingly lifelike shape and thick, plush feel, this vibrating dildo is fairly realistic in terms of size, and it's nice and thick for a full coverage feel inside.

Love Toy's Real Extreme Dildo is a large sex toy that offers a firm-yet-flexible length of pleasure with the bonus of a bulbous head, a thick veiny shaft and squeezable balls.

The Real Feel and Real Softee super-soft realistic vibe, made from phthalate-free cyber skin, the squishy material mimics the softness and feel of real skin and feels as natural as you can get.

With its excitingly lifelike shape and thick, plush feel, this vibrating dildo is fairly realistic in terms of size, and it's nice and thick for a full coverage feel inside.

Love Toy's Real Extreme Dildo is a large sex toy that offers a firm-yet-flexible length of pleasure with the bonus of a bulbous head, a thick veiny shaft and squeezable balls.