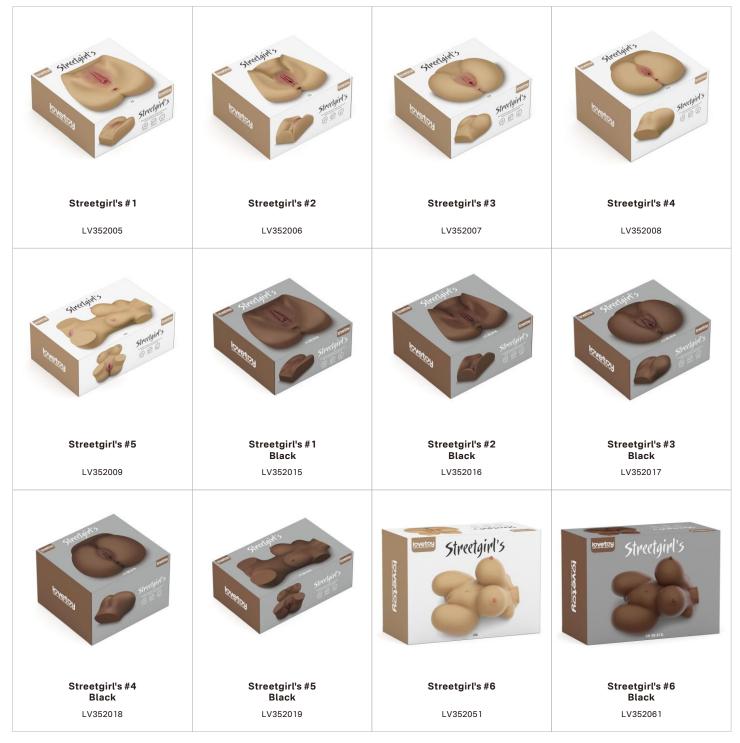

#### PRODUCTS GUIDELINE

Beautifully designed with a nice spread vagina and sexy pinkish labia. This realistic private part is molded from a beautiful model for the most authentic experience.

You can lay this beauty down flat, or hold her close to you while you explore either of her two intricate inner passages. Made from body-safe TPE, this ultra-soft, lifelike doll offers a non-toxic, sensitive skin-friendly and all-around safe experience.

Streetgirl's

Beautifully designed with a nice spread vagina and sexy brownish labia

very elastic

phthalate free

Ergonomically designed tunnel for most stimulating results

This beauty incorporates the Sensation Pulse Box as a great bonus, a revolutionary addition that takes your pleasure to new heights. The Function Box offers a diverse range of sensations, with its 3 unique suction speeds designed to mimic the intimate feel of oral sex. Each of the speeds has been carefully calibrated, providing a range of sensations from the gentlest caress to the most passionate intensity. This variety ensures that every user can find their perfect match. The Function Box will guarantee to leave you breathless and yearning for more.