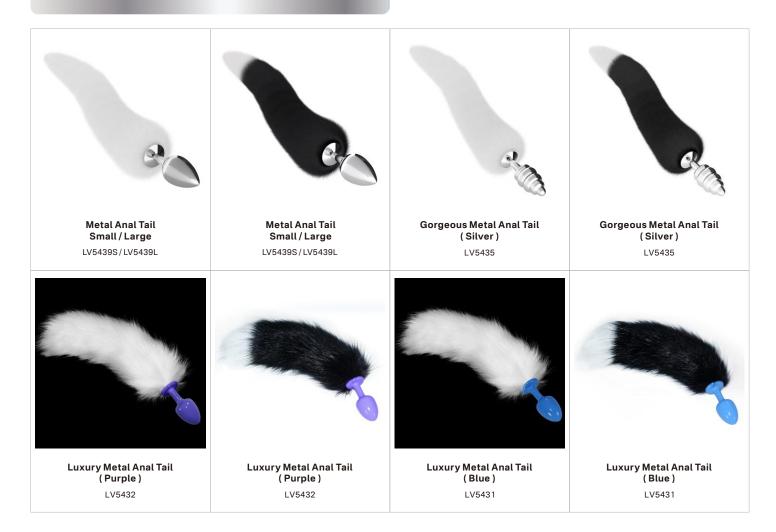

#### **PRODUCTS GUIDELINE**

METAL SEX TOY is to deliver a smooth experience no matter how you want to slip, slide or ride it! Made from body-safe metal, it can be heated or cooled with water for erotic sensation play as you enjoy the swelling bulbous shaft – all the way from its rounded tip to its tapered tail! Beautifully shaped tails for effortless penetration enhance your erotic pleasure.