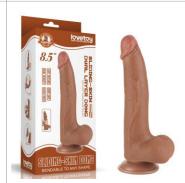

## SLIDING-SKIN DUAL LAYER DONG

### **PRODUCTS GUIDELINE**

Made with realistic dual-layer sliding-skin material for lifelike feel, with special dual density technology to simulate the feeling of an erect penis, you can enjoy a soft outer skin and satisfyingly firm inner.

Hand craffed for authenticity, this realistic member can be very easily bended to any shape, even better than the real thing.