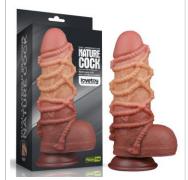

# Phthalate-Free DUAL-LAYERED SILICONE NATURE COCK

Silicone Cock

LV411054

Built to deliver the most lifelike satisfaction, Love Toy Dual-layered silicone natural cock is incredibly lifelike with a dual-layered shaft, bulging head and textured balls that create authentic sensation both inside and out.

You'll love the natural feel against your body, which boasts an incredibly realistic softness with a firm inner core that feels just like a real erection. While its rounded lifelike head and veined shaft takes care of business internally, The suction base make him perfect for hands free play, with or without a harness.