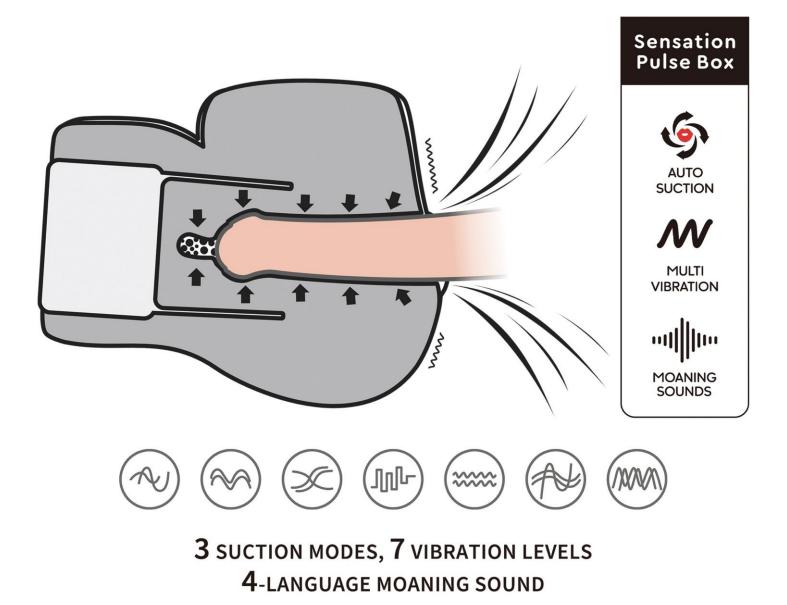

Streetgirl's

Beautifully designed with a nice spread vagina and sexy brownish labia

very elastic

phthalate free

Ergonomically designed tunnel for most stimulating results

This beauty incorporates the Sensation Pulse Box as a great bonus, a revolutionary addition that takes your pleasure to new heights. The Function Box offers a diverse range of sensations, with its 3 unique suction speeds designed to mimic the intimate feel of oral sex. Each of the speeds has been carefully calibrated, providing a range of sensations from the gentlest caress to the most passionate intensity. This variety ensures that every user can find their perfect match. The Function Box will guarantee to leave you breathless and yearning for more.