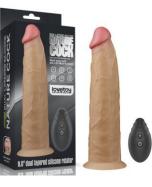

# DUAL-LAYERED SILICONE

9.5" Dual Layered Handle Cock LV411031

11" Dual Layered Handle Cock LV411032

12" Dual Layered Handle Cock LV411033

8.0" Dual Layered Platinum Silicone Rotator LV410210

9.0" Dual Layered Platinum Silicone Rotator LV410211

10" Dual Layered Platinum Silicone Rotator LV410212

10" Dual Layer Platinum Silicone Cock LV411010

11" Dual Layer Platinum Silicone Cock LV411011

7" Dual layered Platinum Silicone Cock / Brown LV4001

12" Dual Layered Platinum Silicone Cock LV411012