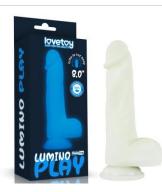

8.0" Lumino Play Silicone Dildo LV418003

8.0" Lumino Play Silicone Dildo LV418004

10.5" Lumino Play Silicone Dildo LV418005

6.0" Lumino Play Masturbator - Pink Glow LV342041

8.5" Lumino Play Masturbator - Pink Glow LV342042