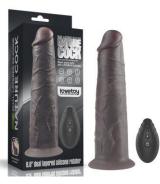

12.5" King Sized Vibrating Vibrax Slider LV121202

Rebellion Reign Heavy Metal Handcuffs (Silver) LV760001

16" King Sized Vibrating Vibrax Slider LV121203

14.5" Dual Layered Bendable Silicone Cock XXL(Flesh) LV411301

L'Allure Swirl Rechargeable Vibrator LV431301

9" REAL SOFTEE Rechargeable Vibrating Dildo(Flesh)r LV330211

9" REAL SOFTEE Rechargeable Vibrating Dildo(Black) LV330221

16" Dual Layered Bendable Silicone Cock XXL(Flesh) LV411302

L'Allure Orbit Rechargeable Vibrator LV431302

9.5" REAL SOFTEE Rechargeable Vibrating Dildo(Flesh) LV330212

9.5" REAL SOFTEE Rechargeable Vibrating Dildo(Black) LV330222

14.5" Dual Layered Bendable Silicone Cock XXL(Black) LV411311

L'Allure Pulse Rechargeable Vibrator LV431303

10" REAL SOFTEE Rechargeable Vibrating Dildo(Flesh) LV330213

10" REAL SOFTEE Rechargeable Vibrating Dildo(Black) LV330223

16" Dual Layered Bendable Silicone Cock XXL(Black) LV411312