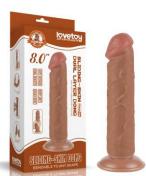

## SLIDING-SKIN DUAL LAYER DONG

### **PRODUCTS GUIDELINE**

Made with realistic dual-layer sliding-skin material for lifelike feel, with special dual density technology to simulate the feeling of an erect penis, you can enjoy a soft outer skin and satisfyingly firm inner.

Hand craffed for authenticity, this realistic member can be very easily bended to any shape, even better than the real thing.