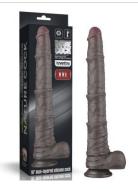

The Real Feel and Real Softee super-soft realistic vibe, made from phthalate-free cyber skin, the squishy material mimics the softness and feel of real skin and feels as natural as you can get.

With its excitingly lifelike shape and thick, plush feel, this vibrating dildo is fairly realistic in terms of size, and it's nice and thick for a full coverage feel inside.

Love Toy's Real Extreme Dildo is a large sex toy that offers a firm-yet-flexible length of pleasure with the bonus of a bulbous head, a thick veiny shaft and squeezable balls.

The Real Feel and Real Softee super-soft realistic vibe, made from phthalate-free cyber skin, the squishy material mimics the softness and feel of real skin and feels as natural as you can get.

With its excitingly lifelike shape and thick, plush feel, this vibrating dildo is fairly realistic in terms of size, and it's nice and thick for a full coverage feel inside.

Love Toy's Real Extreme Dildo is a large sex toy that offers a firm-yet-flexible length of pleasure with the bonus of a bulbous head, a thick veiny shaft and squeezable balls.