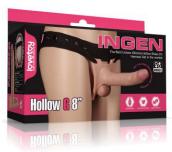

Ingen Hollow G 8"

LV415001

Vibrating Easy Strapon Set 7.5" LV715116

Easy Strapon Set 7.5" Black LV715026

Vibrating Easy Strapon Set 7.5" Black LV715126

Ingen Hollow Big 8.5"

LV415002

Vibrating Easy Strapon Set 7.5" Black LV715127