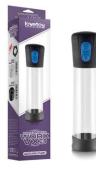

A MARKING SIZE

9.25" King Sized Anal Dildo LV2243

7.8" King Sized Vibrating Anal Rigger

**7"** King Sized Anal Shocker LV2241

8" King Sized Anal Bumper LV2242

King Sized Anal Ripples

The Maximizer worx VX is a men enhancement system that consists of a vacuum chamber trigger pump a removable airtight seal and a penis ring.

Increase your size and confidence without dangerous medications or expensive surgeries with this safe and easy-to-use Max-Width Penis Enlarger. With each pull of the EZ-Grip pump trigger, your pleasure rod will grow bigger, thicker, and swell with power.

#### Collection

Maximizer Worx Vx1 Power Pro Pump 361016-01

Maximizer WorxVX1 Pussy Pump 361016-02

Maximizer WorxVX2 Accu Meter Pump 361017-01

Maximizer Worx Vx2 Pussy Pump 361017-02

Maximizer Worx Vx3 Auto Pro Pump / Black 361018