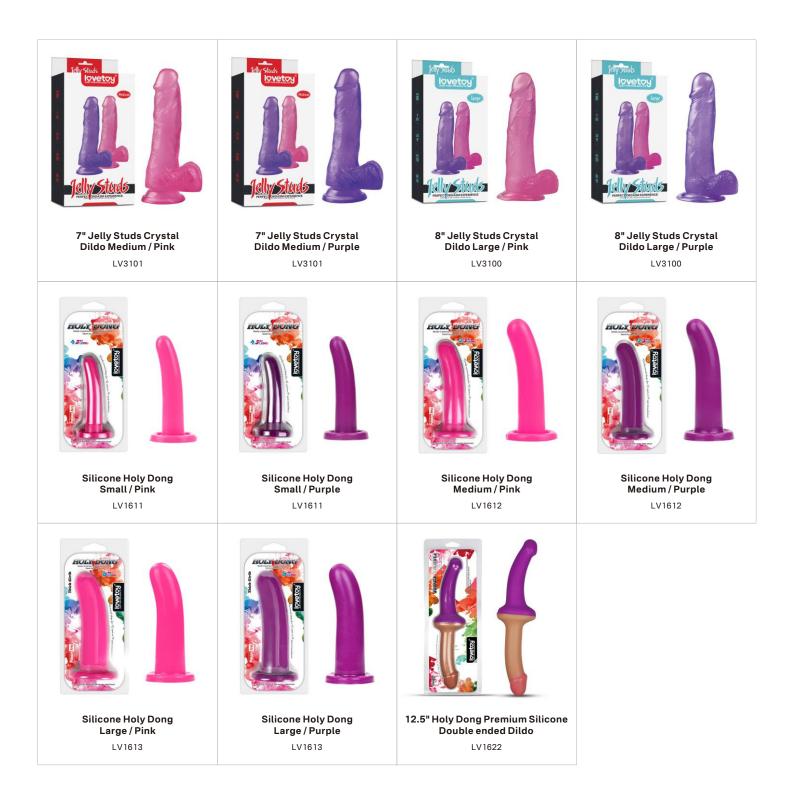

PRIDER

This Dazzling and Jelly realistic dildos have a veined shaft, smooth head and a wide, sucker base, making it perfect for use with a harness or hands free play. Flexible, skin-safe and shaped to feel just like the real thing.

Enjoy lots of horny, squirting fun with this soft, realistic penis dildo. It sucks up any liquid and squirts it out. A must have for anyone's collection.

This effective realistic dildo is so easy to use with a soft, squeezable big bulb, making it an absolute essential for fans of vaginal and anal sex. Its Super Strong Suction cup can be sucked in any flat place for hands-free or harness play.