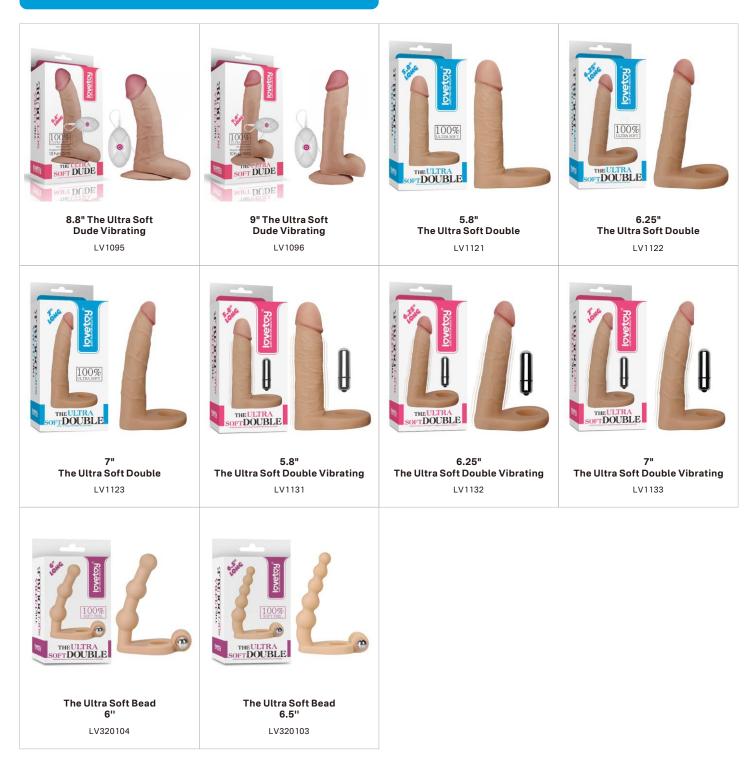

## THE ULTRA SOFT DUDE

THE ULTRA SOFT DUDE is a collection of soft dildo range expertly designed by Love Toy

Explore every inch of The ultra Soft dude dildo. Satisfy yourself with every vein, curve and bulge of this exact replica that looks and feels like your fantasies come to life.

This toy has a suction cup base you can attach to any smooth hard surface for the hands-free ride of your dreams. Just coat its length in water-based lubricant and slide onto it, angling it to stimulate your erogenous zones for incredible pleasure.

### THE ULTRA SOFT DUDE