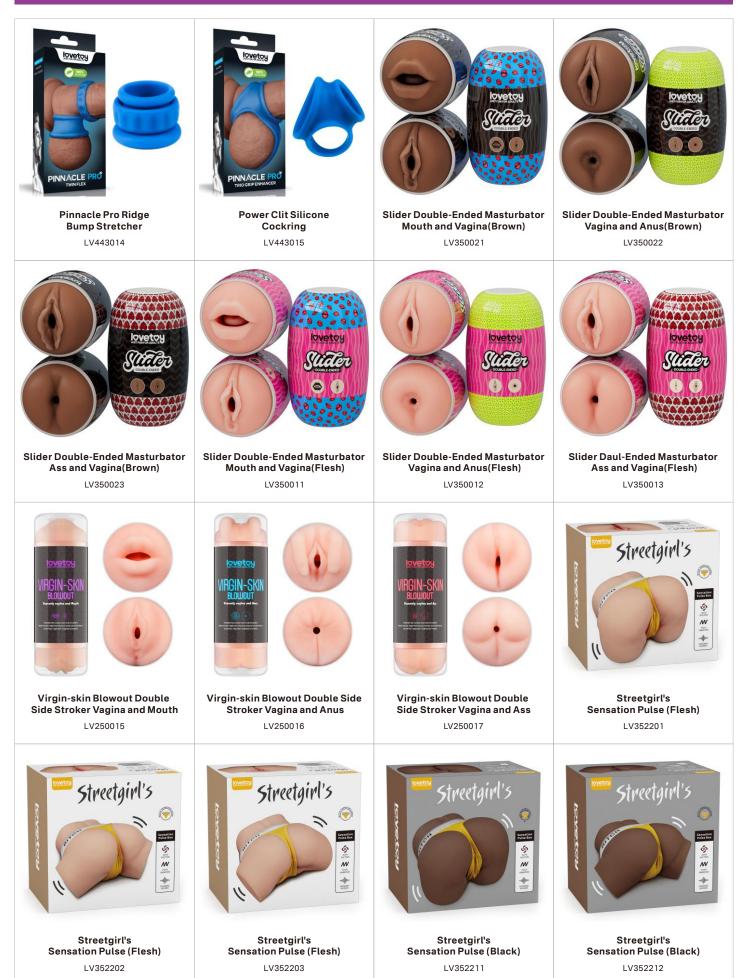

# Streetgirl's

#### PRODUCTS GUIDELINE

Beautifully designed with a nice spread vagina and sexy pinkish labia. This realistic private part is molded from a beautiful model for the most authentic experience.

You can lay this beauty down flat, or hold her close to you while you explore either of her two intricate inner passages. Made from body-safe TPE, this ultra-soft, lifelike doll offers a non-toxic, sensitive skin-friendly and all-around safe experience.

Streetgirl's

Beautifully designed with a nice spread vagina and sexy brownish labia

very elastic

phthalate free

Ergonomically designed tunnel for most stimulating results

This beauty incorporates the Sensation Pulse Box as a great bonus, a revolutionary addition that takes your pleasure to new heights. The Function Box offers a diverse range of sensations, with its 3 unique suction speeds designed to mimic the intimate feel of oral sex. Each of the speeds has been carefully calibrated, providing a range of sensations from the gentlest caress to the most passionate intensity. This variety ensures that every user can find their perfect match. The Function Box will guarantee to leave you breathless and yearning for more.

Collection

Slider Double-Ended Masturbator Vagina and Anus(Brown)

Slider Daul-Ended Masturbator Ass and Vagina(Flesh) LV350013

Slider Double-Ended Masturbator Mouth and Vagina(Brown) LV350021

#### It's all about the butts!

Enjoy great full feeling and great length from King sized LoveToy Anal toys.

Smooth, flexible and very girthy, this is a challenge to take even advanced anal toy users to thrilling new places. You would be well impressed once got it all in. It feels so Great to grind on because of its weight to insert . Just get ready to be blown away!