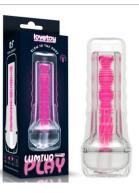

9.5" Sliding Skin Dual Layer Dong Black LV317411

Illuminate your darkest pleasures with Lumino play toys.

Lumino play toys offer plenty of thrilling fun after the lights close down. Infused with non-toxic glow powder, it gives off a colorful visible blue light after dark.

The toy itself is made from TPE materials that can be safely used and budget-friendly, these glow in the dark toys are guaranteed to bring you an unforgettable night of fun.

7.5" Lumino Play Silicone Dildo LV418002

8.0" Lumino Play Silicone Dildo LV418003

8.0" Lumino Play Silicone Dildo LV418004

10.5" Lumino Play Silicone Dildo LV418005

6.0" Lumino Play Masturbator - Pink Glow LV342041

8.5" Lumino Play Masturbator - Pink Glow LV342042