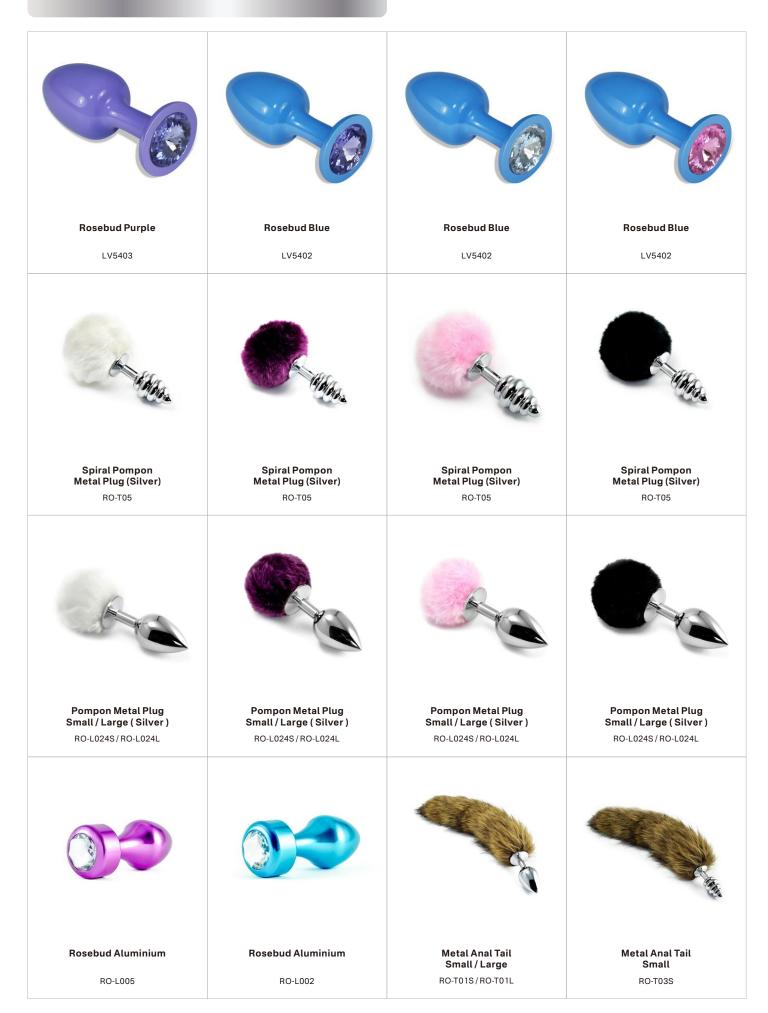

#### **PRODUCTS GUIDELINE**

METAL SEX TOY is to deliver a smooth experience no matter how you want to slip, slide or ride it! Made from body-safe metal, it can be heated or cooled with water for erotic sensation play as you enjoy the swelling bulbous shaft – all the way from its rounded tip to its tapered tail! Beautifully shaped tails for effortless penetration enhance your erotic pleasure.