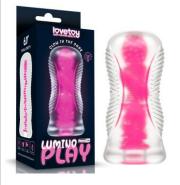

9.5" Sliding Skin Dual Layer Dong Black LV317411

Illuminate your darkest pleasures with Lumino play toys.

Lumino play toys offer plenty of thrilling fun after the lights close down. Infused with non-toxic glow powder, it gives off a colorful visible blue light after dark.

The toy itself is made from TPE materials that can be safely used and budget-friendly, these glow in the dark toys are guaranteed to bring you an unforgettable night of fun.

7.5" Lumino Play Silicone Dildo LV418002

8.0" Lumino Play Silicone Dildo LV418003

8.0" Lumino Play Silicone Dildo LV418004

10.5" Lumino Play Silicone Dildo LV418005

6.0" Lumino Play Masturbator - Pink Glow LV342041

8.5" Lumino Play Masturbator - Pink Glow LV342042