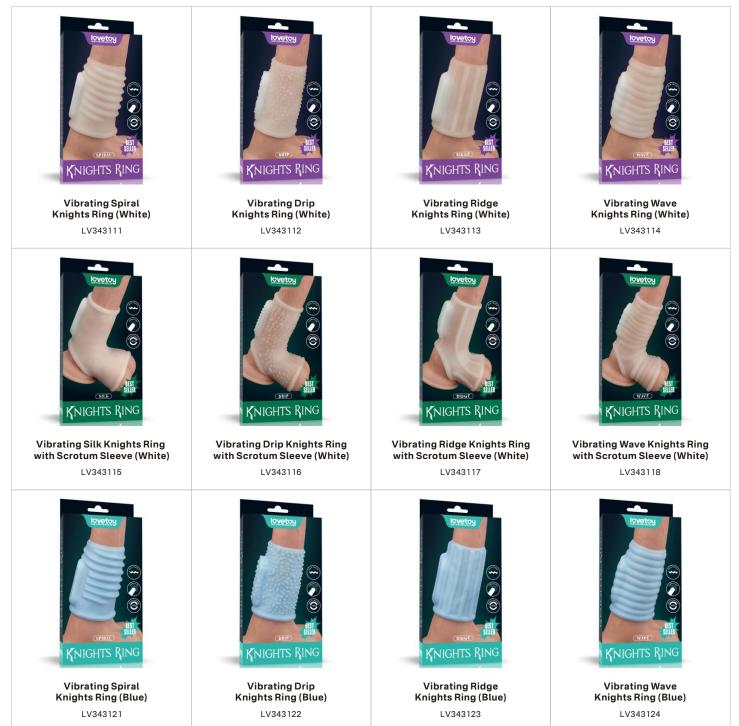

### KNIGHTS RING

#### **PRODUCTS GUIDELINE**

Knights Ring is a great choice for individuals and partners who seek a long erection experience without hassle. It feels homey to the touch and incredibly fleshy that create authentic sensation both inside and out.

Made to provide pleasure for both men and women, our vibrating knights rings turn up the heat in the bedroom with extra thrilling vibration for both you and your partner. It ensures you both experience mighty waves of stimulation for a double orgasm pleasure ride.