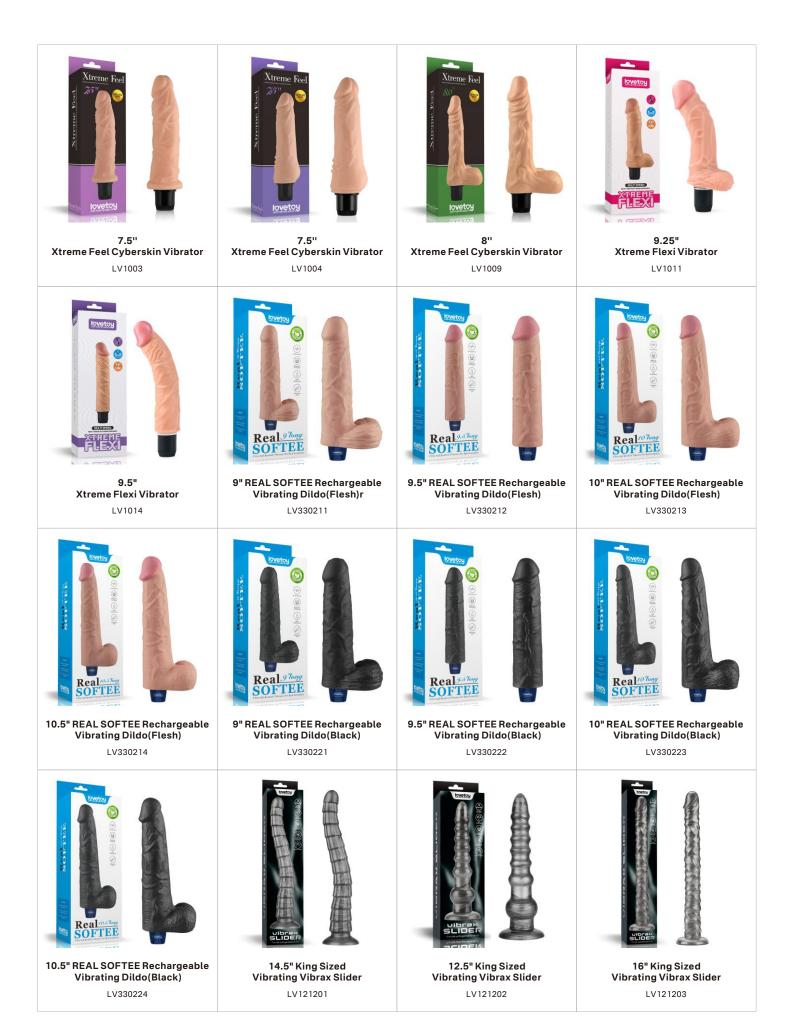

12.5" King Sized Vibrating Vibrax Slider LV121202

Rebellion Reign Heavy Metal Handcuffs (Silver) LV760001

16" King Sized Vibrating Vibrax Slider LV121203

14.5" Dual Layered Bendable Silicone Cock XXL(Flesh) LV411301

L'Allure Swirl Rechargeable Vibrator LV431301

9" REAL SOFTEE Rechargeable Vibrating Dildo(Flesh)r LV330211

9" REAL SOFTEE Rechargeable Vibrating Dildo(Black) LV330221

16" Dual Layered Bendable Silicone Cock XXL(Flesh) LV411302

L'Allure Orbit Rechargeable Vibrator LV431302

9.5" REAL SOFTEE Rechargeable Vibrating Dildo(Flesh) LV330212

9.5" REAL SOFTEE Rechargeable Vibrating Dildo(Black) LV330222

14.5" Dual Layered Bendable Silicone Cock XXL(Black) LV411311

L'Allure Pulse Rechargeable Vibrator LV431303

10" REAL SOFTEE Rechargeable Vibrating Dildo(Flesh) LV330213

10" REAL SOFTEE Rechargeable Vibrating Dildo(Black) LV330223

16" Dual Layered Bendable Silicone Cock XXL(Black) LV411312

L'Allure Apex Rechargeable Vibrator LV431304

10.5" REAL SOFTEE Rechargeable Vibrating Dildo(Flesh) LV330214

10.5" REAL SOFTEE Rechargeable Vibrating Dildo(Black) LV330224

Savage Charm Double-Claw Vibrating Silicone Dildo LV419301