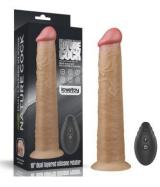

# DUAL-LAYERED SILICONE

9.5" Dual Layered Handle Cock LV411031

11" Dual Layered Handle Cock LV411032

12" Dual Layered Handle Cock LV411033

8.0" Dual Layered Platinum Silicone Rotator LV410210

9.0" Dual Layered Platinum Silicone Rotator LV410211

10" Dual Layered Platinum Silicone Rotator LV410212

10" Dual Layer Platinum Silicone Cock LV411010

11" Dual Layer Platinum Silicone Cock LV411011

7" Dual layered Platinum Silicone Cock / Brown LV4001

12" Dual Layered Platinum Silicone Cock LV411012