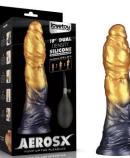

### **PRODUCTS GUIDELINE**

Bringing together the best of both worlds, this exclusive dual-density inflatable dildo combines the lifelike feel of dual-layer silicone dildos with the versatility of inflatable toys. No need to buy multiple sizes anymore—this one toy adapts to your desires. Crafted from premium dual-density platinum silicone, it offers a firm inner core and ultra-soft outer layer for a hyper-realistic feel. The removable inflation bulb is a key innovation, allowing inflation, bulb removal, and unrestricted movement—pushing the boundaries of pleasure with Lovetoy's signature innovation.

### Collection

7.5" Dual-density Inflatable Silicone Dildo LV416001

VEROSX

8" Dual-density Inflatable Silicone Dildo LV416002

XEOSX

10" Dual-density Inflatable Silicone Dildo LV416003

7.5" Dual-density Inflatable Silicone Dildo LV416011

# **8.0" DUAL** DENSITY CONE First-of-Its-Kind Removable Bulb Max inflated size: 11"H × 4.6"D

PUMP UP THE PLEASURE