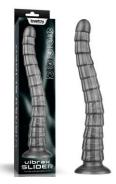

**Rebellion Reign Rose** 

Silky Bondage Rope

Rebellion Reign Iconic Harness Strap on Set (M/L) LV781001B

14.5" King Sized Vibrating Vibrax Slider LV121201

**Rebellion Reign Natural** 

Knot Bondage Rope

Rebellion Reign Iconic Harness Strap on Set (L/XL) LV781001C

12.5" King Sized Vibrating Vibrax Slider LV121202

Rebellion Reign Heavy Metal Handcuffs (Silver) LV760001

16" King Sized Vibrating Vibrax Slider LV121203

14.5" Dual Layered Bendable Silicone Cock XXL(Flesh) LV411301