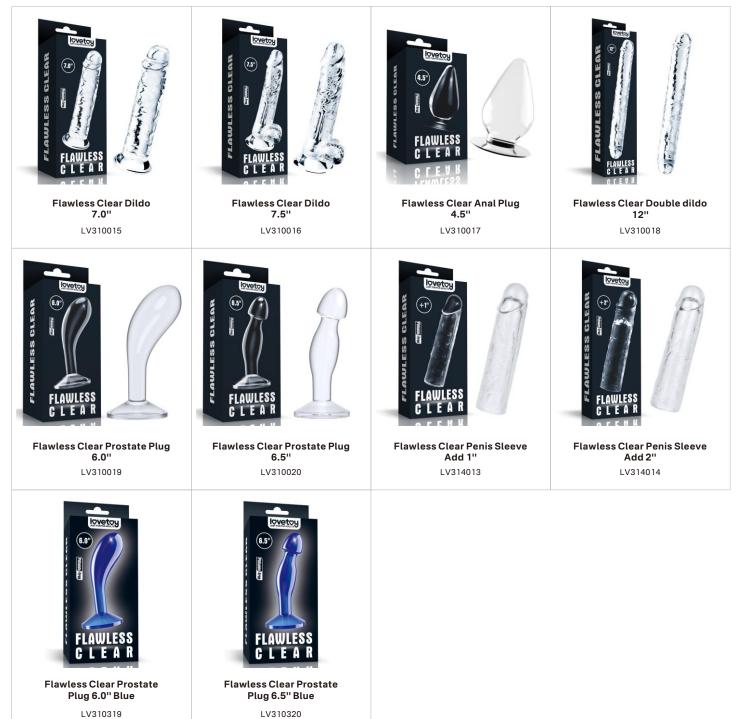

### FLAWLESS C L E A R

#### **PRODUCTS GUIDELINE**

A sight for the most erotic of fantasies, LOVETOY shameless clear series will help you discover new levels of pleasure! Sculpted for super-realism and uniquely curved for maximum sensations. This skin-safe transparent toy is an ideal choice for sex toy players. It will inspire your sex play with exciting possibilities and endless enjoyment.