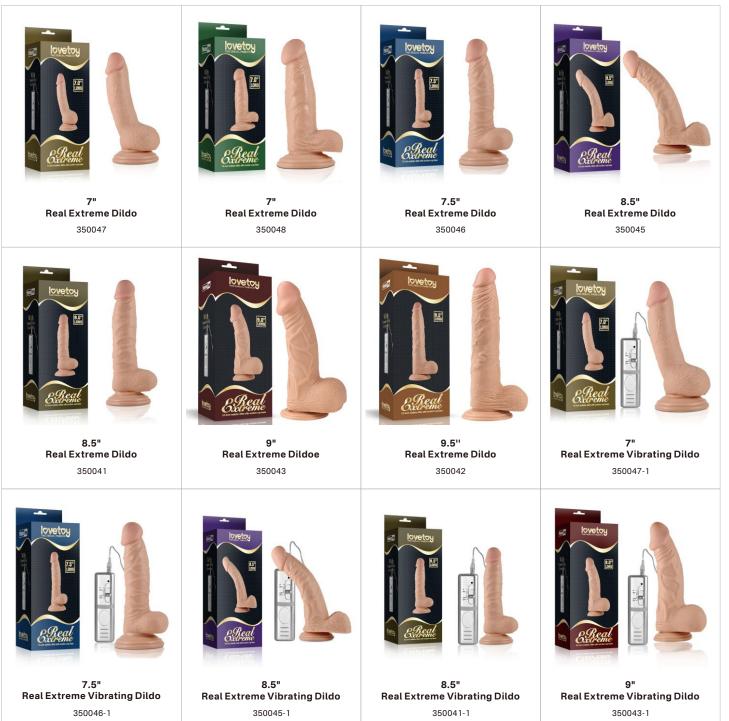

Most importantly, It doesn't come oily, clammy or flimsy. It is hypoallergenic, antibacterial and very flexible.

Love Toy's Real Extreme Dildo is a large sex toy that offers a firm-yet-flexible length of pleasure with the bonus of a bulbous head, a thick veiny shaft and squeezable balls.

The Real Feel and Real Softee super-soft realistic vibe, made from phthalate-free cyber skin, the squishy material mimics the softness and feel of real skin and feels as natural as you can get.

With its excitingly lifelike shape and thick, plush feel, this vibrating dildo is fairly realistic in terms of size, and it's nice and thick for a full coverage feel inside.