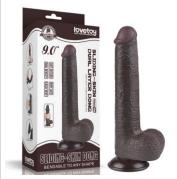

## SLIDING-SKIN DUAL LAYER DONG

13.5" King Sized Sliding Skin Dual Layer Dong LV317053

14" King Sized Sliding Skin Dual Layer Dong LV317054

11.5" King Sized Sliding Skin Dual Layer Dong / Brown LV317061

12" King Sized Sliding Skin Dual Layer Dong / Brown LV317062

13.5" King Sized Sliding Skin Dual Layer Dong / Brown LV317063

5.5" Skinlike Limpy Cock LV312002

7.5" Sliding Skin Dual Layer Dong Flesh LV317204

14" King Sized Sliding Skin Dual Layer Dong / Brown LV317064