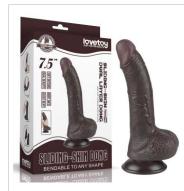

## SLIDING-SKIN DUAL LAYER DONG

### **PRODUCTS GUIDELINE**

Made with realistic dual-layer sliding-skin material for lifelike feel, with special dual density technology to simulate the feeling of an erect penis, you can enjoy a soft outer skin and satisfyingly firm inner.

Hand craffed for authenticity, this realistic member can be very easily bended to any shape, even better than the real thing.