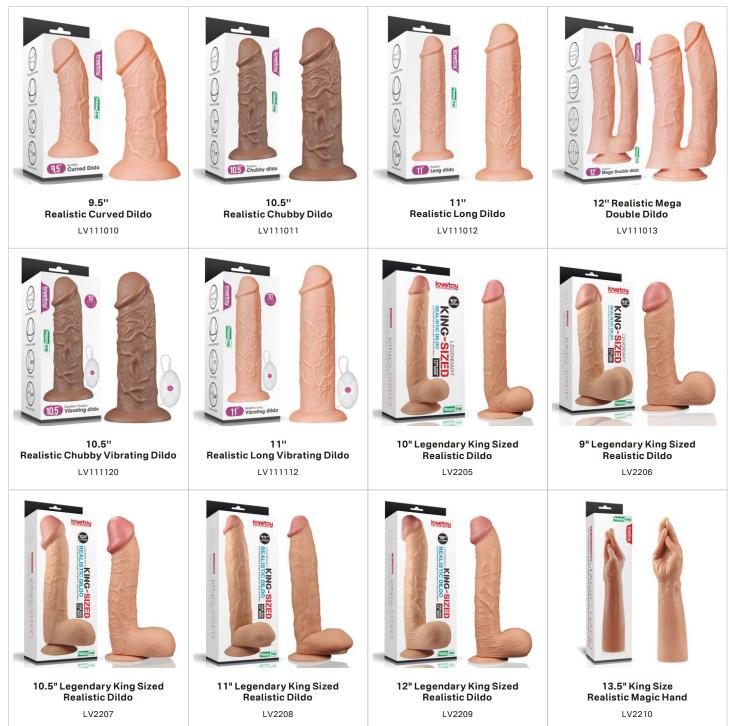

# LEGENDARY

#### **PRODUCTS GUIDELINE**

Explore every inch of legendary king-sized realistic dildo from LoveToy.

Satisfy yourself with every vein, curve and bulge of this exact giant replica that looks and feels like your fantasies come to life. This king-sized huge dildo is so amazing which is totally skin-like - especially if warmed in warm water before hand. Also coming with arm-fist shape dildo. You're guaranteed a sensationally filling experience!

## LEGENDARY KING-SIZED

12" King Size Realistic Bitch Fist LV2211

17" King Size Realistic Slim Ultra Double Dildo LV2213

7.8" King Sized Vibrating Anal Cracker LV120115

King Sized Vibrating Anal Rammer

LV120116