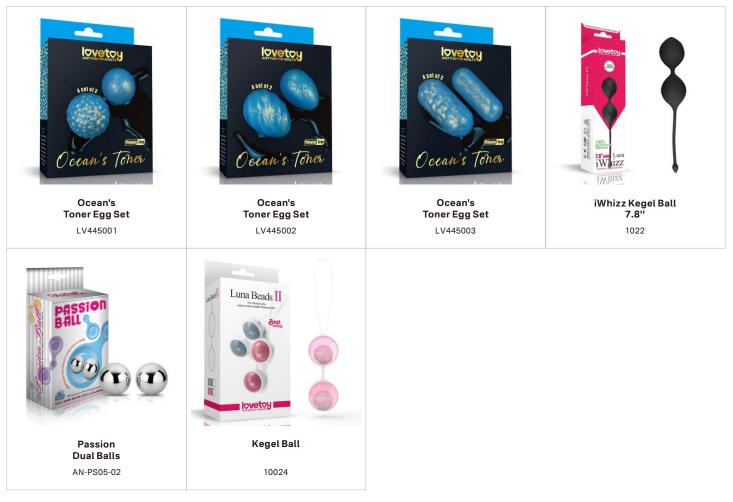

Find your inner strength with easy-to-use weights that take your pelvic floor training to the next level or for enhanced sexual pleasure. Ocean's Toner eggs set comes with a smoothly textured ball and a bumpy exterior one that are sure to strengthen vaginal and pelvic floor muscles and make you squirm with pleasure.

Phthalate - Free

Ocean's Toner

## Platinum silicone Kegel Balls