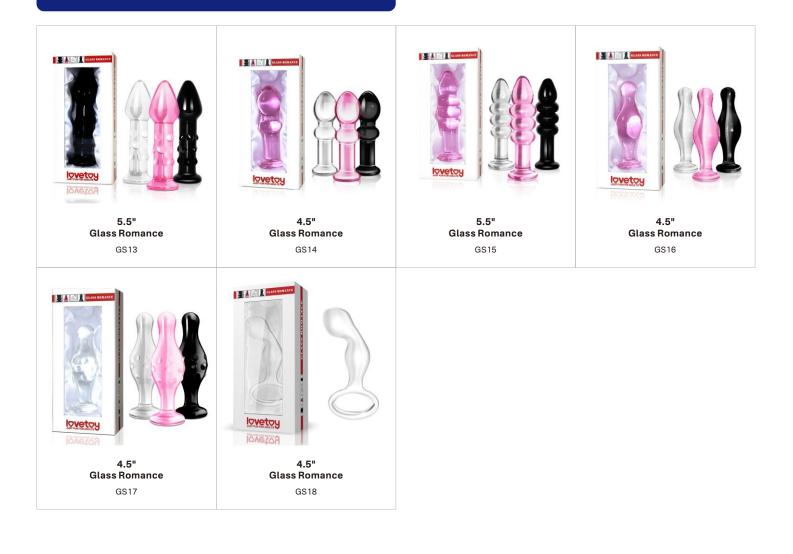

#### **PRODUCTS GUIDELINE**

METAL SEX TOY is to deliver a smooth experience no matter how you want to slip, slide or ride it! Made from body-safe metal, it can be heated or cooled with water for erotic sensation play as you enjoy the swelling bulbous shaft – all the way from its rounded tip to its tapered tail! Beautifully shaped tails for effortless penetration enhance your erotic pleasure.