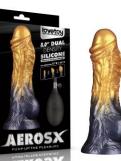

### **PRODUCTS GUIDELINE**

Bringing together the best of both worlds, this exclusive dual-density inflatable dildo combines the lifelike feel of dual-layer silicone dildos with the versatility of inflatable toys. No need to buy multiple sizes anymore—this one toy adapts to your desires. Crafted from premium dual-density platinum silicone, it offers a firm inner core and ultra-soft outer layer for a hyper-realistic feel. The removable inflation bulb is a key innovation, allowing inflation, bulb removal, and unrestricted movement—pushing the boundaries of pleasure with Lovetoy's signature innovation.

### Collection

7.5" Dual-density Inflatable Silicone Dildo LV416001

VEROSX

8" Dual-density Inflatable Silicone Dildo LV416002

XEOSX

10" Dual-density Inflatable Silicone Dildo LV416003

7.5" Dual-density Inflatable Silicone Dildo LV416011

# **8.0" DUAL** DENSITY CONE First-of-Its-Kind Removable Bulb Max inflated size: 11"H × 4.6"D

PUMP UP THE PLEASURE