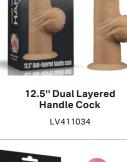

# DUAL-LAYERED SILICONE

9.5" Dual Layered Handle Cock LV411031

11" Dual Layered Handle Cock LV411032

12" Dual Layered Handle Cock LV411033

8.0" Dual Layered Platinum Silicone Rotator LV410210

9.0" Dual Layered Platinum Silicone Rotator LV410211