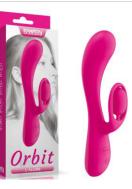

L'Allure Orbit Rechargeable Vibrator LV431302

9.5" REAL SOFTEE Rechargeable Vibrating Dildo(Flesh) LV330212

9.5" REAL SOFTEE Rechargeable Vibrating Dildo(Black) LV330222

14.5" Dual Layered Bendable Silicone Cock XXL(Black) LV411311

Aphrodite MASSACER Bullet vibrator for epic external stimulation

\*\*\*\*\*\*\*\*\*

\*\*\*\*

L'Allure Swirl Rechargeable Vibrator

L'Allure Orbit Rechargeable Vibrator

L'Allure Pulse Rechargeable Vibrator

L'Allure Apex Rechargeable Vibrator LV431304