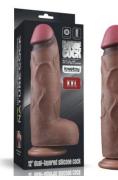

9" Dual Layered Silicone Rotator Black LV410221

12" Dual Layered Silicone Cock XXL LV411063

10" Dual Layered Silicone Rotator Black LV410222

9.5" Dual Layered Silicone Cock XXL LV411061

13" Dual Layered Silicone Cock XXL LV411064

9.5" Dual layered Platinum Silicone Cock with Rope LV411071

11" Dual Layered Silicone Cock XXL LV411062

9.5" Dual layered Platinum Silicone Cock with Rope LV411072