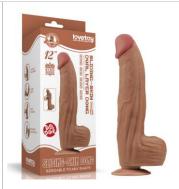

## SLIDING-SKIN DUAL LAYER DONG

### **PRODUCTS GUIDELINE**

Made with realistic dual-layer sliding-skin material for lifelike feel, with special dual density technology to simulate the feeling of an erect penis, you can enjoy a soft outer skin and satisfyingly firm inner.

Hand craffed for authenticity, this realistic member can be very easily bended to any shape, even better than the real thing.