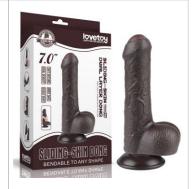

## SLIDING-SKIN DUAL LAYER DONG

### **PRODUCTS GUIDELINE**

Made with realistic dual-layer sliding-skin material for lifelike feel, with special dual density technology to simulate the feeling of an erect penis, you can enjoy a soft outer skin and satisfyingly firm inner.

Hand craffed for authenticity, this realistic member can be very easily bended to any shape, even better than the real thing.