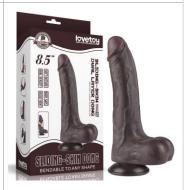

## SLIDING-SKIN DUAL LAYER DONG

### **PRODUCTS GUIDELINE**

Made with realistic dual-layer sliding-skin material for lifelike feel, with special dual density technology to simulate the feeling of an erect penis, you can enjoy a soft outer skin and satisfyingly firm inner.

Hand craffed for authenticity, this realistic member can be very easily bended to any shape, even better than the real thing.