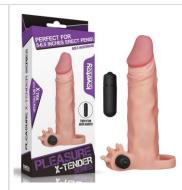

# KNIGHTS RING >>>

Love Toy Pleasure X-tender is incredibly lifelike that create authentic sensation both inside and out .

Offering an extra length and increase in girth, It gets the Job done perfectly.

You'll love the penis extender over your shaft which boasts an incredibly realistic softness while the 'trim-to-fit' shaft ensures you benefit from a tailored fit and maximum control during exploration.

Intensify pleasure for both of you and add inches instantly with the Pleasure X-tender sleeve !

#### Collection

Add 1" Pleasure X Tender Penis Sleeve / Flesh LV1050 F

Add 2" Pleasure X Tender Penis Sleeve / Flesh LV1052 F

Add 2" Pleasure X Tender Penis Sleeve / Flesh LV1054 F

Add 1" Pleasure X Tender Penis Sleeve / Brown LV1050 B