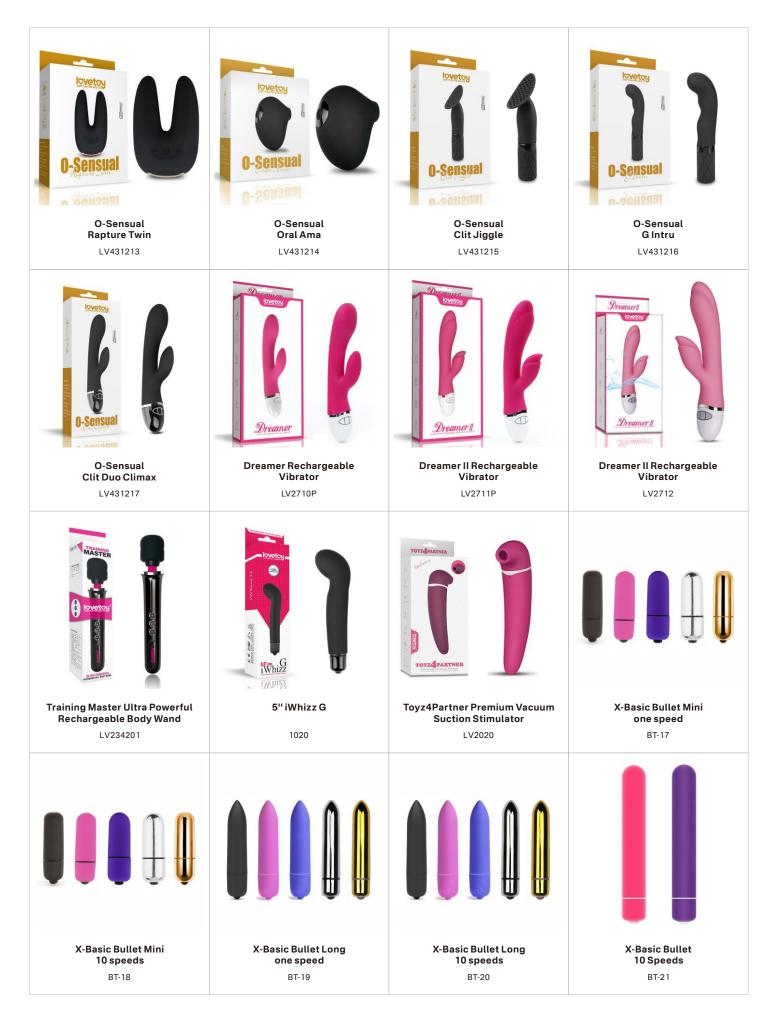

# FLAWLESS C L E A R

LOVETOY offers an array of high-quality massagers that are designed to provide intense pleasure and satisfying experiences. Whether you're looking for rechargeable vibrators, wireless remote control vibrators, or powerful bullets, LOVETOY has got you covered with IJOY, Dreamer, O-Sensual, Glow-in-the-dark series and more. Our innovative design won't let you down and oops. Get blown away!

Aphrodite MASSACER Bullet vibrator for epic external stimulation

\*\*\*\*\*\*\*\*\*

\*\*\*\*

L'Allure Swirl Rechargeable Vibrator

L'Allure Orbit Rechargeable Vibrator

L'Allure Pulse Rechargeable Vibrator

L'Allure Apex Rechargeable Vibrator LV431304

Flicker Rechargeable Vibrator LV433201

Flicker Rechargeable Vibrator LV433202

Savage Charm Double-Claw Vibrating Silicone Dildo LV419301

Savage Charm Double-Claw Vibrating Silicone Dildo LV419302

Savage Charm Double-Claw Vibrating Silicone Dildo LV419303

# JOY

Rechargeable IJOY Power Play is sized to stay at your side but strong enough to deliver powerful vibrating experience. Select your favorite mode through the simple single button interface.

Enjoy the unbelievable quality for intense sensations without compromise.

# İJOY

X-Basic Rechargeable Bullet 10 Speeds LV432201