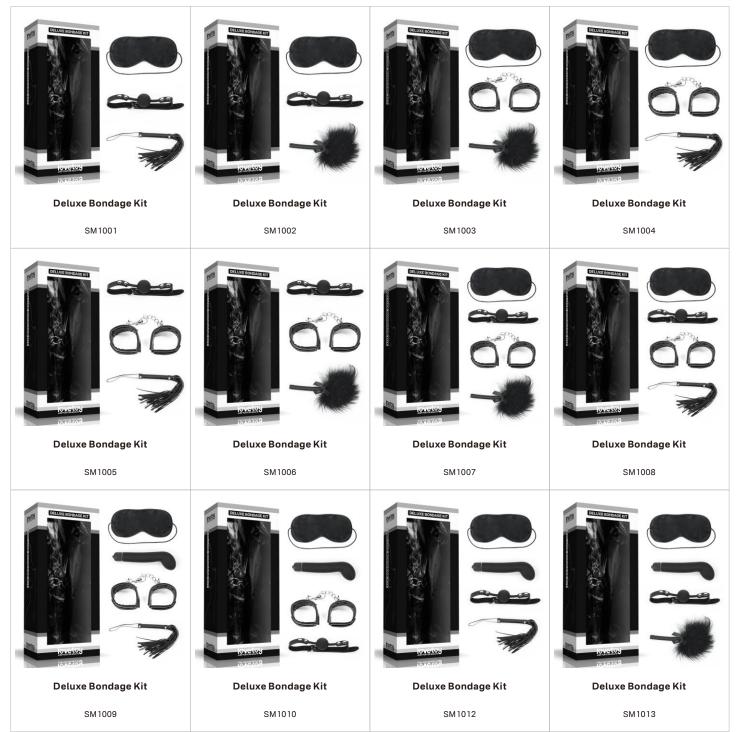

## DELUXE BONDAGE KIT

#### **PRODUCTS GUIDELINE**

Indulge your bondage desire by letting off the beast inside and increase sensitivity by ruling your partner. Perfect for first time bondage fun, this Deluxe Bondage set is comfortable made, inviting and oh-so-easy to use. Its a great way of adding a little restraint play to your bedroom activities. This set is ideal for anyone who is brand new to bondage fun or the Bondage professional users. Enhance your sex life with bondage!