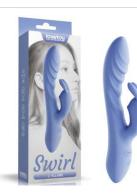

L'Allure Swirl Rechargeable Vibrator LV431301

9" REAL SOFTEE Rechargeable Vibrating Dildo(Flesh)r LV330211

9" REAL SOFTEE Rechargeable Vibrating Dildo(Black) LV330221

16" Dual Layered Bendable Silicone Cock XXL(Flesh) LV411302

Aphrodite MASSACER Bullet vibrator for epic external stimulation

\*\*\*\*\*\*\*\*\*

\*\*\*\*

L'Allure Swirl Rechargeable Vibrator

L'Allure Orbit Rechargeable Vibrator

L'Allure Pulse Rechargeable Vibrator

L'Allure Apex Rechargeable Vibrator LV431304