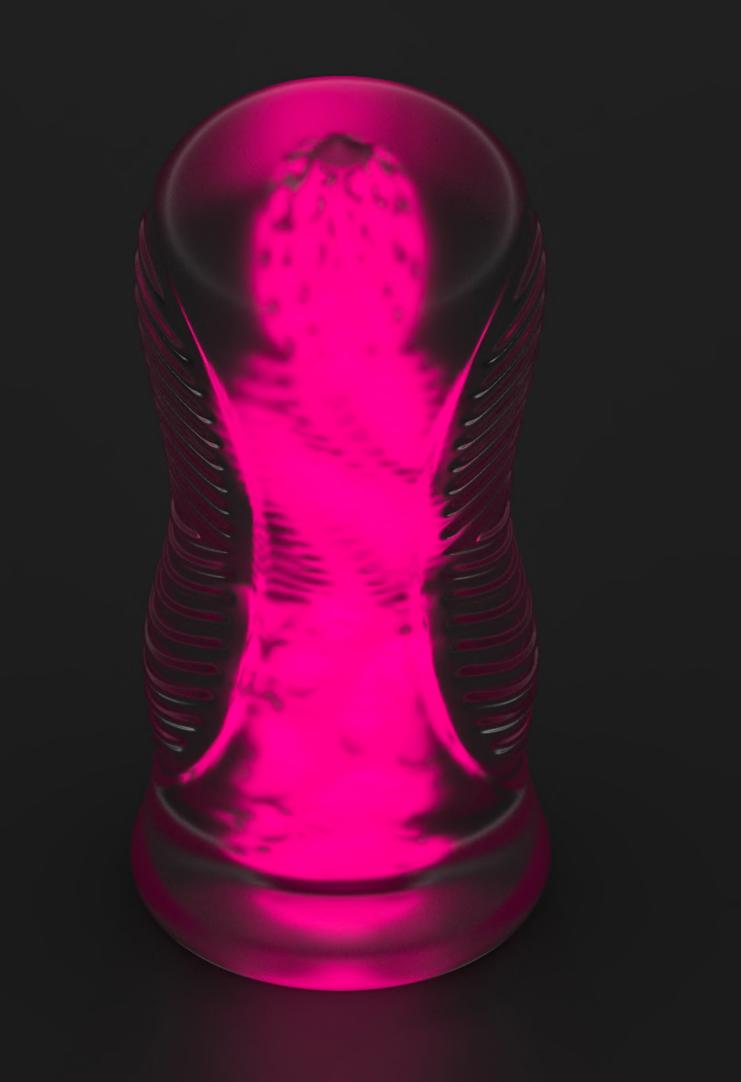

9.5" Sliding Skin Dual Layer Dong Black LV317411

Illuminate your darkest pleasures with Lumino play toys.

Lumino play toys offer plenty of thrilling fun after the lights close down. Infused with non-toxic glow powder, it gives off a colorful visible blue light after dark.

The toy itself is made from TPE materials that can be safely used and budget-friendly, these glow in the dark toys are guaranteed to bring you an unforgettable night of fun.

7.5" Lumino Play Silicone Dildo LV418002