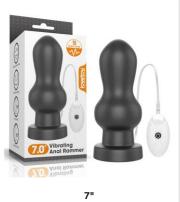

## LEGENDARY KING-SIZED

12" King Size Realistic Bitch Fist LV2211

17" King Size Realistic Slim Ultra Double Dildo LV2213

7.8" King Sized Vibrating Anal Cracker LV120115

King Sized Vibrating Anal Rammer

LV120116