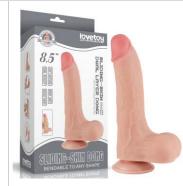

## **PRODUCTS GUIDELINE**

Introducing the new Sliding Skin Pro Series, the second generation of our sliding skin technology. This upgraded version features improved materials that are more durable and provide an even more realistic feel compared to the first generation. Enjoy an unparalleled experience with enhanced durability and lifelike sensation.

VERY SOFT HUMAN-SKIN FEELING

SLIDING-SKIN<sup>®</sup> PR

Made of realistic sliding-skin silicone for a lifelike feel and featuring special dual-density technology to simulate the sensation of an erect penis, this dildo has a soft outer skin and a satisfyingly firm inner core, offering an experience even better than the real thing.

# SLIDING-SKIN<sup>TM</sup> PRO

# Super-Realistic Sliding-Skin Silicone:

Made of high-quality lifelike sliding-skin silicone for a soft, natural feel.