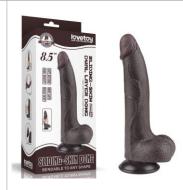

## SLIDING-SKIN DUAL LAYER DONG

### **PRODUCTS GUIDELINE**

Made with realistic dual-layer sliding-skin material for lifelike feel, with special dual density technology to simulate the feeling of an erect penis, you can enjoy a soft outer skin and satisfyingly firm inner.

Hand craffed for authenticity, this realistic member can be very easily bended to any shape, even better than the real thing.