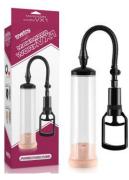

A MARKING SIZE

9.25" King Sized Anal Dildo LV2243

7.8" King Sized Vibrating Anal Rigger

**7"** King Sized Anal Shocker LV2241

8" King Sized Anal Bumper LV2242

King Sized Anal Ripples

The Maximizer worx VX is a men enhancement system that consists of a vacuum chamber trigger pump a removable airtight seal and a penis ring.

Increase your size and confidence without dangerous medications or expensive surgeries with this safe and easy-to-use Max-Width Penis Enlarger. With each pull of the EZ-Grip pump trigger, your pleasure rod will grow bigger, thicker, and swell with power.

#### Collection

Maximizer Worx Vx1 Power Pro Pump 361016-01

Maximizer WorxVX1 Pussy Pump 361016-02

Maximizer WorxVX2 Accu Meter Pump 361017-01

Maximizer Worx Vx2 Pussy Pump 361017-02

Maximizer Worx Vx3 Auto Pro Pump / Black 361018