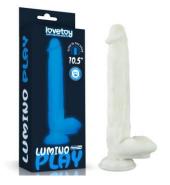

9.5" Sliding Skin Dual Layer Dong Black LV317411

Illuminate your darkest pleasures with Lumino play toys.

Lumino play toys offer plenty of thrilling fun after the lights close down. Infused with non-toxic glow powder, it gives off a colorful visible blue light after dark.

The toy itself is made from TPE materials that can be safely used and budget-friendly, these glow in the dark toys are guaranteed to bring you an unforgettable night of fun.

7.5" Lumino Play Silicone Dildo LV418002

8.0" Lumino Play Silicone Dildo LV418003

8.0" Lumino Play Silicone Dildo LV418004

10.5" Lumino Play Silicone Dildo LV418005

6.0" Lumino Play Masturbator - Pink Glow LV342041

8.5" Lumino Play Masturbator - Pink Glow LV342042