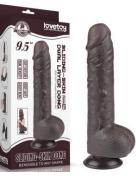

## SLIDING-SKIN DUAL LAYER DONG

8.5" Sliding Skin Dual Layer Dong Flesh LV317208

8.5" Sliding Skin Dual Layer Dong Flesh LV317209

9" Sliding Skin Dual Layer Dong Flesh LV317210

9.5" Sliding Skin Dual Layer Dong Flesh LV317211