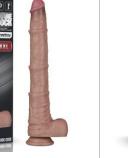

Silicone Cock

LV411054

Built to deliver the most lifelike satisfaction, Love Toy Dual-layered silicone natural cock is incredibly lifelike with a dual-layered shaft, bulging head and textured balls that create authentic sensation both inside and out.

You'll love the natural feel against your body, which boasts an incredibly realistic softness with a firm inner core that feels just like a real erection. While its rounded lifelike head and veined shaft takes care of business internally, The suction base make him perfect for hands free play, with or without a harness.