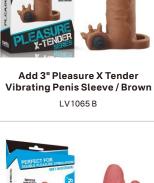

Add 2" Pleasure X Tender Vibrating Penis Sleeve / Flesh LV1064 F

Add 2" Pleasure X Tender Vibrating Penis Sleeve / Brown LV1064 B

Add 3" Pleasure X Tender Vibrating Penis Sleeve / Flesh LV1065 F

Add 3" Pleasure X Tender Vibrating Penis Sleeve / Flesh LV1066 F