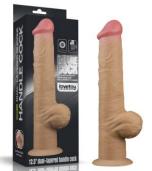

# DUAL-LAYERED SILICONE

9.5" Dual Layered Handle Cock LV411031

11" Dual Layered Handle Cock LV411032

12" Dual Layered Handle Cock LV411033

8.0" Dual Layered Platinum Silicone Rotator LV410210

9.0" Dual Layered Platinum Silicone Rotator LV410211

8.5" Dual layered Platinum Silicone Cock / Flesh LV4003

20<sup>1</sup> 1 2<sup>1</sup> 3<sup>1</sup> 4<sup>1</sup> 5<sup>1</sup> 6<sup>1</sup>

With unique convenient handle design. This toy is a bless for users who want to expand their experience.