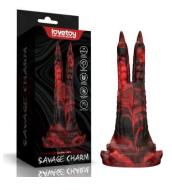

L'Allure Apex Rechargeable Vibrator LV431304

10.5" REAL SOFTEE Rechargeable Vibrating Dildo(Flesh) LV330214

10.5" REAL SOFTEE Rechargeable Vibrating Dildo(Black) LV330224

Savage Charm Double-Claw Vibrating Silicone Dildo LV419301

Savage Charm Double-Claw Vibrating Silicone Dildo LV419302

Savage Charm Double-Claw Vibrating Silicone Dildo LV419303

6" Vibrating Dual Density Power Cock LV110201

10.5" Vibrating Dual Density Power Cock LV110205

Flicker Rechargeable Vibrator LV433201

Flicker Rechargeable Vibrator LV433202

Savage Charm Double-Claw Vibrating Silicone Dildo LV419301

Savage Charm Double-Claw Vibrating Silicone Dildo LV419302

Savage Charm Double-Claw Vibrating Silicone Dildo LV419303