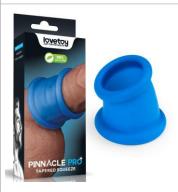

### POWER PLUS COCK RING SERIES

PRODUCTS GUIDELINE

POWER PLUS cockring series will make his rod thicker for more enhanced stimulation. Unique designs and textures turn your penis into a pleasuring love machine with every thrust!

They will open up worlds of sexual pleasure for the man who wears them and their partners!

Its soft, supple and squishy form stretches to accommodate most sizes and makes an ideal flaccid penis or erection boosting accessory.

# PINNÁCLE PRO STRETCHER

100

Nothing gives you more fun at a orgiastic party with all these erotic party novelties. With Penis shaped stand holder, original dicky straws, horny nipple pasties, erotic bondage tape, they keep you and your partner entertained for days, and this is the perfect gift to give all year round. Explore in JOKES & PARTIES, awake the party animals!