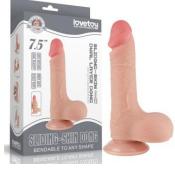

## SLIDING-SKIN DUAL LAYER DONG

### **PRODUCTS GUIDELINE**

Made with realistic dual-layer sliding-skin material for lifelike feel, with special dual density technology to simulate the feeling of an erect penis, you can enjoy a soft outer skin and satisfyingly firm inner.

Hand craffed for authenticity, this realistic member can be very easily bended to any shape, even better than the real thing.