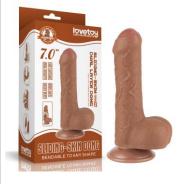

## SLIDING-SKIN DUAL LAYER DONG

### **PRODUCTS GUIDELINE**

Made with realistic dual-layer sliding-skin material for lifelike feel, with special dual density technology to simulate the feeling of an erect penis, you can enjoy a soft outer skin and satisfyingly firm inner.

Hand craffed for authenticity, this realistic member can be very easily bended to any shape, even better than the real thing.