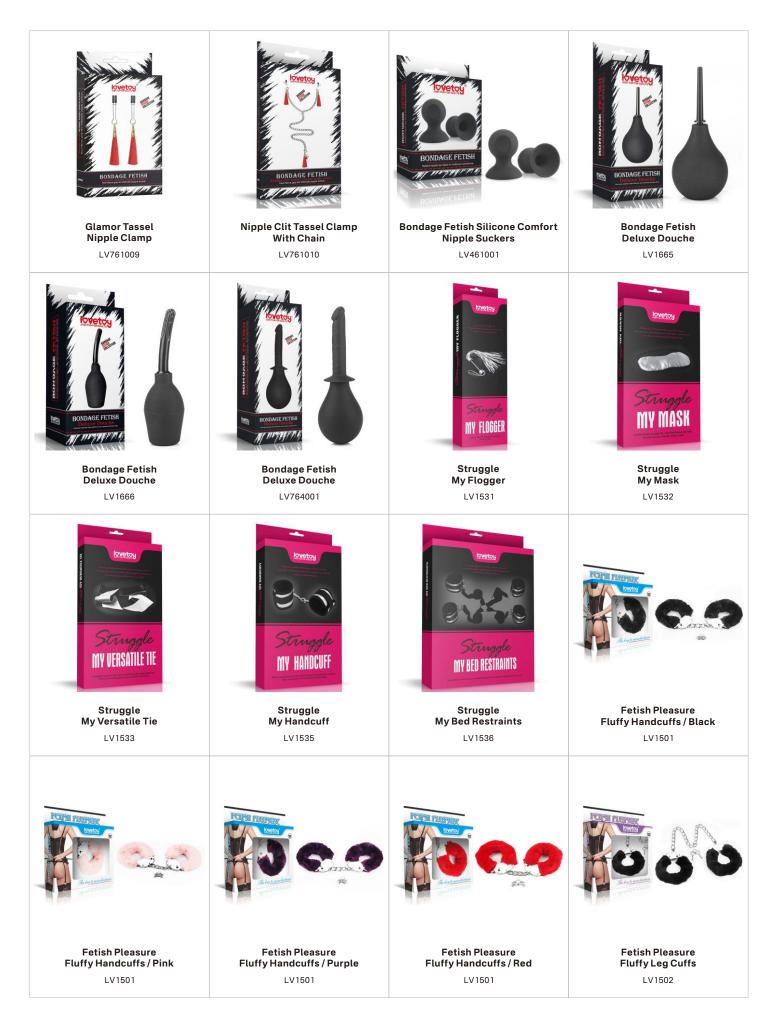

Maximizer Worx Vx5 Rechargeable Pump Mouth / Black 361021-02

Maximizer Worx Vx4 Auto Pro Pump / White 361019

Maximizer Worx Vx5 Rechargeable Pump Mouth / White 361021-02

Designed by us especially for you, we've created BONDAGE FETISH series. The strong metal D-ring can be connected to almost any chain or lead for totally customized restraint play and Bondage Fetish faux leather flogger is perfect for exploring a wide range of sensory play, from gentle tickles to hair-raising lashes. Plus, to increase sensitivity by gentle suction, silicone comfort nipple suckers are ideal for nipple-toy beginners. All helps to discover your favourite ways to discipline.