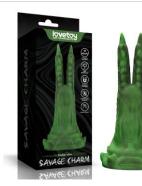

L'Allure Apex Rechargeable Vibrator LV431304

10.5" REAL SOFTEE Rechargeable Vibrating Dildo(Flesh) LV330214

10.5" REAL SOFTEE Rechargeable Vibrating Dildo(Black) LV330224

Savage Charm Double-Claw Vibrating Silicone Dildo LV419301

Savage Charm Double-Claw Vibrating Silicone Dildo LV419302

Savage Charm Double-Claw Vibrating Silicone Dildo LV419303

6" Vibrating Dual Density Power Cock LV110201

10.5" Vibrating Dual Density Power Cock LV110205

Flicker Rechargeable Vibrator LV433201

Flicker Rechargeable Vibrator LV433202

Savage Charm Double-Claw Vibrating Silicone Dildo LV419301

Savage Charm Double-Claw Vibrating Silicone Dildo LV419302

Savage Charm Double-Claw Vibrating Silicone Dildo LV419303