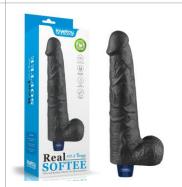

The Real Feel and Real Softee super-soft realistic vibe, made from phthalate-free cyber skin, the squishy material mimics the softness and feel of real skin and feels as natural as you can get.

With its excitingly lifelike shape and thick, plush feel, this vibrating dildo is fairly realistic in terms of size, and it's nice and thick for a full coverage feel inside.

Love Toy's Real Extreme Dildo is a large sex toy that offers a firm-yet-flexible length of pleasure with the bonus of a bulbous head, a thick veiny shaft and squeezable balls.

The Real Feel and Real Softee super-soft realistic vibe, made from phthalate-free cyber skin, the squishy material mimics the softness and feel of real skin and feels as natural as you can get.

With its excitingly lifelike shape and thick, plush feel, this vibrating dildo is fairly realistic in terms of size, and it's nice and thick for a full coverage feel inside.

Love Toy's Real Extreme Dildo is a large sex toy that offers a firm-yet-flexible length of pleasure with the bonus of a bulbous head, a thick veiny shaft and squeezable balls.