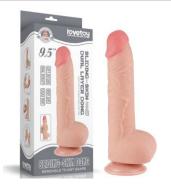

## **PRODUCTS GUIDELINE**

Introducing the new Sliding Skin Pro Series, the second generation of our sliding skin technology. This upgraded version features improved materials that are more durable and provide an even more realistic feel compared to the first generation. Enjoy an unparalleled experience with enhanced durability and lifelike sensation.

VERY SOFT HUMAN-SKIN FEELING

SLIDING-SKIN<sup>®</sup> PR

Made of realistic sliding-skin silicone for a lifelike feel and featuring special dual-density technology to simulate the sensation of an erect penis, this dildo has a soft outer skin and a satisfyingly firm inner core, offering an experience even better than the real thing.

# SLIDING-SKIN<sup>TM</sup> PRO

# Super-Realistic Sliding-Skin Silicone:

Made of high-quality lifelike sliding-skin silicone for a soft, natural feel.