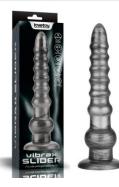

**Rebellion Reign Rose** 

Silky Bondage Rope

Rebellion Reign Iconic Harness Strap on Set (M/L) LV781001B

14.5" King Sized Vibrating Vibrax Slider LV121201

**Rebellion Reign Natural** 

Knot Bondage Rope

Rebellion Reign Iconic Harness Strap on Set (L/XL) LV781001C

12.5" King Sized Vibrating Vibrax Slider LV121202

Rebellion Reign Heavy Metal Handcuffs (Silver) LV760001

16" King Sized Vibrating Vibrax Slider LV121203

14.5" Dual Layered Bendable Silicone Cock XXL(Flesh) LV411301