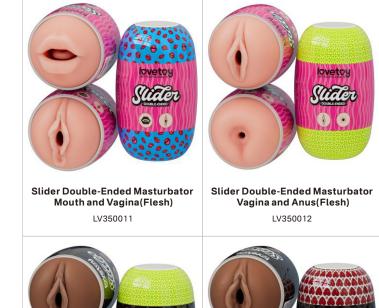

Collection

Slider Double-Ended Masturbator Vagina and Anus(Brown)

Slider Daul-Ended Masturbator Ass and Vagina(Flesh) LV350013

Slider Double-Ended Masturbator Mouth and Vagina(Brown) LV350021