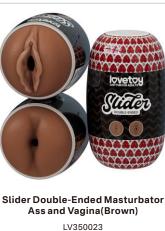

Collection

Slider Double-Ended Masturbator Vagina and Anus(Brown)

Slider Daul-Ended Masturbator Ass and Vagina(Flesh) LV350013

Slider Double-Ended Masturbator Mouth and Vagina(Brown) LV350021