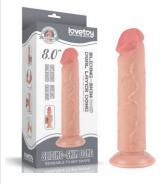

## SLIDING-SKIN DUAL LAYER DONG

### **PRODUCTS GUIDELINE**

Made with realistic dual-layer sliding-skin material for lifelike feel, with special dual density technology to simulate the feeling of an erect penis, you can enjoy a soft outer skin and satisfyingly firm inner.

Hand craffed for authenticity, this realistic member can be very easily bended to any shape, even better than the real thing.

## SLIDING-SKIN DUAL LAYER DONG

13.5" King Sized Sliding Skin Dual Layer Dong LV317053

14" King Sized Sliding Skin Dual Layer Dong LV317054

11.5" King Sized Sliding Skin Dual Layer Dong / Brown LV317061

12" King Sized Sliding Skin Dual Layer Dong / Brown LV317062