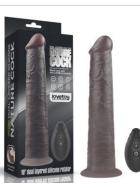

12.5" King Sized Vibrating Vibrax Slider LV121202

Rebellion Reign Heavy Metal Handcuffs (Silver) LV760001

16" King Sized Vibrating Vibrax Slider LV121203

14.5" Dual Layered Bendable Silicone Cock XXL(Flesh) LV411301

L'Allure Swirl Rechargeable Vibrator LV431301

9" REAL SOFTEE Rechargeable Vibrating Dildo(Flesh)r LV330211

9" REAL SOFTEE Rechargeable Vibrating Dildo(Black) LV330221

16" Dual Layered Bendable Silicone Cock XXL(Flesh) LV411302

L'Allure Orbit Rechargeable Vibrator LV431302

9.5" REAL SOFTEE Rechargeable Vibrating Dildo(Flesh) LV330212

9.5" REAL SOFTEE Rechargeable Vibrating Dildo(Black) LV330222

14.5" Dual Layered Bendable Silicone Cock XXL(Black) LV411311

L'Allure Pulse Rechargeable Vibrator LV431303

10" REAL SOFTEE Rechargeable Vibrating Dildo(Flesh) LV330213

10" REAL SOFTEE Rechargeable Vibrating Dildo(Black) LV330223

16" Dual Layered Bendable Silicone Cock XXL(Black) LV411312