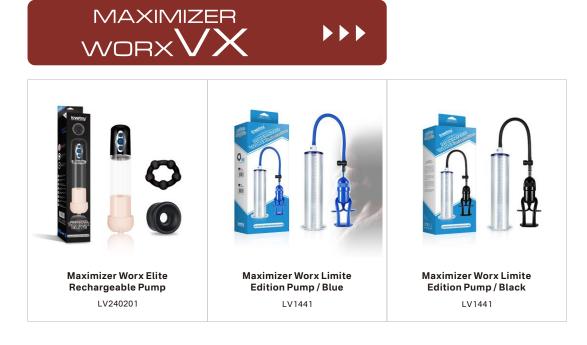

A MARKING SIZE

9.25" King Sized Anal Dildo LV2243

7.8" King Sized Vibrating Anal Rigger

**7"** King Sized Anal Shocker LV2241

8" King Sized Anal Bumper LV2242

King Sized Anal Ripples

The Maximizer worx VX is a men enhancement system that consists of a vacuum chamber trigger pump a removable airtight seal and a penis ring.

Increase your size and confidence without dangerous medications or expensive surgeries with this safe and easy-to-use Max-Width Penis Enlarger. With each pull of the EZ-Grip pump trigger, your pleasure rod will grow bigger, thicker, and swell with power.

#### Collection

Maximizer Worx Vx1 Power Pro Pump 361016-01

Maximizer WorxVX1 Pussy Pump 361016-02

Maximizer WorxVX2 Accu Meter Pump 361017-01

Maximizer Worx Vx2 Pussy Pump 361017-02

Maximizer Worx Vx3 Auto Pro Pump / Black 361018

Maximizer Worx Vx5 Rechargeable Pump Vagina / Black 361021-01

Maximizer Worx Vx3 Auto Pro Pump / White 361018

Maximizer Worx Vx5 Rechargeable Pump Vagina / White 361021-01

Maximizer Worx Vx4 Auto Pro Pump / Black 361019

Maximizer Worx Vx5 Rechargeable Pump Mouth / Black 361021-02

Maximizer Worx Vx4 Auto Pro Pump / White 361019

Maximizer Worx Vx5 Rechargeable Pump Mouth / White 361021-02

Designed by us especially for you, we've created BONDAGE FETISH series. The strong metal D-ring can be connected to almost any chain or lead for totally customized restraint play and Bondage Fetish faux leather flogger is perfect for exploring a wide range of sensory play, from gentle tickles to hair-raising lashes. Plus, to increase sensitivity by gentle suction, silicone comfort nipple suckers are ideal for nipple-toy beginners. All helps to discover your favourite ways to discipline.