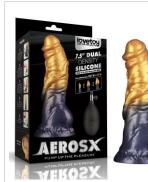

### **PRODUCTS GUIDELINE**

Bringing together the best of both worlds, this exclusive dual-density inflatable dildo combines the lifelike feel of dual-layer silicone dildos with the versatility of inflatable toys. No need to buy multiple sizes anymore—this one toy adapts to your desires. Crafted from premium dual-density platinum silicone, it offers a firm inner core and ultra-soft outer layer for a hyper-realistic feel. The removable inflation bulb is a key innovation, allowing inflation, bulb removal, and unrestricted movement—pushing the boundaries of pleasure with Lovetoy's signature innovation.

### Collection

7.5" Dual-density Inflatable Silicone Dildo LV416001

VEROSX

8" Dual-density Inflatable Silicone Dildo LV416002

XEOSX

10" Dual-density Inflatable Silicone Dildo LV416003

7.5" Dual-density Inflatable Silicone Dildo LV416011

# **8.0" DUAL** DENSITY CONE First-of-Its-Kind Removable Bulb Max inflated size: 11"H × 4.6"D

PUMP UP THE PLEASURE