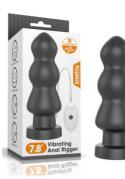

A MARKING SIZE

9.25" King Sized Anal Dildo LV2243

7.8" King Sized Vibrating Anal Rigger

**7"** King Sized Anal Shocker LV2241

8" King Sized Anal Bumper LV2242

King Sized Anal Ripples

The Maximizer worx VX is a men enhancement system that consists of a vacuum chamber trigger pump a removable airtight seal and a penis ring.