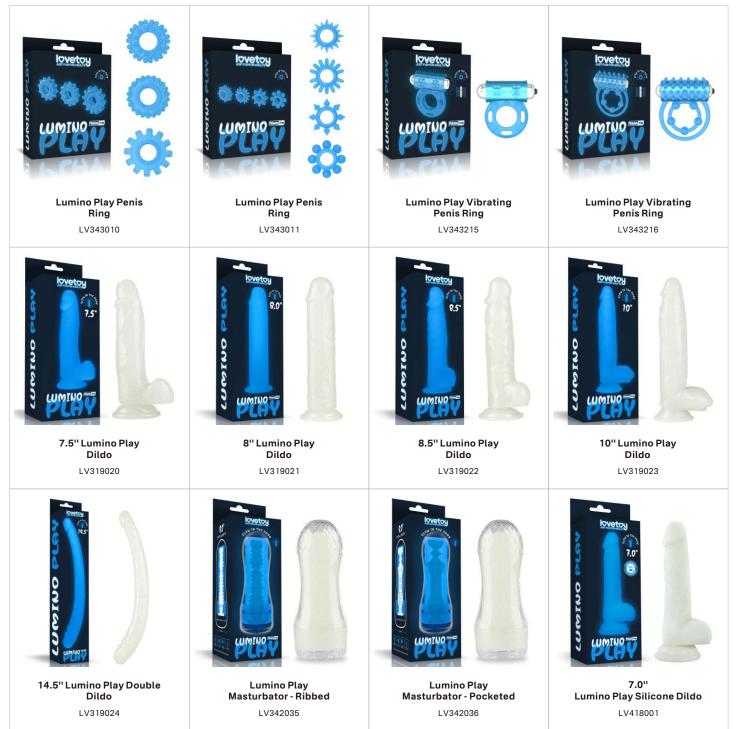

9.5" Sliding Skin Dual Layer Dong Black LV317411

Illuminate your darkest pleasures with Lumino play toys.

Lumino play toys offer plenty of thrilling fun after the lights close down. Infused with non-toxic glow powder, it gives off a colorful visible blue light after dark.

The toy itself is made from TPE materials that can be safely used and budget-friendly, these glow in the dark toys are guaranteed to bring you an unforgettable night of fun.

7.5" Lumino Play Silicone Dildo LV418002

8.0" Lumino Play Silicone Dildo LV418003

8.0" Lumino Play Silicone Dildo LV418004

10.5" Lumino Play Silicone Dildo LV418005

6.0" Lumino Play Masturbator - Pink Glow LV342041

8.5" Lumino Play Masturbator - Pink Glow LV342042

10.5" Lumino Play Double Dildo LV313011

18.5" Lumino Play Double Dildo LV313012