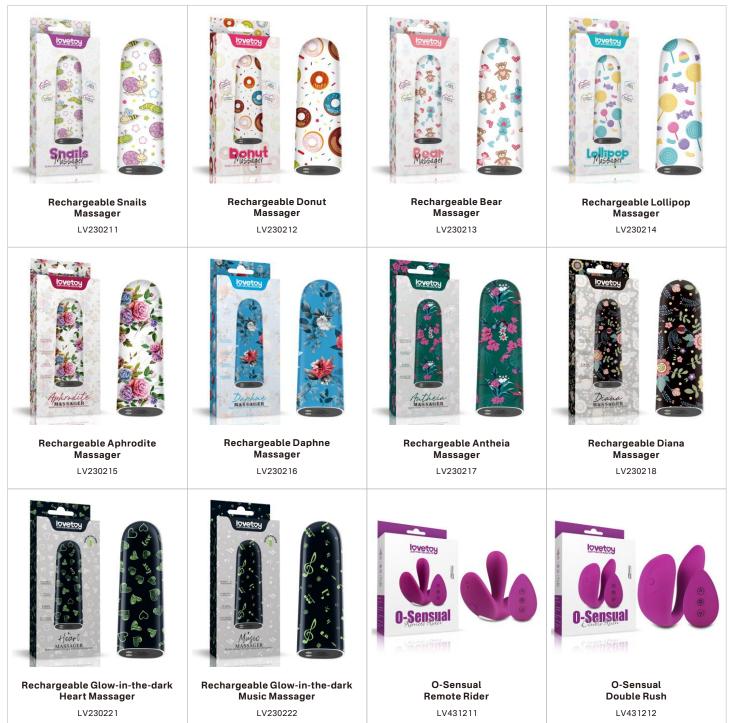

# FLAWLESS C L E A R

LOVETOY offers an array of high-quality massagers that are designed to provide intense pleasure and satisfying experiences. Whether you're looking for rechargeable vibrators, wireless remote control vibrators, or powerful bullets, LOVETOY has got you covered with IJOY, Dreamer, O-Sensual, Glow-in-the-dark series and more. Our innovative design won't let you down and oops. Get blown away!

Aphrodite MASSACER Bullet vibrator for epic external stimulation

\*\*\*\*\*\*\*\*\*

\*\*\*\*

L'Allure Swirl Rechargeable Vibrator

L'Allure Orbit Rechargeable Vibrator

L'Allure Pulse Rechargeable Vibrator

L'Allure Apex Rechargeable Vibrator LV431304

Flicker Rechargeable Vibrator LV433201

Flicker Rechargeable Vibrator LV433202

Savage Charm Double-Claw Vibrating Silicone Dildo LV419301

Savage Charm Double-Claw Vibrating Silicone Dildo LV419302

Savage Charm Double-Claw Vibrating Silicone Dildo LV419303

# JOY

Rechargeable IJOY Power Play is sized to stay at your side but strong enough to deliver powerful vibrating experience. Select your favorite mode through the simple single button interface.

Enjoy the unbelievable quality for intense sensations without compromise.

# İJOY

X-Basic Rechargeable Bullet 10 Speeds LV432201