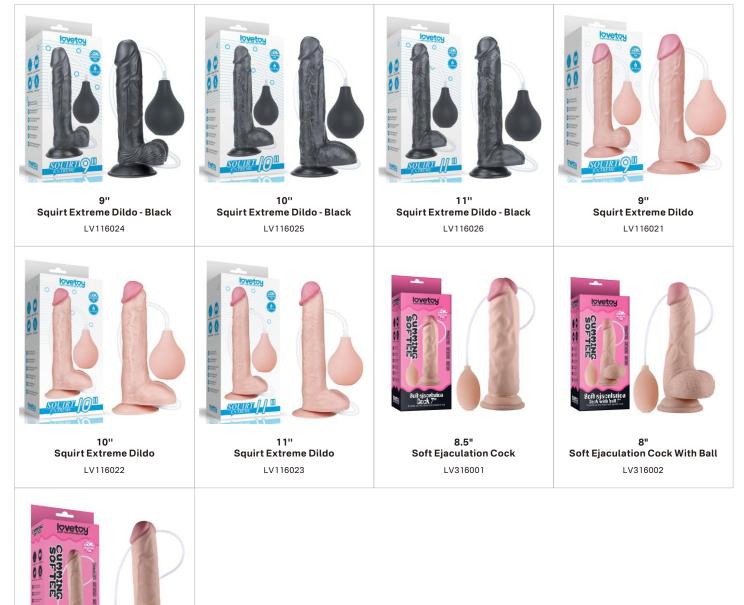

Enjoy lots of horny, squirting fun with this soft, realistic penis dildo. It sucks up any liquid and squirts it out. A must have for anyone's collection.

This effective realistic dildo is so easy to use with a soft, squeezable big bulb, making it an absolute essential for fans of vaginal and anal sex. Its Super Strong Suction cup can be sucked in any flat place for hands-free or harness play.