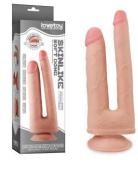

### **PRODUCTS GUIDELINE**

Made with realistic dual-layer sliding-skin material for lifelike feel, with special dual density technology to simulate the feeling of an erect penis, you can enjoy a soft outer skin and satisfyingly firm inner.

Hand craffed for authenticity, this realistic member can be very easily bended to any shape, even better than the real thing.