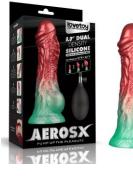

### **PRODUCTS GUIDELINE**

Bringing together the best of both worlds, this exclusive dual-density inflatable dildo combines the lifelike feel of dual-layer silicone dildos with the versatility of inflatable toys. No need to buy multiple sizes anymore—this one toy adapts to your desires. Crafted from premium dual-density platinum silicone, it offers a firm inner core and ultra-soft outer layer for a hyper-realistic feel. The removable inflation bulb is a key innovation, allowing inflation, bulb removal, and unrestricted movement—pushing the boundaries of pleasure with Lovetoy's signature innovation.

# **8.0" DUAL** DENSITY CONE First-of-Its-Kind Removable Bulb Max inflated size: 11"H × 4.6"D

PUMP UP THE PLEASURE