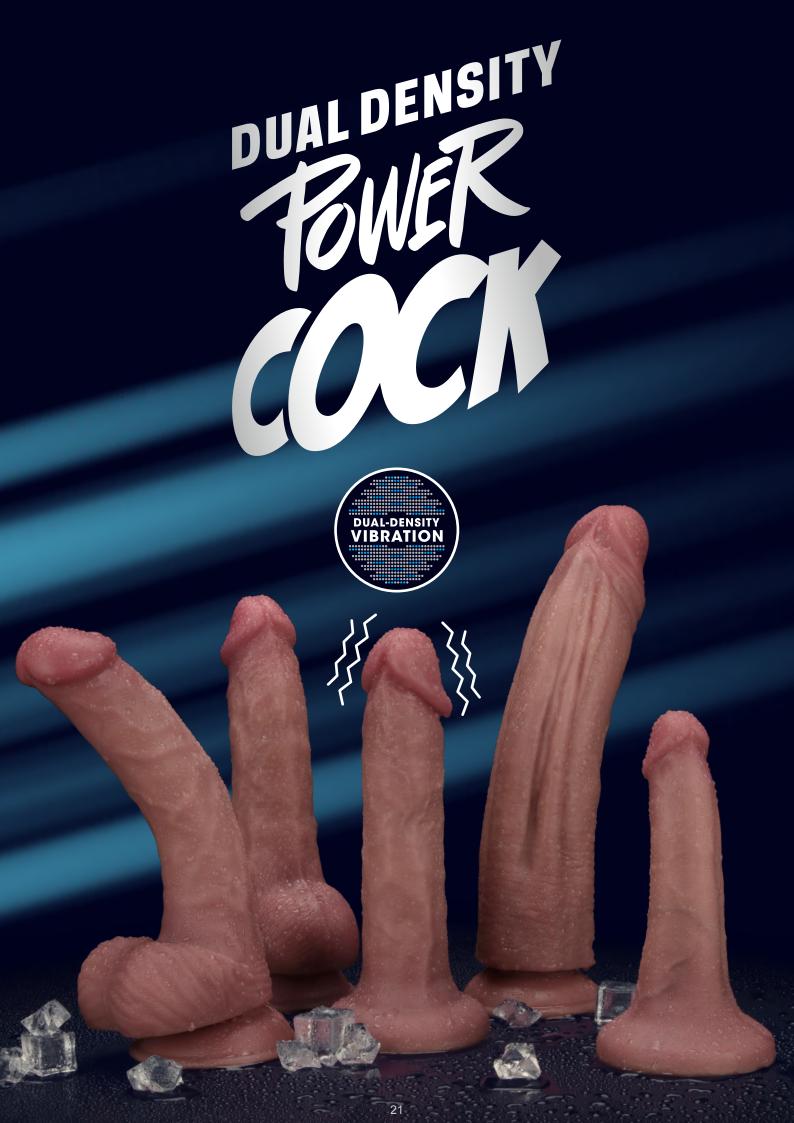

## PRODUCTS GUIDELINE

Experience the ultimate pleasure with Lovetoy Dual-density Power Cock. This unique dildo features a robust inner core combined with a soft outer layer. Its textured veins provide an incredibly lifelike sensation, making each use even more satisfying than reality.

DUAL DENSITY TOWER COCK

The soft, realistic shaft and bulging head deliver an authentic climax. With 10 modes of powerful vibrations and a quiet design, this dildo allows you to indulge in pleasure anywhere, anytime. Whether you crave gentle caresses or intense stimulation, it meets all your desires with ease. One of its standout features is that it's 100% waterproof. This means you can take it with you into the bath or shower for some wet and wild fun, adding a whole new dimension to your pleasure. The powerful suction base ensures hands-free play, whether you're using it with a harness or enjoying solo.

#### Collection

6" Vibrating Dual Density Power Cock LV110201

8" Vibrating Dual Density Power Cock LV110202

8.5" Vibrating Dual Density Power Cock LV110203

9" Vibrating Dual Density Power Cock LV110204

10.5" Vibrating Dual Density Power Cock LV110205