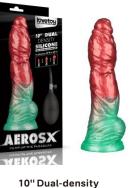

### **PRODUCTS GUIDELINE**

Bringing together the best of both worlds, this exclusive dual-density inflatable dildo combines the lifelike feel of dual-layer silicone dildos with the versatility of inflatable toys. No need to buy multiple sizes anymore—this one toy adapts to your desires. Crafted from premium dual-density platinum silicone, it offers a firm inner core and ultra-soft outer layer for a hyper-realistic feel. The removable inflation bulb is a key innovation, allowing inflation, bulb removal, and unrestricted movement—pushing the boundaries of pleasure with Lovetoy's signature innovation.

### Collection

7.5" Dual-density Inflatable Silicone Dildo LV416001

VEROSX

8" Dual-density Inflatable Silicone Dildo LV416002

XEOSX

10" Dual-density Inflatable Silicone Dildo LV416003

7.5" Dual-density Inflatable Silicone Dildo LV416011

# **8.0" DUAL** DENSITY CONE First-of-Its-Kind Removable Bulb Max inflated size: 11"H × 4.6"D

PUMP UP THE PLEASURE