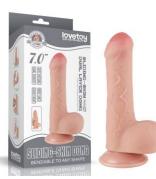

### **PRODUCTS GUIDELINE**

Bringing together the best of both worlds, this exclusive dual-density inflatable dildo combines the lifelike feel of dual-layer silicone dildos with the versatility of inflatable toys. No need to buy multiple sizes anymore—this one toy adapts to your desires. Crafted from premium dual-density platinum silicone, it offers a firm inner core and ultra-soft outer layer for a hyper-realistic feel. The removable inflation bulb is a key innovation, allowing inflation, bulb removal, and unrestricted movement—pushing the boundaries of pleasure with Lovetoy's signature innovation.

# **8.0" DUAL** DENSITY CONE First-of-Its-Kind Removable Bulb Max inflated size: 11"H × 4.6"D

PUMP UP THE PLEASURE