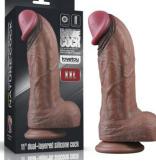

# Philade-Free DUAL-LAYERED SILICONE NATURE COCK

Silicone Cock

LV411054

Built to deliver the most lifelike satisfaction, Love Toy Dual-layered silicone natural cock is incredibly lifelike with a dual-layered shaft, bulging head and textured balls that create authentic sensation both inside and out.

You'll love the natural feel against your body, which boasts an incredibly realistic softness with a firm inner core that feels just like a real erection. While its rounded lifelike head and veined shaft takes care of business internally, The suction base make him perfect for hands free play, with or without a harness.