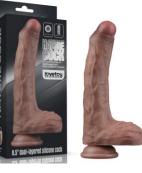

# Philade-Free DUAL-LAYERED SILICONE NATURE COCK

Silicone Cock

LV411054

Built to deliver the most lifelike satisfaction, Love Toy Dual-layered silicone natural cock is incredibly lifelike with a dual-layered shaft, bulging head and textured balls that create authentic sensation both inside and out.

You'll love the natural feel against your body, which boasts an incredibly realistic softness with a firm inner core that feels just like a real erection. While its rounded lifelike head and veined shaft takes care of business internally, The suction base make him perfect for hands free play, with or without a harness.