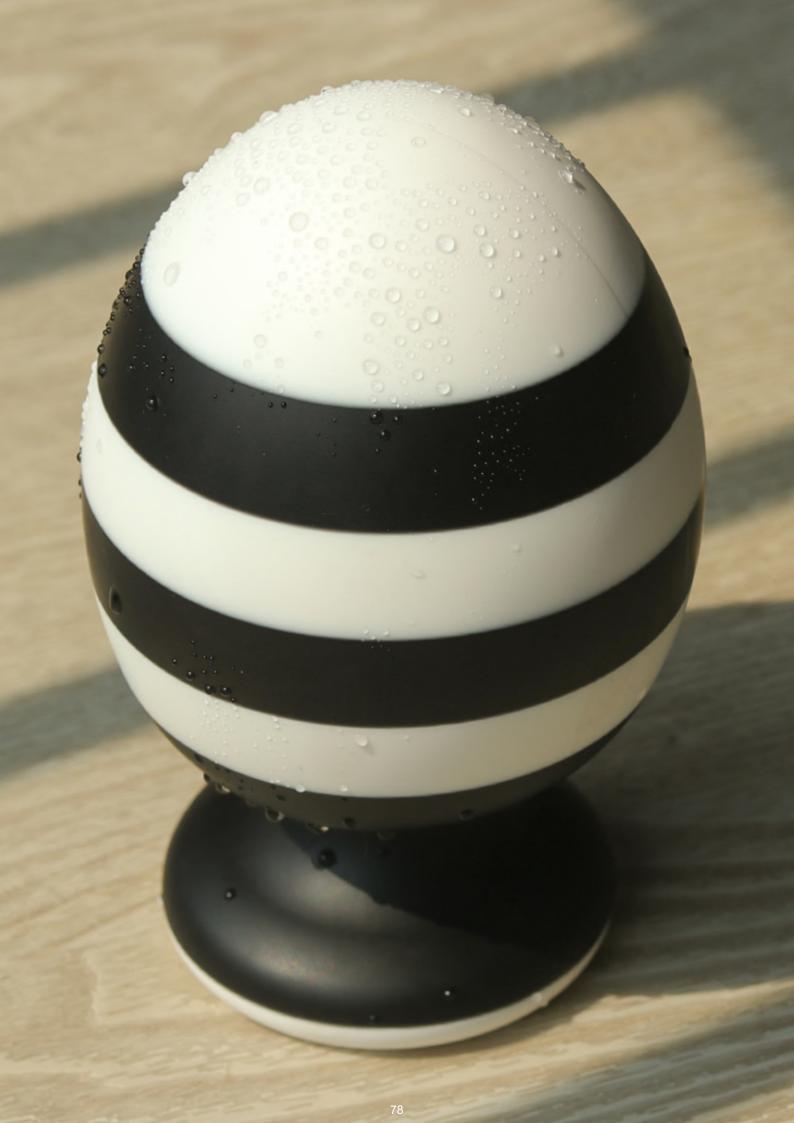

skin and feels as natural as you can get.

With its excitingly lifelike shape and thick, plush feel, this vibrating dildo is fairly realistic in terms of size, and it's nice and thick for a full coverage feel inside.

Collection



Slider Double-Ended Masturbator Vagina and Anus(Brown)





Slider Daul-Ended Masturbator Ass and Vagina(Flesh) LV350013



Slider Double-Ended Masturbator Mouth and Vagina(Brown) LV350021





#### It's all about the butts!

Enjoy great full feeling and great length from King sized LoveToy Anal toys.

Smooth, flexible and very girthy, this is a challenge to take even advanced anal toy users to thrilling new places. You would be well impressed once got it all in. It feels so Great to grind on because of its weight to insert . Just get ready to be blown away!









Love Toy's Real Extreme Dildo is a large sex toy that offers a firm-yet-flexible length of pleasure with the bonus of a bulbous head, a thick veiny shaft and squeezable balls.

The Real Feel and Real Softee super-soft realistic vibe, made from phthalate-free cyber skin, the squishy material mimics the softness and feel of real skin and feels as natural as you can get.

With its excitingly lifelike shape and thick, plush feel, this vibrating dildo is fairly realistic in terms of size, and it's nice and thick for a full coverage feel inside.









Love Toy's Real Extreme Dildo is a large sex toy that offers a firm-yet-flexible length of pleasure with the bonus of a bulbous head, a thick veiny shaft and squeezable balls.

The Real Feel and Real Softee super-soft realistic vibe, made