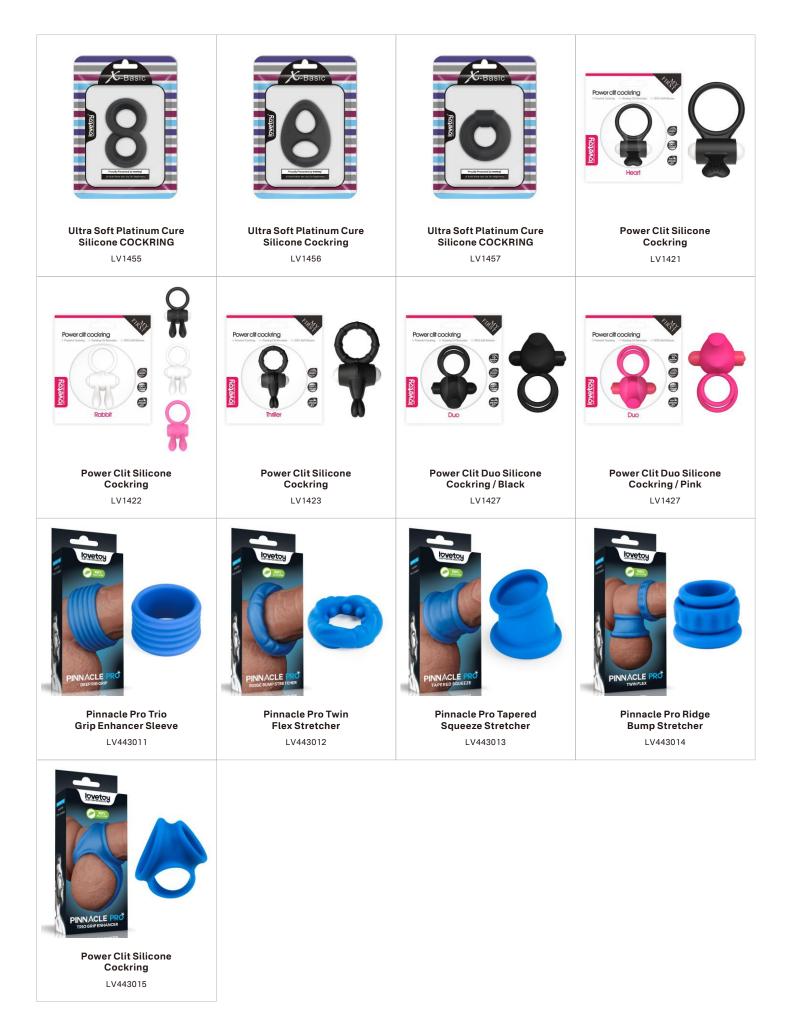

### KNIGHTS RING

#### **PRODUCTS GUIDELINE**

Knights Ring is a great choice for individuals and partners who seek a long erection experience without hassle. It feels homey to the touch and incredibly fleshy that create authentic sensation both inside and out.

Made to provide pleasure for both men and women, our vibrating knights rings turn up the heat in the bedroom with extra thrilling vibration for both you and your partner. It ensures you both experience mighty waves of stimulation for a double orgasm pleasure ride.

# KNIGHTS RING >>>

Love Toy Pleasure X-tender is incredibly lifelike that create authentic sensation both inside and out .

Offering an extra length and increase in girth, It gets the Job done perfectly.

You'll love the penis extender over your shaft which boasts an incredibly realistic softness while the 'trim-to-fit' shaft ensures you benefit from a tailored fit and maximum control during exploration.

Intensify pleasure for both of you and add inches instantly with the Pleasure X-tender sleeve !