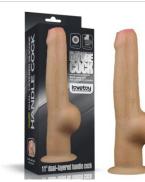

# DUAL-LAYERED SILICONE

9.5" Dual Layered Handle Cock LV411031

11" Dual Layered Handle Cock LV411032

12" Dual Layered Handle Cock LV411033

8.0" Dual Layered Platinum Silicone Rotator LV410210

9.0" Dual Layered Platinum Silicone Rotator LV410211