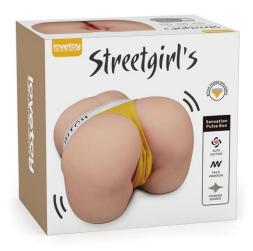

# Streetgirl's

#### PRODUCTS GUIDELINE

Beautifully designed with a nice spread vagina and sexy pinkish labia. This realistic private part is molded from a beautiful model for the most authentic experience.

You can lay this beauty down flat, or hold her close to you while you explore either of her two intricate inner passages. Made from body-safe TPE, this ultra-soft, lifelike doll offers a non-toxic, sensitive skin-friendly and all-around safe experience.

Streetgirl's

Beautifully designed with a nice spread vagina and sexy brownish labia

very elastic

phthalate free

Ergonomically designed tunnel for most stimulating results

This beauty incorporates the Sensation Pulse Box as a great bonus, a revolutionary addition that takes your pleasure to new heights. The Function Box offers a diverse range of sensations, with its 3 unique suction speeds designed to mimic the intimate feel of oral sex. Each of the speeds has been carefully calibrated, providing a range of sensations from the gentlest caress to the most passionate intensity. This variety ensures that every user can find their perfect match. The Function Box will guarantee to leave you breathless and yearning for more.