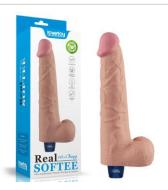

The Real Feel and Real Softee super-soft realistic vibe, made from phthalate-free cyber skin, the squishy material mimics the softness and feel of real skin and feels as natural as you can get.

With its excitingly lifelike shape and thick, plush feel, this vibrating dildo is fairly realistic in terms of size, and it's nice and thick for a full coverage feel inside.

Love Toy's Real Extreme Dildo is a large sex toy that offers a firm-yet-flexible length of pleasure with the bonus of a bulbous head, a thick veiny shaft and squeezable balls.

The Real Feel and Real Softee super-soft realistic vibe, made from phthalate-free cyber skin, the squishy material mimics the softness and feel of real skin and feels as natural as you can get.

With its excitingly lifelike shape and thick, plush feel, this vibrating dildo is fairly realistic in terms of size, and it's nice and thick for a full coverage feel inside.

Love Toy's Real Extreme Dildo is a large sex toy that offers a firm-yet-flexible length of pleasure with the bonus of a bulbous head, a thick veiny shaft and squeezable balls.