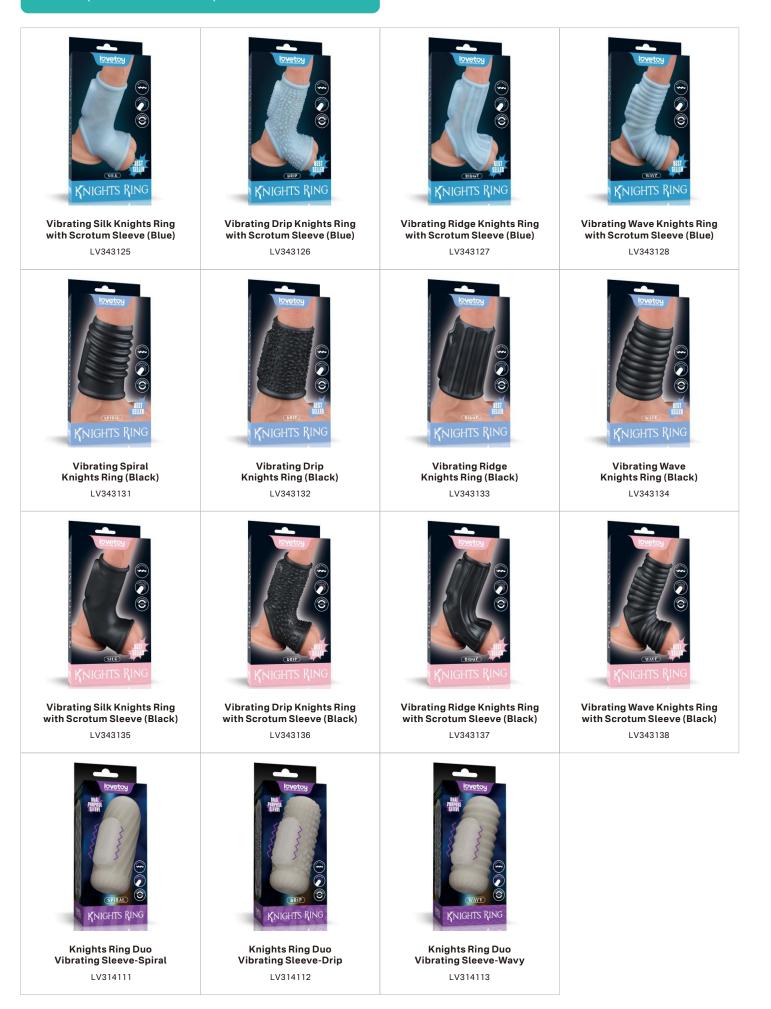

### KNIGHTS RING

#### **PRODUCTS GUIDELINE**

Knights Ring is a great choice for individuals and partners who seek a long erection experience without hassle. It feels homey to the touch and incredibly fleshy that create authentic sensation both inside and out.

Made to provide pleasure for both men and women, our vibrating knights rings turn up the heat in the bedroom with extra thrilling vibration for both you and your partner. It ensures you both experience mighty waves of stimulation for a double orgasm pleasure ride.