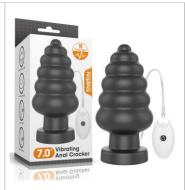

## LEGENDARY KING-SIZED

12" King Size Realistic Bitch Fist LV2211

17" King Size Realistic Slim Ultra Double Dildo LV2213

7.8" King Sized Vibrating Anal Cracker LV120115

King Sized Vibrating Anal Rammer

LV120116