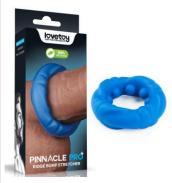

### POWER PLUS COCK RING SERIES

PRODUCTS GUIDELINE

POWER PLUS cockring series will make his rod thicker for more enhanced stimulation. Unique designs and textures turn your penis into a pleasuring love machine with every thrust!

They will open up worlds of sexual pleasure for the man who wears them and their partners!

Its soft, supple and squishy form stretches to accommodate most sizes and makes an ideal flaccid penis or erection boosting accessory.

# PINNÁCLE PRO STRETCHER

100

Nothing gives you more fun at a orgiastic party with all these erotic party novelties. With Penis shaped stand holder, original dicky straws, horny nipple pasties, erotic bondage tape, they keep you and your partner entertained for days, and this is the perfect gift to give all year round. Explore in JOKES & PARTIES, awake the party animals!