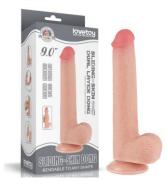

## **PRODUCTS GUIDELINE**

Introducing the new Sliding Skin Pro Series, the second generation of our sliding skin technology. This upgraded version features improved materials that are more durable and provide an even more realistic feel compared to the first generation. Enjoy an unparalleled experience with enhanced durability and lifelike sensation.

VERY SOFT HUMAN-SKIN FEELING

SLIDING-SKIN<sup>®</sup> PR

Made of realistic sliding-skin silicone for a lifelike feel and featuring special dual-density technology to simulate the sensation of an erect penis, this dildo has a soft outer skin and a satisfyingly firm inner core, offering an experience even better than the real thing.

# SLIDING-SKIN<sup>TM</sup> PRO

# Super-Realistic Sliding-Skin Silicone:

Made of high-quality lifelike sliding-skin silicone for a soft, natural feel.