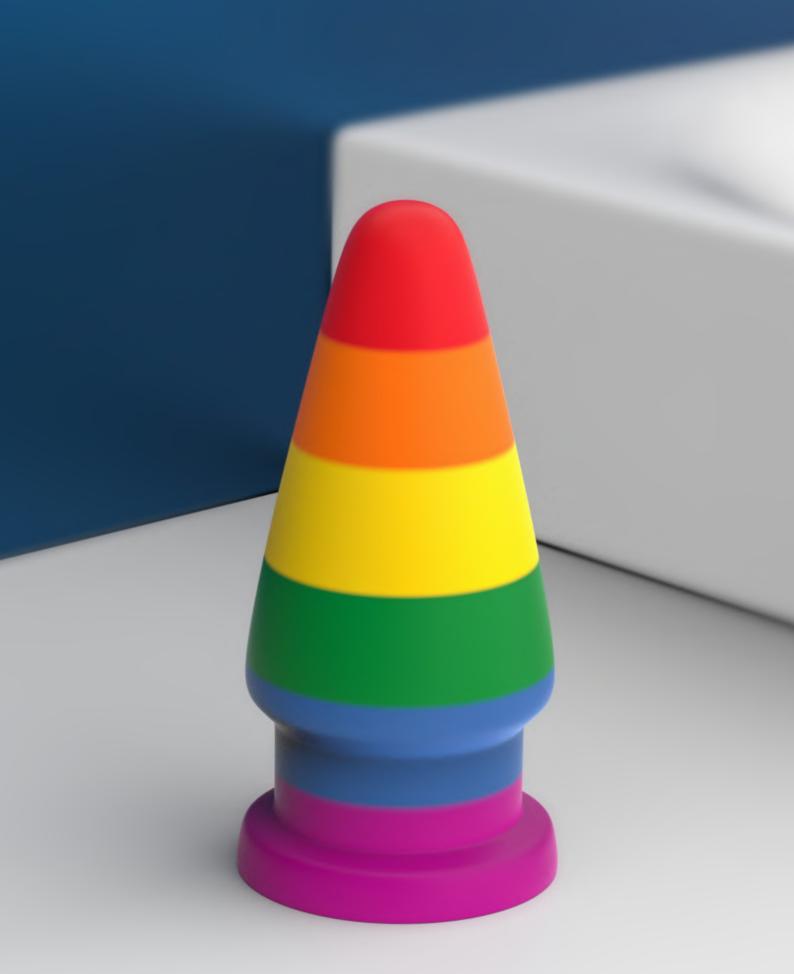

LV314101

Add 3" Pleasure X Tender Vibrating Double Penis Sleeve LV314102

Our Prider series are made up of pride flag colours; Designed to curve into your body, Crafted from finest silicone, Prider collection offers velvet touch, sleek and ergonomic design for your sex pleasure.