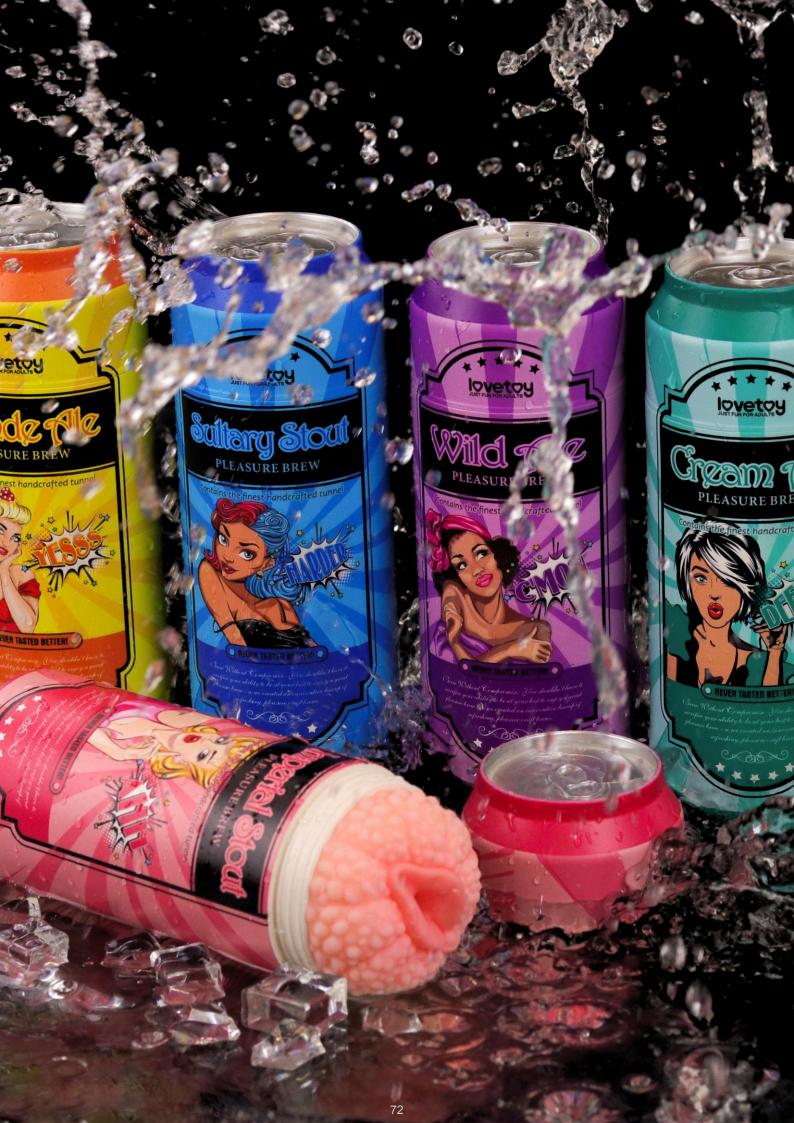

9.5" Sliding Skin Dual Layer Dong Black LV317411

Illuminate your darkest pleasures with Lumino play toys.

Lumino play toys offer plenty of thrilling fun after the lights close down. Infused with non-toxic glow powder, it gives off a colorful visible blue light after dark.

The toy itself is made from TPE materials that can be safely used and budget-friendly, these glow in the dark toys are guaranteed to bring you an unforgettable night of fun.

7.5" Lumino Play Silicone Dildo LV418002