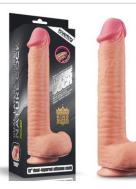

# DUAL-LAYERED SILICONE

## PRODUCTS GUIDELINE

7" Dual layered Platinum

Silicone Plug

LV411017

7" Dual Layered Platinum

Silicone Cock

LV411050

11.5" Dual Layered Platinum

Silicone Cock

LV411054

Built to deliver the most lifelike satisfaction, Love Toy Dual-layered silicone natural cock is incredibly lifelike with a dual-layered shaft, bulging head and textured balls that create authentic sensation both inside and out.

You'll love the natural feel against your body, which boasts an incredibly realistic softness with a firm inner core that feels just like a real erection. While its rounded lifelike head and veined shaft takes care of business internally, The suction base make him perfect for hands free play, with or without a harness.