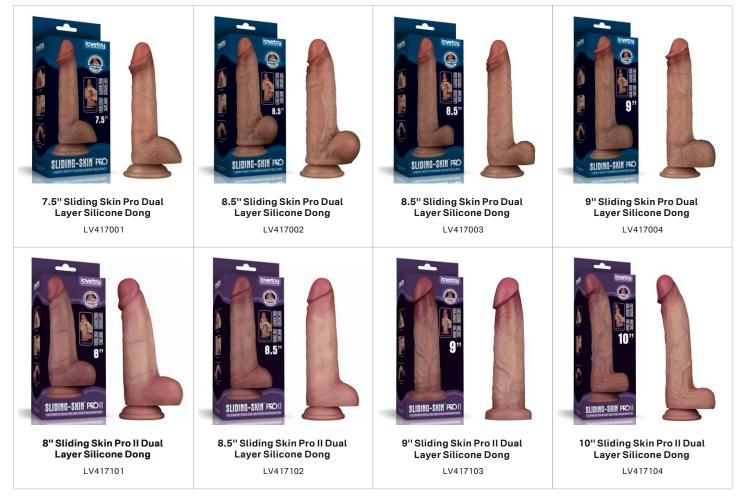

## **PRODUCTS GUIDELINE**

Introducing the new Sliding Skin Pro Series, the second generation of our sliding skin technology. This upgraded version features improved materials that are more durable and provide an even more realistic feel compared to the first generation. Enjoy an unparalleled experience with enhanced durability and lifelike sensation.

VERY SOFT HUMAN-SKIN FEELING

SLIDING-SKIN<sup>®</sup> PR

Made of realistic sliding-skin silicone for a lifelike feel and featuring special dual-density technology to simulate the sensation of an erect penis, this dildo has a soft outer skin and a satisfyingly firm inner core, offering an experience even better than the real thing.

# Super-Realistic Sliding-Skin Silicone:

Made of high-quality lifelike sliding-skin silicone for a soft, natural feel.