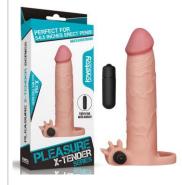

# KNIGHTS RING >>>

Love Toy Pleasure X-tender is incredibly lifelike that create authentic sensation both inside and out .

Offering an extra length and increase in girth, It gets the Job done perfectly.

You'll love the penis extender over your shaft which boasts an incredibly realistic softness while the 'trim-to-fit' shaft ensures you benefit from a tailored fit and maximum control during exploration.

Intensify pleasure for both of you and add inches instantly with the Pleasure X-tender sleeve !