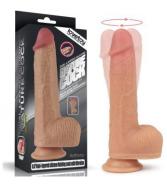

# Phthalate-Free DUAL-LAYERED SILICONE NATURE COCK

# Philade-Free DUAL-LAYERED SILICONE NATURE COCK