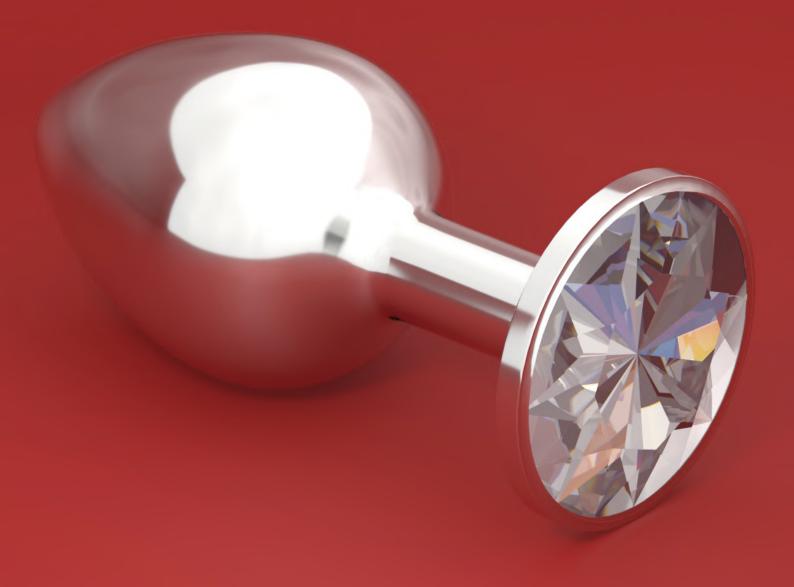

#### **PRODUCTS GUIDELINE**

METAL SEX TOY is to deliver a smooth experience no matter how you want to slip, slide or ride it! Made from body-safe metal, it can be heated or cooled with water for erotic sensation play as you enjoy the swelling bulbous shaft – all the way from its rounded tip to its tapered tail! Beautifully shaped tails for effortless penetration enhance your erotic pleasure.