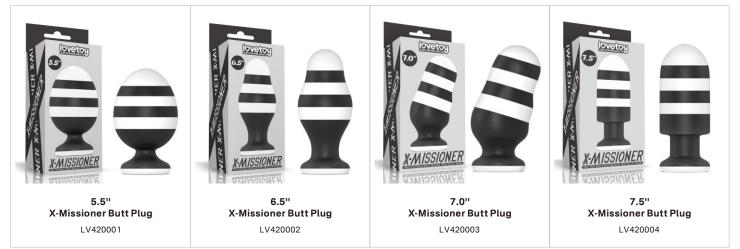

l skin and feels as natural as you can get.

With its excitingly lifelike shape and thick, plush feel, this vibrating dildo is fairly realistic in terms of size, and it's nice and thick for a full coverage feel inside.

Collection



Slider Double-Ended Masturbator Vagina and Anus(Brown)





Slider Daul-Ended Masturbator Ass and Vagina(Flesh) LV350013



Slider Double-Ended Masturbator Mouth and Vagina(Brown) LV350021





#### It's all about the butts!

Enjoy great full feeling and great length from King sized LoveToy Anal toys.

Smooth, flexible and very girthy, this is a challenge to take even advanced anal toy users to thrilling new places. You would be well impressed once got it all in. It feels so Great to grind on because of its weight to insert . Just get ready to be blown away!









Love Toy's Real Extreme Dildo is a large sex toy that offers a firm-yet-flexible length of pleasure with the bonus of a bulbous head, a thick veiny shaft and squeezable balls.

The Real Feel and Real Softee super-soft realistic vibe, made from phthalate-free cyber skin, the squishy material mimics the softness and feel of real skin and feels as natural as you can get.

With its excitingly lifelike shape and thick, plush feel, this vibrating dildo is fairly realistic in terms of size, and it's nice and thick for a full coverage feel inside.









Love Toy's Real Extreme Dildo is a large sex toy that offers a firm-yet-flexible length of pleasure with the bonus of a bulbous head, a thick veiny shaft and squeezable balls.

The Real Feel and Real Softee super-soft realistic vibe, mad