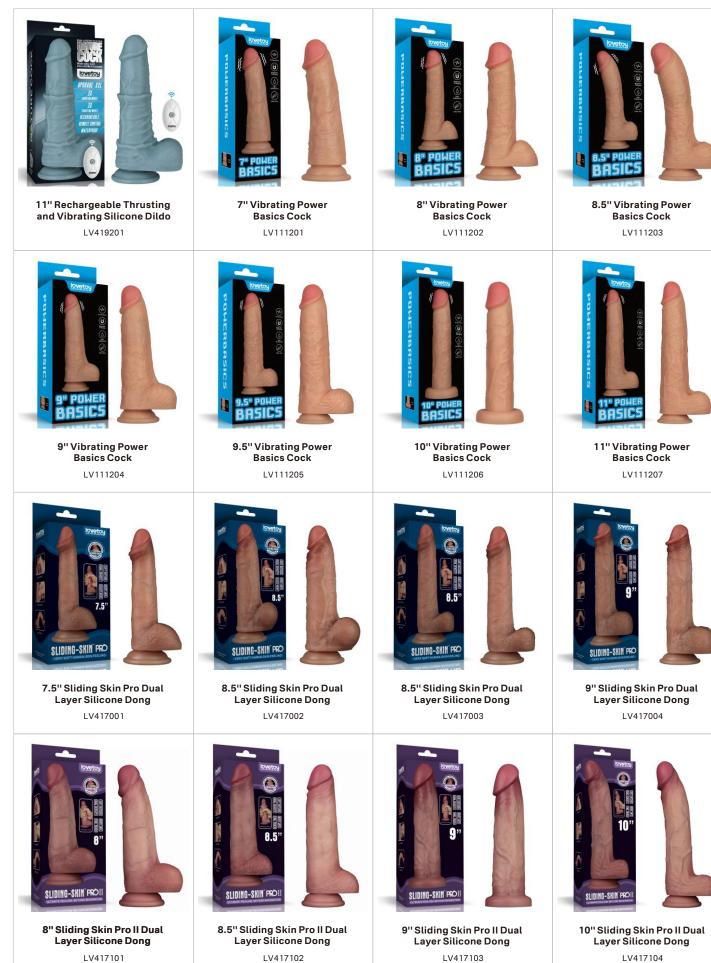

## **PRODUCTS GUIDELINE**

Introducing the new Sliding Skin Pro Series, the second generation of our sliding skin technology. This upgraded version features improved materials that are more durable and provide an even more realistic feel compared to the first generation. Enjoy an unparalleled experience with enhanced durability and lifelike sensation.

VERY SOFT HUMAN-SKIN FEELING

SLIDING-SKIN<sup>®</sup> PR

Made of realistic sliding-skin silicone for a lifelike feel and featuring special dual-density technology to simulate the sensation of an erect penis, this dildo has a soft outer skin and a satisfyingly firm inner core, offering an experience even better than the real thing.

# Super-Realistic Sliding-Skin Silicone:

Made of high-quality lifelike sliding-skin silicone for a soft, natural feel.

## PRODUCTS GUIDELINE

Experience the ultimate pleasure with Lovetoy Dual-density Power Cock. This unique dildo features a robust inner core combined with a soft outer layer. Its textured veins provide an incredibly lifelike sensation, making each use even more satisfying than reality.

DUAL DENSITY TOWER COCK

The soft, realistic shaft and bulging head deliver an authentic climax. With 10 modes of powerful vibrations and a quiet design, this dildo allows you to indulge in pleasure anywhere, anytime. Whether you crave gentle caresses or intense stimulation, it meets all your desires with ease. One of its standout features is that it's 100% waterproof. This means you can take it with you into the bath or shower for some wet and wild fun, adding a whole new dimension to your pleasure. The powerful suction base ensures hands-free play, whether you're using it with a harness or enjoying solo.