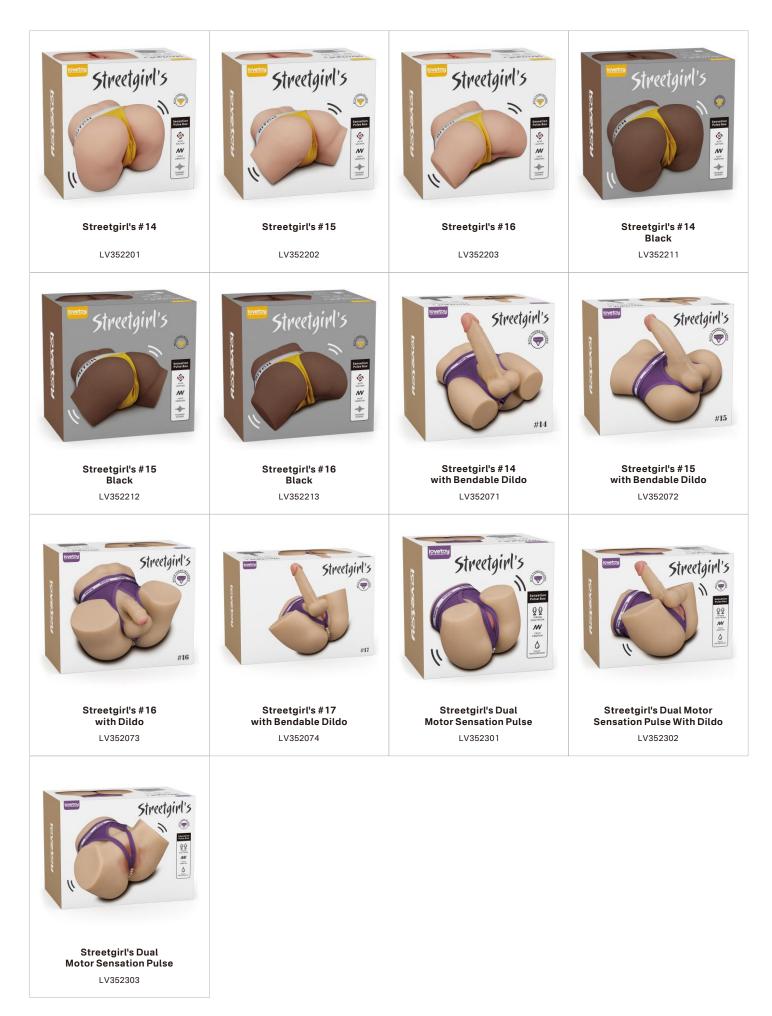

# Streetgirl's

#### PRODUCTS GUIDELINE

Beautifully designed with a nice spread vagina and sexy pinkish labia. This realistic private part is molded from a beautiful model for the most authentic experience.

You can lay this beauty down flat, or hold her close to you while you explore either of her two intricate inner passages. Made from body-safe TPE, this ultra-soft, lifelike doll offers a non-toxic, sensitive skin-friendly and all-around safe experience.

Streetgirl's

Beautifully designed with a nice spread vagina and sexy brownish labia

very elastic

phthalate free

Ergonomically designed tunnel for most stimulating results

This beauty incorporates the Sensation Pulse Box as a great bonus, a revolutionary addition that takes your pleasure to new heights. The Function Box offers a diverse range of sensations, with its 3 unique suction speeds designed to mimic the intimate feel of oral sex. Each of the speeds has been carefully calibrated, providing a range of sensations from the gentlest caress to the most passionate intensity. This variety ensures that every user can find their perfect match. The Function Box will guarantee to leave you breathless and yearning for more.