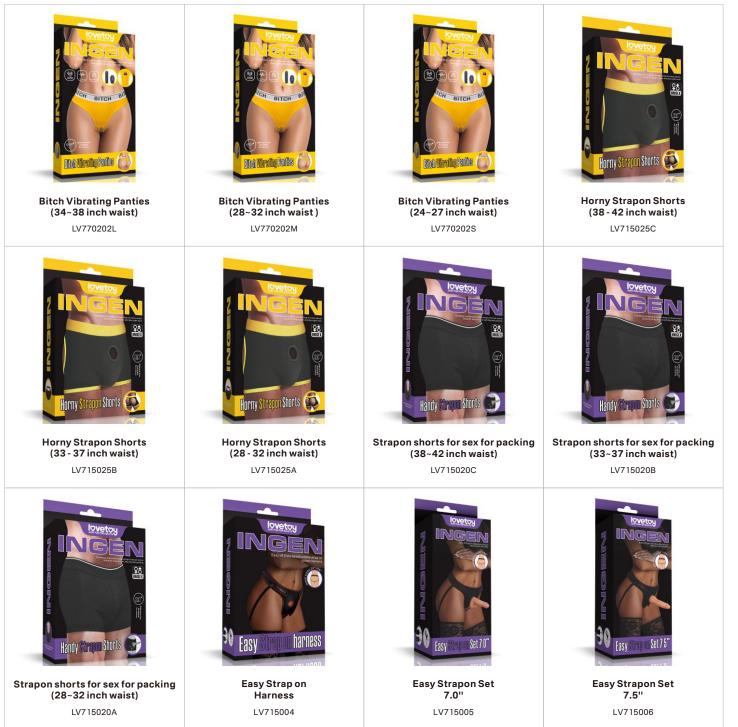

#### **PRODUCTS GUIDELINE**

INGEN strap-on series, the ultimate solution for your strap-on sex and packing needs.

With its innovative and practical design, INGEN is the most comfortable strap-on series on the market, designed to fit a wide range of body shapes and sizes.

The series is available in a range of styles, from classic strap-on harness to unisex boxer, so you can find the perfect strap-on to match your style and desires.

## INGEN >>>

Easy Strapon Set 7.5" LV715007

Set 7.5

Easy

Vibrating Easy Strapon Set 7.5"

LV715117

Easy Strapon Set 8.5" LV715008

Vibrating Easy Strapon Set 8.5" LV715118

Easy Strapon Set 8.5" Black LV715028

Set 8.5

Easv

Vibrating Easy Strapon Set 8.5" Black

LV715128

Vibrating Easy Strapon Set 7.0" LV715115

Easy Strapon Set 7.0" Black LV715025

Vibrating Easy Strapon Set 7.0" Black LV715125

Ingen Hollow G 8"

LV415001

Vibrating Easy Strapon Set 7.5" LV715116

Easy Strapon Set 7.5" Black LV715026

Vibrating Easy Strapon Set 7.5" Black LV715126

Ingen Hollow Big 8.5"

LV415002

Vibrating Easy Strapon Set 7.5" Black LV715127