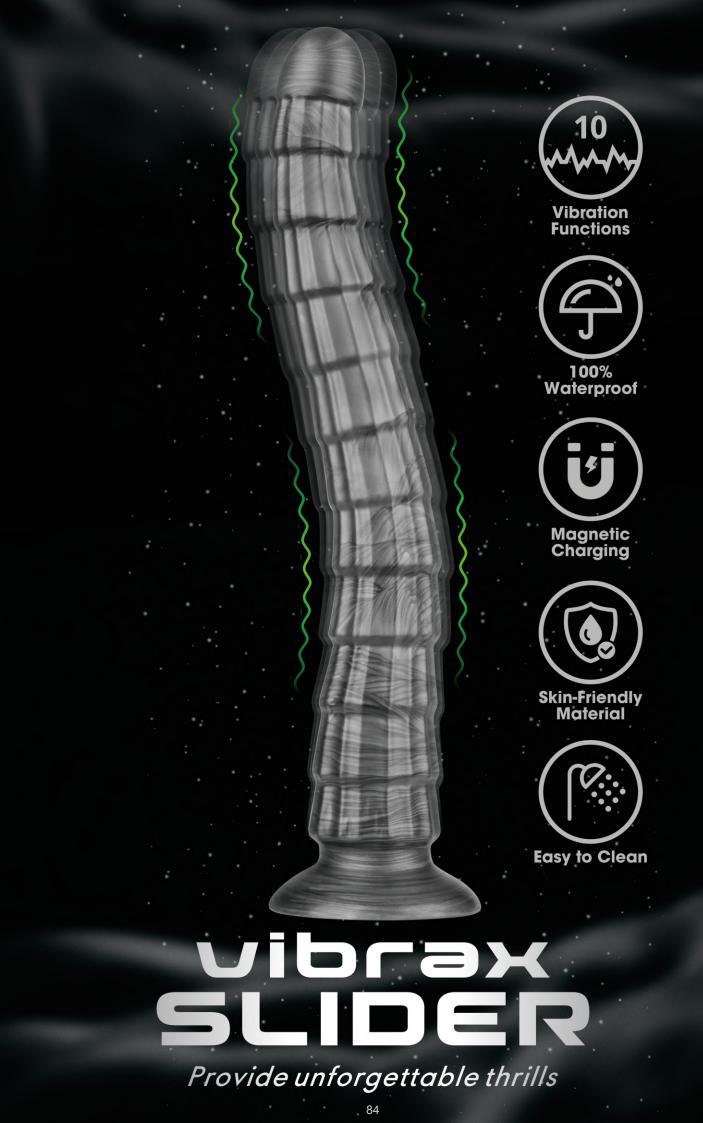

**Rebellion Reign Rose** 

Silky Bondage Rope

Rebellion Reign Iconic Harness Strap on Set (M/L) LV781001B

14.5" King Sized Vibrating Vibrax Slider LV121201

**Rebellion Reign Natural** 

Knot Bondage Rope

Rebellion Reign Iconic Harness Strap on Set (L/XL) LV781001C

12.5" King Sized Vibrating Vibrax Slider LV121202

Rebellion Reign Heavy Metal Handcuffs (Silver) LV760001

16" King Sized Vibrating Vibrax Slider LV121203

14.5" Dual Layered Bendable Silicone Cock XXL(Flesh) LV411301

DUAL DENSITY TOWER COCK

The soft, realistic shaft and bulging head deliver an authentic climax. With 10 modes of powerful vibrations and a quiet design, this dildo allows you to indulge in pleasure anywhere, anytime. Whether you crave gentle caresses or intense stimulation, it meets all your desires with ease. One of its standout features is that it's 100% waterproof. This means you can take it with you into the bath or shower for some wet and wild fun, adding a whole new dimension to your pleasure. The powerful suction base ensures hands-free play, whether you're using it with a harness or enjoying solo.