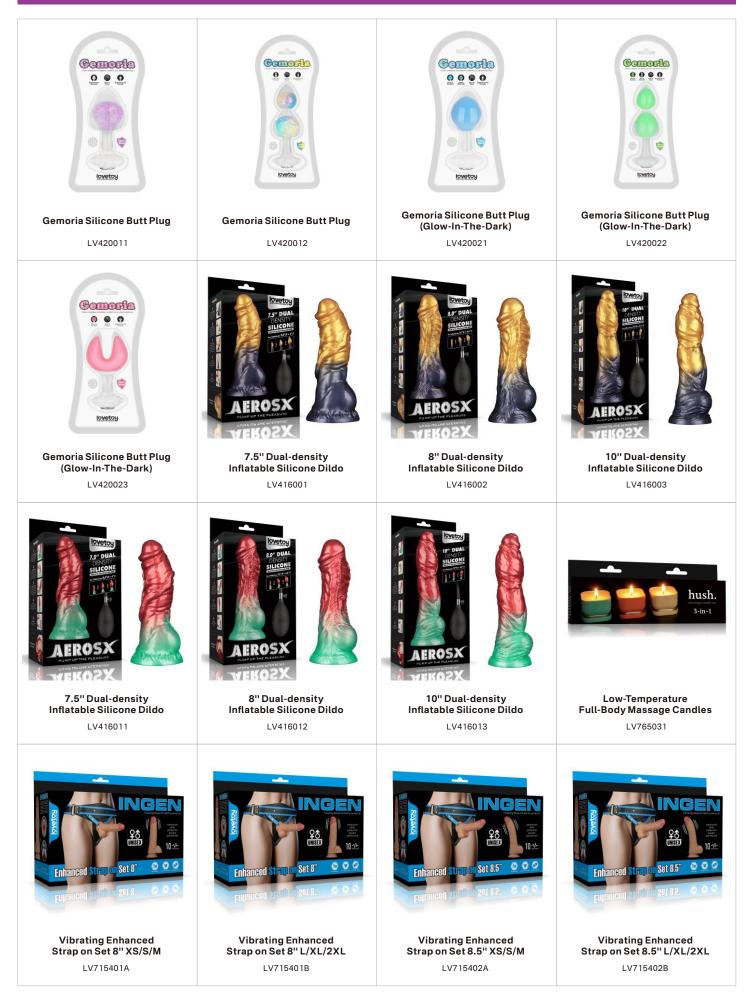

### **PRODUCTS GUIDELINE**

Bringing together the best of both worlds, this exclusive dual-density inflatable dildo combines the lifelike feel of dual-layer silicone dildos with the versatility of inflatable toys. No need to buy multiple sizes anymore—this one toy adapts to your desires. Crafted from premium dual-density platinum silicone, it offers a firm inner core and ultra-soft outer layer for a hyper-realistic feel. The removable inflation bulb is a key innovation, allowing inflation, bulb removal, and unrestricted movement—pushing the boundaries of pleasure with Lovetoy's signature innovation.

### Collection

7.5" Dual-density Inflatable Silicone Dildo LV416001

VEROSX

8" Dual-density Inflatable Silicone Dildo LV416002

XEOSX

10" Dual-density Inflatable Silicone Dildo LV416003

7.5" Dual-density Inflatable Silicone Dildo LV416011

8" Dual-density Inflatable Silicone Dildo LV416012

Inflatable Silicone Dildo

# **8.0" DUAL** DENSITY CONE First-of-Its-Kind Removable Bulb Max inflated size: 11"H × 4.6"D

PUMP UP THE PLEASURE