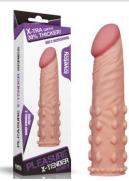

# KNIGHTS RING >>>

Love Toy Pleasure X-tender is incredibly lifelike that create authentic sensation both inside and out .

Offering an extra length and increase in girth, It gets the Job done perfectly.

You'll love the penis extender over your shaft which boasts an incredibly realistic softness while the 'trim-to-fit' shaft ensures you benefit from a tailored fit and maximum control during exploration.

Intensify pleasure for both of you and add inches instantly with the Pleasure X-tender sleeve !

#### Collection

Add 1" Pleasure X Tender Penis Sleeve / Flesh LV1050 F

Add 2" Pleasure X Tender Penis Sleeve / Flesh LV1052 F

Add 2" Pleasure X Tender Penis Sleeve / Flesh LV1054 F

Add 1" Pleasure X Tender Penis Sleeve / Brown LV1050 B