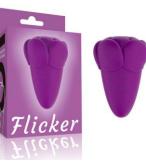

Flicker Rechargeable Vibrator LV433202

Pinnacle Pro Trio

**Grip Enhancer Sleeve** 

LV443011

9" Vibrating Dual Density

Power Cock

LV110204

Knights Ring Duo Vibrating Sleeve-Spiral LV314111

Flicker Rechargeable Vibrator LV433201

Flicker Rechargeable Vibrator LV433202

Savage Charm Double-Claw Vibrating Silicone Dildo LV419301

Savage Charm Double-Claw Vibrating Silicone Dildo LV419302

Savage Charm Double-Claw Vibrating Silicone Dildo LV419303