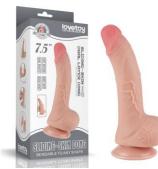

### **PRODUCTS GUIDELINE**

Bringing together the best of both worlds, this exclusive dual-density inflatable dildo combines the lifelike feel of dual-layer silicone dildos with the versatility of inflatable toys. No need to buy multiple sizes anymore—this one toy adapts to your desires. Crafted from premium dual-density platinum silicone, it offers a firm inner core and ultra-soft outer layer for a hyper-realistic feel. The removable inflation bulb is a key innovation, allowing inflation, bulb removal, and unrestricted movement—pushing the boundaries of pleasure with Lovetoy's signature innovation.

# **8.0" DUAL** DENSITY CONE First-of-Its-Kind Removable Bulb Max inflated size: 11"H × 4.6"D

PUMP UP THE PLEASURE