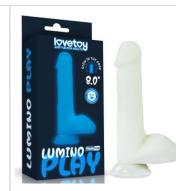

9.5" Sliding Skin Dual Layer Dong Black LV317411

Illuminate your darkest pleasures with Lumino play toys.

Lumino play toys offer plenty of thrilling fun after the lights close down. Infused with non-toxic glow powder, it gives off a colorful visible blue light after dark.

The toy itself is made from TPE materials that can be safely used and budget-friendly, these glow in the dark toys are guaranteed to bring you an unforgettable night of fun.

7.5" Lumino Play Silicone Dildo LV418002

8.0" Lumino Play Silicone Dildo LV418003

8.0" Lumino Play Silicone Dildo LV418004

10.5" Lumino Play Silicone Dildo LV418005

6.0" Lumino Play Masturbator - Pink Glow LV342041

8.5" Lumino Play Masturbator - Pink Glow LV342042