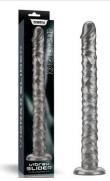

**Rebellion Reign Rose** 

Silky Bondage Rope

Rebellion Reign Iconic Harness Strap on Set (M/L) LV781001B

14.5" King Sized Vibrating Vibrax Slider LV121201

**Rebellion Reign Natural** 

Knot Bondage Rope

Rebellion Reign Iconic Harness Strap on Set (L/XL) LV781001C

12.5" King Sized Vibrating Vibrax Slider LV121202

Rebellion Reign Heavy Metal Handcuffs (Silver) LV760001

16" King Sized Vibrating Vibrax Slider LV121203

14.5" Dual Layered Bendable Silicone Cock XXL(Flesh) LV411301