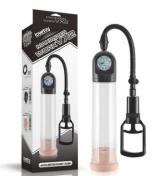

A MARKING SIZE

9.25" King Sized Anal Dildo LV2243

7.8" King Sized Vibrating Anal Rigger

**7"** King Sized Anal Shocker LV2241

8" King Sized Anal Bumper LV2242

King Sized Anal Ripples

The Maximizer worx VX is a men enhancement system that consists of a vacuum chamber trigger pump a removable airtight seal and a penis ring.

Increase your size and confidence without dangerous medications or expensive surgeries with this safe and easy-to-use Max-Width Penis Enlarger. With each pull of the EZ-Grip pump trigger, your pleasure rod will grow bigger, thicker, and swell with power.

#### Collection

Maximizer Worx Vx1 Power Pro Pump 361016-01

Maximizer WorxVX1 Pussy Pump 361016-02

Maximizer WorxVX2 Accu Meter Pump 361017-01

Maximizer Worx Vx2 Pussy Pump 361017-02

Maximizer Worx Vx3 Auto Pro Pump / Black 361018