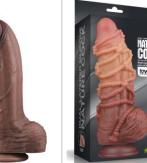

# Phthalate-Free DUAL-LAYERED SILICONE NATURE COCK

Silicone Cock

LV411054

Built to deliver the most lifelike satisfaction, Love Toy Dual-layered silicone natural cock is incredibly lifelike with a dual-layered shaft, bulging head and textured balls that create authentic sensation both inside and out.

You'll love the natural feel against your body, which boasts an incredibly realistic softness with a firm inner core that feels just like a real erection. While its rounded lifelike head and veined shaft takes care of business internally, The suction base make him perfect for hands free play, with or without a harness.