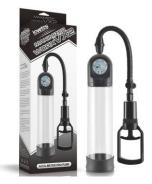

A MARKING SIZE

9.25" King Sized Anal Dildo LV2243

7.8" King Sized Vibrating Anal Rigger

**7"** King Sized Anal Shocker LV2241

8" King Sized Anal Bumper LV2242

King Sized Anal Ripples

The Maximizer worx VX is a men enhancement system that consists of a vacuum chamber trigger pump a removable airtight seal and a penis ring.

Increase your size and confidence without dangerous medications or expensive surgeries with this safe and easy-to-use Max-Width Penis Enlarger. With each pull of the EZ-Grip pump trigger, your pleasure rod will grow bigger, thicker, and swell with power.

#### Collection

Maximizer Worx Vx1 Power Pro Pump 361016-01

Maximizer WorxVX1 Pussy Pump 361016-02

Maximizer WorxVX2 Accu Meter Pump 361017-01

Maximizer Worx Vx2 Pussy Pump 361017-02

Maximizer Worx Vx3 Auto Pro Pump / Black 361018