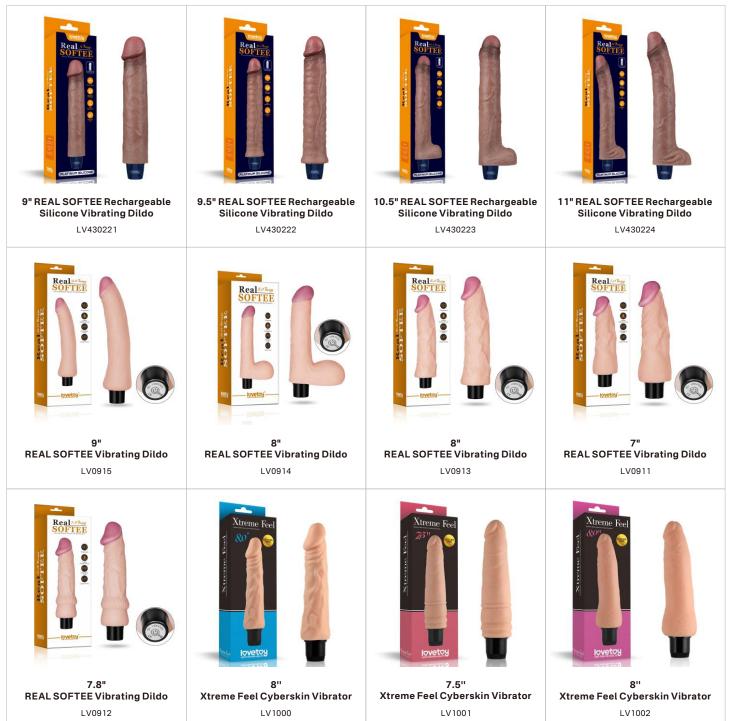

The Real Feel and Real Softee super-soft realistic vibe, made from phthalate-free cyber skin, the squishy material mimics the softness and feel of real skin and feels as natural as you can get.

With its excitingly lifelike shape and thick, plush feel, this vibrating dildo is fairly realistic in terms of size, and it's nice and thick for a full coverage feel inside.

Love Toy's Real Extreme Dildo is a large sex toy that offers a firm-yet-flexible length of pleasure with the bonus of a bulbous head, a thick veiny shaft and squeezable balls.

The Real Feel and Real Softee super-soft realistic vibe, made from phthalate-free cyber skin, the squishy material mimics the softness and feel of real skin and feels as natural as you can get.

With its excitingly lifelike shape and thick, plush feel, this vibrating dildo is fairly realistic in terms of size, and it's nice and thick for a full coverage feel inside.

Love Toy's Real Extreme Dildo is a large sex toy that offers a firm-yet-flexible length of pleasure with the bonus of a bulbous head, a thick veiny shaft and squeezable balls.