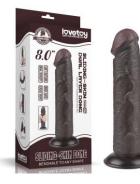

## SLIDING-SKIN DUAL LAYER DONG

### **PRODUCTS GUIDELINE**

Made with realistic dual-layer sliding-skin material for lifelike feel, with special dual density technology to simulate the feeling of an erect penis, you can enjoy a soft outer skin and satisfyingly firm inner.

Hand craffed for authenticity, this realistic member can be very easily bended to any shape, even better than the real thing.