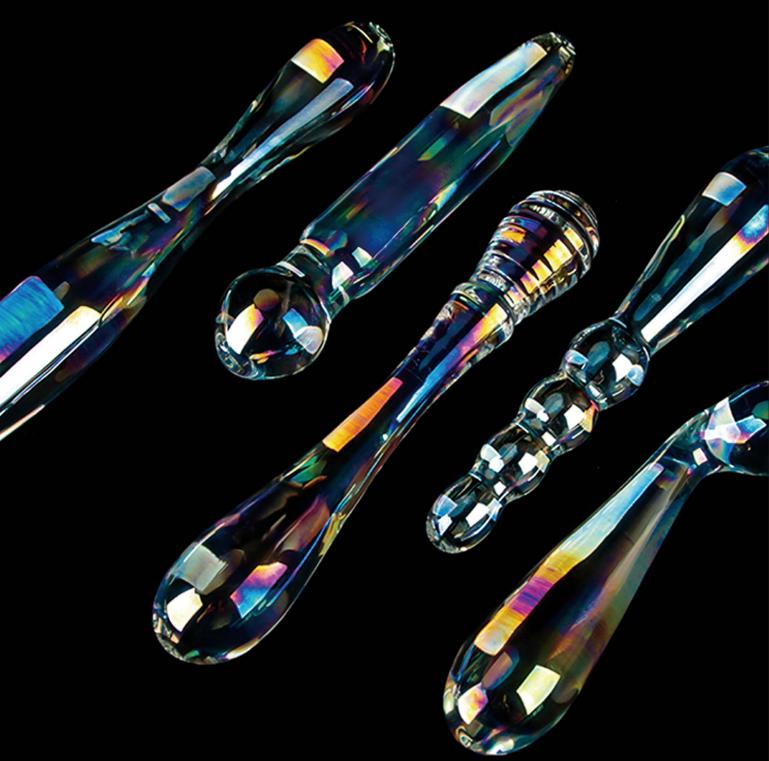

# Twilight Gleam

Embark on an intimate journey with our Twilight Gleam collection, the paramount glass toy collection to add a splash of color to your passionate encounters. Impeccably crafted from durable borosilicate glass featuring an array of prismatic hues, this alluring dildo provides an unrivaled sensory experience.