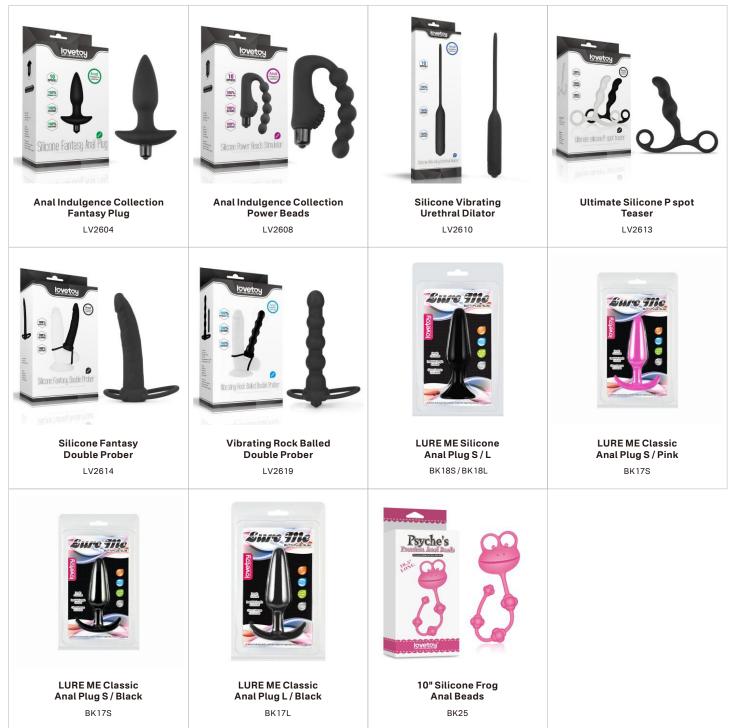

## ANAL INDULGENCE

#### **PRODUCTS GUIDELINE**

Discover the sensations backyard brings! Mobility is a key to success with Anal products, and despite the size of the entrance, it moves inside a man's body to provide a robust prostate massage for incredible pleasure. Plus, urethral explorers looking to amp up their play, this 10 speed vibrating dilator has an extra-long probe for deep penetration and spine-tingling satisfaction. Working alone both lines with a generous helping of sterile water-based lubricant and inserting slowly and incrementally for maximum pleasure.