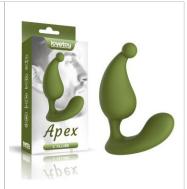

L'Allure Apex Rechargeable Vibrator LV431304

10.5" REAL SOFTEE Rechargeable Vibrating Dildo(Flesh) LV330214

10.5" REAL SOFTEE Rechargeable Vibrating Dildo(Black) LV330224

Savage Charm Double-Claw Vibrating Silicone Dildo LV419301

Aphrodite MASSACER Bullet vibrator for epic external stimulation

\*\*\*\*\*\*\*\*\*

\*\*\*\*

L'Allure Swirl Rechargeable Vibrator

L'Allure Orbit Rechargeable Vibrator

L'Allure Pulse Rechargeable Vibrator

L'Allure Apex Rechargeable Vibrator LV431304