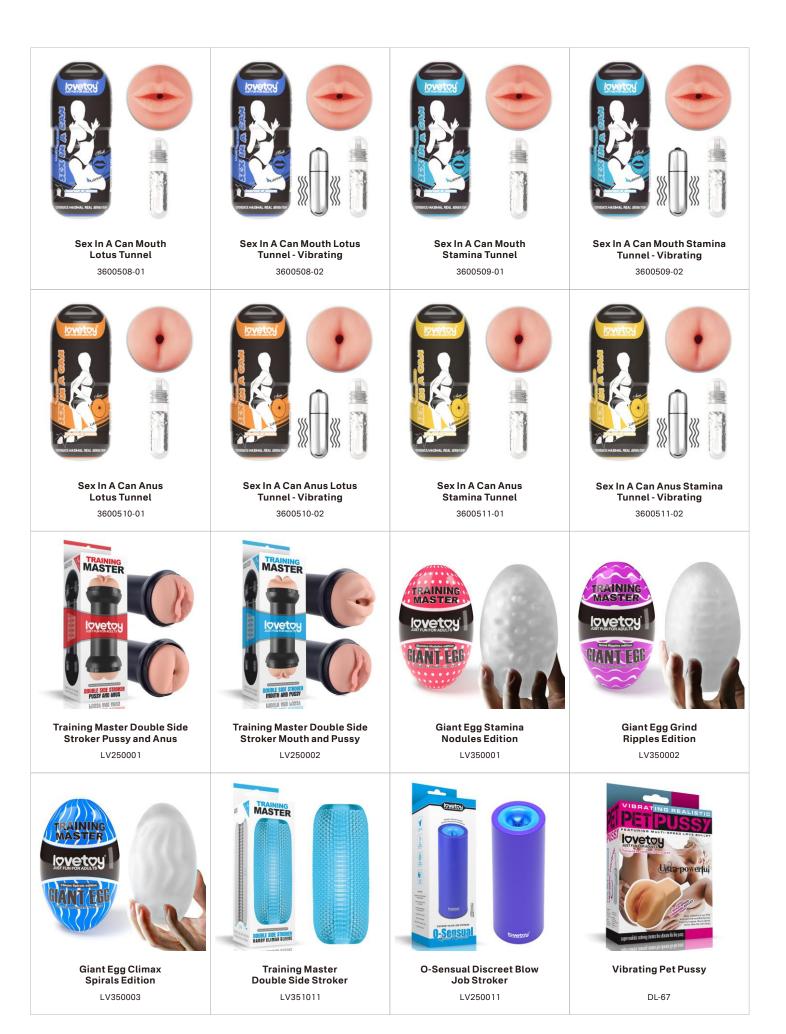

# INGEN

#### **PRODUCTS GUIDELINE**

INGEN strap-on series, the ultimate solution for your strap-on sex and packing needs.

With its innovative and practical design, INGEN is the most comfortable strap-on series on the market, designed to fit a wide range of body shapes and sizes.

The series is available in a range of styles, from classic strap-on harness to unisex boxer, so you can find the perfect strap-on to match your style and desires.

## INGEN >>>

Easy Strapon Set 7.5" LV715007

Set 7.5

Easy

Vibrating Easy Strapon Set 7.5"

LV715117

Easy Strapon Set 8.5" LV715008

Vibrating Easy Strapon Set 8.5" LV715118