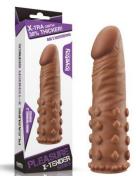

# KNIGHTS RING >>>

Love Toy Pleasure X-tender is incredibly lifelike that create authentic sensation both inside and out .

Offering an extra length and increase in girth, It gets the Job done perfectly.

You'll love the penis extender over your shaft which boasts an incredibly realistic softness while the 'trim-to-fit' shaft ensures you benefit from a tailored fit and maximum control during exploration.

Intensify pleasure for both of you and add inches instantly with the Pleasure X-tender sleeve !

#### Collection

Add 1" Pleasure X Tender Penis Sleeve / Flesh LV1050 F

Add 2" Pleasure X Tender Penis Sleeve / Flesh LV1052 F

Add 2" Pleasure X Tender Penis Sleeve / Flesh LV1054 F

Add 1" Pleasure X Tender Penis Sleeve / Brown LV1050 B