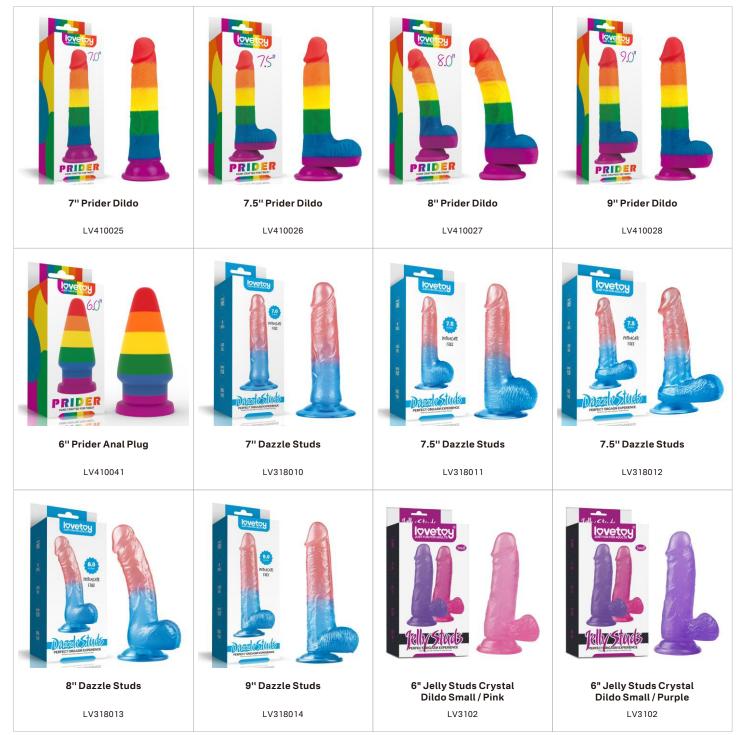

LV314101

Add 3" Pleasure X Tender Vibrating Double Penis Sleeve LV314102

Our Prider series are made up of pride flag colours; Designed to curve into your body, Crafted from finest silicone, Prider collection offers velvet touch, sleek and ergonomic design for your sex pleasure.

PRIDER

This Dazzling and Jelly realistic dildos have a veined shaft, smooth head and a wide, sucker base, making it perfect for use with a harness or hands free play. Flexible, skin-safe and shaped to feel just like the real thing.