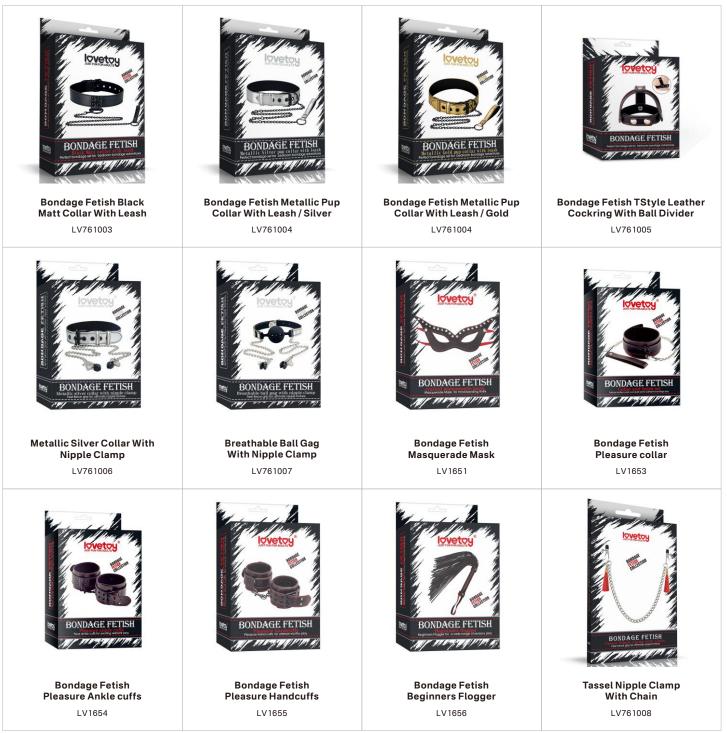

Maximizer Worx Vx5 Rechargeable Pump Mouth / Black 361021-02

Maximizer Worx Vx4 Auto Pro Pump / White 361019

Maximizer Worx Vx5 Rechargeable Pump Mouth / White 361021-02

Designed by us especially for you, we've created BONDAGE FETISH series. The strong metal D-ring can be connected to almost any chain or lead for totally customized restraint play and Bondage Fetish faux leather flogger is perfect for exploring a wide range of sensory play, from gentle tickles to hair-raising lashes. Plus, to increase sensitivity by gentle suction, silicone comfort nipple suckers are ideal for nipple-toy beginners. All helps to discover your favourite ways to discipline.