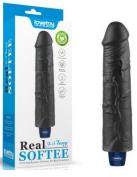

The Real Feel and Real Softee super-soft realistic vibe, made from phthalate-free cyber skin, the squishy material mimics the softness and feel of real skin and feels as natural as you can get.

With its excitingly lifelike shape and thick, plush feel, this vibrating dildo is fairly realistic in terms of size, and it's nice and thick for a full coverage feel inside.

Love Toy's Real Extreme Dildo is a large sex toy that offers a firm-yet-flexible length of pleasure with the bonus of a bulbous head, a thick veiny shaft and squeezable balls.

The Real Feel and Real Softee super-soft realistic vibe, made from phthalate-free cyber skin, the squishy material mimics the softness and feel of real skin and feels as natural as you can get.

With its excitingly lifelike shape and thick, plush feel, this vibrating dildo is fairly realistic in terms of size, and it's nice and thick for a full coverage feel inside.

Love Toy's Real Extreme Dildo is a large sex toy that offers a firm-yet-flexible length of pleasure with the bonus of a bulbous head, a thick veiny shaft and squeezable balls.