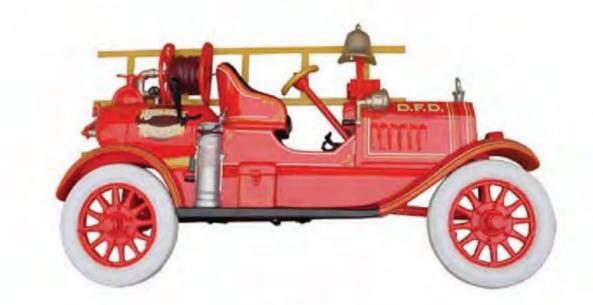

NATUREWORKS VEHICLES

Wall Decor - Fire Truck - Vintage

DF6500 Fire Truck Wall Decor - 5' (60"x10"x34")

American Motorbike - Red

RTINM American Motorbike - Red L 57 x W 15 x H 26cm - 3kg

ATWOA Wooden Airplane - Red L 77 x W 70 x H 32cm - 7.2kg