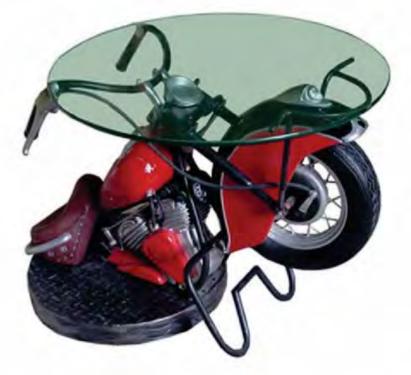

Info@natureworks.com.au www.natureworks.com.au

18111

Tantati

22221

07 3289 7555

W: natureworks.com.au P: 07 3289 7555

innu

Natureworks Vehicles Catalogue E: info@natureworks.com.au



Full Size - Blackhawk Helicoptor replica - Ideal Prop for paintball fields











2





# Wall Decor - Scooters



DF6450P Scooter Wall Decor - Pink (54"\*x12.75"x38")



DF64501 Scooter Wall Decor - Italian Flag (54"x12.75"x38")

Scooter Wall Decor - Red (54"x12.75"x38")



# Motorcycle Furniture



DF6380 Vintage Bike Side Table (31.5" x 24" x 22.5")

#### DF6385 Vintage Bike Sofa (77" x 35.5" x 31.75")

0

0 0

0



# Racing Car Chair





Wall Decor - Racing Cars





#### Wall Decor - Racing Cars



6



Wall Decor - Racing Cars - & Chairs





#### Wall Decor - Convertable

DF6323 Convertible Car Wall Decor - 9' (108"x12"x35")



DF6319 Convertible Car Wall Décor - 6' (front view) (70"x12.5"x31")



DF6355 Convertible Car Wall Shelf (40"x9.5"x21")





# Wall Decor - Racing Cars & Coffee Table



DF6301 Muscle CA-Car Wall Décor - 30" (31"x6"x14")



DF6321 Convertible Car Wall Décor - 30" (31"x6"x14")



DF6325 Sports Car Wall Décor - 30" (31"x5"x19")



DF6350 Convertible Car Coffee Table (36"x32"x23") ALEN ORKS COR

NATUREWORKS VEHICLES

Wall Decor - Fire Truck - Vintage



D