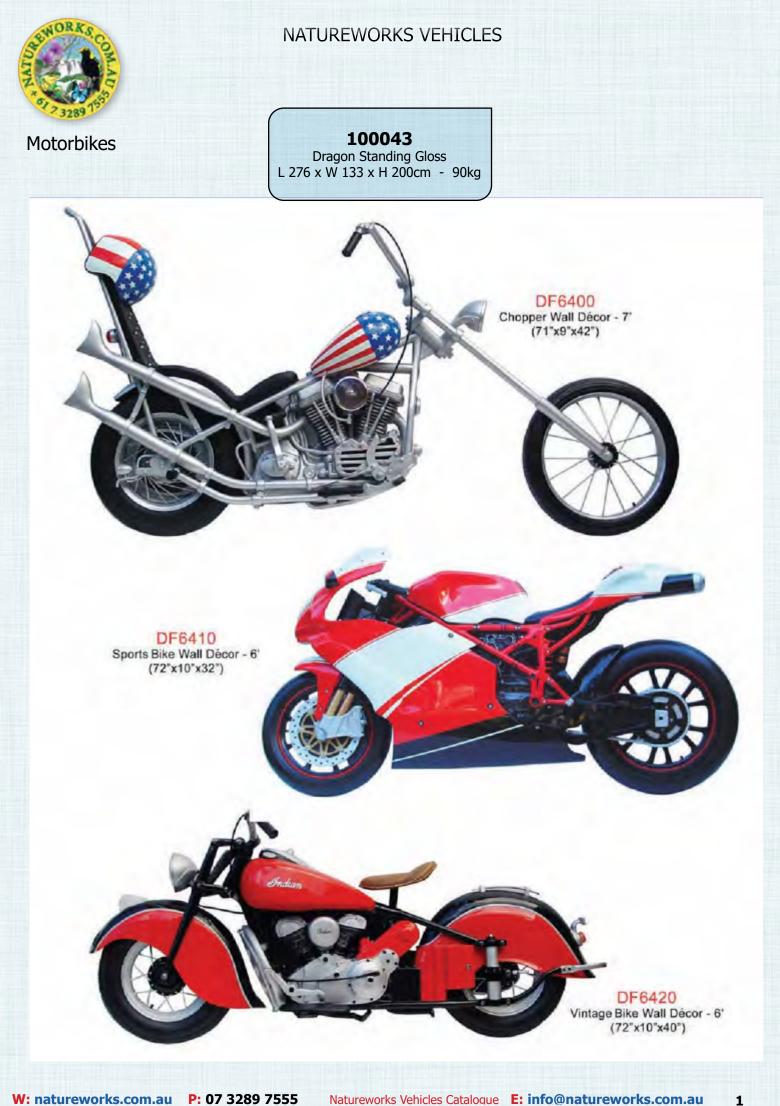

Info@natureworks.com.au www.natureworks.com.au

18111

Tantati

22221

07 3289 7555

W: natureworks.com.au P: 07 3289 7555

innu

Natureworks Vehicles Catalogue E: info@natureworks.com.au



Full Size - Blackhawk Helicoptor replica - Ideal Prop for paintball fields











2





# Wall Decor - Scooters



DF6450P Scooter Wall Decor - Pink (54"\*x12.75"x38")



DF64501 Scooter Wall Decor - Italian Flag (54"x12.75"x38")

Scooter Wall Decor - Red (54"x12.75"x38")



# Motorcycle Furniture



DF6380 Vintage Bike Side Table (31.5" x 24" x 22.5")

#### DF6385 Vintage Bike Sofa (77" x 35.5" x 31.75")

0

0 0

0



# Racing Car Chair





Wall Decor - Racing Cars





#### Wall Decor - Racing Cars



6



Wall Decor - Racing Cars - & Chairs





#### Wall Decor - Convertable

DF6323 Convertible Car Wall Decor - 9' (108"x12"x35")



DF6319 Convertible Car Wall Décor - 6' (front view) (70"x12.5"x31")



DF6355 Convertible Car Wall Shelf (40"x9.5"x21")





# Wall Decor - Racing Cars & Coffee Table



DF6301 Muscle CA-Car Wall Décor - 30" (31"x6"x14")



DF6321 Convertib