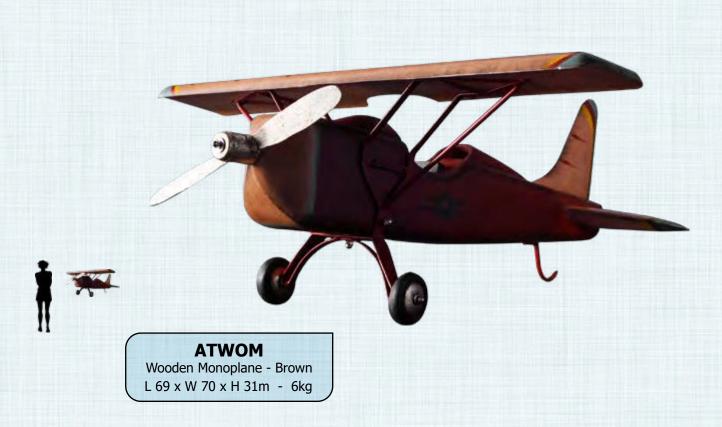

- Racing Cars - & Chairs





#### Wall Decor - Convertable

DF6323 Convertible Car Wall Decor - 9' (108"x12"x35")



DF6319 Convertible Car Wall Décor - 6' (front view) (70"x12.5"x31")



DF6355 Convertible Car Wall Shelf (40"x9.5"x21")





# Wall Decor - Racing Cars & Coffee Table



DF6301 Muscle CA-Car Wall Décor - 30" (31"x6"x14")



DF6321 Convertible Car Wall Décor - 30" (31"x6"x14")



DF6325 Sports Car Wall Décor - 30" (31"x5"x19")



DF6350 Convertible Car Coffee Table (36"x32"x23") ALEN ORKS COR

NATUREWORKS VEHICLES

Wall Decor - Fire Truck - Vintage



DF6500 Fire Truck Wall Decor - 5' (60"x10"x34")

American Motorbike - Red



RTINM American Motorbike - Red L 57 x W 15 x H 26cm - 3kg







ATWOA Wooden Airplane - Red L 77 x W 70 x H 32cm - 7.2kg

Wooden Monoplane - Brown





# Hot Air Balloon - Hanging - large

ATABB Hot Air Balloon - Hanging L 29 x W 29 x H 43cm - 3kg

Pick Up Truck - Red

**RTPUT** Pick Up Truck - Red L 69 x W 23 x H 31m - 7.7kg

Woody Car - Red