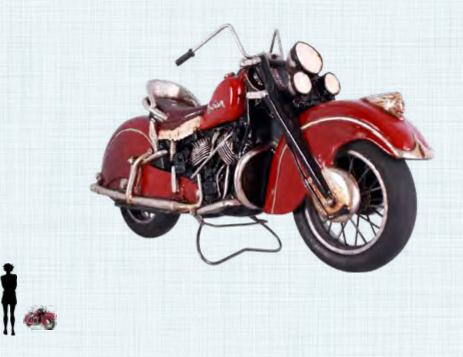

NATUREWORKS VEHICLES

Wall Decor - Fire Truck - Vintage

DF6500 Fire Truck Wall Decor - 5' (60"x10"x34")

American Motorbike - Red

RTINM American Motorbike - Red L 57 x W 15 x H 26cm - 3kg

ATWOA Wooden Airplane - Red L 77 x W 70 x H 32cm - 7.2kg