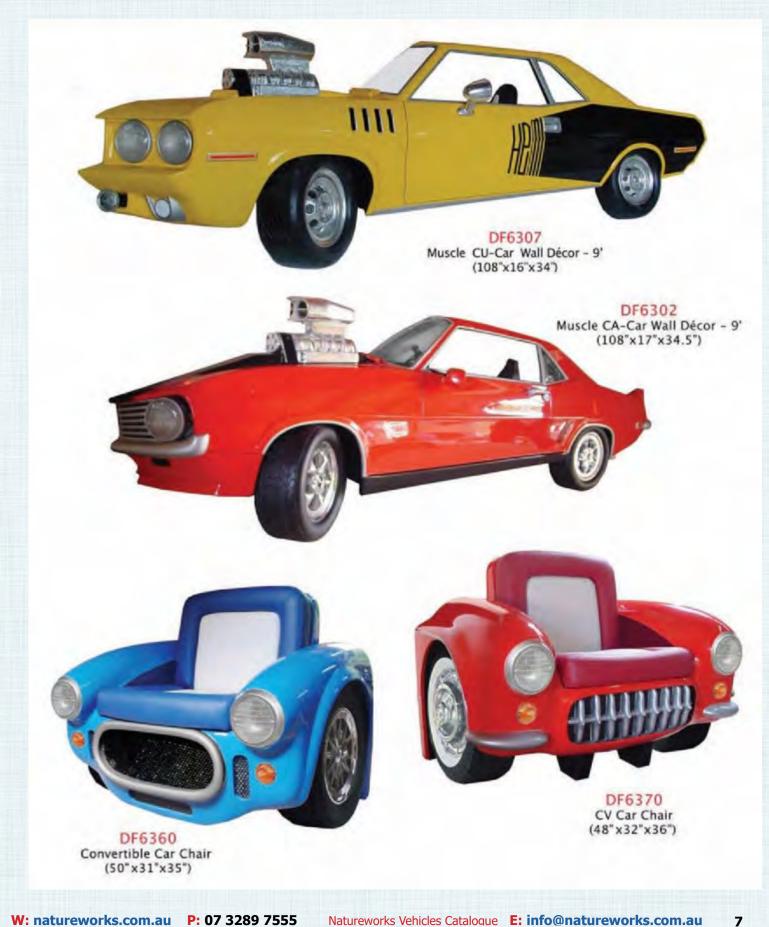

# Racing Car Chair

Wall Decor - Racing Cars

#### Wall Decor - Racing Cars

6

Wall Decor - Racing Cars - & Chairs

#### Wall Decor - Convertable

DF6323 Convertible Car Wall Decor - 9' (108"x12"x35")

DF6319 Convertible Car Wall Décor - 6' (front view) (70"x12.5"x31")

DF6355 Convertible Car Wall Shelf (40"x9.5"x21")

# Wall Decor - Racing Cars & Coffee Table

DF6301 Muscle CA-Car Wall Décor - 30" (31"x6"x14")

DF6321 Convertible Car Wall Décor - 30" (31"x6"x14")

DF6325 Sports Car Wall Décor - 30" (31"x5"x19")

DF6350 Convertible Car Coffee Table (36"x32"x23") ALEN ORKS COR