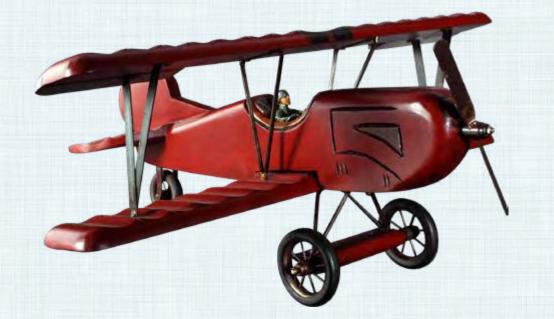

NATUREWORKS VEHICLES

Wall Decor - Fire Truck - Vintage

DF6500 Fire Truck Wall Decor - 5' (60"x10"x34")

American Motorbike - Red

RTINM American Motorbike - Red L 57 x W 15 x H 26cm - 3kg

ATWOA Wooden Airplane - Red L 77 x W 70 x H 32cm - 7.2kg