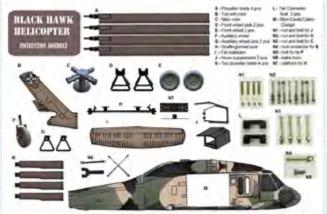

Info@natureworks.com.au www.natureworks.com.au

18111

Tantati

22221

07 3289 7555

W: natureworks.com.au P: 07 3289 7555

innu

Natureworks Vehicles Catalogue E: info@natureworks.com.au



Full Size - Blackhawk Helicoptor replica - Ideal Prop for paintball fields











2





# Wall Decor - Scooters



DF6450P Scooter Wall Decor - Pink (54"\*x12.75"x38")



DF64501 Scooter Wall Decor - Italian Flag (54"x12.75"x38")

Scooter Wall Decor - Red (54"x12.75"x38")



# Motorcycle Furniture



DF6380 Vintage Bike Side Table (31.5" x 24" x 22.5")

#### DF6385 Vintage Bike Sofa (77" x 35.5" x 31.75")

0

0 0

0



# Racing Car Chair





Wall Decor - Racing Cars





#### Wall Decor - Racing Cars



6



Wall Decor - Racing Cars - & Chairs





#### Wall Decor - Convertable

DF6323 Convertible Car Wall Decor - 9' (108"x12"x35")



DF6319 Convertible Car Wall Décor - 6' (front view) (70"x12.5"x31")



DF6355 Convertible Car Wall Shelf (40"x9.5"x21")





# Wall Decor - Racing Cars & Coffee Table



DF6301 Muscle CA-Car Wall Décor - 30" (31"x6"x14")



DF6321 Conv