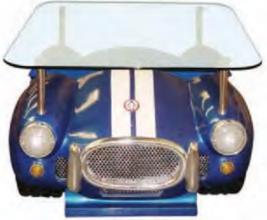

# Wall Decor - Racing Cars & Coffee Table

DF6301 Muscle CA-Car Wall Décor - 30" (31"x6"x14")

DF6321 Convertible Car Wall Décor - 30" (31"x6"x14")

DF6325 Sports Car Wall Décor - 30" (31"x5"x19")

DF6350 Convertible Car Coffee Table (36"x32"x23") ALEN ORKS COR