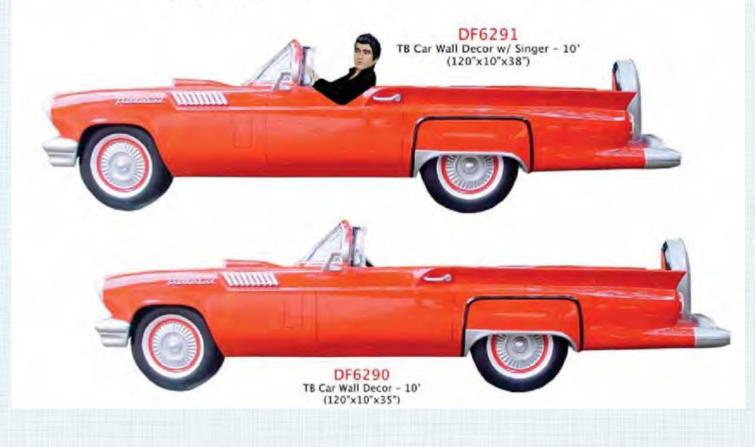

E: info@natureworks.com.au



Full Size - Blackhawk Helicoptor replica - Ideal Prop for paintball fields











2





# Wall Decor - Scooters



DF6450P Scooter Wall Decor - Pink (54"\*x12.75"x38")



DF64501 Scooter Wall Decor - Italian Flag (54"x12.75"x38")

Scooter Wall Decor - Red (54"x12.75"x38")



# Motorcycle Furniture



DF6380 Vintage Bike Side Table (31.5" x 24" x 22.5")

#### DF6385 Vintage Bike Sofa (77" x 35.5" x 31.75")

0

0 0

0



# Racing Car Chair





Wall Decor - Racing Cars





#### Wall Decor - Racing Cars



6



Wall Decor - Racing Cars - & Chairs





#### Wall Decor - Convertable

DF6323 Convertible Car Wall Decor - 9' (108"x12"x35")



DF6319 Convertible Car Wall Décor - 6' (front view) (70"x12.5"x31")



DF6355 Convertible Car Wall Shelf (40"x9.5"x21")





# Wall Decor - Racing Cars & Coffee Table



DF6301 Muscle CA-Car Wall Décor - 30" (31"x6"x14")



DF6321 Convertible Car Wall Décor - 30" (31"x6"x14")



DF6325 Sports Car Wall Décor - 30" (31"x5"x19")



DF6350 Convertible Car Coffee Table (36"x32"x23") ALEN ORKS COR

NATUREWORKS VEHICLES

Wall Decor - Fire Truck - Vintage



DF6500 Fire Truck Wall Decor - 5' (60"x10"x34")

American Motorbike - Red



RTINM American Motorbike - Red L 57 x W 15 x H 26cm - 3kg







ATWOA Wooden Airplane - Red L 77 x W 70 x H 32cm - 7.2kg

Wooden Monoplane - Brown





# Hot Air Balloon - Hanging - large

ATABB Hot Air Balloon - Hanging L 29 x W 29 x H 43cm - 3kg

Pick Up Truck - Red

**RTPUT** Pick Up Truck - Red L 69 x W 23 x H 31m - 7.7kg

Woody Car - Red