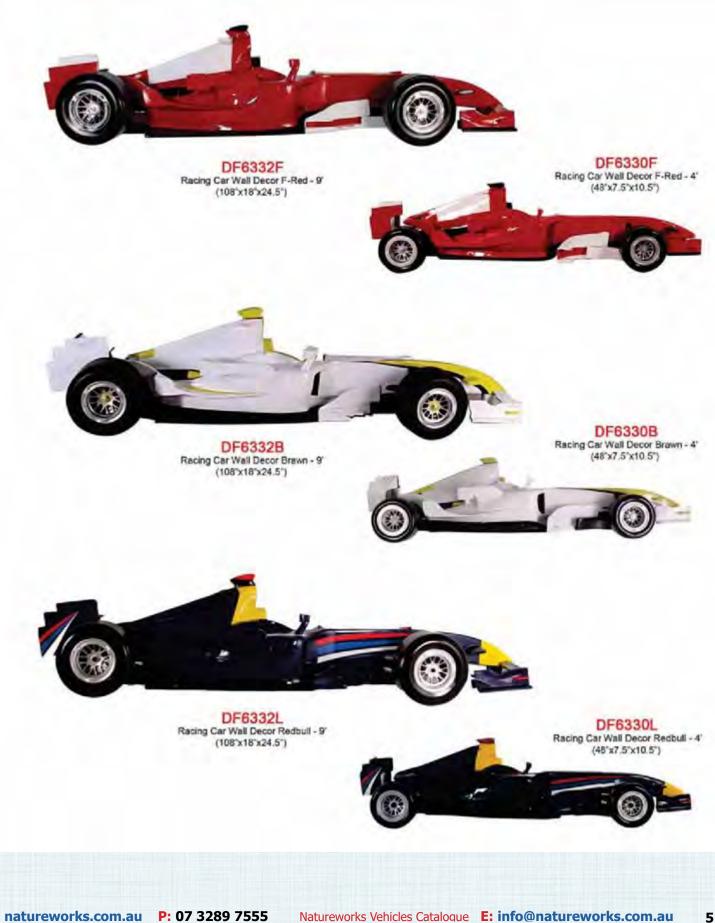

Info@natureworks.com.au www.natureworks.com.au

18111

Tantati

22221

07 3289 7555

W: natureworks.com.au P: 07 3289 7555

innu

Natureworks Vehicles Catalogue E: info@natureworks.com.au



Full Size - Blackhawk Helicoptor replica - Ideal Prop for paintball fields











2





# Wall Decor - Scooters



DF6450P Scooter Wall Decor - Pink (54"\*x12.75"x38")



DF64501 Scooter Wall Decor - Italian Flag (54"x12.75"x38")

Scooter Wall Decor - Red (54"x12.75"x38")



# Motorcycle Furniture



DF6380 Vintage Bike Side Table (31.5" x 24" x 22.5")

#### DF6385 Vintage Bike Sofa (77" x 35.5" x 31.75")

0

0 0

0



# Racing Car Chair





Wall Decor - Racing Cars





#### Wall Decor - Racing Cars



6



Wall Decor - Racing Cars - & Chairs





#### Wall Decor - Convertable

DF6323 Convertible Car Wall Decor - 9' (108"x12"x35")



DF6319 Convertible Car Wall Décor - 6' (front view) (70"x12.5"x31")



DF6355 Convertible Car Wall Shelf (40"x9.5"x21")





# Wall Decor - Racing Cars & Coffee Table



DF6301 Muscle CA-Car Wall Décor - 30" (31"x6"x14")



DF6321 Convertible Car Wall Décor - 30" (31"x6"x14")



DF6325 Sports Car Wall Décor - 30" (31"x5"x19")



DF6350 Convertible Car Coffee Table (36"x32"x23") ALEN ORKS COR

NATUREWORKS VEHICLES

Wall Decor - Fire Truck - Vintage



DF6500 Fire Truck Wall Decor - 5' (60"x10"x34")

American Motorbike - Red



RTINM American Motorbike - Red L 57 x W 15 x H 26cm - 3kg







ATWOA Wooden Airplane - Red L 77