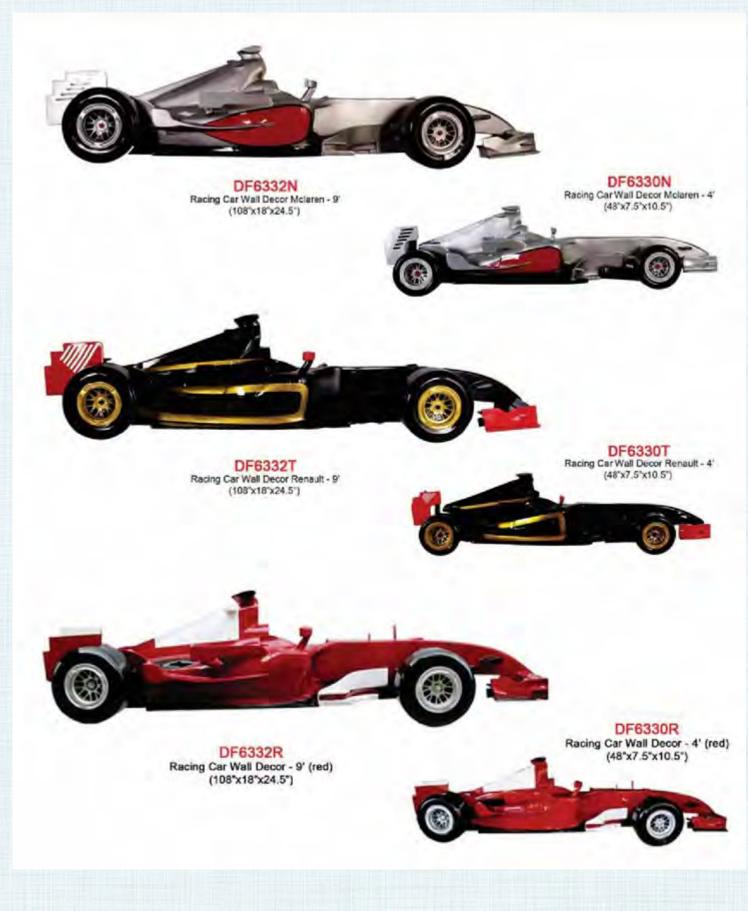

Info@natureworks.com.au www.natureworks.com.au

18111

Tantati

22221

07 3289 7555

W: natureworks.com.au P: 07 3289 7555

innu

Natureworks Vehicles Catalogue E: info@natureworks.com.au



Full Size - Blackhawk Helicoptor replica - Ideal Prop for paintball fields











2





# Wall Decor - Scooters



DF6450P Scooter Wall Decor - Pink (54"\*x12.75"x38")



DF64501 Scooter Wall Decor - Italian Flag (54"x12.75"x38")

Scooter Wall Decor - Red (54"x12.75"x38")



# Motorcycle Furniture



DF6380 Vintage Bike Side Table (31.5" x 24" x 22.5")

#### DF6385 Vintage Bike Sofa (77" x 35.5" x 31.75")

0

0 0

0



# Racing Car Chair





Wall Decor - Racing Cars





#### Wall Decor - Racing Cars



6



Wall Decor - Racing Cars - & Chairs





#### Wall Decor - Convertable

DF6323 Convertible Car Wall Decor - 9' (108"x12"x35")



DF6319 Convertible Car Wall Décor - 6' (front view) (70"x12.5"x31")



DF6355 Convertible Car Wall Shelf (40"x9.5"x21")





# Wall Decor - Racing Cars & Coffee Table



DF6301 Muscle CA-Car Wall Décor - 30" (31"x6"x14")



DF6321 Convertible Car Wall Décor - 30" (31"x6"x14")



DF6325 Sports Car Wall Décor - 30" (31"x5"x19")



DF6350 Convertible Car Coffee Table (36"x32"x23") ALEN ORKS COR

NATUREWORKS VEHICLES

Wall Decor - Fire Truck - Vintage



DF6500 Fire Truck Wall Decor - 5' (60"x10"x34")

American Motorbike - Red



RTINM American Motorbike - Red L 57 x W 15 x H 26cm - 3kg







ATWOA Wooden Airplane - Red L 77 x W 70 x H 32cm - 7.2kg

Wooden Mo