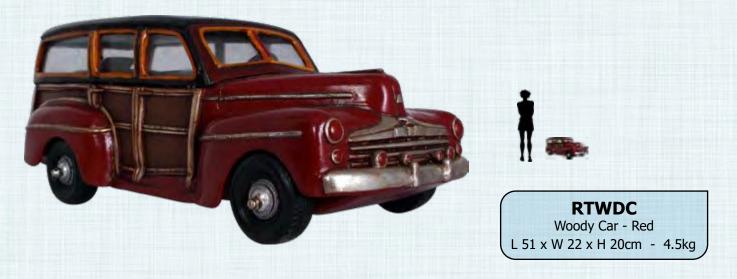

# Hot Air Balloon - Hanging - large

ATABB Hot Air Balloon - Hanging L 29 x W 29 x H 43cm - 3kg

Pick Up Truck - Red

**RTPUT** Pick Up Truck - Red L 69 x W 23 x H 31m - 7.7kg

Woody Car - Red