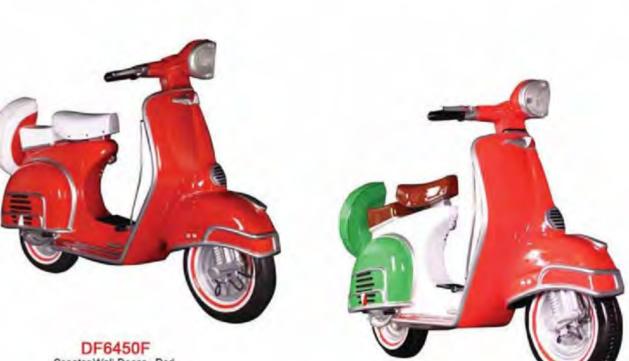

# Wall Decor - Scooters

DF6450P Scooter Wall Decor - Pink (54"\*x12.75"x38")

DF64501 Scooter Wall Decor - Italian Flag (54"x12.75"x38")

Scooter Wall Decor - Red (54"x12.75"x38")