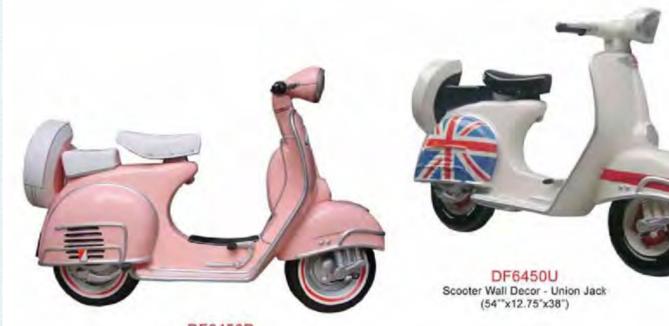

# Wall Decor - Scooters

DF6450P Scooter Wall Decor - Pink (54"\*x12.75"x38")

DF64501 Scooter Wall Decor - Italian Flag (54"x12.75"x38")

Scooter Wall Decor - Red (54"x12.75"x38")