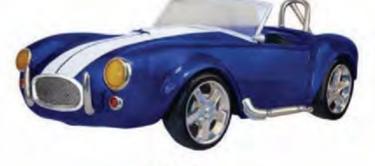

# Wall Decor - Racing Cars & Coffee Table

DF6301 Muscle CA-Car Wall Décor - 30" (31"x6"x14")

DF6321 Convertible Car Wall Décor - 30" (31"x6"x14")

DF6325 Sports Car Wall Décor - 30" (31"x5"x19")

DF6350 Convertible Car Coffee Table (36"x32"x23") ALEN ORKS COR