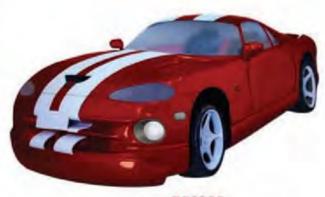

# Wall Decor - Racing Cars & Coffee Table

DF6301 Muscle CA-Car Wall Décor - 30" (31"x6"x14")

DF6321 Convertible Car Wall Décor - 30" (31"x6"x14")

DF6325 Sports Car Wall Décor - 30" (31"x5"x19")

DF6350 Convertible Car Coffee Table (36"x32"x23") ALEN ORKS COR