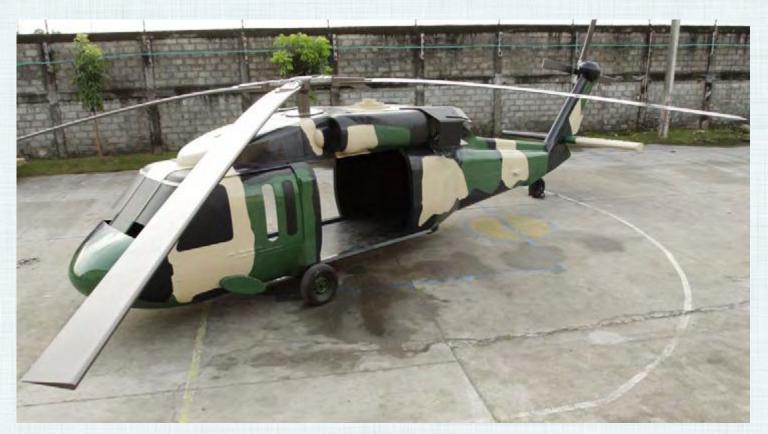

Info@natureworks.com.au www.natureworks.com.au

18111

Tantati

22221

07 3289 7555

W: natureworks.com.au P: 07 3289 7555

innu

Natureworks Vehicles Catalogue E: info@natureworks.com.au



Full Size - Blackhawk Helicoptor replica - Ideal Prop for paintball fields











2





# Wall Decor - Scooters



DF6450P Scooter Wall Decor - Pink (54"\*x12.75"x38")



DF64501 Scooter Wall Decor - Italian Flag (54"x12.75"x38")

Scooter Wall Decor - Red (54"x12.75"x38")



# Motorcycle Furniture



DF6380 Vintage Bike Side Table (31.5" x 24" x 22.5")

#### DF6385 Vintage Bike Sofa (77" x 35.5" x 31.75")

0

0 0

0



# Racing Car Chair





Wall Decor - Racing Cars





#### Wall Decor - Racing Cars



6



Wall Decor - Racing Cars - & Chairs





#### Wall Decor - Convertable

DF6323 Convertible Car Wall Decor - 9' (108"x12"x35")



DF6319 Convertible Car Wall Décor - 6' (front view) (70"x12.5"x31")



DF6355 Convertible Car Wall Shelf (40"x9.5"x21")





# Wall Decor - Racing Cars & Coffee Table



DF6301 Muscle CA-Car Wall Décor - 30" (31"x6"x14")



DF6