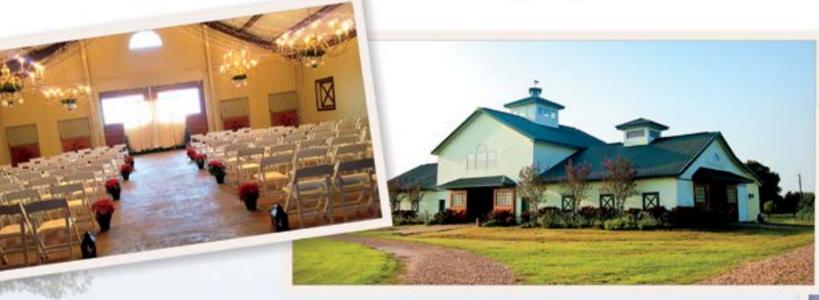

## The Barnhill Center

Hasskarl Auditorium 321 Bullock Ballroom Capacity 200

Morriss Hall Capacity 200

## The Barnhill Center at Historic Simon Theatre TheBarnhillCenter.com • 979-337-7240

The Barnhill Center, located in the heart of Downtown Brenham, is a beautifully restored historic multi-purpose venue offering several unique spaces for wedding ceremonies, receptions, rehearsal dinners and more. The Hasskarl Auditorium, which has been restored to its original beauty with modern-day technology, seats 32 I people. Morriss Hall, adjacent to the auditorium, may be converted from one to two modern rooms with total seating for 200. Upstairs, the Bullock Ballroom offers a seating capacity of 200. This revitalized ballroom has space for a band or DJ, an audiovisual system, a catering kitchen, crystal chandeliers and original 1925 wood floors. All are offered separately or in any combination to suit your wedding needs.