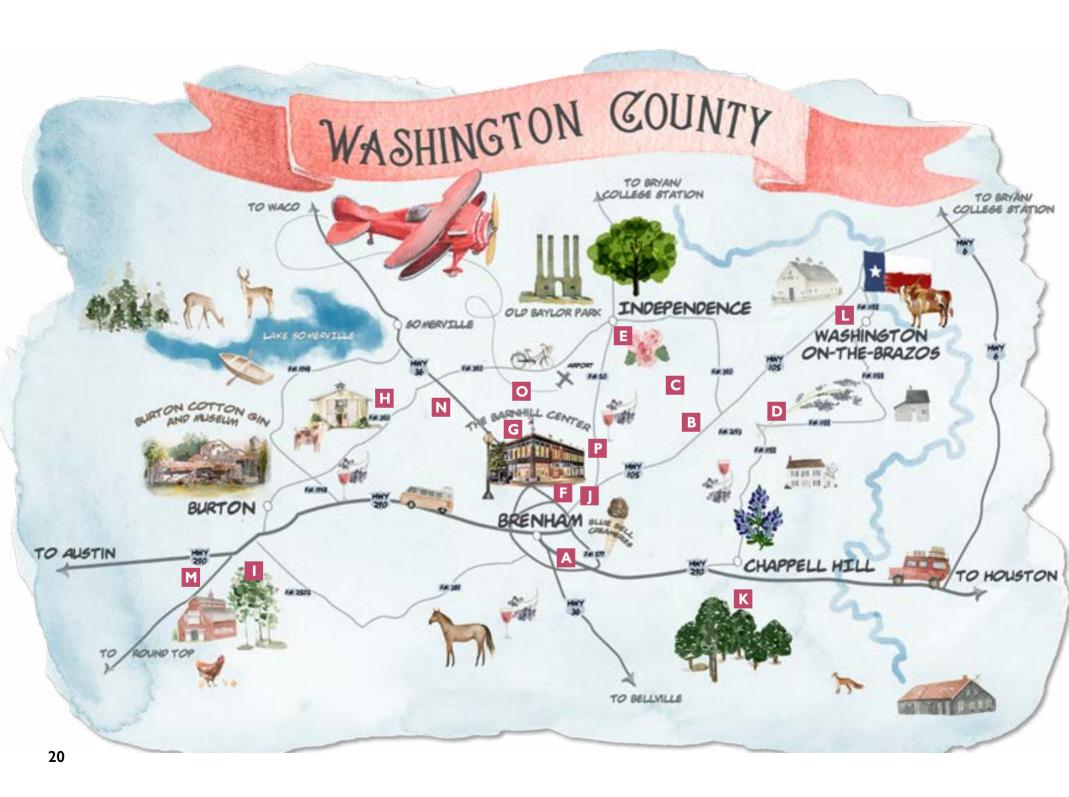

## Venue Locations & Guest Capacities

| A. | Giddings Stone<br>Mansion              | 1,000 | G. | The Barnhill Center Theatre | 321        | M. | La Bahia                     | 300        |
|----|----------------------------------------|-------|----|-----------------------------|------------|----|------------------------------|------------|
| В. | Deep in the Heart                      | 450   |    | Ballroom<br>Morriss Hall    | 200<br>200 | N. | Perma Vista Rancl            | h 200      |
| C. | Farms Rockin' Star Ranch               | 300   | H. | The Barn at<br>Lacey Farms  | 180        | Ο. | Quebe Farm<br>Guesthouse     | 15         |
|    |                                        | 7.7   |    | The White House             | 45         | P. |                              | Elopements |
| D. | Lillian Farms                          | 300   | 1. | on the Hill                 | 73         |    | Homestead<br>Bed & Breakfast |            |
| E. | Antiqu <mark>e Rose</mark><br>Emporium | 225   | J. | Washington County<br>Expo   | 350        |    | 12                           |            |
| F. | Ant Street Inn                         | 250   | K. | Hummingbird Hill            | 400        |    |                              |            |
|    |                                        |       | L. | The Original Texana         | 400        |    | 1 /                          |            |