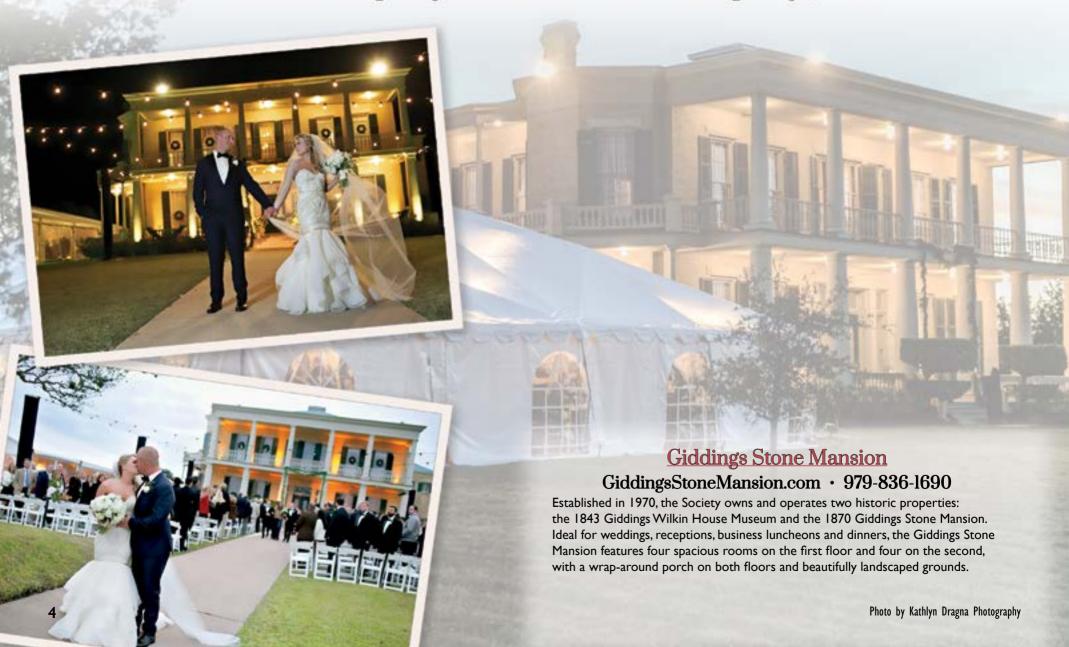

## Giddings Stone Mansion

**Indoor Guest Capacity 165** 

Outdoor Guest Capacity 1,000

## The Barnhill Center at Historic Simon Theatre TheBarnhillCenter.com • 979-337-7240

The Barnhill Center, located in the heart of Downtown Brenham, is a beautifully restored historic multi-purpose venue offering several unique spaces for wedding ceremonies, receptions, rehearsal dinners and more. The Hasskarl Auditorium, which has been restored to its original beauty with modern-day technology, seats 32 I people. Morriss Hall, adjacent to the auditorium, may be converted from one to two modern rooms with total seating for 200. Upstairs, the Bullock Ballroom offers a seating capacity of 200. This revitalized ballroom has space for a band or DJ, an audiovisual system, a catering kitchen, crystal chandeliers and original 1925 wood floors. All are offered separately or in any combination to suit your wedding needs.