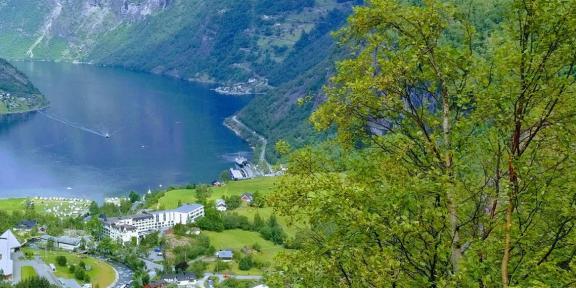

# Cruise the Majestic Norwegian Fjords

JUNE 27 - JULY 6, 2025

Oslo to Bergen Pre-Tour: June 24-28, 2025 Stockholm Post-Tour: July 6-8, 2025

Seize this opportunity to experience the magnitude of Norway's breathtaking fjords in unparalleled luxury and style. Cruising aboard state-of-the-art *Le Lapérouse*, ignite your inner explorer with visits to incredible UNESCO World Heritage Sites, immersive hiking and kayaking adventures, and enriching cultural and historical excursions.

# **Program Highlights**

- In the tradition of great French explorers, discover the essence of Norway during guided excursions and hikes.
- Trace the paths of Vikings at centuries-old sites, including Nordfjordeid and Stavanger.
- On board indulge in delectable gourmet French and international cuisine crafted from local sourced ingredients.
- Among the vessel's unique features is the Blue Eye Lounge, an innovative and immersive underwater observation area featuring large, curved windows that provide views of the subaquatic environment. This multi-sensory experience provides the opportunity to feel the ocean's vibrations through the seats and listen for marine sounds using the hydrophone headsets.
- Take advantage of opportunities to kayak, revive by the pool or book a massage or spa treatment (additional fees apply).

# 10-Day Itinerary

Day 1: En Route from U.S.

**Day 2:** Arrive in Bergen, Norway – Embarkation (R,D)

Day 3: Geiranger (B,L,D)

Day 4: Olden (B,L,D)

Day 5: Nordfjordeid (B,L,D)

Day 6: Stavanger (B,L,D)

Day 7: Sandnes (B,L,D)