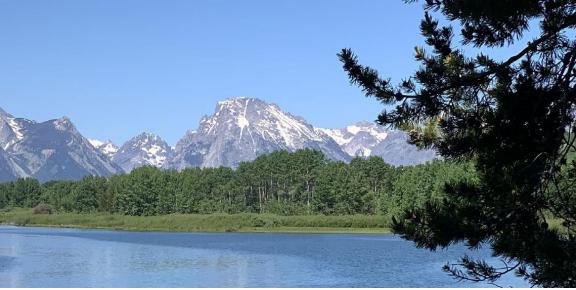

# National Parks & Lodges of the Old West

AUGUST 15-23, 2025

Jackson Hole Post-Tour: August 23-25, 2025

Join us on an immersive adventure through the heart of America's most captivating landscapes, traversing the wildlife-rich terrain of Custer State Park, Yellowstone, and Grand Teton National Park. Each engaging day is its own journey, highlighted by exploration of iconic monuments, leisurely hikes, educational discussions, and authentic Old West charm.

# **Program Highlights**

- Marvel at local history. Admire the grandeur of Mount Rushmore and Crazy Horse Memorial and visit the world's largest mammoth site.
- Appreciate nature's inspiration. With endless panoramic vistas, dramatic geological wonders, lush grasslands and a myriad of flora and fauna, the Old West is the perfect backdrop for relaxation, contemplation and reflection.
- Gain perspective and insight. An Orbridge Expedition Leader and local guides provide an enriching learning experience throughout the tour, each offering geological, historical and cultural interpretations at every location.
- Explore at leisure. Enjoy extended time to discover Yellowstone's variety of thermal features, hiking trails and visitor center and museum.
- Rest in comfort. After fulfilling days, retreat to well-appointed properties and various landmark lodges that are national treasures themselves.