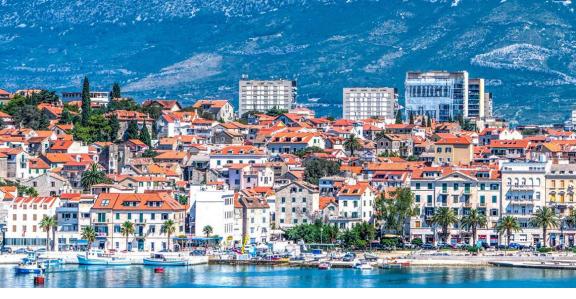

# Northern Adriatic: A Nautical Voyage

JULY 28 - AUGUST 5, 2025

Dubrovnik Pre-Tour: July 26-29, 2025 Prosecco Post-Tour: August 5-7, 2025

Embark upon an unforgettable journey cruising the captivating northern Adriatic, weaving through a tapestry of enchanting destinations that span Croatia, Montenegro and the cultural gems of Northern Italy. On board your five-star vessel, enter a world where the delicate balance between modern luxury and responsible travel is seamlessly achieved.

# **Program Highlights**

- Traverse the charming streets of Kotor, Montenegro, where the past whispers through its ancient walls.
- Journey to the sun-drenched, fishing-village-turned-posh-"Croatian-Riviera" city of Hvar, a haven of natural beauty and vibrant energy.
- Lose yourself in the labyrinthine lanes of Split, where the juxtaposition of old and new captivates the senses.
- Embrace the medieval architecture, historic charm and artistic treasures along the Dalmatian coast.
- On board savor a gourmet culinary experience that reflects the richness of the destinations you explore, with menus featuring local seafood, wine, olive oil, cured meats and aromatic herbs.

# 9-Day Itinerary

Day 1: En Route from U.S.

**Day 2:** Arrive in Dubrovnik, Croatia – Embarkation (R,D)

Day 3: Kotor, Montenegro (B,L,D)

Day 4: Hvar, Croatia (B,L,D)

Day 5: Split (B,L,D)

Day 6: Brijuni Islands (B,L,D)