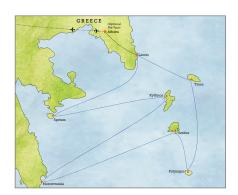

### 9-Day Itinerary

Day 1: En Route from U.S.

**Day 2:** Arrive in Athens, Greece | Lavrio – Embarkation (R,D)

Day 3: Tinos (B,L,D)

Day 4: Polyaigos (B,L,D)

Day 5: Serifos (B,L,D)

Day 6: Monemvasia (Peloponnese) (B,L,D)

Day 7: Kythnos (B,L,D)

Day 8: Spetses (B,L,R,D)

**Day 9:** Lavrio – Disembarkation | Athens | Depart for U.S. (B)

Optional 5-Day Athens Pre-Tour

- 7 nights aboard private sailing yacht, Le Ponant
- All onboard hand-crafted meals: 7 breakfasts, 6 lunches and 7 dinners (served with wine, beer or non-alcoholic beverages) plus special welcome and farewell receptions
- Unlimited select complimentary beverages available 24/7 on board the yacht, including in the comfort of your stateroom
- All private tours and special small-group excursions as noted in the 9-day itinerary
- Full guiding services of a team of Orbridge Travel Directors and expert local guides
- Private motor coach transportation
- Luggage porterage
- Gratuities to ship crew, Orbridge Travel Directors, local guides, drivers, porters and wait staff for included meals
- Airport transfers for guests arriving and departing during the suggested times