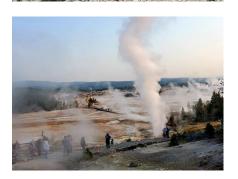

# National Parks & Lodges of the Old West

AUGUST 15-23, 2025

Jackson Hole Post-Tour: August 23-25, 2025

Join us on an immersive adventure through the heart of America's most captivating landscapes, traversing the wildlife-rich terrain of Custer State Park, Yellowstone, and Grand Teton National Park. Each engaging day is its own journey, highlighted by exploration of iconic monuments, leisurely hikes, educational discussions, and authentic Old West charm.

# **Program Highlights**

- Marvel at local history. Admire the grandeur of Mount Rushmore and Crazy Horse Memorial and visit the world's largest mammoth site.
- Appreciate nature's inspiration. With endless panoramic vistas, dramatic geological wonders, lush grasslands and a myriad of flora and fauna, the Old West is the perfect backdrop for relaxation, contemplation and reflection.
- Gain perspective and insight. An Orbridge Expedition Leader and local guides provide an enriching learning experience throughout the tour, each offering geological, historical and cultural interpretations at every location.
- Explore at leisure. Enjoy extended time to discover Yellowstone's variety of thermal features, hiking trails and visitor center and museum.
- Rest in comfort. After fulfilling days, retreat to well-appointed properties and various landmark lodges that are national treasures themselves.