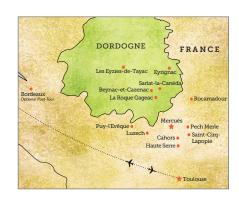

# 9-Day Itinerary

Day 1: En Route from U.S.

Day 2: Arrive in Toulouse, France I Mercuès (D)

Day 3: Haute Serre | Cahors (B,L)

Day 4: Rocamadour (B,L)

**Day 5:** Pech Merle | Saint-Cirq Lapopie (B,L,D)

**Day 6:** Sarlat-la-Canéda | Les Eyzies-de-Tayac | Eyrignac (B,L)

Day 7: Beynac | La Roque-Gageac (B,L)

Day 8: Luzech | Puy l'Evêque (B,D)

**Day 9:** Mercuès | Toulouse | Depart for U.S. (B)

Optional 3-Day Bordeaux Post-Tour

- 7 nights accommodations
- 7 breakfasts, 5 lunches and 3 dinners served with wine
- All lessons, private tours and tastings, and unique small-group excursions noted in the 9-day itinerary
- Full guiding services of an Orbridge Travel Director and expert local guides
- Private motor coach transportation
- Luggage porterage
- Gratuities to Orbridge Travel Director, local guides, drivers and wait staff for included meals
- Airport transfers for guests arriving and departing during the suggested times