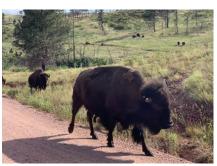

# National Parks & Lodges of the Old West

AUGUST 15-23, 2025

Jackson Hole Post-Tour: August 23-25, 2025

Join us on an immersive adventure through the heart of America's most captivating landscapes, traversing the wildlife-rich terrain of Custer State Park, Yellowstone, and Grand Teton National Park. Each engaging day is its own journey, highlighted by exploration of iconic monuments, leisurely hikes, educational discussions, and authentic Old West charm.

# **Program Highlights**

- Marvel at local history. Admire the grandeur of Mount Rushmore and Crazy Horse Memorial and visit the world's largest mammoth site.
- Appreciate nature's inspiration. With endless panoramic vistas, dramatic geological wonders, lush grasslands and a myriad of flora and fauna, the Old West is the perfect backdrop for relaxation, contemplation and reflection.
- Gain perspective and insight. An Orbridge Expedition Leader and local guides provide an enriching learning experience throughout the tour, each offering geological, historical and cultural interpretations at every location.
- Explore at leisure. Enjoy extended time to discover Yellowstone's variety of thermal features, hiking trails and visitor center and museum.
- Rest in comfort. After fulfilling days, retreat to well-appointed properties and various landmark lodges that are national treasures themselves.