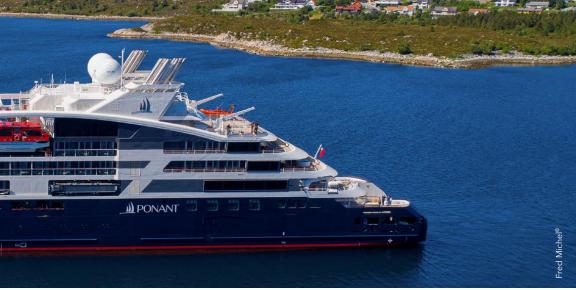

# Northern Adriatic: A Nautical Voyage

JULY 28 - AUGUST 5, 2025

Dubrovnik Pre-Tour: July 26-29, 2025 Prosecco Post-Tour: August 5-7, 2025

Embark upon an unforgettable journey cruising the captivating northern Adriatic, weaving through a tapestry of enchanting destinations that span Croatia, Montenegro and the cultural gems of Northern Italy. On board your five-star vessel, enter a world where the delicate balance between modern luxury and responsible travel is seamlessly achieved.

# **Program Highlights**

- Traverse the charming streets of Kotor, Montenegro, where the past whispers through its ancient walls.
- Journey to the sun-drenched, fishing-village-turned-posh-"Croatian-Riviera" city of Hvar, a haven of natural beauty and vibrant energy.
- Lose yourself in the labyrinthine lanes of Split, where the juxtaposition of old and new captivates the senses.
- Embrace the medieval architecture, historic charm and artistic treasures along the Dalmatian coast.
- On board savor a gourmet culinary experience that reflects the richness of the destinations you explore, with menus featuring local seafood, wine, olive oil, cured meats and aromatic herbs.