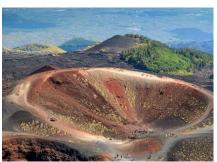

# **Program Highlights**

- With your small group (maximum 22 guests), enjoy seven nights in the elegant luxury of your private villa, Don Arcangelo all'Olmo.
- Join hands-on culinary experiences with skilled chefs to learn time-tested techniques and modern twists with ingredients grown in the mineral-rich, volcanic soil of Mount Etna's fertile lowlands.
- Explore the charming coastal towns of Taormina and Siracusa including a stop at a local outdoor market.
- Visit Benanti, a family-owned boutique winery and recipient of more than 80 awards since 1994.
- Tour the Donnafugata winery followed by a tasting and lunch.
- Admire extraordinary UNESCO World Heritage Sites, including Villa Romana del Casale and Mount Etna.

Day 7: Mount Etna (B,L,D)

Day 8: Taormina (B,L,D)

Day 9: Giarre | Catania | Depart for U.S. (B)

Optional 3-Day Palermo Post-Tour

- 7 nights at Don Arcangelo all'Olmo (or similar)
- 7 breakfasts, 4 lunches and 7 dinners served with wine plus a special welcome reception
- Full services of an Orbridge Travel Director and expert local guides
- All lessons, private tours and tastings, and unique small-group excursions noted in the 9-day itinerary
- In-depth guided exploration of Sicily's main attractions— Taormina, Mount Etna, Villa Romana del Casale, Siracusa and Ortigia
- Private motor coach transportation
- Luggage porterage
- Gratuities to Orbridge Travel Director, local guides, drivers, porters and wait staff for included meals
- Airport transfers for guests arriving and departing during the suggested times