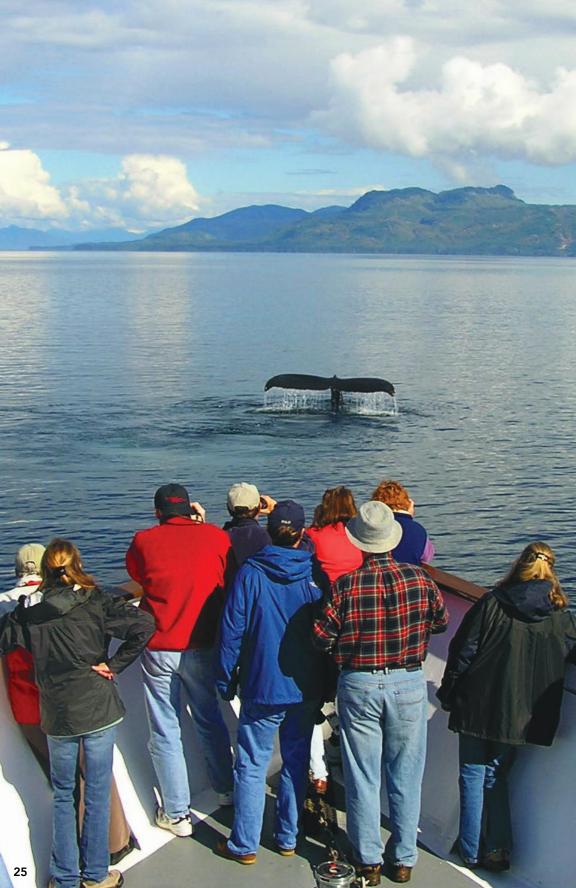

# National Parks & Lodges of the Old West

AUGUST 15-23, 2025

Jackson Hole Post-Tour: August 23-25, 2025

Join us on an immersive adventure through the heart of America's most captivating landscapes, traversing the wildlife-rich terrain of Custer State Park, Yellowstone, and Grand Teton National Park. Each engaging day is its own journey, highlighted by exploration of iconic monuments, leisurely hikes, educational discussions, and authentic Old West charm.

# **Program Highlights**

- Marvel at local history. Admire the grandeur of Mount Rushmore and Crazy Horse Memorial and visit the world's largest mammoth site.
- Appreciate nature's inspiration. With endless panoramic vistas, dramatic geological wonders, lush grasslands and a myriad of flora and fauna, the Old West is the perfect backdrop for relaxation, contemplation and reflection.
- Gain perspective and insight. An Orbridge Expedition Leader and local guides provide an enriching learning experience throughout the tour, each offering geological, historical and cultural interpretations at every location.
- Explore at leisure. Enjoy extended time to discover Yellowstone's variety of thermal features, hiking trails and visitor center and museum.
- Rest in comfort. After fulfilling days, retreat to well-appointed properties and various landmark lodges that are national treasures themselves.