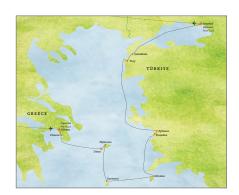

# Aegean Sea Odyssey: Greek Isles & Historic Türkiye

APRIL 7-15, 2025

Athens Pre-Tour: April 5-8, 2025 Istanbul Post-Tour: April 15-17, 2025

Embark upon a captivating journey cruising the Aegean Sea, weaving through a tapestry of enchanting destinations and cultural coastal gems of Greece and Türkiye. As you cruise through the serene waters, the luxurious *Le Dumont-d'Urville* becomes your private retreat, seamlessly blending sophistication with the spirit of adventure.

# 9-Day Itinerary

Day 1: En Route from U.S.

**Day 2:** Arrive in Athens, Greece | Lavrio – Embarkation (R,D)

Day 3: Delos | Mykonos (B,L,D)

Day 4: Santorini (B,L,D)

Day 5: Rhodes (B,L,D)

Day 6: Kuşadasi, Türkiye (B,L,D)

Day 7: Turkish Coast Cruising (B,L,D)

Day 8: Çanakkale (B,L,R,D)

**Day 9:** Istanbul – Disembarkation | Depart for U.S. (B)

Optional 4-Day Athens Pre-Tour Optional 3-Day Istanbul Post-Tour

- 7 nights aboard luxurious Le Dumont-d'Urville
- All onboard hand-crafted meals: 7 breakfasts, 6 lunches and 7 dinners (served with wine, beer or non-alcoholic beverages) plus special welcome and farewell receptions
- Unlimited select complimentary beverages available 24/7 on board the ship, including in the comfort of your stateroom
- Private tours and special small-group excursions as noted in the 9-day itinerary
- Full guiding services of a team of Orbridge Travel Directors and expert local guides
- Private motor coach transportation
- Luggage porterage
- Gratuities to ship crew, Orbridge Travel Directors, local guides, drivers, porters and wait staff for included meals
- Airport transfers for guests arriving and departing during the suggested times