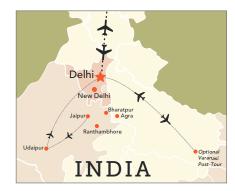

# 15-Day Itinerary

Day 1: En Route from U.S.

Day 2: Arrive in Delhi, India

Day 3: Old Delhi | New Delhi (B,D)

Day 4: Delhi I Agra (B,L,D)

Day 5: Agra (B,L)

Day 6: Agra | Bharatpur (B,L,D)

Day 7: Bharatpur | Ranthambhore (B,L,D)

Day 8: Ranthambhore (B,L,D)

Day 9: Ranthambhore | Jaipur (B,L,D)

Day 10: Jaipur (B)

Day 11: Jaipur (B,L)

Day 12: Jaipur | Flight to Udaipur (B,L)

Day 13: Udaipur (B,L,D)

Day 14: Udaipur | Flight to Delhi (B,D)

Day 15: Depart for U.S. (B)

Optional 4-Day Varanasi Post-Tour

- 13 nights luxury hotel accommodations
- 13 breakfasts, 9 lunches and 8 dinners
- Full guiding services of an Orbridge Travel Director and expert local guides
- Private motor coach transportation
- Admission to all locations listed on the itinerary
- Internal airfare between Jaipur, Udaipur and Delhi
- Luggage porterage
- Gratuities to Orbridge Travel Director, local guides, drivers, porters and wait staff for included meals
- Airport transfers for guests arriving and departing during the suggested times