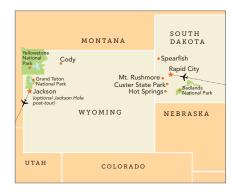

# National Parks & Lodges of the Old West

AUGUST 15-23, 2025

Jackson Hole Post-Tour: August 23-25, 2025

Join us on an immersive adventure through the heart of America's most captivating landscapes, traversing the wildlife-rich terrain of Custer State Park, Yellowstone, and Grand Teton National Park. Each engaging day is its own journey, highlighted by exploration of iconic monuments, leisurely hikes, educational discussions, and authentic Old West charm.

### 9-Day Itinerary

- Day 1: Arrive in Rapid City, SD (D)
- Day 2: Rapid City | Badlands National Park | Custer State Park (B,D)
- Day 3: Mammoth Site | Crazy Horse | Custer (B,D)
- **Day 4:** Custer | Mount Rushmore | Spearfish Canyon (B,D)
- Day 5: Spearfish Canyon | Cody, WY (B,L)
- **Day 6:** Cody | Yellowstone National Park (B,L,D)
- Day 7: Yellowstone National Park (B,D)
- **Day 8:** Yellowstone National Park | Grand T Teton National Park | Jackson (B,D)
- Day 9: Depart Jackson (B)