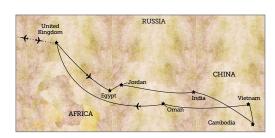

# Around the World by Private Jet

AUGUST 25 - SEPTEMBER 14, 2025

This uniquely curated program features insight from knowledgeable guides and extraordinary excursions, providing understanding into some of humankind's greatest achievements.

### **Program Highlights**

- Revel in the comfort, convenience, flexibility and efficiency of touring the world by private aircraft.
- With top experts, visit Stonehenge, the Great Pyramids,
   Petra, Angkor Wat and the Sultan Qaboos Grand Mosque.
- At Avebury, view the largest prehistoric stone circle in Europe.
- Take a guided tour of the Egyptian Museum of Antiquities.
- See Jama Masjid, perhaps the largest mosque in India, constructed by Shah Jahan of red sandstone and white marble.
- Experience a breathtaking sunrise at Angkor Wat.
- Explore Prasat Bayon, built during the reign of the famous King Jayavarman VII from the late 12th century to early 13th century.
- Enjoy a private luncheon coastal cruise in Ha Long Bay.
- Gain a unique understanding of the cultures of seven countries, enjoying authentic interactions with local people at every destination.

### 21-Day Itinerary

- Day 1: En Route from U.S.
- Day 2: Arrive in London, England (R,D)
- Day 3: Stonehenge | Avebury (B,L)
- Day 4: London | Fly to Cairo, Egypt (B,L,D)
- Day 5: Giza (B,L,D)
- Day 6: Cairo | Fly to Aqaba, Jordan | Wadi Rum | Petra (B,L,D)
- Day 7: Petra (B,L,D)
- Day 8: Aqaba | Fly to Delhi, India (B,L,D)
- Day 9: Old and New Delhi (B,L,D)
- Day 10: Delhi I Agra (B,L,D)
- Day 11: Delhi | Fly to Jaipur (B,L,D)
- Day 12: Jaipur (B,L,D)
- Day 13: Jaipur I Fly to Siem Reap, Cambodia (B,L,D)
- Day 14: Angkor Wat (B,L,D)
- Day 15: Siem Reap (B,D)
- Day 16: Siem Reap | Fly to Hanoi, Vietnam (B,L,D)
- Day 17: Ha Long Bay (B,L,D)
- Day 18: Hanoi | Fly to Muscat, Oman (B,L,D)
- Day 19: Nizwa (B,L,D)
- Day 20: Muscat I Fly to London, England (B,L)
- Day 21: London | Depart for U.S. (B)