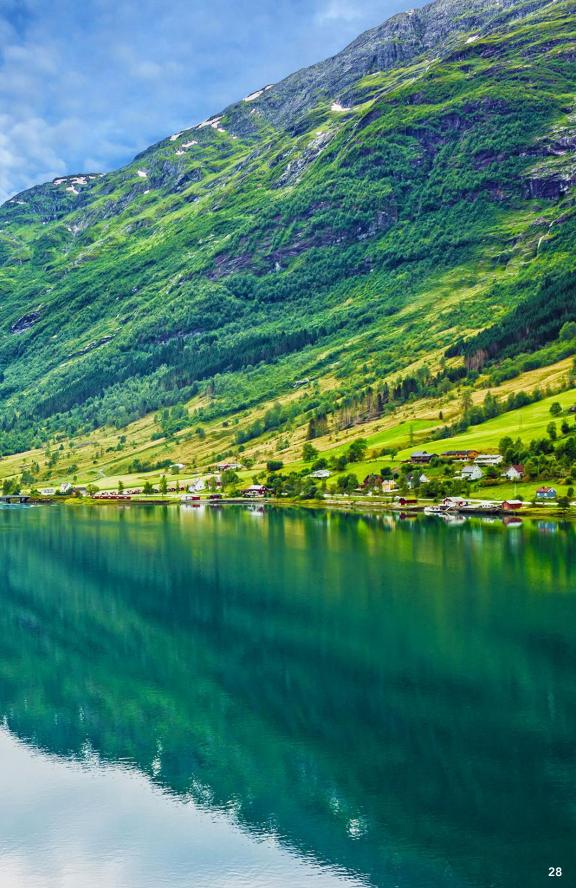

# Cruise the Majestic Norwegian Fjords

JUNE 27 - JULY 6, 2025

Oslo to Bergen Pre-Tour: June 24-28, 2025 Stockholm Post-Tour: July 6-8, 2025

Seize this opportunity to experience the magnitude of Norway's breathtaking fjords in unparalleled luxury and style. Cruising aboard state-of-the-art *Le Lapérouse*, ignite your inner explorer with visits to incredible UNESCO World Heritage Sites, immersive hiking and kayaking adventures, and enriching cultural and historical excursions.

# **Program Highlights**

- In the tradition of great French explorers, discover the essence of Norway during guided excursions and hikes.
- Trace the paths of Vikings at centuries-old sites, including Nordfjordeid and Stavanger.
- On board indulge in delectable gourmet French and international cuisine crafted from local sourced ingredients.
- Among the vessel's unique features is the Blue Eye Lounge, an innovative and immersive underwater observation area featuring large, curved windows that provide views of the subaquatic environment. This multi-sensory experience provides the opportunity to feel the ocean's vibrations through the seats and listen for marine sounds using the hydrophone headsets.
- Take advantage of opportunities to kayak, revive by the pool or book a massage or spa treatment (additional fees apply).