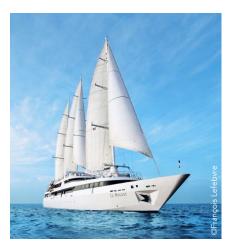

# Northern Adriatic: A Nautical Voyage

JULY 28 - AUGUST 5, 2025

Dubrovnik Pre-Tour: July 26-29, 2025 Prosecco Post-Tour: August 5-7, 2025

Embark upon an unforgettable journey cruising the captivating northern Adriatic, weaving through a tapestry of enchanting destinations that span Croatia, Montenegro and the cultural gems of Northern Italy. On board your five-star vessel, enter a world where the delicate balance between modern luxury and responsible travel is seamlessly achieved.

# **Program Highlights**

- Traverse the charming streets of Kotor, Montenegro, where the past whispers through its ancient walls.
- Journey to the sun-drenched, fishing-village-turned-posh-"Croatian-Riviera" city of Hvar, a haven of natural beauty and vibrant energy.
- Lose yourself in the labyrinthine lanes of Split, where the juxtaposition of old and new captivates the senses.
- Embrace the medieval architecture, historic charm and artistic treasures along the Dalmatian coast.
- On board savor a gourmet culinary experience that reflects the richness of the destinations you explore, with menus featuring local seafood, wine, olive oil, cured meats and aromatic herbs.