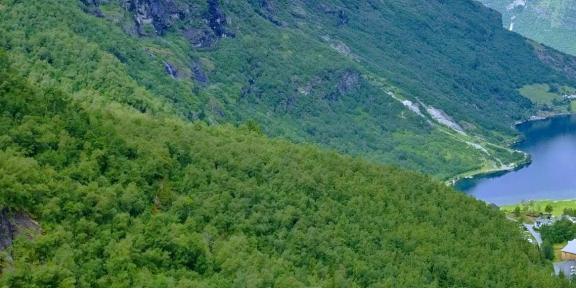

# Cruise the Majestic Norwegian Fjords

JUNE 27 - JULY 6, 2025

Oslo to Bergen Pre-Tour: June 24-28, 2025 Stockholm Post-Tour: July 6-8, 2025

Seize this opportunity to experience the magnitude of Norway's breathtaking fjords in unparalleled luxury and style. Cruising aboard state-of-the-art *Le Lapérouse*, ignite your inner explorer with visits to incredible UNESCO World Heritage Sites, immersive hiking and kayaking adventures, and enriching cultural and historical excursions.

# **Program Highlights**

- In the tradition of great French explorers, discover the essence of Norway during guided excursions and hikes.
- Trace the paths of Vikings at centuries-old sites, including Nordfjordeid and Stavanger.
- On board indulge in delectable gourmet French and international cuisine crafted from local sourced ingredients.
- Among the vessel's unique features is the Blue Eye Lounge, an innovative and immersive underwater observation area featuring large, curved windows that provide views of the subaquatic environment. This multi-sensory experience provides the opportunity to feel the ocean's vibrations through the seats and listen for marine sounds using the hydrophone headsets.
- Take advantage of opportunities to kayak, revive by the pool or book a massage or spa treatment (additional fees apply).