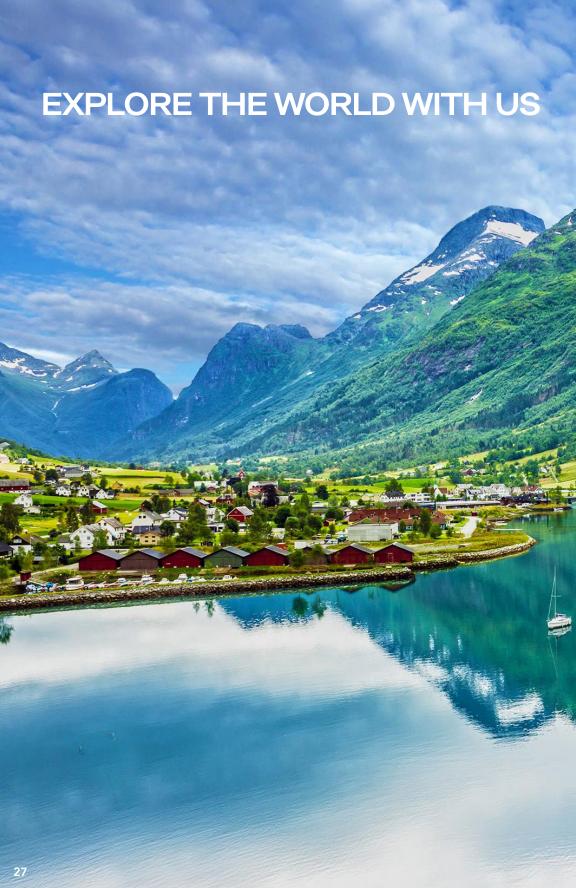

# Cruise the Majestic Norwegian Fjords

JUNE 27 - JULY 6, 2025

Oslo to Bergen Pre-Tour: June 24-28, 2025 Stockholm Post-Tour: July 6-8, 2025

Seize this opportunity to experience the magnitude of Norway's breathtaking fjords in unparalleled luxury and style. Cruising aboard state-of-the-art *Le Lapérouse*, ignite your inner explorer with visits to incredible UNESCO World Heritage Sites, immersive hiking and kayaking adventures, and enriching cultural and historical excursions.

# **Program Highlights**

- In the tradition of great French explorers, discover the essence of Norway during guided excursions and hikes.
- Trace the paths of Vikings at centuries-old sites, including Nordfjordeid and Stavanger.
- On board indulge in delectable gourmet French and international cuisine crafted from local sourced ingredients.
- Among the vessel's unique features is the Blue Eye Lounge, an innovative and immersive underwater observation area featuring large, curved windows that provide views of the subaquatic environment. This multi-sensory experience provides the opportunity to feel the ocean's vibrations through the seats and listen for marine sounds using the hydrophone headsets.
- Take advantage of opportunities to kayak, revive by the pool or book a massage or spa treatment (additional fees apply).