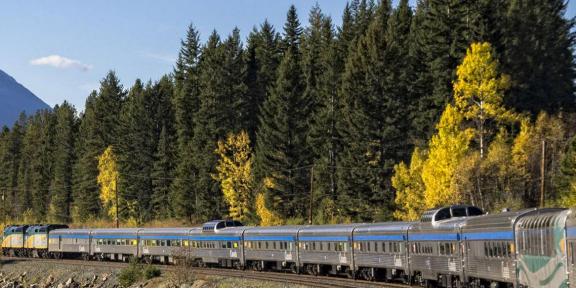

# **Program Highlights**

- Unwind and unplug. Enjoy the serenity of traveling by rail with time to truly disconnect from the outside world.
- Relax in comfort. Your private Prestige Class stateroom provides 50% more living space compared to other cabin categories.
- Embrace the countryside. Crossing five provinces, admire the diverse and picturesque landscapes each creating a colorful changing tapestry day after day.
- Indulge on board. Three-course lunches and dinners are prepared by onboard chefs using a selection of local and regional ingredients.
- Enjoy the atmosphere. Whether joining an onboard lecture or presentation, gathering for a wine tasting, playing board or card games, or simply watching the outside panoramas pass by, each day offers a variety of optional activities aimed to define the leisurely pace of the journey.

This five-star journey features hotel stays at luxurious, historic rail properties bookending four amazing days and nights in Prestige Class aboard VIA Rail's *The Canadian*.