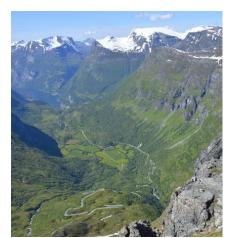

# Cruise the Majestic Norwegian Fjords

JUNE 27 - JULY 6, 2025

Oslo to Bergen Pre-Tour: June 24-28, 2025 Stockholm Post-Tour: July 6-8, 2025

Seize this opportunity to experience the magnitude of Norway's breathtaking fjords in unparalleled luxury and style. Cruising aboard state-of-the-art *Le Lapérouse*, ignite your inner explorer with visits to incredible UNESCO World Heritage Sites, immersive hiking and kayaking adventures, and enriching cultural and historical excursions.

# 10-Day Itinerary

Day 1: En Route from U.S.

**Day 2:** Arrive in Bergen, Norway – Embarkation (R,D)

Day 3: Geiranger (B,L,D)

Day 4: Olden (B,L,D)

Day 5: Nordfjordeid (B,L,D)

Day 6: Stavanger (B,L,D)

Day 7: Sandnes (B,L,D)