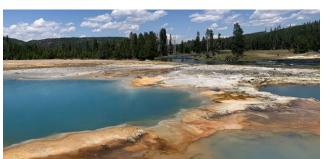

# National Parks & Lodges of the Old West

AUGUST 15-23, 2025

Jackson Hole Post-Tour: August 23-25, 2025

Join us on an immersive adventure through the heart of America's most captivating landscapes, traversing the wildlife-rich terrain of Custer State Park, Yellowstone, and Grand Teton National Park. Each engaging day is its own journey, highlighted by exploration of iconic monuments, leisurely hikes, educational discussions, and authentic Old West charm.

# **Program Highlights**

- Marvel at local history. Admire the grandeur of Mount Rushmore and Crazy Horse Memorial and visit the world's largest mammoth site.
- Appreciate nature's inspiration. With endless panoramic vistas, dramatic geological wonders, lush grasslands and a myriad of flora and fauna, the Old West is the perfect backdrop for relaxation, contemplation and reflection.
- Gain perspective and insight. An Orbridge Expedition Leader and local guides provide an enriching learning experience throughout the tour, each offering geological, historical and cultural interpretations at every location.
- Explore at leisure. Enjoy extended time to discover Yellowstone's variety of thermal features, hiking trails and visitor center and museum.
- Rest in comfort. After fulfilling days, retreat to well-appointed properties and various landmark lodges that are national treasures themselves.