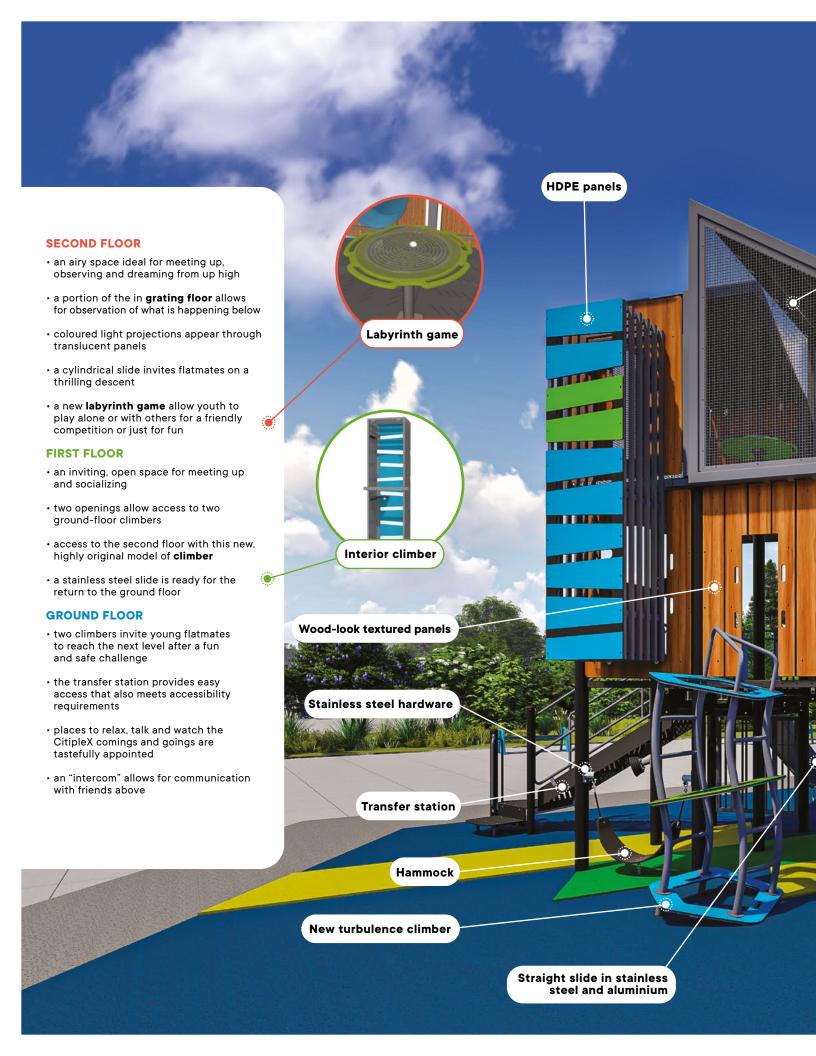

## **Elevation**

Climb its interior walls, get through the labyrinth game, hurtle down its slopes and hop on its massive slide. Discover its unique spaces, some of which are dynamic with exciting games integrated into its structure, and others that are more chill with airy spaces and a spectacular view of the surrounding area. This is what the CitipleX experience has in store for you!

## Inclusive qualities

The configuration of this product allows access for any independently mobile child assuming the cushioning surface is adequate.

The textures and reliefs provide a rich and diverse sensory experience. The variety of materials add to the interest and foster discovery.