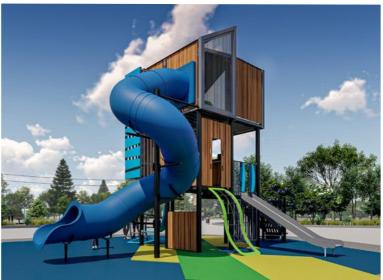

## **Elevation**

Climb its interior walls, get through the labyrinth game, hurtle down its slopes and hop on its massive slide. Discover its unique spaces, some of which are dynamic with exciting games integrated into its structure, and others that are more chill with airy spaces and a spectacular view of the surrounding area. This is what the CitipleX experience has in store for you!