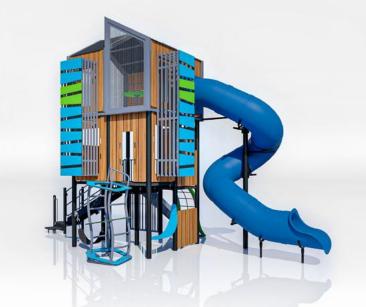

## CitipleX

A modern, playful and creative tower for children thirsting for new challenges.

A scalable and inclusive urban play module that includes accessories and games right inside and under its platforms for people with reduced mobility.

## **Elevation**

Climb its interior walls, get through the labyrinth game, hurtle down its slopes and hop on its massive slide. Discover its unique spaces, some of which are dynamic with exciting games integrated into its structure, and others that are more chill with airy spaces and a spectacular view of the surrounding area. This is what the CitipleX experience has in store for you!