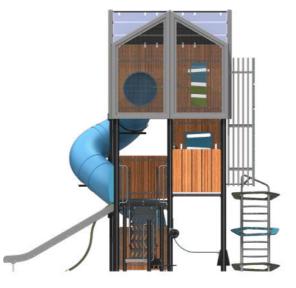

## CitipleX

A modern, playful and creative tower for children thirsting for new challenges.

A scalable and inclusive urban play module that includes accessories and games right inside and under its platforms for people with reduced mobility.

Many new innovative and original materials, such as metals with industrial finishes, polyethylene that looks like wood and wire mesh floors. Down the road, you could combine several units to create a mini-city.

The dream cabin taken to a whole new level, where imagination has no limit!