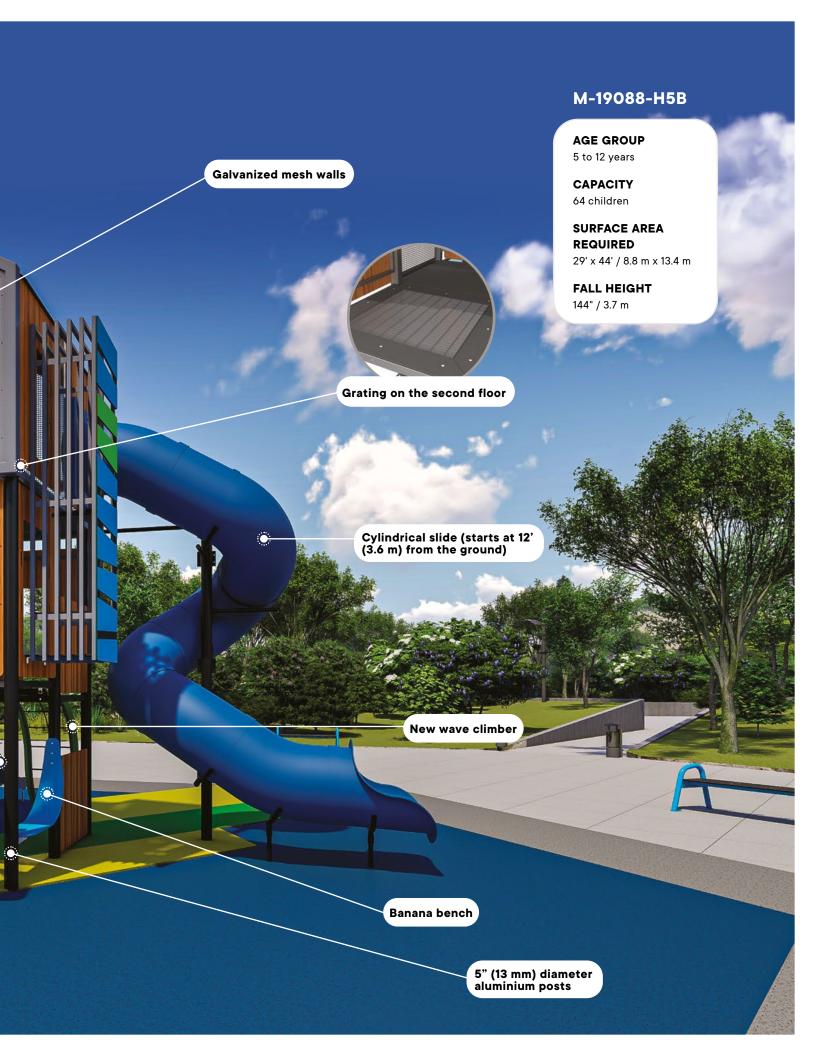

## CitipleX

A modern, playful and creative tower for children thirsting for new challenges.

A scalable and inclusive urban play module that includes accessories and games right inside and under its platforms for people with reduced mobility.

## **Elevation**

Climb its interior walls, get through the labyrinth game, hurtle down its slopes and hop on its massive slide. Discover its unique spaces, some of which are dynamic with exciting games integrated into its structure, and others that are more chill with airy spaces and a spectacular view of the surrounding area. This is what the CitipleX experience has in store for you!

• galvanized mesh: 5 years

· HDPE polyethylene: 10 years

• stainless steel: 10 years (degressive)

• HPL polyethylene (wood-look): 10 years

• translucent acrylic resin panels parts: 5 years

· aluminium: lifetime

## Inclusive qualities

The configuration of this product allows access for any independently mobile child assuming the cushioning surface is adequate.

The textures and reliefs provide a rich and diverse sensory experience. The variety of materials add to the interest and foster discovery.