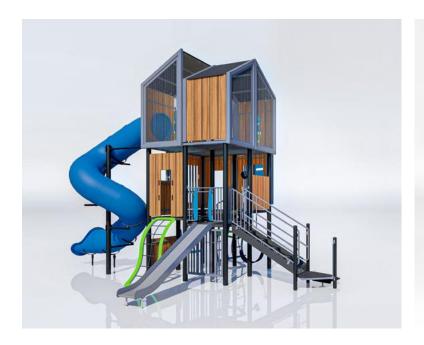

## CitipleX

A modern, playful and creative tower for children thirsting for new challenges.

A scalable and inclusive urban play module that includes accessories and games right inside and under its platforms for people with reduced mobility.

## **Elevation**

Climb its interior walls, get through the labyrinth game, hurtle down its slopes and hop on its massive slide. Discover its unique spaces, some of which are dynamic with exciting games integrated into its structure, and others that are more chill with airy spaces and a spectacular view of the surrounding area. This is what the CitipleX experience has in store for you!