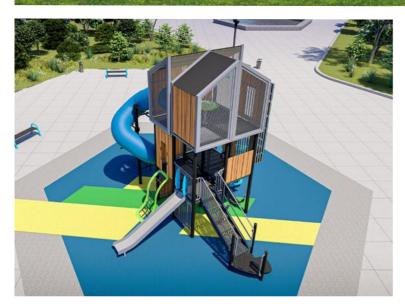

## CitipleX

A modern, playful and creative tower for children thirsting for new challenges.

A scalable and inclusive urban play module that includes accessories and games right inside and under its platforms for people with reduced mobility.

The dream cabin taken to a whole new level, where imagination has no limit!