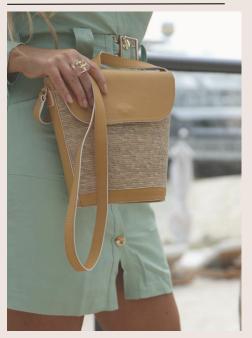

# THE MIAMI CROSSBODY

WHSLE: \$ 68.00 MSRP: \$ 205.00

HANDWOVEN LEAF FIBER AND LEATHER. DRAWSTRING CLOSURE. COTTON INNER LINING. LENGTH 16" X WIDTH 4.5" X HEIGHT 9" HANDLE HEGHT: 7.5" APPROX. DESIGNED IN MIAMI HANDWOVEN IN MEXICO