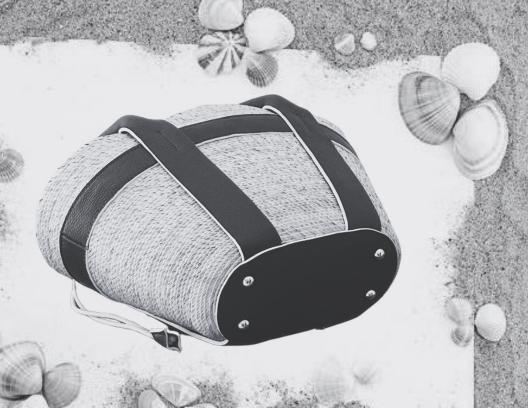

#### THE MONACO SMALL BUCKET

HANDWOVEN LEAF FIBER AND LEATHER. DRAWSTRING CLOSURE. COTTON INNER LINING. DIAMETER 4.5" X WIDTH 4.5" X HEIGHT 8" HANDLE HEGHT: 7.5" APPROX. DESIGNED IN MIAMII HANDWOVEN IN MEXICO