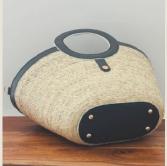

#### THE MONACO SMALL BUCKET

HANDWOVEN LEAF FIBER AND LEATHER. DRAWSTRING CLOSURE. COTTON INNER LINING. DIAMETER 4.5" X WIDTH 4.5" X HEIGHT 8" HANDLE HEGHT: 7.5" APPROX. DESIGNED IN MIAMII HANDWOVEN IN MEXICO