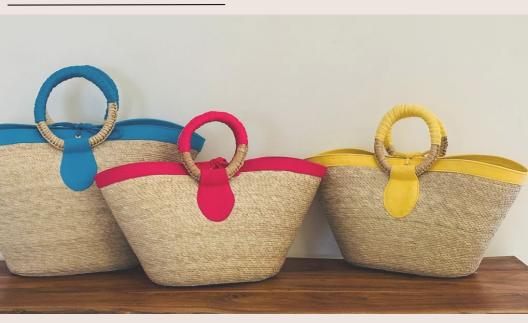

THE MAYORCA BASKET

WHSLE: \$69.00 MSRP: \$210.00 HANDWOVEN LEAF FIBER AND LEATHER. DRAWSTRING CLOSURE. COTTON INNER LINING. LENGTH 16"X WIDTH 4:5" X HEIGHT 9" HANDLE HEGHT: 7.5" APPROX. DESIGNED IN MIAMI HANDWOVEN IN MEXICO

# THE MIAMI CROSSBODY

WHSLE: \$ 68.00 MSRP: \$ 205.00

HANDWOVEN LEAF FIBER AND LEATHER. DRAWSTRING CLOSURE. COTTON INNER LINING. LENGTH 16" X WIDTH 4.5" X HEIGHT 9" HANDLE HEGHT: 7.5" APPROX. DESIGNED IN MIAMI HANDWOVEN IN MEXICO

WHSLE: \$ 60.00 MSRP: \$ 180.00 HANDWOVEN LEAF FIBER AND COTTON TRIMS AND INNER LINING. LENGTH 19:5" X WIDTH 7: HEIGHT 11". HANDLE DIAMETER:4.7" APPROX. DESIGNED IN MIAMI HANDWOVEN IN MEXICO

HANDWOVEN LEAF FIBER AND COTTON MACRAME RIBBON. HAT HIEIGHT: 4.5". BRIIN WIDHT: 3" . ONE SIZE DESIGNED IN MIAMI HANDWOVEN IN MEXICO MSRP. \$ 145.00.