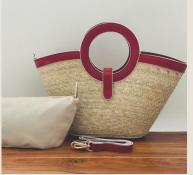

### THE IBIZA MINI EVENING BAG

HANDWOVEN LEAF FIBER AND LEATHER. MAGNETIC CLOSURE. NATURAL STONES HANDLE. LENGTH 8' X WIDTH 2:6' X HEIGHT 6:5' HANDLE DIAMETER: 4' APPROX. DETACHABLE CROSSBODY STRAP: 47' DESIGNED IN MIAMI HANDWOVEN IN MEXICO