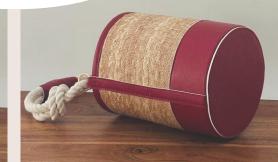

> WHSLE: \$78.00 MSRP: \$235.00

WHSLE: \$ 72.00 MSRP: \$ 220.00

HANDWOVEN LEAF FIBER AND LEATHER. DRAWSTRING CLOSURE. COTTON INNER LINING. LENGTH 16' XWIDTH 4.5' X HEIGHT 9' HANDLE HEGHT: 7.5' APPROX. DESIGNED IN MIAMI. HANDWOVEN IN MEXICO