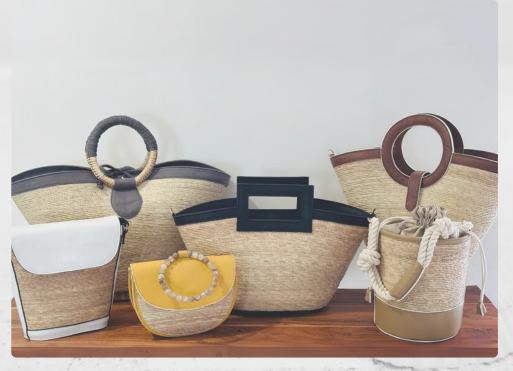

### THE IBIZA MINI EVENING BAG

HANDWOVEN LEAF FIBER AND LEATHER. MAGNETIC CLOSURE. NATURAL STONES HANDLE. LENGTH 8' X WIDTH 2:6' X HEIGHT 6:5' HANDLE DIAMETER: 4' APPROX. DETACHABLE CROSSBODY STRAP: 47' DESIGNED IN MIAMI HANDWOVEN IN MEXICO

#### THE MONACO SMALL BUCKET

HANDWOVEN LEAF FIBER AND LEATHER. DRAWSTRING CLOSURE. COTTON INNER LINING. DIAMETER 4.5" X WIDTH 4.5" X HEIGHT 8" HANDLE HEGHT: 7.5" APPROX. DESIGNED IN MIAMII HANDWOVEN IN MEXICO

THE MAYORCA BASKET

WHSLE: \$69.00 MSRP: \$210.00 HANDWOVEN LEAF FIBER AND LEATHER. DRAWSTRING CLOSURE. COTTON INNER LINING. LENGTH 16"X WIDTH 4:5" X HEIGHT 9" HANDLE HEGHT: 7.5" APPROX. DESIGNED IN MIAMI HANDWOVEN IN MEXICO

# THE MIAMI CROSSBODY

WHSLE: \$ 68.00 MSRP: \$ 205.00

HANDWOVEN LEAF FIBER AND LEATHER. DRAWSTRING CLOSURE. COTTON INNER LINING. LENGTH 16" X WIDTH 4.5" X HEIGHT 9" HANDLE HEGHT: 7.5" APPROX. DESIGNED IN MIAMI HANDWOVEN IN MEXICO