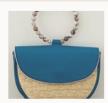

# THE MIAMI CROSSBODY

WHSLE: \$ 68.00 MSRP: \$ 205.00

HANDWOVEN LEAF FIBER AND LEATHER. DRAWSTRING CLOSURE. COTTON INNER LINING. LENGTH 16" X WIDTH 4.5" X HEIGHT 9" HANDLE HEGHT: 7.5" APPROX. DESIGNED IN MIAMI HANDWOVEN IN MEXICO