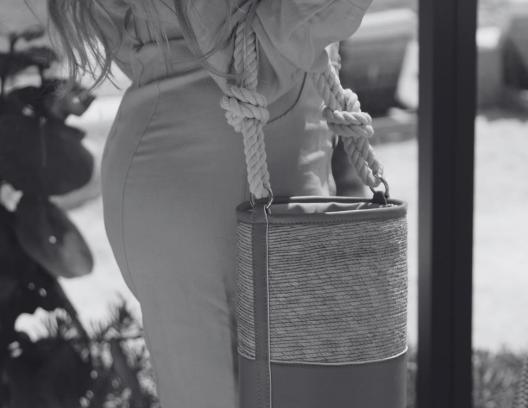

#### THE MONACO SMALL BUCKET

HANDWOVEN LEAF FIBER AND LEATHER. DRAWSTRING CLOSURE. COTTON INNER LINING. DIAMETER 4.5" X WIDTH 4.5" X HEIGHT 8" HANDLE HEGHT: 7.5" APPROX. DESIGNED IN MIAMII HANDWOVEN IN MEXICO