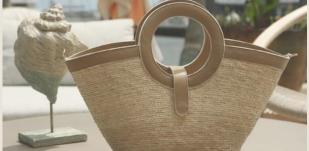

# THE MIAMI CROSSBODY

WHSLE: \$ 68.00 MSRP: \$ 205.00

HANDWOVEN LEAF FIBER AND LEATHER. DRAWSTRING CLOSURE. COTTON INNER LINING. LENGTH 16" X WIDTH 4.5" X HEIGHT 9" HANDLE HEGHT: 7.5" APPROX. DESIGNED IN MIAMI HANDWOVEN IN MEXICO

WHSLE: \$ 60.00 MSRP: \$ 180.00 HANDWOVEN LEAF FIBER AND COTTON TRIMS AND INNER LINING. LENGTH 19:5" X WIDTH 7: HEIGHT 11". HANDLE DIAMETER:4.7" APPROX. DESIGNED IN MIAMI HANDWOVEN IN MEXICO

HANDWOVEN LEAF FIBER AND COTTON MACRAME RIBBON. HAT HIEIGHT: 4.5". BRIIN WIDHT: 3" . ONE SIZE DESIGNED IN MIAMI HANDWOVEN IN MEXICO MSRP. \$ 145.00.