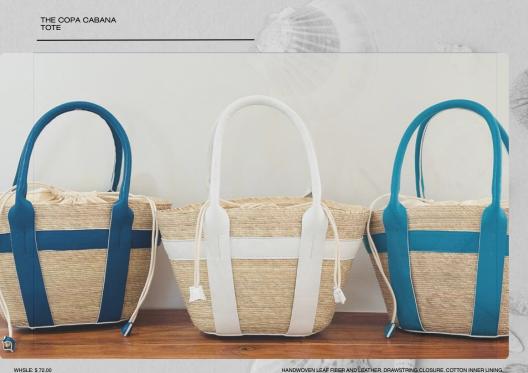

> WHSLE: \$78.00 MSRP: \$235.00

WHSLE: \$ 72.00 MSRP: \$ 220.00

HANDWOVEN LEAF FIBER AND LEATHER. DRAWSTRING CLOSURE. COTTON INNER LINING. LENGTH 16' XWIDTH 4.5' X HEIGHT 9' HANDLE HEGHT: 7.5' APPROX. DESIGNED IN MIAMI. HANDWOVEN IN MEXICO