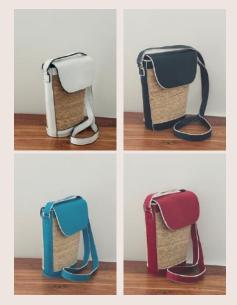

# THE MIAMI CROSSBODY

WHSLE: \$ 68.00 MSRP: \$ 205.00

HANDWOVEN LEAF FIBER AND LEATHER. DRAWSTRING CLOSURE. COTTON INNER LINING. LENGTH 16" X WIDTH 4.5" X HEIGHT 9" HANDLE HEGHT: 7.5" APPROX. DESIGNED IN MIAMI HANDWOVEN IN MEXICO