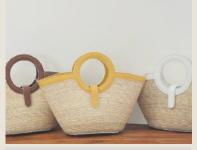

#### THE MONACO SMALL BUCKET

HANDWOVEN LEAF FIBER AND LEATHER. DRAWSTRING CLOSURE. COTTON INNER LINING. DIAMETER 4.5" X WIDTH 4.5" X HEIGHT 8" HANDLE HEGHT: 7.5" APPROX. DESIGNED IN MIAMII HANDWOVEN IN MEXICO

THE MAYORCA BASKET

WHSLE: \$69.00 MSRP: \$210.00 HANDWOVEN LEAF FIBER AND LEATHER. DRAWSTRING CLOSURE. COTTON INNER LINING. LENGTH 16"X WIDTH 4:5" X HEIGHT 9" HANDLE HEGHT: 7.5" APPROX. DESIGNED IN MIAMI HANDWOVEN IN MEXICO