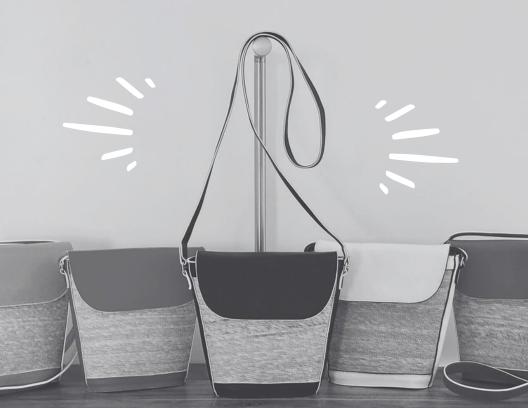

# THE MIAMI CROSSBODY

WHSLE: \$ 68.00 MSRP: \$ 205.00

HANDWOVEN LEAF FIBER AND LEATHER. DRAWSTRING CLOSURE. COTTON INNER LINING. LENGTH 16" X WIDTH 4.5" X HEIGHT 9" HANDLE HEGHT: 7.5" APPROX. DESIGNED IN MIAMI HANDWOVEN IN MEXICO