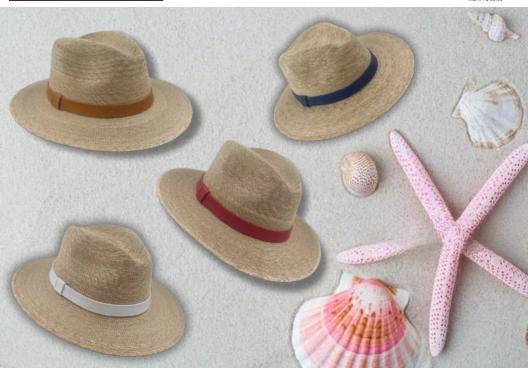

# THE CARDENISTA

HANDWOVEN LEAF FEDORA HAT. COTTON RIBBON. HAT HEIGHT: 4.5°. BIMI WIDHT: 3°. ONE SIZE DESIGNED IN MIAMI HANDWOVEN IN MEXICO MSRP: \$ 85.00

HANDWOVEN KEYCHAIN WITH HAND EMBROIDERED DETAIL. 14K GOLD PLATED KEYCHAIN RING . ONE SIZE DESIGNED IN MIAMI HANDWOVEN IN MEXICO MSRP: \$ 45.00 MSRP: \$ 45.00