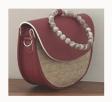

### THE IBIZA MINI EVENING BAG

HANDWOVEN LEAF FIBER AND LEATHER. MAGNETIC CLOSURE. NATURAL STONES HANDLE. LENGTH 8' X WIDTH 2:6' X HEIGHT 6:5' HANDLE DIAMETER: 4' APPROX. DETACHABLE CROSSBODY STRAP: 47' DESIGNED IN MIAMI HANDWOVEN IN MEXICO