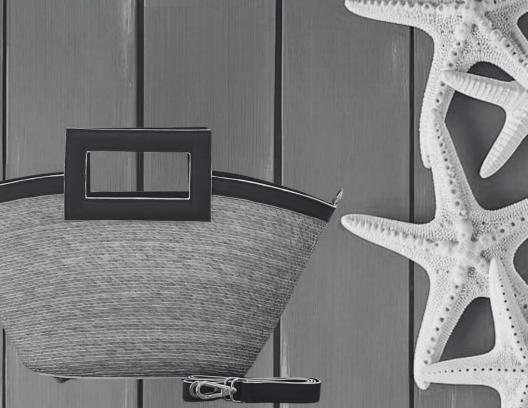

THE MAYORCA BASKET

WHSLE: \$69.00 MSRP: \$210.00 HANDWOVEN LEAF FIBER AND LEATHER. DRAWSTRING CLOSURE. COTTON INNER LINING. LENGTH 16"X WIDTH 4:5" X HEIGHT 9" HANDLE HEGHT: 7.5" APPROX. DESIGNED IN MIAMI HANDWOVEN IN MEXICO