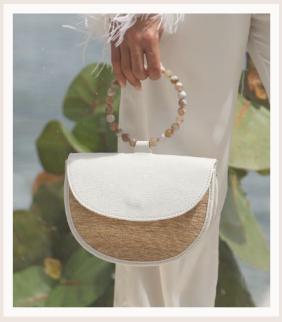

WHSLE: \$ 69.00 MSRP: \$ 210.00

HANDWOVEN LEAF FIBER AND LEATHER MAGNETIC CLOSURE. COTTON INNER LINNO. DIAMETER: 16'X LENGHT 4.5'X WIDTH 9' X HEIGHT. HANDLE DIAMETER: 4.5' APPROX. DETACHABLE STRAP. DESIGNED IN MIAMI HANDWOVEN IN MEXICO

> WHSLE: \$78.00 MSRP: \$235.00

WHSLE: \$ 72.00 MSRP: \$ 220.00

HANDWOVEN LEAF FIBER AND LEATHER. DRAWSTRING CLOSURE. COTTON INNER LINING. LENGTH 16' XWIDTH 4.5' X HEIGHT 9' HANDLE HEGHT: 7.5' APPROX. DESIGNED IN MIAMI. HANDWOVEN IN MEXICO