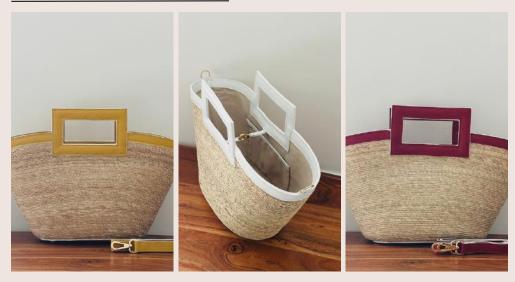

THE MAYORCA BASKET

WHSLE: \$69.00 MSRP: \$210.00 HANDWOVEN LEAF FIBER AND LEATHER. DRAWSTRING CLOSURE. COTTON INNER LINING. LENGTH 16"X WIDTH 4:5" X HEIGHT 9" HANDLE HEGHT: 7.5" APPROX. DESIGNED IN MIAMI HANDWOVEN IN MEXICO