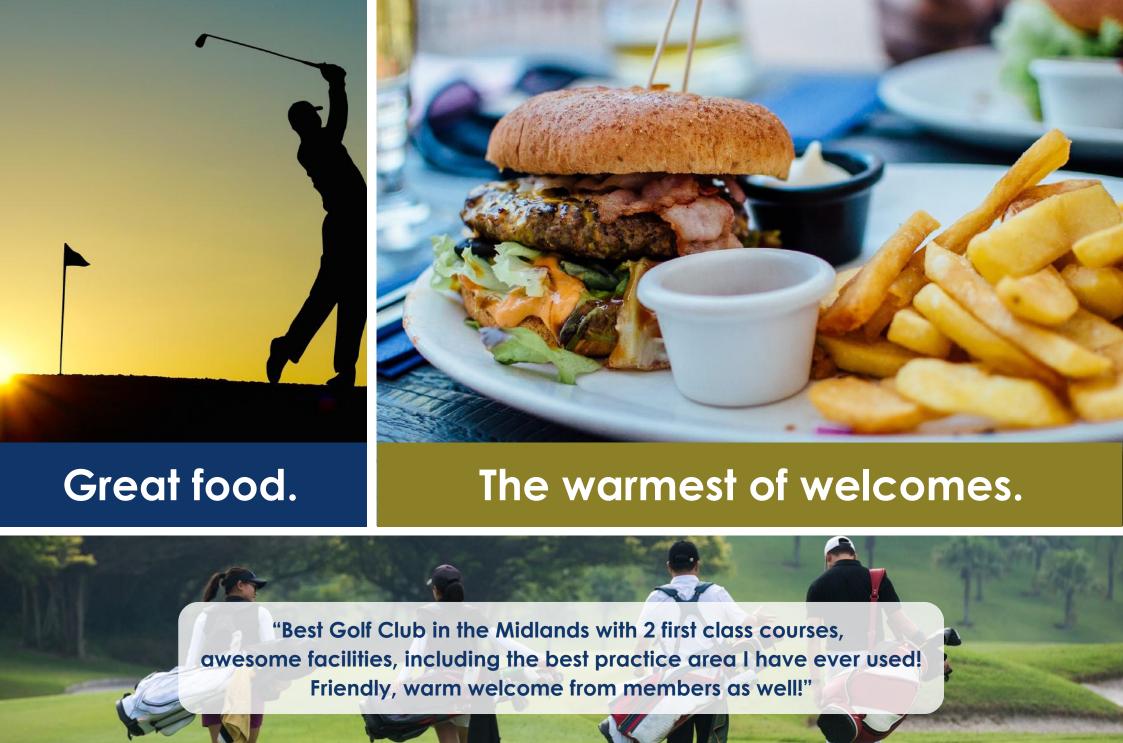

Our Spike Bar offers a great meeting place, where you can grab a coffee and breakfast before your round. Our comfortable Lounge allows you to relax post-round with a drink from our well stocked bar and our Dining Room can seat up to 100 diners. In the summer, our two patios provide further areas for you to sit and discuss your game.

Our friendly and professional team look forward to welcoming you and will ensure a memorable experienced is delivered.

Two wonderful

heathland & woodland courses.