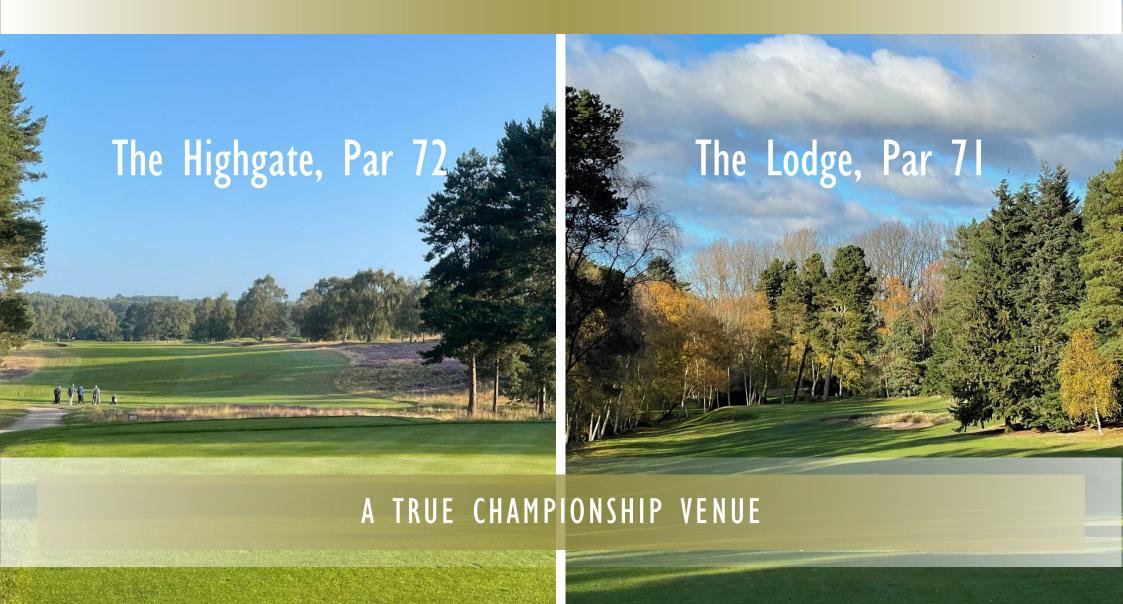

The Highgate (a R&A Championship course and former host of Regional Open Qualifying) and The Lodge offer pristine tees, with firm and fast fairways that meander through swathes of heather and majestic woodland toward the purest of greens.

# Two Outstanding

EIGHTEEN HOLE COURSES