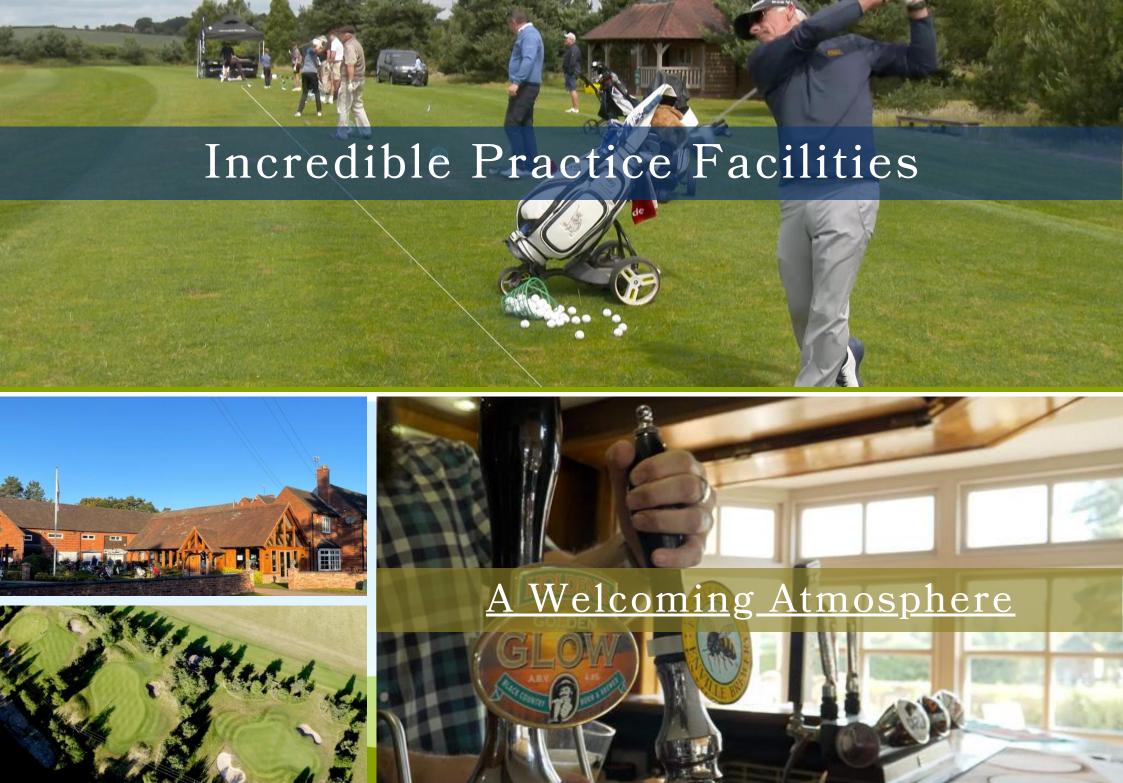

### Welcome to Enville

Home to two wonderful golf courses, along with some of the most extensive practice facilities in the Midlands, Enville Golf Club is proud to extend a very warm welcome to visiting groups.

Our Spike Bar offers a great meeting place, where you can grab a coffee and breakfast before your round. Our comfortable Lounge allows you to relax post-round with a drink from our well stocked bar and our Dining Room can seat up to 100 diners. In the summer, our two patios provide further areas for you to sit and discuss your game.