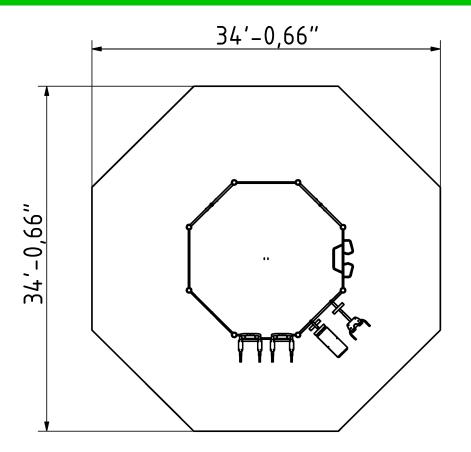

## Attributes

Product code Certificate Age group Designed for Capacity Fall height 1-3-243 EN 16630, ASTM F3101 14 + years Schools 20 people 5'2.99 ft

## **Technical specification**

Anchoring option Net weight Material Anti-corrosion possibilty Total Area Color options For more color options, discuss with your sales representative.

## Warranty

| In-ground or surface  | Structure                                                     | 25 years   |
|-----------------------|---------------------------------------------------------------|------------|
| 4108.5 lbs            | Steel                                                         | 15 years   |
| S235                  | Paint                                                         | 2 years    |
| Galvanized or EPD     | Plastic                                                       | 5-10 years |
| 960.8 ft <sup>2</sup> | Rubber                                                        | 1-3 years  |
|                       | Moving parts<br>Detailed information in the warranty document | 2 years    |