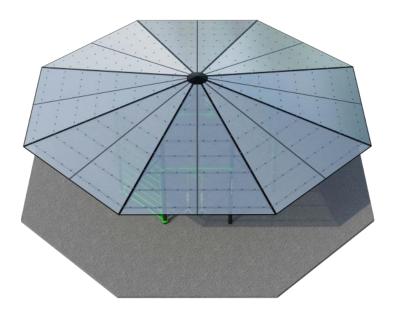

## FitCampus 2

Elevate the fitness experience in your school with FitCampus 2 Outdoor Fitness Park. Designed to cater to the unique needs of students, this outdoor facility offers a comprehensive range of exercise equipment that promotes physical health and wellness. With FitCampus 2, students can enjoy invigorating workouts and develop healthy habits in a fun and inspiring environment.

## Attributes

Product code Certificate Age group Designed for Capacity Fall height 1-3-243 EN 16630, ASTM F3101 14 + years Schools 20 people 5'2.99 ft