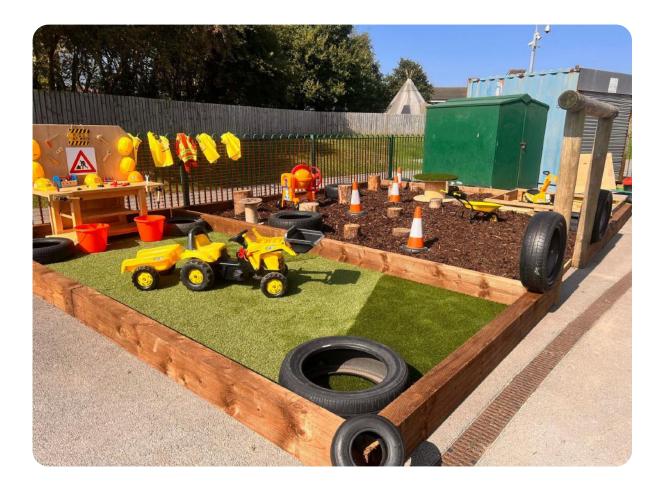

## scg's Big Community Build

Here at Spencer Clarke Group, giving back to our local community is very important to us.

That's why we recently embarked on a mission to renovate a local school playground and turn it into a world of fun and creativity for 2-5 year old's.

The aim of our big community build has been to help the school adhere to the Curiosity Approach, a practice under the Early Year Foundation Stage (EYFS) statutory framework.

Affording children the opportunity to learn through creative play and explore new environments is essential for their development and exactly why we have been so passionate about transforming what was a concrete jungle, into five extraordinary learning zones.

The children now have access to a construction zone, an outdoor library, a music wall, an art wall and a curiosity shed to ignite their imagination.

•3•