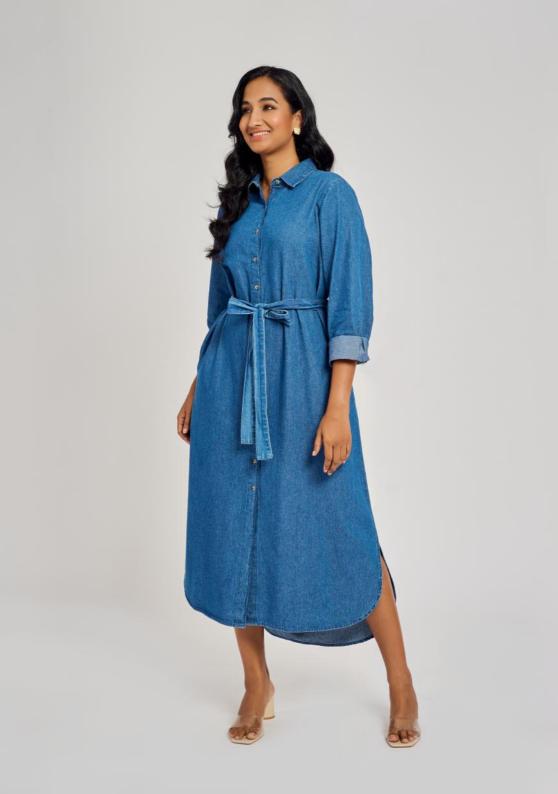

Denim Long Shirt-Dress RM179

Upgrade your wardrobe with our versatile Long Shirt Dress, made with lightweight and breathable cotton denim. Featuring a loose fit, high-low hem, and long sleeves with cuffs, this dress also has pockets on both sides and a separate sash for a more defined silhouette.