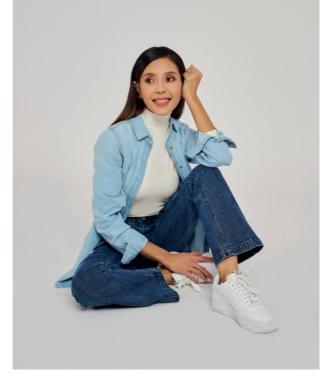

## Denim Comeback Top RM169

Denim Comeback Skirt RM149

Denim Shirt RM149

> Our Denim Shirt is a versatile addition to your wardrobe. It features a front button opening, long sleeves with cuffs, and a high-low hem for a stylish look. The shirt is also nursing-friendly and made with lightweight and breathable cotton denim, making it comfortable to wear all day. This shirt is perfect for all body types.