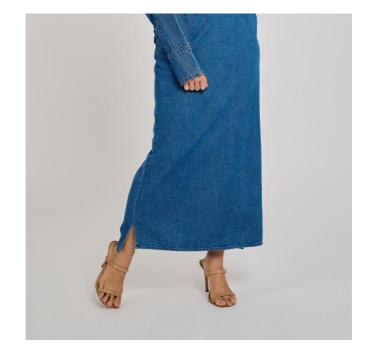

What sets this collection apart is our emphasis on finding the perfect fit for everyone, with our inclusive range of sizes. Shop now to find your perfect denim piece and slay the game like never before! Meet the Denim Comeback Set - the iconic staple now in denim!

Made with lightweight and breathable cotton denim, this set features a high neck, oversized fit, and back buttoned detail. The high-low hem adds a touch of uniqueness to this classic piece, while the non-sheer material ensures full coverage. Match it with the Comeback Denim Skirt for a complete and chic look. Upgrade your style game with this must-have pieces that requires minimal ironing and guarantees maximum comfort.