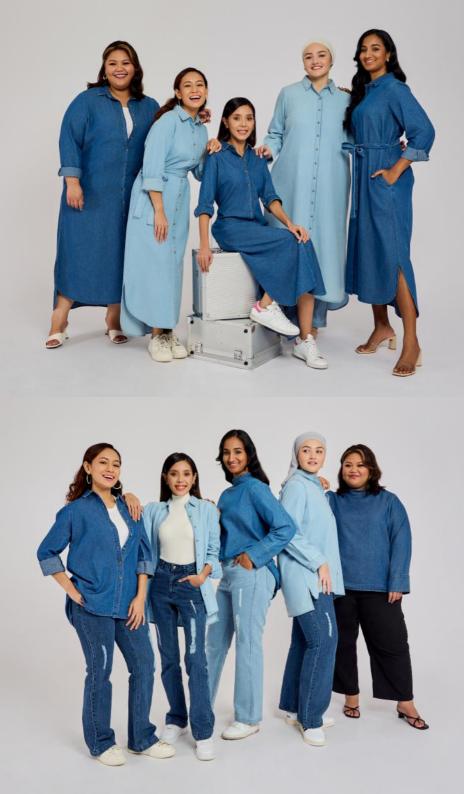

Denim Long Shirt-Dress RM179

Upgrade your wardrobe with our versatile Long Shirt Dress, made with lightweight and breathable cotton denim. Featuring a loose fit, high-low hem, and long sleeves with cuffs, this dress also has pockets on both sides and a separate sash for a more defined silhouette.