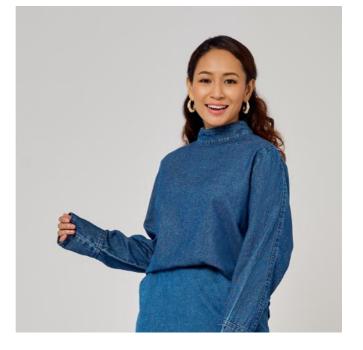

What sets this collection apart is our emphasis on finding the perfect fit for everyone, with our inclusive range of sizes. Shop now to find your perfect denim piece and slay the game like never before! Meet the Denim Comeback Set - the iconic staple now in denim!

Made with lightweight and breathable cotton denim, this set features a high neck, oversized fit, and back buttoned detail. The high-low hem adds a touch of uniqueness to this classic piece, while the non-sheer material ensures full coverage. Match it with the Comeback Denim Skirt for a complete and chic look. Upgrade your style game with this must-have pieces that requires minimal ironing and guarantees maximum comfort.