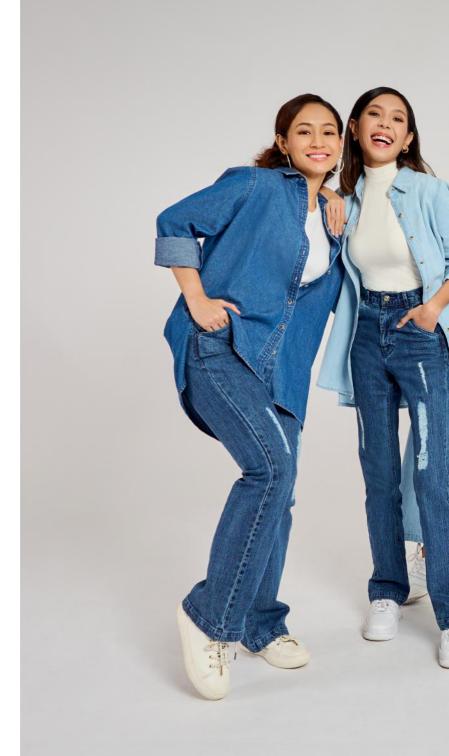

## Denim Comeback Top RM169

Denim Comeback Skirt RM149

Denim Shirt RM149

> Our Denim Shirt is a versatile addition to your wardrobe. It features a front button opening, long sleeves with cuffs, and a high-low hem for a stylish look. The shirt is also nursing-friendly and made with lightweight and breathable cotton denim, making it comfortable to wear all day. This shirt is perfect for all body types.

Get ready to turn heads with these stylish ripped jeans! Designed to shape your hips and thighs, these jeans also have a slight flare at the leg opening for a flattering silhouette. The functional pockets at the front come with an extra compartment, while the back pocket adds both style and functionality. The non-stretch waistband, front zipper fastening with metal button, and lining underneath the ripped patches ensure both comfort and durability.

Bootcut Jeans

RM149