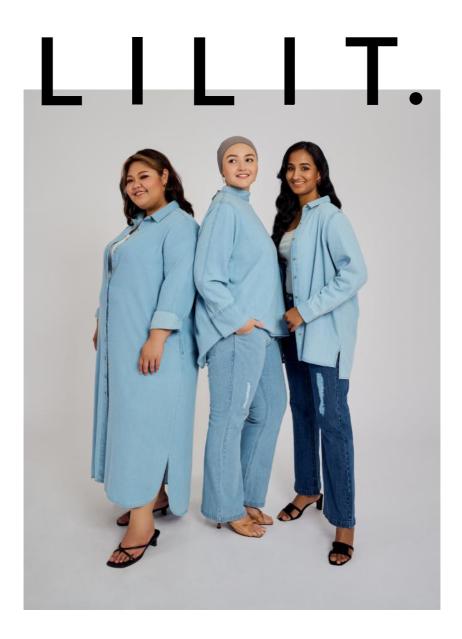

**Denim Made For All** 

## Denim Made For All

Discover the Denim Made For All collection by LILIT., designed to cater to all body types with stylish and comfortable denim pieces.

The star of the collection, The Comeback Set, is an iconic must-have for any modest wardrobe, made from high-quality cotton denim that is both comfortable and stylish.

What sets this collection apart is our emphasis on finding the perfect fit for everyone, with our inclusive range of sizes. Shop now to find your perfect denim piece and slay the game like never before! Meet the Denim Comeback Set - the iconic staple now in denim!