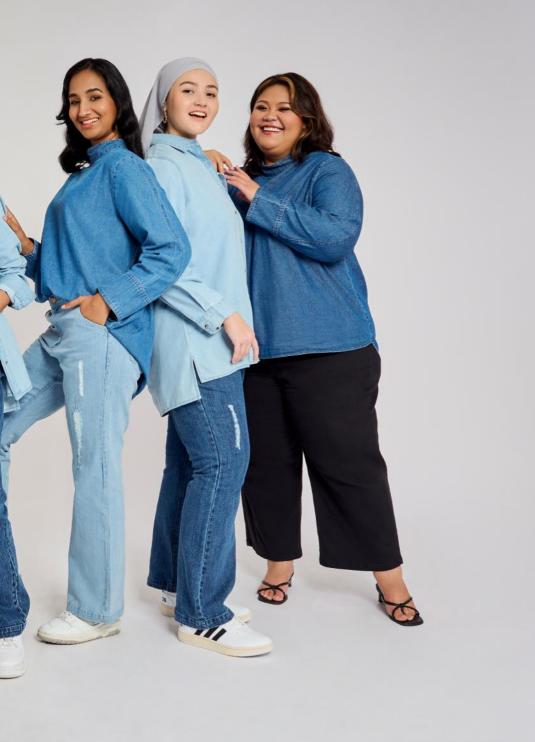

What sets this collection apart is our emphasis on finding the perfect fit for everyone, with our inclusive range of sizes. Shop now to find your perfect denim piece and slay the game like never before! Meet the Denim Comeback Set - the iconic staple now in denim!

Made with lightweight and breathable cotton denim, this set features a high neck, oversized fit, and back buttoned detail. The high-low hem adds a touch of uniqueness to this classic piece, while the non-sheer material ensures full coverage. Match it with the Comeback Denim Skirt for a complete and chic look. Upgrade your style game with this must-have pieces that requires minimal ironing and guarantees maximum comfort.