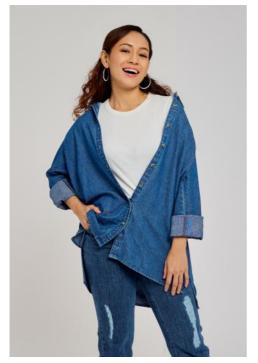

## Denim Comeback Top RM169

Denim Comeback Skirt RM149

Denim Shirt RM149

> Our Denim Shirt is a versatile addition to your wardrobe. It features a front button opening, long sleeves with cuffs, and a high-low hem for a stylish look. The shirt is also nursing-friendly and made with lightweight and breathable cotton denim, making it comfortable to wear all day. This shirt is perfect for all body types.