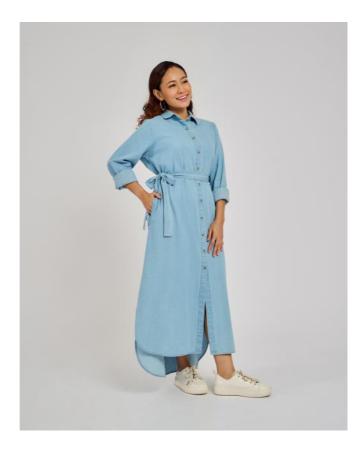

Denim Long Shirt-Dress RM179

Upgrade your wardrobe with our versatile Long Shirt Dress, made with lightweight and breathable cotton denim. Featuring a loose fit, high-low hem, and long sleeves with cuffs, this dress also has pockets on both sides and a separate sash for a more defined silhouette.