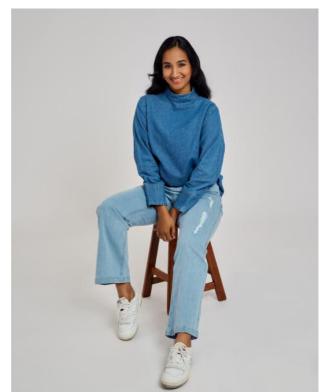

## Denim Comeback Top RM169

Denim Comeback Skirt RM149

Denim Shirt RM149

> Our Denim Shirt is a versatile addition to your wardrobe. It features a front button opening, long sleeves with cuffs, and a high-low hem for a stylish look. The shirt is also nursing-friendly and made with lightweight and breathable cotton denim, making it comfortable to wear all day. This shirt is perfect for all body types.