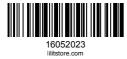

What sets this collection apart is our emphasis on finding the perfect fit for everyone, with our inclusive range of sizes. Shop now to find your perfect denim piece and slay the game like never before! Meet the Denim Comeback Set - the iconic staple now in denim!

Made with lightweight and breathable cotton denim, this set features a high neck, oversized fit, and back buttoned detail. The high-low hem adds a touch of uniqueness to this classic piece, while the non-sheer material ensures full coverage. Match it with the Comeback Denim Skirt for a complete and chic look. Upgrade your style game with this must-have pieces that requires minimal ironing and guarantees maximum comfort.

## Denim Comeback Top RM169

Denim Comeback Skirt RM149

Denim Shirt RM149

> Our Denim Shirt is a versatile addition to your wardrobe. It features a front button opening, long sleeves with cuffs, and a high-low hem for a stylish look. The shirt is also nursing-friendly and made with lightweight and breathable cotton denim, making it comfortable to wear all day. This shirt is perfect for all body types.

Denim Long Shirt-Dress RM179

Upgrade your wardrobe with our versatile Long Shirt Dress, made with lightweight and breathable cotton denim. Featuring a loose fit, high-low hem, and long sleeves with cuffs, this dress also has pockets on both sides and a separate sash for a more defined silhouette.

Get ready to turn heads with these stylish ripped jeans! Designed to shape your hips and thighs, these jeans also have a slight flare at the leg opening for a flattering silhouette. The functional pockets at the front come with an extra compartment, while the back pocket adds both style and functionality. The non-stretch waistband, front zipper fastening with metal button, and lining underneath the ripped patches ensure both comfort and durability.

Bootcut Jeans

RM149