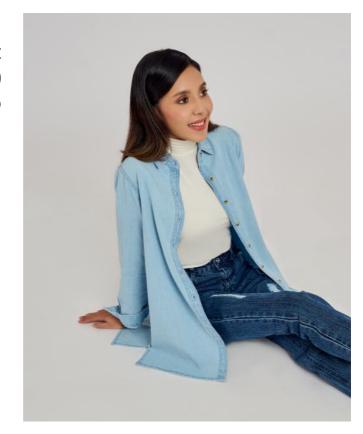

## Denim Comeback Top RM169

Denim Comeback Skirt RM149

Denim Shirt RM149

> Our Denim Shirt is a versatile addition to your wardrobe. It features a front button opening, long sleeves with cuffs, and a high-low hem for a stylish look. The shirt is also nursing-friendly and made with lightweight and breathable cotton denim, making it comfortable to wear all day. This shirt is perfect for all body types.