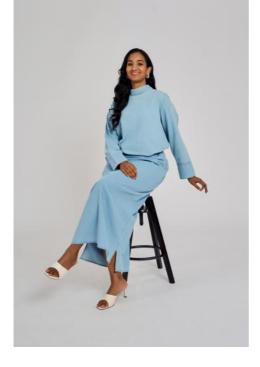

What sets this collection apart is our emphasis on finding the perfect fit for everyone, with our inclusive range of sizes. Shop now to find your perfect denim piece and slay the game like never before! Meet the Denim Comeback Set - the iconic staple now in denim!

Made with lightweight and breathable cotton denim, this set features a high neck, oversized fit, and back buttoned detail. The high-low hem adds a touch of uniqueness to this classic piece, while the non-sheer material ensures full coverage. Match it with the Comeback Denim Skirt for a complete and chic look. Upgrade your style game with this must-have pieces that requires minimal ironing and guarantees maximum comfort.