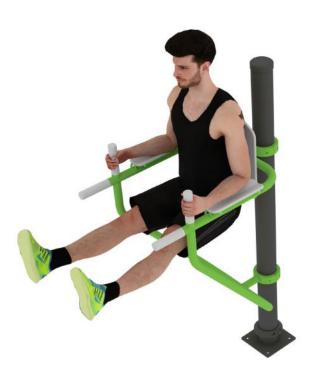

#### **Multifunctional Trainer On Pillar**

The multifunctional trainer is a versatile piece of workout equipment that allows for leg raises, knee raises, and dips with the front handles of the element. This versatility makes this element the perfect choice for those people who are looking for complex outdoor training equipment for the home. Two multifunctional trainers may be combined on one column.