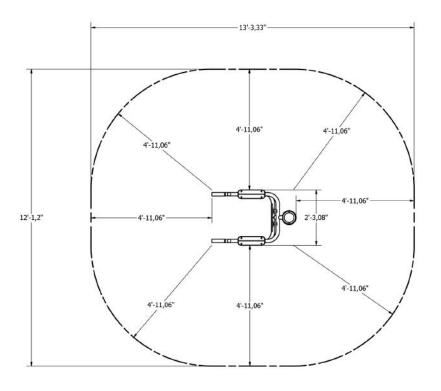

## **Plan View**

## **Technical specification**

Safety surfice area Around 4.92 ft radius Net weight 63.93 lbs Material S235 Critic fall height 54.33" Color options