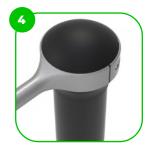

" In-ground or surface

## **Technical specification**

Safety surfice area Around 4.92 ft radius Net weight 63.93 lbs Material S235 Critic fall height 54.33" Color options

# Warranty

Structure
Steel
Paint
Plastic
Rubber
Moving parts
Detailed information in the warranty document

25 years 15 years 2 years 5-10 years 1-3 years 2 years

## Material specification





The element is made of high quality S235 steel, which has been cleaned via sandblasting. A corrosion resistant powder coating finish is then applied. Also available with galvanized surface for even greater protection and longevity!



The seats and backrests are made of strong HDPE material. Which is fully heat, moisture and UV resistant.



The connecting ments are fastened with vandal-proof stainless steel screws and nuts.



The ends of the bars and posts are sealed with injection-moulded plastic caps.



The clamp system allows for easy assembly and extreme stability.