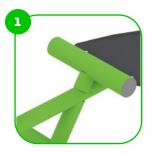

#### **Multifunctional Trainer On Pillar**

The multifunctional trainer is a versatile piece of workout equipment that allows for leg raises, knee raises, and dips with the front handles of the element. This versatility makes this element the perfect choice for those people who are looking for complex outdoor training equipment for the home. Two multifunctional trainers may be combined on one column.