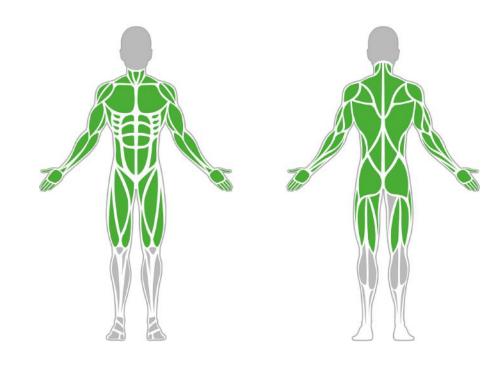

#### **Multifunctional Trainer On Pillar**

The multifunctional trainer is a versatile piece of workout equipment that allows for leg raises, knee raises, and dips with the front handles of the element. This versatility makes this element the perfect choice for those people who are looking for complex outdoor training equipment for the home. Two multifunctional trainers may be combined on one column.