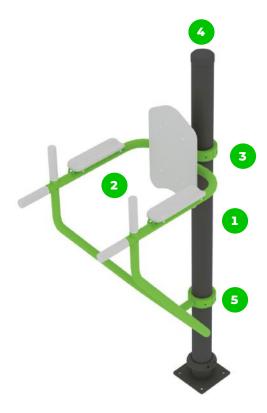

#### **Multifunctional Trainer On Pillar**

The multifunctional trainer is a versatile piece of workout equipment that allows for leg raises, knee raises, and dips with the front handles of the element. This versatility makes this element the perfect choice for those people who are looking for complex outdoor training equipment for the home. Two multifunctional trainers may be combined on one column.

The clamp system allows for easy assembly and extreme stability.