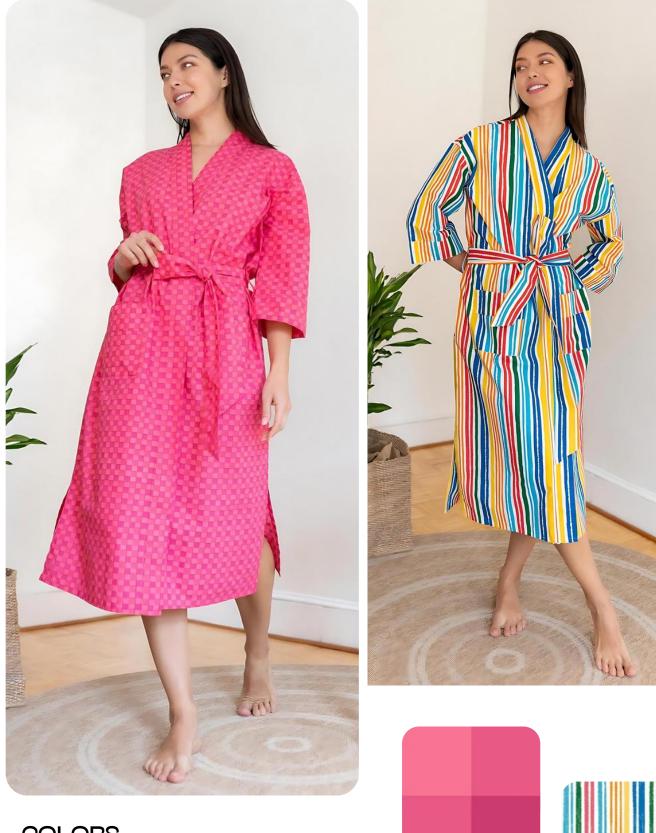

### CAMI ROBE SET

COLORS: PINK \ GREEN

1

### CAMI ROBE SET

COLORS: LOVED / ZEE ZEE