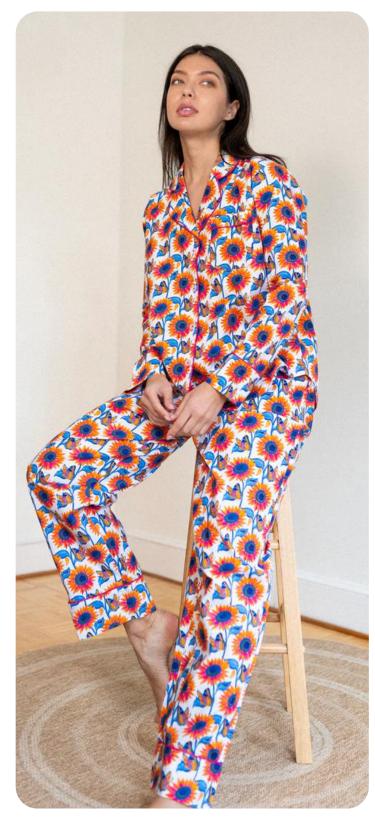

### CAMI ROBE SET

COLORS: MARVELOUS MACKAW WHITE / CABANA STRIPES

COLORS; FEARLESS PEACOCK PINK / GREEN

COLORS: FRIDA / I AM LIFE LIGHT BLUE

7

COLORS: I AM LIFE WHITE / SUNSET STRIPE

COLORS; MARVELOUS MACAW WHITE / LOLLIPOP SWIRL