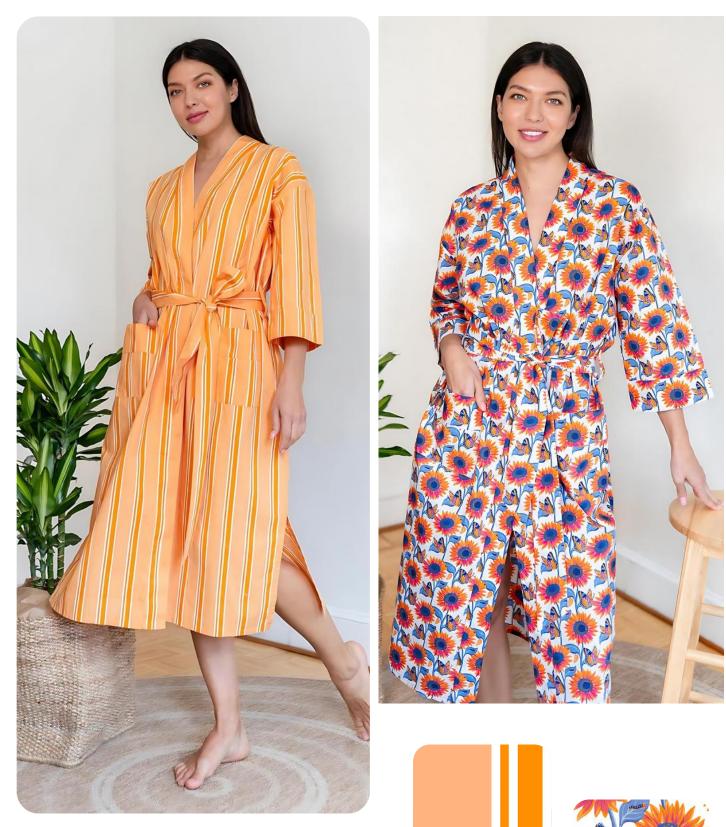

### CAMI ROBE SET

COLORS: MARVELOUS MACKAW WHITE / CABANA STRIPES

COLORS; FEARLESS PEACOCK PINK / GREEN

COLORS: FRIDA / I AM LIFE LIGHT BLUE

7

COLORS: I AM LIFE WHITE / SUNSET STRIPE

COLORS; MARVELOUS MACAW WHITE / LOLLIPOP SWIRL