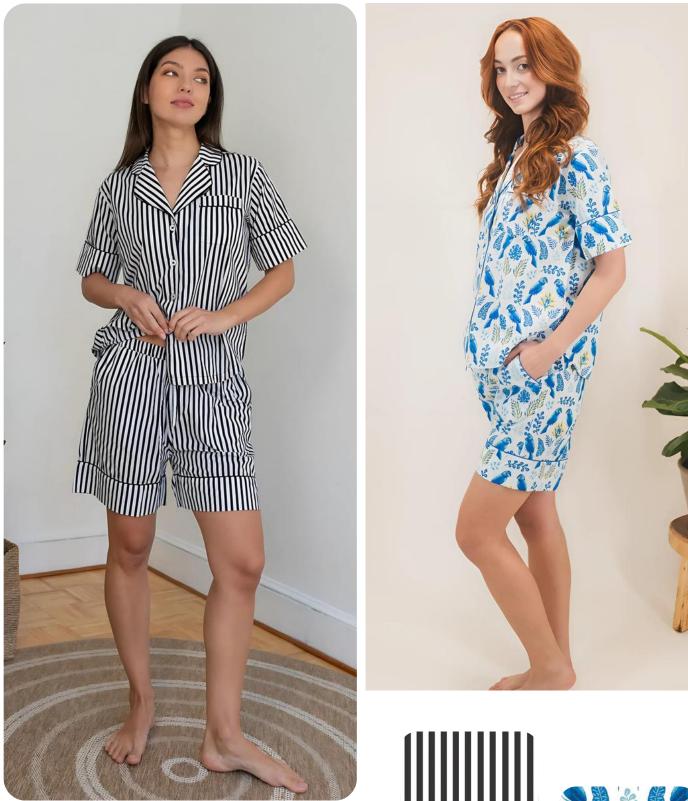

### CAMI ROBE SET

COLORS: MARVELOUS MACKAW WHITE / CABANA STRIPES

COLORS; FEARLESS PEACOCK PINK / GREEN

COLORS: FRIDA / I AM LIFE LIGHT BLUE

7

COLORS: I AM LIFE WHITE / SUNSET STRIPE

COLORS; MARVELOUS MACAW WHITE / LOLLIPOP SWIRL