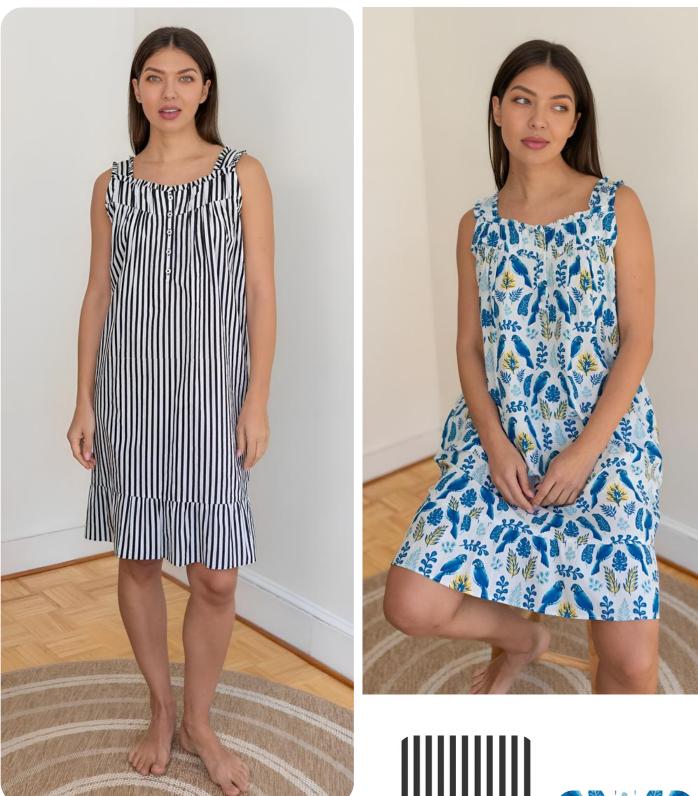

# denise rae®

COLORS: ZEE ZEE / MARVELOUS MACAW WHITE

COLORS: LOVED / FRIDA

COLORS: FEARLESS PEACOCK PINK / GREEN

COLORS: I AM LIFE WHITE SUNSET STRIPE

COLORS: LOLLIPOP SWIRL I AM LIFE LIGHT BLUE

COLORS: ZEE ZEE MARVELOUS MACAW WHITE

COLORS: LOVED / FRIDA

COLORS: FEARLESS PEACOCK PINK / GREEN

COLORS: SUNSET STRIPE LOLLIPOP SWIRL

COLORS: I AM LIFE LIGHT BLUE / WHITE

# denise rae

COLORS MARVELOUS MACAW WHITE ZEE ZEE

COLORS FRIDA LOLLIPOP SWIRL

COLORS SUNSET STRIPE I AM LIFE WHITE

COLORS FEARLESS PEACOCK PINK / GREEN

COLORS I AM LIFE WHITE / LIGHT BLUE