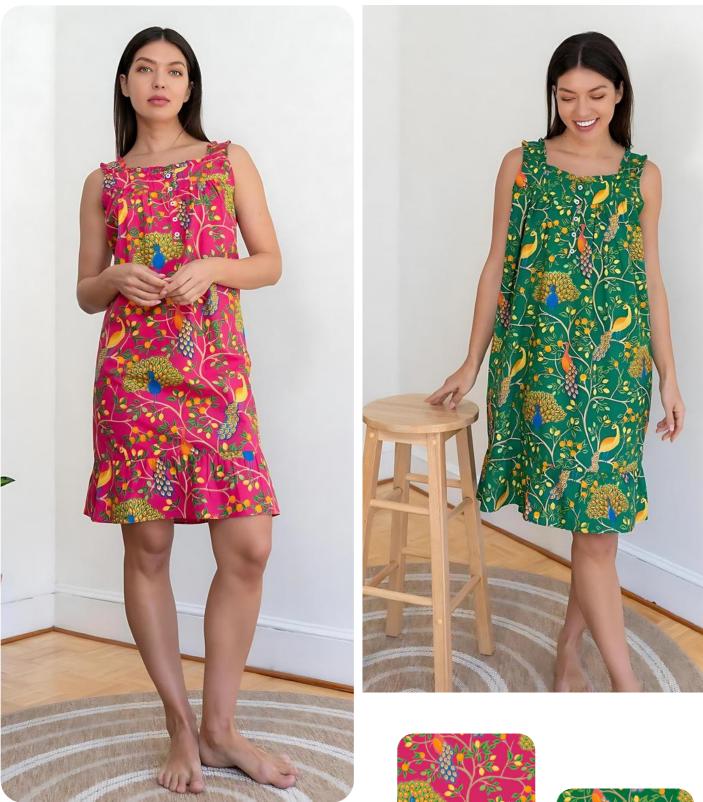

### CAMI ROBE SET

COLORS: MARVELOUS MACKAW WHITE / CABANA STRIPES

COLORS; FEARLESS PEACOCK PINK / GREEN

COLORS: FRIDA / I AM LIFE LIGHT BLUE

7

COLORS: I AM LIFE WHITE / SUNSET STRIPE

COLORS; MARVELOUS MACAW WHITE / LOLLIPOP SWIRL