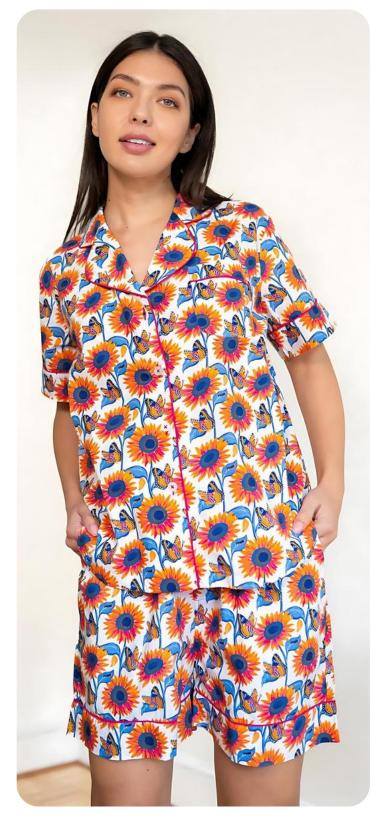

### CAMI ROBE SET

COLORS: MARVELOUS MACKAW WHITE / CABANA STRIPES

COLORS; FEARLESS PEACOCK PINK / GREEN

COLORS: FRIDA / I AM LIFE LIGHT BLUE

7

COLORS: I AM LIFE WHITE / SUNSET STRIPE

COLORS; MARVELOUS MACAW WHITE / LOLLIPOP SWIRL