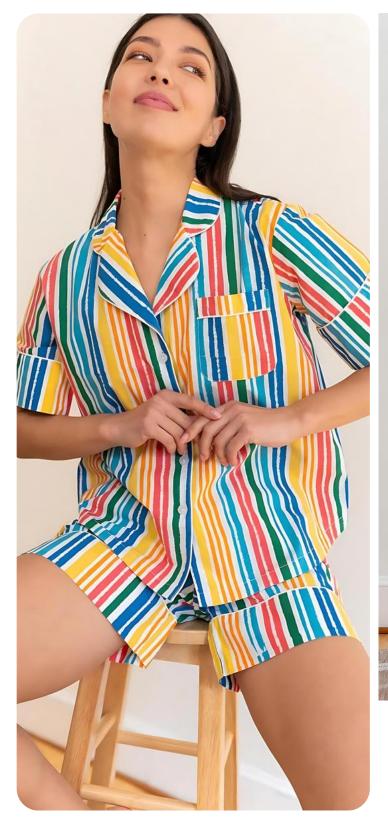

COLORS: LOVED / FRIDA

COLORS: FEARLESS PEACOCK PINK / GREEN

COLORS: SUNSET STRIPE LOLLIPOP SWIRL

COLORS: I AM LIFE LIGHT BLUE / WHITE