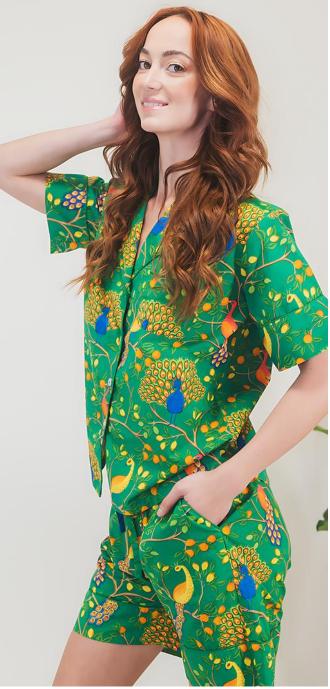

### CAMI ROBE SET

COLORS: MARVELOUS MACKAW WHITE / CABANA STRIPES

COLORS; FEARLESS PEACOCK PINK / GREEN

COLORS: FRIDA / I AM LIFE LIGHT BLUE

7

COLORS: I AM LIFE WHITE / SUNSET STRIPE

COLORS; MARVELOUS MACAW WHITE / LOLLIPOP SWIRL