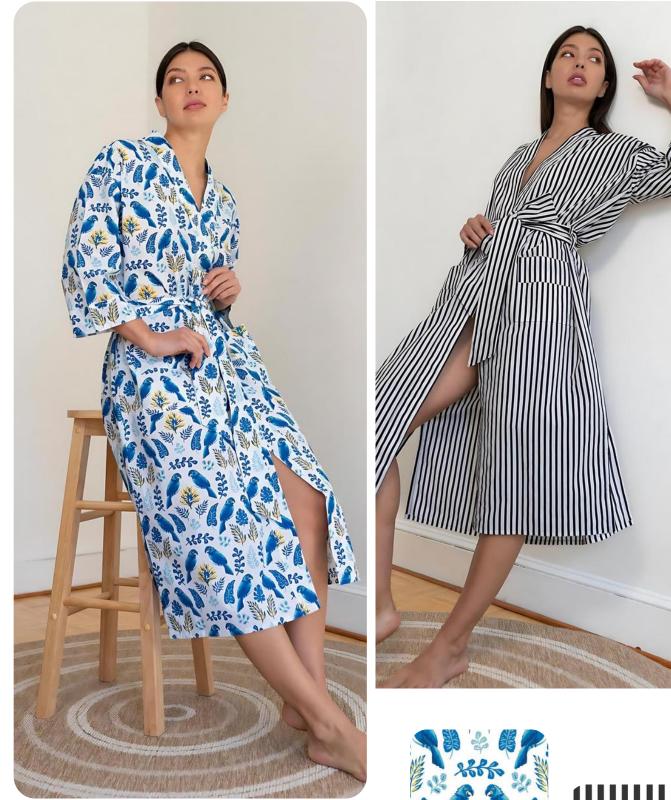

### CAMI ROBE SET

COLORS: MARVELOUS MACKAW WHITE / CABANA STRIPES

COLORS; FEARLESS PEACOCK PINK / GREEN

COLORS: FRIDA / I AM LIFE LIGHT BLUE

7

COLORS: I AM LIFE WHITE / SUNSET STRIPE

COLORS; MARVELOUS MACAW WHITE / LOLLIPOP SWIRL