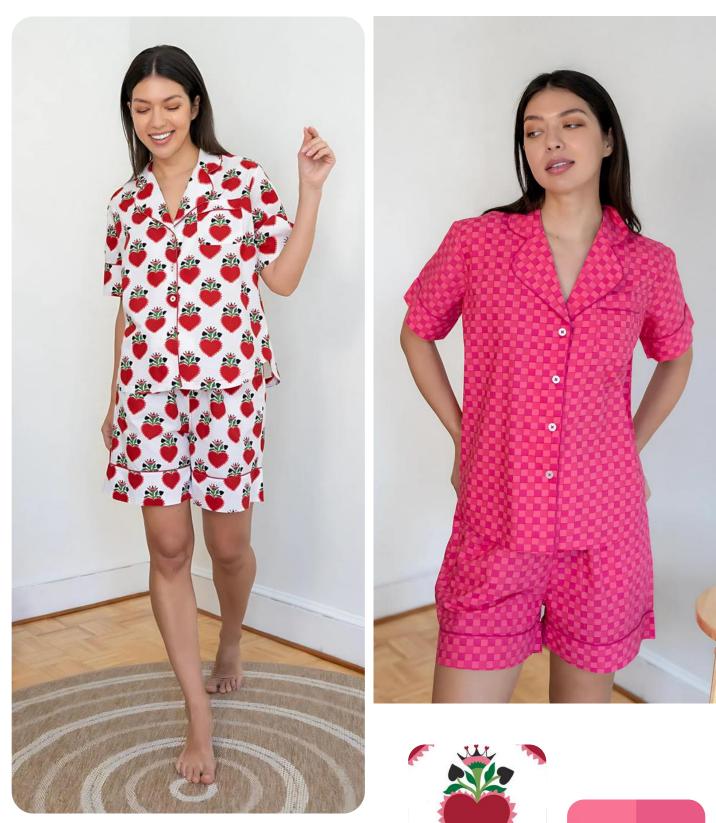

### CAMI ROBE SET

COLORS: MARVELOUS MACKAW WHITE / CABANA STRIPES

COLORS; FEARLESS PEACOCK PINK / GREEN

COLORS: FRIDA / I AM LIFE LIGHT BLUE

7

COLORS: I AM LIFE WHITE / SUNSET STRIPE

COLORS; MARVELOUS MACAW WHITE / LOLLIPOP SWIRL