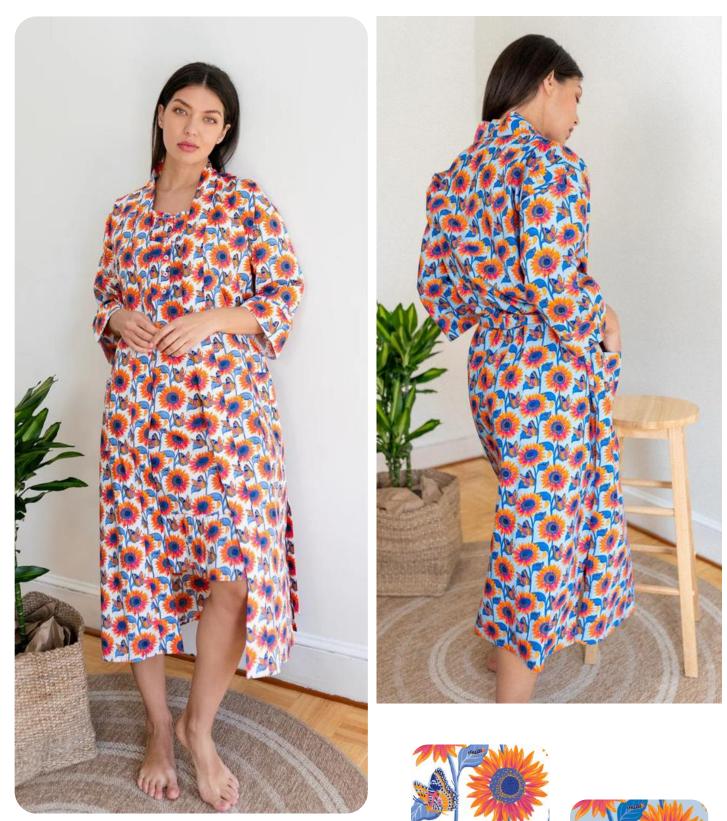

### CAMI ROBE SET

COLORS: MARVELOUS MACKAW WHITE / CABANA STRIPES

COLORS; FEARLESS PEACOCK PINK / GREEN

COLORS: FRIDA / I AM LIFE LIGHT BLUE

7

COLORS: I AM LIFE WHITE / SUNSET STRIPE

COLORS; MARVELOUS MACAW WHITE / LOLLIPOP SWIRL