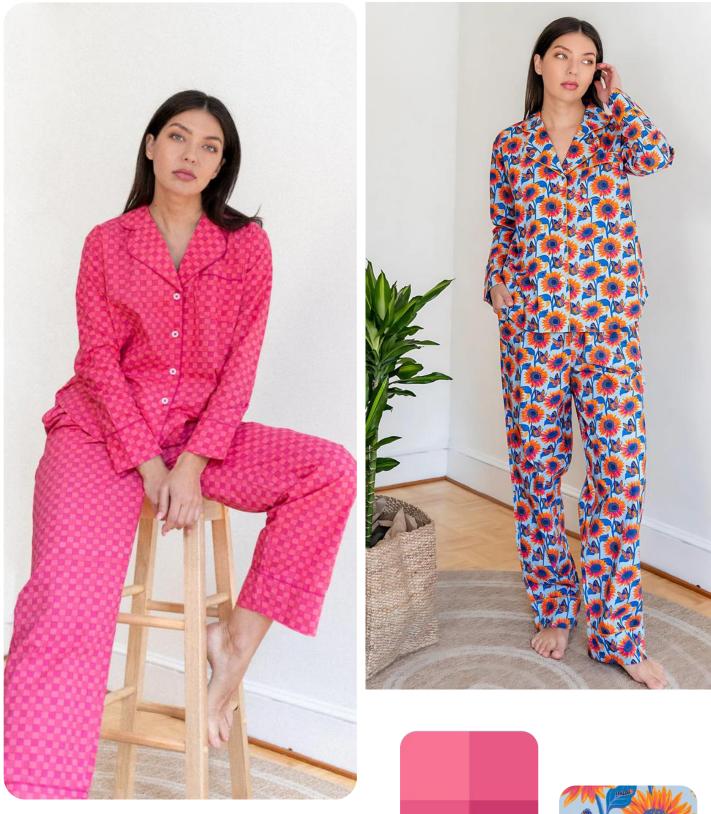

# denise rae®

COLORS: ZEE ZEE / MARVELOUS MACAW WHITE

COLORS: LOVED / FRIDA

COLORS: FEARLESS PEACOCK PINK / GREEN

COLORS: I AM LIFE WHITE SUNSET STRIPE

COLORS: LOLLIPOP SWIRL I AM LIFE LIGHT BLUE

COLORS: ZEE ZEE MARVELOUS MACAW WHITE

COLORS: LOVED / FRIDA

COLORS: FEARLESS PEACOCK PINK / GREEN

COLORS: SUNSET STRIPE LOLLIPOP SWIRL

COLORS: I AM LIFE LIGHT BLUE / WHITE