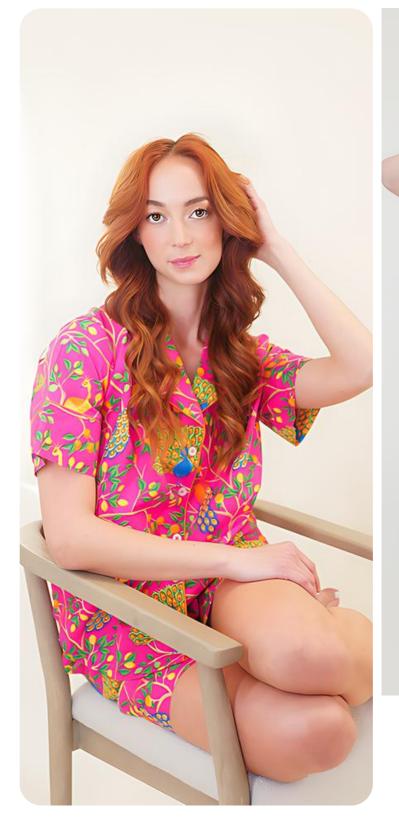

### CAMI ROBE SET

COLORS: MARVELOUS MACKAW WHITE / CABANA STRIPES

COLORS; FEARLESS PEACOCK PINK / GREEN

COLORS: FRIDA / I AM LIFE LIGHT BLUE

7

COLORS: I AM LIFE WHITE / SUNSET STRIPE

COLORS; MARVELOUS MACAW WHITE / LOLLIPOP SWIRL