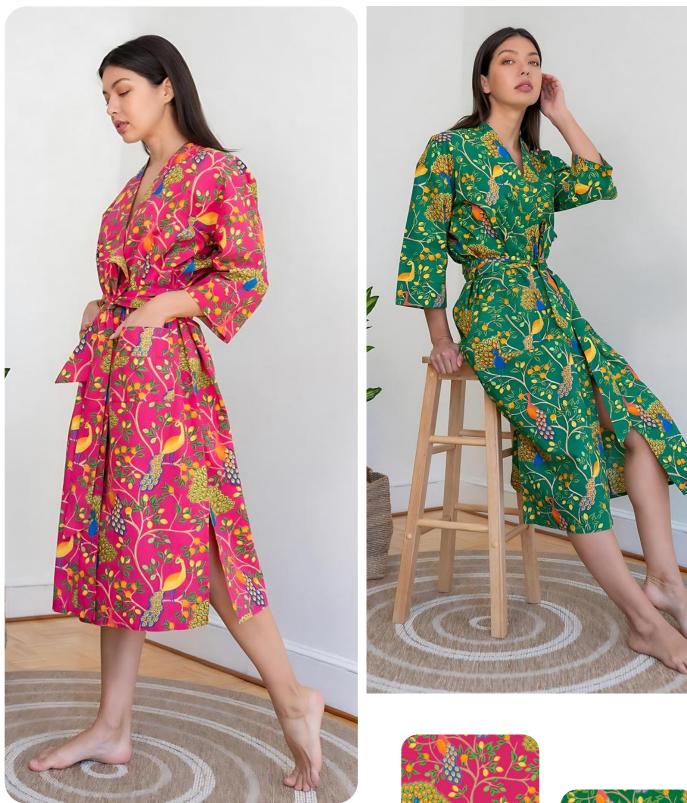

### CAMI ROBE SET

COLORS: MARVELOUS MACKAW WHITE / CABANA STRIPES

COLORS; FEARLESS PEACOCK PINK / GREEN

COLORS: FRIDA / I AM LIFE LIGHT BLUE

7

COLORS: I AM LIFE WHITE / SUNSET STRIPE

COLORS; MARVELOUS MACAW WHITE / LOLLIPOP SWIRL