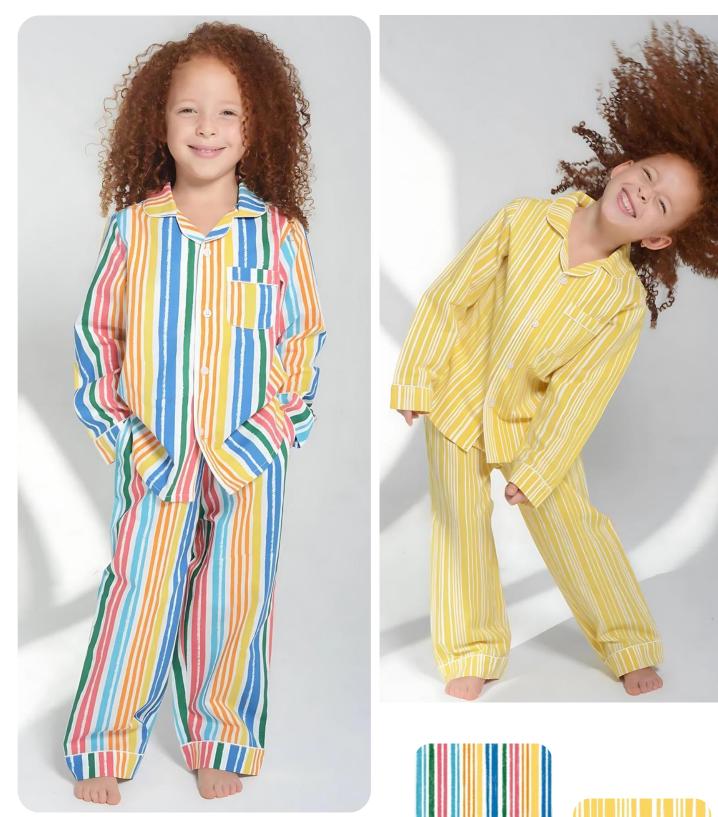

IGHT BLUE









7



COLORS: I AM LIFE WHITE / SUNSET STRIPE



COLORS; MARVELOUS MACAW WHITE / LOLLIPOP SWIRL















9

# denise rae®



COLORS: ZEE ZEE / MARVELOUS MACAW WHITE





COLORS: LOVED / FRIDA









COLORS: FEARLESS PEACOCK PINK / GREEN









COLORS: I AM LIFE WHITE SUNSET STRIPE









COLORS: LOLLIPOP SWIRL I AM LIFE LIGHT BLUE





COLORS: ZEE ZEE MARVELOUS MACAW WHITE





COLORS: LOVED / FRIDA



COLORS: FEARLESS PEACOCK PINK / GREEN









COLORS: SUNSET STRIPE LOLLIPOP SWIRL



COLORS: I AM LIFE LIGHT BLUE / WHITE





# denise rae



COLORS MARVELOUS MACAW WHITE ZEE ZEE







COLORS FRIDA LOLLIPOP SWIRL



COLORS SUNSET STRIPE I AM LIFE WHITE



COLORS FEARLESS PEACOCK PINK / GREEN







COLORS I AM LIFE WHITE / LIGHT BLUE



### **KIDS UNISEX**



COLORS LOLLIPOP SWIRL CABANA STRIPE



### WOMAN-OWNED AND DESIGNED

DENISE RAE IS PROUDLY WOMAN-OWNED AND DESIGNED BY WOMEN, FOR WOMEN. OUR COLLECTIONS ARE MEANT TO DEEPEN YOUR SLEEP, EASE YOUR REST, AND HELP YOU EMBRACE SELF-LOVE EVERY DAY. WE ENCOURAGE YOU TO FIND YOUR OWN "I AM" STATEMENT AND SHARE IT WITH US TO BE PART OF OUR EMPOWERING COMMUNITY. JOIN US

DISCOVER THE BEAUTY OF FEELING GOOD INSIDE AND OUT WITH DENISE RAE. EMBRACE YOUR STRENGTH, YOUR BEAUTY, AND YOUR ENOUGHNESS WITH OUR THOUGHTFULLY DESIGNED LOUNGEWEAR.

## denise rae®