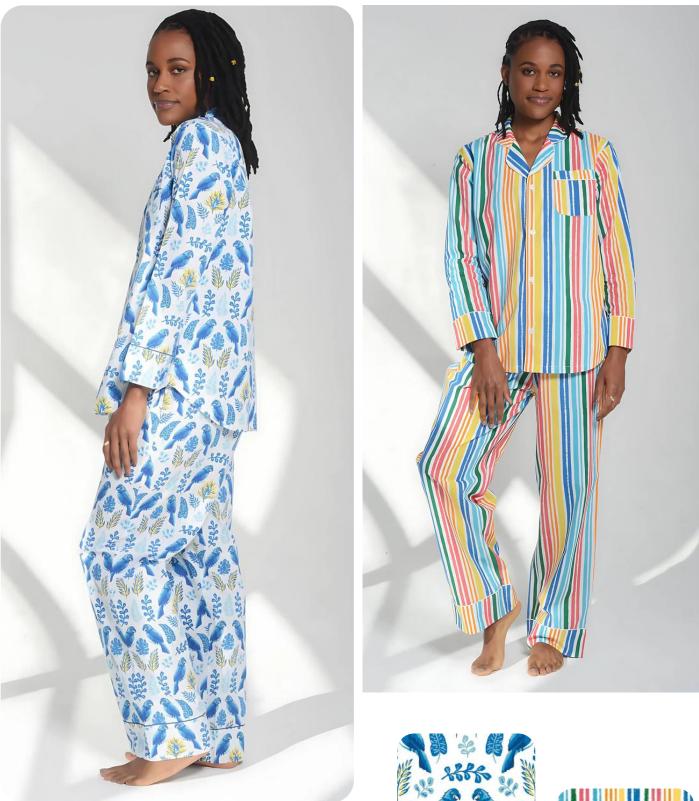

### CAMI ROBE SET

COLORS: MARVELOUS MACKAW WHITE / CABANA STRIPES

COLORS; FEARLESS PEACOCK PINK / GREEN

COLORS: FRIDA / I AM LIFE LIGHT BLUE

7

COLORS: I AM LIFE WHITE / SUNSET STRIPE

COLORS; MARVELOUS MACAW WHITE / LOLLIPOP SWIRL