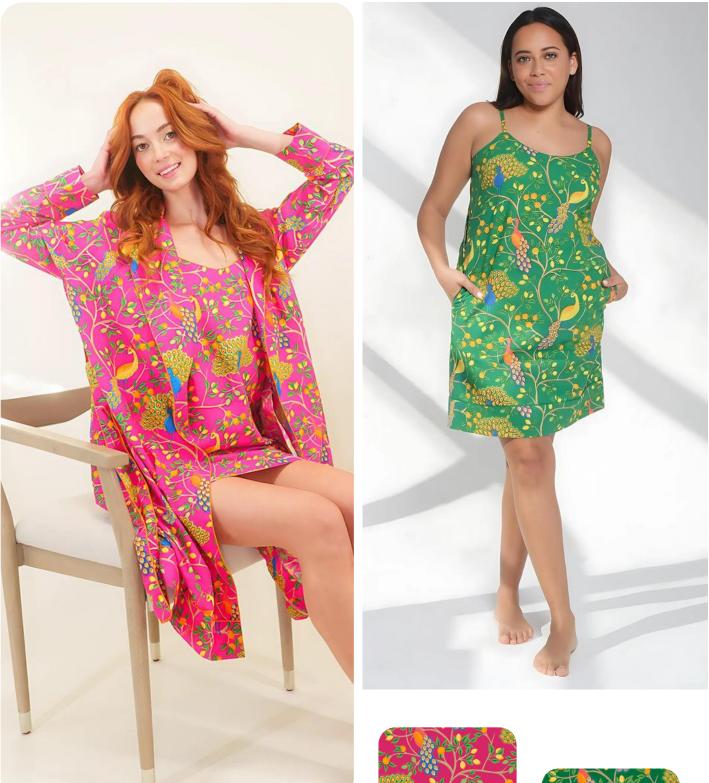

# denise rae®

LOOKBOOK

### CAMI ROBE SET



COLORS: PINK \ GREEN



1



### CAMI ROBE SET



COLORS: LOVED / ZEE ZEE



### CAMI ROBE SET



COLORS: MARVELOUS MACKAW WHITE / CABANA STRIPES









COLORS; FEARLESS PEACOCK PINK / GREEN







COLORS: FRIDA / I AM LIFE LIGHT BLUE









7



COLORS: I AM LIFE WHITE / SUNSET STRIPE



COLORS; MARVELOUS MACAW WHITE / LOLLIPOP SWIRL















9

# denise rae®



COLORS: ZEE ZEE / MARVELOUS MACAW WHITE





COLORS: LOVED / FRIDA









COLORS: FEARLESS PEACOCK PINK / GREEN









COLORS: I AM LIFE WHITE SUNSET STRIPE









COLORS: LOLLIPOP SWIRL I AM LIFE LIGHT BLUE





COLORS: ZEE ZEE MARVELOUS MACAW WHITE





COLORS: LOVED / FRIDA



COLORS: FEARLESS PEACOCK PINK / GREEN









COLORS: SUNSET STRIPE LOLLIPOP SWIRL



COLORS: I AM LIFE LIGHT BLUE / WHITE





# deni