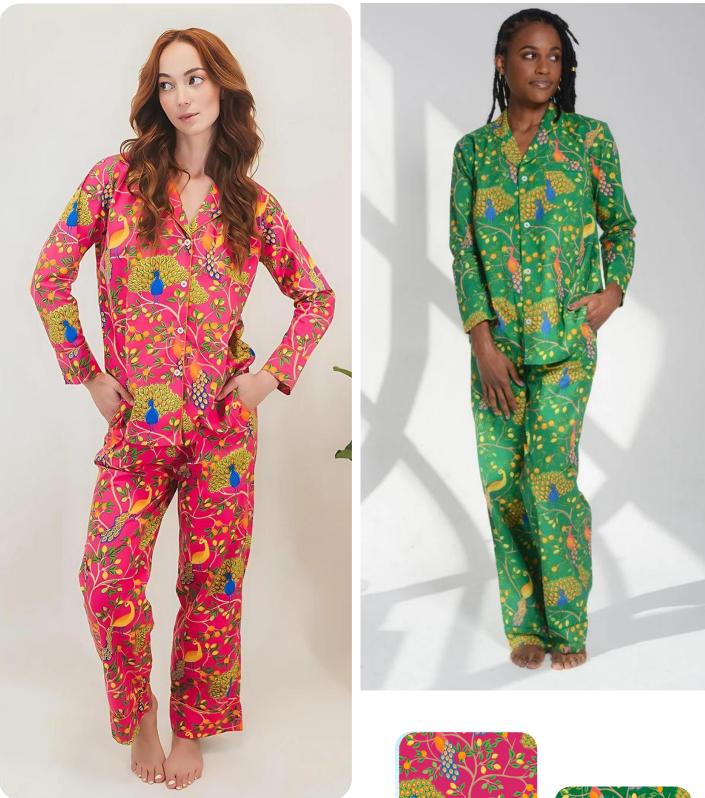

### CAMI ROBE SET

COLORS: MARVELOUS MACKAW WHITE / CABANA STRIPES

COLORS; FEARLESS PEACOCK PINK / GREEN

COLORS: FRIDA / I AM LIFE LIGHT BLUE

7

COLORS: I AM LIFE WHITE / SUNSET STRIPE

COLORS; MARVELOUS MACAW WHITE / LOLLIPOP SWIRL