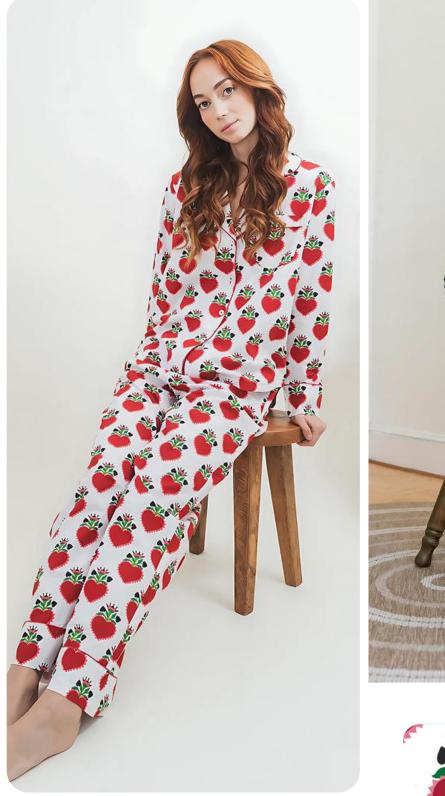

# denise rae®

LOOKBOOK

### CAMI ROBE SET



COLORS: PINK \ GREEN



1



### CAMI ROBE SET



COLORS: LOVED / ZEE ZEE



### CAMI ROBE SET



COLORS: MARVELOUS MACKAW WHITE / CABANA STRIPES









COLORS; FEARLESS PEACOCK PINK / GREEN







COLORS: FRIDA / I AM LIFE LIGHT BLUE









7



COLORS: I AM LIFE WHITE / SUNSET STRIPE



COLORS; MARVELOUS MACAW WHITE / LOLLIPOP SWIRL















9

# denise rae®



COLORS: ZEE ZEE / MARVELOUS MACAW WHITE





COLORS: LOVED / FRIDA









COLORS: FEARLESS PEACOCK PINK / GREEN









COLORS: I AM LIFE WHITE SUNSET STRIPE









COLORS: LOLLIPOP SWIRL I AM LIFE LIGHT BLUE





COLORS: ZEE ZEE MARVELOUS MACAW WHITE





COLORS: LOVED / FRIDA



COLORS: FEARLESS PEACOCK PINK / GREEN









COLORS: SUNSET STRIPE LOLLIPOP SWIRL



COLORS: I AM LIFE LIGHT BLUE / WHITE





# denise rae



COLORS MARVELOUS MACAW WHITE ZEE ZEE







COLORS FRIDA LOLLIPOP SWIRL



COLORS SUNSET STRIPE I AM LIFE WHITE



COLORS FEARLESS PEACOCK PINK / GREEN







COLORS I AM LIFE WHITE / LIGHT BLUE



### **KIDS UNISEX**



COLORS LOLLIPOP SWIRL CABANA STRIPE



### WOMAN-OWNED AND DESIGNED

DENISE RAE IS PROUDLY WOMAN-OWNED AND DESIGNED B