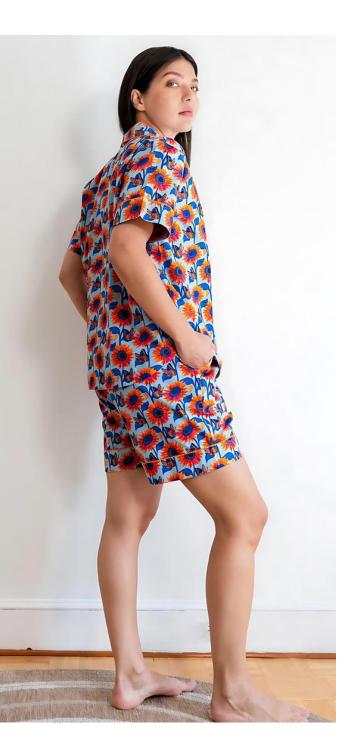

### CAMI ROBE SET

COLORS: MARVELOUS MACKAW WHITE / CABANA STRIPES

COLORS; FEARLESS PEACOCK PINK / GREEN

COLORS: FRIDA / I AM LIFE LIGHT BLUE

7

COLORS: I AM LIFE WHITE / SUNSET STRIPE

COLORS; MARVELOUS MACAW WHITE / LOLLIPOP SWIRL