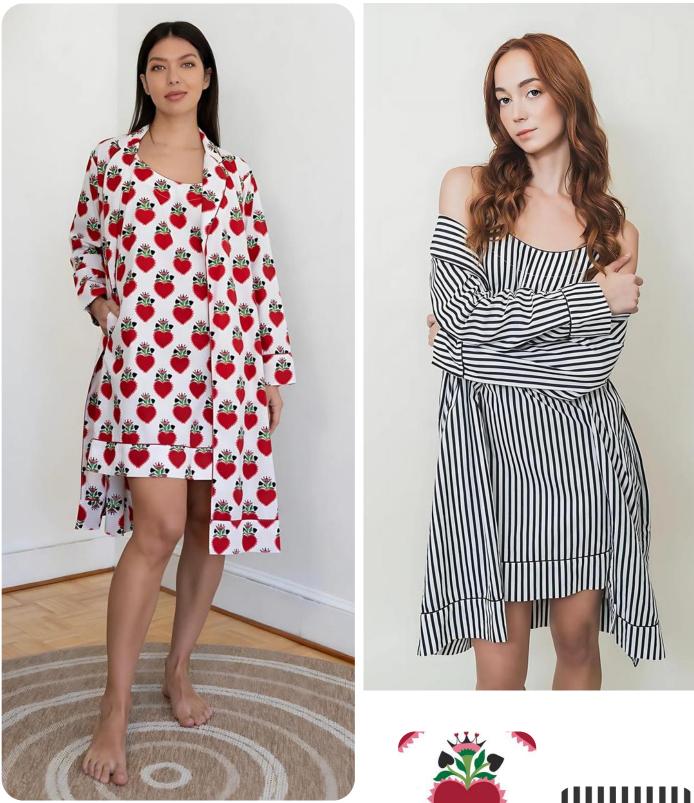

### CAMI ROBE SET

COLORS: MARVELOUS MACKAW WHITE / CABANA STRIPES

COLORS; FEARLESS PEACOCK PINK / GREEN

COLORS: FRIDA / I AM LIFE LIGHT BLUE

7

COLORS: I AM LIFE WHITE / SUNSET STRIPE

COLORS; MARVELOUS MACAW WHITE / LOLLIPOP SWIRL