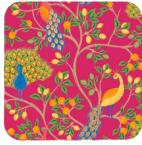

### CAMI ROBE SET

COLORS: MARVELOUS MACKAW WHITE / CABANA STRIPES

COLORS; FEARLESS PEACOCK PINK / GREEN

COLORS: FRIDA / I AM LIFE LIGHT BLUE

7

COLORS: I AM LIFE WHITE / SUNSET STRIPE

COLORS; MARVELOUS MACAW WHITE / LOLLIPOP SWIRL