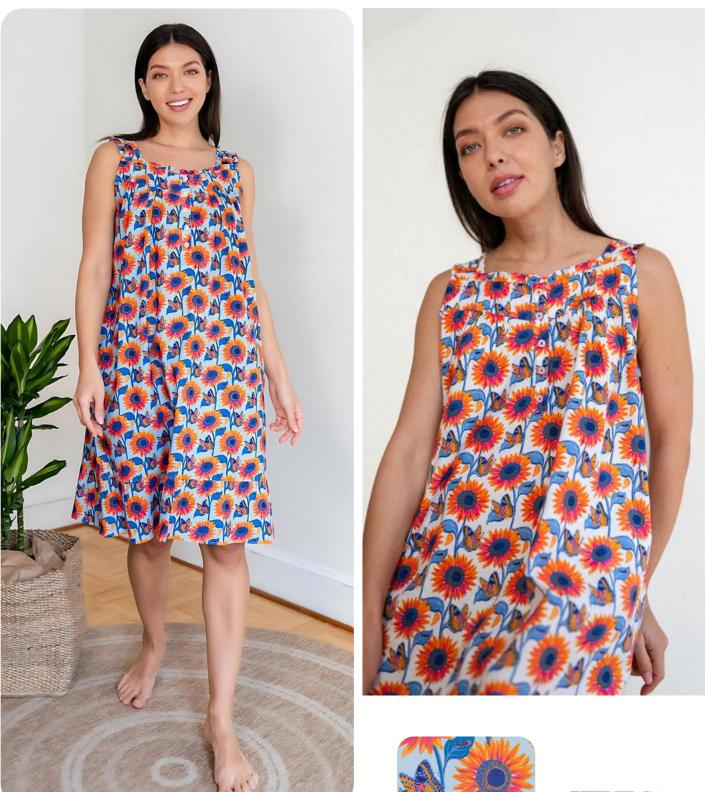

# denise rae®

COLORS: ZEE ZEE / MARVELOUS MACAW WHITE

COLORS: LOVED / FRIDA

COLORS: FEARLESS PEACOCK PINK / GREEN

COLORS: I AM LIFE WHITE SUNSET STRIPE

COLORS: LOLLIPOP SWIRL I AM LIFE LIGHT BLUE

COLORS: ZEE ZEE MARVELOUS MACAW WHITE

COLORS: LOVED / FRIDA

COLORS: FEARLESS PEACOCK PINK / GREEN

COLORS: SUNSET STRIPE LOLLIPOP SWIRL

COLORS: I AM LIFE LIGHT BLUE / WHITE