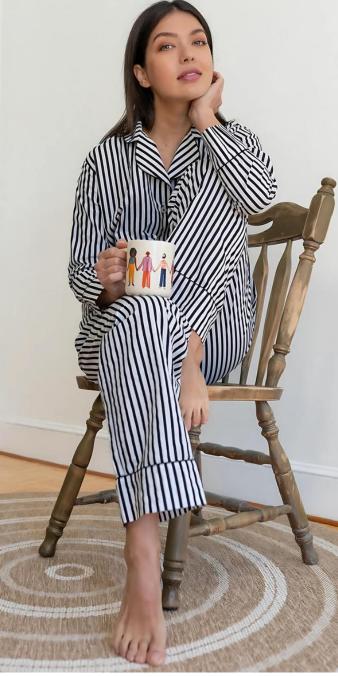

### CAMI ROBE SET

COLORS: MARVELOUS MACKAW WHITE / CABANA STRIPES

COLORS; FEARLESS PEACOCK PINK / GREEN

COLORS: FRIDA / I AM LIFE LIGHT BLUE

7

COLORS: I AM LIFE WHITE / SUNSET STRIPE

COLORS; MARVELOUS MACAW WHITE / LOLLIPOP SWIRL