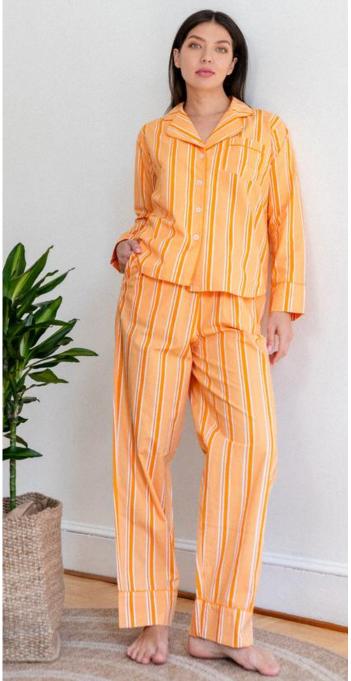

COLORS: LOVED / FRIDA

COLORS: FEARLESS PEACOCK PINK / GREEN

COLORS: SUNSET STRIPE LOLLIPOP SWIRL

COLORS: I AM LIFE LIGHT BLUE / WHITE