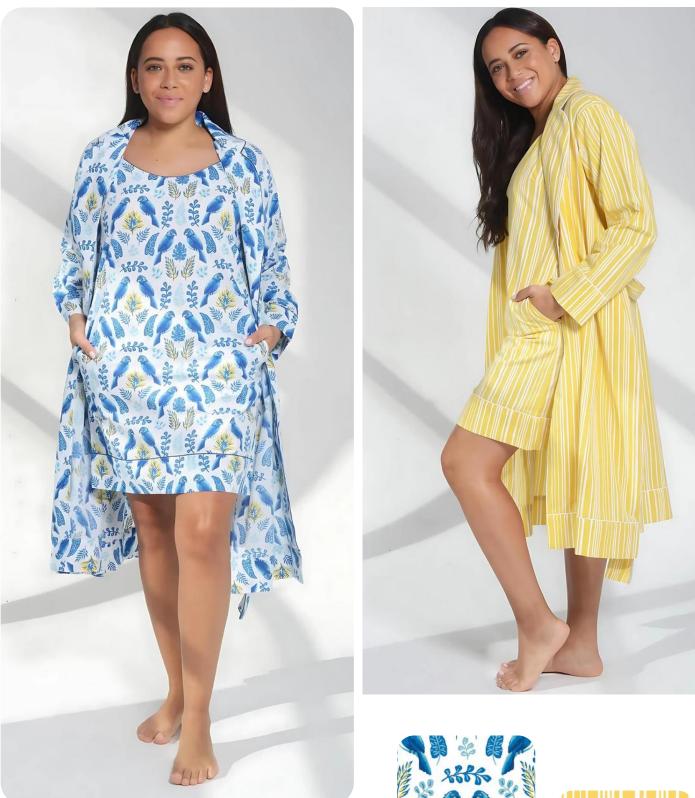

### CAMI ROBE SET

COLORS: MARVELOUS MACKAW WHITE / CABANA STRIPES

COLORS; FEARLESS PEACOCK PINK / GREEN

COLORS: FRIDA / I AM LIFE LIGHT BLUE

7

COLORS: I AM LIFE WHITE / SUNSET STRIPE

COLORS; MARVELOUS MACAW WHITE / LOLLIPOP SWIRL