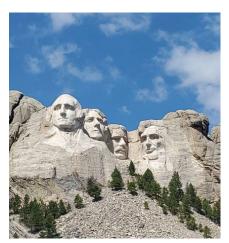

## National Parks & Lodges of the Old West

JULY 11-19, 2025

Jackson Hole Post-Tour: July 19-21, 2025

Join us on an immersive adventure through the heart of America's most captivating landscapes, traversing the wildlife-rich terrain of Custer State Park, Yellowstone, and Grand Teton National Park. Each engaging day is its own journey, highlighted by exploration of iconic monuments, leisurely hikes, educational discussions, and authentic Old West charm.

## **Program Highlights**

- Marvel at local history. Admire the grandeur of Mount Rushmore and Crazy Horse Memorial and visit the world's largest mammoth site.
- Appreciate nature's inspiration. With endless panoramic vistas, dramatic geological wonders, lush grasslands and a myriad of flora and fauna, the Old West is the perfect backdrop for relaxation, contemplation and reflection.
- Gain perspective and insight. An Orbridge Expedition Leader and local guides provide an enriching learning experience throughout the tour, each offering geological, historical and cultural interpretations at every location.
- Explore at leisure. Enjoy extended time to discover Yellowstone's variety of thermal features, hiking trails and visitor center and museum.
- Rest in comfort. After fulfilling days, retreat to well-appointed properties and various landmark lodges that are national treasures themselves.