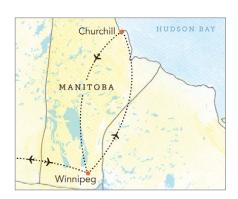

## Polar Bears of Churchill

NOVEMBER 2-7, 2025

Churchill, Canada, is known as the polar bear capital of the world—for good reason. Each fall, about 1,000 of these fascinating creatures congregate around this seaport town while they wait for wintertime's sea ice to form over the Hudson Bay. Join us on an unforgettable adventure to be part of this extraordinary annual phenomenon—with the special opportunity to observe, photograph and learn about these magnificent *Lords of the North*.

### 6-Day Itinerary

- **Day 1:** Arrive in Winnipeg, Manitoba, Canada (R.D)
- Day 2: Winnipeg | Flight to Churchill | Churchill Exploration (B,L,D)
- Day 3: Churchill Exploration I Itsanitaq Museum (B,L,D)
- Day 4: Churchill | Churchill Exploration | Dog Sledding (B,L,D)
- Day 5: Churchill | Northern Studies Centre | Flight to Winnipeg (B,L,R)
- Day 6: Winnipeg | Depart for U.S. (B)