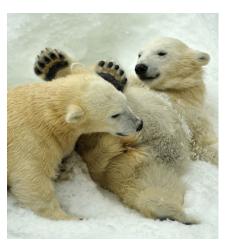

## Polar Bears of Churchill

NOVEMBER 2-7, 2025

Churchill, Canada, is known as the polar bear capital of the world—for good reason. Each fall, about 1,000 of these fascinating creatures congregate around this seaport town while they wait for wintertime's sea ice to form over the Hudson Bay. Join us on an unforgettable adventure to be part of this extraordinary annual phenomenon—with the special opportunity to observe, photograph and learn about these magnificent *Lords of the North*.

## **Program Highlights**

- Enjoy a private reception and three-course welcome dinner at Winnipeg's Assiniboine Park Zoo including a presentation on polar bears.
- Venture out into the stark landscape aboard a custom-designed wildlife viewing vehicle, stopping to admire the scenery as you search for arctic hare, snowy owl, ptarmigan and arctic fox.
- Visit Churchill's Itsanitaq Museum for an exploration of indigenous ways of life while viewing remarkable examples of Inuit craftsmanship.
- Meet an energetic team of sled dogs and their experienced handler, then bundle up for an exciting dog sled experience.
- Gain insight into Churchill's unique ecosystem at the Churchill Northern Studies Centre.