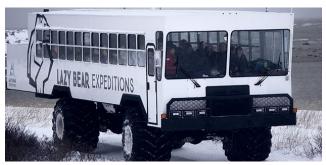

## Discover Southeast Alaska

AUGUST 8-15, 2025

Denali National Park Pre-Tour: August 3-8, 2025

Enjoy the agility and flexibility of small-ship travel during this expedition cruise through Alaska's Inside Passage. Alongside expert naturalists and knowledgeable on-board crew, navigate narrow channels and waterways inaccessible by larger vessels. While exploring some of nature's more secluded landscapes, encounter Alaska's abundant wildlife, breathtaking scenery, and ice-blue glaciers of unfathomable proportions.

## **Program Highlights**

- Delve into the rich history and diverse cultures of Alaska during visits to Sitka National Historical Park and the charming town of Petersburg.
- Experience nature's grandeur as you witness glaciers calving, whales breaching and sea otters playing.
- Discover Glacier Bay National Park, an icy sanctuary of untouched landscapes and dynamic wildlife.
- Uncover Petersburg's fishing heritage amidst the lush scenery of historical Petersburg Creek Trail.
- Trace the footsteps of explorers through numerous guided hikes and skiff excursions.