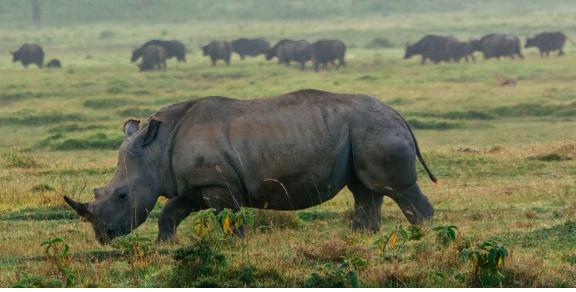

## Kenya Safari: The Big 5

JULY 2-12, 2025

Amboseli Post-Tour: July 11-14, 2025

Venture with us into the heart of Kenya's wilderness during this 11-day epic journey. Alongside expert guides, gain unparalleled access to Kenya's national parks, reserves, and conservancies with opportunities to witness The Big 5 and a plethora of other wildlife in their natural environment. This adventure promises unforgettable exploration of Kenya's iconic landscapes, captivating cultural interactions, and exhilarating animal encounters.

## **Program Highlights**

- Explore extraordinary national parks and reserves in Kenya accompanied by expert naturalist guides who will enrich your experience through their knowledge, dedication and enthusiasm.
- Visit conservation organizations that play pivotal roles in rescuing and rehabilitating at-risk wildlife, protecting endangered species, educating the youth and preserving the ecosystems and biodiversity of the region.
- Participate in up to 12 game drives aboard safari-outfitted 4x4 vehicles, featuring opportunities to observe the "Big 5" (endangered black rhino, leopard, elephant, Cape buffalo and lion).
- Engage with local communities for a deeper understanding of their rich cultures and vibrant traditions.
- Retreat to luxurious lodges and tented camps, each uniquely beautiful and authentic in décor.
- Soar above Maasai Mara National Reserve during an optional hot air balloon sunrise safari (additional fee).