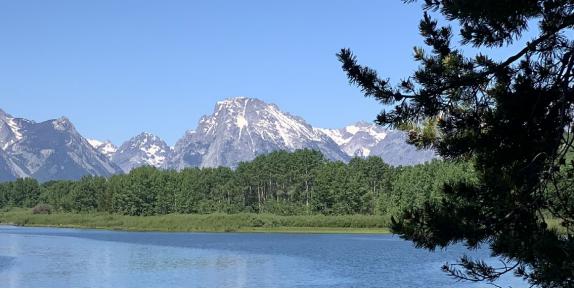

## National Parks & Lodges of the Old West

JULY 11-19, 2025

Jackson Hole Post-Tour: July 19-21, 2025

Join us on an immersive adventure through the heart of America's most captivating landscapes, traversing the wildlife-rich terrain of Custer State Park, Yellowstone, and Grand Teton National Park. Each engaging day is its own journey, highlighted by exploration of iconic monuments, leisurely hikes, educational discussions, and authentic Old West charm.

## **Program Highlights**

- Marvel at local history. Admire the grandeur of Mount Rushmore and Crazy Horse Memorial and visit the world's largest mammoth site.
- Appreciate nature's inspiration. With endless panoramic vistas, dramatic geological wonders, lush grasslands and a myriad of flora and fauna, the Old West is the perfect backdrop for relaxation, contemplation and reflection.
- Gain perspective and insight. An Orbridge Expedition Leader and local guides provide an enriching learning experience throughout the tour, each offering geological, historical and cultural interpretations at every location.
- Explore at leisure. Enjoy extended time to discover Yellowstone's variety of thermal features, hiking trails and visitor center and museum.
- Rest in comfort. After fulfilling days, retreat to well-appointed properties and various landmark lodges that are national treasures themselves.