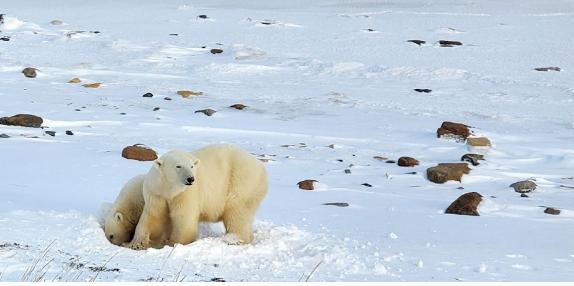

## Polar Bears of Churchill

NOVEMBER 2-7, 2025

Churchill, Canada, is known as the polar bear capital of the world—for good reason. Each fall, about 1,000 of these fascinating creatures congregate around this seaport town while they wait for wintertime's sea ice to form over the Hudson Bay. Join us on an unforgettable adventure to be part of this extraordinary annual phenomenon—with the special opportunity to observe, photograph and learn about these magnificent *Lords of the North*.

## **Program Highlights**

- Enjoy a private reception and three-course welcome dinner at Winnipeg's Assiniboine Park Zoo including a presentation on polar bears.
- Venture out into the stark landscape aboard a custom-designed wildlife viewing vehicle, stopping to admire the scenery as you search for arctic hare, snowy owl, ptarmigan and arctic fox.
- Visit Churchill's Itsanitaq Museum for an exploration of indigenous ways of life while viewing remarkable examples of Inuit craftsmanship.
- Meet an energetic team of sled dogs and their experienced handler, then bundle up for an exciting dog sled experience.
- Gain insight into Churchill's unique ecosystem at the Churchill Northern Studies Centre.