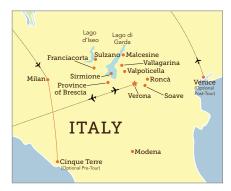

## Flavors of Northern Italy

SEPTEMBER 26 - OCTOBER 4, 2025

Cinque Terre Pre-Tour: September 23-27, 2025 Venice Post-Tour: October 4-7, 2025

Embark upon a cultural and gastronomic journey to the enchanting region of Northern Italy—an area renowned for spectacular landscapes, world-class wine, and a rich heritage. This meticulously crafted itinerary offers the unique opportunity to *live like a local*, featuring guided tours, private artisan visits and tastings, and the ability to deeply connect with the beauty of Northern Italy's culture, cuisine and gracious hospitality.

### **Program Highlights**

- With your small group (maximum 20 guests), enjoy seven nights accommodations at a historic country farmhouse—a tranquil haven amidst a wine and olive oil-producing estate.
- Join a hands-on culinary experience with a skilled chef to learn the art of crafting traditional Italian recipes passed down through generations.
- Cruise around scenic Lago d'Iseo with free time to discover its various island hamlets.
- Wander through Verona's timeless streets, visit Juliet's House, and be mesmerized by the grandeur of the Verona Arena.
- In the famed Valpolicella and Trentino wine regions, visit family-owned and operated vineyards, meeting the esteemed vintners and partaking in exclusive tastings and presentations.
- Delight in a special excursion near Modena for a tasting of aged balsamic vinegar during a convivial meal with the property's owner and his family.

## 9-Day Itinerary

Day 1: En Route from U.S.

Day 2: Arrive in Verona, Italy | Province of Brescia (Selva Capuzza) (D)

**Day 3:** Sulzano I Lago d'Iseo I Franciacorta (B,L,D)

Day 4: Selva Capuzza (B,L,D)

Day 5: Verona | Valpolicella (B,D)

Day 6: Vallagarina | Malcesine (B,L,D)

Day 7: Modena (B,L,D)

Day 8: Roncà | Soave | Sirmione (B,L,D)

Day 9: Verona | Depart for U.S. (B)

Optional 5-Day Cinque Terre Pre-Tour Optional 4-Day Venice Post-Tour