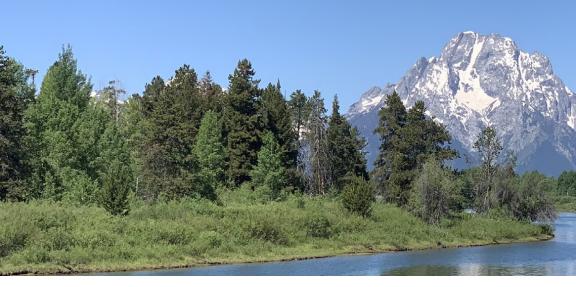

## National Parks & Lodges of the Old West

JULY 11-19, 2025

Jackson Hole Post-Tour: July 19-21, 2025

Join us on an immersive adventure through the heart of America's most captivating landscapes, traversing the wildlife-rich terrain of Custer State Park, Yellowstone, and Grand Teton National Park. Each engaging day is its own journey, highlighted by exploration of iconic monuments, leisurely hikes, educational discussions, and authentic Old West charm.

## **Program Highlights**

- Marvel at local history. Admire the grandeur of Mount Rushmore and Crazy Horse Memorial and visit the world's largest mammoth site.
- Appreciate nature's inspiration. With endless panoramic vistas, dramatic geological wonders, lush grasslands and a myriad of flora and fauna, the Old West is the perfect backdrop for relaxation, contemplation and reflection.
- Gain perspective and insight. An Orbridge Expedition Leader and local guides provide an enriching learning experience throughout the tour, each offering geological, historical and cultural interpretations at every location.
- Explore at leisure. Enjoy extended time to discover Yellowstone's variety of thermal features, hiking trails and visitor center and museum.
- Rest in comfort. After fulfilling days, retreat to well-appointed properties and various landmark lodges that are national treasures themselves.