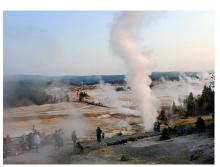

## National Parks & Lodges of the Old West

JULY 11-19, 2025

Jackson Hole Post-Tour: July 19-21, 2025

Join us on an immersive adventure through the heart of America's most captivating landscapes, traversing the wildlife-rich terrain of Custer State Park, Yellowstone, and Grand Teton National Park. Each engaging day is its own journey, highlighted by exploration of iconic monuments, leisurely hikes, educational discussions, and authentic Old West charm.

## **Program Highlights**

- Marvel at local history. Admire the grandeur of Mount Rushmore and Crazy Horse Memorial and visit the world's largest mammoth site.
- Appreciate nature's inspiration. With endless panoramic vistas, dramatic geological wonders, lush grasslands and a myriad of flora and fauna, the Old West is the perfect backdrop for relaxation, contemplation and reflection.
- Gain perspective and insight. An Orbridge Expedition Leader and local guides provide an enriching learning experience throughout the tour, each offering geological, historical and cultural interpretations at every location.
- Explore at leisure. Enjoy extended time to discover Yellowstone's variety of thermal features, hiking trails and visitor center and museum.
- Rest in comfort. After fulfilling days, retreat to well-appointed properties and various landmark lodges that are national treasures themselves.