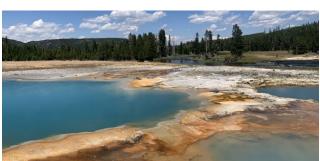

## National Parks & Lodges of the Old West

JULY 11-19, 2025

Jackson Hole Post-Tour: July 19-21, 2025

Join us on an immersive adventure through the heart of America's most captivating landscapes, traversing the wildlife-rich terrain of Custer State Park, Yellowstone, and Grand Teton National Park. Each engaging day is its own journey, highlighted by exploration of iconic monuments, leisurely hikes, educational discussions, and authentic Old West charm.

## **Program Highlights**

- Marvel at local history. Admire the grandeur of Mount Rushmore and Crazy Horse Memorial and visit the world's largest mammoth site.
- Appreciate nature's inspiration. With endless panoramic vistas, dramatic geological wonders, lush grasslands and a myriad of flora and fauna, the Old West is the perfect backdrop for relaxation, contemplation and reflection.
- Gain perspective and insight. An Orbridge Expedition Leader and local guides provide an enriching learning experience throughout the tour, each offering geological, historical and cultural interpretations at every location.
- Explore at leisure. Enjoy extended time to discover Yellowstone's variety of thermal features, hiking trails and visitor center and museum.
- Rest in comfort. After fulfilling days, retreat to well-appointed properties and various landmark lodges that are national treasures themselves.