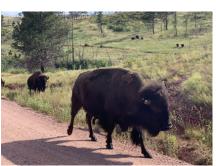

## National Parks & Lodges of the Old West

JULY 11-19, 2025

Jackson Hole Post-Tour: July 19-21, 2025

Join us on an immersive adventure through the heart of America's most captivating landscapes, traversing the wildlife-rich terrain of Custer State Park, Yellowstone, and Grand Teton National Park. Each engaging day is its own journey, highlighted by exploration of iconic monuments, leisurely hikes, educational discussions, and authentic Old West charm.

## **Program Highlights**

- Marvel at local history. Admire the grandeur of Mount Rushmore and Crazy Horse Memorial and visit the world's largest mammoth site.
- Appreciate nature's inspiration. With endless panoramic vistas, dramatic geological wonders, lush grasslands and a myriad of flora and fauna, the Old West is the perfect backdrop for relaxation, contemplation and reflection.
- Gain perspective and insight. An Orbridge Expedition Leader and local guides provide an enriching learning experience throughout the tour, each offering geological, historical and cultural interpretations at every location.
- Explore at leisure. Enjoy extended time to discover Yellowstone's variety of thermal features, hiking trails and visitor center and museum.
- Rest in comfort. After fulfilling days, retreat to well-appointed properties and various landmark lodges that are national treasures themselves.