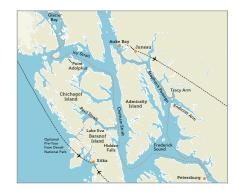

## 8-Day Itinerary

**Day 1:** Arrive in Sitka, AK – Embarkation (D)

Day 2: Icy Strait (B,L,D)

Day 3: Glacier Bay National Park (B,L,D)

Day 4: Lake Eva (B,L,D)

Day 5: Eastern Baranof Island | Hidden Falls (B.L.D)

Day 6: Petersburg | Frederick Sound (B,L,D)

Day 7: Tracy Arm Fjord (B,L,D)

Day 8: Auke Bay | Juneau –
Disembarkation | Depart Juneau (B)

Optional 6-Day Denali Pre-Tour

- 7 nights aboard the Chichagof Dream
- All onboard hand-crafted meals: 7 breakfasts, 6 lunches and 7 dinners—including a special Captain's Farewell Dinner, and complimentary wine and beer at dinner
- An onboard lecture program and educational guidance of two naturalists plus an Orbridge Expedition Leader
- Guided kayaking, hiking, walking, skiff excursions and wildlife viewing where humpback whales, orcas, brown bears, Steller sea lions, harbor seals, sea otters, arctic terns, bald eagles and other populations are frequently spotted
- All port fees and entry fees to parks, preserves, museums, attractions and special excursions as described in the itinerary
- Gratuities for Orbridge Expedition Leader, airport transfer drivers and drivers/guides on included land excursions
- Airport transfers for guests arriving and departing during the suggested times