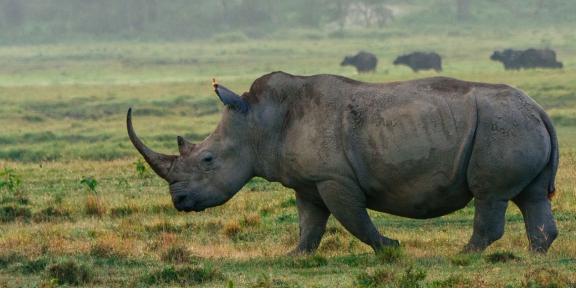

## Kenya Safari: The Big 5

JULY 2-12, 2025

Amboseli Post-Tour: July 11-14, 2025

Venture with us into the heart of Kenya's wilderness during this 11-day epic journey. Alongside expert guides, gain unparalleled access to Kenya's national parks, reserves, and conservancies with opportunities to witness The Big 5 and a plethora of other wildlife in their natural environment. This adventure promises unforgettable exploration of Kenya's iconic landscapes, captivating cultural interactions, and exhilarating animal encounters.

## **Program Highlights**

- Explore extraordinary national parks and reserves in Kenya accompanied by expert naturalist guides who will enrich your experience through their knowledge, dedication and enthusiasm.
- Visit conservation organizations that play pivotal roles in rescuing and rehabilitating at-risk wildlife, protecting endangered species, educating the youth and preserving the ecosystems and biodiversity of the region.
- Participate in up to 12 game drives aboard safari-outfitted 4x4 vehicles, featuring opportunities to observe the "Big 5" (endangered black rhino, leopard, elephant, Cape buffalo and lion).
- Engage with local communities for a deeper understanding of their rich cultures and vibrant traditions.
- Retreat to luxurious lodges and tented camps, each uniquely beautiful and authentic in décor.
- Soar above Maasai Mara National Reserve during an optional hot air balloon sunrise safari (additional fee).