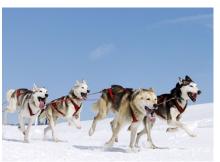

## **Program Highlights**

- Enjoy a private reception and three-course welcome dinner at Winnipeg's Assiniboine Park Zoo including a presentation on polar bears.
- Venture out into the stark landscape aboard a custom-designed wildlife viewing vehicle, stopping to admire the scenery as you search for arctic hare, snowy owl, ptarmigan and arctic fox.
- Visit Churchill's Itsanitaq Museum for an exploration of indigenous ways of life while viewing remarkable examples of Inuit craftsmanship.
- Meet an energetic team of sled dogs and their experienced handler, then bundle up for an exciting dog sled experience.
- Gain insight into Churchill's unique ecosystem at the Churchill Northern Studies Centre.