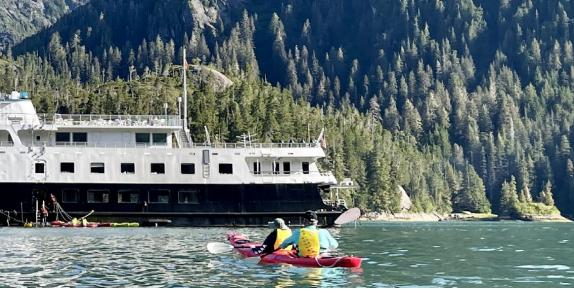

## Discover Southeast Alaska

AUGUST 8-15, 2025

Denali National Park Pre-Tour: August 3-8, 2025

Enjoy the agility and flexibility of small-ship travel during this expedition cruise through Alaska's Inside Passage. Alongside expert naturalists and knowledgeable on-board crew, navigate narrow channels and waterways inaccessible by larger vessels. While exploring some of nature's more secluded landscapes, encounter Alaska's abundant wildlife, breathtaking scenery, and ice-blue glaciers of unfathomable proportions.

## **Program Highlights**

- Delve into the rich history and diverse cultures of Alaska during visits to Sitka National Historical Park and the charming town of Petersburg.
- Experience nature's grandeur as you witness glaciers calving, whales breaching and sea otters playing.
- Discover Glacier Bay National Park, an icy sanctuary of untouched landscapes and dynamic wildlife.
- Uncover Petersburg's fishing heritage amidst the lush scenery of historical Petersburg Creek Trail.
- Trace the footsteps of explorers through numerous guided hikes and skiff excursions.

## 8-Day Itinerary

**Day 1:** Arrive in Sitka, AK – Embarkation (D)

Day 2: Icy Strait (B,L,D)

Day 3: Glacier Bay National Park (B,L,D)

Day 4: Lake Eva (B,L,D)

Day 5: Eastern Baranof Island | Hidden Falls (B.L.D)