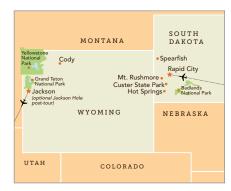

## National Parks & Lodges of the Old West

JULY 11-19, 2025

Jackson Hole Post-Tour: July 19-21, 2025

Join us on an immersive adventure through the heart of America's most captivating landscapes, traversing the wildlife-rich terrain of Custer State Park, Yellowstone, and Grand Teton National Park. Each engaging day is its own journey, highlighted by exploration of iconic monuments, leisurely hikes, educational discussions, and authentic Old West charm.

## 9-Day Itinerary

- Day 1: Arrive in Rapid City, SD (D)
- Day 2: Rapid City | Badlands National Park | Custer State Park (B,D)
- Day 3: Mammoth Site | Crazy Horse | Custer (B,D)
- Day 4: Custer | Mount Rushmore | Spearfish Canyon (B,D)
- Day 5: Spearfish Canyon | Cody, WY (B,L)
- **Day 6:** Cody | Yellowstone National Park (B,L,D)
- Day 7: Yellowstone National Park (B,D)
- Day 8: Yellowstone National Park | Grand T Teton National Park | Jackson (B,D)
- Day 9: Depart Jackson (B)