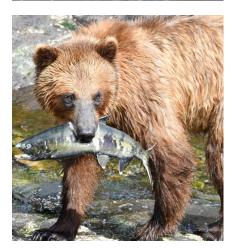

Day 6: Petersburg | Frederick Sound (B,L,D)

Day 7: Tracy Arm Fjord (B,L,D)

Day 8: Auke Bay | Juneau –
Disembarkation | Depart Juneau (B)

Optional 6-Day Denali Pre-Tour

- 7 nights aboard the Chichagof Dream
- All onboard hand-crafted meals: 7 breakfasts, 6 lunches and 7 dinners—including a special Captain's Farewell Dinner, and complimentary wine and beer at dinner
- An onboard lecture program and educational guidance of two naturalists plus an Orbridge Expedition Leader
- Guided kayaking, hiking, walking, skiff excursions and wildlife viewing where humpback whales, orcas, brown bears, Steller sea lions, harbor seals, sea otters, arctic terns, bald eagles and other populations are frequently spotted
- All port fees and entry fees to parks, preserves, museums, attractions and special excursions as described in the itinerary
- Gratuities for Orbridge Expedition Leader, airport transfer drivers and drivers/guides on included land excursions
- Airport transfers for guests arriving and departing during the suggested times