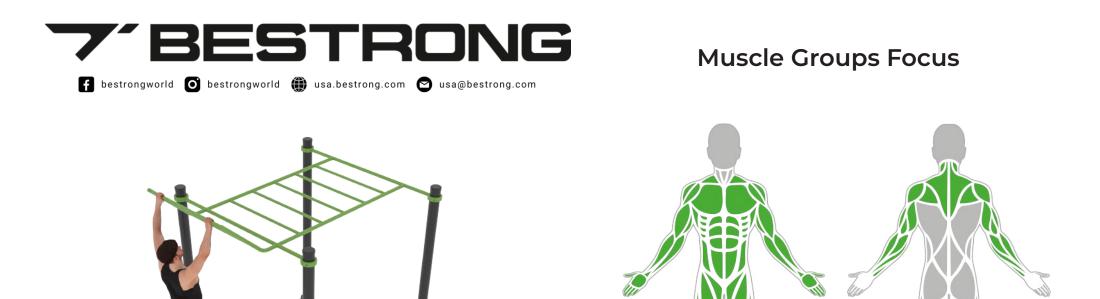

#### **Combined Ladder**

Merging the Street Workout Ladder and Monkey Ladder, the Combined Ladder offers a versatile suspension training experience. Designed for dynamic hanging and strengthening the entire body's musculature, it provides unparalleled freedom of movement. This innovative equipment elevates any outdoor workout, blending challenge, variety, and enjoyment in one compact design, making it an essential addition to any Fitness Park or outdoor gym.