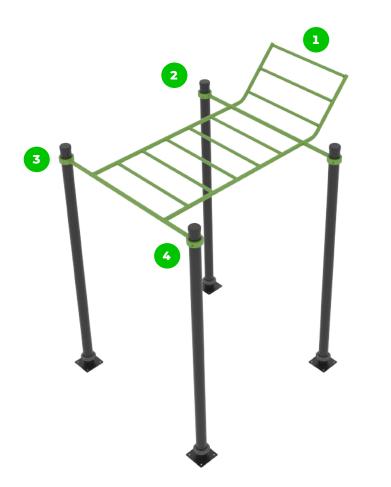

#### **Combined Ladder**

Merging the Street Workout Ladder and Monkey Ladder, the Combined Ladder offers a versatile suspension training experience. Designed for dynamic hanging and strengthening the entire body's musculature, it provides unparalleled freedom of movement. This innovative equipment elevates any outdoor workout, blending challenge, variety, and enjoyment in one compact design, making it an essential addition to any Fitness Park or outdoor gym.

The clamp system allows for easy assembly and extreme stability.

The connecting elements are fastened with vandal-proof stainless steel screws and nuts.

The ends of the bars and posts are sealed with injection-moulded plastic caps.