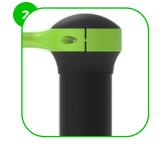

The clamp system allows for easy assembly and extreme stability.

The connecting elements are fastened with vandal-proof stainless steel screws and nuts.

The ends of the bars and posts are sealed with injection-moulded plastic caps.