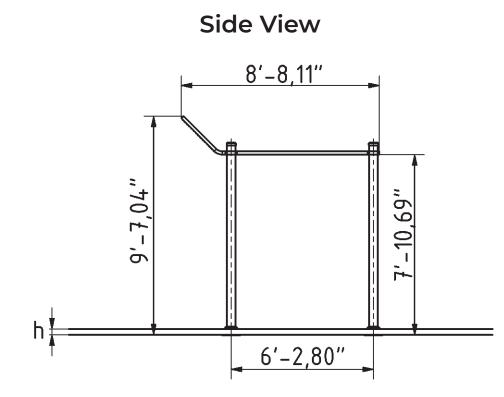

## **Technical specification**

| Safety surfice area                                     | Around 4.92 ft |
|---------------------------------------------------------|----------------|
| Net weight                                              |                |
| Material                                                |                |
| Critic fall height                                      | 5'-            |
| Color options                                           |                |
| For more color options, discuss with your sales represe |                |
|                                                         |                |