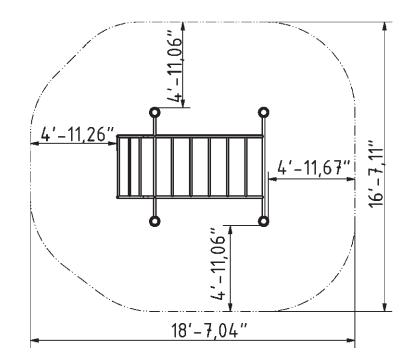

adder and Monkey Ladder, the Combined Ladder offers a versatile suspension training experience. Designed for dynamic hanging and strengthening the entire body's musculature, it provides unparalleled freedom of movement. This innovative equipment elevates any outdoor workout, blending challenge, variety, and enjoyment in one compact design, making it an essential addition to any Fitness Park or outdoor gym.

#### Attributes

| Product code     | 1-1-065              |
|------------------|----------------------|
| Certificate      | EN 16630, ASTM F3101 |
| Age group        | 14 + years           |
| Capacity         | 2 people             |
| Max. weight load | 218.26 lbs           |
| Туре             | Calisthenics         |
| Difficulty level | Hard                 |



# **Plan View**



#### Installation information

| Number of installers (concrete)                                              | At least 2 people         |
|------------------------------------------------------------------------------|---------------------------|
| Total installation time (concrete)                                           | 60-120 min.               |
| Number of installers (equipment)                                             | At least 2 people         |
| Total installation time (equipment)                                          | 60-120 min.               |
| Excavation volume                                                            | 28,25 ft <sup>3</sup>     |
| Concrete volume                                                              | 28,25 ft <sup>3</sup>     |
| Si