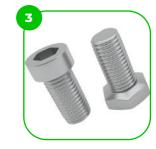

The clamp system allows for easy assembly and extreme stability.

The connecting elements are fastened with vandal-proof stainless steel screws and nuts.

The ends of the bars and posts are sealed with injection-moulded plastic caps.