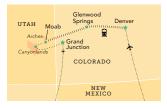

# America's Southwest: a luxury train adventure

APRIL 27 - MAY 1, 2024

Travel by rail between the mile-high city of Denver to the red rock formations of Moab.

# Your 5-Day Itinerary

Day 1: Arrive in Denver, CO (R)

Day 2: Denver / Rocky Mountaineer / Glenwood Springs (B,L)

**Day 3:** Glenwood Springs / Rocky

Mountaineer / Moab, UT (B,D)

Day 4: Moab / Arches National Park /
Canyonlands National Park /
Moab (B,D,R)

Day 5: Moab / Grand Junction, CO /
Depart Grand Junction (B)

Special Rates from:

Single from:

\$4,395 \$6,195