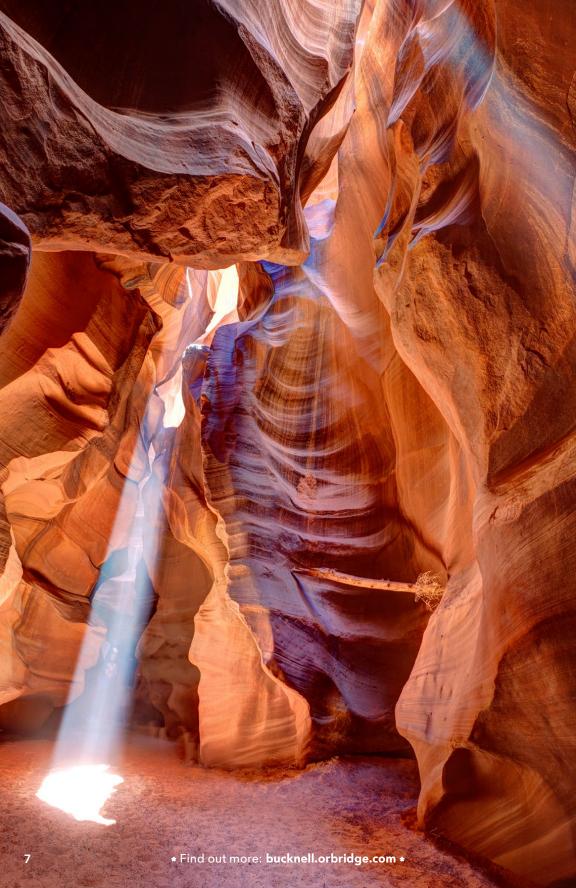

# Southwest National Parks

SEPTEMBER 25 - OCTOBER 3, 2024 (optional: Denver to Moab Aboard Rocky Mountaineer pre-tour Sept. 21-25, 2024)

Millions of years of uplift and erosion have left a spectacular, monumental imprint across America's Southwest plateau.

# **Program Highlights**

- Explore the Southwest's natural wonders with a knowledgeable Orbridge Expedition Leader.
- Stay at lodges inside Grand Canyon National Park and other properties carefully selected for their rich histories, beautiful locations, and superb service and accommodations.
- Spend additional time in Grand Canyon National Park or choose to join an optional helicopter flightseeing excursion over the Grand Canyon (additional fee).
- Discover the sunbaked natural structures and sacred lands of Monument Valley.
- Enjoy special inclusions, such as a Glen Canyon rafting trip and a visit to beautiful Antelope Slot Canyon.
- Visit a traditional Navajo hogan, and set out on a 4-wheel drive tour through Monument Valley.
- Behold the monolithic hoodoos in Bryce Canyon National Park and follow the paths of Ancestral Puebloans and pioneers at Zion National Park.