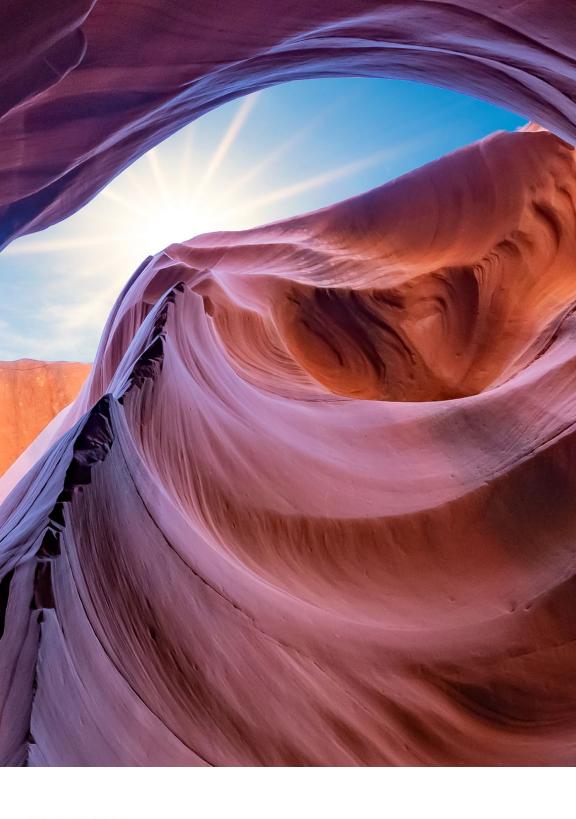

# Southwest National Parks

SEPTEMBER 25 - OCTOBER 3, 2024 (optional: Denver to Moab Aboard Rocky Mountaineer pre-tour Sept. 21-25, 2024)

Millions of years of uplift and erosion have left a spectacular, monumental imprint across America's Southwest plateau.

# **Program Highlights**

- Explore the Southwest's natural wonders with a knowledgeable Orbridge Expedition Leader.
- Stay at lodges inside Grand Canyon National Park and other properties carefully selected for their rich histories, beautiful locations, and superb service and accommodations.
- Spend additional time in Grand Canyon National Park or choose to join an optional helicopter flightseeing excursion over the Grand Canyon (additional fee).
- Discover the sunbaked natural structures and sacred lands of Monument Valley.
- Enjoy special inclusions, such as a Glen Canyon rafting trip and a visit to beautiful Antelope Slot Canyon.
- Visit a traditional Navajo hogan, and set out on a 4-wheel drive tour through Monument Valley.
- Behold the monolithic hoodoos in Bryce Canyon National Park and follow the paths of Ancestral Puebloans and pioneers at Zion National Park.