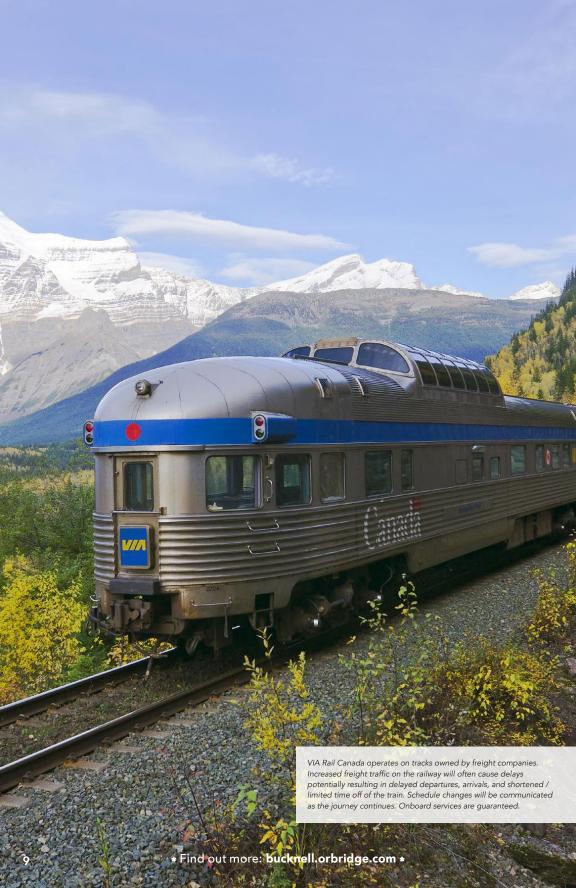

# Toronto to Vancouver by Rail

JULY 16-22, 2024 (optional: Niagara Falls & Toronto pre-tour July 14-16, 2024; Victoria post-tour July 22-24, 2024)

Embark upon a journey that many travelers spend their lives dreaming about as you travel across Canada by rail.

### Program Highlights

- Enjoy the serenity of travel by rail as you spend four days unplugged from the outside world, with the beauty of the Canadian wilderness unfolding before you.
- Relax at leisure within your private Prestige Class stateroom providing 50% more living space than other class cabins featuring a picture window that's 60% larger than standard cabin windows, a leather couch by day that transforms into a comfortable double bed with luxury linens by night, heated floors and walls, private en suite bathroom with shower, flat-screen TV, and turndown service.
- Prestige Class amenities also include a small travel group size (26 guests max), dedicated concierge service, priority seating in the dining car, and complimentary snacks and beverages in the Park Car 24-hours a day.
- Learn about the landscape, history, and people of Canada's provinces through onboard lectures and presentations.
- Set out on a guided panoramic city tour of Vancouver.

#### What's Included:

2 nights luxury hotel accommodations. 4 nights accommodations in Prestige Class onboard VIA Rail's The Canadian. 6 breakfasts, 4 lunches, and 4 dinners (snacks and bar orders are included while aboard the train). Special welcome and farewell receptions. Full guiding services of an Orbridge Travel Director. Private motor coach transportation for the sightseeing tour. Gratuities for Orbridge Travel Director, onboard guides, drivers, porters, housekeeping staff, VIA Rail attendants, and wait staff for included meals. Airport transfers for guests arriving and departing during the suggested times.