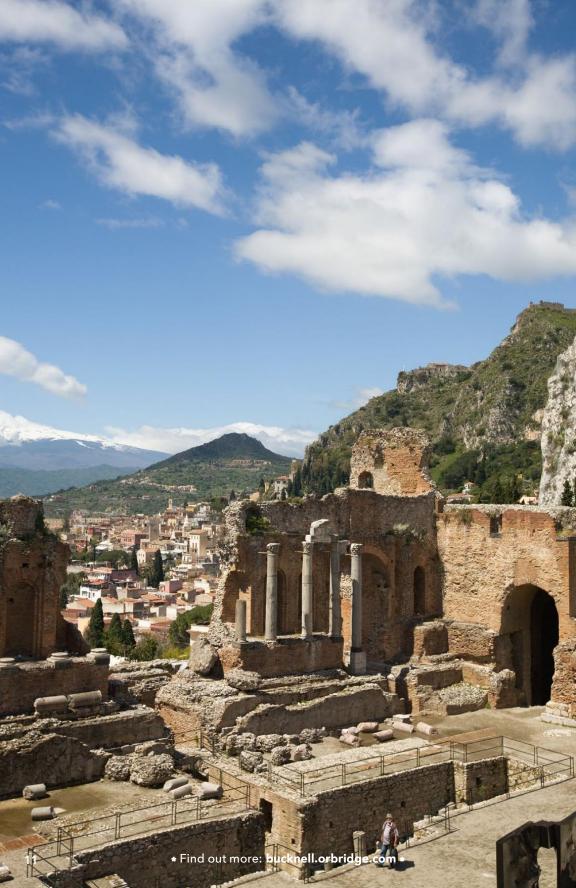

# Flavors of Sicily

MAY 3-11, 2024 (optional: Palermo post-tour May 11-13, 2024)

Step into this engaging odyssey featuring cultural experiences, archaeological excursions, and vineyard explorations in the shadow of Mount Etna.

# **Program Highlights**

- With your small group, enjoy seven nights in the luxury and elegance of your private villa, Don Arcangelo all'Olmo.
- Work side-by-side in the kitchens of distinguished chefs, learning time-tested techniques and modern twists with ingredients grown in the mineral-rich, volcanic soil of Mount Etna's fertile lowlands.
- Spend time exploring the coastal towns of Taormina and Siracusa, including a stop at a local outdoor market.
- Visit award-winning Benanti and Donnafugata wine estates for vineyard tours and tastings.
- Visit Sicily's archaeological masterpieces—the ancient theatres of Taormina and Siracusa, and the UNESCO World Heritage Site of Villa Romana del Casale mosaics in Piazza Armerina.
- Explore Mount Etna, a natural marvel and UNESCO World Heritage Site.
- Day after day, experience the fusion of tradition and modernity, and see for yourself how Greek, Roman, Byzantine, Arab, Norman, German, French, and Spanish influences have formed this magnificent island of fertility.

# Your 9-Day Itinerary

Day 1: En route from U.S.

**Day 2:** Arrive in Catania, Sicily / Giarre (R,D)

Day 3: Taormina (B,D)

Day 4: Piazza Armerina (B,L,D)

Day 5: Viagrande / Catania (B,L,D)

Day 6: Siracusa / Ortigia (B,D)

Day 7: Mount Etna (B,L,D)

Day 8: Taormina (B,L,D)

Day 9: Catania / Depart for U.S. (B)

Optional 3-Day Post-Tour: Palermo

Speical Rates from: **\$6.395** 

Single: **\$8,995** 

Palermo Post-Tour

Special Rate: \$1,495