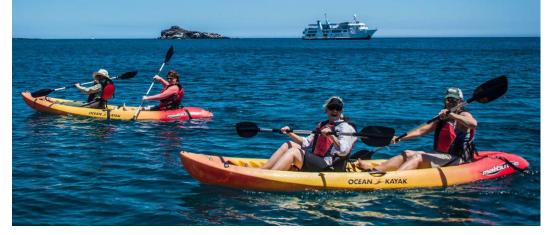

# The Galapagos Islands – Northern Itinerary

FEBRUARY 3-10, 2024 (optional: Mashpi Lodge pre-tour Jan. 31 - Feb. 3, 2024; Machu Picchu post-tour Feb. 10-15, 2024)

Feel the thrill of encountering the flora and fauna that famously inspired Charles Darwin—and in his footsteps, generations of nature lovers.

### Program Highlights

- During a full day tour of Quito, marvel at the gold leaf interior of the Jesuit Church of la Compañía—a fine example of the mix of European influences and indigenous art called the Baroque school of Quito; enjoy a lunch of Ecuadorian specialties; and view a curated collection of Pre-Columbian art.
- Observe with remarkable proximity the diversity of endemic species such as the Nazca, red- and blue-footed boobies; giant tortoises; Santa Fe land iguanas; and the famous Darwin's finches.
- Snorkel with sea lions, colorful tropical fish, and sea turtles; and discover the myriad of aquatic wildlife of the world's second largest marine reserve.
- Explore secluded inlets and stroll sweeping white coral beaches, such as Darwin Bay. See tidal pools and pass by colonies of various bird species.
- Visit the lush highlands of Santa Cruz Island, the perfect habitat to see the Galapagos Giant Tortoise, and Puerto Egas on Santiago Island the site of a former salt mine and where you're most likely to see the Galapagos fur seal.