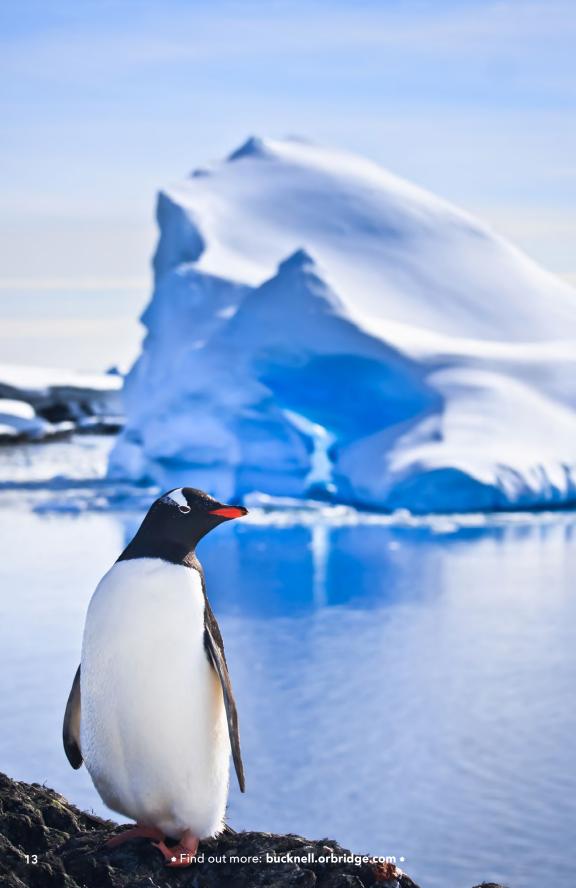

# **Antarctica Discovery**

JANUARY 11-22, 2024 (optional: Buenos Aires pre-tour Jan. 9-12, 2024; Iguazú Falls post-tour: Jan. 22-25, 2024)

Join this incredible journey through the vast beauty of the White Continent, featuring pristine polar wilderness, abundant wildlife, and spectacular scenery.

### Program Highlights

- Explore the South Shetland Islands and the Antarctic Peninsula, a beautiful island chain filled with an impressive variety of wildlife.
- Cruise aboard the perfect vessel for exploration. Ocean Victory
  is an Ice Class 1A super (equivalent to Polar Class 6), featuring
  83% staterooms with balconies and a unique X-Bow ship
  design. The inverted bow quickens the Drake Passage crossing
  as it slices through waves, reducing rolling by 80%—and
  helping to prevent possible seasickness. This proven technology
  produces very low levels of noise and vibration.
- Enjoy the company and keen insights of expert expedition guides, scientists, and lecturers throughout the journey.
- Take advantage of the ship's impressive amenities, including two hot tubs, spa, gym, lounges, outdoor bar, and interactive dining experience.