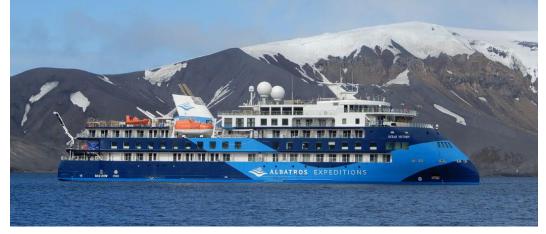

### Program Highlights

- Explore the South Shetland Islands and the Antarctic Peninsula, a beautiful island chain filled with an impressive variety of wildlife.
- Cruise aboard the perfect vessel for exploration. Ocean Victory
  is an Ice Class 1A super (equivalent to Polar Class 6), featuring
  83% staterooms with balconies and a unique X-Bow ship
  design. The inverted bow quickens the Drake Passage crossing
  as it slices through waves, reducing rolling by 80%—and
  helping to prevent possible seasickness. This proven technology
  produces very low levels of noise and vibration.
- Enjoy the company and keen insights of expert expedition guides, scientists, and lecturers throughout the journey.
- Take advantage of the ship's impressive amenities, including two hot tubs, spa, gym, lounges, outdoor bar, and interactive dining experience.