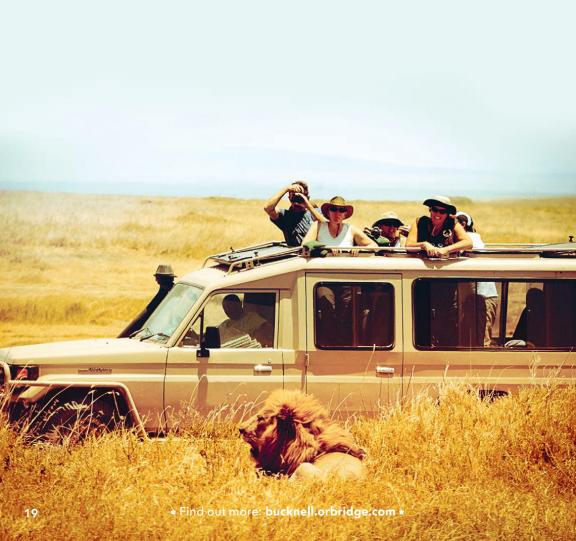

# Tanzania Wildlife Safari

OCTOBER 15-26, 2024 (optional: Rwanda pre-tour Oct. 12-16, 2024; Zanzibar post-tour Oct. 25-28, 2024)

Experience a once-in-a-lifetime opportunity to witness the spectacular array of wildlife in this part of the world.

# **Program Highlights**

- Explore some of the most important parks and reserves in East Africa, including the legendary Serengeti—host at different times of the year to the Great Migration, the cyclical journey of 1.6 million herbivores on their quest for survival.
- Participate in up to 12 game drives, including a special night game drive, accompanied by an Orbridge Expedition Leader and expert naturalist guides aboard safari-outfitted Land Cruisers.
- Visit Olduvai Gorge, the Cradle of Humanity; and spend
  a full day at Ngorongoro Crater—home to populations of
  lions, leopards, black rhinos, hyenas, wildebeests, buffaloes,
  elephants, and zebras.
- Reserve an optional hot-air balloon safari over the Serengeti at sunrise, including a champagne breakfast and game drive (additional fee).