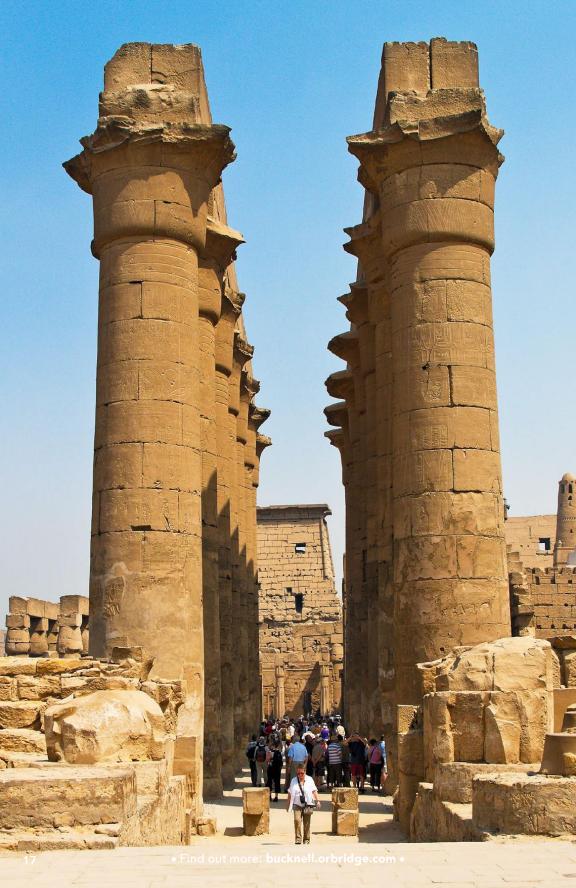

# Discover Egypt and the Nile Valley

NOVEMBER 2-15, 2024 (optional: Alexandria pre-tour Oct. 30 - Nov. 3, 2024; Jordan post-tour Nov. 15-21, 2024)

Wander the storied land of pharaohs and kings—where colossal pyramids, legendary tombs, and towering temples cascade across the terrain.

### **Program Highlights**

- Enjoy two full days exploring Cairo: visit the Great Pyramid and the Sphinx, admire the Egyptian Museum of Antiquities, and stroll the Khan El-Khalili bazaar.
- In Luxor, view the Karnak Temple Complex—one of the largest religious buildings in the world, which includes contributions from approximately 30 pharaohs over thousands of years.
- Travel beside the Nile to Abydos to marvel at the colorful carvings in the Temple of Seti I and view the Abydos King List, which was instrumental to understanding Ancient Egyptian history.
- On the west bank of Luxor, visit the Valley of the Kings and Nobles, the Mortuary Temple of Hatshepsut, and Colossi of Memnon.
- Embark in Esna aboard a private dahabiya—a traditional Egyptian sailing vessel—for four nights on the Nile River.
- Sail to Elephantine Island, the only ongoing excavation site open to tourists, to view its sacred temples and traditional Nubian villages.
- During an optional excursion (additional fee), view the temples of Abu Simbel carved into a massive rock cliff, which were relocated and perfectly reconstructed after building the High Dam in the early 1960s.