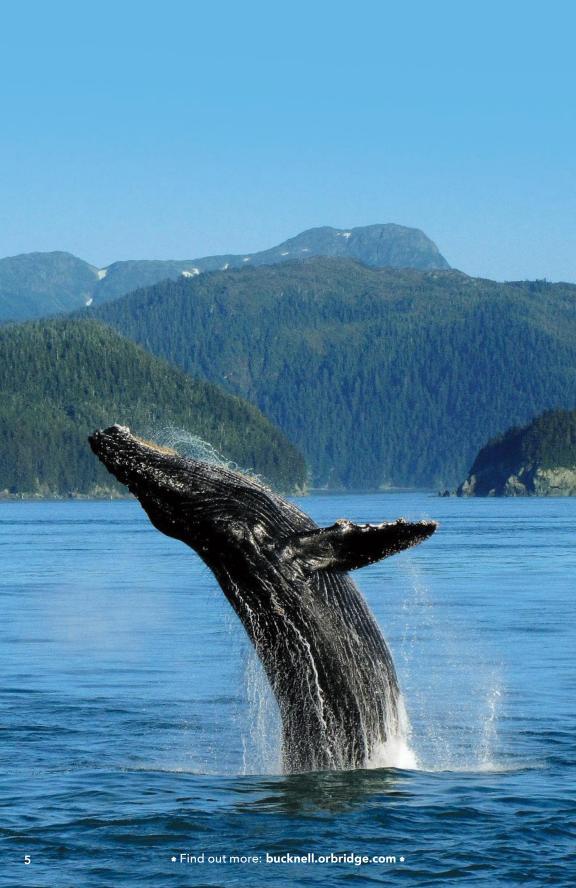

# Discover Southeast Alaska

AUGUST 9-16, 2024 (optional: Denali National Park pre-tour Aug. 4-9, 2024)

Discover the awesome beauty, abundant wildlife, and native cultures of Southeast Alaska with experts by your side.

# **Program Highlights**

- See the spray of whales only yards away and venture into secluded inlets as you get up close to nature, whether from the decks of the Chichagof Dream or aboard its skiffs and kayaks.
- Accompanied by expert naturalists, including an Orbridge Expedition Leader, learn surprising details about animal behavior, glacier activity, and the wealth of natural spectacles along these protected waters.
- Discover Alaska's culture and living history during a visit to the Alaska State Museum.
- Visit Mendenhall Glacier Visitor Center and a salmon hatchery.
- Take a guided tour of the Norwegian fishing community of Petersburg.
- Cruise around the pristine waters of Glacier Bay National Park and Preserve to see the sanctuary's deep fjords, tidewater glaciers, and snow-capped mountain ranges.
- Meet a National Park Ranger for a guided walk during your visit to Glacier Bay National Park.