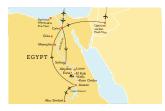

# Discover Egypt and the Nile Valley

NOVEMBER 2-15, 2024 (optional: Alexandria pre-tour Oct. 30 - Nov. 3, 2024; Jordan post-tour Nov. 15-21, 2024)

Wander the storied land of pharaohs and kings—where colossal pyramids, legendary tombs, and towering temples cascade across the terrain.

### Your 14-Day Itinerary

Days 1-2: En Route / Arrive in Cairo, Egypt

Day 3: Cairo / Memphis / Giza (B,L,D)

Day 4: Cairo (B,L)

**Day 5:** Cairo / Flight to Sohag / Abydos /

Luxor (B,L,D)

Day 6: Luxor (B,L)

**Day 7:** Luxor / Esna – Embarkation (B,L,D)

Day 8: Nile River / El Kab / Edfu (B,L,D)

Day 9: Edfu / Nile / Kom Ombo (B,L,D)

Day 10: Kom Ombo / Nile / Aswan (B,L,D)

Day 11: Aswan – Disembarkation (B,L)

Day 12: Aswan (B,D)

**Day 13:** Aswan / Optional Abu Simbel Excursion / Flight to Cairo (B,L,D)

Day 14: Cairo / Depart for U.S. (B)

Optional 5-Day Pre-Tour: Alexandria Optional 7-Day Post-Tour: Jordan

 Speical Rates from:
 Single:

 \$6,995
 \$10,995

 Alexandria Pre-Tour

 Speical Rate:
 Single:

 \$1,895
 \$2,895