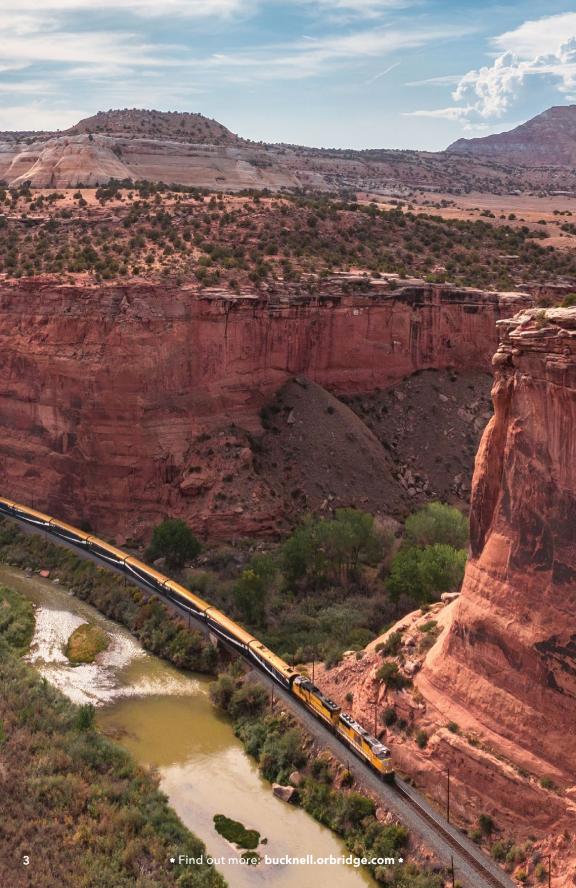

# America's Southwest: a luxury train adventure

APRIL 27 - MAY 1, 2024

Travel by rail between the mile-high city of Denver to the red rock formations of Moab.

# **Program Highlights**

- Explore the Southwest's natural wonders with a knowledgeable Orbridge Expedition Leader.
- Travel by rail between the mile-high city of Denver to the red rock formations of Moab by joining a luxury train journey to America's Southwest—a region steeped in history and full of opportunities to explore.
- Oversized windows and glass-domed coaches allow you to relax and soak in the magnificent scenery that includes colorful deserts, bewitching hoodoos, and natural archways.
- Enjoy entertaining stories from onboard hosts combined with locally inspired cuisine to make this an unforgettable adventure.
- Off the train, enjoy nature with guided tours of Arches National Park and Canyonlands National Park.
- Delight in two days of relaxing rail travel and spend evenings in comfortable accommodations. No cramped sleeper cars on this special adventure!
- A great choice for travelers seeking an elevated experience of extraordinary landscapes, delicious meals, fascinating history, and stunning national parks.