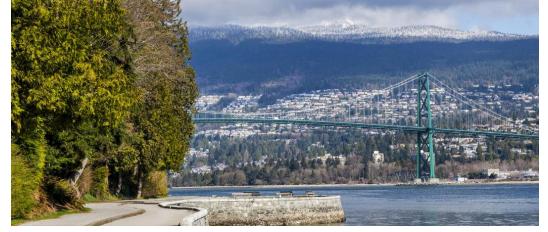

# Toronto to Vancouver by Rail

JULY 16-22, 2024 (optional: Niagara Falls & Toronto pre-tour July 14-16, 2024; Victoria post-tour July 22-24, 2024)

Embark upon a journey that many travelers spend their lives dreaming about as you travel across Canada by rail.

# Your 7-Day Itinerary

Day 1: Arrive in Toronto, Ontario, Canada (R)

Day 2: Toronto / Board VIA Rail's The Canadian / Hornepayne (B,L,D)

Day 3: Winnipeg, Manitoba (B,L,D)

Day 4: Saskatoon, Saskatchewan / Edmonton, Alberta (B,L,D)

Day 5: Jasper / Kamloops, British Columbia (B,L,D)

Day 6: Vancouver (B,R)

Day 7: Vancouver / Depart for U.S. (B)

Optional 3-Day Pre-Tour: Niagara Falls & Toronto

Optional 3-Day Post-Tour: Victoria

Special Rate: Single: \$6,995 \$11,995 Niagara Falls & Toronto Pre-Tour Special Rate: Single: