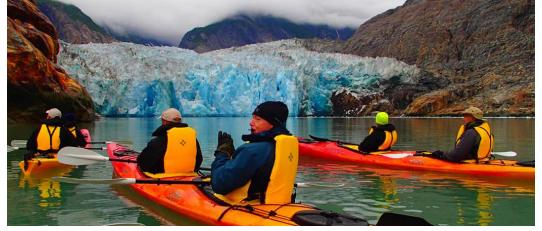

# Discover Southeast Alaska

AUGUST 9-16, 2024 (optional: Denali National Park pre-tour Aug. 4-9, 2024)

Discover the awesome beauty, abundant wildlife, and native cultures of Southeast Alaska with experts by your side.

# **Program Highlights**

- See the spray of whales only yards away and venture into secluded inlets as you get up close to nature, whether from the decks of the Chichagof Dream or aboard its skiffs and kayaks.
- Accompanied by expert naturalists, including an Orbridge Expedition Leader, learn surprising details about animal behavior, glacier activity, and the wealth of natural spectacles along these protected waters.
- Discover Alaska's culture and living history during a visit to the Alaska State Museum.
- Visit Mendenhall Glacier Visitor Center and a salmon hatchery.
- Take a guided tour of the Norwegian fishing community of Petersburg.
- Cruise around the pristine waters of Glacier Bay National Park and Preserve to see the sanctuary's deep fjords, tidewater glaciers, and snow-capped mountain ranges.
- Meet a National Park Ranger for a guided walk during your visit to Glacier Bay National Park.