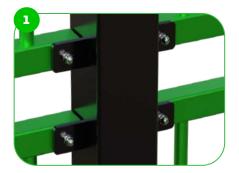

### Warranty

Surface mounted 339 kg S235 Galvanized or EPD 1000 mm

25-15 years Structure Steel 5-10 years Paint 2 years Plastic 5-10 years Rubber 1-3 years 2 years Moving parts

2 units

The MUGA is made of high-quality S235 steel, featuring vandal-proof stainless steel screws and nuts. It undergoes sandblasting for cleaning and receives a corrosion-resistant powder coating finish. Additionally, a galvanized surface option is available for enhanced protection and longevity. Our MUGA features reinforced base plates fixed to a concrete base, ensuring stability and durability. This design can withstand intense sports activities, maintaining its structural integrity due to the solid foundation provided by the concrete base and the added strength of the reinforced base plates.

Our MUGA's post ends are sealed with injection moulded plastic, enhancing durability and safety. Thisfeature ensures a smooth finish, reducing wear and tear while providing additional protection against elements.