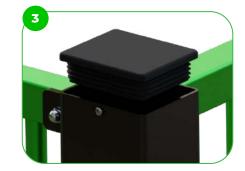

Our MUGA's post ends are sealed with injection moulded plastic, enhancing durability and safety. Thisfeature ensures a smooth finish, reducing wear and tear while providing additional protection against elements.