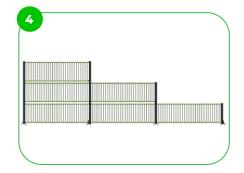

BeStrong MUGA's are designed in a modular system, offering easy customization of fence height/width, goal numbers, basketball hoops, and enterances. Tailored to your needs, they adapt to various sports activities, providing flexibility and creativity in shaping your sports area.