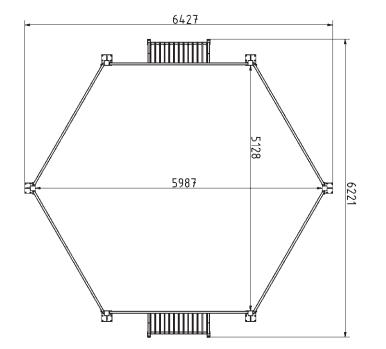

# 7'BESTRONG



## Hexagon

The BeStrong Panna Hexagon is a distinctive sports structure intended for lively Panna Football matches. With a fence height of 1000 mm, this hexagonal arena creates a secure and dynamic environment for players. Its sturdy construction ensures durability, making it a valuable addition to parks, schools, or any recreational areas.

# Attributes

| 4-3-037                 |
|-------------------------|
| Based on EN 15312 norms |
| 3 + years               |
| PANNA                   |
| 40 m <sup>2</sup>       |
| 31 m <sup>2</sup>       |
|                         |

# **Plan View**







# Equipment

# **Technical specification**

Panna Goals

Anchoring option Net weight Material Anti-corrosion possibilty Fence height Color options

### Warranty

Surface mounted 339 kg S235 Galvanized or EPD 1000 mm

25-15 years Structure Steel 5-10 years Paint 2 years Plastic 5-10 years Rubber 1-3 years 2 years Moving parts

2 units





The MUGA is made of high-quality S235 steel, featuring vandal-proof stainless steel screws and nuts. It undergoes sandblasting for cleaning and receives a corrosion-resistant powder coating finish. Additionally, a galvanized surface option is available for enhanced protection and longevity. Our MUGA features reinforced base plates fixed to a concrete base, ensuring stability and durability. This design can withstand intense sports activities, maintain