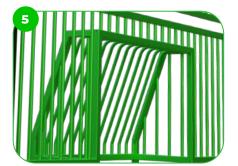

## Hexagon

The BeStrong Panna Hexagon is a distinctive sports structure intended for lively Panna Football matches. With a fence height of 1000 mm, this hexagonal arena creates a secure and dynamic environment for players. Its sturdy construction ensures durability, making it a valuable addition to parks, schools, or any recreational areas.