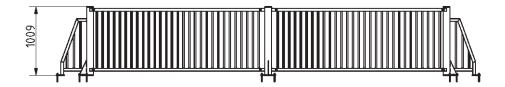

# **Technical specification**

Panna Goals

Anchoring option Net weight Material Anti-corrosion possibilty Fence height Color options

The MUGA small Panna Goals are compact and measure 1280x732 mm. They are designed specifically for Panna games providing and ideal size for fast-paced, small-sided matches. These goals are perfect for both recreational play and or ganised tournaments. Their strudy contruction ensures durability and long-lasting performance, making them a great addition to any MUGA.