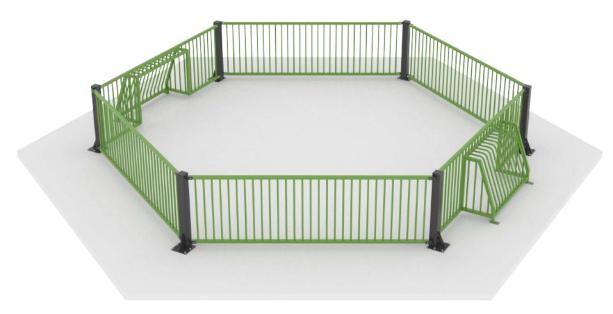

## Hexagon

The BeStrong Panna Hexagon is a distinctive sports structure intended for lively Panna Football matches. With a fence height of 1000 mm, this hexagonal arena creates a secure and dynamic environment for players. Its sturdy construction ensures durability, making it a valuable addition to parks, schools, or any recreational areas.