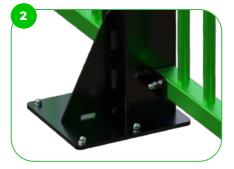

### Warranty

Surface mounted 339 kg S235 Galvanized or EPD 1000 mm

25-15 years Structure Steel 5-10 years Paint 2 years Plastic 5-10 years Rubber 1-3 years 2 years Moving parts

2 units

The MUGA is made of high-quality S235 steel, featuring vandal-proof stainless steel screws and nuts. It undergoes sandblasting for cleaning and receives a corrosion-resistant powder coating finish. Additionally, a galvanized surface option is available for enhanced protection and longevity. Our MUGA features reinforced base plates fixed to a concrete base, ensuring stability and durability. This design can withstand intense sports activities, maintaining its structural integrity due to the solid foundation provided by the concrete base and the added strength of the reinforced base plates.