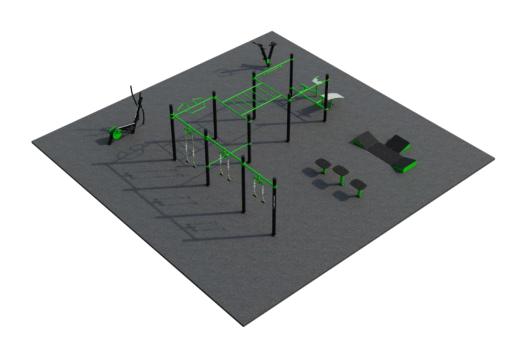

### FitLiving 6

Welcome to FitLiving 6, the epitome of outdoor fitness excellence exclusively designed for residential complexes. With its thoughtfully designed layout and premium equipment, this fitness park creates an inviting and dynamic atmosphere for residents. FitLiving 6 offers a wide range of exercise options, empowering residents to prioritize their health and fitness within the comfort of their own community.

#### **Attributes**

Product code Certificate Age group Designed for Capacity Fall height

1-3-259 EN 16630 14 + years Residental Complexes 28 people  $0.95 \, \text{m}$ 