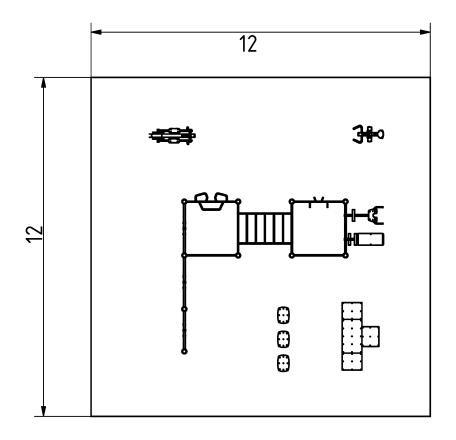

## **Technical specification**

Anchoring option
Net weight
Material
Anti-corrosion possibilty
Total Area
Color options
For more color options, discuss with your sales representative.