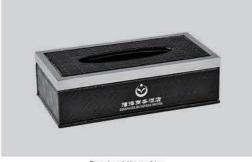

002

GuangzhouSourcing.com

Product Item No. 16K00301 茶叶盒 Tea Box Size:L150xW80xH50mm

Product Item No. 16K00302 正方形纸巾盒 Square Tissue Box Size:L125xW125xH135mm

Product Item No. 16K00303 长方形纸巾盒 Retangle Tissue Box Size:L240xW125xH65mm