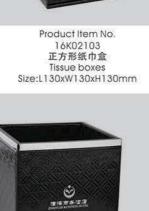

002

GuangzhouSourcing.com

Product Item No. 16K00301 茶叶盒 Tea Box Size:L150xW80xH50mm

Product Item No. 16K00302 正方形纸巾盒 Square Tissue Box Size:L125xW125xH135mm

Product Item No. 16K00303 长方形纸巾盒 Retangle Tissue Box Size:L240xW125xH65mm