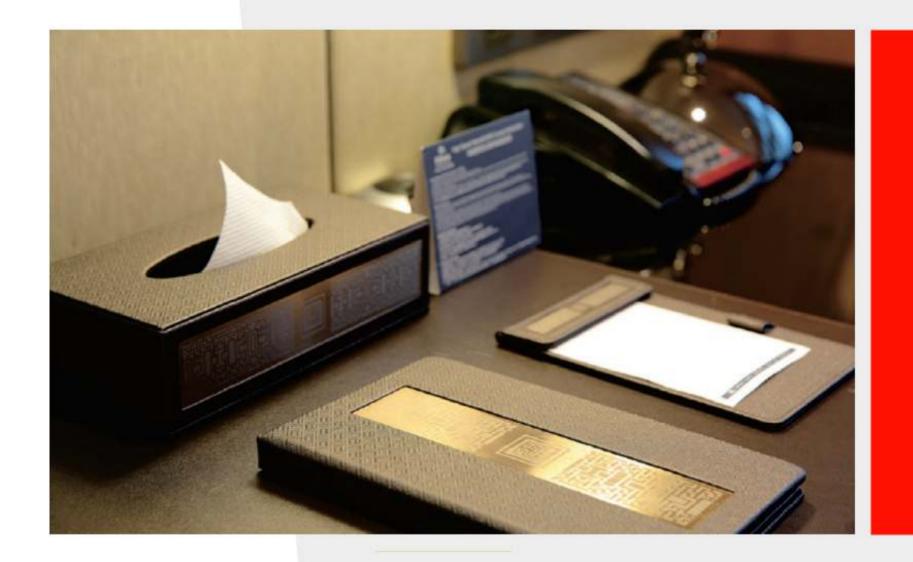

OS&E

Product Item No. 16K00101 鞋篮 Shoes box Size:L350xW270xH85/45mm

Product Item No. 16K00102 遥控器套 Remote holder Size:L80xW235xH40mm

Product Item No. 16K00103 1.0L 冰桶 Ice Bucket Size:Ф137xH175mm

001

Product Item No. 16K00104 收银夹 Cashier folder Size:L150xW240xH20mm

Product Item No. 16K00105 垃圾桶 Dustbin Size:L260xW190/220x150xH340mm

Product Item No. 16K00201 托盘 Tray Size:L320xW210xH45mm

Product Item No. 16K00202 资料架 Data rack Size:L355xW100xH240mm

Product Item No. 16K00203 双格茶叶盒 Tea box Size:L150xW80xH50/40mm

Product Item No. 16K00204 鞋篮 Shoes box Size:L400xW300xH80mm

Product Item No. 16K00205 文具盒 Pencil box Size:L230xW100xH40mm

Product Item No. 16K00206 珠宝盒 Jewelry Box Size:L200xW150xH55mm

Product Item No. 16K00207 闹钟 Alarm clock Size:L100xW45xH135mm

Product Item No. 16K00208 冰桶座 Ice Bucket Holder Size:L170xW170xH140mm

Product Item No. 16K00209 会议垫 Meeting holder Size:L240xW320mm

Product Item No. 16K00210 遥控器座 Remote holder Size:L65xW85xH155mm

Product Item No. 16K00211 双格遥控器座 Double remote holder Size:L165xW85xH160mm