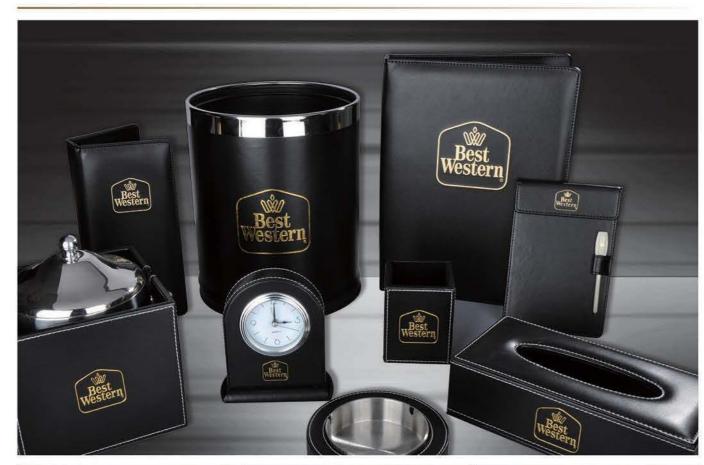

OS&E

Product Item No. 16K00101 鞋篮 Shoes box Size:L350xW270xH85/45mm

Product Item No. 16K00102 遥控器套 Remote holder Size:L80xW235xH40mm

Product Item No. 16K00103 1.0L 冰桶 Ice Bucket Size:Ф137xH175mm

001

Product Item No. 16K00104 收银夹 Cashier folder Size:L150xW240xH20mm

Product Item No. 16K00105 垃圾桶 Dustbin Size:L260xW190/220x150xH340mm

Product Item No. 16K00201 托盘 Tray Size:L320xW210xH45mm

Product Item No. 16K00202 资料架 Data rack Size:L355xW100xH240mm

Product Item No. 16K00203 双格茶叶盒 Tea box Size:L150xW80xH50/40mm

Product Item No. 16K00204 鞋篮 Shoes box Size:L400xW300xH80mm

Product Item No. 16K00205 文具盒 Pencil box Size:L230xW100xH40mm

Product Item No. 16K00206 珠宝盒 Jewelry Box Size:L200xW150xH55mm

Product Item No. 16K00207 闹钟 Alarm clock Size:L100xW45xH135mm

Product Item No. 16K00208 冰桶座 Ice Bucket Holder Size:L170xW170xH140mm

Product Item No. 16K00209 会议垫 Meeting holder Size:L240xW320mm

Product Item No. 16K00210 遥控器座 Remote holder Size:L65xW85xH155mm

Product Item No. 16K00211 双格遥控器座 Double remote holder Size:L165xW85xH160mm