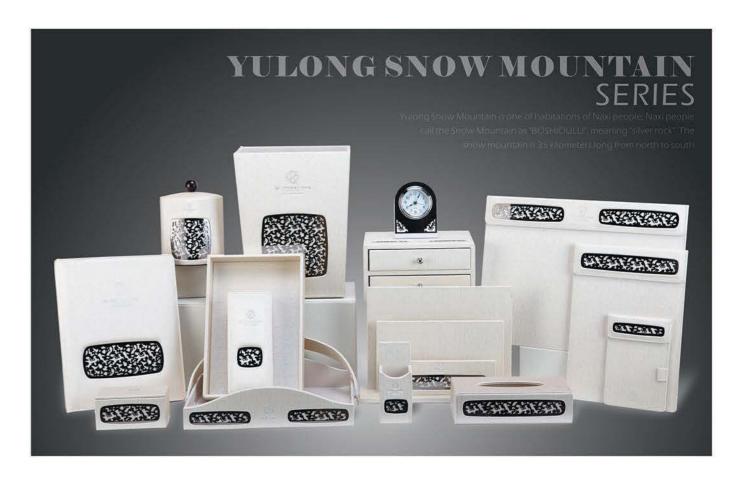

roduct Item No. 16K01204 托盘 Tray Size:L350xW250xH45mm



Product Item No. 16K01202 长方形纸巾盒 Rectangle tissue box Size:L240xW125xH65mm



Product Item No. 16K01205 资料架 Data rack Size:L350xW100xH45mm



Product Item No. 16K01203 遥控器座 Remote holder Size:L165xW85xH155mm



Product Item No. 16K01206 鞋篮 Shoes box Size:L340xW270xH45/80mm









Product Item No. 16K01301 服务指南 Service directory Size:L250xW330xH40mm



Product Item No. 16K01302 便签夹 Note holder Size:L130xW190mm



Product Item No. 16K01303 会议垫 Meeting holder Size:L240xW340mm



Product Item No. 16K01304 茶叶盒 Tea box Size:L140xW75xH70mm



Product Item No. 16K01305 闹钟 Alarm clock Size:L100xW48xH135mm



Product Item No. 16K01306 遥控器套 Remote holder Size:L90xW220xH40mm



Product Item No. 16K01307 選控器座 Remote holder Size:L65xW85xH155mm









Product Item No. 16K01402 托盘 Tray Size:L320xW210xH50mm



Product Item No. 16K01403 鞋篮 Shoes box Size:L340xW270xH40/85mm



Product Item No. 16K01404 台垫 Desk holder Size:L450xW330mm



Product Item No. 16K01405 双层用品盒 Comsumable box Size:L255xW250xH130mm



Product Item No. 16K01406 1.0L 冰桶 Ice bucket Size:Ф137xH175mm



Product Item No. 16K01407 垃圾桶座 Dustbin Size:L260xW190/L220xW150xH340mm







Product Item No. 16K01501 茶叶盒 Tea box Size:L120xW70xH50mm



Product Item No. 16K01502 长方形纸巾盒 Rectangle tissue box Size:L240xW125xH65mm



Product Item No. 16K01503 正方形纸巾盒 Square tissue box Size:L125xW125xH135mm



Product Item No. 16K01504 便签夹 Note holder Size:L130xW190mm

015



Product Item No. 16K01505 会议垫 Meeting holder Size:L240xW340mm



Product Item No. 16K01506 收银夹 Cashier folder