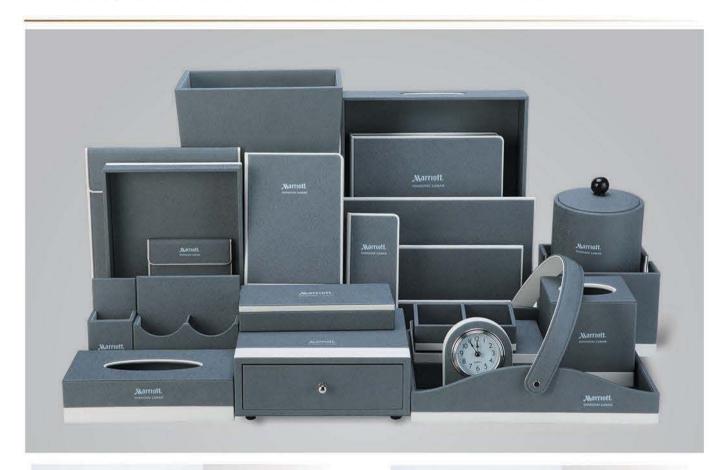

OS&E

Product Item No. 16K00101 鞋篮 Shoes box Size:L350xW270xH85/45mm

Product Item No. 16K00102 遥控器套 Remote holder Size:L80xW235xH40mm

Product Item No. 16K00103 1.0L 冰桶 Ice Bucket Size:Ф137xH175mm

001

Product Item No. 16K00104 收银夹 Cashier folder Size:L150xW240xH20mm

Product Item No. 16K00105 垃圾桶 Dustbin Size:L260xW190/220x150xH340mm

Product Item No. 16K00201 托盘 Tray Size:L320xW210xH45mm

Product Item No. 16K00202 资料架 Data rack Size:L355xW100xH240mm

Product Item No. 16K00203 双格茶叶盒 Tea box Size:L150xW80xH50/40mm

Product Item No. 16K00204 鞋篮 Shoes box Size:L400xW300xH80mm

Product Item No. 16K00205 文具盒 Pencil box Size:L230xW100xH40mm

Product Item No. 16K00206 珠宝盒 Jewelry Box Size:L200xW150xH55mm

Product Item No. 16K00207 闹钟 Alarm clock Size:L100xW45xH135mm

Product Item No. 16K00208 冰桶座 Ice Bucket Holder Size:L170xW170xH140mm

Product Item No. 16K00209 会议垫 Meeting holder Size:L240xW320mm

Product Item No. 16K00210 遥控器座 Remote holder Size:L65xW85xH155mm

Product Item No. 16K00211 双格遥控器座 Double remote holder Size:L165xW85xH160mm