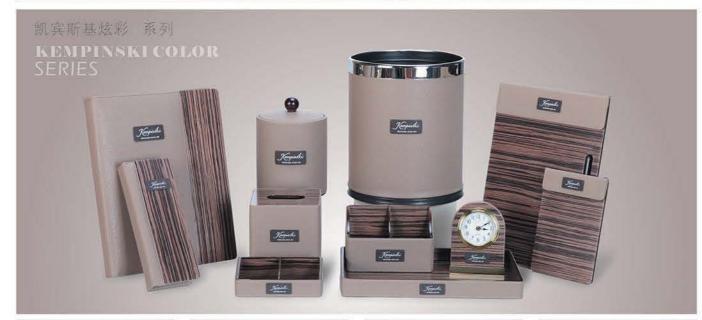

OS&E

Product Item No. 16K00101 鞋篮 Shoes box Size:L350xW270xH85/45mm

Product Item No. 16K00102 遥控器套 Remote holder Size:L80xW235xH40mm

Product Item No. 16K00103 1.0L 冰桶 Ice Bucket Size:Ф137xH175mm

001

Product Item No. 16K00104 收银夹 Cashier folder Size:L150xW240xH20mm

Product Item No. 16K00105 垃圾桶 Dustbin Size:L260xW190/220x150xH340mm

Product Item No. 16K00201 托盘 Tray Size:L320xW210xH45mm

Product Item No. 16K00202 资料架 Data rack Size:L355xW100xH240mm

Product Item No. 16K00203 双格茶叶盒 Tea box Size:L150xW80xH50/40mm

Product Item No. 16K00204 鞋篮 Shoes box Size:L400xW300xH80mm

Product Item No. 16K00205 文具盒 Pencil box Size:L230xW100xH40mm

Product Item No. 16K00206 珠宝盒 Jewelry Box Size:L200xW150xH55mm

Product Item No. 16K00207 闹钟 Alarm clock Size:L100xW45xH135mm

Product Item No. 16K00208 冰桶座 Ice Bucket Holder Size:L170xW170xH140mm

Product Item No. 16K00209 会议垫 Meeting holder Size:L240xW320mm

Product Item No. 16K00210 遥控器座 Remote holder Size:L65xW85xH155mm

Product Item No. 16K00211 双格遥控器座 Double remote holder Size:L165xW85xH160mm