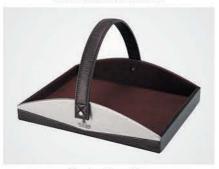

Product Item No. 16K00204 鞋篮 Shoes box Size:L400xW300xH80mm

Product Item No. 16K00205 文具盒 Pencil box Size:L230xW100xH40mm

Product Item No. 16K00206 珠宝盒 Jewelry Box Size:L200xW150xH55mm

Product Item No. 16K00207 闹钟 Alarm clock Size:L100xW45xH135mm

Product Item No. 16K00407 资料架 Data Rack Size:L260xW100xH240mm

Product Item No. 16K00408 鞋盒 Shoes Box Size:L340xW270xH45/80mm

Product Item No. 16K00409 托盘 Tray Size:L320xW210xH40mm

Product Item No. 16K00410 1.0L 冰桶 Ice Bucket Size:Ф137xH175mm

Product Item No. 16K00608 托盘 Tray Size:L320xW210xH30mm

Product Item No. 16K00609 托盘 Tray Size:L375xW195xH30mm

Product Item No. 16K00610 鞋盒 Shoes box Size:L400xW300xH80mm

Product Item No. 16K00611 资料架 Data rack Size:L270xW95xH80/200mm

Product Item No. 16K01202 长方形纸巾盒 Rectangle tissue box Size:L240xW125xH65mm

Product Item No. 16K01205 资料架 Data rack Size:L350xW100xH45mm

Product Item No. 16K01203 遥控器座 Remote holder Size:L165xW85xH155mm

Product Item No. 16K01206 鞋篮 Shoes box Size:L340xW270xH45/80mm

Product Item No. 16K01403 鞋篮 Shoes box Size:L340xW270xH40/85mm

Product Item No. 16K01404 台垫 Desk holder Size:L450xW330mm

Product Item No. 16K01405 双层用品盒 Comsumable box Size:L255xW250xH130mm

Product Item No. 16K01406 1.0L 冰桶 Ice bucket Size:Ф137xH175mm