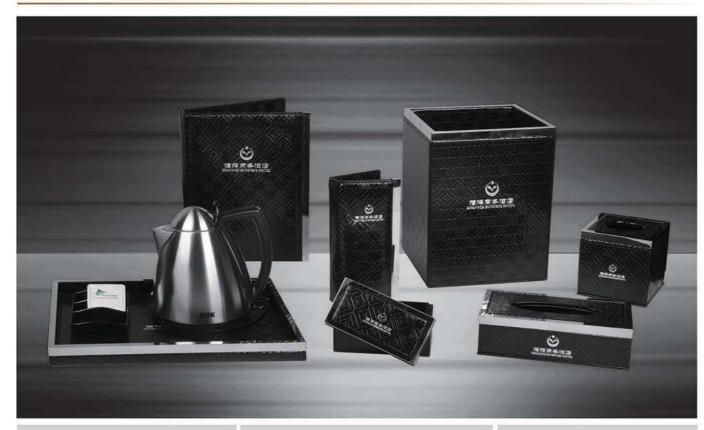

ize:L240xW320xH40mm



16K01905 4形垃圾桶 Garbage can Size:L250xW150/L180xW100xH280mm



Product Item No. 16K01906 双层垃圾桶 Garbage can Size: 4225xH275mm



Product Item No. 16K02001 三格茶包盒 Tea caddy Size:L155xW100xH50mm



Product Item No. 16K02002 双格茶包盒 Tea caddy Size:L160xW80xH90mm



Product Item No. 16K02003 遥控器座 Remote control holder Size:L80xW80xH170mm



Product Item No. 16K02004 客房闹钟 Alarm clock Size:L125xW50xH145mm



Product Item No. 16K02005 长方形纸巾盒 Tissue box Size:L240xW120xH70mm



Product Item No. 16K02006 正方形纸巾盒 Tissue box Size:L130xW130xH130mm



Product Item No. 16K02007 1.0L 冰桶连座 Ice can Size:L162xW162xH145mm



Product Item No. 16K02008 鞋篮 Shoes basket Size:L270xW350xH80mm



Product Item No. 16K02009 长方形托盘 Tray Size:A:L300xW250xH40mm B:L400xW300xH40mm C:L500xW350xH40mm

020







Product Ifem No. 16K02101 双格茶包盒 Tea caddy Size:L160xW84xH90mm



Product Item No. 16K02104 遥控器套 Remote control set Size:L120xW240xH40mm

021



Product Item No. 16K02102 长方形纸巾盒 Tissue boxes Size:L240xW120xH70mm



Product Item No. 16K02105 服务指南 Service directory Size:L240xW320xH40mm



Product Item No. 16K02106 正方形垃圾桶 Garbage can Size:L240xW240xH300mm



Product Item No. 16K02201 服务指南 Service directory Size:L240xW320xH40mm



Product Item No. 16K02202 洗衣单夹 Laundry holder Size:L240xW350mm



Product Item No. 16K02203 A4会议垫 Meeting holder Size:L240xW320mm



Product Item No. 16K02204 长方形纸巾盒 Tissue box Size:L240xW120xH70mm



Product Item No. 16K02205 正方形纸巾盒 Tissue box Size:L130xW130xH130mm



Product Item No. 16K02206 遥控器套 Remote control holder Size:L125xW240xH40mm



Product Item No. 16