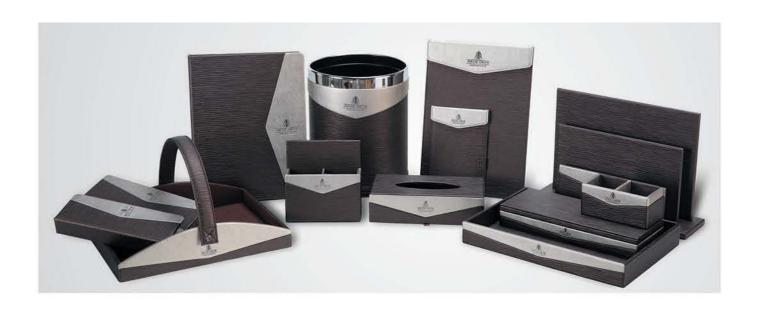

Product Item No. 16K01101 便签夹 Note holder Size:L130xW190mm



Product Item No. 16K01104 文具盒 Pencil box Size:L305xW120xH40mm



Product Item No. 16K01102 会议垫 Meeting holder Size:L240xW340mm



Product Item No. 16K01105 遥控器套 Remote holder Size:L90xW220xH40mm



Product Item No. 16K01103 服务指南 Service directory Size:L250xW330xH30mm



Product Item No. 16K01106 收银夹 Cashier folder Size:L150xW245xH20mm



Product Item No. 16K01201 茶叶盒 Tea box Size:L140xW80xH50mm



Product Item No. 16K01204 托盘 Tray Size:L350xW250xH45mm



Product Item No. 16K01202 长方形纸巾盒 Rectangle tissue box Size:L240xW125xH65mm



Product Item No. 16K01205 资料架 Data rack Size:L350xW100xH45mm



Product Item No. 16K01203 遥控器座 Remote holder Size:L165xW85xH155mm



Product Item No. 16K01206 鞋篮 Shoes box Size:L340xW270xH45/80mm









Product Item No. 16K01301 服务指南 Service directory Size:L250xW330xH40mm



Product Item No. 16K01302 便签夹 Note holder Size:L130xW190mm



Product Item No. 16K01303 会议垫 Meeting holder Size:L240xW340mm



Product Item No. 16K01304 茶叶盒 Tea box Size:L140xW75xH70mm



Product Item No. 16K01305 闹钟 Alarm clock Size:L100xW48xH135mm



Product Item No. 16K01306 遥控器套 Remote holder Size:L90xW220xH40mm



Product Item No. 16K01307 選控器座 Remote holder Size:L65xW85xH155mm









Product Item No. 16K01402 托盘 Tray Size:L320xW210xH50mm



Product Item No. 16K01403 鞋篮 Shoes box Size:L340xW270xH40/85mm



Product Item No. 16K01404 台垫 Desk holder Size:L450xW330mm



Product Item No. 16K01405 双层用品盒 Comsumable box Size:L255xW250xH130mm



Product Item No. 16K01406 1.0L 冰桶 Ice bucket Size:Ф137xH175mm



Pr