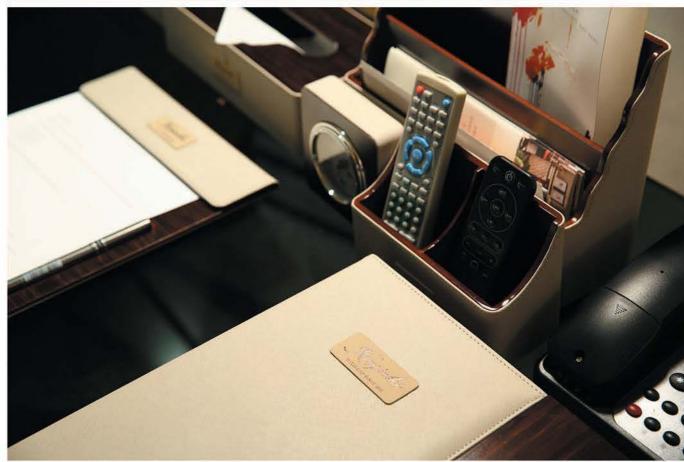

OS&E

Product Item No. 16K00101 鞋篮 Shoes box Size:L350xW270xH85/45mm

Product Item No. 16K00102 遥控器套 Remote holder Size:L80xW235xH40mm

Product Item No. 16K00103 1.0L 冰桶 Ice Bucket Size:Ф137xH175mm

001

Product Item No. 16K00104 收银夹 Cashier folder Size:L150xW240xH20mm

Product Item No. 16K00105 垃圾桶 Dustbin Size:L260xW190/220x150xH340mm

Product Item No. 16K00201 托盘 Tray Size:L320xW210xH45mm

Product Item No. 16K00202 资料架 Data rack Size:L355xW100xH240mm

Product Item No. 16K00203 双格茶叶盒 Tea box Size:L150xW80xH50/40mm

Product Item No. 16K00204 鞋篮 Shoes box Size:L400xW300xH80mm

Product Item No. 16K00205 文具盒 Pencil box Size:L230xW100xH40mm

Product Item No. 16K00206 珠宝盒 Jewelry Box Size:L200xW150xH55mm

Product Item No. 16K00207 闹钟 Alarm clock Size:L100xW45xH135mm

Product Item No. 16K00208 冰桶座 Ice Bucket Holder Size:L170xW170xH140mm

Product Item No. 16K00209 会议垫 Meeting holder Size:L240xW320mm

Product Item No. 16K00210 遥控器座 Remote holder Size:L65xW85xH155mm

Product Item No. 16K00211 双格遥控器座 Double remote holder Size:L165xW85xH160mm