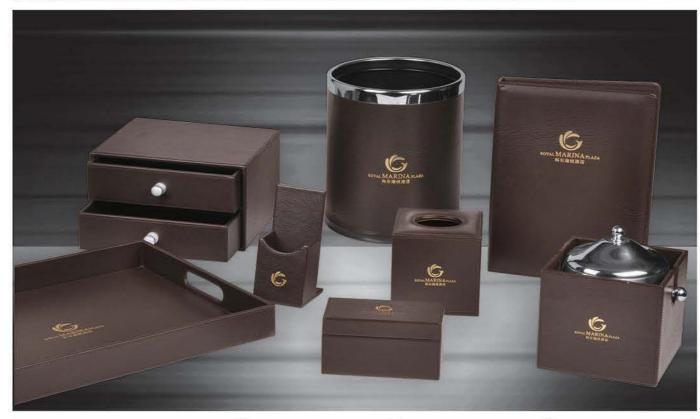

OS&E

Product Item No. 16K00101 鞋篮 Shoes box Size:L350xW270xH85/45mm

Product Item No. 16K00102 遥控器套 Remote holder Size:L80xW235xH40mm

Product Item No. 16K00103 1.0L 冰桶 Ice Bucket Size:Ф137xH175mm

001

Product Item No. 16K00104 收银夹 Cashier folder Size:L150xW240xH20mm

Product Item No. 16K00105 垃圾桶 Dustbin Size:L260xW190/220x150xH340mm

Product Item No. 16K00201 托盘 Tray Size:L320xW210xH45mm

Product Item No. 16K00202 资料架 Data rack Size:L355xW100xH240mm

Product Item No. 16K00203 双格茶叶盒 Tea box Size:L150xW80xH50/40mm

Product Item No. 16K00204 鞋篮 Shoes box Size:L400xW300xH80mm

Product Item No. 16K00205 文具盒 Pencil box Size:L230xW100xH40mm

Product Item No. 16K00206 珠宝盒 Jewelry Box Size:L200xW150xH55mm

Product Item No. 16K00207 闹钟 Alarm clock Size:L100xW45xH135mm

Product Item No. 16K00208 冰桶座 Ice Bucket Holder Size:L170xW170xH140mm

Product Item No. 16K00209 会议垫 Meeting holder Size:L240xW320mm

Product Item No. 16K00210 遥控器座 Remote holder Size:L65xW85xH155mm

Product Item No. 16K00211 双格遥控器座 Double remote holder Size:L165xW85xH160mm