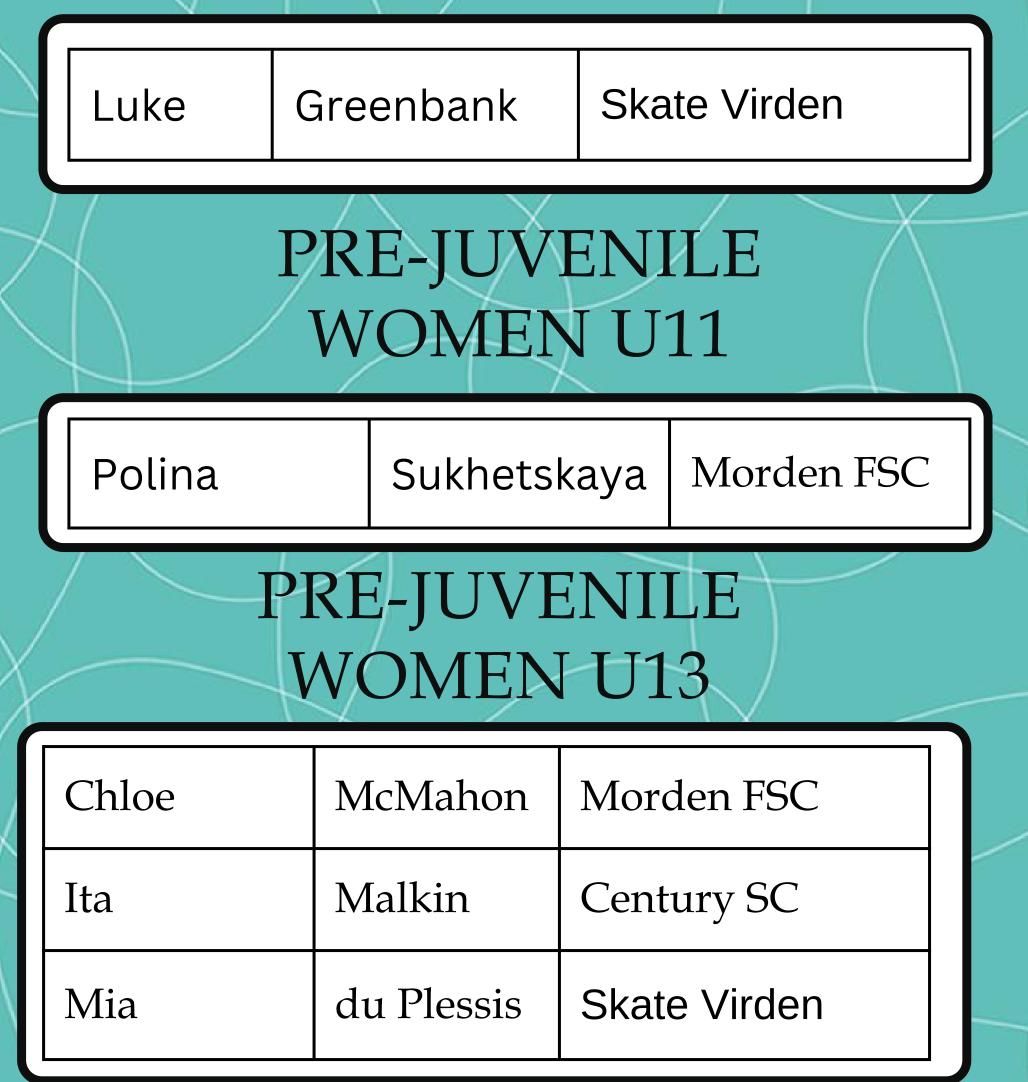

## **PRE-JUVENILE MEN U11**

## JUVENILE WOMEN U12

| Emma   | Errington | Moosomin<br>Skating Club |
|--------|-----------|--------------------------|
| Kaylee | Malcolm   | Elkhorn FSC              |