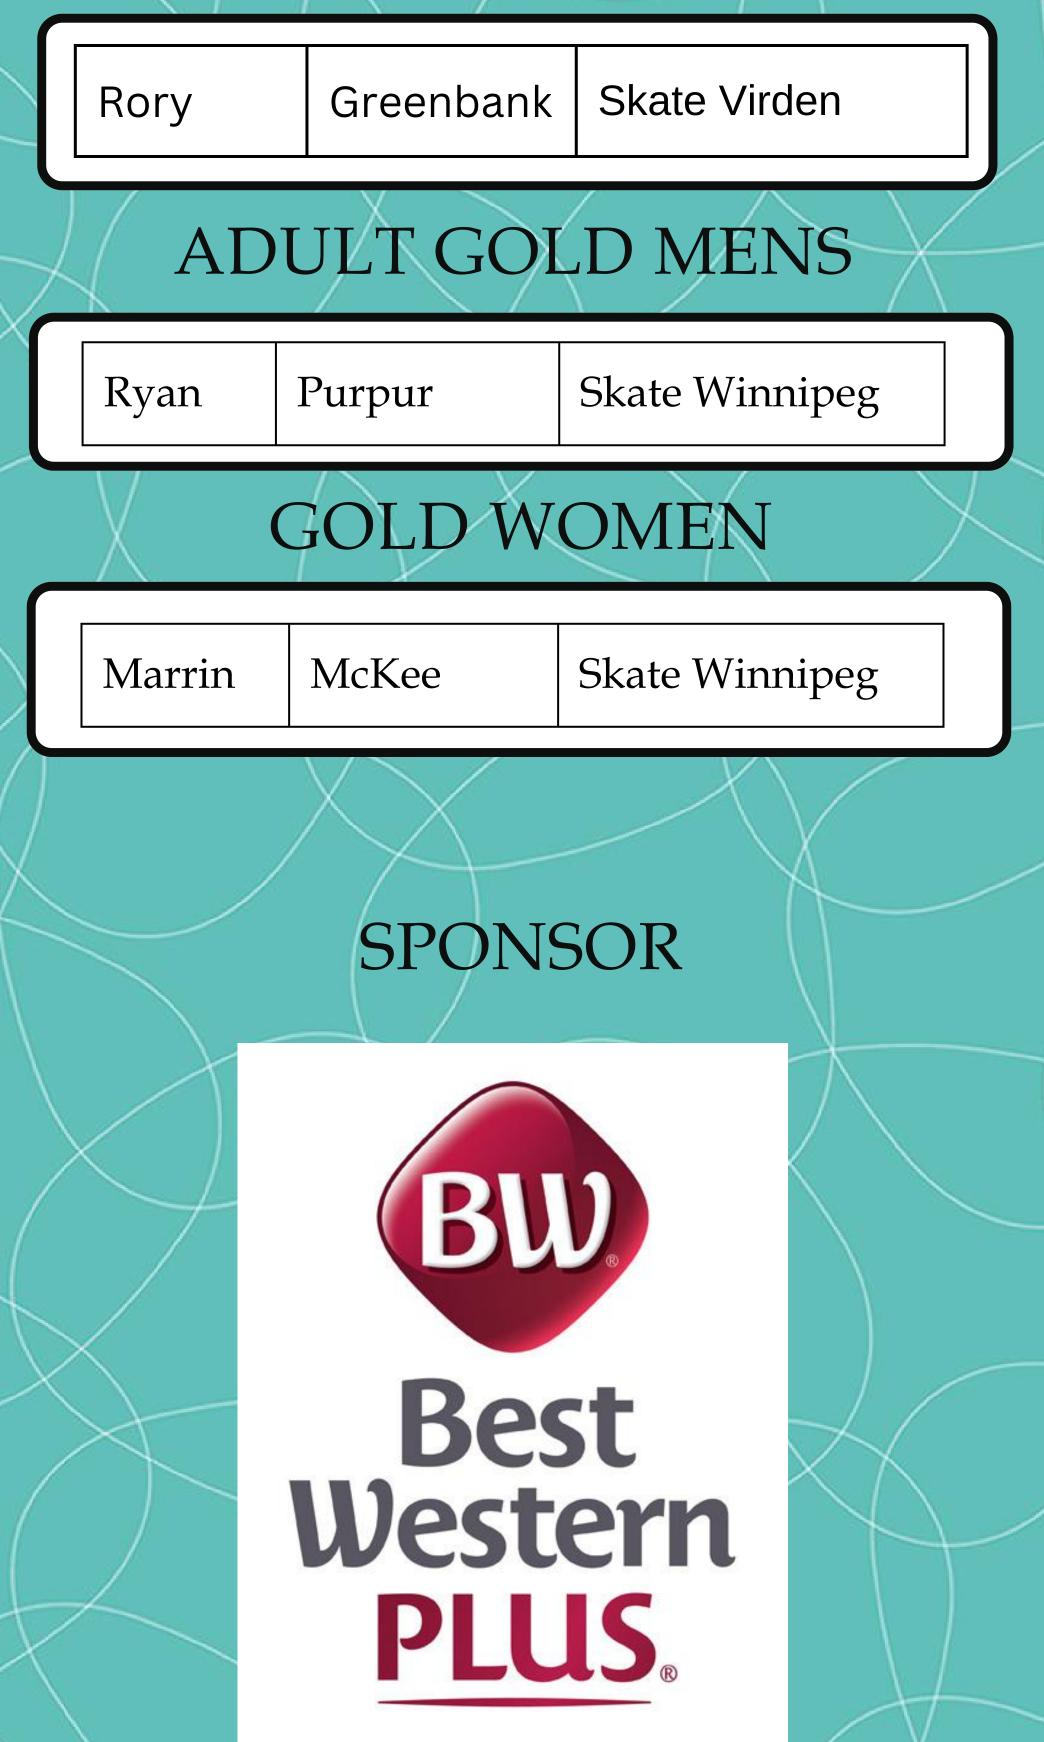

# STAR 9 WOMEN

| Marrin | McKee | Skate Winnipeg |
|--------|-------|----------------|
|--------|-------|----------------|