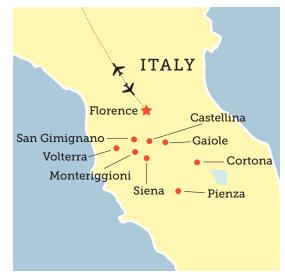

## Your 9-Day Itinerary (subject to change)

Day 1: En route from U.S.

- Day 2: Arrive in Florence, Italy / Castellina (D) Welcome dinner Overnight: Castello La Leccia
- Day 3: Castello La Leccia (B,L,D) Enjoyment of accommodations with cooking class at the property, evening wine tasting and tour, plus leisure time Overnight: Castello La Leccia
- Day 4: Pienza (B,L,D) UNESCO site tour, organic farm visit Overnight: Castello La Leccia
- Day 5: Cortona (B,D) Santa Margherita church, Bramasole villa, city center, Etruscan museum. Overnight: Castello La Leccia

Day 6: Volterra / San Gimignano (B,D) Panoramic Volterra city tour, San Gimignano tower exploration, visit award-winning Gelateria Dondoli Overnight: Castello La Leccia

Day 7: Monteriggioni / Castellina in Chianti / Gaiole (B,L,D) Walled medieval village visit, Abbadia a Isola, vineyard excursion with cooking class and dinner Overnight: Castello La Leccia

#### Day 8: Siena (B,D)

Guided sightseeing, Duomo, Sanctuary of Santa Caterina, Piazza del Campo, farewell dinner Overnight: Castello La Leccia

### Day 9: Florence / Depart for U.S. (B)

(B = Breakfast, L = Lunch, D = Dinner)

Activity Level: Activities are generally not very strenuous, however, this program requires individuals to have higher mobility due to many steep hills and stairs to climb in Chianti. Guests should be able to enjoy two hours or more of walking, be sure-footed on cobbled and uneven surfaces, and walk up and down stairs without assistance.