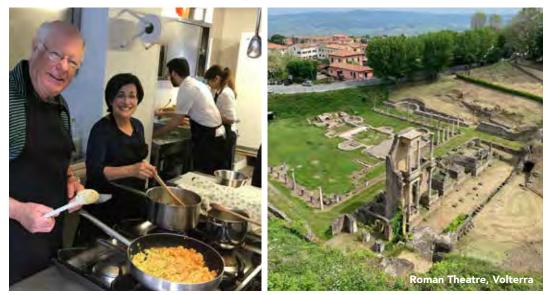

## Partake

- Learn secrets of preparing traditional Tuscan food in class with chefs from Castello La Leccia.
- Savor a cooking class and dinner at Badia a Coltibuono, a remarkable winery featured on the Netflix TV show *Salt Fat Acid Heat*.

Day 6: Volterra / San Gimignano (B,D) Panoramic Volterra city tour, San Gimignano tower exploration, visit award-winning Gelateria Dondoli Overnight: Castello La Leccia

Day 7: Monteriggioni / Castellina in Chianti / Gaiole (B,L,D) Walled medieval village visit, Abbadia a Isola, vineyard excursion with cooking class and dinner Overnight: Castello La Leccia