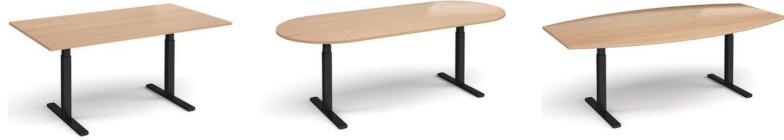

## Ergonomic Height Adjustable Table

Levitate is a height adjustable meeting table combines a unique design with versatility to transform corporate spaces like boardrooms into flexible meeting places. Lack of physical activity in offices is considered the main reason for back pain, fatigue and other complaints, and the majority of boardroom meeting are sedentary environments, so you can vary your position from sitting to standing allowing for a variety of postures the meeting.