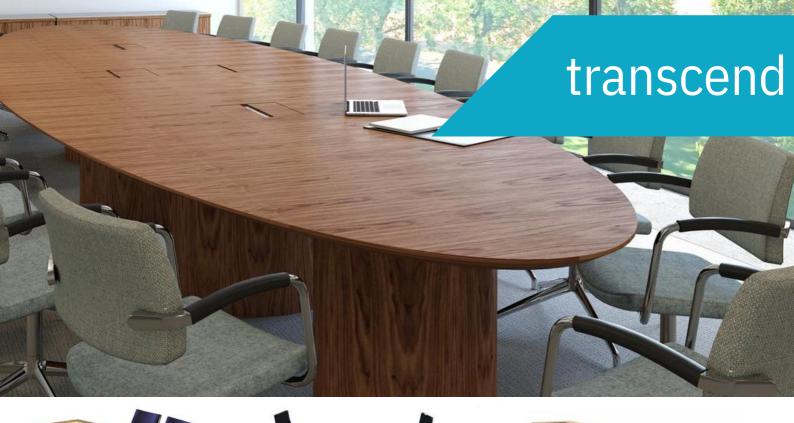

## Traditional Look. Modern Design.

With its sleek lines and exquisite wood veneer finishes, our transcend range combines visual appeal with all the functionality you would expect from a contemporary range of prestigious boardroom furniture. Tanscend is a standalone collection that has alternative table top designs, table bases and edge options.

Transcend's veneer options give a meeting space unmistakable prestige. The veneer options include smoked swiss pear, wenge, zebrano.

01782 747222

sales@bboss.co.uk