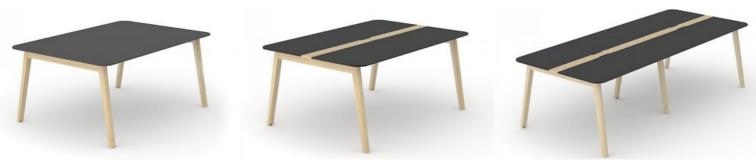

#### Diverse. Natural. Meeting Table.

Aster Wood adds a delicate sense of luxury to your office and brings you closer to nature and home atmosphere! Aster Wood is a multipurpose table meaning it is ideal for open plan offices where you can arrange different areas for individual or collaborative work. Ash wood insert is not only eye-catching detail but also a convenient solution for managing electrical wiring and cables.