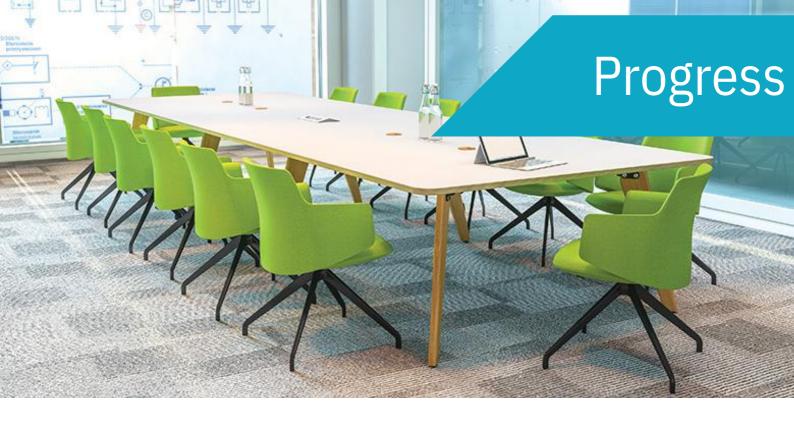

#### **Contemporary Wooden Meeting Tables**

Progress is a modern, versatile range of boardroom and breakout tables. Available with solid oak or a painted RAL finish legs, Progress provides the ability to create unique colour combinations to enhance any space. These boardroom tables are available in a variety of sizes allowing for 6-12 people to sit at.