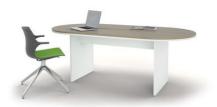

## **Many Options To Suit Your Needs**

Elica is a comprehensive boardroom and meeting table range. Elica Meeting Tables are available in various under frame options and the top are available in an impressive 17 board finishes and are complemented by two-tone classic solo legs, chrome tulip bases and shaped panel end legs. An accompanying storage range with unique, stylish variations provides further refinement where required.