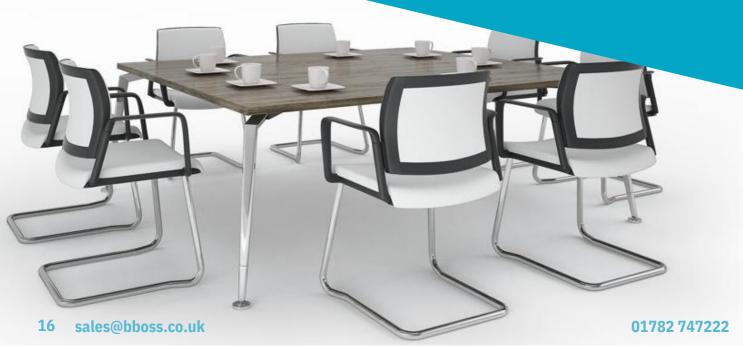

asting under-top in charcoal or white and integrated connections, the Panache table blends style with functionality. The central cableway can be opened from either side to reveal power. The Panache collection is completed with a range of matching melamine credenza units. Tops can be rectangle, boat, oval or racetrack shape and manufactured as standard in a choice of four fantastic textured washed woodgrains as well as laminates and veneers.



#### Distinctive Meeting Table Design.

The Opal boardroom table frame is beautifully manufactured from aluminium to achieve a stunning and sophisticated floating effect for veneer, laminate toughened glass and rustic finished tops. Its unique design allows for a rectangular and square shape that helps accommodate for different sized meeting rooms.







## Innovative Modern Frame Design





## Coherent. Exquisite. Meeting Table.

Aster meeting tables are part of our broad-ranging office furniture system which comprises not only desks but also storage, meeting and reception furniture solutions which are ideal for those who want to set up work spaces for individual/collaborative work or for relaxation and to enjoy a coherent and convenient office space. Meeting tables can accommodate 6 to 12 people.

18 sales@bboss.co.uk





#### Diverse. Natural. Meeting Table.

Aster Wood adds a delicate sense of luxury to your office and brings you closer to nature and home atmosphere! Aster Wood is a multipurpose table meaning it is ideal for open plan offices where you can arrange different areas for individual or collaborative work. Ash wood i