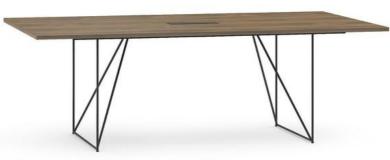

## Dense Framework Meeting Table

Tables with legs positioned centrally rather than on the sides create a welcoming space for people to meet and communicate. These tables are ideal for a team of eight, ten or twelve people.