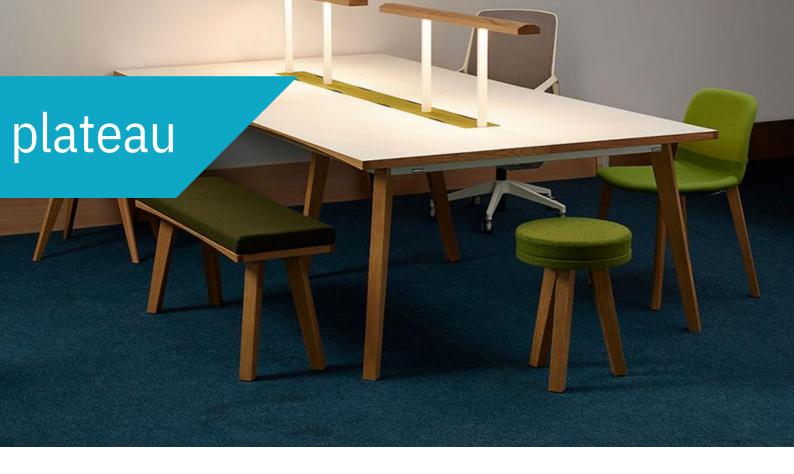

## Veneer Tops with Chamfered Edge

Plateau tables are available with either veneer tops with a solid wood edge profile or with laminate tops with a solid wood edge profile. Each top has a curved chamfer on each long edge, providing a unique aesthetic to each and every martin table. The leg frames are available in either solid oak, or in solid natural walnut timber. Each leg frame comes complete with heightlevellers and forms the structural frame for the table.