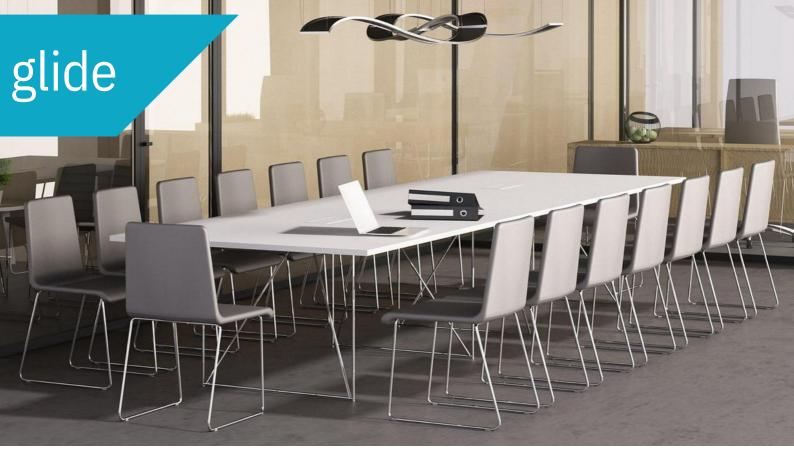

## Dense Framework Meeting Table

Tables with legs positioned centrally rather than on the sides create a welcoming space for people to meet and communicate. These tables are ideal for a team of eight, ten or twelve people.