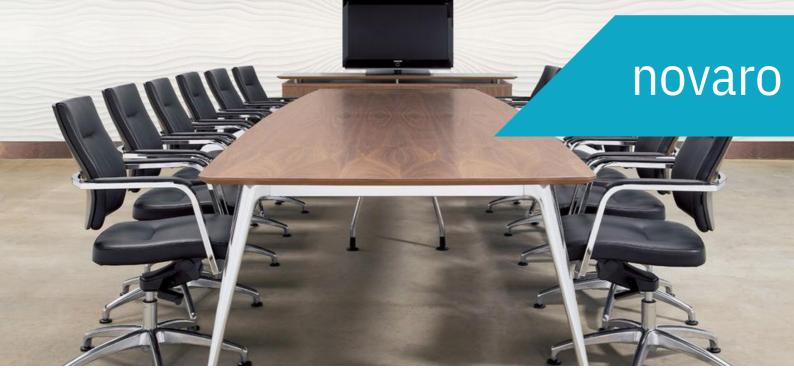

# The Novaro Boardroom Table features an elegant leg frame which supports a combination of boardroom table tops. As with all products in the Novaro range, the choice of materials, finish and configuration means there is an appropriate table for every use and every department.