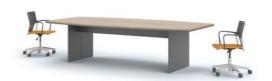

## Pivotable Height Adjustable Table

Synergi meeting tables are ideal for various kinds of meetings as they are available as height adjustable or fixed height tables. The design of the height adjustable Synergi meeting table is unique in that the base of the table is made of concrete.

Tables with legs positioned centrally rather than on the sides create a welcoming space for people to meet and communicate. These tables are ideal for a team of eight, ten or twelve people.