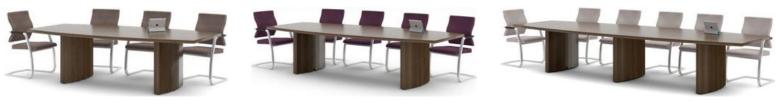

#### Modern. Timeless. Classic.

The Nimbus collection effortlessly combines style with practicality. Supportive and strong and designed to complement a variety of different environments, this modern table collection is an elegant addition to any meeting or conference workspace. Nimbus takes the classic aesthetics of the real wood veneer tops and pairs it with with a sleek and highly durable arched metal leg, with an immaculate polished chrome surface.