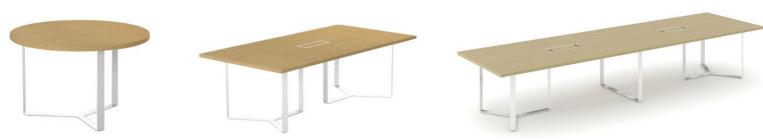

ng office furniture system which comprises not only desks but also storage, meeting and reception furniture solutions which are ideal for those who want to set up work spaces for individual/collaborative work or for relaxation and to enjoy a coherent and convenient office space. Meeting tables can accommodate 6 to 12 people.

18 sales@bboss.co.uk





#### Diverse. Natural. Meeting Table.

Aster Wood adds a delicate sense of luxury to your office and brings you closer to nature and home atmosphere! Aster Wood is a multipurpose table meaning it is ideal for open plan offices where you can arrange different areas for individual or collaborative work. Ash wood insert is not only eye-catching detail but also a convenient solution for managing electrical wiring and cables.

Sales@boss.co.uk





## Modern. Diverse. Meeting Table.

Meeting tables featuring modern and laconic design from the PLANA executive furniture collection are a perfect choice for higher-class conference rooms and meeting areas. Find a meeting table best suited to your office space: whether it is a square shaped table seating 8 or 14 people or a round table seating up to 3 people. These tables have been designed with particular care for every detail.





## Dense Framework Meeting Table





## Pivotable Height Adjustable Table

Synergi meeting tables are ideal for various kinds of meetings as they are available as height adjustable or fixed height tables. The design of the height adjustable Synergi meeting table is unique in that the base of the table is made of concrete.

Tables with legs positioned centra