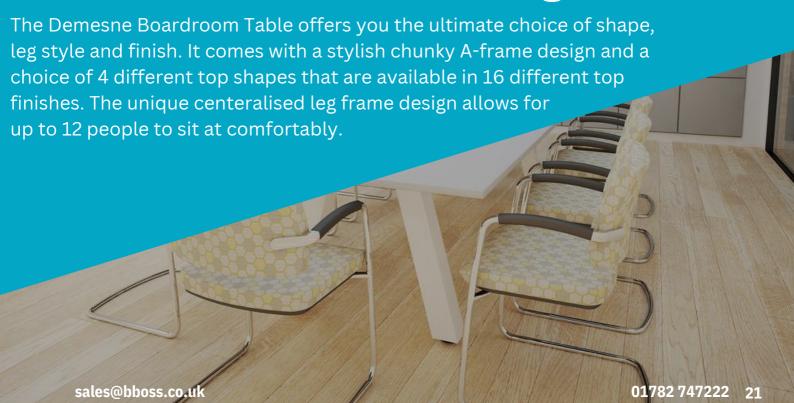

o nature and home atmosphere! Aster Wood is a multipurpose table meaning it is ideal for open plan offices where you can arrange different areas for individual or collaborative work. Ash wood insert is not only eye-catching detail but also a convenient solution for managing electrical wiring and cables.

Sales@boss.co.uk





## Modern. Diverse. Meeting Table.

Meeting tables featuring modern and laconic design from the PLANA executive furniture collection are a perfect choice for higher-class conference rooms and meeting areas. Find a meeting table best suited to your office space: whether it is a square shaped table seating 8 or 14 people or a round table seating up to 3 people. These tables have been designed with particular care for every detail.





## Dense Framework Meeting Table





## Pivotable Height Adjustable Table

Synergi meeting tables are ideal for various kinds of meetings as they are available as height adjustable or fixed height tables. The design of the height adjustable Synergi meeting table is unique in that the base of the table is made of concrete.

Tables with legs positioned centrally rather than on the sides create a welcoming space for people to meet and communicate. These tables are ideal for a team of eight, ten or twelve people.





## Stylish. Durable. Functional.







## Traditional Look. Modern Design.

With its sleek lines and exquisite wood veneer finishes, our transcend range combines visual appeal with all the functionality you would expect from a contemporary range of prestigious boardroom furniture. Tanscend is a standalone colle