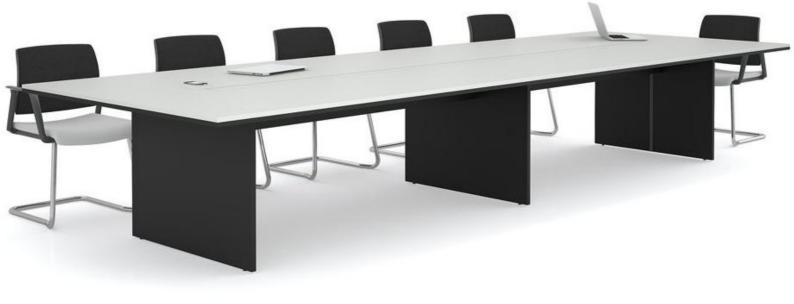

## Coherent. Exquisite. Meeting Table.

Aster meeting tables are part of our broad-ranging office furniture system which comprises not only desks but also storage, meeting and reception furniture solutions which are ideal for those who want to set up work spaces for individual/collaborative work or for relaxation and to enjoy a coherent and convenient office space. Meeting tables can accommodate 6 to 12 people.

#### Diverse. Natural. Meeting Table.

Aster Wood adds a delicate sense of luxury to your office and brings you closer to nature and home atmosphere! Aster Wood is a multipurpose table meaning it is ideal for open plan offices where you can arrange different areas for individual or collaborative work. Ash wood insert is not only eye-catching detail but also a convenient solution for managing electrical wiring and cables.