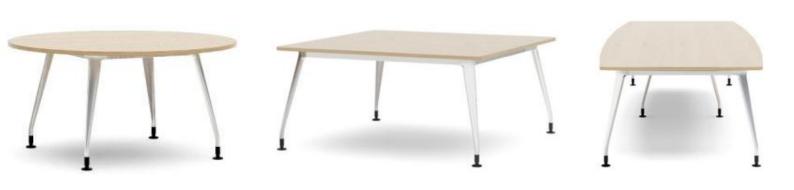

# The Novaro Boardroom Table features an elegant leg frame which supports a combination of boardroom table tops. As with all products in the Novaro range, the choice of materials, finish and configuration means there is an appropriate table for every use and every department.