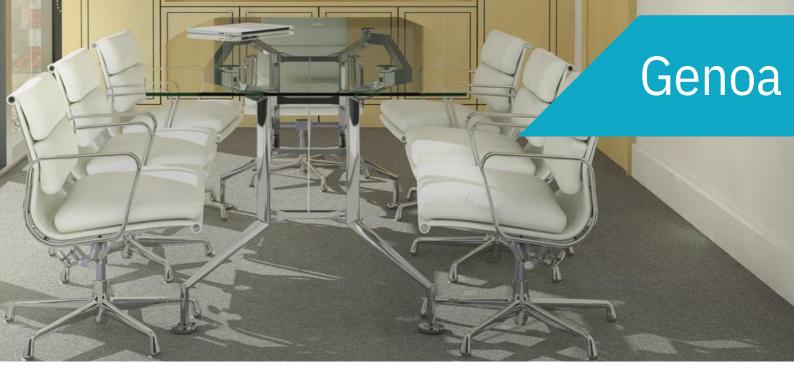

#### Standout Toughened Glass Table

Genoa tables creates a stunning centerpiece in any environment. The polished aluminum triangulated legs are beautifully detailed, and the steel cables achieve a solid stability that defines its minimal looks. The Genoa toughened glass collection features UV bonded tops in clear etched and back painted finishes.