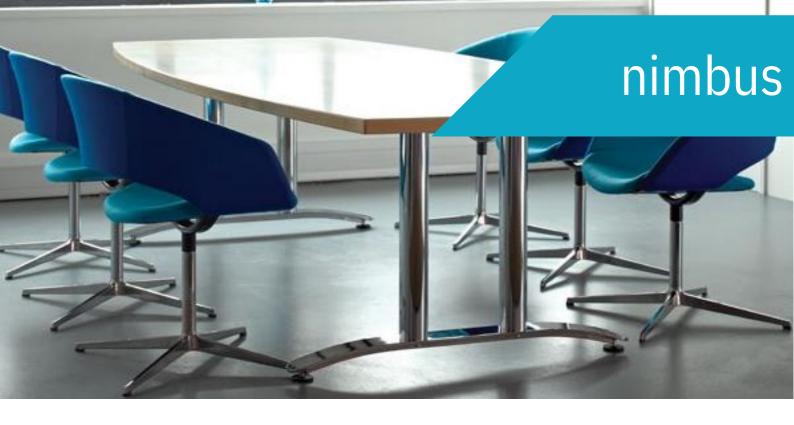

#### Modern. Timeless. Classic.

The Nimbus collection effortlessly combines style with practicality. Supportive and strong and designed to complement a variety of different environments, this modern table collection is an elegant addition to any meeting or conference workspace. Nimbus takes the classic aesthetics of the real wood veneer tops and pairs it with with a sleek and highly durable arched metal leg, with an immaculate polished chrome surface.