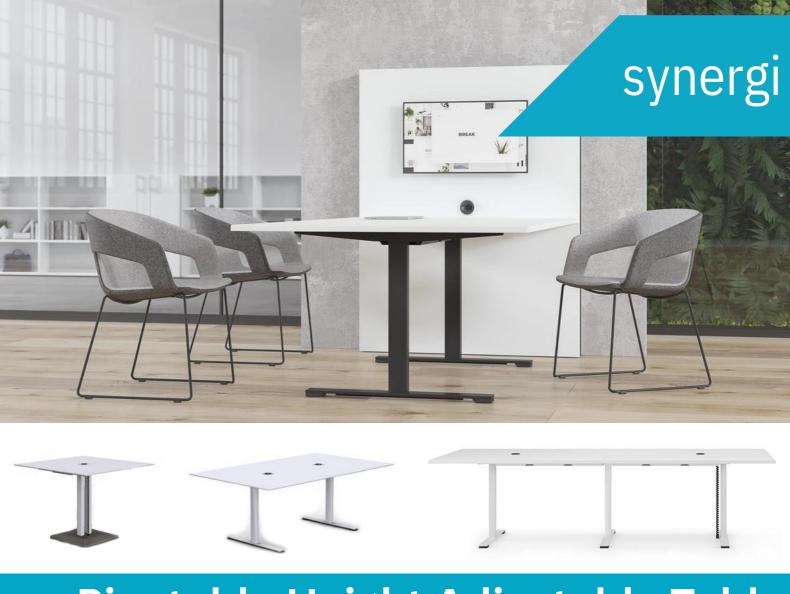

## Pivotable Height Adjustable Table

Synergi meeting tables are ideal for various kinds of meetings as they are available as height adjustable or fixed height tables. The design of the height adjustable Synergi meeting table is unique in that the base of the table is made of concrete.

Tables with legs positioned centrally rather than on the sides create a welcoming space for people to meet and communicate. These tables are ideal for a team of eight, ten or twelve people.