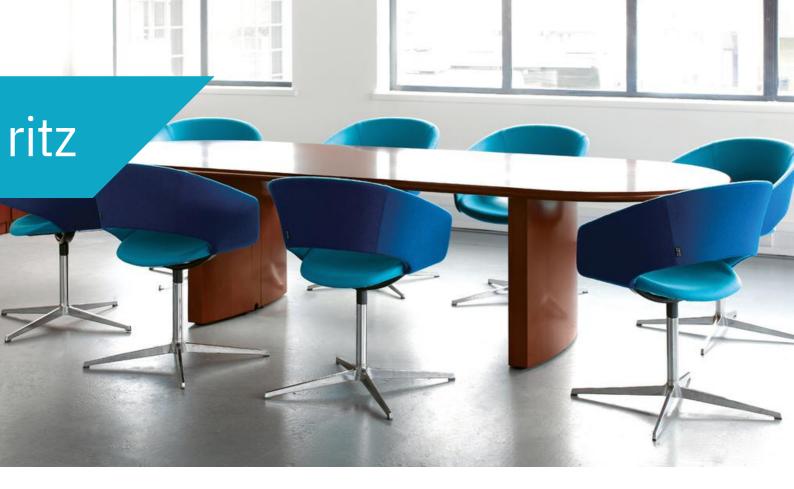

#### Classic. Durable. Meeting Table.

The modern, streamlined Ritz table, with integral cable management, makes an interesting alternative for larger boardroom tables. The discreet cable management facilitates the use of power modules or cable ports.