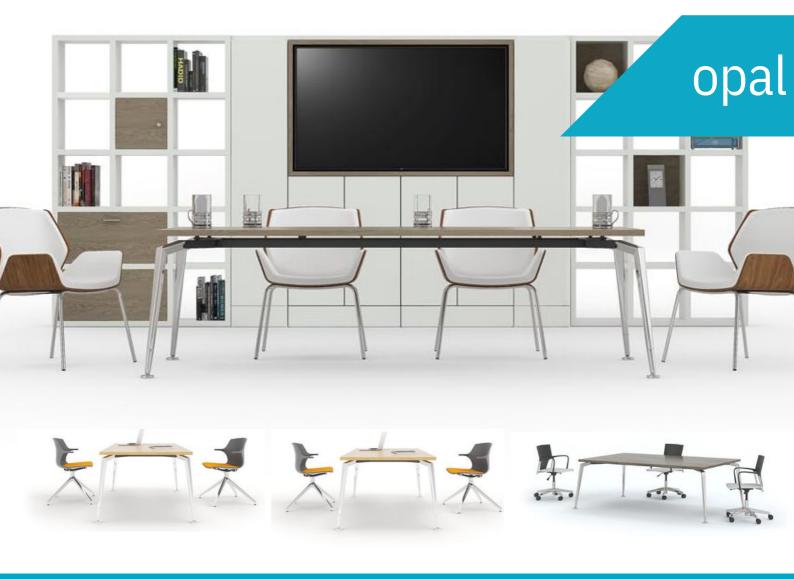

#### Distinctive Meeting Table Design.

The Opal boardroom table frame is beautifully manufactured from aluminium to achieve a stunning and sophisticated floating effect for veneer, laminate toughened glass and rustic finished tops. Its unique design allows for a rectangular and square shape that helps accommodate for different sized meeting rooms.

## Innovative Modern Frame Design