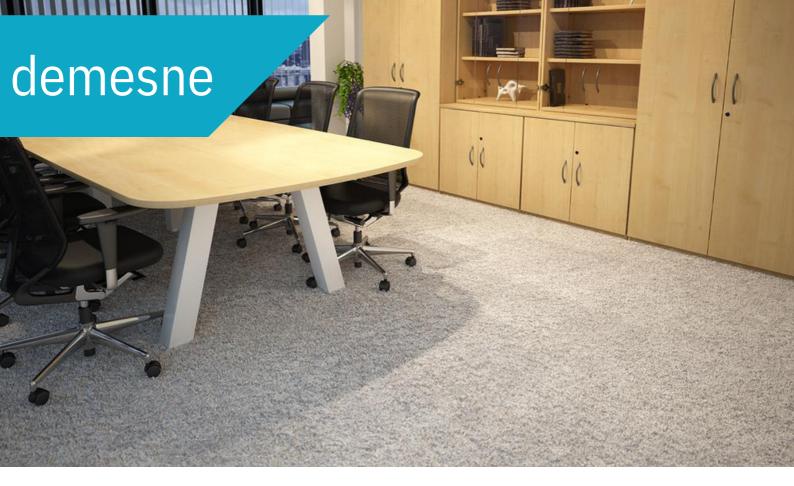

to your office and brings you closer to nature and home atmosphere! Aster Wood is a multipurpose table meaning it is ideal for open plan offices where you can arrange different areas for individual or collaborative work. Ash wood insert is not only eye-catching detail but also a convenient solution for managing electrical wiring and cables.

Sales@boss.co.uk





## Modern. Diverse. Meeting Table.

Meeting tables featuring modern and laconic design from the PLANA executive furniture collection are a perfect choice for higher-class conference rooms and meeting areas. Find a meeting table best suited to your office space: whether it is a square shaped table seating 8 or 14 people or a round table seating up to 3 people. These tables have been designed with particular care for every detail.





## Dense Framework Meeting Table





## Pivotable Height Adjustable Table

Synergi meeting tables are ideal for various kinds of meetings as they are available as height adjustable or fixed height tables. The design of the height adjustable Synergi meeting table is unique in that the base of the table is made of concrete.

Tables with legs positioned centrally rather than on the sides create a welcoming space for people to meet and communicate. These tables are ideal for a team of eight, ten or twelve people.





## Stylish. Durable. Functional.







## Traditional Look. Modern Design.

With its sleek lines and exquisite wood veneer finishes, our transcend range combines visual appeal with all the functionality you would expect from a contemporary range of prestigious boardroom fur