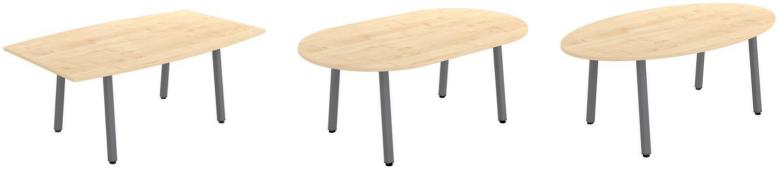

higher-class conference rooms and meeting areas. Find a meeting table best suited to your office space: whether it is a square shaped table seating 8 or 14 people or a round table seating up to 3 people. These tables have been designed with particular care for every detail.





## Dense Framework Meeting Table





## Pivotable Height Adjustable Table

Synergi meeting tables are ideal for various kinds of meetings as they are available as height adjustable or fixed height tables. The design of the height adjustable Synergi meeting table is unique in that the base of the table is made of concrete.

Tables with legs positioned centrally rather than on the sides create a welcoming space for people to meet and communicate. These tables are ideal for a team of eight, ten or twelve people.





## Stylish. Durable. Functional.







## Traditional Look. Modern Design.

With its sleek lines and exquisite wood veneer finishes, our transcend range combines visual appeal with all the functionality you would expect from a contemporary range of prestigious boardroom furniture. Tanscend is a standalone collection that has alternative table top designs, table bases and edge options.

Transcend's veneer options give a meeting space unmistakable prestige. The veneer options include smoked swiss pear, wenge, zebrano.

01782 747222

sales@bboss.co.uk

# Bespoke Tables Gallery



## design

Our bespoke boardroom tables can be designed from scratch to meet the unique needs of your business. Whether you want contrasting borders, centre inlays or cable management systems, we can incorporate a