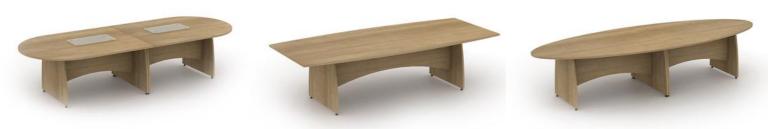

## **Many Options To Suit Your Needs**

Elica is a comprehensive boardroom and meeting table range. Elica Meeting Tables are available in various under frame options and the top are available in an impressive 17 board finishes and are complemented by two-tone classic solo legs, chrome tulip bases and shaped panel end legs. An accompanying storage range with unique, stylish variations provides further refinement where required.