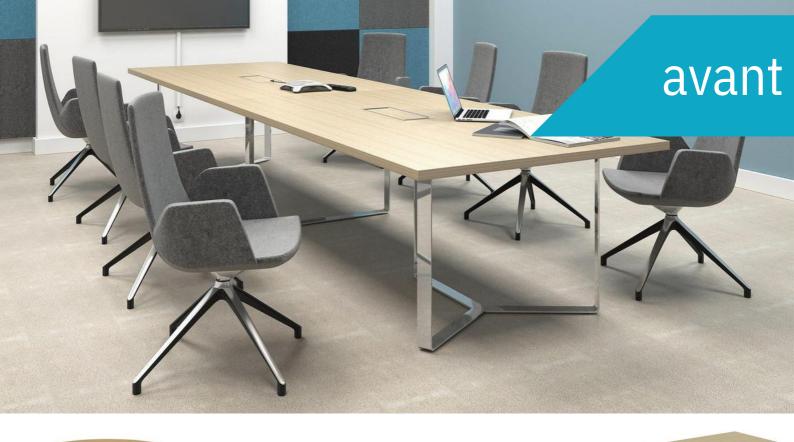

ging office furniture system which comprises not only desks but also storage, meeting and reception furniture solutions which are ideal for those who want to set up work spaces for individual/collaborative work or for relaxation and to enjoy a coherent and convenient office space. Meeting tables can accommodate 6 to 12 people.

18 sales@bboss.co.uk





#### Diverse. Natural. Meeting Table.

Aster Wood adds a delicate sense of luxury to your office and brings you closer to nature and home atmosphere! Aster Wood is a multipurpose table meaning it is ideal for open plan offices where you can arrange different areas for individual or collaborative work. Ash wood insert is not only eye-catching detail but also a convenient solution for managing electrical wiring and cables.

Sales@boss.co.uk





## Modern. Diverse. Meeting Table.

Meeting tables featuring modern and laconic design from the PLANA executive furniture collection are a perfect choice for higher-class conference rooms and meeting areas. Find a meeting table best suited to your office space: whether it is a square shaped table seating 8 or 14 people or a round table seating up to 3 people. These tables have been designed with particular care for every detail.





## Dense Framework Meeting Table





## Pivotable Height Adjustable Table

Synergi meeting tables are ideal for various kinds of meetings as they are available as height adjustable or fixed height tables. The design of the height adjustable Synergi meeting table is unique in that the base of the table is made of concrete.

Tables with legs positioned cent