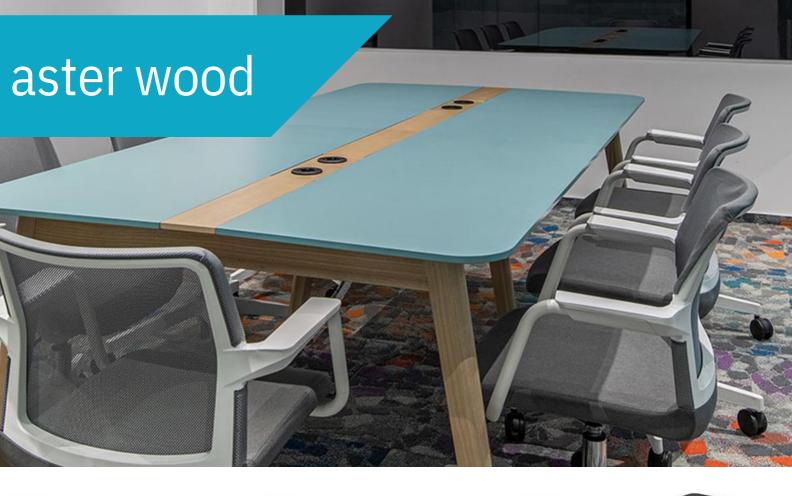

#### Diverse. Natural. Meeting Table.

Aster Wood adds a delicate sense of luxury to your office and brings you closer to nature and home atmosphere! Aster Wood is a multipurpose table meaning it is ideal for open plan offices where you can arrange different areas for individual or collaborative work. Ash wood insert is not only eye-catching detail but also a convenient solution for managing electrical wiring and cables.