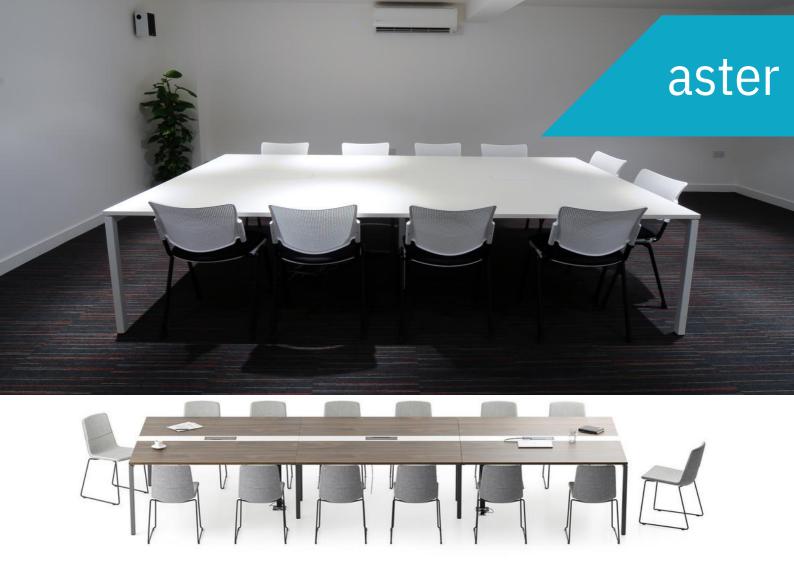

## Coherent. Exquisite. Meeting Table.

Aster meeting tables are part of our broad-ranging office furniture system which comprises not only desks but also storage, meeting and reception furniture solutions which are ideal for those who want to set up work spaces for individual/collaborative work or for relaxation and to enjoy a coherent and convenient office space. Meeting tables can accommodate 6 to 12 people.