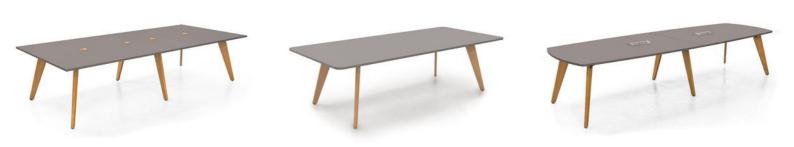

#### **Contemporary Wooden Meeting Tables**

Progress is a modern, versatile range of boardroom and breakout tables. Available with solid oak or a painted RAL finish legs, Progress provides the ability to create unique colour combinations to enhance any space. These boardroom tables are available in a variety of sizes allowing for 6-12 people to sit at.