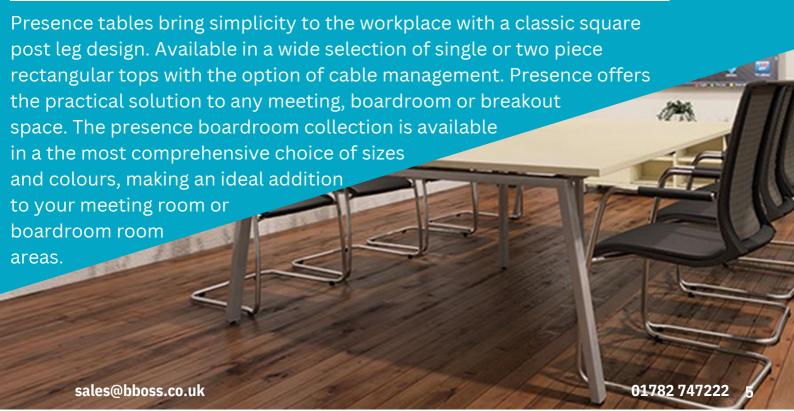

oom tables in the area, so whether you require a conference table to accommodate 6 or a bespoke one for 26 people, we can produce an innovative design that will impress your staff and visitors alike.



#### CONTENT



avant

demesne

transcend bespoke



synergi

linea 23

bespoke boardroom tables 25





## **Many Options To Suit Your Needs**

Elica is a comprehensive boardroom and meeting table range. Elica Meeting Tables are available in various under frame options and the top are available in an impressive 17 board finishes and are complemented by two-tone classic solo legs, chrome tulip bases and shaped panel end legs. An accompanying storage range with unique, stylish variations provides further refinement where required.

4 sales@bboss.co.uk





#### Functional Boardroom Tables.







#### **Contemporary Wooden Meeting Tables**

Progress is a modern, versatile range of boardroom and breakout tables. Available with solid oak or a painted RAL finish legs, Progress provides the ability to create unique colour combinations to enhance any space. These boardroom tables are available in a variety of sizes allowing for 6-12 people to sit at.



#### Anchored Arrowhead Design.

If you're keen to give your meeting room the professional edge, you needn't look any further. Each Aurora Table is made with 25mm thick worktops and robust plastic edging, so you can rest assured your table will stand the test of time. Our Aurora tables also feature strong, sturdy legs and are available in many different sizes and shapes, including rectangular, boat-shaped and circular designs. Rega