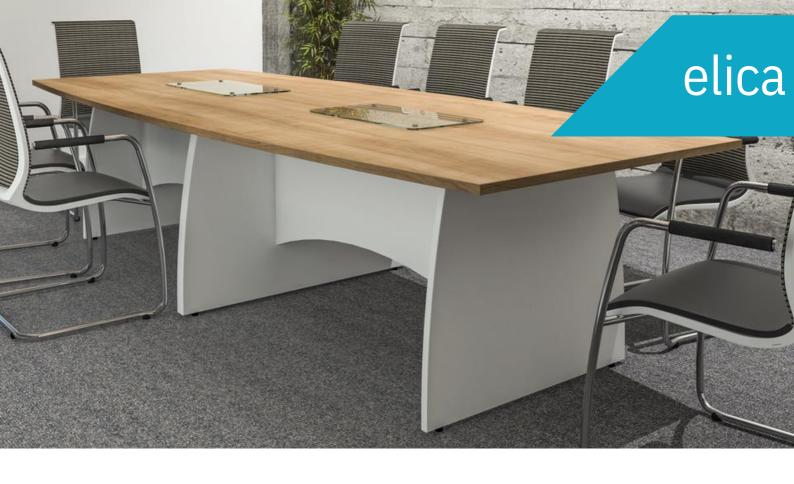

## **Many Options To Suit Your Needs**

Elica is a comprehensive boardroom and meeting table range. Elica Meeting Tables are available in various under frame options and the top are available in an impressive 17 board finishes and are complemented by two-tone classic solo legs, chrome tulip bases and shaped panel end legs. An accompanying storage range with unique, stylish variations provides further refinement where required.