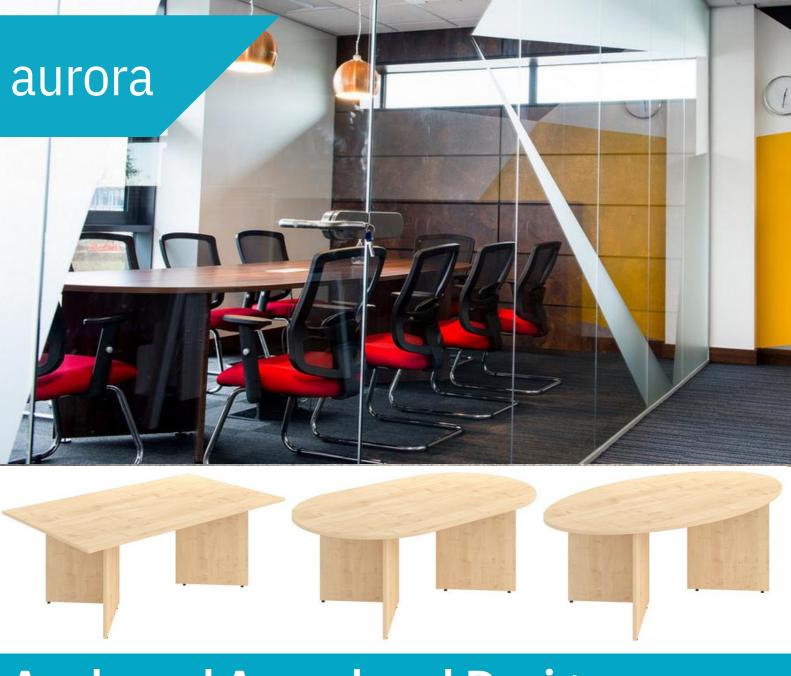

#### Anchored Arrowhead Design.

If you're keen to give your meeting room the professional edge, you needn't look any further. Each Aurora Table is made with 25mm thick worktops and robust plastic edging, so you can rest assured your table will stand the test of time. Our Aurora tables also feature strong, sturdy legs and are available in many different sizes and shapes, including rectangular, boat-shaped and circular designs. Regardless of whether you need to sit 4, 10 or even more people, this collection is easily adaptable to your needs.