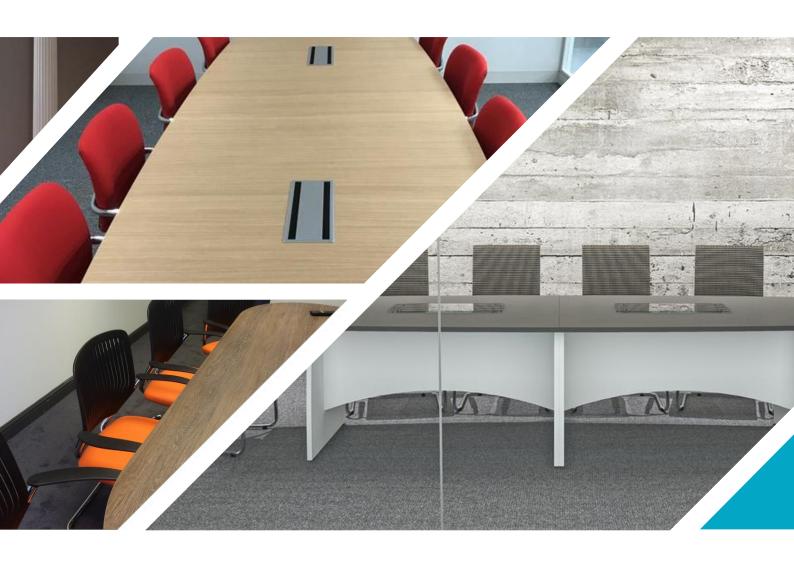

# Bespoke Tables Gallery

## design

Our bespoke boardroom tables can be designed from scratch to meet the unique needs of your business. Whether you want contrasting borders, centre inlays or cable management systems, we can incorporate a variety of finishing touches to create a one-of-a-kind table for your meeting room. Our expert designers have extensive experience of creating personalised boardroom furnishings.

## Tell us about your special requirements

With years of design experience and an intricate knowledge of workplace needs, our team can tailor our existing products to match your requirements, or even design bespoke furniture from scratch to suit the individual needs of your project. From a small desk modification to a completely unique reception desk or boardroom table, we are happy to take your brief and provide a personalised solution.