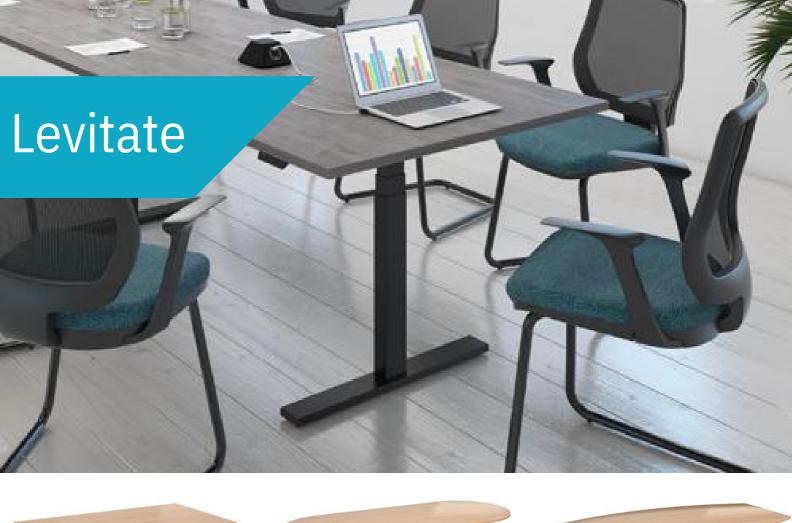

## Ergonomic Height Adjustable Table

Levitate is a height adjustable meeting table combines a unique design with versatility to transform corporate spaces like boardrooms into flexible meeting places. Lack of physical activity in offices is considered the main reason for back pain, fatigue and other complaints, and the majority of boardroom meeting are sedentary environments, so you can vary your position from sitting to standing allowing for a variety of postures the meeting.