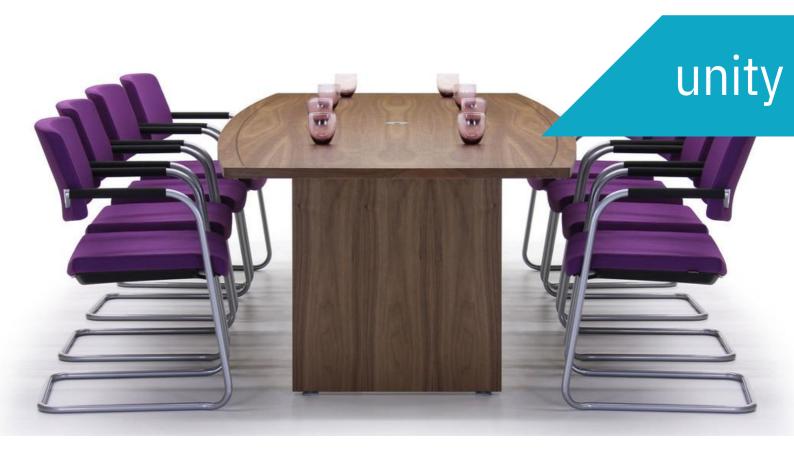

## Simple. Sharp. Clean Lines.

01782 747222

The Unity Collection is the perfect modern real wood boardroom table range. The tables are enhanced by simple, sharp, clean lines and a low sheen finish to reveal the unique character of the wood. Unity offers a simple and discreet cabling solution, providing a high quality finish and versatile functionality, as well as excellent value. The Unity table comes in a choice of four veneers: Oak, Maple, Cherry or Walnut.

Table tops are 40mm thick with solid wood lippings all round and with a Bull nose profile. The Unity table comes in a choice of three veneers: Oak, Cherry and Maple.

Maple.