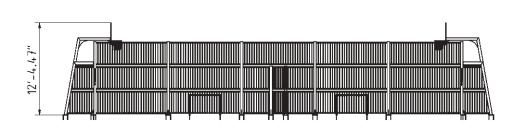

# **Side View**

## Warranty

Surface mounted 7099 lbs S235

Galvanized or EPD 9'-10.11"

| Structure    | 25 years   |
|--------------|------------|
| Steel        | 15 years   |
| Paint        | 2 years    |
| Plastic      | 5-10 years |
| Rubber       | 1-3 years  |
| Moving parts | 2 years    |