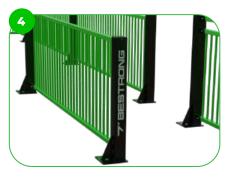

#### Aquincum

The Aguincum MUGA is a wide-ranging and spacious outdoor sports area, built to facilitate a multitude of sports including football, basketball, and tennis. Surrounded by robust, anti-vandal steel fencing with a height of 9'-10.11", it ensures a secure and stable setting for various sports. MUGAs are often installed in schools and urban areas, providing a safe and contained environment for children and adults alike to engage in physical activities.

BeStrong MUGA's are designed in a modular system, offering easy customization of fence height/width, goal numbers, basketball hoops, and enterances. Tailored to your needs, they adapt to various sports activities, providing flexibility and creativity in shaping your sports area.