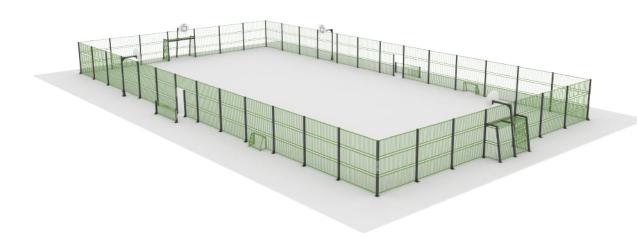

#### Aquincum

The Aguincum MUGA is a wide-ranging and spacious outdoor sports area, built to facilitate a multitude of sports including football, basketball, and tennis. Surrounded by robust, anti-vandal steel fencing with a height of 9'-10.11", it ensures a secure and stable setting for various sports. MUGAs are often installed in schools and urban areas, providing a safe and contained environment for children and adults alike to engage in physical activities.