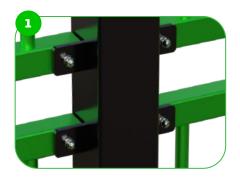

Detailed information in the warranty document

For custom solutions, discuss with your sales representative.

For more color options, discuss with your sales representative.

The MUGA is made of high-quality S235 steel, featuring vandal-proof stainless steel screws and nuts. It undergoes sandblasting for cleaning and receives a corrosion-resistant powder coating finish. Additionally, a galvanized surface option is available for enhanced protection and longevity.

Our MUGA features reinforced base plates fixed to a concrete base, ensuring stability and durability. This design can withstand intense sports activities, maintaining its structural integrity due to the solid foundation provided by the concrete base and the added strength of the reinforced base plates.