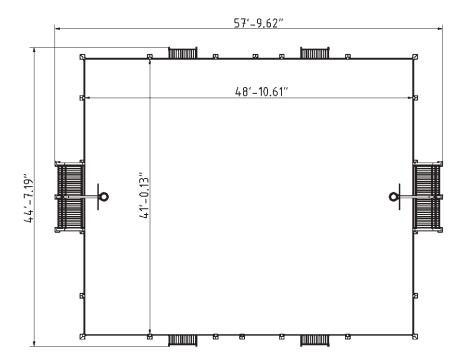

# Plan View

#### **Attributes**

| Product code | 4-3-032              |
|--------------|----------------------|
| Certificate  | EN 15312             |
| Age group    | 3 + years            |
| Type         | MUGA                 |
| Total area   | 2578 ft <sup>2</sup> |
| Playing area | 2005 ft <sup>2</sup> |