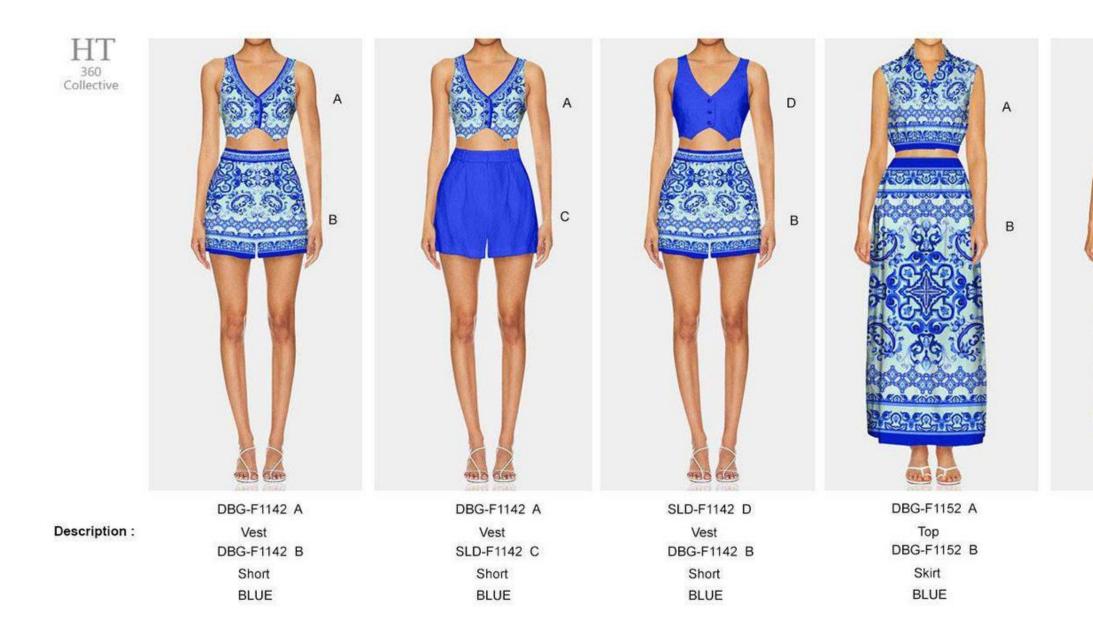

HT <sup>360</sup> Collective

WC-C688D Тор WC-249 Short RED

Top WC-F40 Skirt WC-E105 Top WC-C159 Skirt WC-C688D Top WC-249 Short

Top WC-C404 Skirt

Description :

WC-C688D Top WC-249 Short EY

JS-F1082-MULTI

JS-E6257-MULTI