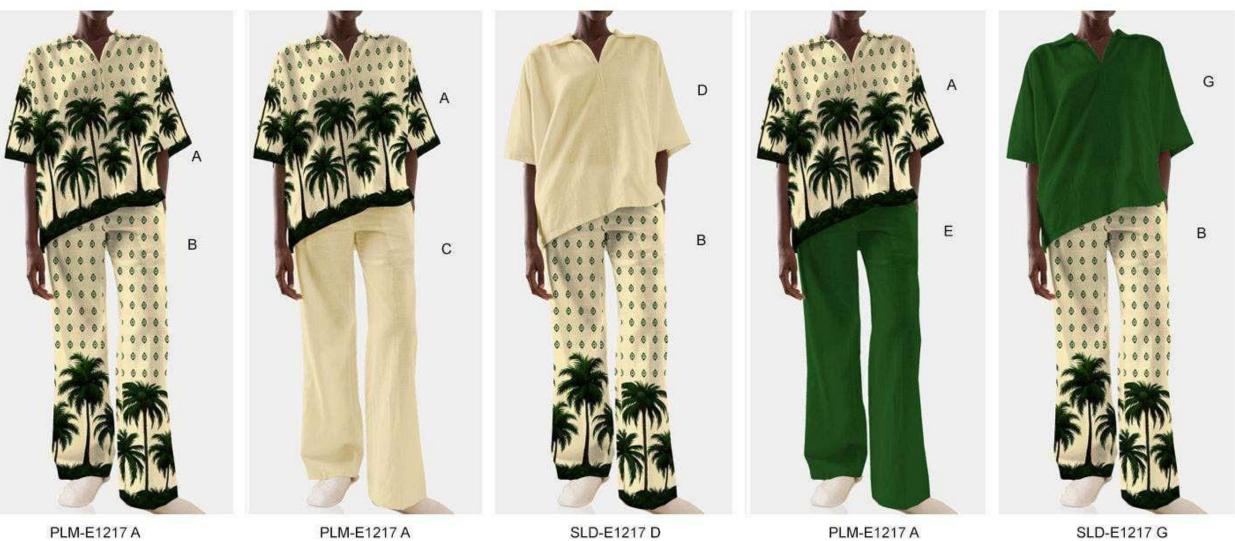

## PLM-F1296- DGREEN Ruffle Crop Top

HT 360 Collective

Description :

**Oversized Shirt** PLM-E1217 B Straight Leg Pant GREEN

**Oversized Shirt** SLD-E1217 C Straight Leg Pant GREEN AND PNC

**Oversized Shirt** PLM-E1217 B Straight Leg Pant GREEN AND PNC

**Oversized Shirt** SLD-E1217 E Straight Leg Pant DGREEN

**Oversized Shirt** PLM-E1217 B Straight Leg Pant DGREEN

**Description**:

PLM-F1240 A Bustier Top PLM-F1240 B Short GREEN SLD-F1240 C Bustier Top PLM-F1240 B Short GREEN PLM-F1240 A Bustier Top SLD-F1240 D Short