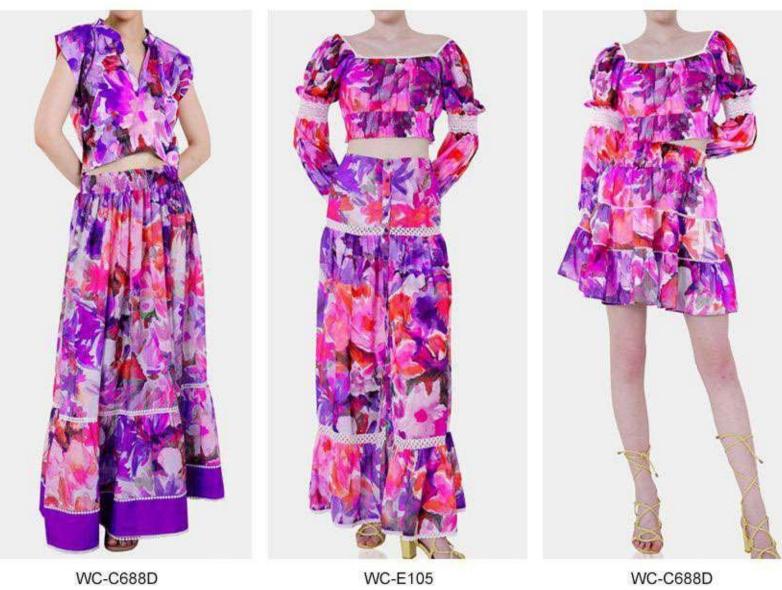

HT <sup>360</sup> Collective

WC-C688D Тор WC-249 Short RED

Top WC-F40 Skirt WC-E105 Top WC-C159 Skirt WC-C688D Top WC-249 Short

Top WC-C404 Skirt

Description :

WC-C688D Top WC-249 Short EY

JS-F1082-MULTI

JS-E6257-MULTI