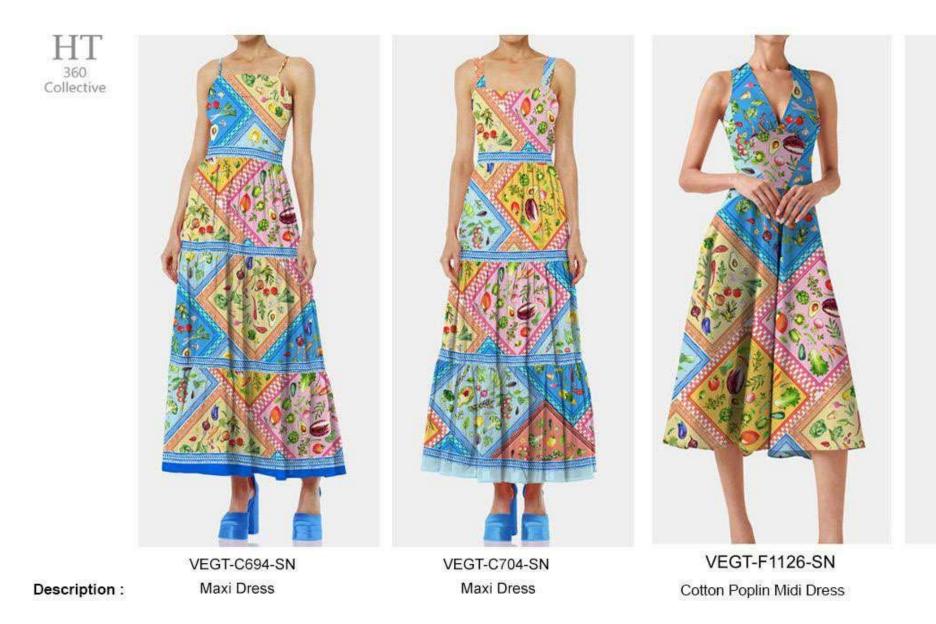

Puff-Sleeve Midi Dress

Belted Shirt

CBL-C137-RED WHITE Tunic

BFR-C688D-FS Top

BFR-249-FS Short

SLD-F1327 -RRB Square neckline Puff Sleeve Top

SLD-F1331 A Top RRB SLD-F1331 B Short

PNF-C694-MULTI Maxi Dress