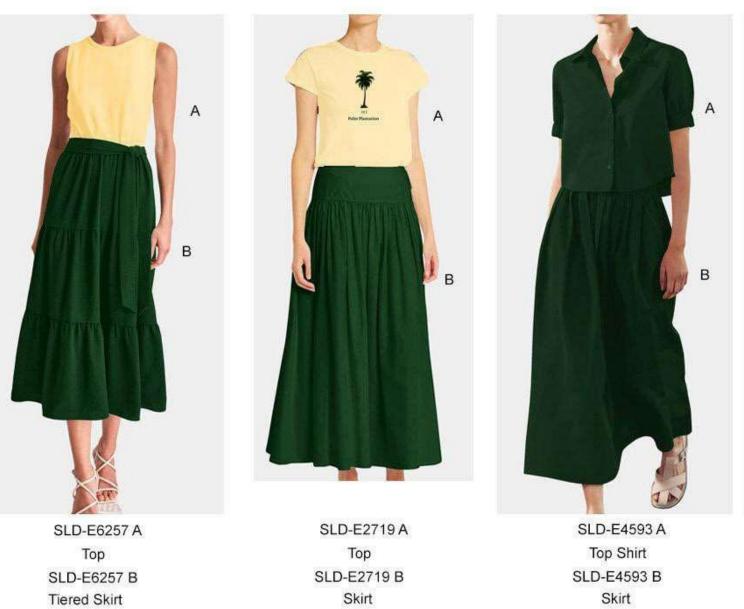

SLD-F1130 D Overshirt SLD-F1130 C Cargo Pant SNTORINI HT 360 Collective

Descriptio

Top PLM-F1240B B Tiered Skirt DGREEN

PLM-F1240B A Top SLD-F1240B C Tiered Skirt DGREEN

PLM-F1240B A Top SLD-F1240B D Tiered Skirt DGREEN

PLM-F1203 A Vest PLM-F1203 B Mini Skirt DGREEN

SLD-F1203 C Vest PLM-F1203 B Mini Skirt GREEN

PLM-F1203 A Vest SLD-F1203 D Mini Skirt GREEN

DGREEN

HT 360 Collective

Description :

Tiered Skirt DGREEN

DGREEN