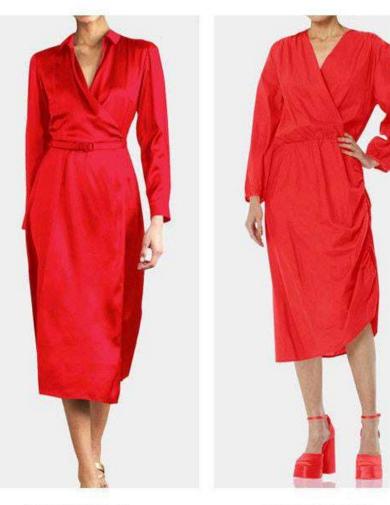

WCE-E6535-RED.JPG

Description :

WCE-F1225-RED.JPG

WCE-E6526-RED.JPG

WCE-F1217-RED.JPG

SLD-E6136-RED Wrap Shirt Dress

SLD-E1003-RRE Wrap Shirt Dress

SLD-E6521-PURPLE belted jumpsuit