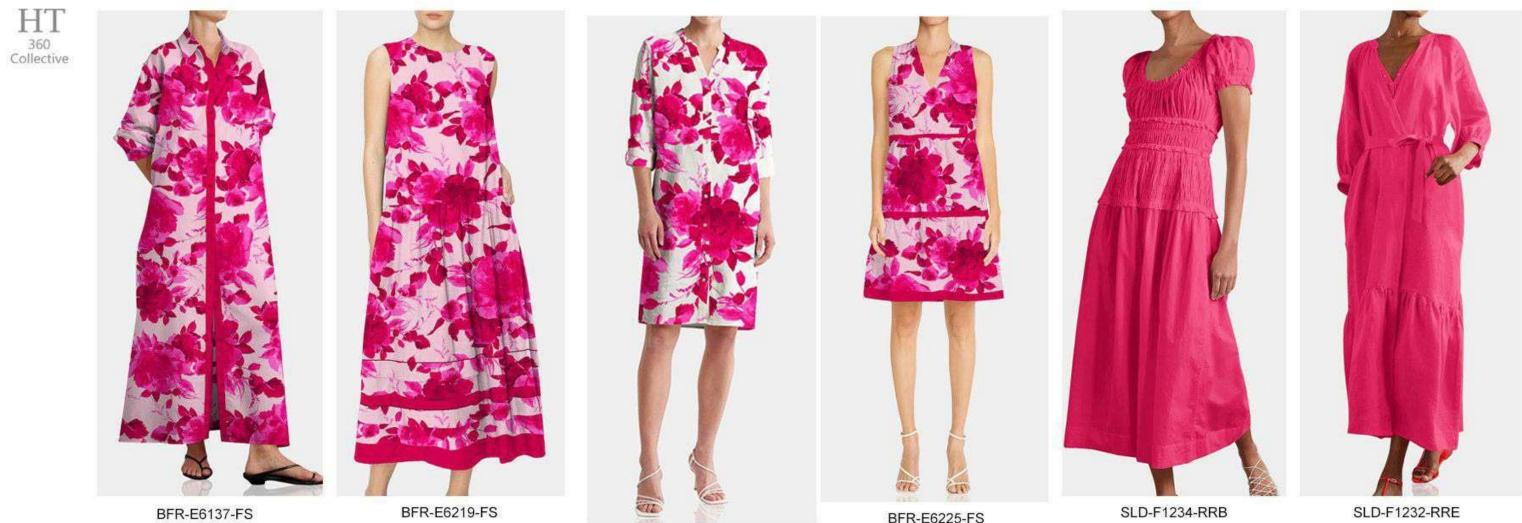

> HT 360 Collective

Description :

Maxi Shirtdress

BFR-E6219-FS Sleeveless Midi Dress

BFR-E6238-FS

BFR-E6225-FS Short Dress

SLD-F1234-RRB shirred organic cotton midi dress

SLD-F1232-RRE wrap-effect maxi dress