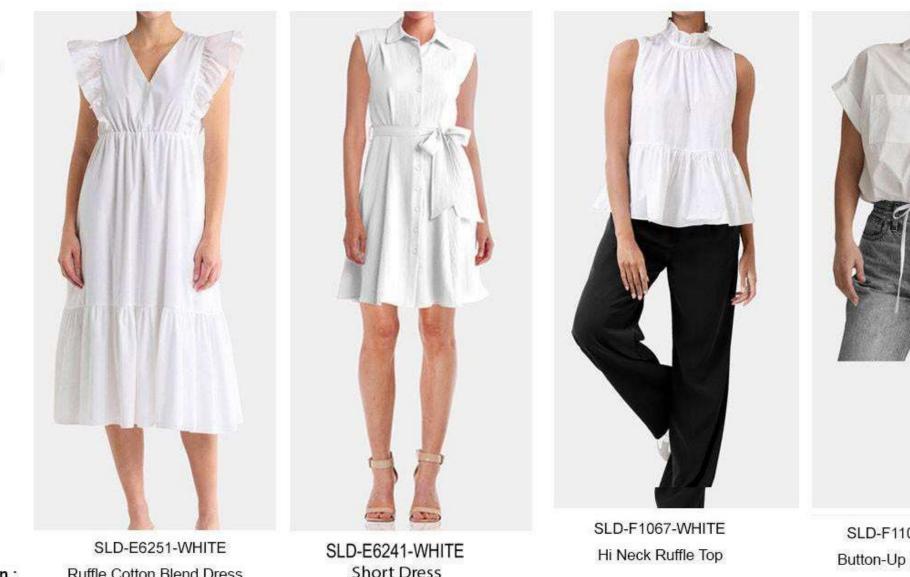

SLD-F1348-BLUE Ruffle Sleeve Short Dress

Skirt BLUE

Skirt BLUE

Description :

Ruffle Cotton Blend Dress

Short Dress

SLD-F1101-WHITE Button-Up Poplin Shirt

SLD-F1109-WHITE Button-Up Poplin Sleeveless Shirt