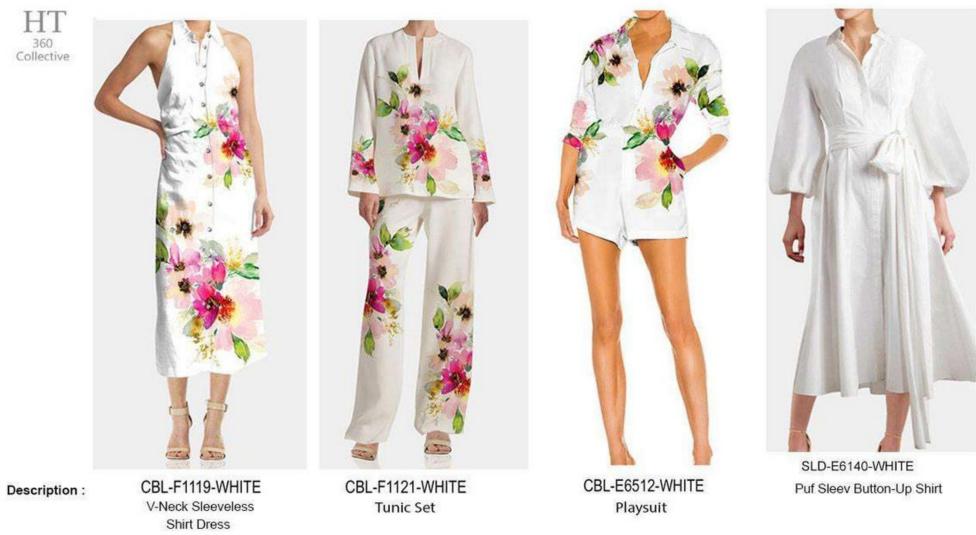

SLD-F1348-BLUE Ruffle Sleeve Short Dress

Skirt BLUE

Skirt BLUE

Description :

Ruffle Cotton Blend Dress

Short Dress

SLD-F1101-WHITE Button-Up Poplin Shirt

SLD-F1109-WHITE Button-Up Poplin Sleeveless Shirt