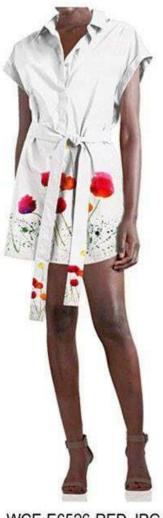

> HT 360 Collective

Description :

Maxi Shirtdress

BFR-E6219-FS Sleeveless Midi Dress

BFR-E6238-FS

BFR-E6225-FS Short Dress

SLD-F1234-RRB shirred organic cotton midi dress

SLD-F1232-RRE wrap-effect maxi dress