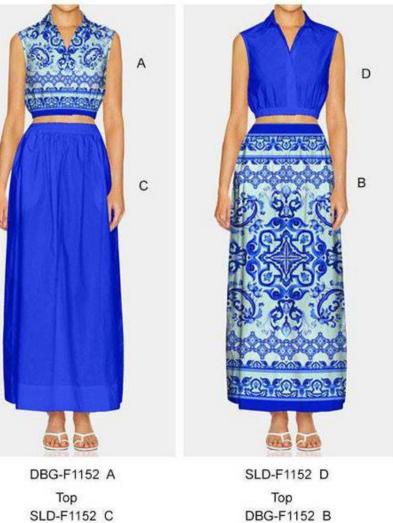

HT <sup>360</sup> Collective

WC-C688D Тор WC-249 Short RED

Top WC-F40 Skirt WC-E105 Top WC-C159 Skirt WC-C688D Top WC-249 Short

Top WC-C404 Skirt

Description :

WC-C688D Top WC-249 Short EY

JS-F1082-MULTI

JS-E6257-MULTI