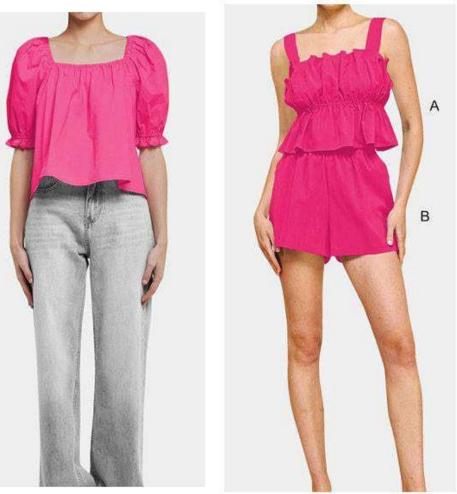

Puff-Sleeve Midi Dress

Belted Shirt

CBL-C137-RED WHITE Tunic

BFR-C688D-FS Top

BFR-249-FS Short

SLD-F1327 -RRB Square neckline Puff Sleeve Top

SLD-F1331 A Top RRB SLD-F1331 B Short

PNF-C694-MULTI Maxi Dress