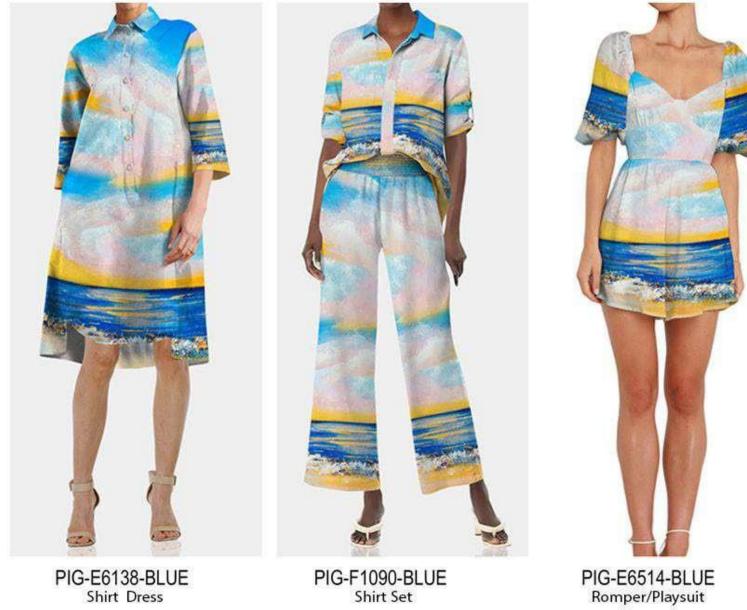

Description :

PIG-E6138-BLUE Shirt Dress

PIG-F1090-BLUE Shirt Set

PIG-E6536 -BLUE Jumpsuit

SLD-E4721-BLUE Shorts Dress

SLD-E4728-BLUE Puff-Sleeve Short Dress

Description :

BWF-E6513-BLUE Jumpsuit