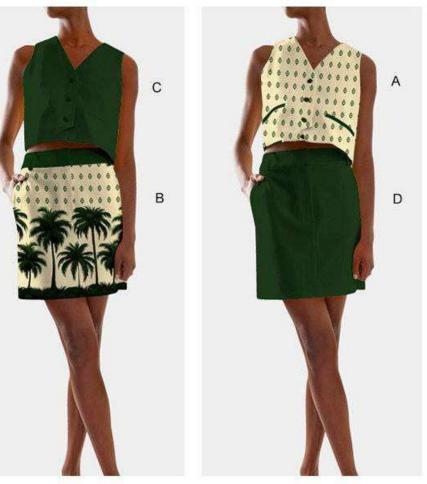

PLM-F1203 A Vest PLM-F1203 B Mini Skirt DGREEN

SLD-F1203 C Vest PLM-F1203 B Mini Skirt GREEN

PLM-F1203 A Vest SLD-F1203 D Mini Skirt GREEN

DGREEN

HT 360 Collective

Description :

Tiered Skirt DGREEN

DGREEN