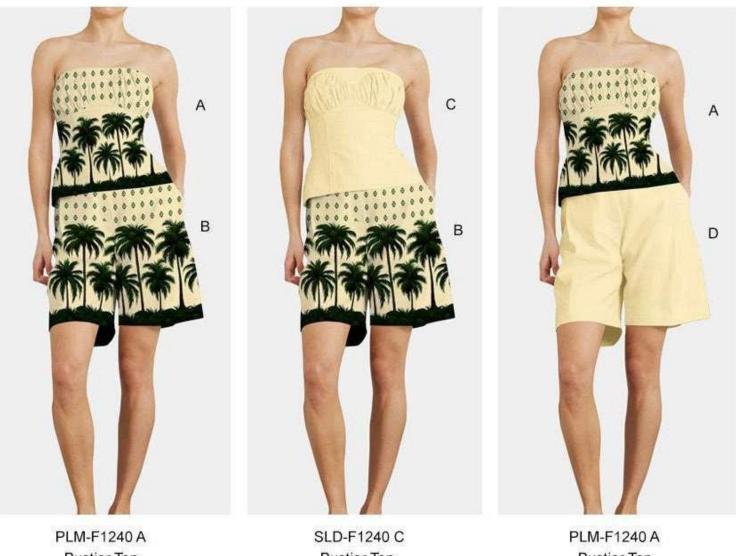

**Oversized Shirt** SLD-E1217 E Straight Leg Pant DGREEN

**Oversized Shirt** PLM-E1217 B Straight Leg Pant DGREEN

**Description**:

PLM-F1240 A Bustier Top PLM-F1240 B Short GREEN SLD-F1240 C Bustier Top PLM-F1240 B Short GREEN PLM-F1240 A Bustier Top SLD-F1240 D Short

GREEN