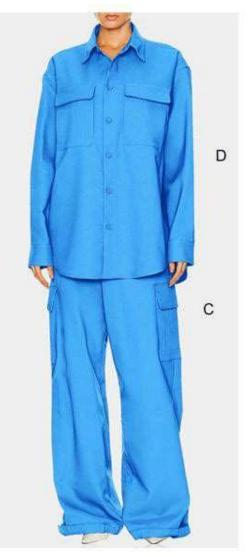

VEGT-E6138-SN

midi dress

Description :

VEGT-F1130 A Overshirt VEGT-F1130 B Cargo Pant SNTORINI VEGT-F1130 A Overshirt SLD-F1130 B Cargo Pant SNTORINI SLD-F1130 D Overshirt VEGT-F1130 B Cargo Pant SNTORINI