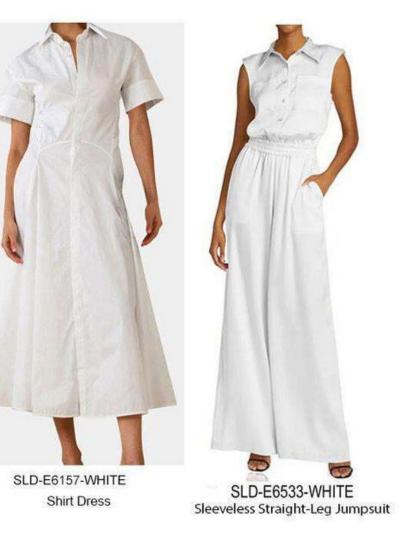

SLD-F1348-BLUE Ruffle Sleeve Short Dress

Skirt BLUE

Skirt BLUE

Description :

Ruffle Cotton Blend Dress

Short Dress

SLD-F1101-WHITE Button-Up Poplin Shirt

SLD-F1109-WHITE Button-Up Poplin Sleeveless Shirt