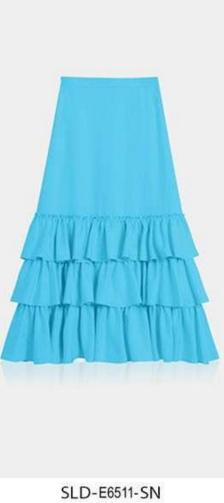

SLD-F1348-BLUE Ruffle Sleeve Short Dress

Skirt BLUE

Skirt BLUE

Description :

Ruffle Cotton Blend Dress

Short Dress

SLD-F1101-WHITE Button-Up Poplin Shirt

SLD-F1109-WHITE Button-Up Poplin Sleeveless Shirt