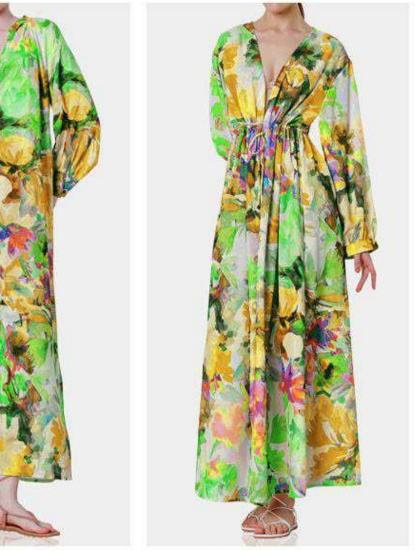

> HT 360 Collective

Description :

Maxi Shirtdress

BFR-E6219-FS Sleeveless Midi Dress

BFR-E6238-FS

BFR-E6225-FS Short Dress

SLD-F1234-RRB shirred organic cotton midi dress

SLD-F1232-RRE wrap-effect maxi dress