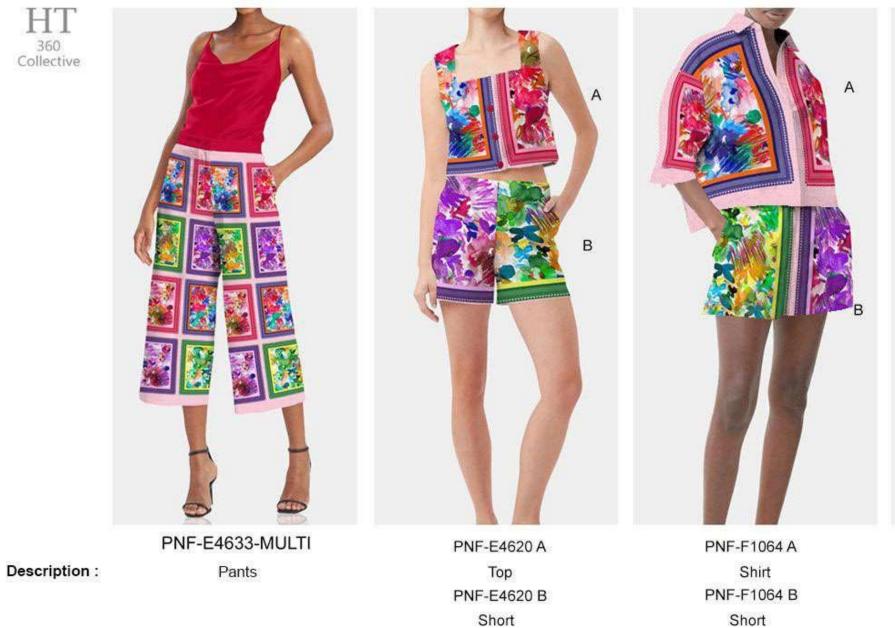

HT <sup>360</sup> Collective

WC-C688D Тор WC-249 Short RED

Top WC-F40 Skirt WC-E105 Top WC-C159 Skirt WC-C688D Top WC-249 Short

Top WC-C404 Skirt

Description :

WC-C688D Top WC-249 Short EY

JS-F1082-MULTI

JS-E6257-MULTI