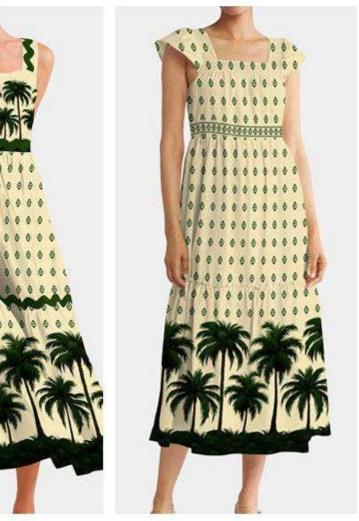

Description :

PLM-C704-GREEN Maxi Dress

PLM-C694-GREEN Cami Long Dress

PLM-E6232-GREEN Sleeveless Midi Dress

PLM-F1259B-GREEN Maxi Dress

PLM-E6226-GREEN Smocked Maxi Dress

PLM-E6146-GREEN
Description : cotton-poplin maxi shirt dress