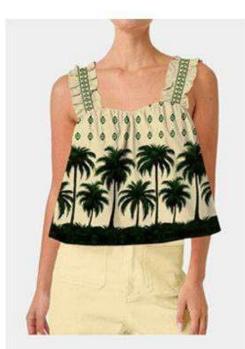

## PLM-F1296- DGREEN Ruffle Crop Top

HT 360 Collective

Description :

**Oversized Shirt** PLM-E1217 B Straight Leg Pant GREEN

**Oversized Shirt** SLD-E1217 C Straight Leg Pant GREEN AND PNC

**Oversized Shirt** PLM-E1217 B Straight Leg Pant GREEN AND PNC