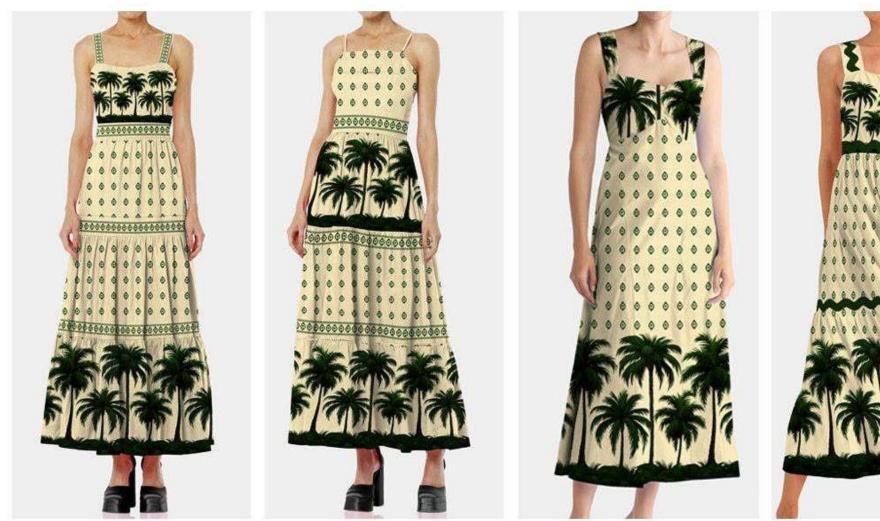

Description :

PLM-C704-GREEN Maxi Dress

PLM-C694-GREEN Cami Long Dress

PLM-E6232-GREEN Sleeveless Midi Dress

PLM-F1259B-GREEN Maxi Dress

PLM-E6226-GREEN Smocked Maxi Dress

PLM-E6146-GREEN
Description : cotton-poplin maxi shirt dress