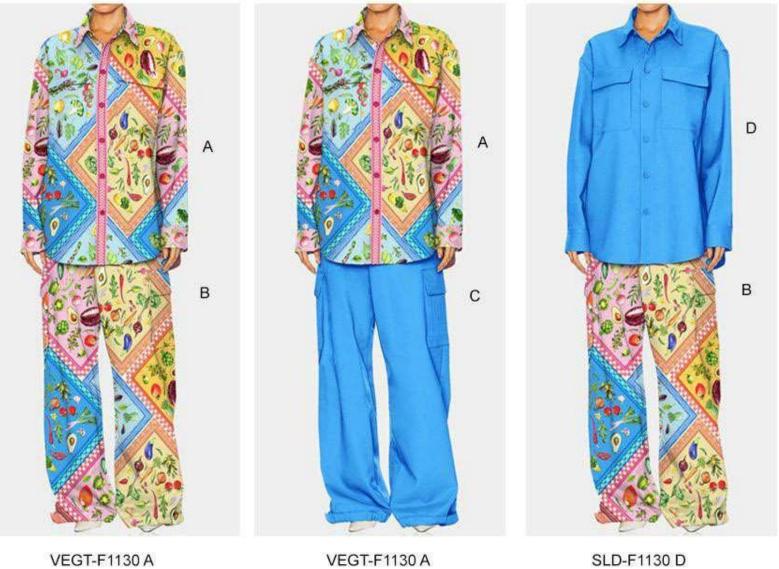

VEGT-E6138-SN

midi dress

Description :

VEGT-F1130 A Overshirt VEGT-F1130 B Cargo Pant SNTORINI VEGT-F1130 A Overshirt SLD-F1130 B Cargo Pant SNTORINI SLD-F1130 D Overshirt VEGT-F1130 B Cargo Pant SNTORINI