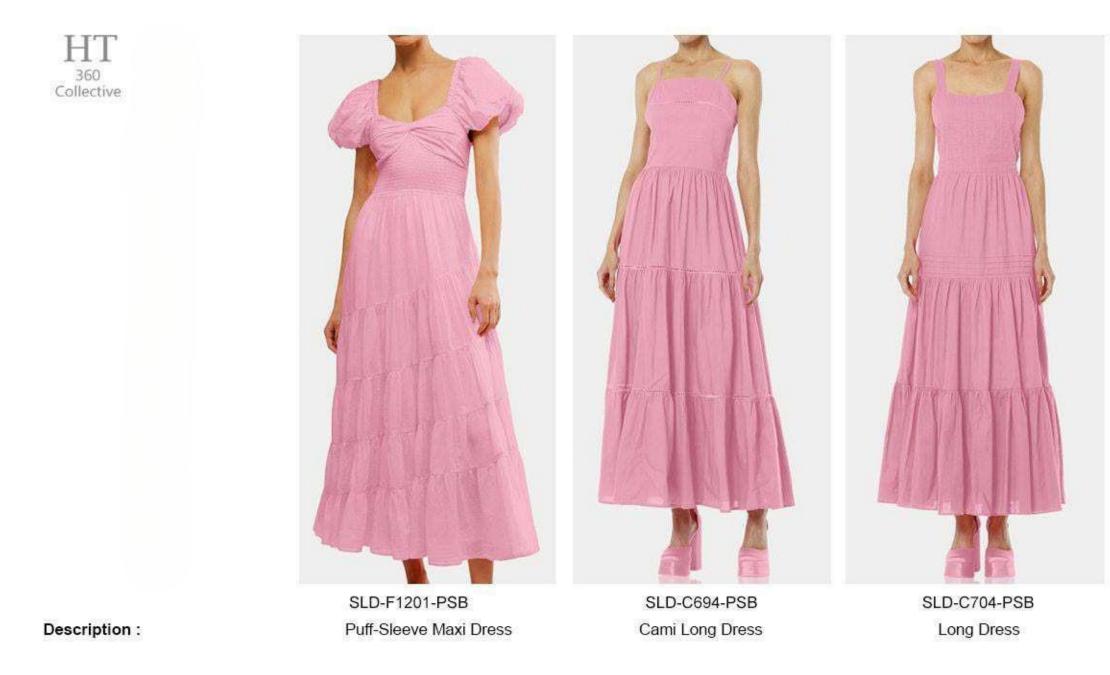

> HT 360 Collective

Description :

Maxi Shirtdress

BFR-E6219-FS Sleeveless Midi Dress

BFR-E6238-FS

BFR-E6225-FS Short Dress

SLD-F1234-RRB shirred organic cotton midi dress

SLD-F1232-RRE wrap-effect maxi dress