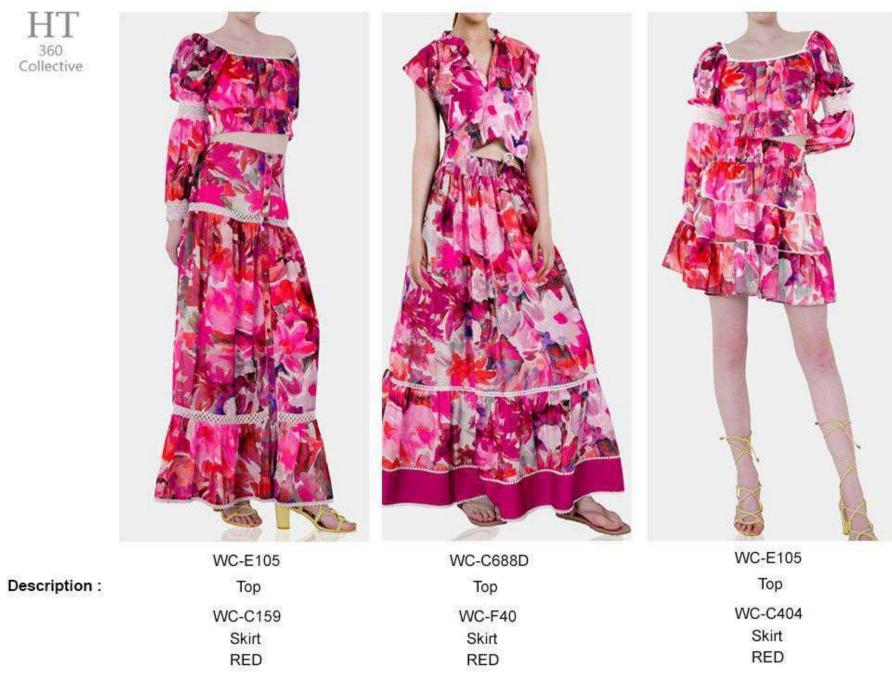

HT <sup>360</sup> Collective

WC-C688D Тор WC-249 Short RED

Top WC-F40 Skirt WC-E105 Top WC-C159 Skirt WC-C688D Top WC-249 Short

Top WC-C404 Skirt

Description :

WC-C688D Top WC-249 Short EY

JS-F1082-MULTI

JS-E6257-MULTI