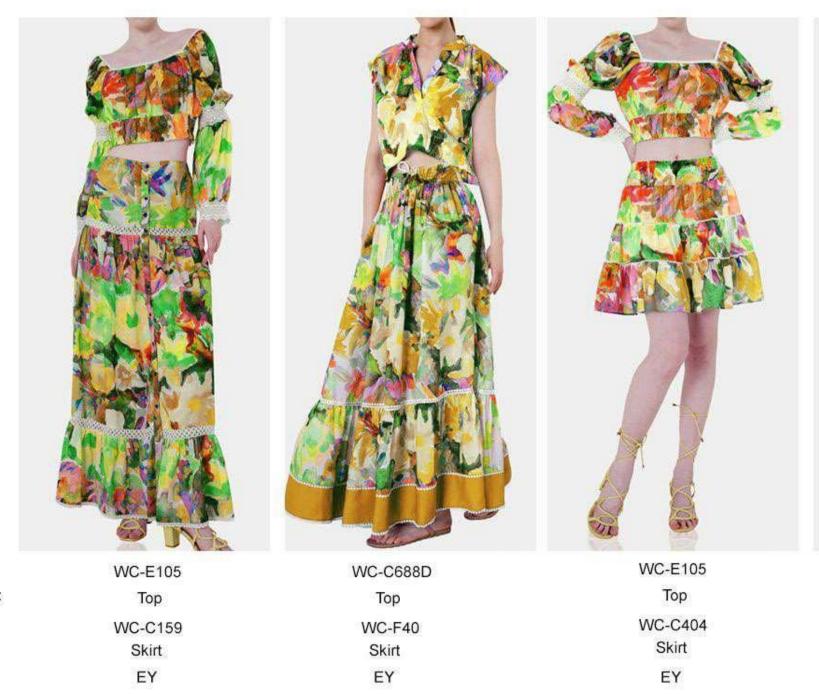

HT <sup>360</sup> Collective

WC-C688D Тор WC-249 Short RED

Top WC-F40 Skirt WC-E105 Top WC-C159 Skirt WC-C688D Top WC-249 Short

Top WC-C404 Skirt

Description :

WC-C688D Top WC-249 Short EY

JS-F1082-MULTI

JS-E6257-MULTI