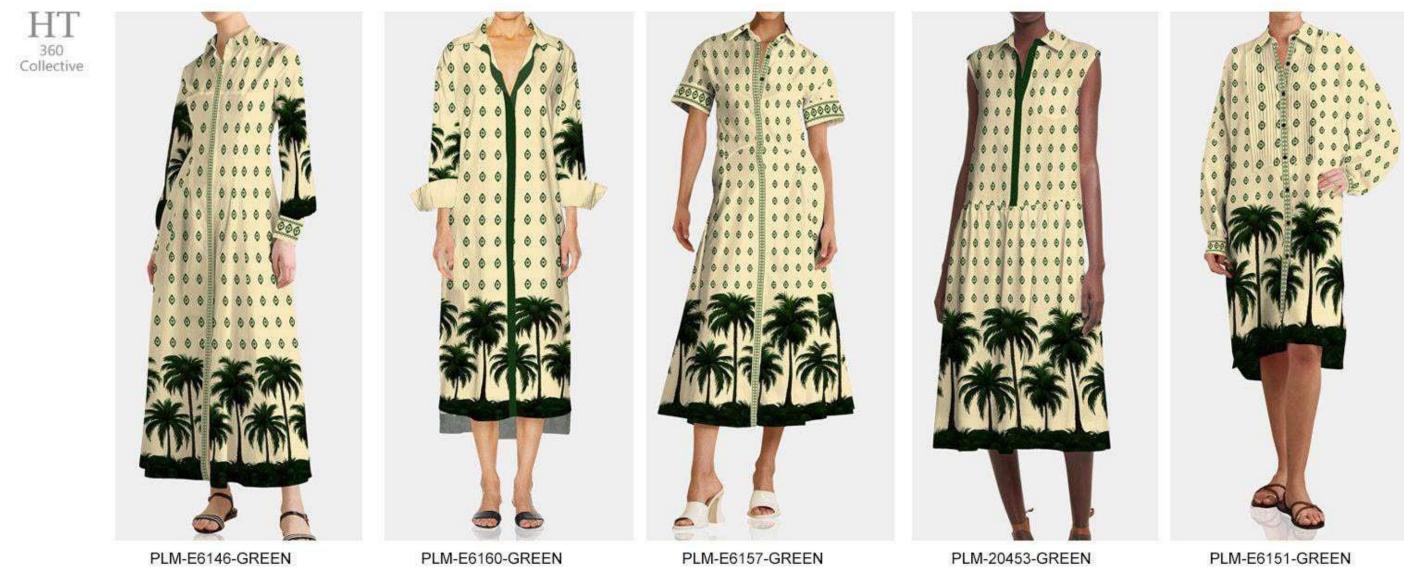

Description :

PLM-C704-GREEN Maxi Dress

PLM-C694-GREEN Cami Long Dress

PLM-E6232-GREEN Sleeveless Midi Dress

PLM-F1259B-GREEN Maxi Dress

PLM-E6226-GREEN Smocked Maxi Dress

PLM-E6146-GREEN
Description : cotton-poplin maxi shirt dress

PLM-E6160-GREEN Poplin Shirt Dress

PLM-E6157-GREEN PLM-20 cotton-poplin maxi shirt dress Cotton-Blend

Cotton-Blend Poplin maxi Shirt Dress

PLM-E6151-GREEN cotton-poplin shirt

Description :

PLM-F1225-GREEN oversized shirt dress PLM-C106-GREEN cotton-poplin shirt PLM-F1264-GREEN Mini Dress