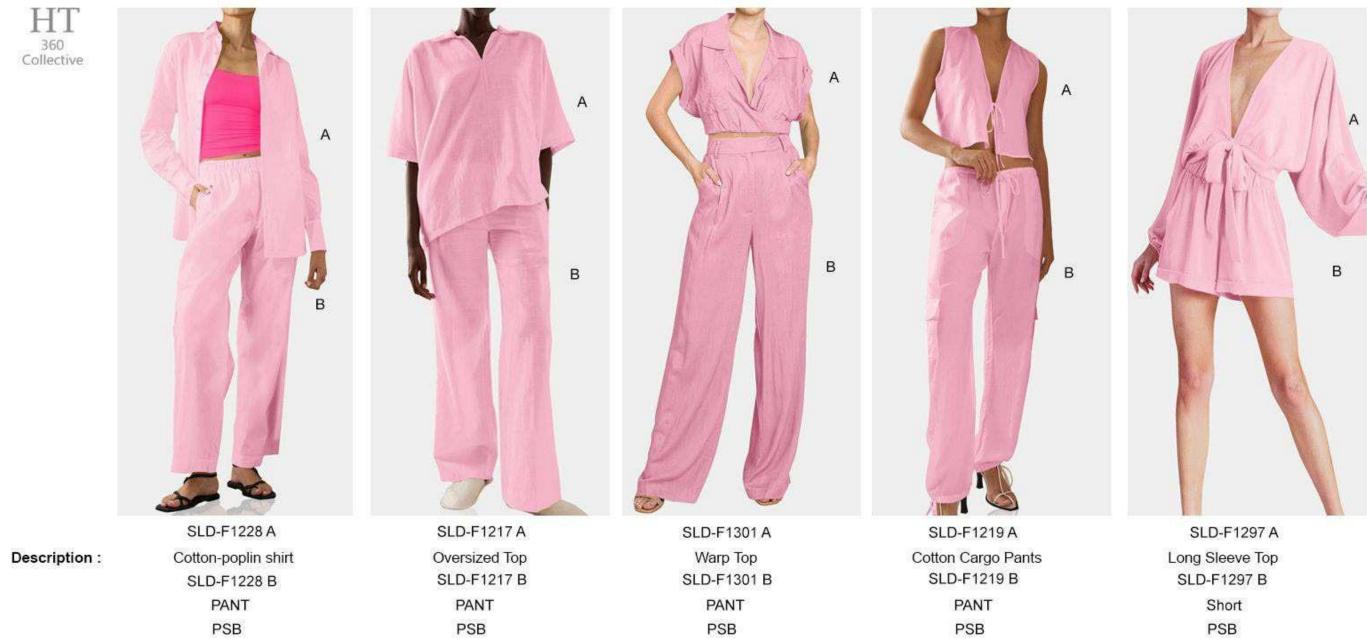

HT <sup>360</sup> Collective

WC-C688D Тор WC-249 Short RED

Top WC-F40 Skirt WC-E105 Top WC-C159 Skirt WC-C688D Top WC-249 Short

Top WC-C404 Skirt

Description :

WC-C688D Top WC-249 Short EY

JS-F1082-MULTI

JS-E6257-MULTI