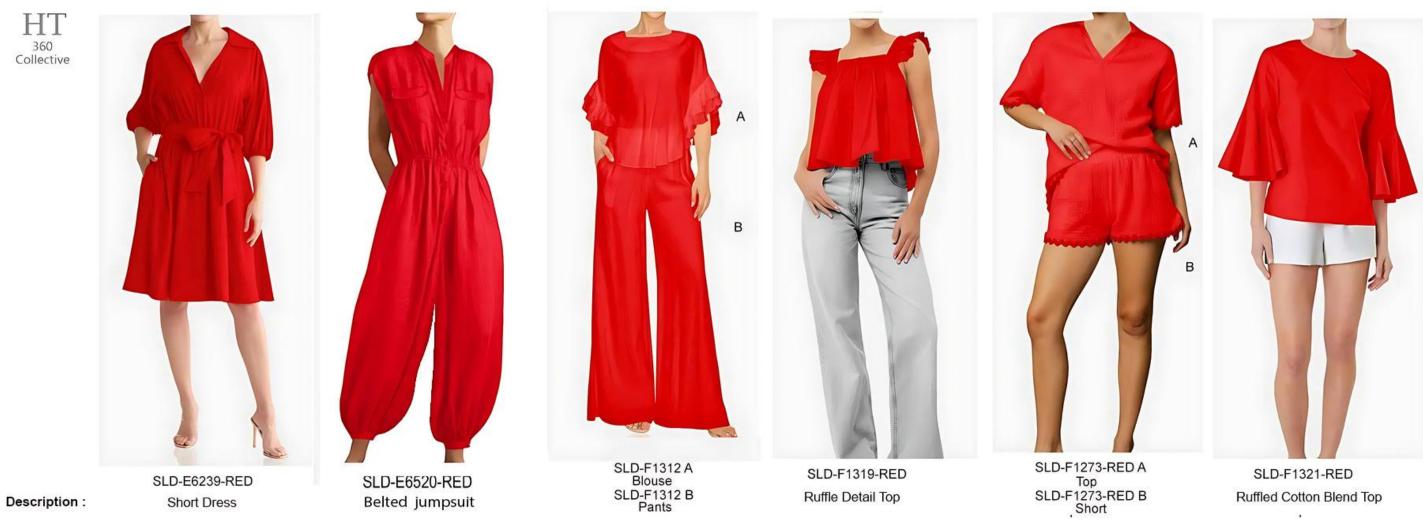

WC-E506-EY Short Dress

**Description** :

WC-E498-RED Short Dress WC-E506-RED Short Dress SLD-F1211-PSB Tunic Top

SLD-F1213-PSB Short-Sleeve Linen Collared Dress

Short MULTI

MULTI

PNF-F1072 A Shirt PNF-F1072 B Skirt MULTI

HT <sup>360</sup> Collective

WC-C688D Тор WC-249 Short RED

Top WC-F40 Skirt WC-E105 Top WC-C159 Skirt WC-C688D Top WC-249 Short

Top WC-C404 Skirt

Description :

WC-C688D Top WC-249 Short EY

JS-F1082-MULTI

JS-E6257-MULTI