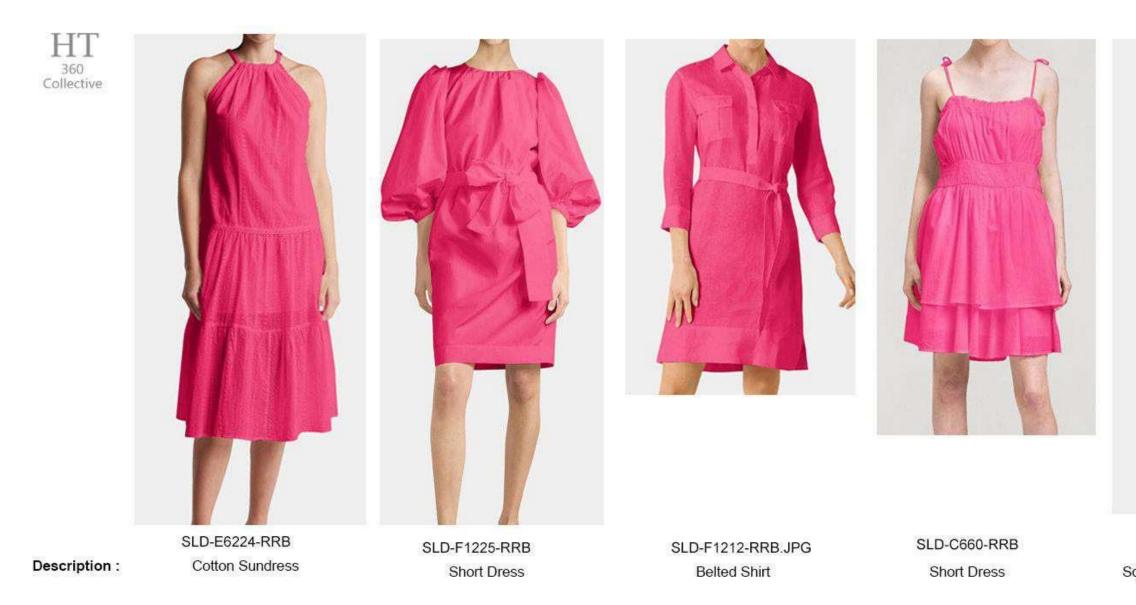

> HT 360 Collective

Description :

Maxi Shirtdress

BFR-E6219-FS Sleeveless Midi Dress

BFR-E6238-FS

BFR-E6225-FS Short Dress

SLD-F1234-RRB shirred organic cotton midi dress

SLD-F1232-RRE wrap-effect maxi dress