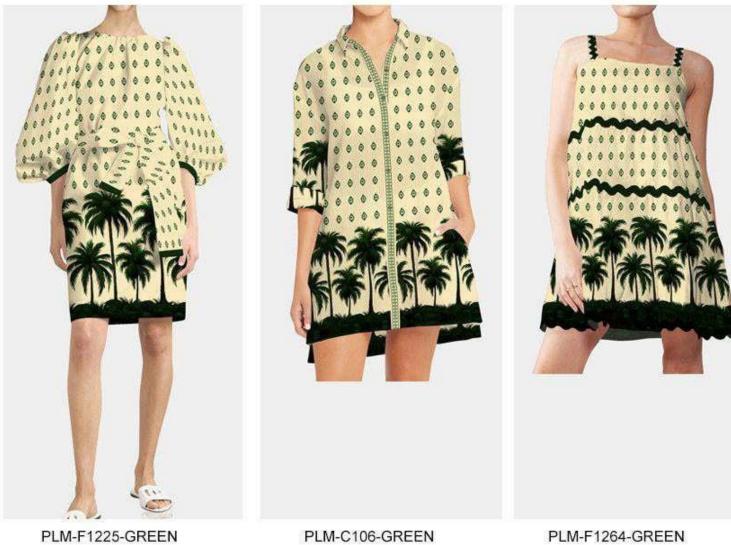

PLM-E6160-GREEN Poplin Shirt Dress

PLM-E6157-GREEN PLM-20 cotton-poplin maxi shirt dress Cotton-Blend

Cotton-Blend Poplin maxi Shirt Dress

PLM-E6151-GREEN cotton-poplin shirt

Description :

PLM-F1225-GREEN oversized shirt dress PLM-C106-GREEN cotton-poplin shirt PLM-F1264-GREEN Mini Dress