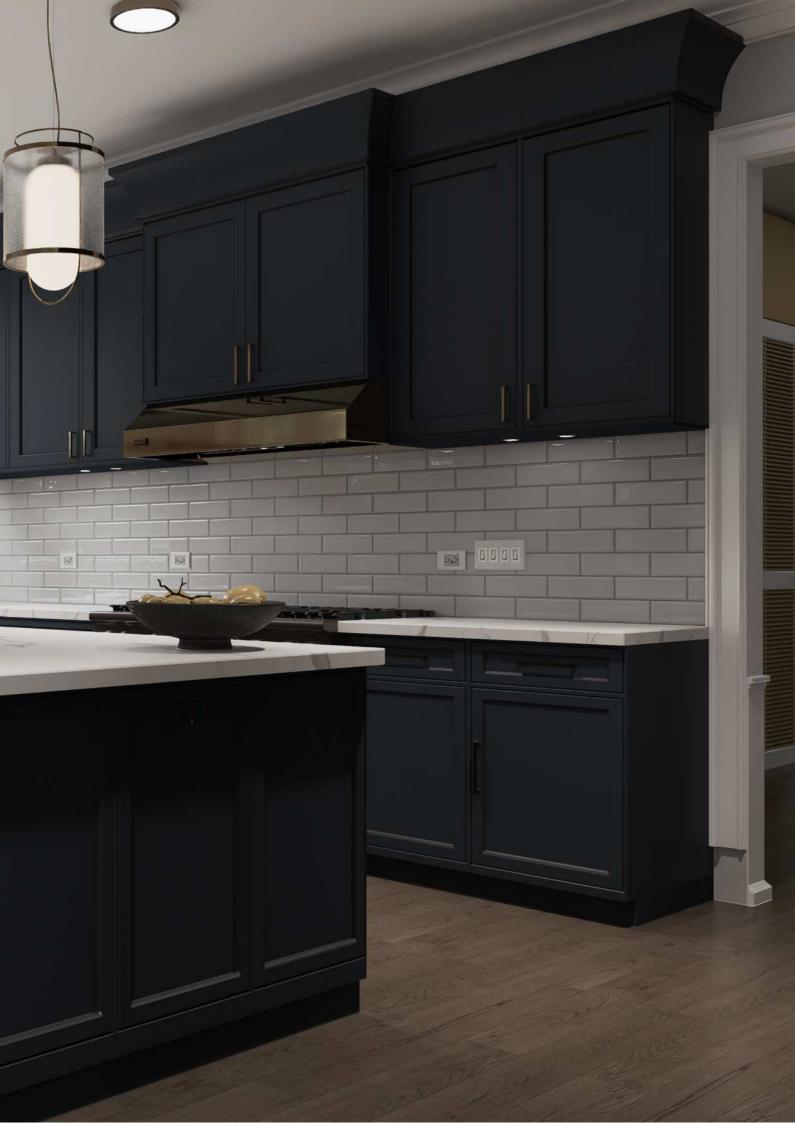

### 9 INTERIOR RENDERING

- 1) Entranceway and main stairs
- 2) Dining room
- 3) Mudroom and adjacent hallway
- 4) Laundry room
- 5) Living room
- 6) Kitchen
- 7) Butler's pantry
- 8) One guest bathroom
- 9) Master Bathroom
- 10) Each additional photo has a cost of USD 75.00