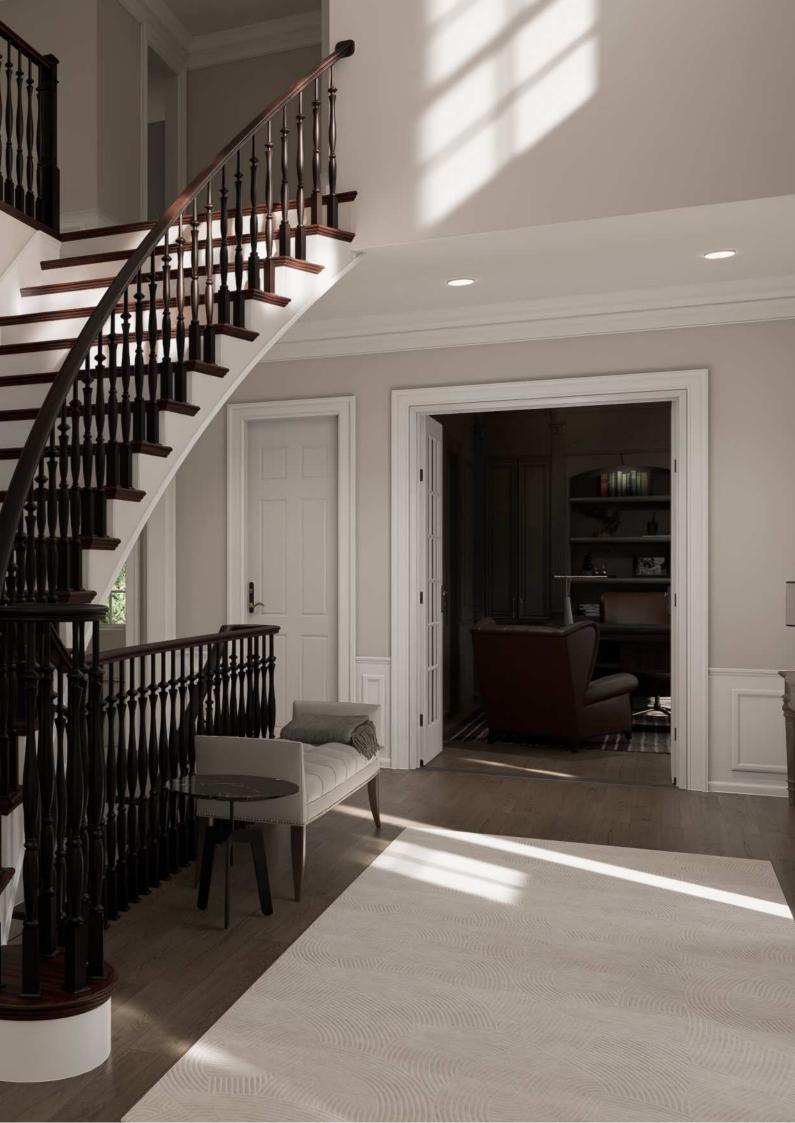

### 9 INTERIOR RENDERING

- 1) Entranceway and main stairs
- 2) Dining room
- 3) Mudroom and adjacent hallway
- 4) Laundry room
- 5) Living room
- 6) Kitchen
- 7) Butler's pantry
- 8) One guest bathroom
- 9) Master Bathroom
- 10) Each additional photo has a cost of USD 75.00