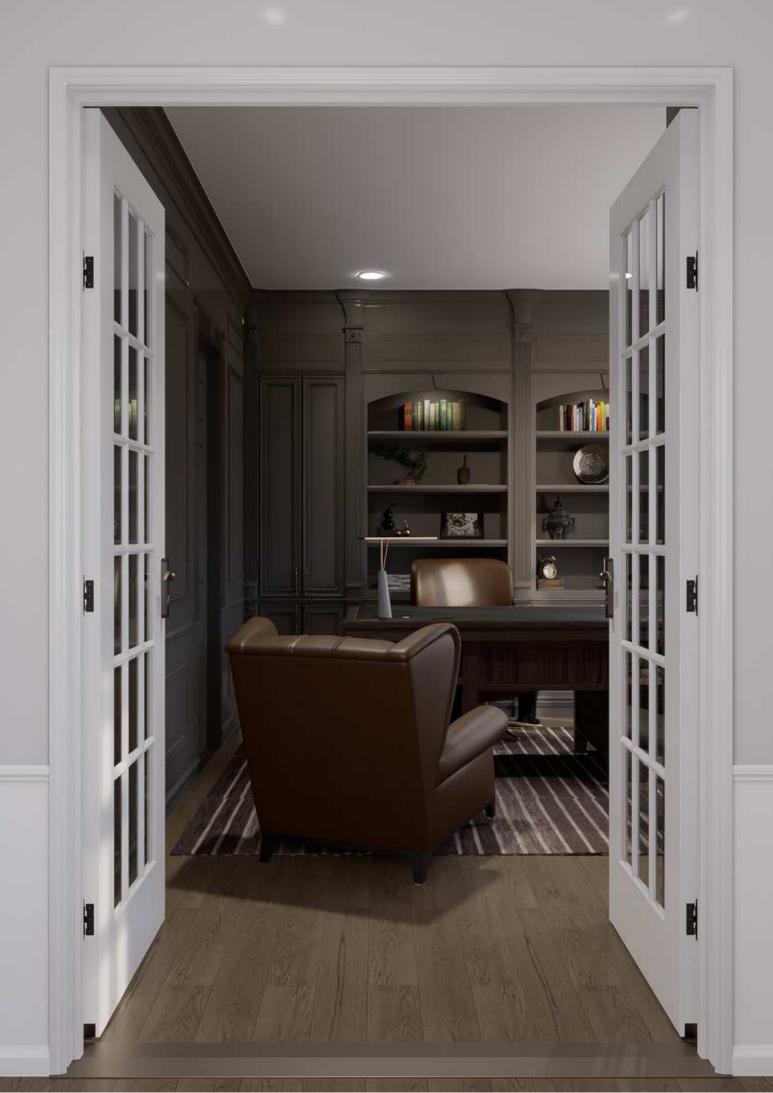

### **INTERIOR 3D MODELING**

### 9 INTERIOR RENDERING

- 1) Entranceway and main stairs
- 2) Dining room
- 3) Mudroom and adjacent hallway
- 4) Laundry room
- 5) Living room
- 6) Kitchen
- 7) Butler's pantry
- 8) One guest bathroom
- 9) Master Bathroom
- 10) Each additional photo has a cost of USD 75.00