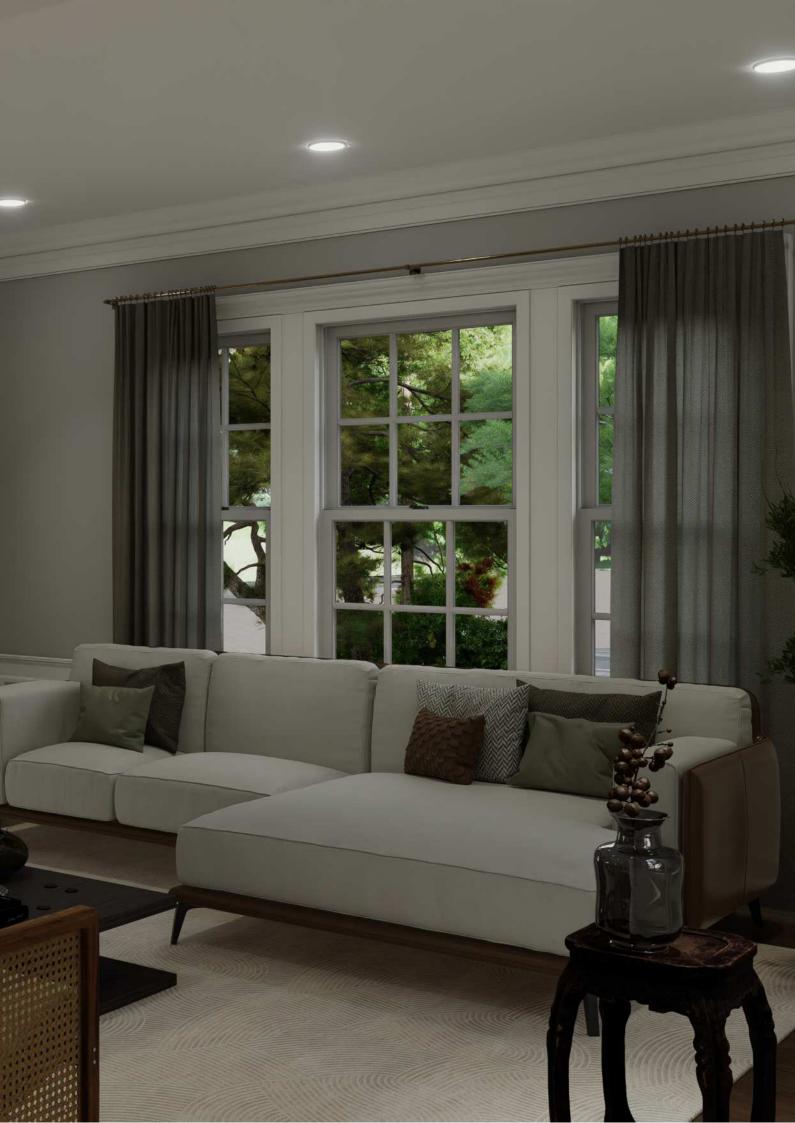

### 9 INTERIOR RENDERING

- 1) Entranceway and main stairs
- 2) Dining room
- 3) Mudroom and adjacent hallway
- 4) Laundry room
- 5) Living room
- 6) Kitchen
- 7) Butler's pantry
- 8) One guest bathroom
- 9) Master Bathroom
- 10) Each additional photo has a cost of USD 75.00

NOTE: This value includes Photorealistic Modeling, texturing, ambiance, and lighting

We never outsource any part of the process. Everything is made in-house, and that allows us to have full control over the final outcome.