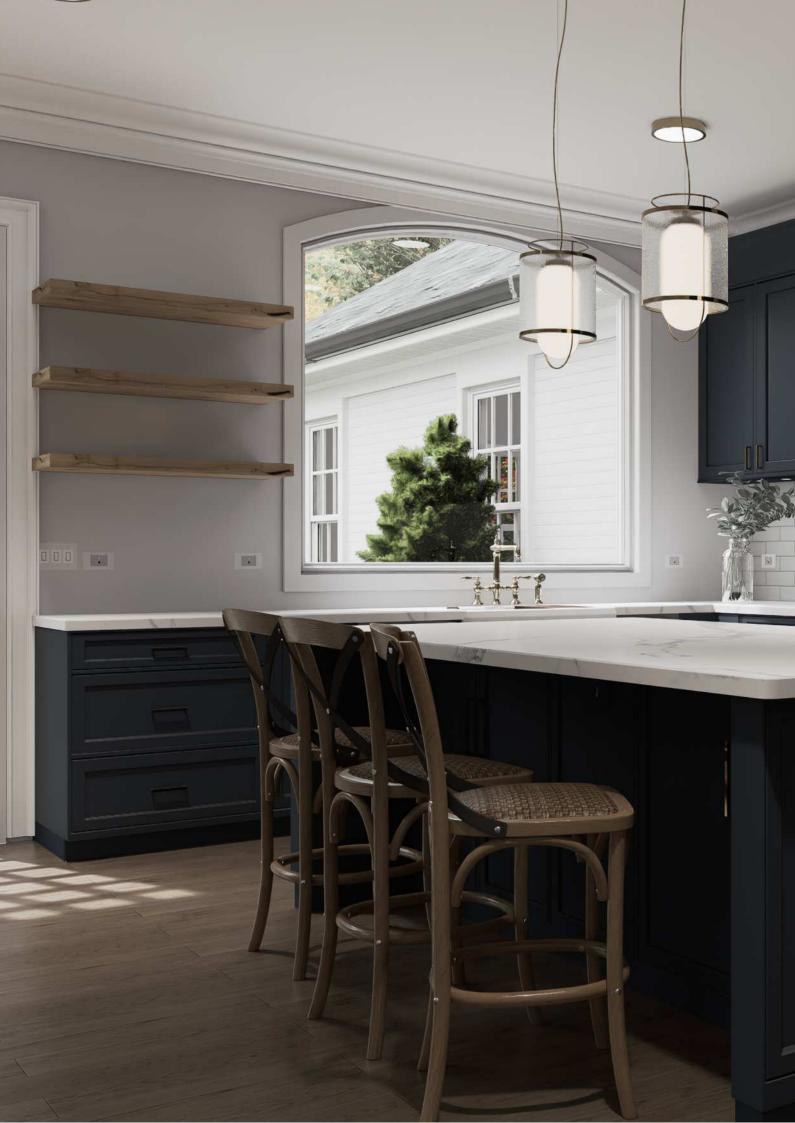

### **INTERIOR 3D MODELING**

### 9 INTERIOR RENDERING

- 1) Entranceway and main stairs
- 2) Dining room
- 3) Mudroom and adjacent hallway
- 4) Laundry room
- 5) Living room
- 6) Kitchen
- 7) Butler's pantry
- 8) One guest bathroom
- 9) Master Bathroom
- 10) Each additional photo has a cost of USD 75.00