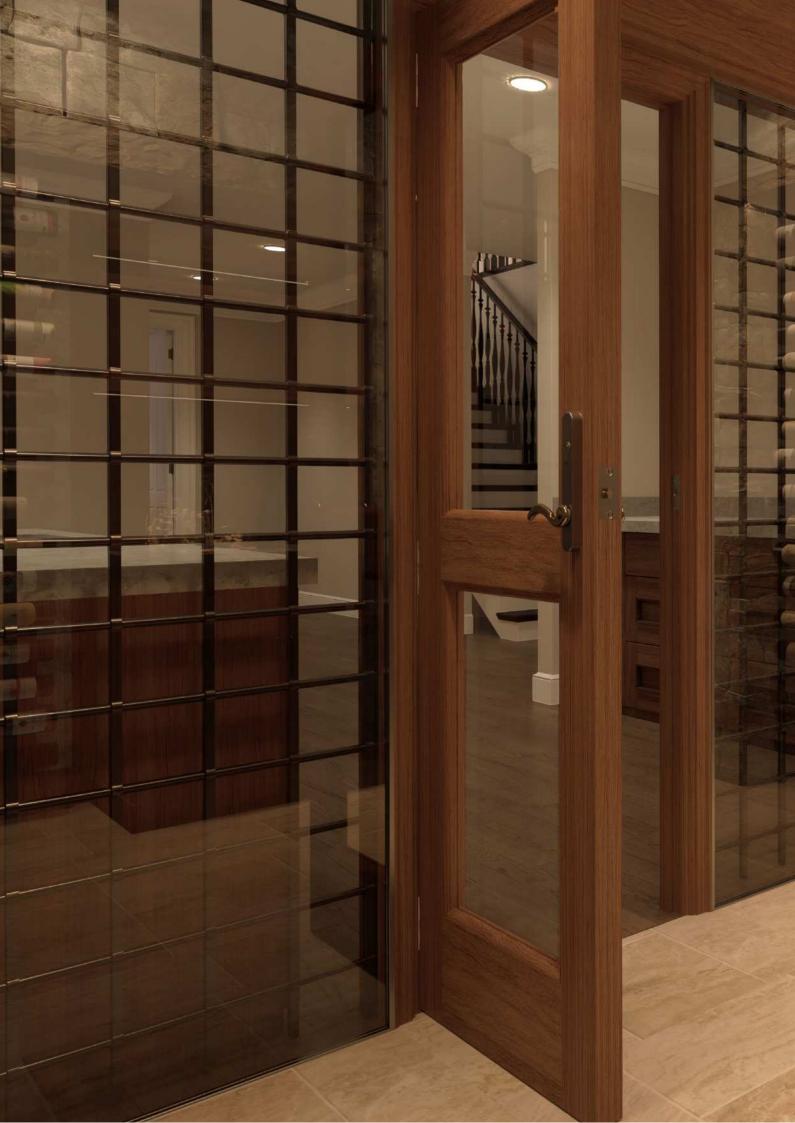

### 9 INTERIOR RENDERING

- 1) Entranceway and main stairs
- 2) Dining room
- 3) Mudroom and adjacent hallway
- 4) Laundry room
- 5) Living room
- 6) Kitchen
- 7) Butler's pantry
- 8) One guest bathroom
- 9) Master Bathroom
- 10) Each additional photo has a cost of USD 75.00

NOTE: This value includes Photorealistic Modeling, texturing, ambiance, and lighting

We never outsource any part of the process. Everything is made in-house, and that allows us to have full control over the final outcome.