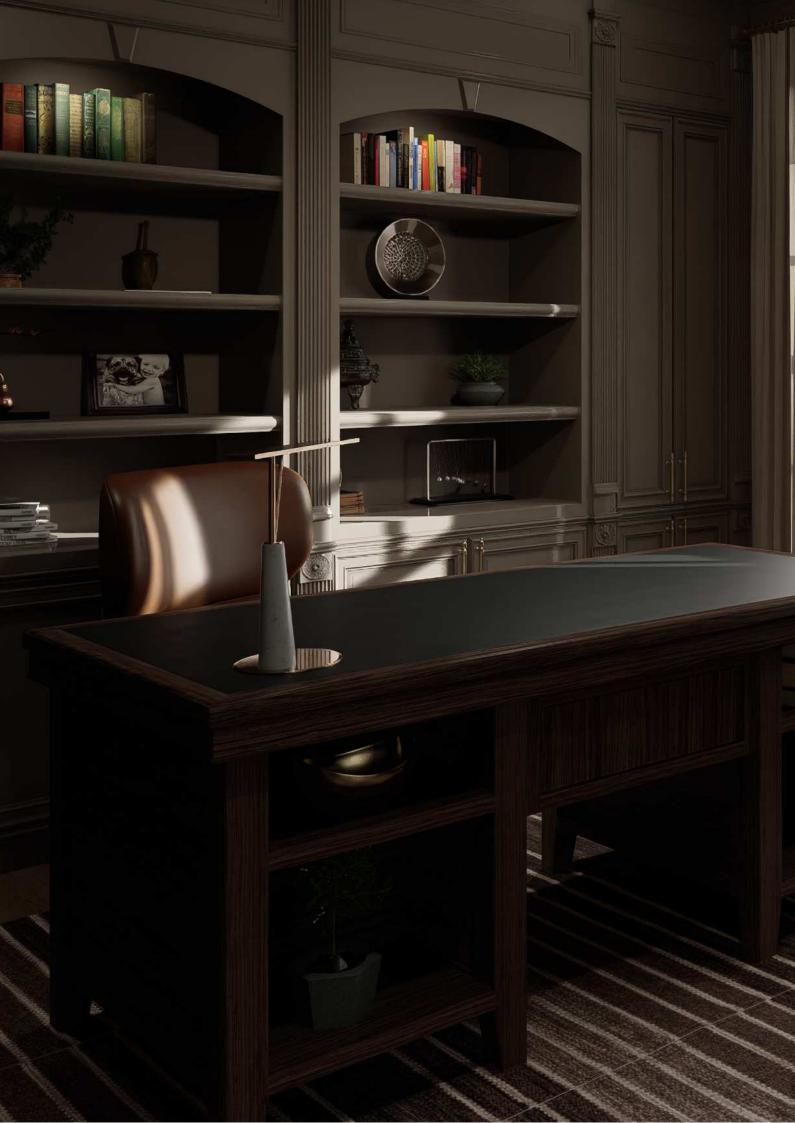

### 9 INTERIOR RENDERING

- 1) Entranceway and main stairs
- 2) Dining room
- 3) Mudroom and adjacent hallway
- 4) Laundry room
- 5) Living room
- 6) Kitchen
- 7) Butler's pantry
- 8) One guest bathroom
- 9) Master Bathroom
- 10) Each additional photo has a cost of USD 75.00