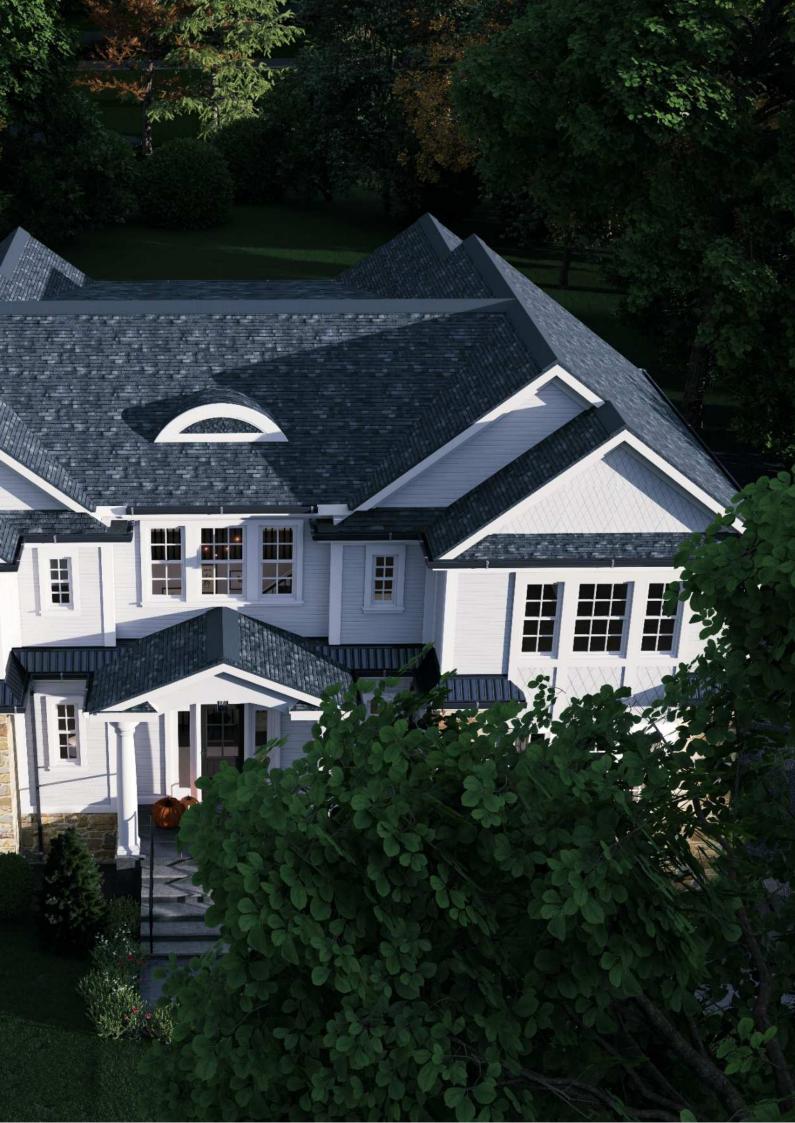

### **EXTERIOR MODELING/RENDERING**

### by Architectural Phoenix Team:

\$1,850 (\$740.00 deposit), two-week turnaround from the date of the deposit. Pricing is determined for an 8,000-square-foot residence.(\$150.00 per Render)

### 12 EXTERIOR RENDERING

- 6 full scene renders at various angles, (\$150.00 per Render)
- 6 detail renders (such as pool or porch view renders)

### 4 REVISION PER RENDER A TOTAL OF 48

- 1) Building shell in Revit or SketchUp model
- 2) Landscape design details, including decking, plants, lighting, and surrounding scene geolocated for accurate shadow
- 3) D5 Render 2.5 software used to render (expensive software that creates beautiful final views, particularly in twilight settings)
- 4) Each additional photo has a cost of USD 75.00