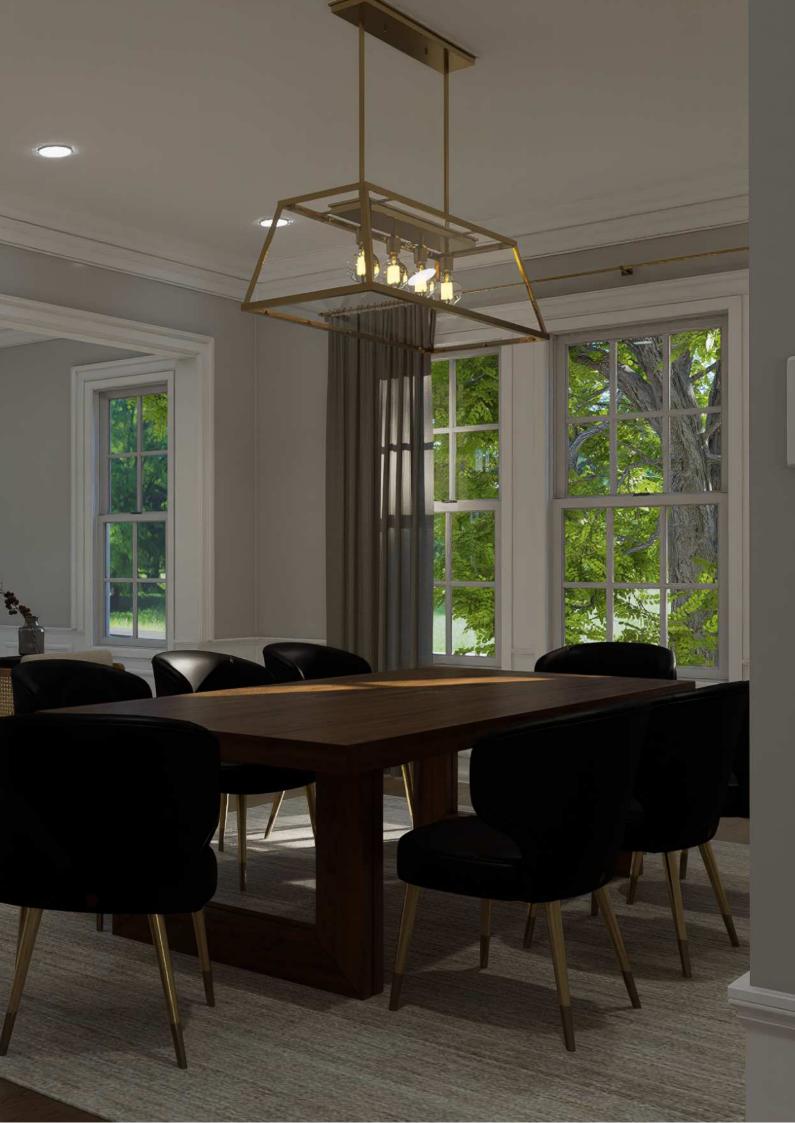

### 9 INTERIOR RENDERING

- 1) Entranceway and main stairs
- 2) Dining room
- 3) Mudroom and adjacent hallway
- 4) Laundry room
- 5) Living room
- 6) Kitchen
- 7) Butler's pantry
- 8) One guest bathroom
- 9) Master Bathroom
- 10) Each additional photo has a cost of USD 75.00