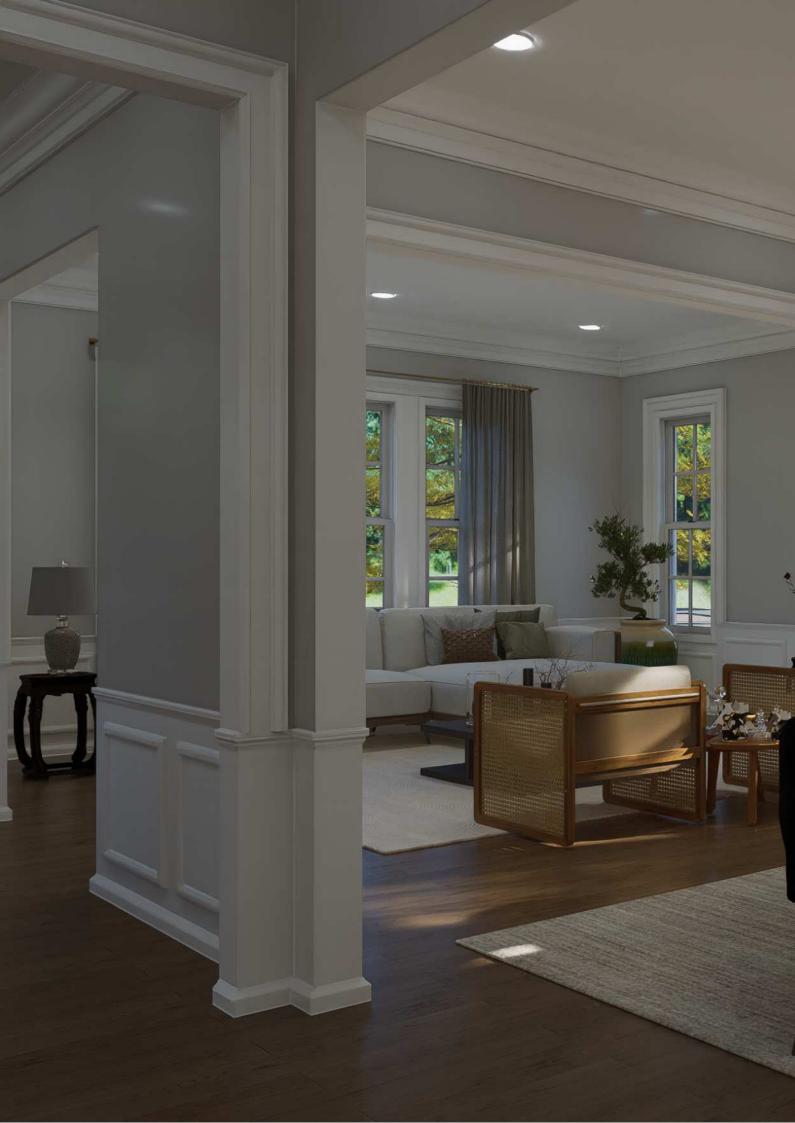

### 9 INTERIOR RENDERING

- 1) Entranceway and main stairs
- 2) Dining room
- 3) Mudroom and adjacent hallway
- 4) Laundry room
- 5) Living room
- 6) Kitchen
- 7) Butler's pantry
- 8) One guest bathroom
- 9) Master Bathroom
- 10) Each additional photo has a cost of USD 75.00