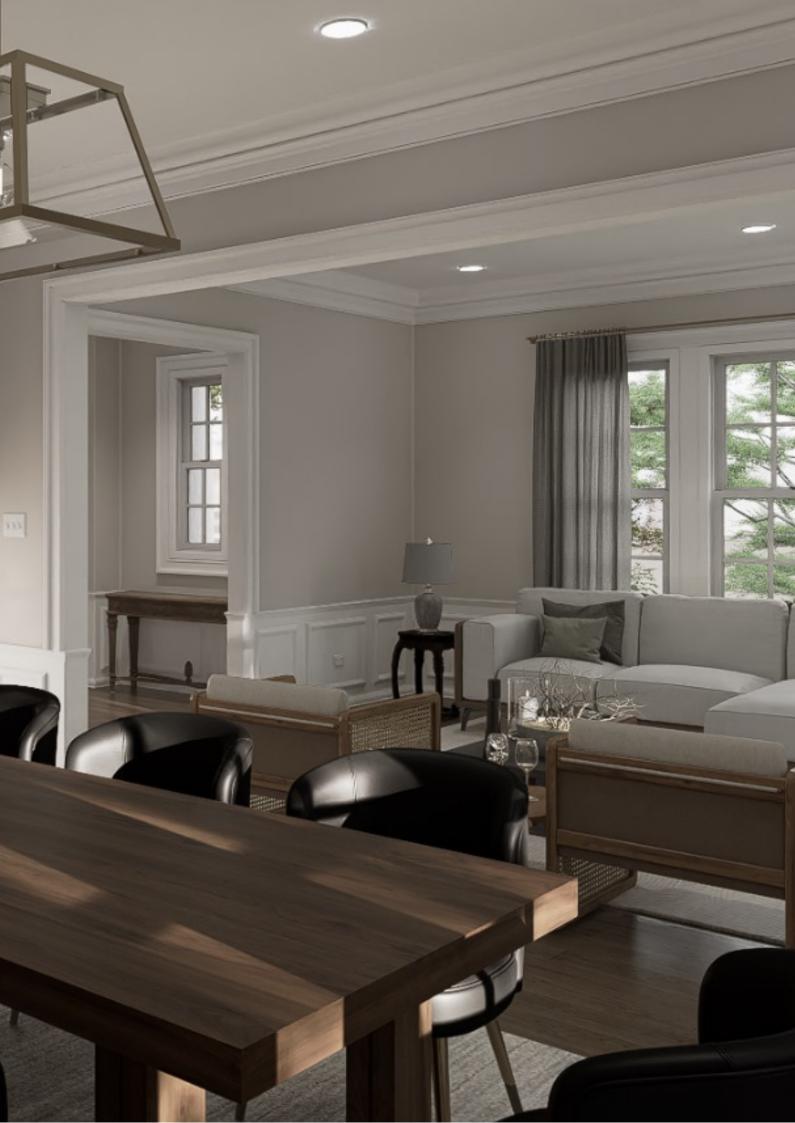

### 9 INTERIOR RENDERING

- 1) Entranceway and main stairs
- 2) Dining room
- 3) Mudroom and adjacent hallway
- 4) Laundry room
- 5) Living room
- 6) Kitchen
- 7) Butler's pantry
- 8) One guest bathroom
- 9) Master Bathroom
- 10) Each additional photo has a cost of USD 75.00

NOTE: This value includes Photorealistic Modeling, texturing, ambiance, and lighting

We never outsource any part of the process. Everything is made in-house, and that allows us to have full control over the final outcome.