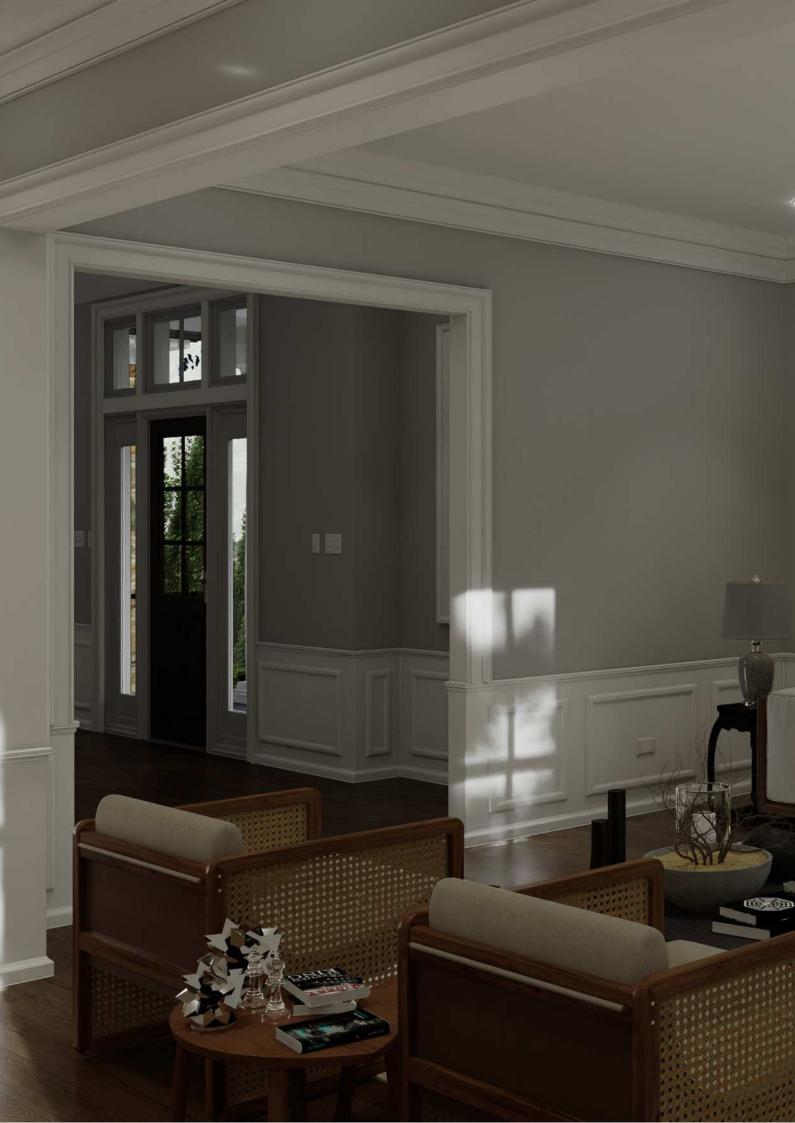

### 9 INTERIOR RENDERING

- 1) Entranceway and main stairs
- 2) Dining room
- 3) Mudroom and adjacent hallway
- 4) Laundry room
- 5) Living room
- 6) Kitchen
- 7) Butler's pantry
- 8) One guest bathroom
- 9) Master Bathroom
- 10) Each additional photo has a cost of USD 75.00

NOTE: This value includes Photorealistic Modeling, texturing, ambiance, and lighting

We never outsource any part of the process. Everything is made in-house, and that allows us to have full control over the final outcome.