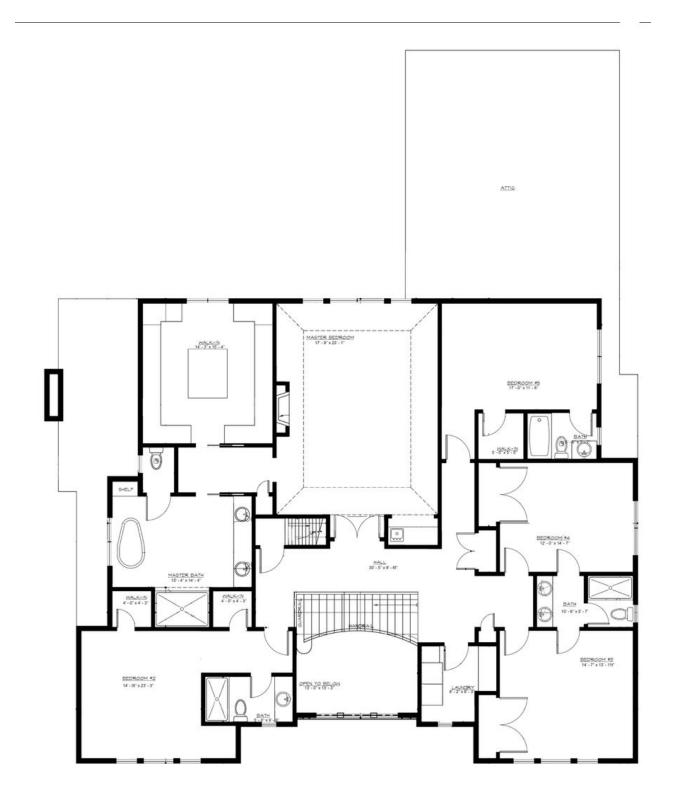

### GALLERY



















## Exquisite Designs Custom Construction Local Artisans

WE BUILD WITH THE BEST OF CLASS
MATERIALS AND USE LOCAL ARTISANS TO
CREATE UNIQUE AND CUSTOM
TECHNIQUES FOR HOMES







# Lasting Design

WE BELIEVE IN THE POWER OF INTERIOR DESIGN TO ENHANCE YOUR LIFE AND CREATE YOUR FOREVER HOME





































FIRST FLOOR PLAN



### SECOND FLOOR PLAN



### FINISHED LOWER LEVEL



### **EXTERIOR MODELING/RENDERING**

### by Architectural Phoenix Team:

\$1,850 (\$740.00 deposit), two-week turnaround from the date of the deposit. Pricing is determined for an 8,000-square-foot residence.(\$150.00 per Render)

### 12 EXTERIOR RENDERING

- 6 full scene renders at various angles, (\$150.00 per Render)
- 6 detail renders (such as pool or porch view renders)

### 4 REVISION PER RENDER A TOTAL OF 48

- 1) Building shell in Revit or SketchUp model
- 2) Landscape design details, including decking, plants, lighting, and surrounding scene geolocated for accurate shadow
- 3) D5 Render 2.5 software used to render (expensive software that creates beautiful final views, particularly in twilight settings)
- 4) Each additional ph