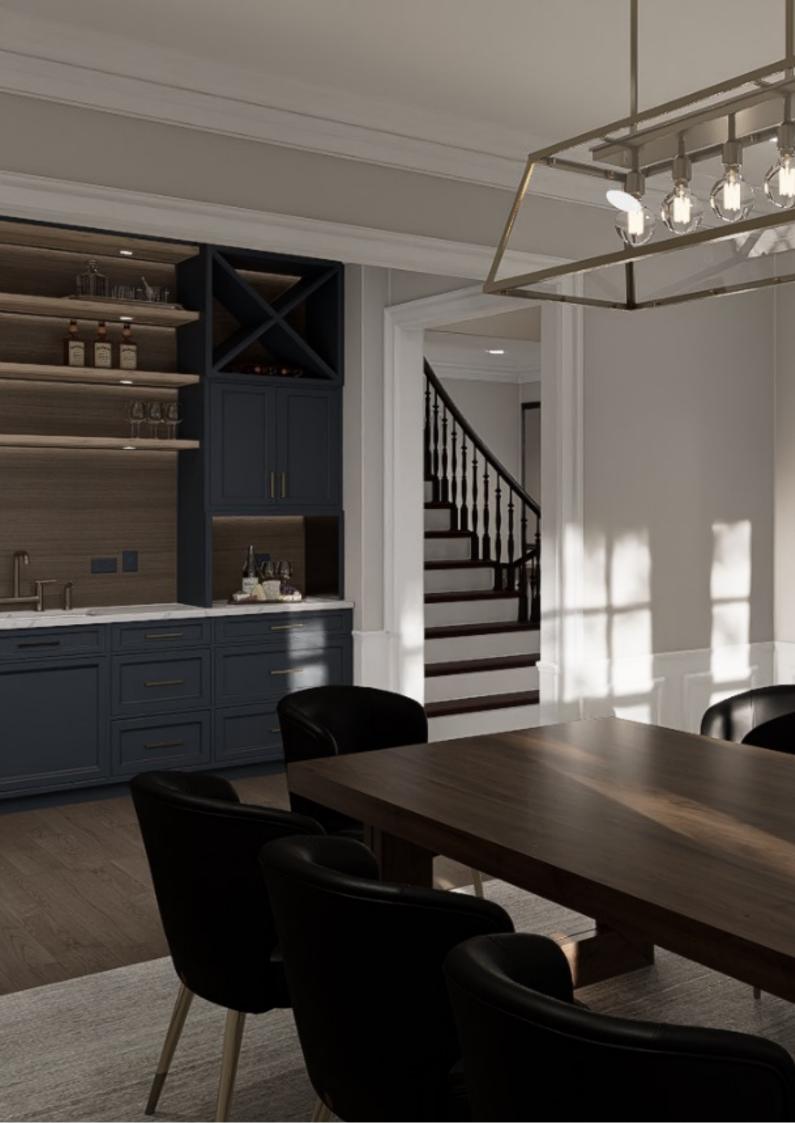

### 9 INTERIOR RENDERING

- 1) Entranceway and main stairs
- 2) Dining room
- 3) Mudroom and adjacent hallway
- 4) Laundry room
- 5) Living room
- 6) Kitchen
- 7) Butler's pantry
- 8) One guest bathroom
- 9) Master Bathroom
- 10) Each additional photo has a cost of USD 75.00