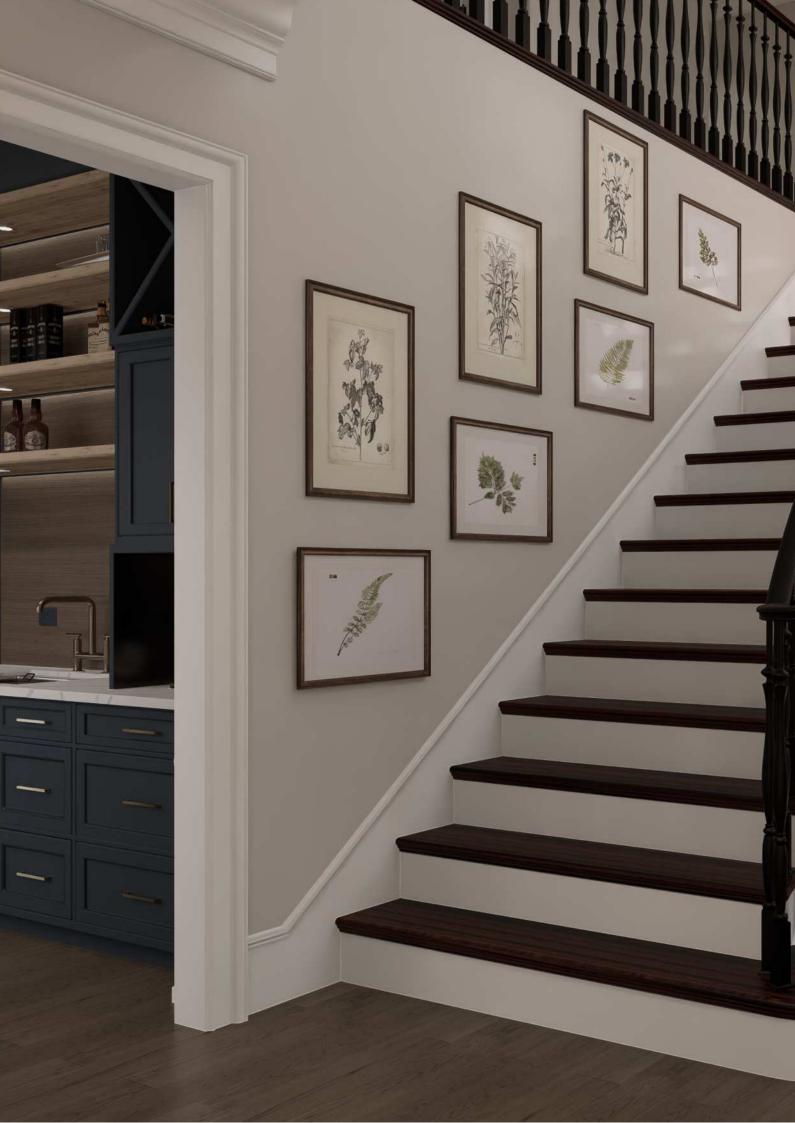

### 9 INTERIOR RENDERING

- 1) Entranceway and main stairs
- 2) Dining room
- 3) Mudroom and adjacent hallway
- 4) Laundry room
- 5) Living room
- 6) Kitchen
- 7) Butler's pantry
- 8) One guest bathroom
- 9) Master Bathroom
- 10) Each additional photo has a cost of USD 75.00