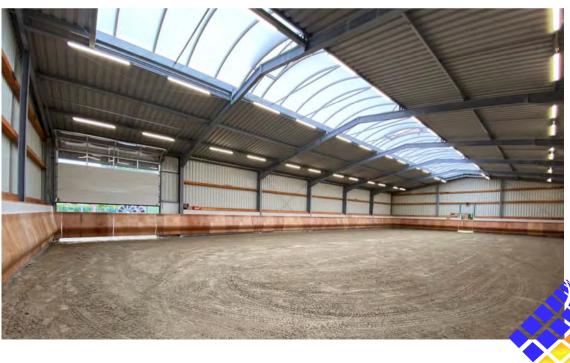

## Rounded corners

The customised fit of the kick board enables an almost circular appearance in polygonal constructions of horse walkers and lunging arenas, as well as riding arenas with rounded corners.

Side panels

Renovation of an old riding arena

Outdoor riding arena & covered riding arena perfectly equipped with the kick board

Safety for horse & rider