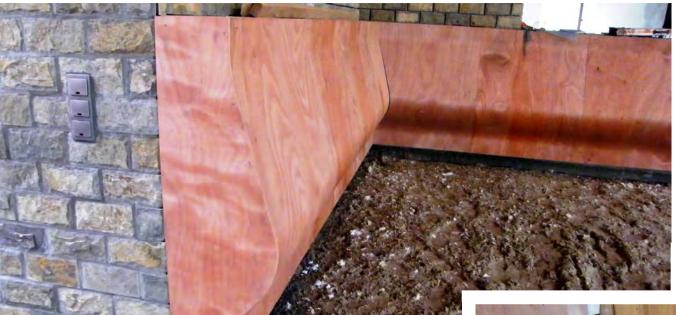

## Rounded corners

The customised fit of the kick board enables an almost circular appearance in polygonal constructions of horse walkers and lunging arenas, as well as riding arenas with rounded corners.