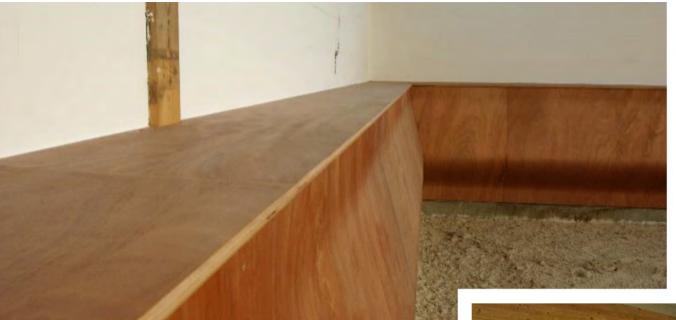

## Rounded corners

The customised fit of the kick board enables an almost circular appearance in polygonal constructions of horse walkers and lunging arenas, as well as riding arenas with rounded corners.

Side panels

Renovation of an old riding arena

Outdoor riding arena & covered riding arena perfectly equipped with the kick board

Safety for horse & rider