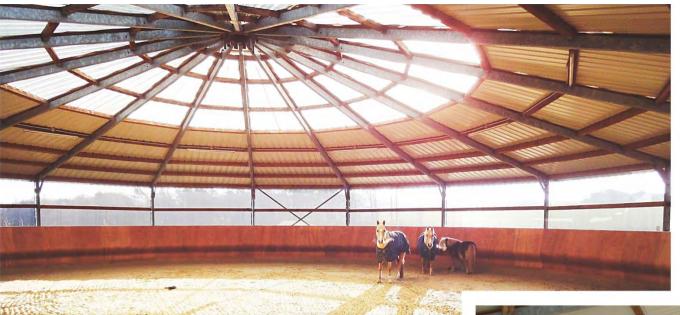

## Rounded corners

The customised fit of the kick board enables an almost circular appearance in polygonal constructions of horse walkers and lunging arenas, as well as riding arenas with rounded corners.

Side panels

Renovation of an old riding arena

Outdoor riding arena & covered riding arena perfectly equipped with the kick board

Safety for horse & rider