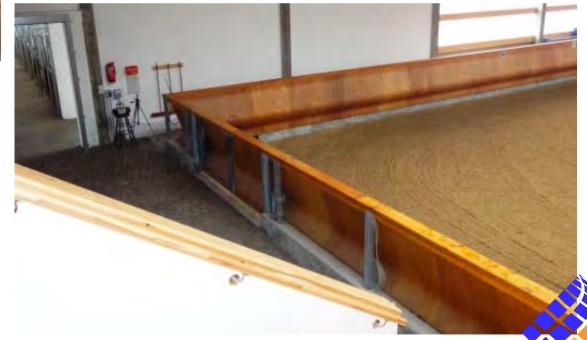

## Rounded corners

The customised fit of the kick board enables an almost circular appearance in polygonal constructions of horse walkers and lunging arenas, as well as riding arenas with rounded corners.

Side panels

Renovation of an old riding arena

Outdoor riding arena & covered riding arena perfectly equipped with the kick board

Safety for horse & rider