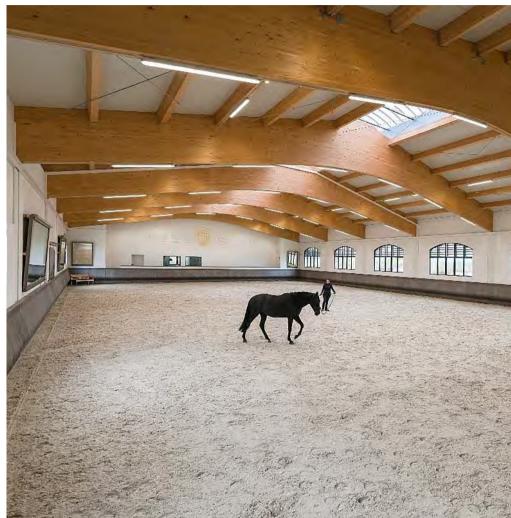

## Rounded corners

The customised fit of the kick board enables an almost circular appearance in polygonal constructions of horse walkers and lunging arenas, as well as riding arenas with rounded corners.