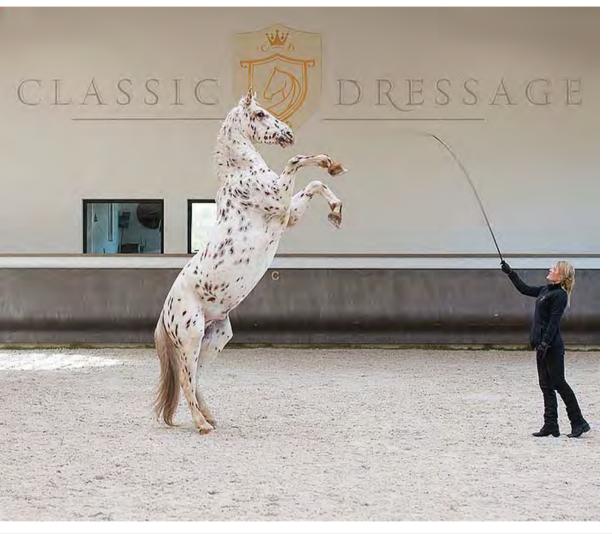

## Rounded corners

The customised fit of the kick board enables an almost circular appearance in polygonal constructions of horse walkers and lunging arenas, as well as riding arenas with rounded corners.

















## Each arena constructions can be equipped perfectly with the kick board using simple and inexpensive substructures.





Conversion of a warehouse - before -







Conversion of a warehouse - after -



















Covering profile







Side panels





Renovation of an old riding arena









Outdoor riding arena & covered riding arena perfectly equipped with the kick board

Safety for horse & rider





## We create a better life for horse & rider worldwide



## Kick Board

Do you have any questions? We gladly advise you in person:

+974 4441 6319 info@waves-qatar.com www.waves-qatar.com