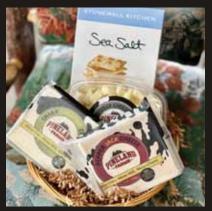

## Cheese & Cracker Sampler Basket

Treat someone to a tasty snack of assorted crackers and cheese. This basket includes Stonewall Kitchen crackers and an assortment of Pineland Farms cheese: 7 oz bars of pepper jack, sharp cheddar and 8 oz of cheddar cheese curd.

## Deluxe Cheese & Cracker Basket

Bring this basket to your next party so everyone can enjoy a taste of Pineland Farms. Two boxes of Stonewall Kitchen crackers, plus an assortment of Pineland Farms cheese: 16 oz cheddar cheese curd, and 7 oz bars of colby, sharp cheddar, smoked cheddar, pepper jack cheese.