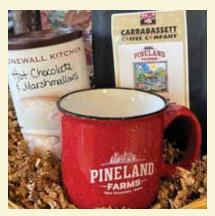

## Winter Warmer Basket

Pineland Farms campfire mug, Carrabassett classic blend ground coffee, Stonewall Kitchen hot chocolate with marshmallows.

\$39.99