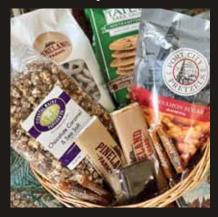

## Sweet & Salty Treats Basket

This basket is bursting with sweet treats. We begin with a bag of chocolate caramel sea salt popcorn, Port City cinnamon sugar pretzels, Tate's chocolate chip cookies, blueberry yogurt pretzels, roasted and salted cashews, needham, Wilbur's of Maine chocolate & dark chocolate bars and Annie B's sea salt caramels.