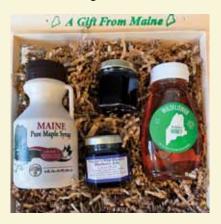

## Taste of Maine Sampler Gift Box

Swan's honey, Worcester's wild blueberry & strawberry jam, Maine maple syrup.