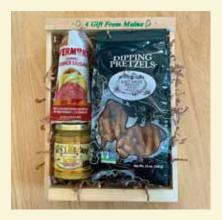

# *Available Gift Boxes* Snack Gift Box

Raye's mustard, East Shore Specialty Foods dipping pretzels, Vermont smoke & cure summer sausage.

\$27.99