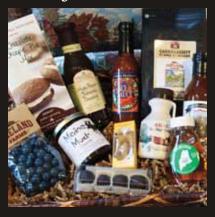

## Taste of Maine Basket

This spectacular assortment is all our favorite products made in Maine. Carrabassett Coffee, Stonewall Kitchen maple balsamic dressing & whoopie pie mix, Galaxie blueberry salsa, Captain Mowatt's hot sauce, Maine maple syrup, Beast Feast maple bbq sauce, Wildflower honey, Wilbur's of Maine Mud chocolate sauce, needhams & chocolate covered blueberries, and a moose or lobster shaped maple candy.