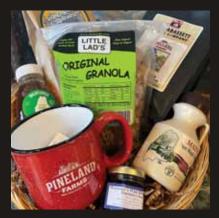

## Farmhouse Breakfast Basket

Pineland Farms campfire mug, Carrabassett coffee, wildflower honey, Maine maple syrup, Worcester's strawberry jam, Little Lad's original granola, New England Cupboard pancake & waffle mix. \$57.99