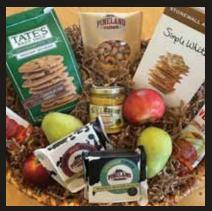

## Pineland Farms Picnic Basket

The Pineland Farms Picnic Basket has everything you need for a nice snack or picnic. Stonewall Kitchen crackers, Tate's chocolate chip cookies, Vermont smoke & cure summer sausage, Vermont smoke & cure pepperoni, Pineland Farms sharp cheddar & pepperjack cheese, Raye's mustard, roasted cashews, 2 Bartlett pears and 2 Gala apples.