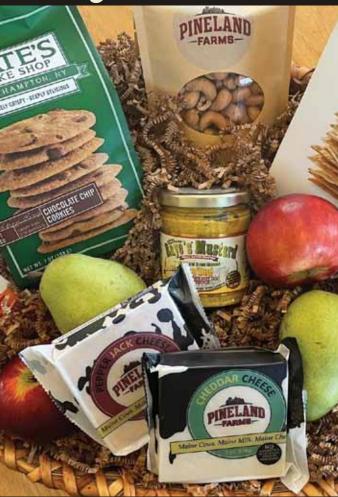

## Pineland Farms Picnic Basket

The Pineland Farms Picnic Basket has everything you need for a nice snack or picnic. Stonewall Kitchen crackers, Tate's chocolate chip cookies, Vermont smoke & cure summer sausage, Vermont smoke & cure pepperoni, Pineland Farms sharp cheddar & pepperjack cheese, Raye's mustard, roasted cashews, 2 Bartlett pears and 2 Gala apples.