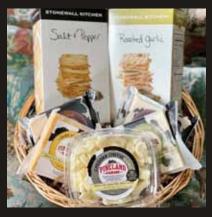

## Cheese & Cracker Sampler Basket

Treat someone to a tasty snack of assorted crackers and cheese. This basket includes Stonewall Kitchen crackers and an assortment of Pineland Farms cheese: 7 oz bars of pepper jack, sharp cheddar and 8 oz of cheddar cheese curd.

## Deluxe Cheese & Cracker Basket

Bring this basket to your next party so everyone can enjoy a taste of Pineland Farms. Two boxes of Stonewall Kitchen crackers, plus an assortment of Pineland Farms cheese: 16 oz cheddar cheese curd, and 7 oz bars of colby, sharp cheddar, smoked cheddar, pepper jack cheese.