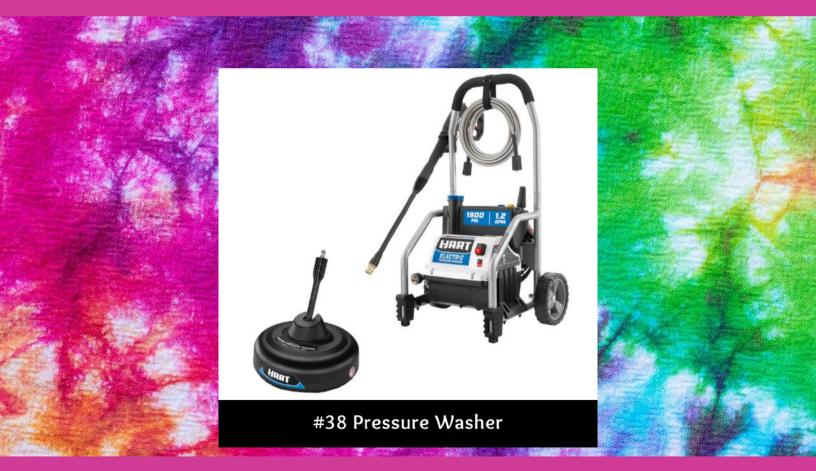

for the raffle prize drawings.

ADULT SUMMERBASH 2023 | MAY 27 - JULY 28



# **Read & Log - Earn Points**

# **Complete Activity Badges - Earn Points**

Attend Events, Share a Book Review, Participate in a Contest, Answer Questions, & more ways to complete activity badges for various points

400 Points = 1 Raffle Prize Ticket







#### \$50 Gift Certificate



#3 Rustyk Leather

# **# of Tickets: 28**









#7 Flip Someone the Bird

# # of Tickets: 71











#12 Miss B's Cafe



#### \$50 Gift Card



#14 O'Reilly













#19 Off to Forage









30 Minute Swedish Massage, 5 Shake/Smoothie & 1 Month Membership

#23 Athletic Club

#### # of Tickets: 49



\$150 Gift Certificate

#24 Dave & Buster's





#### Voucher for a 2'x3' Banner

#26 Heartland





































# Thank You

- Bomgaars
- Casey's General Store of Louisburg
- Destination Fun Travel
- Elliott Insurance Group
- Enigma 68 Escape Rooms
- Farm Bureau Financial Services T.J. Solander
- First National Bank of Louisburg
- First Option Bank of Louisburg
- Frankie's Hair Salon
- Friends of the Louisburg Library
- Heartland Print & Design
- In Bloom Floral Design
- Kansas City Renaissance Festival
- Landmark National Bank of Louisburg
- Louisburg Athletic Club
- Louisburg Barbeque & Brews
- Louisburg Senior Center
- Mary Kay Meg Seely
- Milo's Steakhouse
- Miss B's Cafe
- O'Reilly Auto Parts
- Peoples Telecommunications
- Rustyk Leather
- Shelter Insurance Jennifer Pham
- Timbercreek Bar & Grill
- Woof & Meow Pet Services



Remember to "buy" your prize tickets for the raffle pri