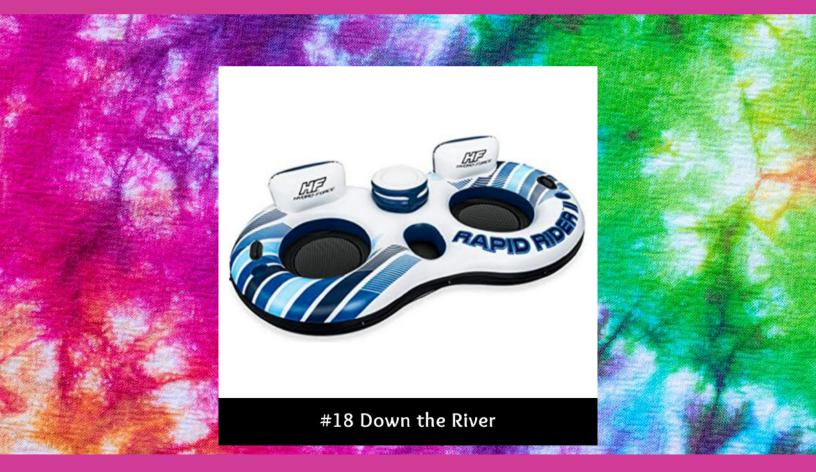

# PALOS FICLOS BOBRIS

Big Raffle

Updated: July 28, 2023 @ 8:35 pm

This is intended to help you know how many tickets have been bought for each adult raffle prize. Spend your tickets by 11:59 pm on July 28 to be eligible for the raffle prize drawings.

ADULT SUMMERBASH 2023 | MAY 27 - JULY 28



# **Read & Log - Earn Points**

# **Complete Activity Badges - Earn Points**

Attend Events, Share a Book Review, Participate in a Contest, Answer Questions, & more ways to complete activity badges for various points

400 Points = 1 Raffle Prize Ticket







#### \$50 Gift Certificate



#3 Rustyk Leather

# **# of Tickets: 28**









#7 Flip Someone the Bird

# # of Tickets: 71











#12 Miss B's Cafe



#### \$50 Gift Card



#14 O'Reilly













#19 Off to Forage









30 Minute Swedish Massage, 5 Shake/Smoothie & 1 Month Membership

#23 Athletic Club

#### # of Tickets: 49



\$150 Gift Certificate

#24 Dave & Buster's





#### Voucher for a 2'x3' Banner

#26 Heartland





































# Thank You

- Bomgaars
- Casey's General Store of Louisburg
- Destination Fun Travel
- Elliott Insurance Group
- Enigma 68 Escape Rooms
- Farm Bureau Financial Services T.J. Solander
- First National Bank of Louisburg
- First Option Bank of Louisburg
- Frankie's Hair Salon
- Friends of the Louisburg Library
- Heartland Print & Design
- In Bloom Floral Design
- Kansas City Renaissance Festival
- Landmark National Bank of Louisburg
- Louisburg Athletic Club
- Louisburg Barbeque & Brews
- Louisburg Senior Center
- Mary K