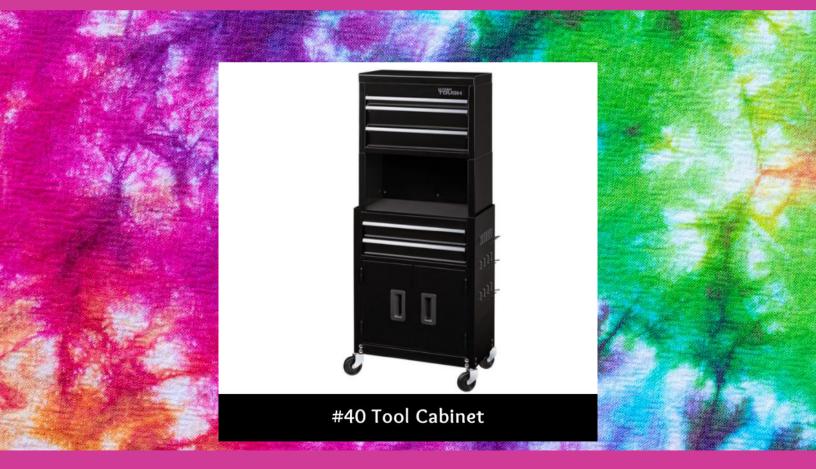

the raffle prize drawings.

ADULT SUMMERBASH 2023 | MAY 27 - JULY 28



# **Read & Log - Earn Points**

# **Complete Activity Badges - Earn Points**

Attend Events, Share a Book Review, Participate in a Contest, Answer Questions, & more ways to complete activity badges for various points

400 Points = 1 Raffle Prize Ticket







#### \$50 Gift Certificate



#3 Rustyk Leather

# **# of Tickets: 28**









#7 Flip Someone the Bird

# # of Tickets: 71











#12 Miss B's Cafe



#### \$50 Gift Card



#14 O'Reilly













#19 Off to Forage









30 Minute Swedish Massage, 5 Shake/Smoothie & 1 Month Membership

#23 Athletic Club

#### # of Tickets: 49



\$150 Gift Certificate

#24 Dave & Buster's





#### Voucher for a 2'x3' Banner

#26 Heartland





































# Thank You

- Bomgaars
- Casey's General Store of Louisburg
- Destination Fun Travel
- Elliott Insurance Group
- Enigma 68 Escape Rooms
- Farm Bureau Financial Services T.J. Solander
- First National Bank of Louisburg
- First Option Bank of Louisburg
- Frankie's Hair Salon
- Friends of the Louisburg Library
- Heartland Print & Design
- In Bloom Floral Design
- Kansas City Renaissance Festival
- Landmark National Bank of Louisburg
- Louisburg Athletic Club
- Louisburg Barbeque & Brews
- Louisburg Senior Center
- Mary Kay Meg Seely
- Milo's Steakhouse
- Miss B's Cafe
- O'Reilly Auto Parts
- Peoples Telecommunications
- Rustyk Leather
- Shelter Insurance Jennifer Pham
- Timbercreek Bar & Grill
- Woof & Meow Pet Services



Remember to "buy" your prize tickets for the raffle prizes