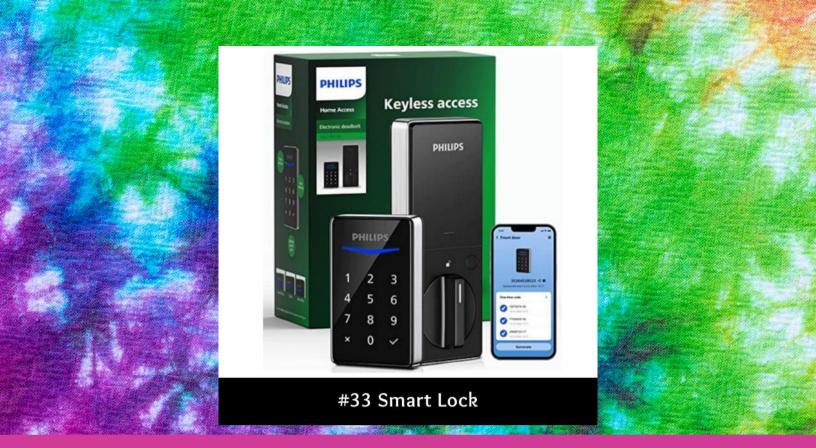

e eligible for the raffle prize drawings.

ADULT SUMMERBASH 2023 | MAY 27 - JULY 28



# **Read & Log - Earn Points**

# **Complete Activity Badges - Earn Points**

Attend Events, Share a Book Review, Participate in a Contest, Answer Questions, & more ways to complete activity badges for various points

400 Points = 1 Raffle Prize Ticket







#### \$50 Gift Certificate



#3 Rustyk Leather

# **# of Tickets: 28**









#7 Flip Someone the Bird

# # of Tickets: 71











#12 Miss B's Cafe



#### \$50 Gift Card



#14 O'Reilly













#19 Off to Forage









30 Minute Swedish Massage, 5 Shake/Smoothie & 1 Month Membership

#23 Athletic Club

#### # of Tickets: 49



\$150 Gift Certificate

#24 Dave & Buster's





#### Voucher for a 2'x3' Banner

#26 Heartland





































# Thank You

- Bomgaars
- Casey's General Store of Louisburg
- Destination Fun Travel
- Elliott Insurance Group
- Enigma 68 Escape Rooms
- Farm Bureau Financial Services T.J. Solander
- First National Bank of Louisburg
- First Option Bank of Louisburg
- Frankie's Hair Salon
- Friends of the Louisburg Library
- Heartland Print & Design
- In Bloom Floral Design
- Kansas City Renaissance Festival
- Landmark National Bank of Louisburg
- Louisburg Athletic Club
- Louisburg Barbeque & Brews
- Louisburg Senior Center
- Mary Kay Meg Seely
- Milo's Steakhouse
- Miss B's Cafe
- O'Reilly Auto Parts
- Peoples Telecommunications
- Rustyk Leather
- Shelter Insurance Jennifer Pham
- Timbercreek Bar & Grill
- Woof & Meow Pet Services



Remember to "buy" your prize tickets for the