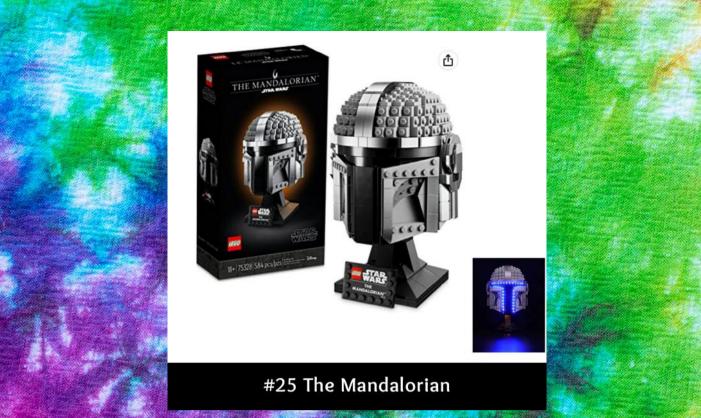

ult raffle prize. Spend your tickets by 11:59 pm on July 28 to be eligible for the raffle prize drawings.

ADULT SUMMERBASH 2023 | MAY 27 - JULY 28



# **Read & Log - Earn Points**

# **Complete Activity Badges - Earn Points**

Attend Events, Share a Book Review, Participate in a Contest, Answer Questions, & more ways to complete activity badges for various points

400 Points = 1 Raffle Prize Ticket







#### \$50 Gift Certificate



#3 Rustyk Leather

# **# of Tickets: 28**









#7 Flip Someone the Bird

# # of Tickets: 71











#12 Miss B's Cafe



#### \$50 Gift Card



#14 O'Reilly













#19 Off to Forage









30 Minute Swedish Massage, 5 Shake/Smoothie & 1 Month Membership

#23 Athletic Club

#### # of Tickets: 49



\$150 Gift Certificate

#24 Dave & Buster's





#### Voucher for a 2'x3' Banner

#26 Heartland





































# Thank You

- Bomgaars
- Casey's General Store of Louisburg
- Destination Fun Travel
- Elliott Insurance Group
- Enigma 68 Escape Rooms
- Farm Bureau Financial Services T.J. Solander
- First National Bank of Louisburg
- First Option Bank of Louisburg
- Frankie's Hair Salon
- Friends of the Louisburg Library
- Heartland Print & Design
- In Bloom Floral Design
- Kansas City Renaissance Festival
- Landmark National Bank of Louisburg
- Louisburg Athletic Club
- Louisburg Barbeque & Brews
- Louisburg Senior Center
- Mary Kay Meg Seely
- Milo's Steakhouse
- Miss B's Cafe
- O'Reilly Auto Parts
- Peoples Telecommunications
- Rustyk Leather
- Shelter Insurance Jennifer Pham
- Timbercreek Bar & Grill
- Woof & Me