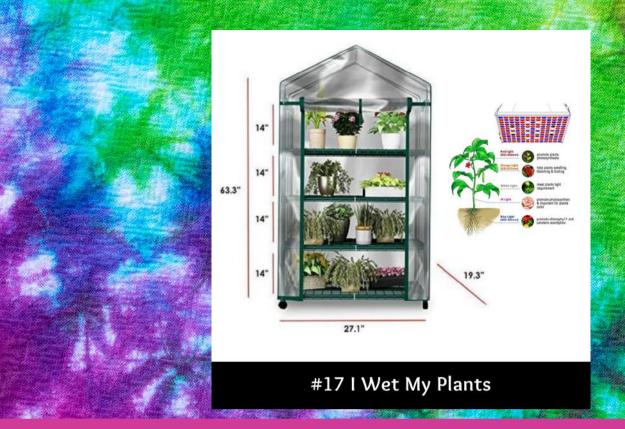

# PALOS FICLOS BOBRIS

Big Raffle

Updated: July 28, 2023 @ 8:35 pm

This is intended to help you know how many tickets have been bought for each adult raffle prize. Spend your tickets by 11:59 pm on July 28 to be eligible for the raffle prize drawings.

ADULT SUMMERBASH 2023 | MAY 27 - JULY 28



# **Read & Log - Earn Points**

# **Complete Activity Badges - Earn Points**

Attend Events, Share a Book Review, Participate in a Contest, Answer Questions, & more ways to complete activity badges for various points

400 Points = 1 Raffle Prize Ticket







#### \$50 Gift Certificate



#3 Rustyk Leather

# **# of Tickets: 28**









#7 Flip Someone the Bird

# # of Tickets: 71











#12 Miss B's Cafe



#### \$50 Gift Card



#14 O'Reilly













#19 Off to Forage









30 Minute Swedish Massage, 5 Shake/Smoothie & 1 Month Membership

#23 Athletic Club

#### # of Tickets: 49



\$150 Gift Certificate

#24 Dave & Buster's





#### Voucher for a 2'x3' Banner

#26 Heartland





































# Thank You

- Bomgaars
- Casey's General Store of Louisburg
- Destination Fun Travel
- Elliott Insurance Group
- Enigma 68 Escape Rooms
- Farm Bureau Financial Services T.J. Solander
- First National Bank of Louisburg
- First Option Bank of Louisburg
- Frankie's Hair Salon
- Friends of the Louisburg Library
- Heartland Print & Design
- In Bloom Floral Design
- Kansas City Renaissance Festival
- Landmark National Bank of Louisburg
- Louisburg Athletic Club
- Louisburg Barbeque & Brews
- Louisburg Senior Center
- Mary