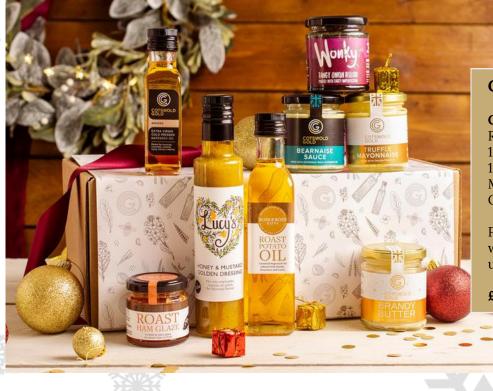

## **Christmas Feast Hamper**

**Contains:** Truffle Mayonnaise 150g, Roast Ham Glaze 110g, Bearnaise Sauce 150g, Onion Relish 200g, Smoked Oil 100ml, Brandy Butter 180g, Honey & Mustard Dressing 250ml, Roast Potato Oil 250ml

Packed into a cardboard hamper box with shredded paper. Finished with a unique Cotswold Gold sleeve.

£40

## **Cotswold Gold Ultimate Feast**

**Contains:** Bearnaise Sauce 150g, Truffle Oil 100ml, Smoked Chilli Mayonnaise 150g, Hollandaise Sauce 150g, Truffle Mayonnaise 150g, Raspberry & Mustard Dressing 250ml, Original Rapeseed Oil 250ml

Packed into a cardboard hamper box with shredded paper. Finished with a unique Cotswold Gold sleeve.

£40

**Cotswold Gold Christmas Feast Hamper** SKU: CGHAMP7

**Cotswold Gold Ultimate Feast Hamper** SKU: CGHAMP6