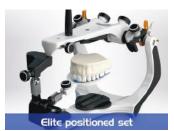

## **A7Plus Articulator**

Robust structure made of aluminum, assuring greater stability. Design that provides greater visibility.

- + Semi-adjustable/Arcon type
- + Fixed intercondylar distance at the average 110mm
- + Curved condylar guide
- + Adjustable condylar guide angle
- + Cental look
- + Motion stabilizer system with silicon joint
- + Pin to support the upper frame at the open position
- + Can be supplied with standard or elite facebow Pin to support the upper frame at the open position
- + Can be supplied with standard or elite facebow