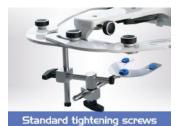

## **A7Plus Articulator**

Robust structure made of aluminum, assuring greater stability. Design that provides greater visibility.

- + Semi-adjustable/Arcon type
- + Fixed intercondylar distance at the average 110mm
- + Curved condylar guide
- + Adjustable condylar guide angle
- + Cental look
- + Motion stabilizer system with silicon joint
- + Pin to support the upper frame at the open position
- + Can be supplied with standard or elite facebow Pin to support the upper frame at the open position
- + Can be supplied with standard or elite facebow