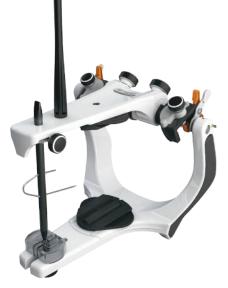

## **A7Plus Articulator**

## **A7Plus Articulator**

Robust structure made of aluminum, assuring greater stability. Design that provides greater visibility.

- + Semi-adjustable/Arcon type
- + Fixed intercondylar distance at the average 110mm
- + Curved condylar guide
- + Adjustable condylar guide angle
- + Cental look
- + Motion stabilizer system with silicon joint
- + Pin to support the upper frame at the open position
- + Can be supplied with standard or elite facebow Pin to support the upper frame at the open position
- + Can be supplied with standard or elite facebow