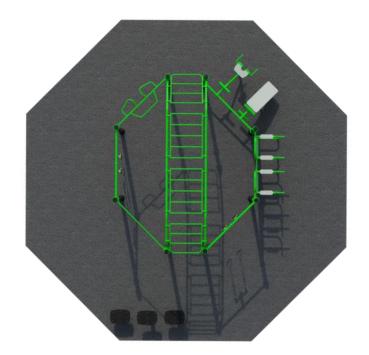

## FitSociety 2

Transform your public park into a fitness destination with FitSociety 2 Outdoor Fitness Park. Designed to inspire and engage, this remarkable outdoor facility is tailor-made for municipalities. With its diverse range of cutting-edge exercise equipment, FitSociety 2 empowers individuals to embark on their fitness journeys amidst the serenity of their community park, promoting overall well-being for all.

## Attributes

Product code Certificate Age group Designed for Capacity Fall height 1-3-238 EN 16630, ASTM F3101 14 + years Comminities 24 people 5'2.99 ft