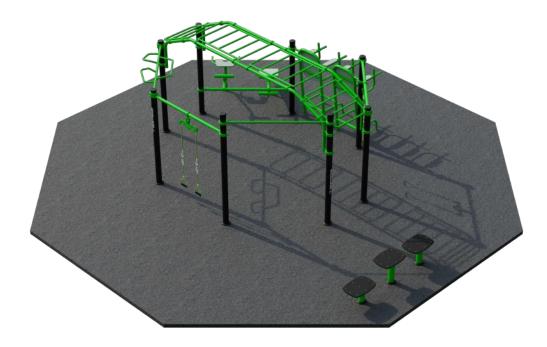

## FitSociety 2

Transform your public park into a fitness destination with FitSociety 2 Outdoor Fitness Park. Designed to inspire and engage, this remarkable outdoor facility is tailor-made for municipalities. With its diverse range of cutting-edge exercise equipment, FitSociety 2 empowers individuals to embark on their fitness journeys amidst the serenity of their community park, promoting overall well-being for all.

## Attributes

Product code Certificate Age group Designed for Capacity Fall height 1-3-238 EN 16630, ASTM F3101 14 + years Comminities 24 people 5'2.99 ft