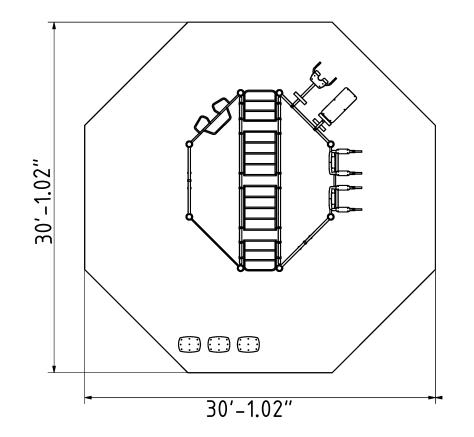

## **Technical specification**

Anchoring option Net weight Material Anti-corrosion possibilty Total Area Color options For more color options, discuss with your sales representative.

## Warranty

In-ground or surface Structure 1580 lbs Steel S235 Paint Galvanized or EPD Plastic 753.5 ft<sup>2</sup> Rubber Moving parts Detailed information in the warranty document 25 years 15 years 2 years 5-10 years 1-3 years 2 years