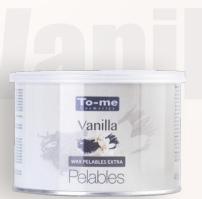

Pelables Extra Pastilles Wax

**CHLOROPHYLLE** 

**TALC ROSE** 

**GOLD** 

VANILLA

**ALOE VERA** 

**BLACK** 

## **Wax Pelables**

#### **Wax Pelables**

Wax hair removal works to remove hair from face and sensitive spots by using wax heater.