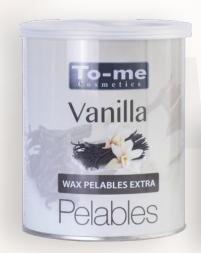

Pelables Extra Pastilles Wax

**CHLOROPHYLLE** 

**TALC ROSE** 

**GOLD** 

VANILLA

**ALOE VERA** 

**BLACK** 

## **Wax Pelables**

#### **Wax Pelables**

Wax hair removal works to remove hair from face and sensitive spots by using wax heater.