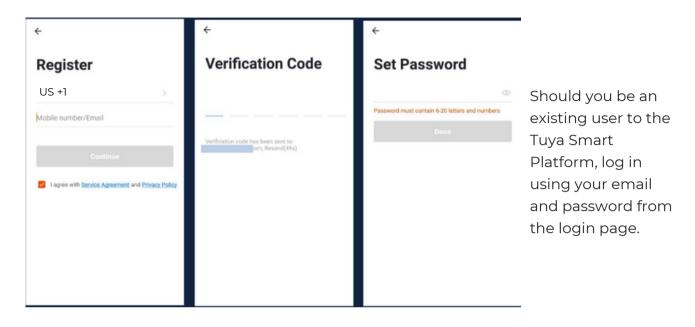

#### After Downloading the App

- Select the country from which you will be using the device, usually the app will prompt it automatically
- You will be redirected to register via email where a verification code will be sent and proceed to enter it on the app in the allotted time limit
- Once the verification code has been entered into the app, you will be asked to set your password
- You will then have full access to the Tuya Smart Platform