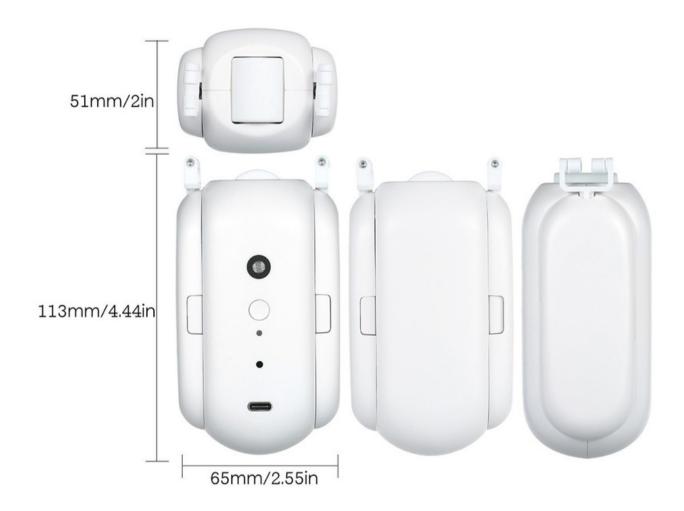

## 1. SET UP

- a. Remove all the items from its original box and assemble the parts accordingly
- b. Turn on the device by long-pressing the on/off button
- c. Hang and secure the device onto your curtain rods
- d. Follow the video below and proceed to the next steps on how to pair your device to the mobile app