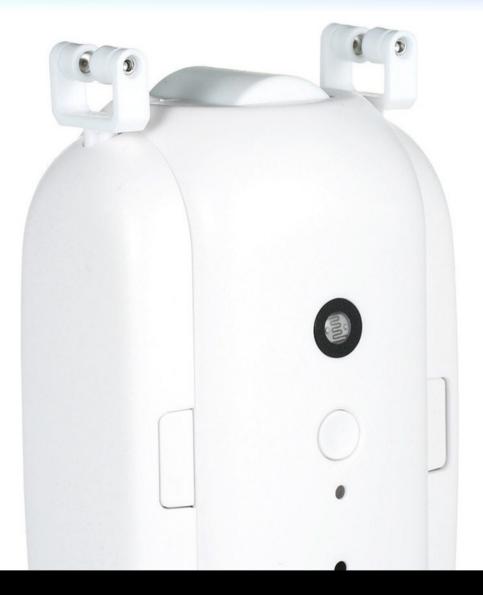

# **PACKAGING DETAILS**

1 Smart Curtain Robot

2 USB Charger

## 1. SET UP

- a. Remove all the items from its original box and assemble the parts accordingly
- b. Turn on the device by long-pressing the on/off button
- c. Hang and secure the device onto your curtain rods
- d. Follow the video below and proceed to the next steps on how to pair your device to the mobile app