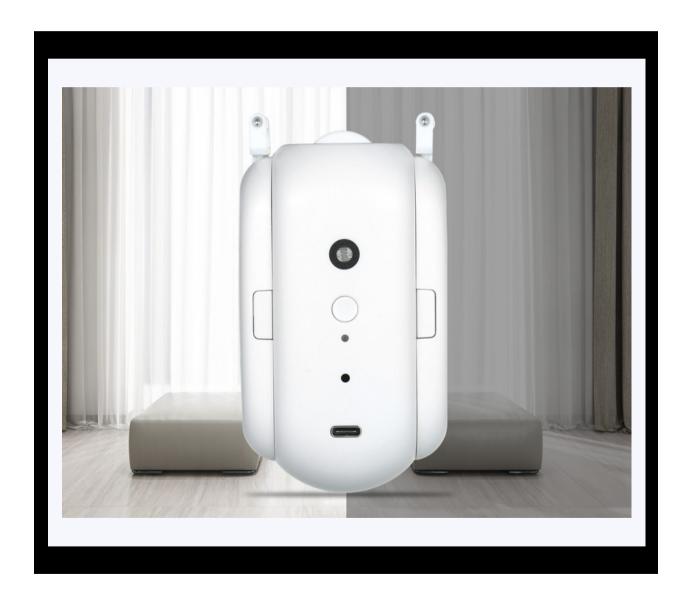

# **PACKAGING DETAILS**

1 Smart Curtain Robot

2 USB Charger

## 1. SET UP

- a. Remove all the items from its original box and assemble the parts accordingly
- b. Turn on the device by long-pressing the on/off button
- c. Hang and secure the device onto your curtain rods
- d. Follow the video below and proceed to the next steps on how to pair your device to the mobile app