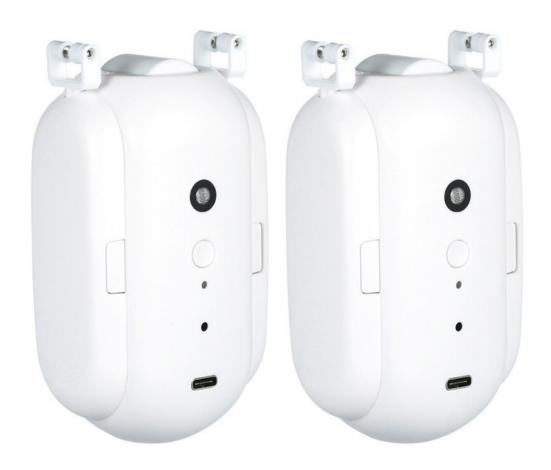

# **PACKAGING DETAILS**

1 Smart Curtain Robot

2 USB Charger

## 1. SET UP

- a. Remove all the items from its original box and assemble the parts accordingly
- b. Turn on the device by long-pressing the on/off button
- c. Hang and secure the device onto your curtain rods
- d. Follow the video below and proceed to the next steps on how to pair your device to the mobile app