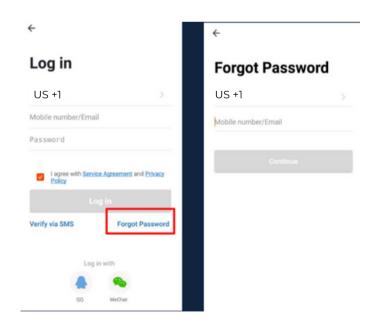

# c) Resetting your Password

In case you have forgotten your password and need to reset it, please follow the steps below:

- On the Login Page, when prompted for your email & password, click "Forgot Password" button located below the "Login" button
- Select the country from which you will be using the device, usually the app will prompt it automatically