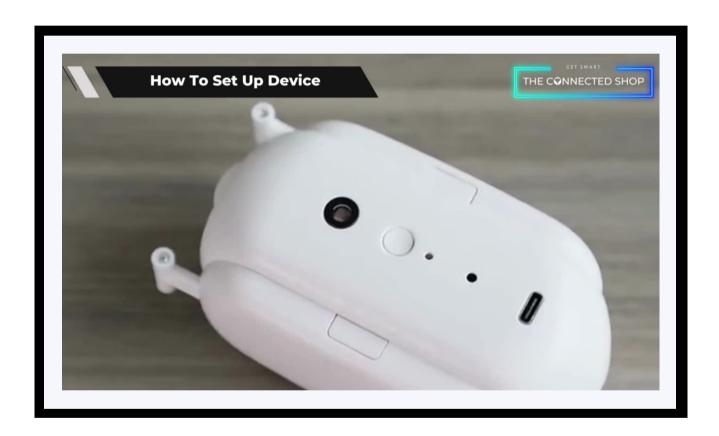

# STEP-BY-STEP SET-UP GUIDE

## 1. SET UP

- a. Remove all the items from its original box and assemble the parts accordingly
- b. Turn on the device by long-pressing the on/off button
- c. Hang and secure the device onto your curtain rods
- d. Follow the video below and proceed to the next steps on how to pair your device to the mobile app