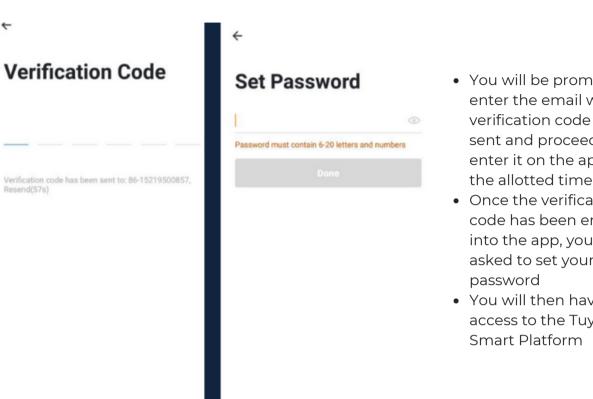

#### 3. MOBILE APP CONNECTION

• You will be prompted to enter the email where a verification code will be sent and proceed to enter it on the app in the allotted time limit

- Once the verification code has been entered into the app, you will be asked to set your new
- You will then have full access to the Tuya