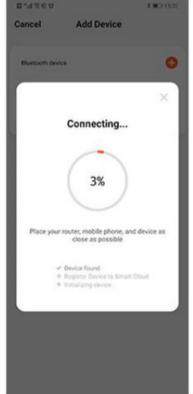

#### d) Adding Devices

To add devices on the app, please follow the instructions below. Your devices and phone must be connected to the same Wi-Fi network in order for this to work.

- To add a device, click the 'Add Device' or tap the 'Plus' button on the top-right corner of your screen and select 'Add Device'
- Enable Bluetooth and phone location to proceed
- The app will automatically detect a nearby device.
  Select it when it pops up on the screen