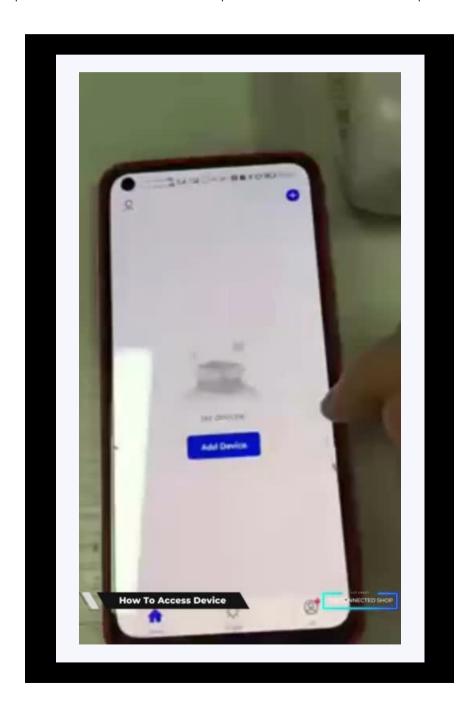

#### 2. INITIAL STATE OF YOUR DEVICE

## a) Access Device

- To gain access and control over the device, open the mobile app
- Activate the device by choosing to either close or open your curtains
- You can even preset a timer for the device to open or close your curtains; or to do a specific action when the temperature reaches a certain point