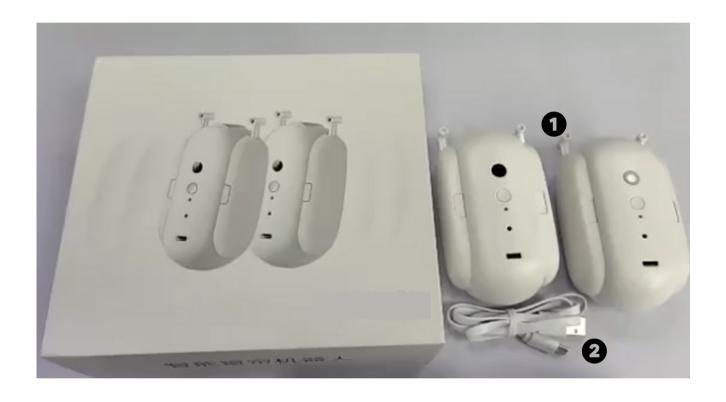

# **PACKAGING DETAILS**

1 Smart Curtain Robot

2 USB Charger

## 1. SET UP

- a. Remove all the items from its original box and assemble the parts accordingly
- b. Turn on the device by long-pressing the on/off button
- c. Hang and secure the device onto your curtain rods
- d. Follow the video below and proceed to the next steps on how to pair your device to the mobile app