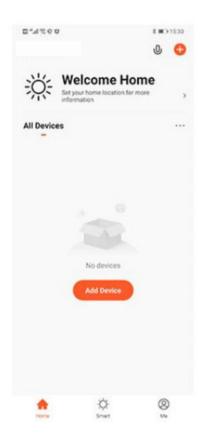

#### d) Adding Devices

To add devices on the app, please follow the instructions below. Your devices and phone must be connected to the same Wi-Fi network in order for this to work.

- To add a device, click the 'Add Device' or tap the 'Plus' button on the top-right corner of your screen and select 'Add Device'
- Enable Bluetooth and phone location to proceed
- The app will automatically detect a nearby device.
  Select it when it pops up on the screen