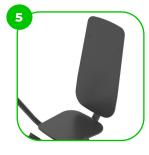

## **Side View**

## **Nordic Hamstring Station Pro**

A device for the specific development of the hamstring muscles. It can be used to strengthen the hamstrings in a targeted way or to focus on them during rehabilitation with a gradual load.