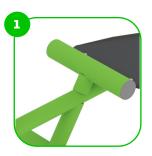

people Total installation time (concrete) 45-90 min. Number of installers (equipment) At least 2 people 45-60 min. Total installation time (equipment) Excavation volume  $0.42 \, \text{m}^3$ Concrete volume  $0.42 \, \text{m}^3$ 0,8 x 1,6 x 0,35 m Size of the base structure Anchoring options In-g
In combined structures, the volume of concrete required varies In-ground or surface

## **Technical specification**

Safety surfice area

Net weight

Net weight

Around 1,5 m radius

25 kg

Material

S235

Critic fall height

Color options

For more color options, discuss with your sales representative.

## Warranty

Structure
Steel
Paint
Plastic
Rubber
Moving parts
Detailed information in the warranty document

10 years 5-10 years 2 years 5-10 years 1-3 years 2 years

# Material specification





The element is made of high quality S235 steel, which has been cleaned via sandblasting. A corrosion resistant powder coating finish is then applied. Also available with galvanized surface for even greater protection and longevity!



The clamp system allows for easy assembly and extreme stability.



The connecting elements are fastened with vandal-proof stainless steel screws and nuts.



The ends of the bars and posts are sealed with injection-moulded plastic caps.



The seats and backrests are made of strong HDPE material. Which is fully heat, moisture and UV resistant.









bestrongworld bestrongworld global.bestrong.com info@bestrong.com