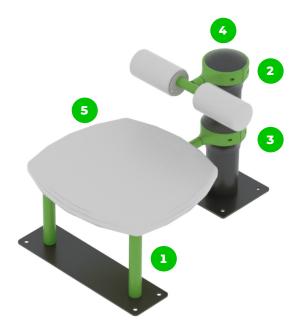

The clamp system allows for easy assembly and extreme stability.

The connecting elements are fastened with vandal-proof stainless steel screws and nuts.

The ends of the bars and posts are sealed with injection-moulded plastic caps.

The seats and backrests are made of strong HDPE material. Which is fully heat, moisture and UV resistant.

bestrongworld bestrongworld global.bestrong.com info@bestrong.com