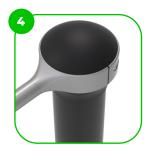

The clamp system allows for easy assembly and extreme stability.

The connecting elements are fastened with vandal-proof stainless steel screws and nuts.

The ends of the bars and posts are sealed with injection-moulded plastic caps.

The seats and backrests are made of strong HDPE material. Which is fully heat, moisture and UV resistant.

bestrongworld bestrongworld global.bestrong.com info@bestrong.com