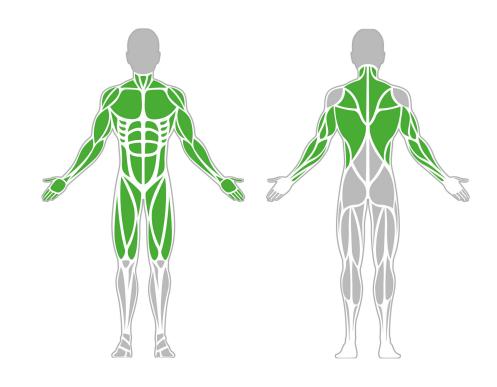

**f** bestrongworld

o bestrongworld

global.bestrong.com info@bestrong.com

## **Muscle Groups Focus**





## **Nordic Hamstring Station Pro**

A device for the specific development of the hamstring muscles. It can be used to strengthen the hamstrings in a targeted way or to focus on them during rehabilitation with a gradual load.

#### **Attributes**

Product code 1-1-184 Certificate EN 16630 14 + years Age group Capacity 1 person Max. weight load 99 kg Туре **Sport Specific** Difficulty level Medium

#### **QR** Code



## **Side View**

# 824 629 h

## **Plan View**



#### Installation information

Number of installers (concrete) At least 2 people Total installation time (concrete) 45-90 min. Number of installers (equipment) At least 2 people 45-60 min. Total installation time (equipment) Excavation volume  $0.42 \, \text{m}^3$ Concrete volume  $0.42 \, \text{m}^3$ 0,8 x 1,6 x 0,35 m Size