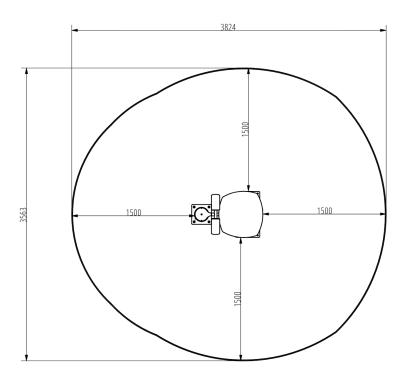

## **Plan View**

## **Technical specification**

Safety surfice area

Net weight

Net weight

Around 1,5 m radius

25 kg

Material

S235