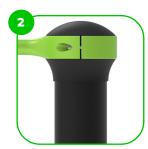

1,6 x 0,35 m Size of the base structure Anchoring options In-g
In combined structures, the volume of concrete required varies In-ground or surface

## **Technical specification**

Safety surfice area

Net weight

Net weight

Around 1,5 m radius

25 kg

Material

S235

Critic fall height

Color options

For more color options, discuss with your sales representative.

## Warranty

Structure
Steel
Paint
Plastic
Rubber
Moving parts
Detailed information in the warranty document

10 years 5-10 years 2 years 5-10 years 1-3 years 2 years

# Material specification





The element is made of high quality S235 steel, which has been cleaned via sandblasting. A corrosion resistant powder coating finish is then applied. Also available with galvanized surface for even greater protection and longevity!



The clamp system allows for easy assembly and extreme stability.



The connecting elements are fastened with vandal-proof stainless steel screws and nuts.



The ends of the bars and posts are sealed with injection-moulded plastic caps.



The seats and backrests are made of strong HDPE material. Which is fully heat, moisture and UV resistant.









bestrongworld bestrongworld global.bestrong.com info@bestrong.com