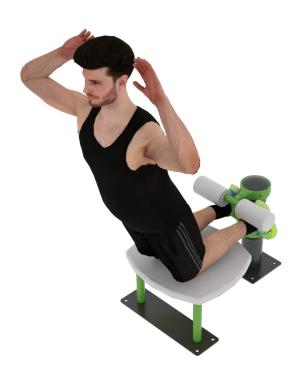

## **Muscle Groups Focus**

## **Nordic Hamstring Station Pro**

A device for the specific development of the hamstring muscles. It can be used to strengthen the hamstrings in a targeted way or to focus on them during rehabilitation with a gradual load.