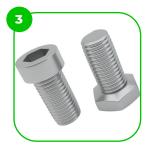

The clamp system allows for easy assembly and extreme stability.

The connecting elements are fastened with vandal-proof stainless steel screws and nuts.

The ends of the bars and posts are sealed with injection-moulded plastic caps.