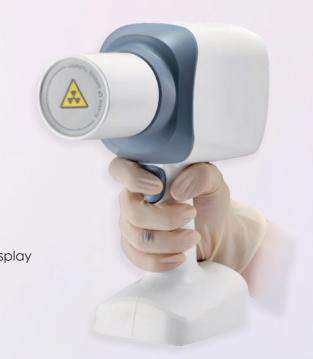

## Ray 98 (Gun Type) Handheld Portable X-Ray

IMAGING IN MY CONTROL

MODERN MEDICAL IMAGING TECHNOLOGY More accurate and more flexible.

Clear Large Screen Display

Long Handle, Comfortable To Hold, Easier To Operate

> Atmospheric and Concise Design

Smart Camera Angle Assistance

Ergonomic Design

Long Battery Life

CE/EC ISO 13485:2016 / NS-EN ISO 13485:2016

**Button Adjustment** To Improve Diagnostic Efficiency