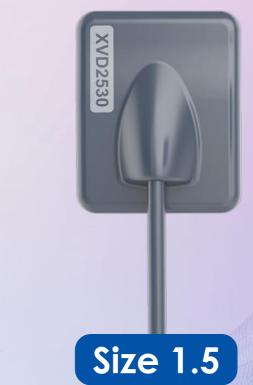

| High-Strength, |  |
|----------------|--|
| Durable Cable  |  |

**XPECT** Vision

| Technical Specifications          |                                    |  |
|-----------------------------------|------------------------------------|--|
| Technology Used                   | Photon Counting<br>Detection (PCD) |  |
| Waterproof                        | Yes                                |  |
| RVG Size                          | 1.5                                |  |
| Effective Imaging<br>Area         | 25mm x 30mm                        |  |
| Image Resolution                  | 14lp/mm                            |  |
| Pixel Size                        | -                                  |  |
| Sensor Ready for<br>image capture | Manually                           |  |
| License Required                  | Yes                                |  |
| Cable Quality                     | Reinforced                         |  |
| Cable Length                      | 3 meters*                          |  |
| Gray Scale                        | >=16 bit                           |  |