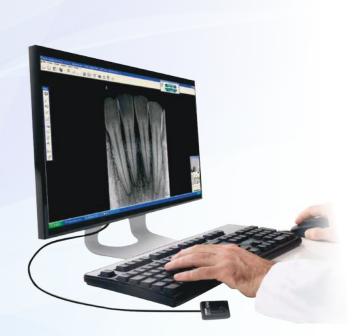

## **RVG 5200**

The RVG 5200 is the perfect choice for those looking to take a first step into digital dental radiography. An ideal solution for intraoral imaging needs, the easy-touse sensor allows users to capture exceptional images quickly and easily. The image quality of the RVG 5200 sensor is the same or higher than other intraoral sensors in its class - so there is no need to sacrifice image quality for affordability.

Easy to install, so you can use it immediately The RVG 5200's user-optimized quick install & user guides help through the installations process, while the postinstallation tool verifies the system is working properly to eliminate downtime.

#### Technology you can count on

The RVG 5200 sensor is backed by Carestream Dental's decades of experience in digital radiography systems and engineering. To protect your investment, all of the connection points along the sensor cable have been reinforced for added durability, ensuring the sensor can withstand hard pulls and torsions.