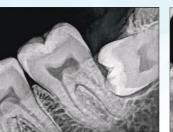

### **The World's First Photon-Counting Intraoral Sensor**

Xpectvision is the world's first to apply the latest photon-counting technology to dentistry, enabling direct imaging, avoiding the interference of light scattering from conventional indirect imaging & ensuring image acquisition stability.

### Cutting Edge Technology and Strict Tests Deliver Unrivaled Durability

The Xpectvision intraoral sensor uses silicon-based chips instead of the traditional material, cesium iodide (CsI), avoiding image blurring or performance deterioration.