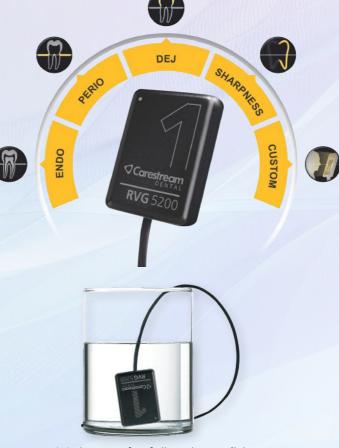

## **RVG 5200**

The RVG 5200 is the perfect choice for those looking to take a first step into digital dental radiography. An ideal solution for intraoral imaging needs, the easy-touse sensor allows users to capture exceptional images quickly and easily. The image quality of the RVG 5200 sensor is the same or higher than other intraoral sensors in its class - so there is no need to sacrifice image quality for affordability.

Waterproof & fully submersible for optional infection control