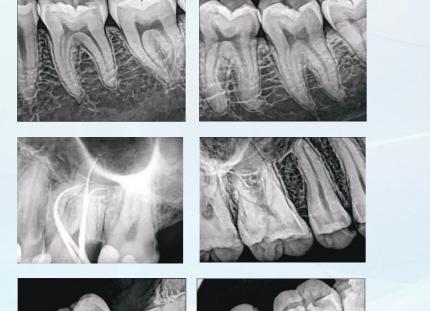

## **RVG 5200**

The RVG 5200 is the perfect choice for those looking to take a first step into digital dental radiography. An ideal solution for intraoral imaging needs, the easy-touse sensor allows users to capture exceptional images quickly and easily. The image quality of the RVG 5200 sensor is the same or higher than other intraoral sensors in its class - so there is no need to sacrifice image quality for affordability.

Easy to install, so you can use it immediately The RVG 5200's user-optimized quick install & user guides help through the installations process, while the postinstallation tool verifies the system is working properly to eliminate downtime.

#### Technology you can count on

The RVG 5200 sensor is backed by Carestream Dental's decades of experience in digital radiography systems and engineering. To protect your investment, all of the connection points along the sensor cable have been reinforced for added durability, ensuring the sensor can withstand hard pulls and torsions.