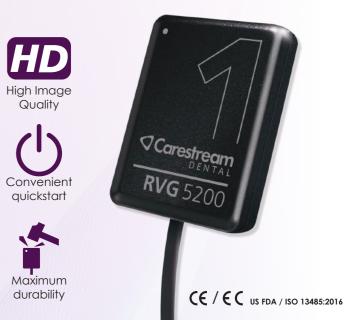

## **RVG 5200**

The RVG 5200 is the perfect choice for those looking to take a first step into digital dental radiography. An ideal solution for intraoral imaging needs, the easy-touse sensor allows users to capture exceptional images quickly and easily. The image quality of the RVG 5200 sensor is the same or higher than other intraoral sensors in its class - so there is no need to sacrifice image quality for affordability.

#### Technology you can count on

The RVG 5200 sensor is backed by Carestream Dental's decades of experience in digital radiography systems and engineering. To protect your investment, all of the connection points along the sensor cable have been reinforced for added durability, ensuring the sensor can withstand hard pulls and torsions.