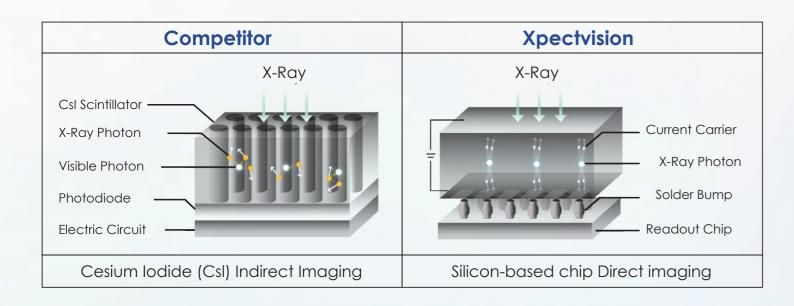

### **The World's First Photon-Counting Intraoral Sensor**

Xpectvision is the world's first to apply the latest photon-counting technology to dentistry, enabling direct imaging, avoiding the interference of light scattering from conventional indirect imaging & ensuring image acquisition stability.

### Cutting Edge Technology and Strict Tests Deliver Unrivaled Durability

The Xpectvision intraoral sensor uses silicon-based chips instead of the traditional material, cesium iodide (CsI), avoiding image blurring or performance deterioration.