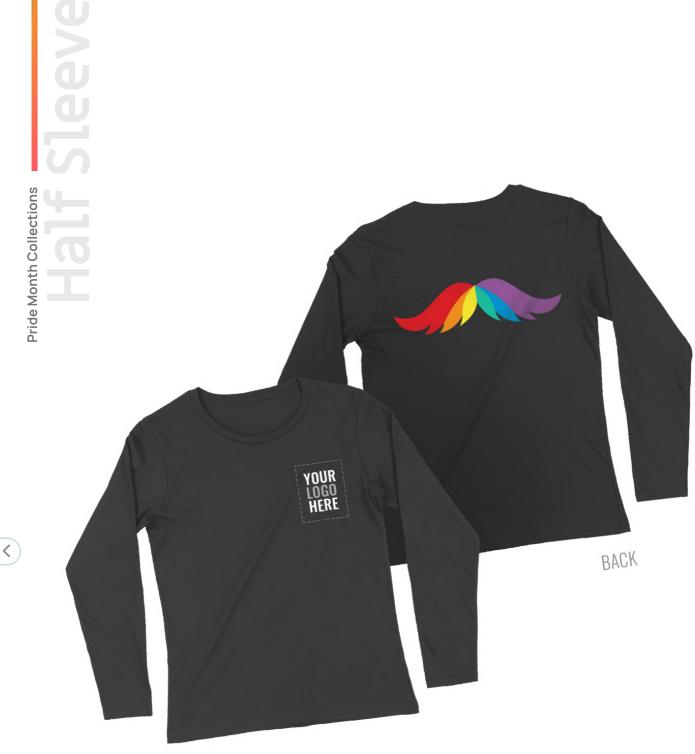

### Unisex T shirt - Half Sleeve

This Pride Month, embrace the vibrant colors

# Unisex T shirt Half Sleeve

We've seen people going crazy over trendy t-shirts. And, the round neck ones top their list.

### **More Details**

We've seen men going crazy over trendy t-shirts. And, the round neck ones top their list. The mod designs, comfy fabric, and unmatchable love for urbane clothing are just some reasons you must check them out.

- Unisex t-shirt pattern with a regular fit
- Solid colors are 100% combed cotton
- Heather colors are a mixture of cotton and polyester. Melange Grey is 83% cotton and 17% polyester. Charcoal Grey is 57% cotton and 43% polyester
- Weight: 180 GSM bio-washed fabric
- Sustainable Inks used for Printing water-based, toxin-free, and nonhazardous with lower carbon footprint
- · Single jersey and pre-shrunk fabric
- Side-seamed
- Made in India