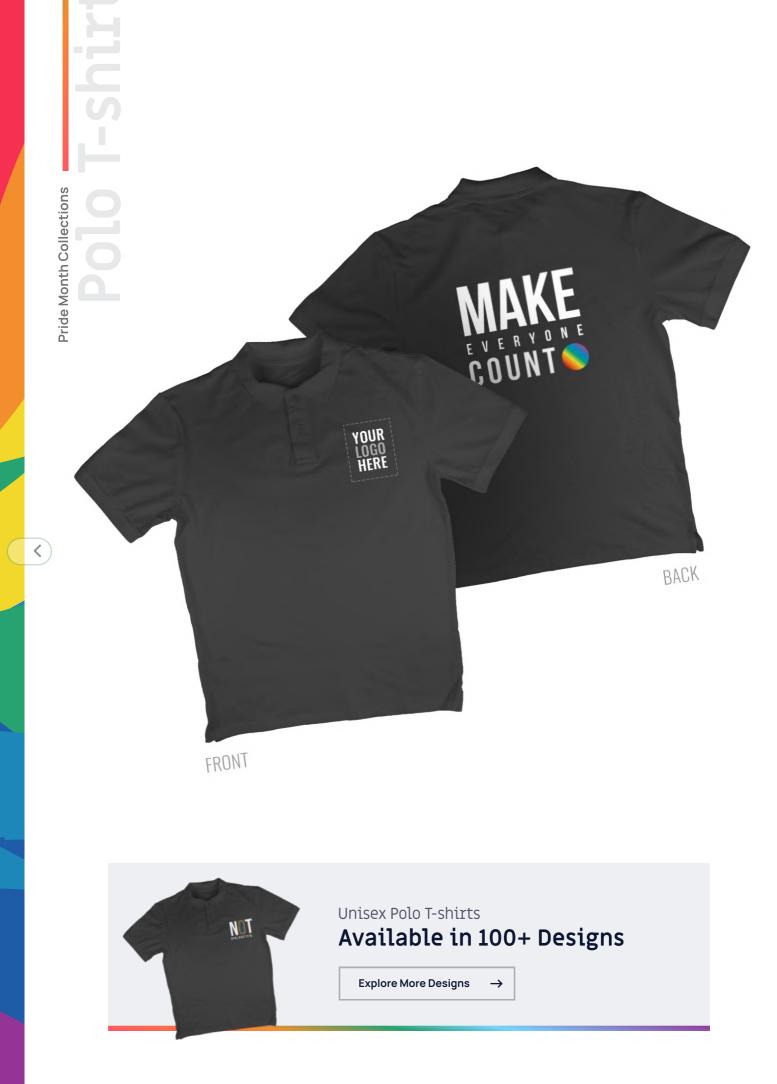

# Unisex Polo T-shirts

This Pride Month, embrace the vibrant colors

# Unisex Polo T-shirts

Let your pride shine. Don't let the brightness dull because of your neighbour.

### **More Details**

Polos are a timeless classic which makes them an elegant addition to every wardrobe. Buttoned to the top or left completely open, you can achieve many different looks with Polo T-shirts. They are perfect for a first date, a business meeting, or a night out with friends and that's why you can never go wrong with including a polo in your closet!

- Unisex Polo t-shirt pattern with a regular fit
- Pique Airtex Fabric for Greater Comfort and better feel
- 100% Combed Cotton
- 230 GSM Bio-Washed Fabric
- Comes with a side seam slit
- Made in India