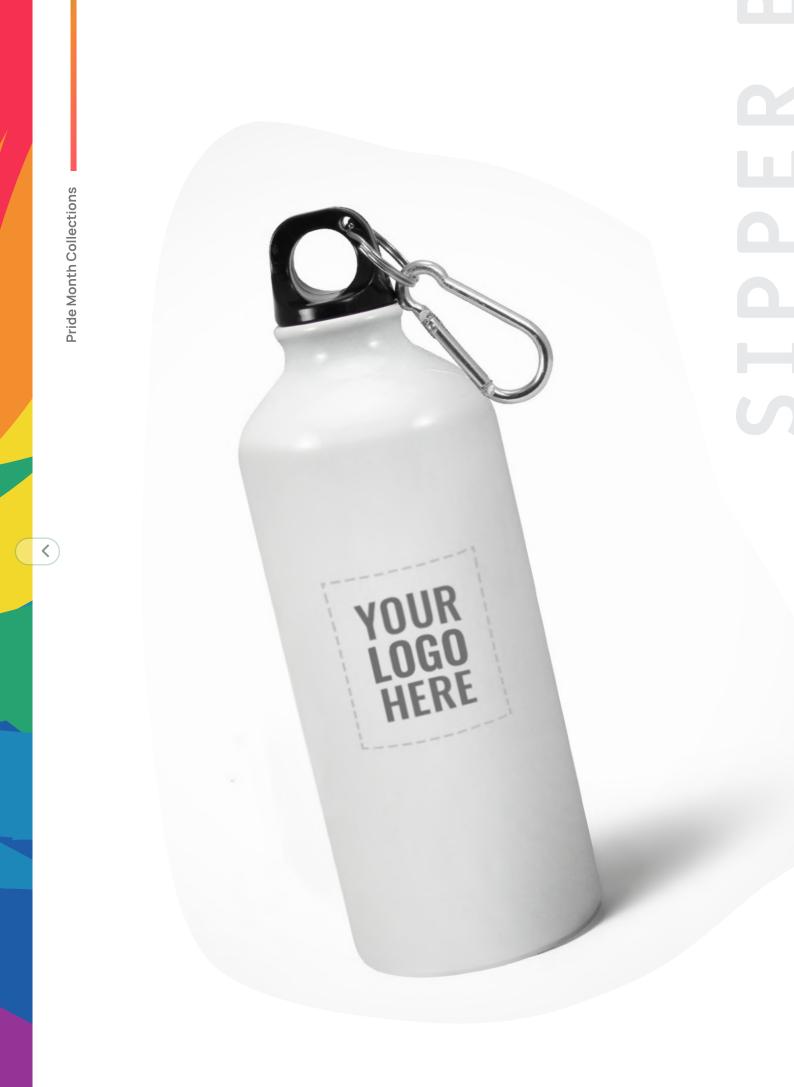

# Sipper Bottles

Our easy-to-carry sipper bottles can be customized according to your needs and are the best stop when confused about gifting.

Available Colors

600 ml 750 ml

>