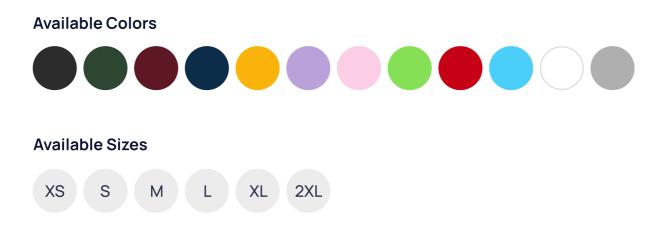

# Unisex T shirt Half Sleeve

We've seen people going crazy over trendy t-shirts. And, the round neck ones top their list.

### **More Details**

We've seen men going crazy over trendy t-shirts. And, the round neck ones top their list. The mod designs, comfy fabric, and unmatchable love for urbane clothing are just some reasons you must check them out.

- Unisex t-shirt pattern with a regular fit
- Solid colors are 100% combed cotton
- Heather colors are a mixture of cotton and polyester. Melange Grey is 83% cotton and 17% polyester. Charcoal Grey is 57% cotton and 43% polyester
- Weight: 180 GSM bio-washed fabric
- Sustainable Inks used for Printing water-based, toxin-free, and nonhazardous with lower carbon footprint
- · Single jersey and pre-shrunk fabric
- Side-seamed
- Made in India