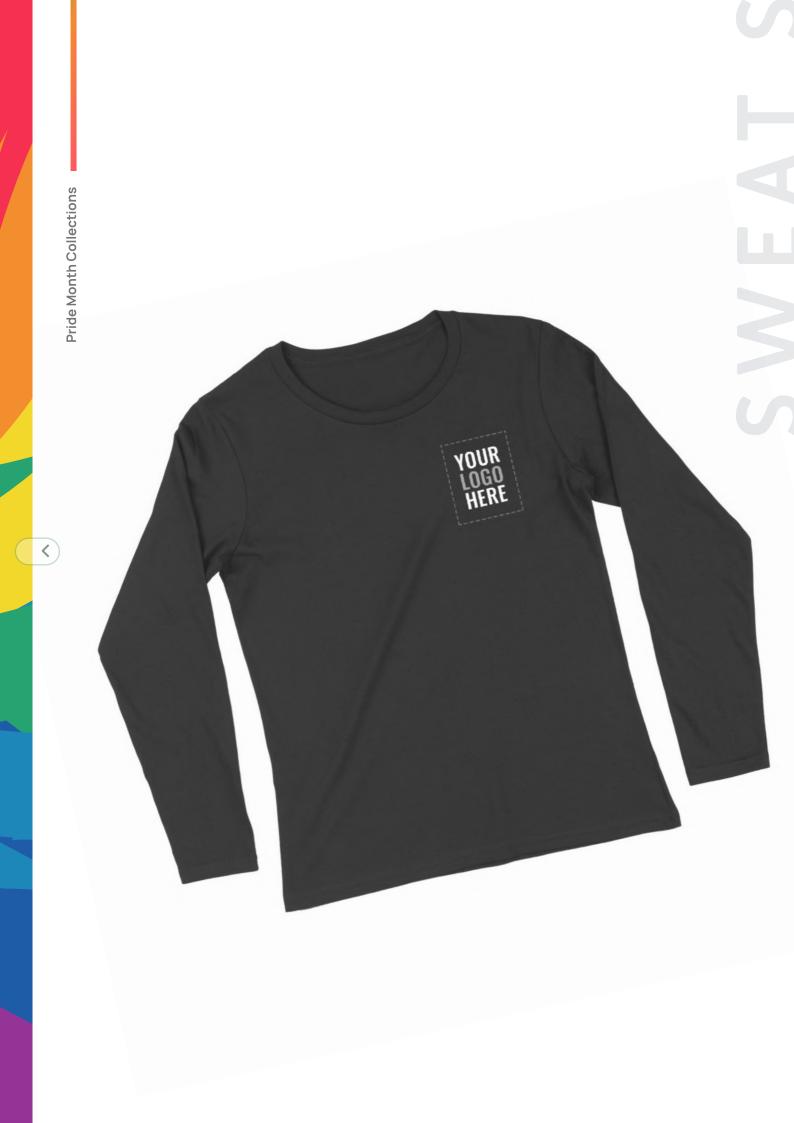

# Unisex T shirt - Full Sleeve

This Pride Month, embrace the vibrant colors

# Unisex T shirt Full Sleeve

Swanky full sleeves t-shirts are a constant in everyone's wish list.

### **More Details**

Swanky full sleeves t-shirts are a constant in everyone's wish list. Whether it's a cold wind or a scorching sun, it'll keep you protected in style.

- · Unisex t-shirt pattern with a regular fit
- Solid colors are 100% combed cotton
- Heather colors are a mixture of cotton and polyester. Melange Grey is 83% cotton and 17% polyester
- Weight: 180 GSM bio-washed fabric
- Sustainable Inks used for Printing water-based, toxin-free, and non-hazardous with lower carbon footprint
- · Single jersey and pre-shrunk fabric
- Side-seamed
- Made in India