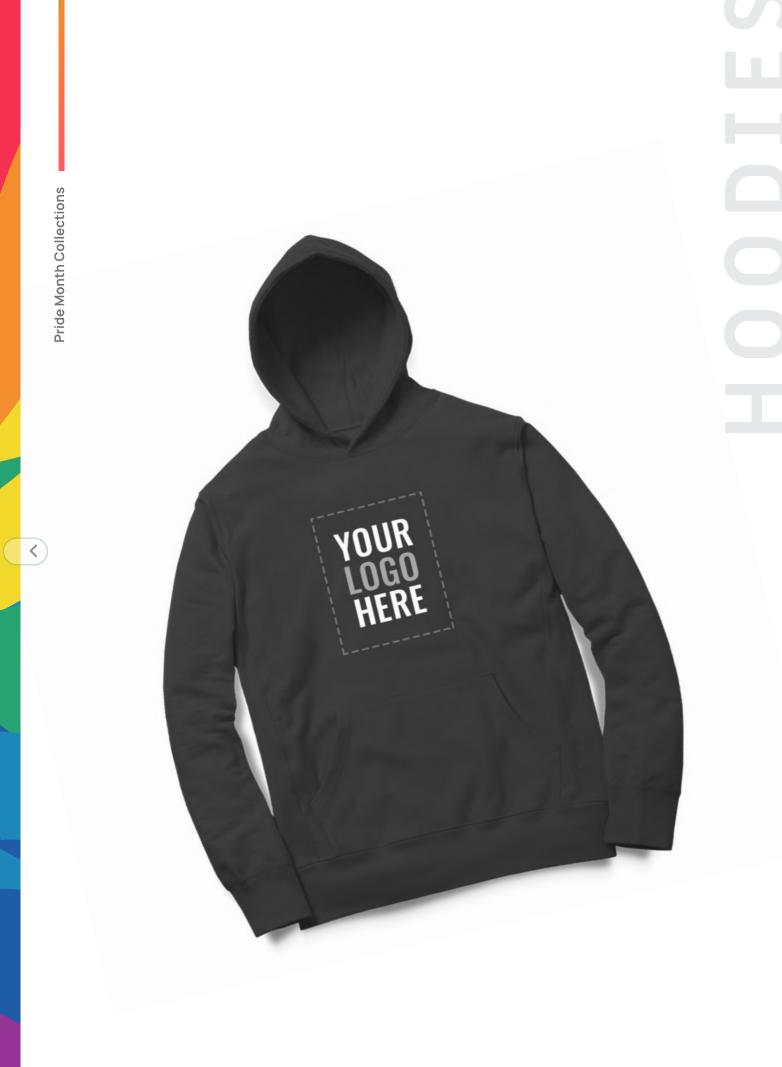

# Unisex Hoodies

Sunshine saves the day! I choose to be your sunshine!

### **More Details**

Originally made for rebels and introverts, Hoodies are now associated with being "cool". Hoodies are not just jackets, they are a feeling.

- Unisex hoodie pattern with a regular fit
- Solid colors are 100% combed cotton
- Heather colors are a mixture of cotton and polyester. Melangve Grey is 83% cotton and 17% polyester
- Weight: 320 GSM bio-washed fabric
- Matching Drawstrings
- Sustainable Inks used for Printing water-based, toxin-free, and non-hazardous with a lower carbon footprint
- · Single jersey and pre-shrunk fabric
- Side-seamed
- Made in India