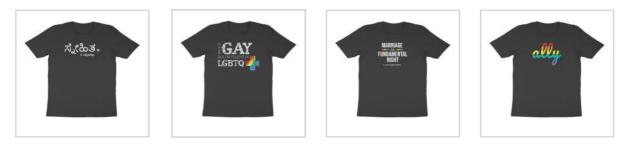

abric
- Side-seamed
- Made in India



| In Inches | XS  | S  | М   | L  | XL  | 2XL |
|-----------|-----|----|-----|----|-----|-----|
| Bust      | 32  | 34 | 36  | 38 | 40  | 42  |
| Length    | 16  | 17 | 18  | 19 | 20  | 21  |
| Sleeve    | 5.5 | 6  | 6.5 | 7  | 7.5 | 8   |

\* The final size may vary by +/- 0.5 inches

# Contact us for more details.

. 09845597276 Minfo@mypridematters.com



**Pride Month Collections** 

# Round neck t-shirt

We've seen people going crazy over trendy t-shirts. And, the round neck ones top their list.



- Regular fit
- Solid colors are 100% combed cotton
- Heather colors are a mixture of cotton and polyester.
- Weight: 180 GSM bio-washed fabric
- Sustainable Inks used for Printing water-based, toxin-free, and nonhazardous with lower carbon footprint



### Available in 100+ Designs



# Hoodies

Originally made for rebels and introverts, Hoodies are now associated with being "cool". Hoodies are not just jackets, they are a feeling.



### Size Chart

>

| In Inches | XS  | S  | М   | L  | XL  | 2XL |
|-----------|-----|----|-----|----|-----|-----|
| Bust      | 32  | 34 | 36  | 38 | 40  | 42  |
| Length    | 16  | 17 | 18  | 19 | 20  | 21  |
| Sleeve    | 5.5 | 6  | 6.5 | 7  | 7.5 | 8   |
|           |     |    |     |    |     |     |

\* The final size may vary by +/- 0.5 inches

### Available in Different products



Mugs

Sipper Bottle

**T-Shirts** 







**Pride Month Collections** 

# **Sweat Shirts**

This sweatshirt is a perfect addition to any wardrobe. It has a crew neck, and it's made from 100% combed cotton with a single