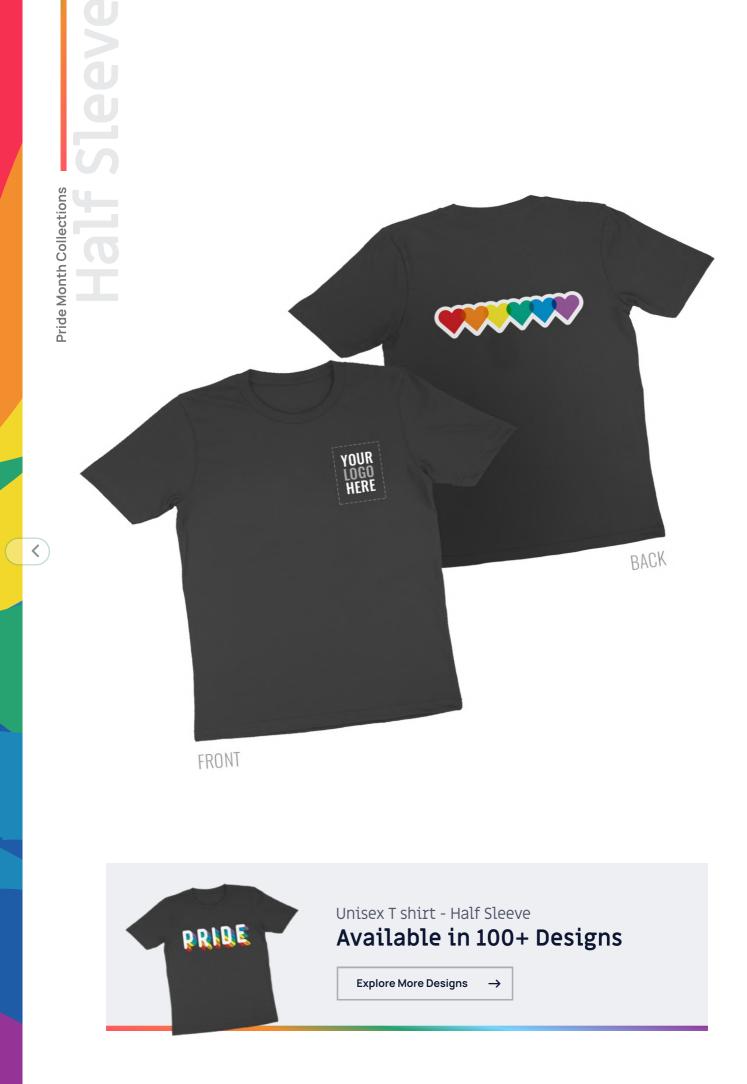

### Unisex T shirt - Half Sleeve

This Pride Month, embrace the vibrant colors

# Unisex T shirt Half Sleeve

We've seen people going crazy over trendy t-shirts. And, the round neck ones top their list.

### **More Details**

We've seen men going crazy over trendy t-shirts. And, the round neck ones top their list. The mod designs, comfy fabric, and unmatchable love for urbane clothing are just some reasons you must check them out.

- Unisex t-shirt pattern with a regular fit
- Solid colors are 100% combed cotton
- Heather colors are a mixture of cotton and polyester. Melange Grey is 83% cotton and 17% polyester. Charcoal Grey is 57% cotton and 43% polyester
- Weight: 180 GSM bio-washed fabric
- Sustainable Inks used for Printing water-based, toxin-free, and nonhazardous with lower carbon footprint
- · Single jersey and pre-shrunk fabric
- Side-seamed
- Made in India