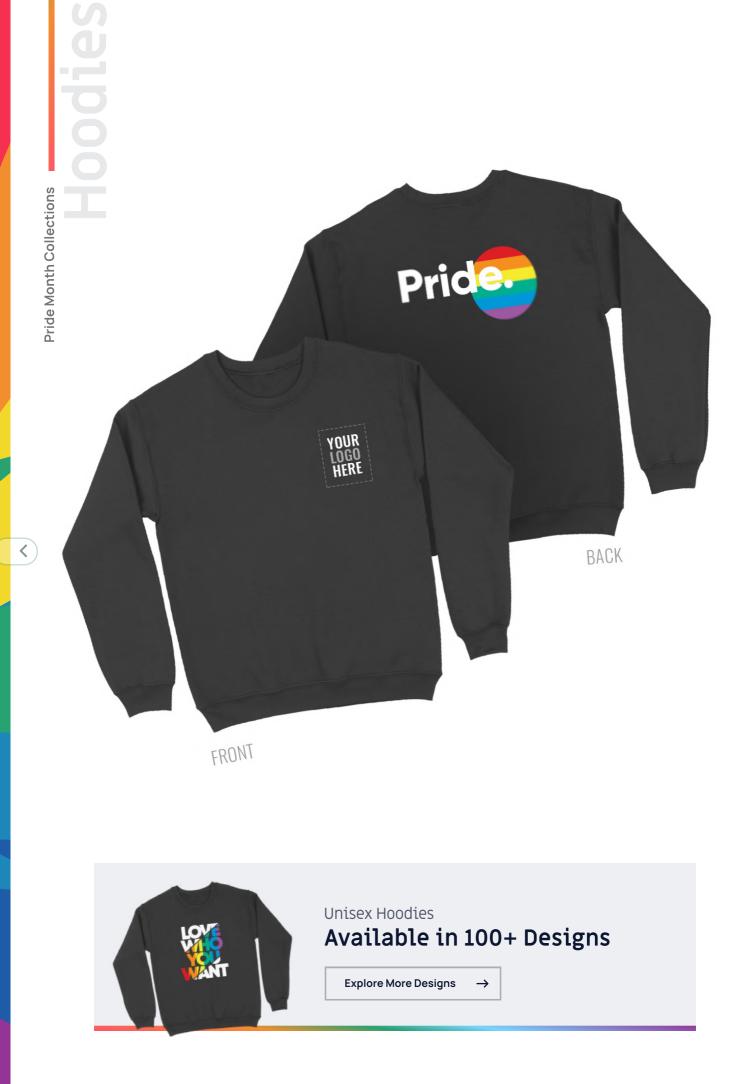

# Unisex Sweatshirts

This sweatshirt is a perfect addition to any wardrobe.

### **More Details**

This sweatshirt is a perfect addition to any wardrobe. It has a crew neck, and it's made from 100% combed cotton with a single jersey to make it wrinkle-free and smooth.

- Unisex sweatshirt pattern with a regular fit
- Solid colors are 100% combed cotton
- Heather colors are a mixture of cotton and polyester. Melange Grey is 83% cotton and 17% polyester.
- Weight: 320 GSM bio-washed fabric
- Sustainable Inks used for Printing water-based, toxin-free, and non-hazardous with lower carbon footprint
- Single jersey and pre-shrunk fabric
- Side-seamed
- Made in India