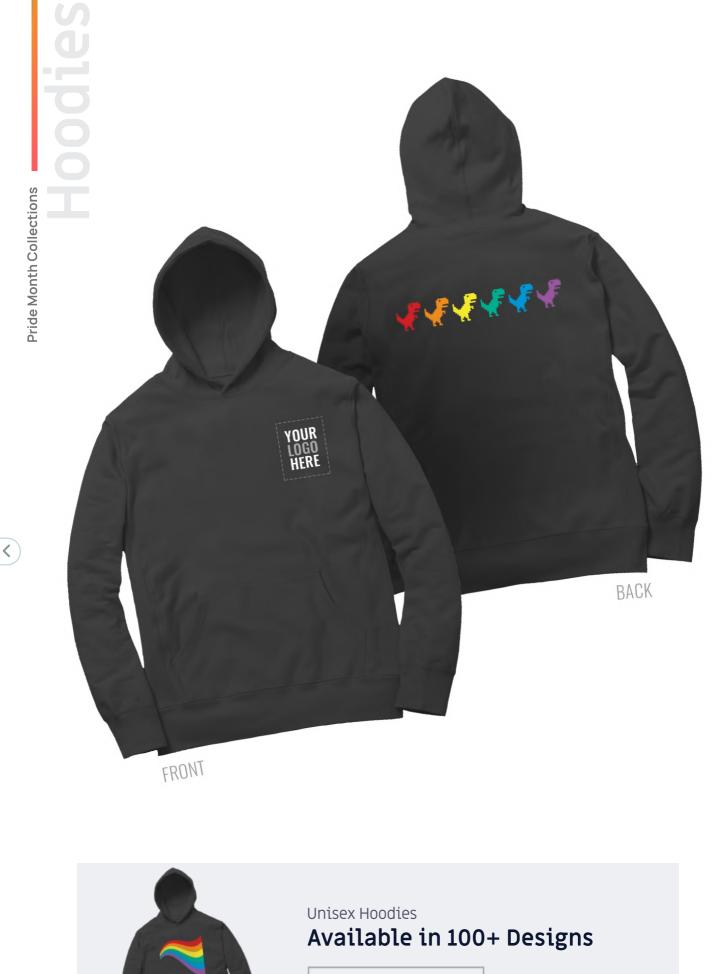

# Unisex Hoodies

Sunshine saves the day! I choose to be your sunshine!

### **More Details**

Originally made for rebels and introverts, Hoodies are now associated with being "cool". Hoodies are not just jackets, they are a feeling.

- Unisex hoodie pattern with a regular fit
- Solid colors are 100% combed cotton
- Heather colors are a mixture of cotton and polyester. Melangve Grey is 83% cotton and 17% polyester
- Weight: 320 GSM bio-washed fabric
- Matching Drawstrings
- Sustainable Inks used for Printing water-based, toxin-free, and non-hazardous with a lower carbon footprint
- · Single jersey and pre-shrunk fabric
- Side-seamed
- Made in India