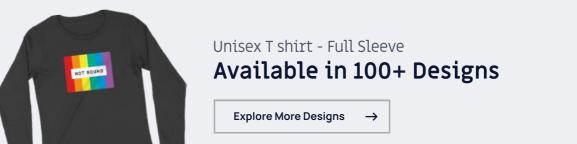

# Unisex T shirt - Full Sleeve

This Pride Month, embrace the vibrant colors

# Unisex T shirt Full Sleeve

Swanky full sleeves t-shirts are a constant in everyone's wish list.

### **More Details**

Swanky full sleeves t-shirts are a constant in everyone's wish list. Whether it's a cold wind or a scorching sun, it'll keep you protected in style.

- · Unisex t-shirt pattern with a regular fit
- Solid colors are 100% combed cotton
- Heather colors are a mixture of cotton and polyester. Melange Grey is 83% cotton and 17% polyester
- Weight: 180 GSM bio-washed fabric
- Sustainable Inks used for Printing water-based, toxin-free, and non-hazardous with lower carbon footprint
- · Single jersey and pre-shrunk fabric
- Side-seamed
- Made in India