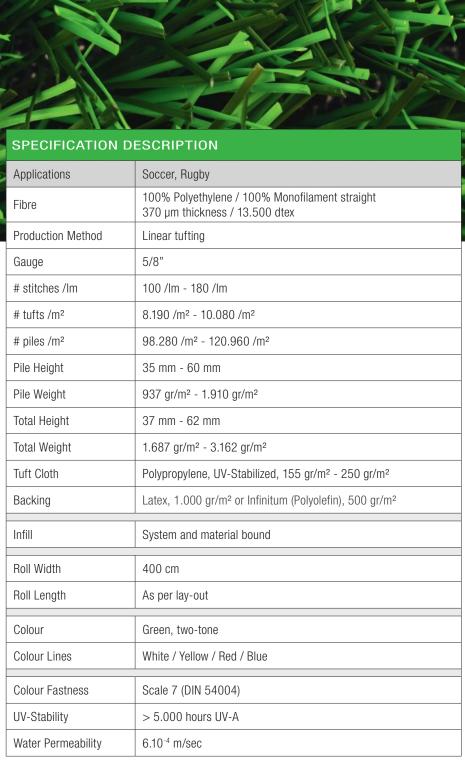

### XTREME SLIDING FRIENDLY

Waves® Duraforce XSL has its quality already proven at both amateur and at professional football clubs.

Waves<sup>®</sup> When combined with Durasoft Infill it becomes the most natural-looking grass construction in the market.

### YOUR BENEFITS



**Beautiful and natural looking** playing field due the use of different green colours.



The fiber feels soft, which increases the playing comfort.



Ideal balance between wear resistance, comfort & price.



## PRODUCT SPECIFICATIONS \

# WAVES® DURAFORCE XSL



Sports and Leisure Group NV reserves the right to amend technical specifications on the above mentioned product. Delivered products can slightly differ from these technical data (max. 10%).

Sports and Leisure Group NV guarantees the technical quality of the proposed article.

WAVES® SPORTS GRASS

With over 30 years of experience, Waves® Sports Grass is the expert in high-quality and innovative artificial grass systems for sports pitches.



Worldwide Waves® Sports Grass is responsible for more than 100 million m² of installed artificial grass for soccer, hockey, tennis, padel, rugby, golf, American football and multifunctional sports applications.









### **TESTED & APPROVED**

- International standard FIFA Q and Q Pro\*
- European standard EN 15330-1\*
- German standard DIN and RA