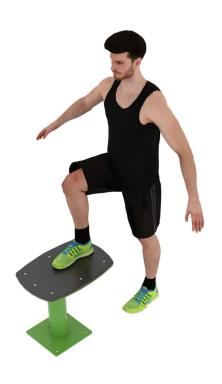

#### Steppers 500

The stepper is one of the simplest exercise equipment that is excellent for strengthening the leg muscles, buttocks and sculpting the body as part of a bodyweight workout. It is especialyly recommended for athletes to develop a centre of gravity lift. The difficulty of the exercises can be increased by choosing from a range of steppers of different heights or by using accessories. The steppers usually consist of 3-5 elements, but can be extended to more or as little as a single element can be requested.