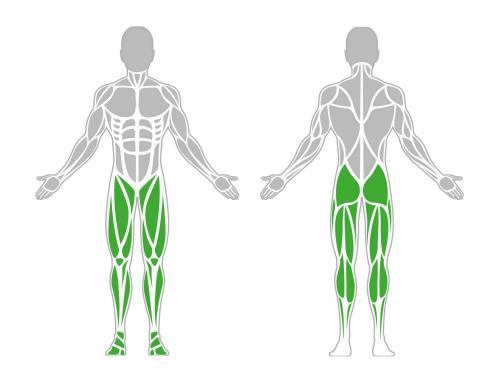

# **Muscle Groups Focus**

#### Steppers 500

The stepper is one of the simplest exercise equipment that is excellent for strengthening the leg muscles, buttocks and sculpting the body as part of a bodyweight workout. It is especialyly recommended for athletes to develop a centre of gravity lift. The difficulty of the exercises can be increased by choosing from a range of steppers of different heights or by using accessories. The steppers usually consist of 3-5 elements, but can be extended to more or as little as a single element can be requested.