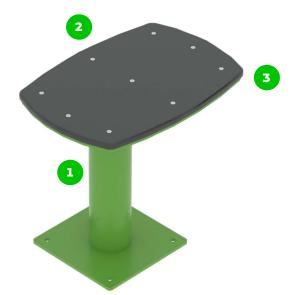

#### Steppers 500

The stepper is one of the simplest exercise equipment that is excellent for strengthening the leg muscles, buttocks and sculpting the body as part of a bodyweight workout. It is especialyly recommended for athletes to develop a centre of gravity lift. The difficulty of the exercises can be increased by choosing from a range of steppers of different heights or by using accessories. The steppers usually consist of 3-5 elements, but can be extended to more or as little as a single element can be requested.

#### **Attributes**

Product code Certificate Age group Capacity Max. weight load Type Difficulty level

1-1-013 EN 16630 14 + years 1 person 99 kg Fitness

Easy