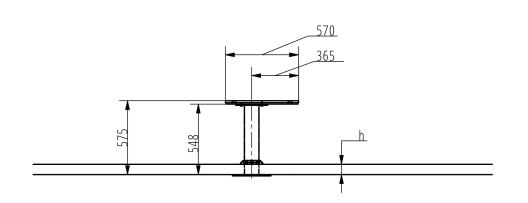

### **Side View**

At least 2 people

At least 2 people

0,8 x 0,8 x 0,8 m

60-120 min.

15-25 min.

0.512 m<sup>3</sup>

0.512 m<sup>3</sup>

## **Technical specification**

Safety surfice area Around 1,5 m radius Net weight 40 kg Material S235 Critic fall height 585 mm Color options For more color options, discuss with your sales representative.