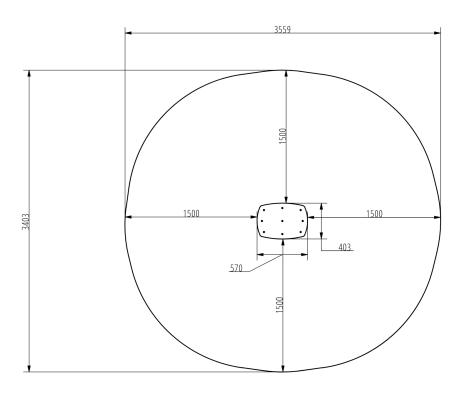

## **Plan View**

#### Installation information

Number of installers (concrete) Total installation time (concrete) Number of installers (equipment) Total installation time (equipment) Excavation volume Concrete volume Size of the base structure Anchoring options In-g
In combined structures, the volume of concrete required varies In-ground or surface

## **Technical specification**

Safety surfice area Around 1,5 m radius Net weight 40 kg Material S235 Critic fall height 585 mm Color options For more color options, discuss with your sales representative.