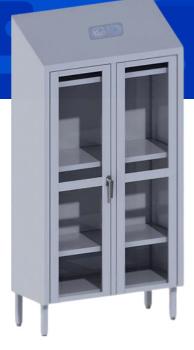

## Cabinets

90cm Sterile Storage Rack

120cm Sterile Storage **Rack** 

**Endoscope cabinet** 