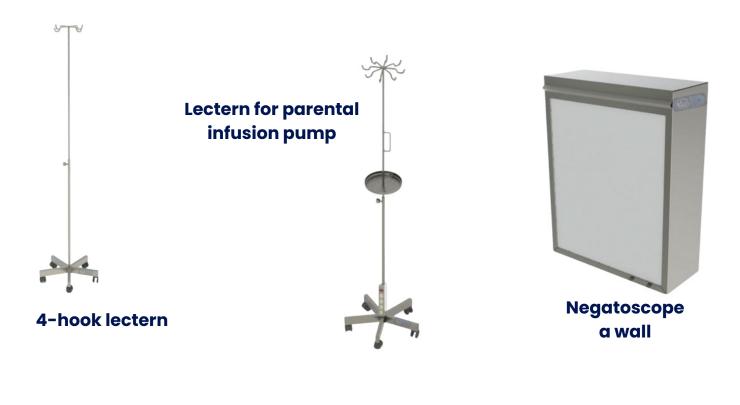

# Wall tables with display case











# Furniture Hospitable













**Showcase** 



# Service carts







**Mobile laboratory table** 





Open cart (3 levels) for transport



**Distributor cart** of samples

The dimensions can be adjusted according to the project. Made of stainless steel or carbon steel with electrostatic paint finish.

cures

## Service carts





Cart for healing, with May table







Clothes cart clean and dirty



Table with backrest for instruments





#### **Service carts**







# Rolling drawers









### **Instrument and** patient care tables













# Mesas de instrumental y atención al paciente











### Sinks



#### Pasteur washbasin

#### **Oval washbasin**





#### Surgeon's sink double





# **Productos** hospitalarios







**Chest of drawers shelf** 





# Products Hospitable





Fixed sink bar



Roll holder simple domestic







# Products Hospitable



Simple trash can



Cylindrical trash can



bin

Bell-shaped trash can



Pedal trash can

#### **Shelves for**



4 Drawer filing cabinet



3 drawer filing cabinet





#### storage











# Shelves for storage





**Metal shelf** 



**Heavy duty shelving** 



**Chest of drawers with** two drawers



2 drawer locker



# Shelves for storage







Low metal shelf



## Cabinets



90cm Sterile Storage Rack



120cm Sterile Storage **Rack** 



**Endoscope cabinet** 











# Work tables





**Analytical balance** table



High table with backrest and left sink



High table with backrest and right sink



#### Desks







Computer des