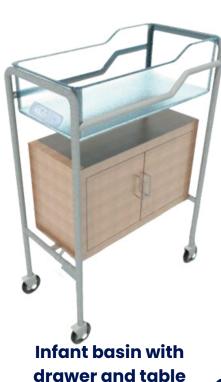

d positions, with pistons



**Multiple bed positions** pediatric

# doctor





**Universal examination** table



**Universal examination** table pediatric



**Autopsy table with** preparation for crushing



Lifting table for corpses



**Universal surgical** table





# Wall tables with display case











# Furniture Hospitable













**Showcase** 



# Service carts







**Mobile laboratory table** 





Open cart (3 levels) for transport



**Distributor cart** of samples

The dimensions can be adjusted according to the project. Made of stainless steel or carbon steel with electrostatic paint finish.

cures

## Service carts





Cart for healing, with May table







Clothes cart clean and dirty



Table with backrest for instruments





#### **Service carts**







# Rolling drawers









### **Instrument and** patient care tables













# Mesas de instrumental y atención al paciente











### Sinks



#### Pasteur washbasin

#### **Oval washbasin**





#### Surgeon's sink double





# **Productos** hospitalarios







**Chest of drawers shelf** 





# Products Hospitable





Fixed sink bar



Roll holder simple domestic







# Products Hospitable



Simple trash can



Cylindrical trash can



bin

Bell-shaped trash can



Pedal trash can

#### **Shelves for**



4 Drawer filing cabinet



3 drawer filing cabinet





#### storage











# Shelves for storage





**Metal shelf** 



**Heavy duty shelving** 



**Chest of drawers with** two drawers



2 drawer locker



# Shelves for storage







Low metal shelf



## Ca