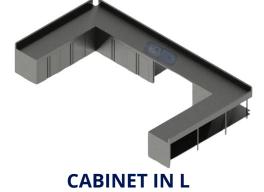

## Cabinets

90cm Sterile Storage Rack

120cm Sterile Storage **Rack** 

**Endoscope cabinet** 