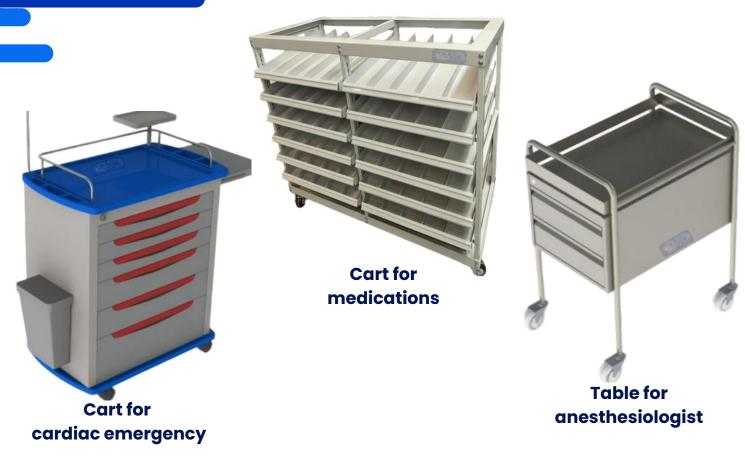

## Service carts

Cart for healing, with May table

Clothes cart clean and dirty

Table with backrest for instruments

#### **Service carts**