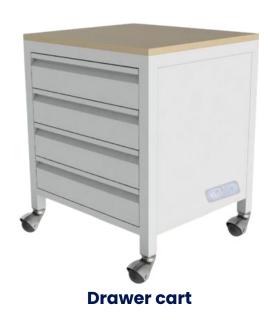

**Multiple bed positions** pediatric

# doctor





**Universal examination** table



**Universal examination** table pediatric



**Autopsy table with** preparation for crushing



Lifting table for corpses



**Universal surgical** table





# Wall tables with display case











# Furniture Hospitable













**Showcase** 



# Service carts







**Mobile laboratory table** 





Open cart (3 levels) for transport



**Distributor cart** of samples

The dimensions can be adjusted according to the project. Made of stainless steel or carbon steel with electrostatic paint finish.

cures

## Service carts





Cart for healing, with May table







Clothes cart clean and dirty



Table with backrest for instruments





#### **Service carts**







# Rolling drawers









### **Instrument and** patient care tables













# Mesas de instrumental y atención al paciente











### Sinks



#### Pasteur washbasin

#### **Oval washbasin**





#### Surgeon's sink double





# **Productos** hospitalarios







**Chest of drawers shelf** 





# Products Hospitable





Fixed sink bar



Roll holder simple domestic







# Products Hospitable



Simple trash can



Cylindrical trash can



bin

Bell-shaped trash can



Pedal trash can

#### **Shelves for**



4 Drawer filing cabinet



3 drawer filing cabinet





#### storage











# Shelves for storage





**Metal shelf** 



**Heavy duty shelving** 



**Chest of drawers with** two drawers



2 drawer locker



# Shelves for storage







Low metal shelf



## Cabinets



90cm Sterile Stor