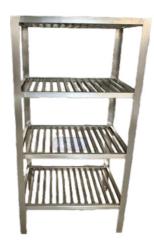

# Shelves for storage

**Metal shelf** 

**Heavy duty shelving** 

**Chest of drawers with** two drawers

2 drawer locker