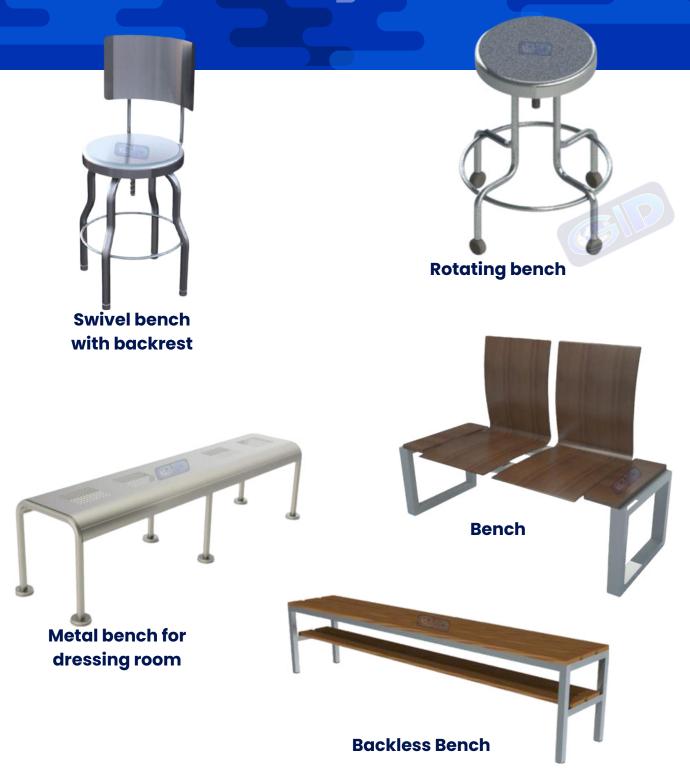

Products Hospitable



Simple trash can



Cylindrical trash can



bin

Bell-shaped trash can



Pedal trash can

#### **Shelves for**



4 Drawer filing cabinet



3 drawer filing cabinet





#### storage











# Shelves for storage





**Metal shelf** 



**Heavy duty shelving** 



**Chest of drawers with** two drawers



2 drawer locker



# Shelves for storage







Low metal shelf



## Cabinets



90cm Sterile Storage Rack



120cm Sterile Storage **Rack** 



**Endoscope cabinet** 











# Work tables





**Analytical balance** table



High table with backrest and left sink



High table with backrest and right sink



#### Desks







Computer desk with cable management







### Desks



Standard work table



Secretarial desk















# Bancos y bancas



## **Wall area** analytical



Wall area of analytical



Wall washing area



Core area of analytics

#### **Laminar flow hoods**



**Vertical laminar flow** hood







## Laboratory tables





### **Laboratory products**



**Double corpse** refrigerator



4-compartment corpse refrigerator



# Laboratory



Analytical balance table

Island table with central shelf and double sink



**Cable ducts** 



### Laboratorio



**Wall table** 



**Wall table** 



Wall mounted table with sink



Wall mounted table with sink



Wall mounted table with sink





Washbasin table with two sinks



Laboratory table



Work table with sink





### **INDUSTRIAL KITCHENS**



**LOBBY BAR** 



**MEDITERRANEAN BAR** 









**TEPPANYAKI TABLE BAR** 





3-TIER OPEN CART FOR TRANSPORT



**SE