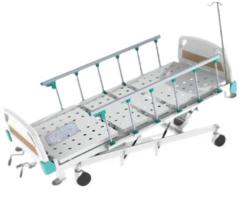

# Beds hospitable

Single hospital bed

**Multiple bed positions** (2 cranks)

**Multiple bed positions** (3 cranks)

**Multiple bed positions** (4 cranks)

Multiple bed positions, with pistons

**Multiple bed positions** pediatric