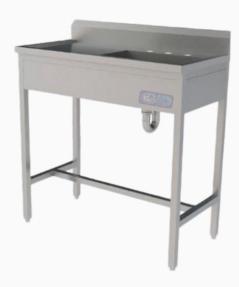

ric



**Autopsy table with** preparation for crushing



Lifting table for corpses



**Universal surgical** table





# Wall tables with display case











# Furniture Hospitable













**Showcase** 



# Service carts







**Mobile laboratory table** 





Open cart (3 levels) for transport



**Distributor cart** of samples

The dimensions can be adjusted according to the project. Made of stainless steel or carbon steel with electrostatic paint finish.

cures

## Service carts





Cart for healing, with May table







Clothes cart clean and dirty



Table with backrest for instruments





#### **Service carts**







# Rolling drawers









### **Instrument and** patient care tables













# Mesas de instrumental y atención al paciente











### Sinks



#### Pasteur washbasin

#### **Oval washbasin**





#### Surgeon's sink double





# **Productos** hospitalarios







**Chest of drawers shelf** 





# Products Hospitable





Fixed sink bar



Roll holder simple domestic







# Products Hospitable



Simple trash can



Cylindrical trash can



bin

Bell-shaped trash can



Pedal trash can

#### **Shelves for**



4 Drawer filing cabinet



3 drawer filing cabinet





#### storage











# Shelves for storage





**Metal shelf** 



**Heavy duty shelving** 



**Chest of drawers with** two drawers



2 drawer locker



# Shelves for storage







Low metal shelf



## Cabinets



90cm Sterile Storage Rack



120cm Sterile Storage **Rack** 



**Endoscope cabinet** 











# Work tables





**Analytical balance** tabl