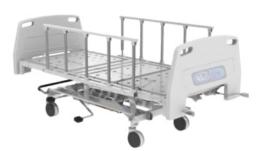

# Beds hospitable

Single hospital bed

**Multiple bed positions** (2 cranks)

**Multiple bed positions** (3 cranks)

**Multiple bed positions** (4 cranks)

Multiple bed positions, with pistons

**Multiple bed positions** pediatric