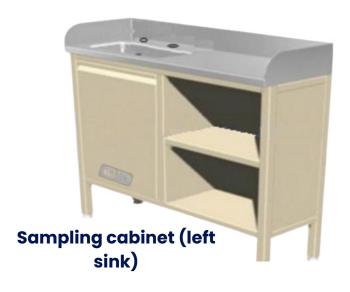

# Work tables

**Analytical balance** table

High table with backrest and left sink

High table with backrest and right sink