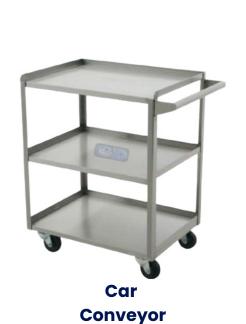

# Service carts

**Mobile laboratory table** 

Open cart (3 levels) for transport

**Distributor cart** of samples

The dimensions can be adjusted according to the project. Made of stainless steel or carbon steel with electrostatic paint finish.