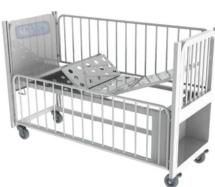

# Beds hospitable

Single hospital bed

**Multiple bed positions** (2 cranks)

**Multiple bed positions** (3 cranks)

**Multiple bed positions** (4 cranks)

Multiple bed positions, with pistons

**Multiple bed positions** pediatric