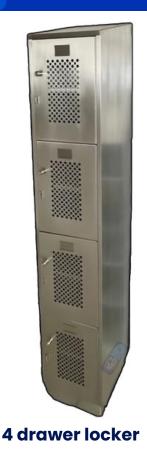

# Shelves for storage

**Metal shelf** 

**Heavy duty shelving** 

**Chest of drawers with** two drawers

2 drawer locker