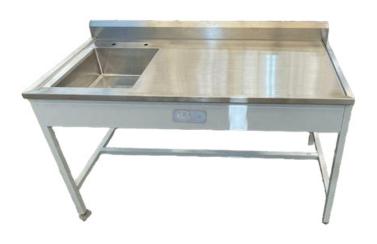

# Work tables

**Analytical balance** table

High table with backrest and left sink

High table with backrest and right sink