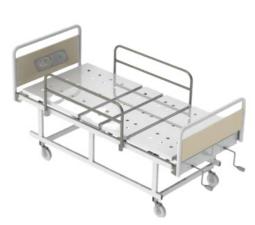

# Beds hospitable

Single hospital bed

**Multiple bed positions** (2 cranks)

**Multiple bed positions** (3 cranks)

**Multiple bed positions** (4 cranks)

Multiple bed positions, with pistons

**Multiple bed positions** pediatric