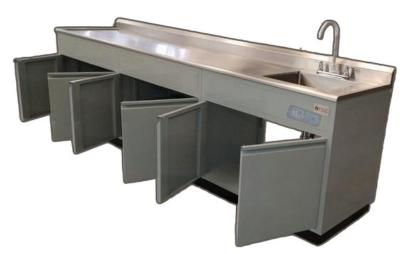

### Sinks

#### Pasteur washbasin

#### **Oval washbasin**

#### Surgeon's sink double