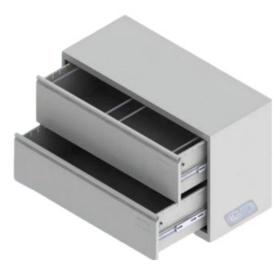

table







Clothes cart clean and dirty



Table with backrest for instruments





#### **Service carts**







# Rolling drawers









### **Instrument and** patient care tables













# Mesas de instrumental y atención al paciente











### Sinks



#### Pasteur washbasin

#### **Oval washbasin**





#### Surgeon's sink double





# **Productos** hospitalarios







**Chest of drawers shelf** 





# Products Hospitable





Fixed sink bar



Roll holder simple domestic







# Products Hospitable



Simple trash can



Cylindrical trash can



bin

Bell-shaped trash can



Pedal trash can

#### **Shelves for**



4 Drawer filing cabinet



3 drawer filing cabinet





#### storage











# Shelves for storage





**Metal shelf** 



**Heavy duty shelving** 



**Chest of drawers with** two drawers



2 drawer locker



# Shelves for storage







Low metal shelf



## Cabinets



90cm Sterile Storage Rack



120cm Sterile Storage **Rack** 



**Endoscope cabinet** 











# Work tables





**Analytical balance** table



High table with backrest and left sink



High table with backrest and right sink



#### Desks







Computer desk with cable management







### Desks



Standard work table



Secretarial desk















# Bancos y bancas



## **Wall area** analytical



Wall area of analytical



Wall washing area



Core area of analytics

#### **Laminar flow hoods**



**Vertical laminar flow** hood







## Laboratory tables





### **Laboratory products**



**Double corpse** refrigerator



4-compartment corpse refrige