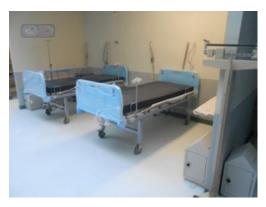

# Beds hospitable

Single hospital bed

**Multiple bed positions** (2 cranks)

**Multiple bed positions** (3 cranks)

**Multiple bed positions** (4 cranks)

Multiple bed positions, with pistons

**Multiple bed positions** pediatric