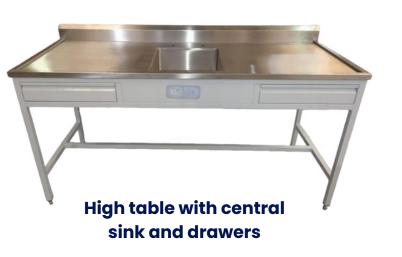

# Work tables

**Analytical balance** table

High table with backrest and left sink

High table with backrest and right sink