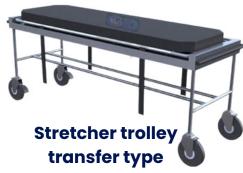

# Service carts

**Mobile laboratory table** 

Open cart (3 levels) for transport

**Distributor cart** of samples

The dimensions can be adjusted according to the project. Made of stainless steel or carbon steel with electrostatic paint finish.