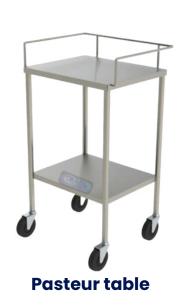

**Universal examination** table



**Universal examination** table pediatric



**Autopsy table with** preparation for crushing



Lifting table for corpses



**Universal surgical** table





# Wall tables with display case











# Furniture Hospitable













**Showcase** 



# Service carts







**Mobile laboratory table** 





Open cart (3 levels) for transport



**Distributor cart** of samples

The dimensions can be adjusted according to the project. Made of stainless steel or carbon steel with electrostatic paint finish.

cures

## Service carts





Cart for healing, with May table







Clothes cart clean and dirty



Table with backrest for instruments





#### **Service carts**







# Rolling drawers









### **Instrument and** patient care tables













# Mesas de instrumental y atención al paciente











### Sinks



#### Pasteur washbasin

#### **Oval washbasin**





#### Surgeon's sink double





# **Productos** hospitalarios







**Chest of drawers shelf** 





# Products Hospitable





Fixed sink bar



Roll holder simple domestic







# Products Hospitable



Simple trash can



Cylindrical trash can



bin

Bell-shaped trash can



Pedal trash can

#### **Shelves for**



4 Drawer filing cabinet



3 drawer filing cabinet





#### storage











# Shelves for storage





**Metal shelf** 



**Heavy duty shelving** 



**Chest of drawers with** two drawers



2 drawer locker



# Shelves for storage







Low metal shelf



## Cabinets



90cm Sterile Storage Rack



120cm Sterile Storage **Rack** 



*