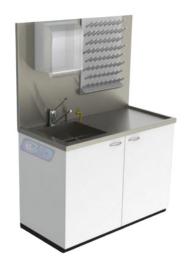

### Sinks

#### Pasteur washbasin

#### **Oval washbasin**

#### Surgeon's sink double