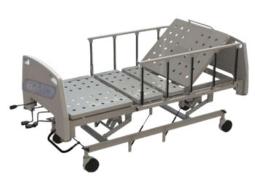

# Beds hospitable

Single hospital bed

**Multiple bed positions** (2 cranks)

**Multiple bed positions** (3 cranks)

**Multiple bed positions** (4 cranks)

Multiple bed positions, with pistons

**Multiple bed positions** pediatric