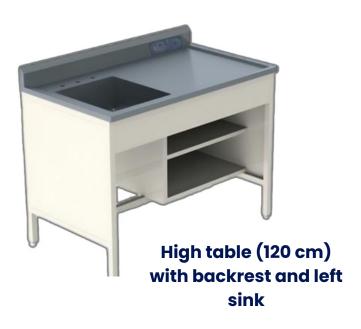

# Work tables

**Analytical balance** table

High table with backrest and left sink

High table with backrest and right sink