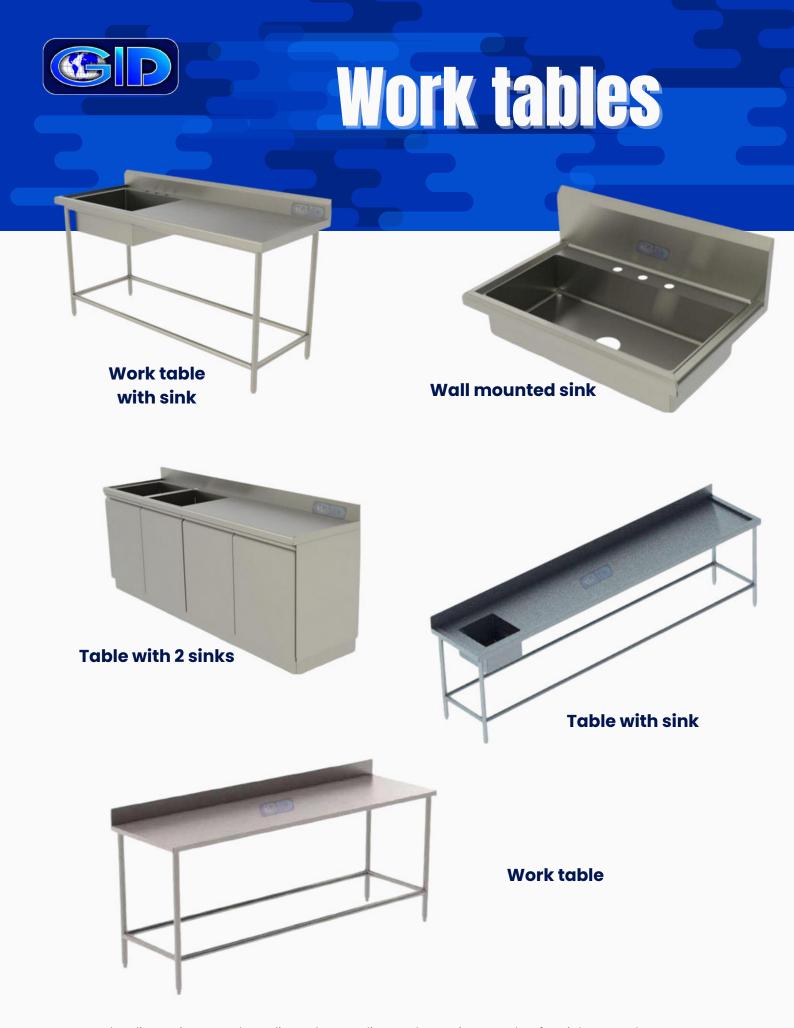

# Work tables

**Analytical balance** table

High table with backrest and left sink

High table with backrest and right sink

# Laboratory

Analytical balance table

Island table with central shelf and double sink

**Cable ducts** 

### Laboratorio

**Wall table** 

**Wall table** 

Wall mounted table with sink

Wall mounted table with sink

Wall mounted table with sink

Washbasin table with two sinks

Laboratory table

Work table with sink