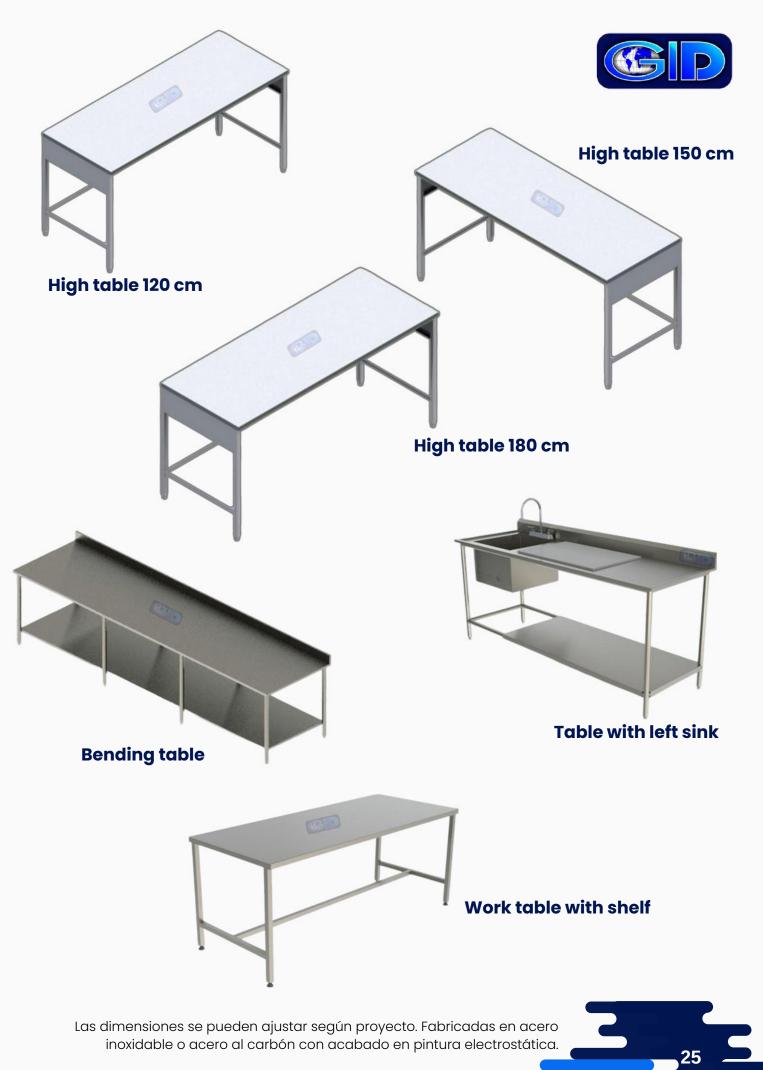

# Work tables

**Analytical balance** table

High table with backrest and left sink

High table with backrest and right sink

### Desks

Standard work table

Secretarial desk

# Service carts

**Mobile laboratory table** 

Open cart (3 levels) for transport

**Distributor cart** of samples

The dimensions can be adjusted according to the project. Made of stainless steel or carbon steel with electrostatic paint finish.