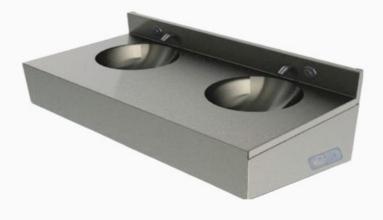

ing



Lifting table for corpses



**Universal surgical** table





# Wall tables with display case











# Furniture Hospitable













**Showcase** 



# Service carts







**Mobile laboratory table** 





Open cart (3 levels) for transport



**Distributor cart** of samples

The dimensions can be adjusted according to the project. Made of stainless steel or carbon steel with electrostatic paint finish.

cures

## Service carts





Cart for healing, with May table







Clothes cart clean and dirty



Table with backrest for instruments





#### **Service carts**







# Rolling drawers









### **Instrument and** patient care tables













# Mesas de instrumental y atención al paciente











### Sinks



#### Pasteur washbasin

#### **Oval washbasin**





#### Surgeon's sink double





# **Productos** hospitalarios







**Chest of drawers shelf** 





# Products Hospitable





Fixed sink bar



Roll holder simple domestic







# Products Hospitable



Simple trash can



Cylindrical trash can



bin

Bell-shaped trash can



Pedal trash can

#### **Shelves for**



4 Drawer filing cabinet



3 drawer filing cabinet





#### storage











# Shelves for storage





**Metal shelf** 



**Heavy duty shelving** 



**Chest of drawers with** two drawers



2 drawer locker



# Shelves for storage







Low metal shelf



## Cabinets



90cm Sterile Storage Rack



120cm Sterile Storage **Rack** 



**Endoscope cabinet** 











# Work tables





**Analytical balance** table



High table with backrest and left sink



High