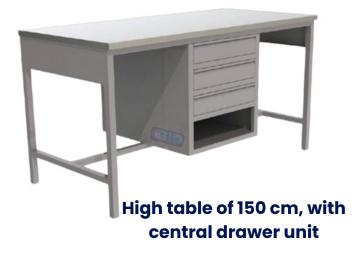

# Work tables

**Analytical balance** table

High table with backrest and left sink

High table with backrest and right sink