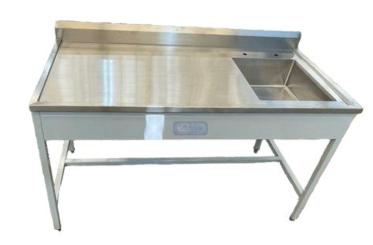

### Laboratorio

**Wall table** 

**Wall table** 

Wall mounted table with sink

Wall mounted table with sink

Wall mounted table with sink

Washbasin table with two sinks

Laboratory table

Work table with sink