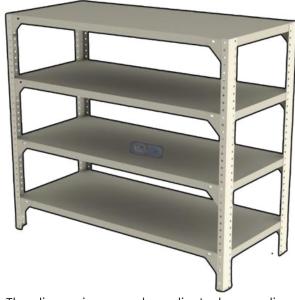

# Shelves for storage

**Metal shelf** 

**Heavy duty shelving** 

**Chest of drawers with** two drawers

2 drawer locker

# Shelves for storage

Low metal shelf