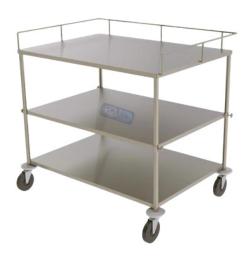

# Service carts

**Mobile laboratory table** 

Open cart (3 levels) for transport

**Distributor cart** of samples

The dimensions can be adjusted according to the project. Made of stainless steel or carbon steel with electrostatic paint finish.