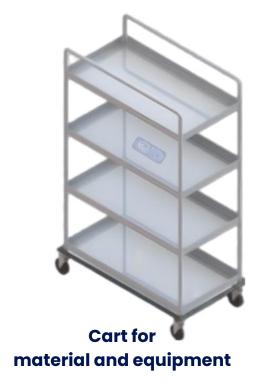

# Service carts

**Mobile laboratory table** 

Open cart (3 levels) for transport

**Distributor cart** of samples

The dimensions can be adjusted according to the project. Made of stainless steel or carbon steel with electrostatic paint finish.