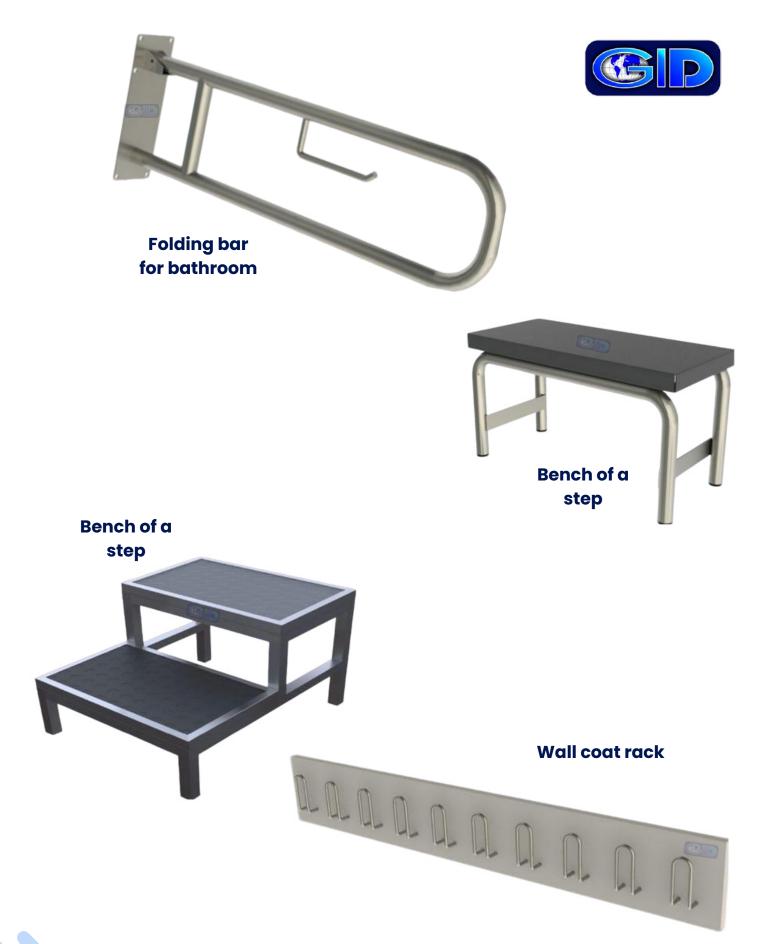

# **Productos** hospitalarios

**Chest of drawers shelf** 

# Products Hospitable

Fixed sink bar

Roll holder simple domestic