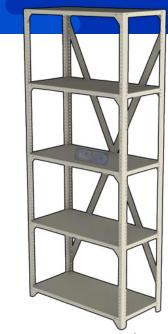

# Shelves for storage

**Metal shelf** 

**Heavy duty shelving** 

**Chest of drawers with** two drawers

2 drawer locker