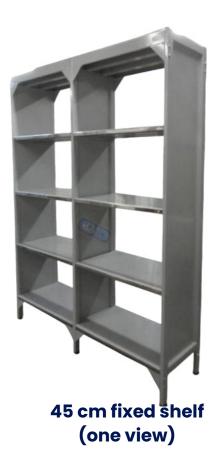

# Shelves for storage

**Metal shelf** 

**Heavy duty shelving** 

**Chest of drawers with** two drawers

2 drawer locker