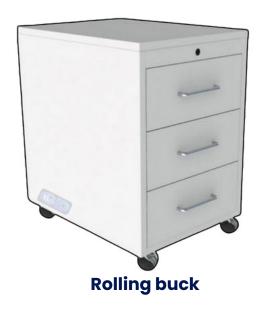

tons



**Multiple bed positions** pediatric

# doctor





**Universal examination** table



**Universal examination** table pediatric



**Autopsy table with** preparation for crushing



Lifting table for corpses



**Universal surgical** table





# Wall tables with display case











# Furniture Hospitable













**Showcase** 



# Service carts







**Mobile laboratory table** 





Open cart (3 levels) for transport



**Distributor cart** of samples

The dimensions can be adjusted according to the project. Made of stainless steel or carbon steel with electrostatic paint finish.

cures

## Service carts





Cart for healing, with May table







Clothes cart clean and dirty



Table with backrest for instruments





#### **Service carts**







# Rolling drawers









### **Instrument and** patient care tables













# Mesas de instrumental y atención al paciente











### Sinks



#### Pasteur washbasin

#### **Oval washbasin**





#### Surgeon's sink double





# **Productos** hospitalarios







**Chest of drawers shelf** 





# Products Hospitable





Fixed sink bar



Roll holder simple domestic







# Products Hospitable



Simple trash can



Cylindrical trash can



bin

Bell-shaped trash can



Pedal trash can

#### **Shelves for**



4 Drawer filing cabinet



3 drawer filing cabinet





#### storage











# Shelves for storage





**Metal shelf** 



**Heavy duty shelving** 



**Chest of drawers with** two drawers



2 drawer locker



# Shelves for storage







Low metal shelf



## Cabinets



90cm Steril