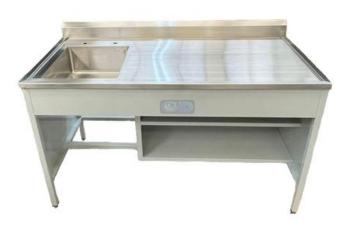

# Work tables

**Analytical balance** table

High table with backrest and left sink

High table with backrest and right sink