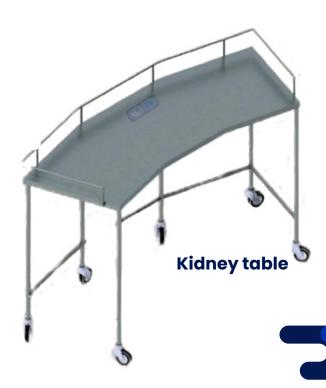

### **Instrument and** patient care tables

# Mesas de instrumental y atención al paciente