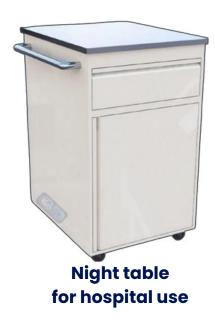

## Service carts

Cart for healing, with May table

Clothes cart clean and dirty

Table with backrest for instruments