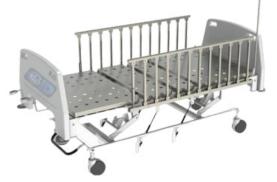

# Beds hospitable

Single hospital bed

**Multiple bed positions** (2 cranks)

**Multiple bed positions** (3 cranks)

**Multiple bed positions** (4 cranks)

Multiple bed positions, with pistons

**Multiple bed positions** pediatric