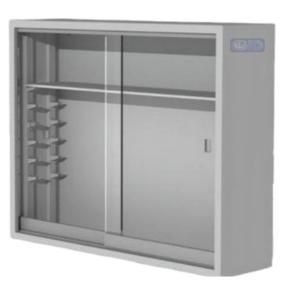

## Cabinets

90cm Sterile Storage Rack

120cm Sterile Storage **Rack** 

**Endoscope cabinet** 