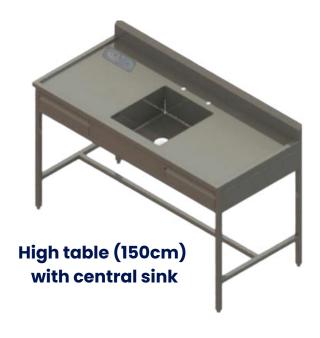

# Work tables

**Analytical balance** table

High table with backrest and left sink

High table with backrest and right sink