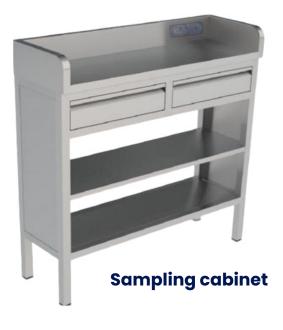

# Work tables

**Analytical balance** table

High table with backrest and left sink

High table with backrest and right sink