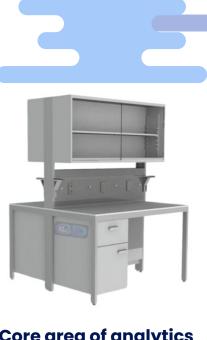

## **Wall area** analytical

Wall area of analytical

Wall washing area

Core area of analytics