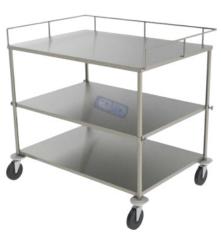

# Service carts

**Mobile laboratory table** 

Open cart (3 levels) for transport

**Distributor cart** of samples

The dimensions can be adjusted according to the project. Made of stainless steel or carbon steel with electrostatic paint finish.