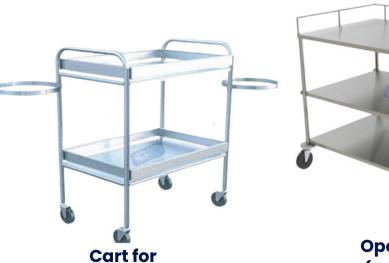

# Service carts

**Mobile laboratory table** 

Open cart (3 levels) for transport

**Distributor cart** of samples

The dimensions can be adjusted according to the project. Made of stainless steel or carbon steel with electrostatic paint finish.