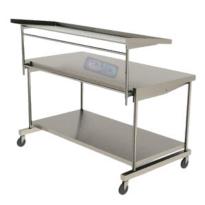

# Service carts

**Mobile laboratory table** 

Open cart (3 levels) for transport

**Distributor cart** of samples

The dimensions can be adjusted according to the project. Made of stainless steel or carbon steel with electrostatic paint finish.