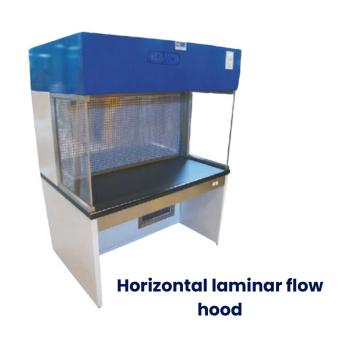

drawer filing cabinet





#### storage











# Shelves for storage





**Metal shelf** 



**Heavy duty shelving** 



**Chest of drawers with** two drawers



2 drawer locker



# Shelves for storage







Low metal shelf



## Cabinets



90cm Sterile Storage Rack



120cm Sterile Storage **Rack** 



**Endoscope cabinet** 











# Work tables





**Analytical balance** table



High table with backrest and left sink



High table with backrest and right sink



#### Desks







Computer desk with cable management







### Desks



Standard work table



Secretarial desk















# Bancos y bancas



## **Wall area** analytical



Wall area of analytical



Wall washing area



Core area of analytics

#### **Laminar flow hoods**



**Vertical laminar flow** hood







## Laboratory tables





### **Laboratory products**



**Double corpse** refrigerator



4-compartment corpse refrigerator



# Laboratory



Analytical balance table

Island table with central shelf and double sink



**Cable ducts** 



### Laboratorio



**Wall table** 



**Wall table** 



Wall mounted table with sink



Wall mounted table with sink



Wall mounted table with sink





Washbasin table with two sinks



Laboratory table



Work table with sink





### **INDUSTRIAL KITCHENS**



**LOBBY BAR** 



**MEDITERRANEAN BAR** 









**TEPPANYAKI TABLE BAR** 





3-TIER OPEN CART FOR TRANSPORT



**SELF-SERVICE TRAY CART** 



**MOBILE COLD TABLE** 



**POT RACK** 



CUBIC WALL-MOUNTED EXTRACTION AND INJECTION HOOD



CENTRAL CUBIC EXTRACTION AND INJECTION HOOD