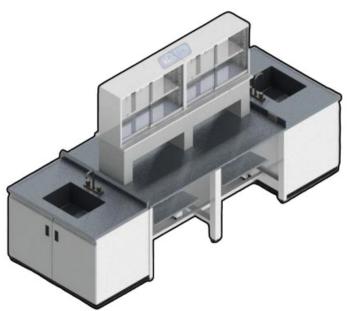

# Laboratory

Analytical balance table

Island table with central shelf and double sink

**Cable ducts** 