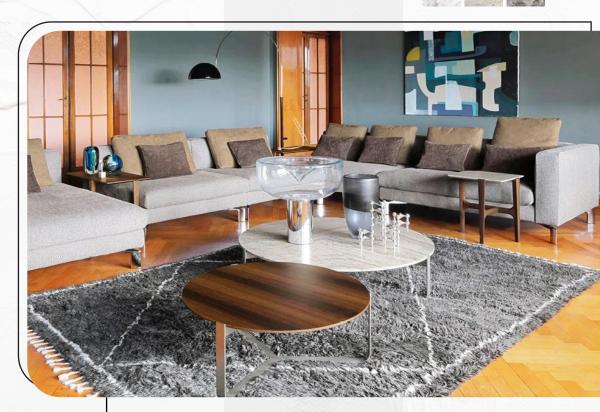

#### PERSEAUS COFFEE TABLE

Diameter 110 cm / 48 cm | Height 48 cm / 30 cm

Perseaus Coffee Table comes in a solid steel base and tops in a range of diameters that can be positioned at the center of the living room or beside the sofas. In addition to glass and eucalyptus wood, there is a wide range of luxurious marbles available that can be customized.