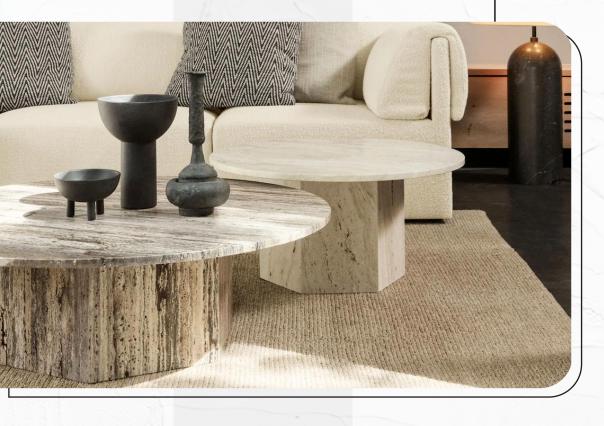

### HEXAGONAL LOW COFFEE TABLE

Diameter 110 cm | Height 40 cm

A Sirius hexagonal low table adds visual interest to any room in your house. The travertine marble on this modern hexagonal table gives it a perfect royal look.

VIEW NOW

ASK FOR PRICE ?

Travertine Marble