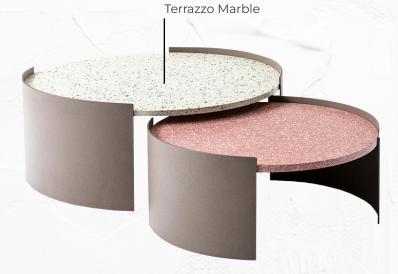

#### PERSEAUS COFFEE TABLE

Diameter 110 cm / 48 cm | Height 48 cm / 30 cm

Perseaus Coffee Table comes in a solid steel base and tops in a range of diameters that can be positioned at the center of the living room or beside the sofas. In addition to glass and eucalyptus wood, there is a wide range of luxurious marbles available that can be customized.