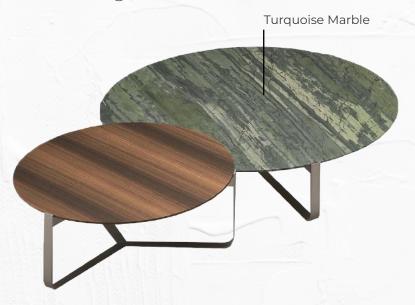

#### PERSEAUS COFFEE TABLE

Diameter 110 cm / 48 cm | Height 48 cm / 30 cm

Perseaus Coffee Table comes in a solid steel base and tops in a range of diameters that can be positioned at the center of the living room or beside the sofas. In addition to glass and eucalyptus wood, there is a wide range of luxurious marbles available that can be customized.