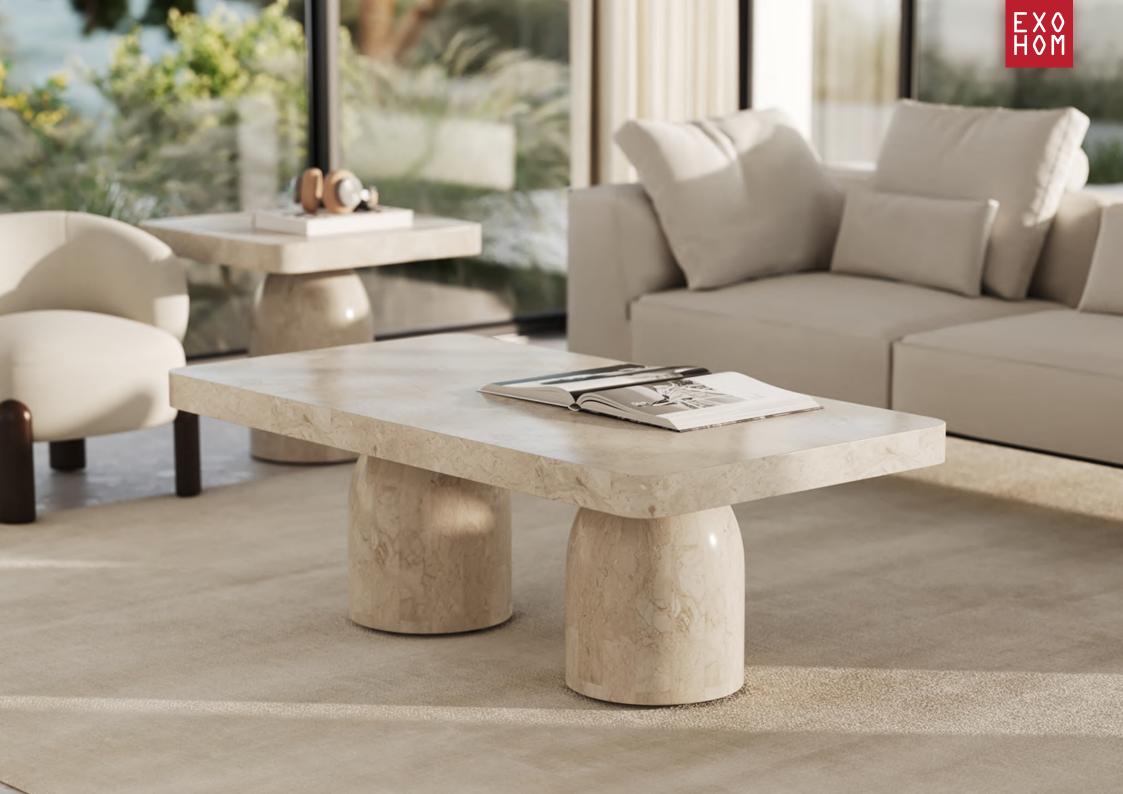

### OAK ROMANO COFFEE TABLE

H 40 cm x W 120 cm x D 65

This Oak Romano Coffee Table will enhance the room where it is kept. This coffee table can be used in living rooms, cafes, restaurants. The top of this table is Romana Travertine unfinished and the base is from Oak wood.