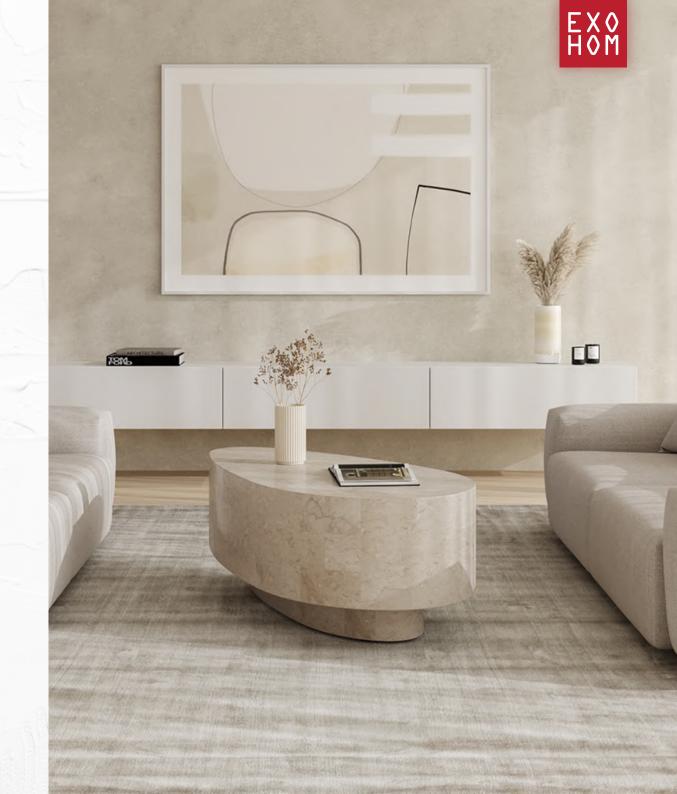

### SCULPTOR OVAL COFFEE TABLE

H 30 cm x W 100 x D 70

With meticulous craftsmanship and a clever, sculptural design, this striking Sculptor Oval coffee table anchors any living space. Ash wood veneer and resin coffee table reinforced with engineered hardwood. It is intended for indoor use and is protected with clear lacquer.