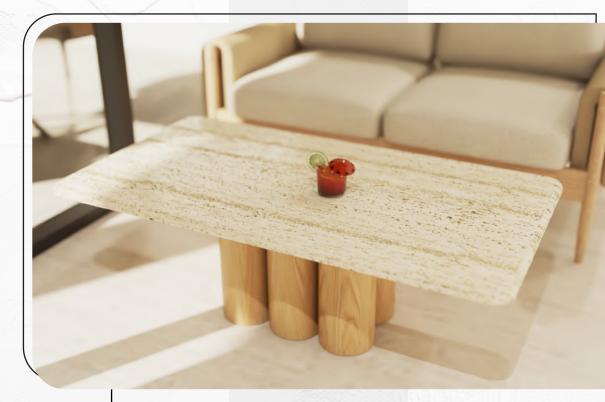

### OAK ROMANO COFFEE TABLE

H 40 cm x W 120 cm x D 65

This Oak Romano Coffee Table will enhance the room where it is kept. This coffee table can be used in living rooms, cafes, restaurants. The top of this table is Romana Travertine unfinished and the base is from Oak wood.