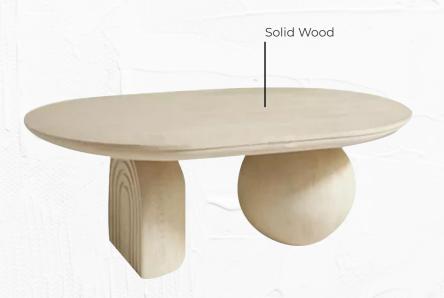

### SCULPTOR OVAL COFFEE TABLE

H 30 cm x W 100 x D 70

With meticulous craftsmanship and a clever, sculptural design, this striking Sculptor Oval coffee table anchors any living space. Ash wood veneer and resin coffee table reinforced with engineered hardwood. It is intended for indoor use and is protected with clear lacquer.