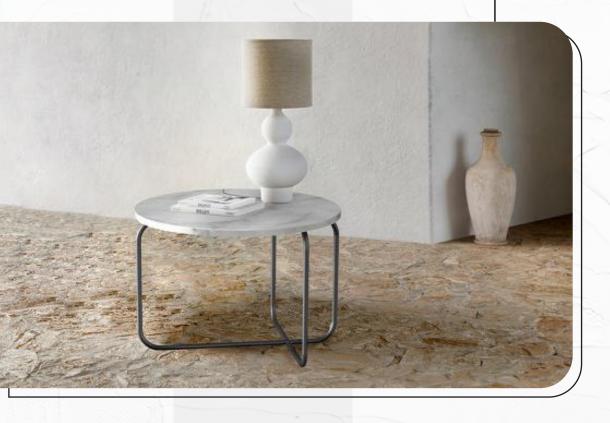

#### PERSEAUS COFFEE TABLE

Diameter 110 cm / 48 cm | Height 48 cm / 30 cm

Perseaus Coffee Table comes in a solid steel base and tops in a range of diameters that can be positioned at the center of the living room or beside the sofas. In addition to glass and eucalyptus wood, there is a wide range of luxurious marbles available that can be customized.