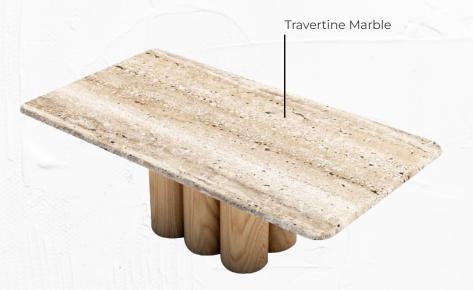

### OAK ROMANO COFFEE TABLE

H 40 cm x W 120 cm x D 65

This Oak Romano Coffee Table will enhance the room where it is kept. This coffee table can be used in living rooms, cafes, restaurants. The top of this table is Romana Travertine unfinished and the base is from Oak wood.