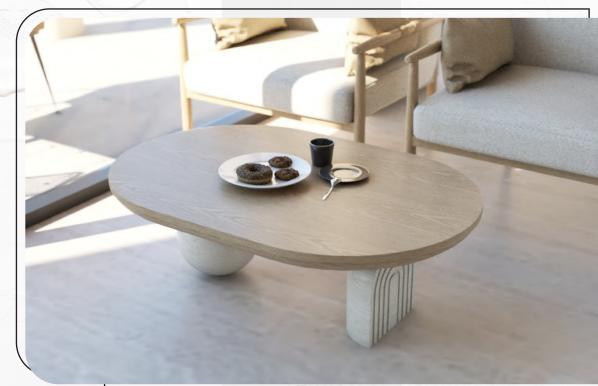

### SCULPTOR OVAL COFFEE TABLE

H 30 cm x W 100 x D 70

With meticulous craftsmanship and a clever, sculptural design, this striking Sculptor Oval coffee table anchors any living space. Ash wood veneer and resin coffee table reinforced with engineered hardwood. It is intended for indoor use and is protected with clear lacquer.