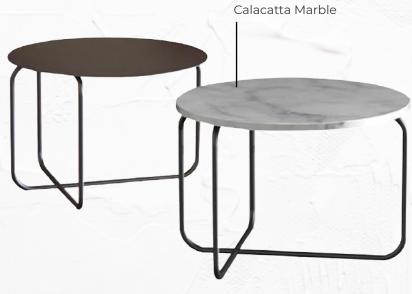

#### PERSEAUS COFFEE TABLE

Diameter 110 cm / 48 cm | Height 48 cm / 30 cm

Perseaus Coffee Table comes in a solid steel base and tops in a range of diameters that can be positioned at the center of the living room or beside the sofas. In addition to glass and eucalyptus wood, there is a wide range of luxurious marbles available that can be customized.