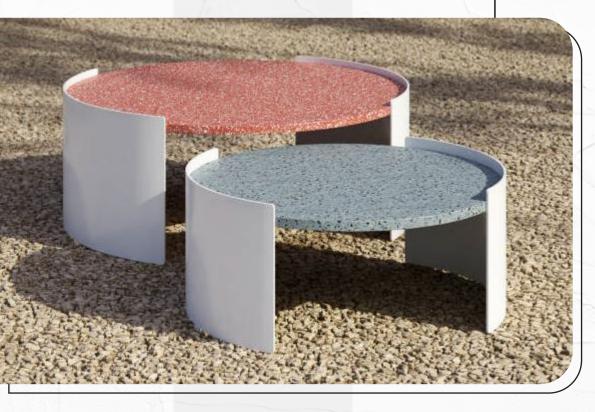

#### PERSEAUS COFFEE TABLE

Diameter 110 cm / 48 cm | Height 48 cm / 30 cm

Perseaus Coffee Table comes in a solid steel base and tops in a range of diameters that can be positioned at the center of the living room or beside the sofas. In addition to glass and eucalyptus wood, there is a wide range of luxurious marbles available that can be customized.