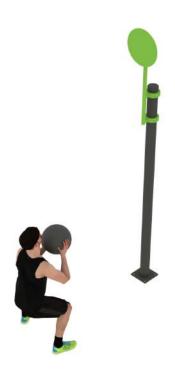

#### **Medicine Ball Target**

The medicine ball target plate plays an important role in the process of coordination and muscle development. By choosing the right weight for your fitness level, you can effectively train all the muscles in your body.