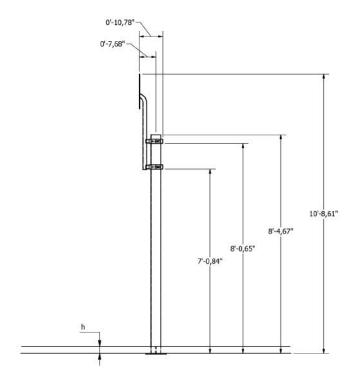

### **Side View**

At least 2 people

At least 2 people

19.69 x 19.69 x 31.5 "

45-75 min.

20-30 min.

7.06 ft<sup>3</sup>

7,06 ft<sup>3</sup>