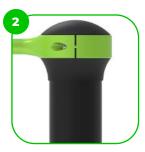

#### **Medicine Ball Target**

The medicine ball target plate plays an important role in the process of coordination and muscle development. By choosing the right weight for your fitness level, you can effectively train all the muscles in your body.