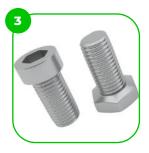

The clamp system allows for easy assembly and extreme stability.

The connecting ments are fastened with vandal-proof stainless steel screws and nuts.

The ends of the bars and posts are sealed with injection-moulded plastic caps.