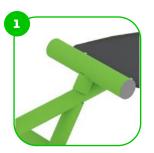

The clamp system allows for easy assembly and extreme stability.

The connecting ments are fastened with vandal-proof stainless steel screws and nuts.

The ends of the bars and posts are sealed with injection-moulded plastic caps.