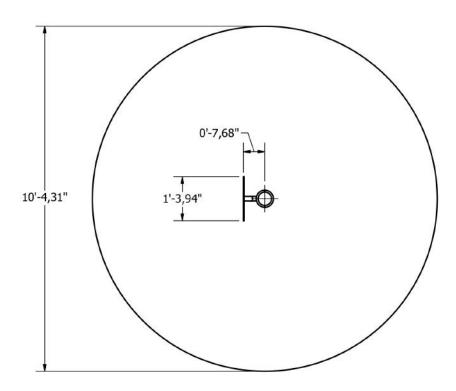

f bestrongworld bestrongworld wusa.bestrong.com usa@bestrong.com



## **Muscle Groups Focus**





#### **Medicine Ball Target**

The medicine ball target plate plays an important role in the process of coordination and muscle development. By choosing the right weight for your fitness level, you can effectively train all the muscles in your body.

#### **Attributes**

Product code Certificate Age group Capacity Max. weight load Туре

Difficulty level

1-1-055 EN 16630, ASTM F3101 14 + years 1 person 218.26 lbs **Cross Training** Easy

### **Side View**



At least 2 people

At least 2 people

19.69 x 19.69 x 31.5 "

45-75 min.

20-30 min.

7.06 ft<sup>3</sup>

7,06 ft<sup>3</sup>

### Plan View



#### Installation information

Number of installers (concrete) Total installation time (concrete) Number of installers (equipment) Total installation time (equipment) Excavation volume Concrete volume Size of the base structure Anchoring options In-g
In combined structures, the volume of concrete required varies. In-ground or surface

### **Technical specification**

Safety surfice area Around 4.92 ft radius Net weight 35.27 lbs Material S235 Critic fall height Color options For more color options, discuss with your sales representative.

#### Warranty

| Structure                                                  |
|------------------------------------------------------------|
| Steel                                                      |
| Paint