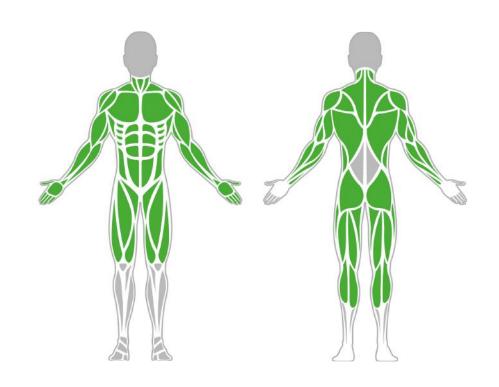

f bestrongworld bestrongworld wusa.bestrong.com usa@bestrong.com



## **Muscle Groups Focus**





#### **Medicine Ball Target**

The medicine ball target plate plays an important role in the process of coordination and muscle development. By choosing the right weight for your fitness level, you can effectively train all the muscles in your body.

#### **Attributes**

Product code Certificate Age group Capacity Max. weight load Туре

Difficulty level

1-1-055 EN 16630, ASTM F3101 14 + years 1 person 218.26 lbs **Cross Training** Easy

### **Side View**



At least 2 people

At least 2 people

19.69 x 19.69 x 31.5 "

45-75 min.

20-30 min.

7.06 ft<sup>3</sup>

7,06 ft<sup>3</sup>

### Plan View



#### Installation information

Number of installers (concrete) Total installation time (concrete) Number of installers (equipment) Total installation time (equipment) Excavation volume Concr