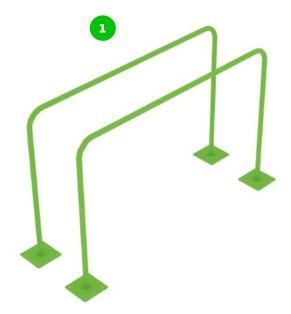

#### **Practicing Parallel Bars**

The parallel bar is a classic piece of gymnastics equipment that can be used to develop a wide range of muscles by performing a variety of bodyweight exercises. The parallel bars are excellent for developing strength, endurance, coordination, and balance.