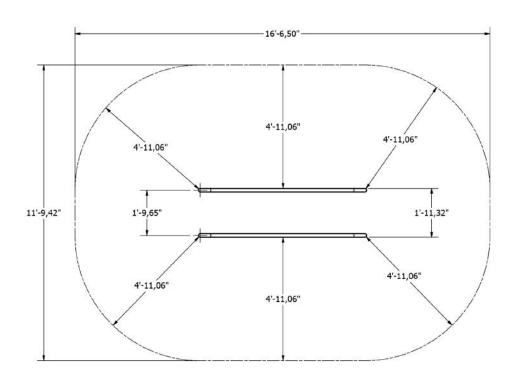

f bestrongworld bestrongworld wusa.bestrong.com usa@bestrong.com

## **Muscle Groups Focus**





#### **Practicing Parallel Bars**

The parallel bar is a classic piece of gymnastics equipment that can be used to develop a wide range of muscles by performing a variety of bodyweight exercises. The parallel bars are excellent for developing strength, endurance, coordination, and balance.

#### **Attributes**

Product code Certificate

Age group

Capacity

Max. weight load

Туре

Difficulty level

1-1-019

EN 16630, ASTM F3101

14 + years

2 people 218.26 lbs

Calisthenics

Medium

### **Side View**

## **Plan View**



30.9 ft<sup>3</sup>

30,9 ft<sup>3</sup>



#### Installation information

Number of installers (concrete) At least 2 people Total installation time (concrete) 70-120 min. Number of installers (equipment) At least 2 people Total installation time (equipment) 15-20 min. Excavation volume Concrete volume 39.37 x 98.43 x 13.78 .. Size of the base structure Anchoring options In-g
In combined structures, the volume of concrete required varies. In-ground or surface

## **Technical specification**

Safety surfice area Around 4.92 ft radius Net weight 211.64 lbs Material S235 Critic fall height 51.18" Color options For more color options, discuss with your sales representative.

#### Warranty

| Structure                                                  |
|------------------------------------------------------------|
| Steel