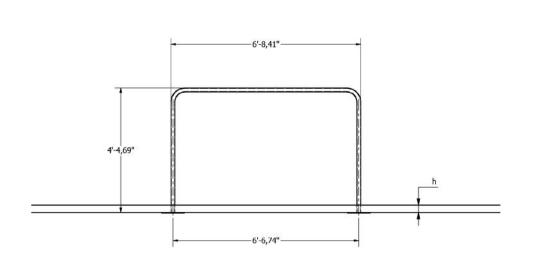

### **Side View**

## **Technical specification**

Safety surfice area Around 4.92 ft radius Net weight 211.64 lbs Material S235 Critic fall height 51.18" Color options For more color options, discuss with your sales representative.