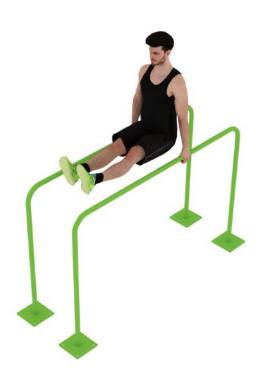

#### **Practicing Parallel Bars**

The parallel bar is a classic piece of gymnastics equipment that can be used to develop a wide range of muscles by performing a variety of bodyweight exercises. The parallel bars are excellent for developing strength, endurance, coordination, and balance.