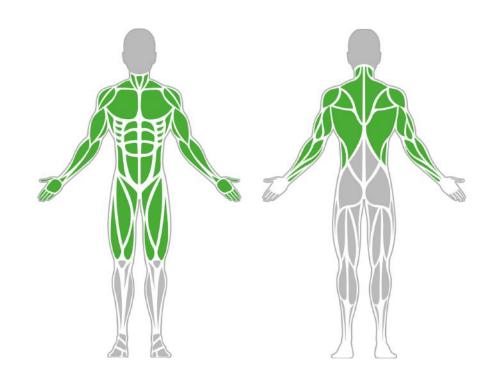

f bestrongworld bestrongworld wusa.bestrong.com usa@bestrong.com

## **Muscle Groups Focus**





#### **Practicing Parallel Bars**

The parallel bar is a classic piece of gymnastics equipment that can be used to develop a wide range of muscles by performing a variety of bodyweight exercises. The parallel bars are excellent for developing strength, endurance, coordination, and balance.

#### **Attributes**

Product code Certificate

Age group

Capacity

Max. weight load

Туре

Difficulty level

1-1-019

EN 16630, ASTM F3101

14 + years

2 people 218.26 lbs

Calisthenics

Medium

### **Side View**

## **Plan View**



30.9 ft<sup>3</sup>

30,9 ft<sup>3</sup>



#### Installation information

Number of installers (concrete) At least 2 people Total installation time (concrete) 70-120 min. Number of installers (equipment) At least 2 people Total installation time (equipment) 15-20 min. E