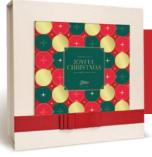

## Included in your hampers

**Premium Gift Box With Ribbon** Lined with white textured high-quality paper and finished with a fine grosgrain ribbon, this gift box is just as beautiful as the carefully curated contents.

Optional Free Premium Gift Card Write a message for your lucky recipient and they'll receive it in this premium gift card. Add a personal touch to your luxury gift for free.

**Durable Lined Outer Shipping Box** Your precious hamper will be shipped in this durable double layered outer box lined with aluminum foil a state-of-the-art heat resistant foam sheet.