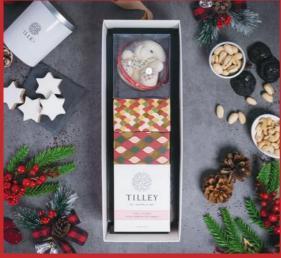

## **Joyful Treats Collection**

Embrace the magic of the season with our Joyful Treats Collection! This delightful hamper features the premium Whittard Christmas tea and luxurious Tilley of Australia bath bombs, along with classic candy canes, Christmas biscuits, tasty gummy bears, and crunchy roasted cashew nuts—perfect for a festive indulgence.

### What's in the box:

- Christmas Bear
- Christmas Candy Cane
- Tilley of Australia Bath Bomb
- Gummy Bear
- Roasted Pistachios
- Christmas Cookies
- Whittard Christmas Tea 25s'
- Iced Tea Premix
- Ground Coffee

#### HAMPER NO.: BHCH2403

RM 255