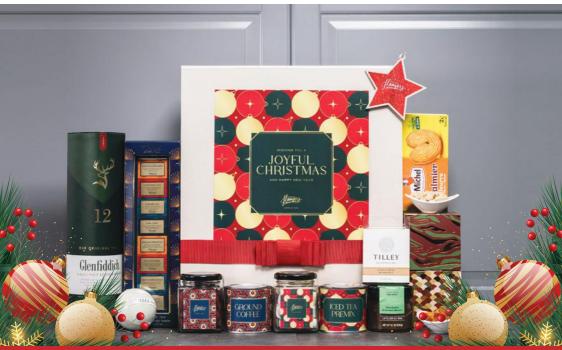

## Season's Greetings Luxury Hamper

Send heartfelt wishes with the Season's Greetings Luxury Hamper, featuring Glenfiddich whisky and an assortment of Whittard's finest teas and treats. Complete with Tilley's luxurious bath products, this hamper captures the essence of the season, offering warmth and joy in every delightful package.

### What's in the box:

- Whittard Clip top tin Luxury Hot Chocolate
- Whittard Clip top tin Christmas Coffee
- Whittard Clip top tin Christmas Tea
- L'Atelier dul Miel Raw Honey
  - Christmas Bear
  - Tilley of Australia Bath Bomb
  - Christmas Candy Cane
  - Wooden Coaster
  - Whittard English Breakfast Tea Envelopes
  - Tilley of Australia Soy Wax Melt
  - Traditional Peanut Candy
  - Roasted Pistachios

#### HAMPER NO.: BHCH2410

RM 1490

- Tilley of Australia Scented Soy Candle
- Gummy Bear
- Jelly Beans
- Roasted Cashew Nuts
- Dark Sea Salt Cookies
- Red Velvet cookies
- Marshmallow
- Tilley of Australia Tahitian Frangipani Wash & Lotion
- Tilley of Australia Gift Soap
   Set
- Traditional gingerbread
- Frosted gingerbread
- St Michel Le Palmier
- Glenfiddich Single Malt Whisky
- Walker's Pure Butter Short
  Bread