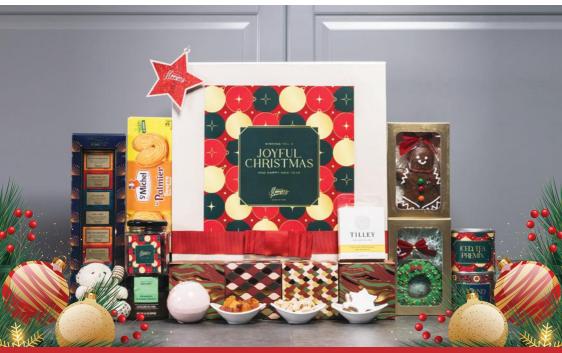

## **Twelve Treasures of Christmas**

A 12-piece gift set that will leave them opening a new present for each day of Christmas. Includes snacks, cookies, sweets, teas, and coffee as well as luxury personal care products.

### What's in the box:

- Christmas Bear
- Tilley of Australia Bath Bomb
- Roasted Cashew Nuts
- Christmas Cookies
- Whittard Christmas Tea 25s'
- Iced Tea Premix
- Ground Coffee
- Traditional gingerbread
- Frosted gingerbread
- Tilley of Australia Soy Wax Melt
- Tilley of Australia Rough Cut Soap
- St Michel Le Palmier

HAMPER NO.: BHCH2405

RM 330