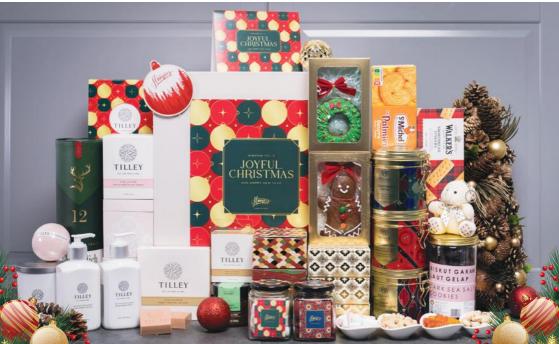

## Season's Greetings Luxury Hamper

Send heartfelt wishes with the Season's Greetings Luxury Hamper, featuring Glenfiddich whisky and an assortment of Whittard's finest teas and treats. Complete with Tilley's luxurious bath products, this hamper captures the essence of the season, offering warmth and joy in every delightful package.

### What's in the box:

- Whittard Clip top tin Luxury Hot Chocolate
- Whittard Clip top tin Christmas Coffee
- Whittard Clip top tin Christmas Tea
- L'Atelier dul Miel Raw Honey
  - Christmas Bear
  - Tilley of Australia Bath Bomb
  - Christmas Candy Cane
  - Wooden Coaster
  - Whittard English Breakfast Tea Envelopes
  - Tilley of Australia Soy Wax Melt
  - Traditional Peanut Candy
  - Roasted Pistachios

#### HAMPER NO.: BHCH2410

RM 1490

- Tilley of Australia Scented Soy Candle
- Gummy Bear
- Jelly Beans
- Roasted Cashew Nuts
- Dark Sea Salt Cookies
- Red Velvet cookies
- Marshmallow
- Tilley of Australia Tahitian Frangipani Wash & Lotion
- Tilley of Australia Gift Soap
   Set
- Traditional gingerbread
- Frosted gingerbread
- St Michel Le Palmier
- Glenfiddich Single Malt Whisky
- Walker's Pure Butter Short
  Bread