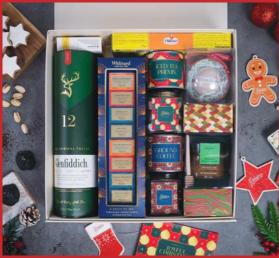

## **Joyful Treats Collection**

Embrace the magic of the season with our Joyful Treats Collection! This delightful hamper features the premium Whittard Christmas tea and luxurious Tilley of Australia bath bombs, along with classic candy canes, Christmas biscuits, tasty gummy bears, and crunchy roasted cashew nuts—perfect for a festive indulgence.

### What's in the box:

- Christmas Bear
- Christmas Candy Cane
- Tilley of Australia Bath Bomb
- Gummy Bear
- Roasted Pistachios
- Christmas Cookies
- Whittard Christmas Tea 25s'
- Iced Tea Premix
- Ground Coffee

#### HAMPER NO.: BHCH2403

RM 255