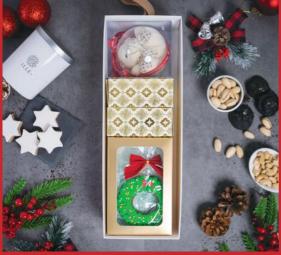

## Joyful Treats & Candlelight

Brighten your holidays with Joyful Treats & Candlelight! This delightful hamper features scrumptious Christmas cookies, fluffy marshmallows, and a soothing Tilley scented soy candle, creating the perfect coy ambiance for festive gatherings and sweet moments with loved ones!

### What's in the box:

- Christmas Bear
- Christmas Cookies
- Marshmallow
- Tilley of Australia Scented Soy Candle

HAMPER NO.: BHCH2402

RM 185