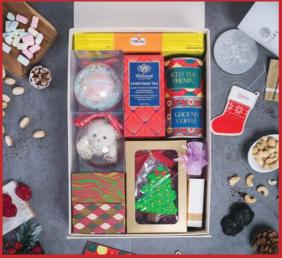

## Festive Treats & Relaxation Set

Unwind and indulge in the Festive Treats & Relaxation Set, featuring rich ground coffee, Whittard Christmas tea, Tilley bath essentials, and a charming Christmas bear, alongside festive snacks for a joyful holiday celebration.

### What's in the box:

- Ground Coffee
- Iced Tea Premix
- Whittard Christmas Tea 25s'
- Tilley of Australia Tahitian Frangipani Wash & Lotion
- Tilley Gift Soap Set
- Christmas Bear
- Tilley of Australia Bath Bomb
- Christmas Cookies
- Gummy Bear
- St Michel Le Palmier

#### HAMPER NO.: BHCH2407

RM 395