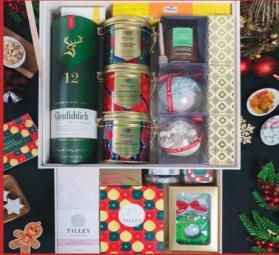

## Season's Greetings Luxury Hamper

Send heartfelt wishes with the Season's Greetings Luxury Hamper, featuring Glenfiddich whisky and an assortment of Whittard's finest teas and treats. Complete with Tilley's luxurious bath products, this hamper captures the essence of the season, offering warmth and joy in every delightful package.

### What's in the box:

- Whittard Clip top tin Luxury Hot Chocolate
- Whittard Clip top tin Christmas Coffee
- Whittard Clip top tin Christmas Tea
- L'Atelier dul Miel Raw Honey
  - Christmas Bear
  - Tilley of Australia Bath Bomb
  - Christmas Candy Cane
  - Wooden Coaster
  - Whittard English Breakfast Tea Envelopes
  - Tilley of Australia Soy Wax Melt
  - Traditional Peanut Candy
  - Roasted Pistachios

#### HAMPER NO.: BHCH2410

RM 1490

- Tilley of Australia Scented Soy Candle
- Gummy Bear
- Jelly Beans
- Roasted Cashew Nuts
- Dark Sea Salt Cookies
- Red Velvet cookies
- Marshmallow
- Tilley of Australia Tahitian Frangipani Wash & Lotion
- Tilley of Australia Gift Soap
   Set
- Traditional gingerbread
- Frosted gingerbread
- St Michel Le Palmier
- Glenfiddich Single Malt Whisky
- Walker's Pure Butter Short
  Bread