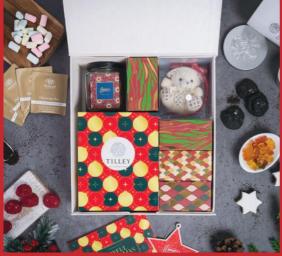

## **Joyful Treats Collection**

Embrace the magic of the season with our Joyful Treats Collection! This delightful hamper features the premium Whittard Christmas tea and luxurious Tilley of Australia bath bombs, along with classic candy canes, Christmas biscuits, tasty gummy bears, and crunchy roasted cashew nuts—perfect for a festive indulgence.

### What's in the box:

- Christmas Bear
- Christmas Candy Cane
- Tilley of Australia Bath Bomb
- Gummy Bear
- Roasted Pistachios
- Christmas Cookies
- Whittard Christmas Tea 25s'
- Iced Tea Premix
- Ground Coffee

#### HAMPER NO.: BHCH2403

RM 255