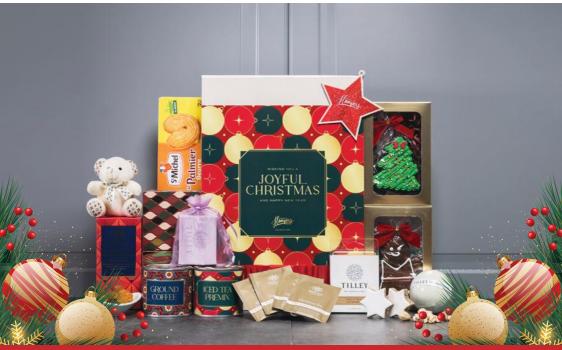

## **Twelve Treasures of Christmas**

A 12-piece gift set that will leave them opening a new present for each day of Christmas. Includes snacks, cookies, sweets, teas, and coffee as well as luxury personal care products.

### What's in the box:

- Christmas Bear
- Tilley of Australia Bath Bomb
- Roasted Cashew Nuts
- Christmas Cookies
- Whittard Christmas Tea 25s'
- Iced Tea Premix
- Ground Coffee
- Traditional gingerbread
- Frosted gingerbread
- Tilley of Australia Soy Wax Melt
- Tilley of Australia Rough Cut Soap
- St Michel Le Palmier

HAMPER NO.: BHCH2405

RM 330