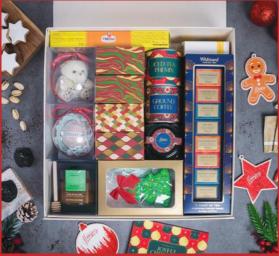

## **Joyful Treats Collection**

Embrace the magic of the season with our Joyful Treats Collection! This delightful hamper features the premium Whittard Christmas tea and luxurious Tilley of Australia bath bombs, along with classic candy canes, Christmas biscuits, tasty gummy bears, and crunchy roasted cashew nuts—perfect for a festive indulgence.

### What's in the box:

- Christmas Bear
- Christmas Candy Cane
- Tilley of Australia Bath Bomb
- Gummy Bear
- Roasted Pistachios
- Christmas Cookies
- Whittard Christmas Tea 25s'
- Iced Tea Premix
- Ground Coffee

#### HAMPER NO.: BHCH2403

RM 255