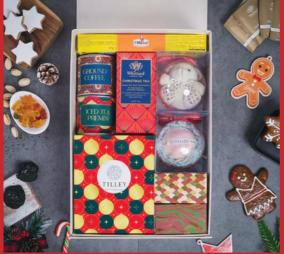

## **Twelve Treasures of Christmas**

A 12-piece gift set that will leave them opening a new present for each day of Christmas. Includes snacks, cookies, sweets, teas, and coffee as well as luxury personal care products.

### What's in the box:

- Christmas Bear
- Tilley of Australia Bath Bomb
- Roasted Cashew Nuts
- Christmas Cookies
- Whittard Christmas Tea 25s'
- Iced Tea Premix
- Ground Coffee
- Traditional gingerbread
- Frosted gingerbread
- Tilley of Australia Soy Wax Melt
- Tilley of Australia Rough Cut Soap
- St Michel Le Palmier

HAMPER NO.: BHCH2405

RM 330