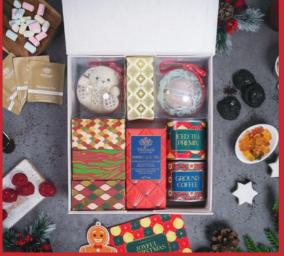

## **Twelve Treasures of Christmas**

A 12-piece gift set that will leave them opening a new present for each day of Christmas. Includes snacks, cookies, sweets, teas, and coffee as well as luxury personal care products.

### What's in the box:

- Christmas Bear
- Tilley of Australia Bath Bomb
- Roasted Cashew Nuts
- Christmas Cookies
- Whittard Christmas Tea 25s'
- Iced Tea Premix
- Ground Coffee
- Traditional gingerbread
- Frosted gingerbread
- Tilley of Australia Soy Wax Melt
- Tilley of Australia Rough Cut Soap
- St Michel Le Palmier

HAMPER NO.: BHCH2405

RM 330