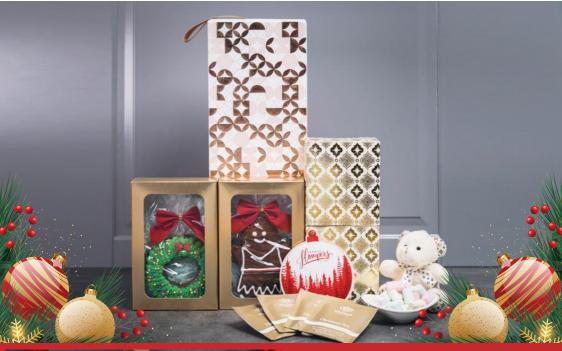

## **Bear-y Merry Treats**

Enjoy the magic of the season with Bear-y Merry Treats! This charming hamper features a cuddly Christmas bear, fluffy marshmallows, Whittard Christmas tea, and delightful gingerbread treats, perfect for cozy moments filled with festive joy!

### What's in the box:

- Christmas Bear
- Marshmallow
- Whittard Christmas Tea Envelopes
- Snowflake gingerbread
- Christmas tree gingerbread

HAMPER NO.: BHCH2401

RM 120