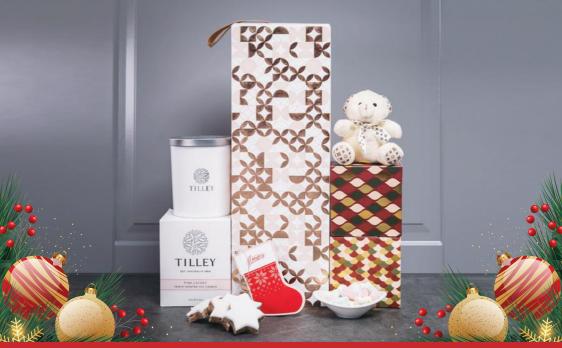

## Aromatic Holiday Bliss Box

Elevate your holiday moments with the Aromatic Holiday Bliss Box! This luxurious hamper includes Tilley's scented wash, lotion, and soap set, Whittard Christmas tea, festive cookies, marshmallows, and a Christmas bear for a truly fragrant and joyful celebration.

### What's in the box:

- Marshmallow
- Whittard Christmas Tea
- Christmas Bear
- Tilley of Australia Tahitian Frangipani Wash & Lotion
- Tilley Gift Soap Set
- Roasted Cashew Nuts
- Gummy Bear
- Christmas Cookies

#### HAMPER NO.: BHCH2404

RM 300