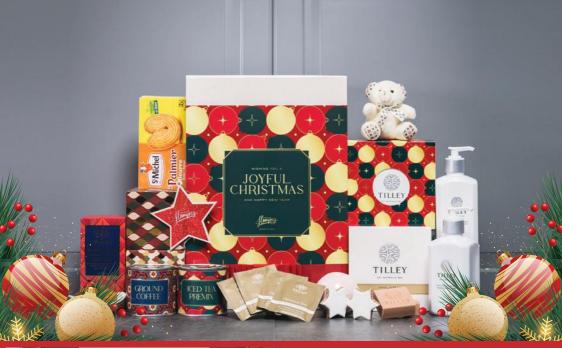

## **Twelve Treasures of Christmas**

A 12-piece gift set that will leave them opening a new present for each day of Christmas. Includes snacks, cookies, sweets, teas, and coffee as well as luxury personal care products.

### What's in the box:

- Christmas Bear
- Tilley of Australia Bath Bomb
- Roasted Cashew Nuts
- Christmas Cookies
- Whittard Christmas Tea 25s'
- Iced Tea Premix
- Ground Coffee
- Traditional gingerbread
- Frosted gingerbread
- Tilley of Australia Soy Wax Melt
- Tilley of Australia Rough Cut Soap
- St Michel Le Palmier

HAMPER NO.: BHCH2405

RM 330