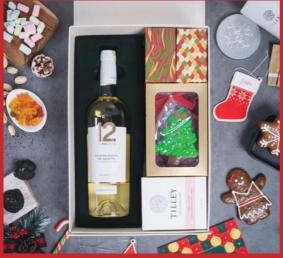

## Heartwarming Holiday Treats

Enjoy a chilled white wine from the Italian region of Puglia, paired with traditional Christmas gingerbread and gourmet snacks that warm the heart during this special holiday season. Option to swap for red wine available.

### What's in the box:

- Roasted Cashew Nuts
- Gummy Bear
- Traditional gingerbread
- Frosted gingerbread
- Tilley of Australia Scented Soy Candle
- Varvaglione 12 e mezzo Malvasia Bianca Del Salento White Wine

#### \*Option of Red Wine: BHCH2406R

 Varvaglione 12 e Mezzo Primitivo Del Salento Red Wine

#### HAMPER NO.: BHCH2406

RM 330