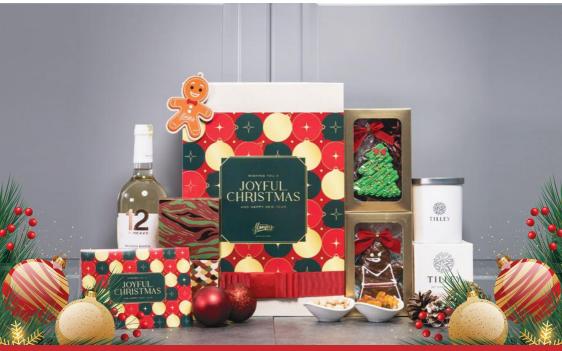

## **Twelve Treasures of Christmas**

A 12-piece gift set that will leave them opening a new present for each day of Christmas. Includes snacks, cookies, sweets, teas, and coffee as well as luxury personal care products.

### What's in the box:

- Christmas Bear
- Tilley of Australia Bath Bomb
- Roasted Cashew Nuts
- Christmas Cookies
- Whittard Christmas Tea 25s'
- Iced Tea Premix
- Ground Coffee
- Traditional gingerbread
- Frosted gingerbread
- Tilley of Australia Soy Wax Melt
- Tilley of Australia Rough Cut Soap
- St Michel Le Palmier

HAMPER NO.: BHCH2405

RM 330