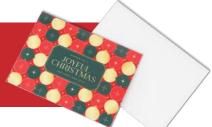

Optional Free Premium Gift Card Write a message for your lucky recipient and they'll receive it in this premium gift card. Add a personal touch to your luxury gift for free.

**Durable Lined Outer Shipping Box** Your precious hamper will be shipped in this durable double layered outer box lined with aluminum foil a state-of-the-art heat resistant foam sheet.