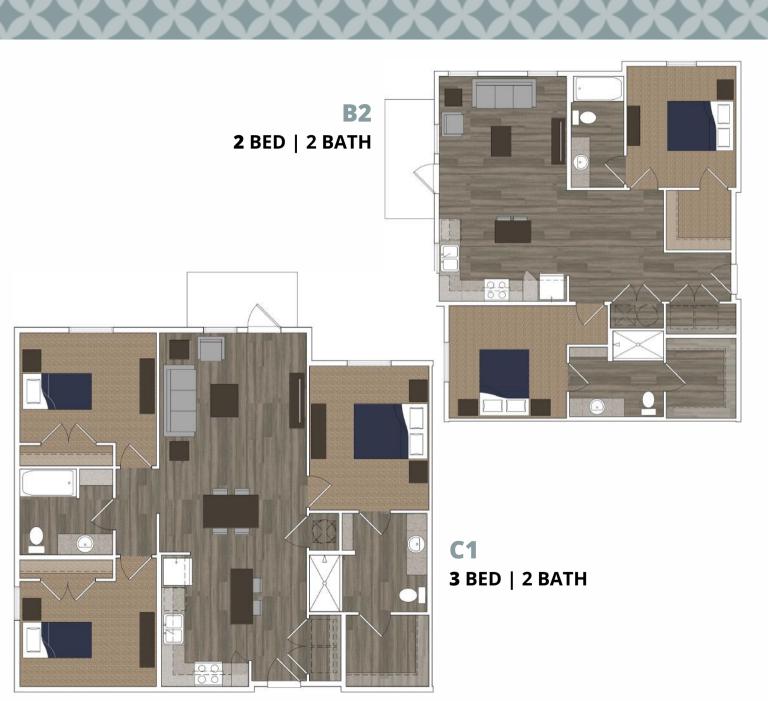

**A1** 1 BED | 1 BATH 721 SQ.FT.

**B1** 2 BED | 2 BATH.

Disclaimer: Please note all floor plans are for marketing purposes and are to be used as a guide only. Changes may be made during the development process and dimensions, fixtures, fittings, finishes and specifications are subject to change without notice.