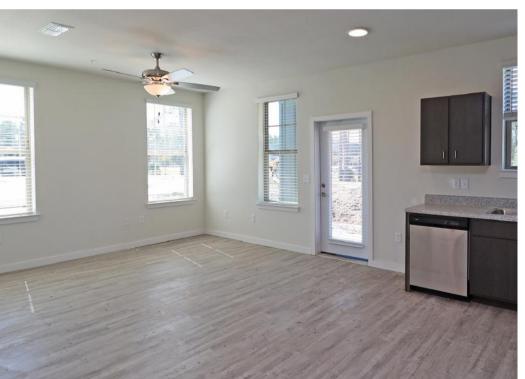

# **INTERIOR FEATURES**

- Spacious 1, 2 and 3 Bedroom
   Floor Plans
- Fully Equipped Kitchens with Microwave
- Energy Efficient Appliances
- Stainless Steel Appliances
- Large Walk-In Closets
- Washer and Dryer
   Rentals Available
- Carpet and Wood Style Flooring
- Ceiling Fans