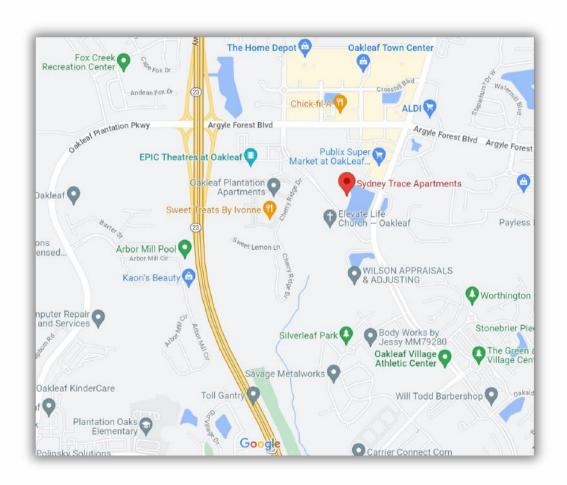

# **Welcome to Sydney Trace**

Come explore Sydney Trace Apartments in Jacksonville, FL.

Our community's sleek design and elegant features were built with your comfort in mind. Sydney Trace is ideally positioned to give easy access to the best of what the area has to offer. Located off Oakleaf Village Parkway situated within the Argyle and Oakleaf areas of Jacksonville, Sydney Trace is convenient to restaurants, shopping and entertainment.

### YOU BELONG HERE

Our leasing teams are here and ready to assist you, online, via email, phone calls, virtual communication. Appointments are strongly recommended for in person tours.

Sydney Trace is ideally positioned to give easy access to the best of what the area has to offer. Located off Oakleaf Village Parkway situated within the Argyle and Oakleaf areas of Jacksonville, Sydney Trace is convenient to restaurants, shopping and entertainment.