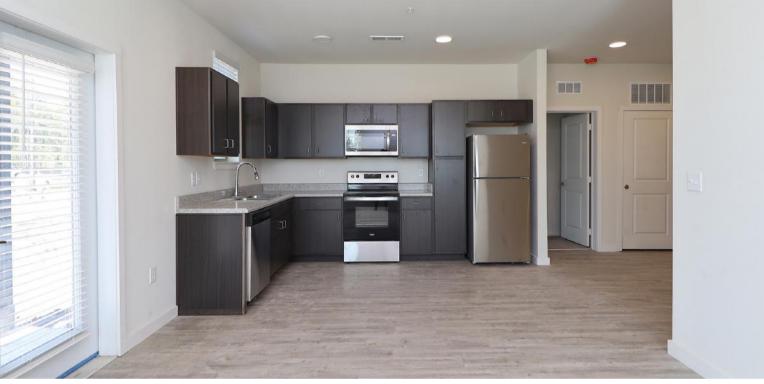

# **INTERIOR FEATURES**

- Spacious 1, 2 and 3 Bedroom
   Floor Plans
- Fully Equipped Kitchens with Microwave
- Energy Efficient Appliances
- Stainless Steel Appliances
- Large Walk-In Closets
- Washer and Dryer
   Rentals Available
- Carpet and Wood Style Flooring
- Ceiling Fans