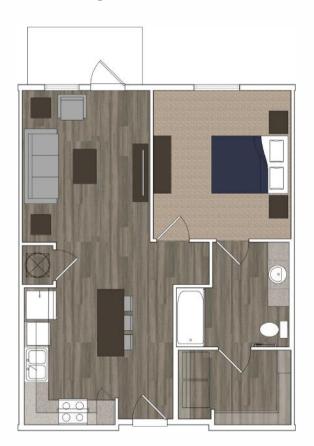

**A1** 1 BED | 1 BATH 721 SQ.FT.

**B1** 2 BED | 2 BATH.

Disclaimer: Please note all floor plans are for marketing purposes and are to be used as a guide only. Changes may be made during the development process and dimensions, fixtures, fittings, finishes and specifications are subject to change without notice.