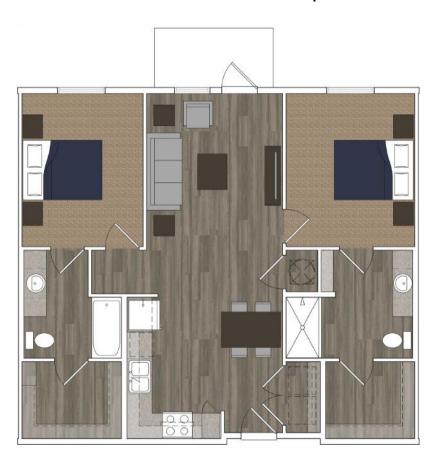

**A1** 1 BED | 1 BATH 721 SQ.FT.

**B1** 2 BED | 2 BATH.

Disclaimer: Please note all floor plans are for marketing purposes and are to be used as a guide only. Changes may be made during the development process and dimensions, fixtures, fittings, finishes and specifications are subject to change without notice.