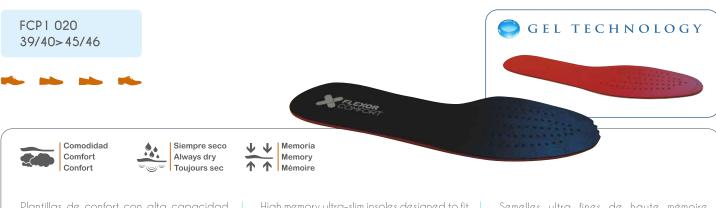

Gel viscoelástico con forro técnico transpirable

High memory ultra-slim insoles designed to fit in formal shoes and to provide maximum comfort.

Visco-elastic gel with breathable technical fabric top cover

Semelles ultra fines de haute mémoire dessinées pour améliorer le confort des chaussures ville.

Gel visco-élastique avec recouvrement technique