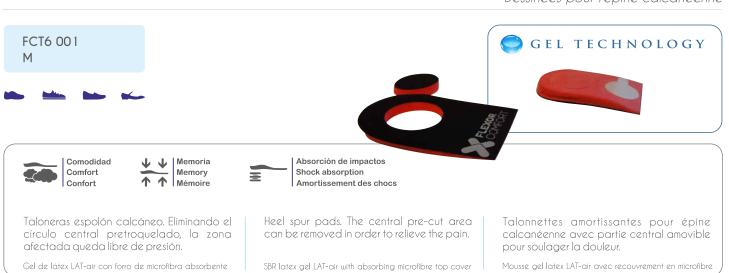

Amortiguación del talón Absorb shocks on the heel area Absorbent les chocs au niveau du talon

Taloneras amortiguadoras/elevadoras. Se recomiendan en caso de talalgias (dolor de talón) o anti-impactos.

Gel de látex LAT-air con forro de microfibra absorbente

Cushioning and elevating heel pads. Recommended for heel pain and to absorb shocks on the heel area.

SBR latex gel LAT-air with absorbing microfibre top cover

Talonnettes amortissantes des chocs. À utiliser en cas de douleur aux talons.

Mousse gel latex LAT-air avec recouvrement en microfibre

FCT8 001 M > L

Absorción de impactos Shock absorption Amortissement des chocs

Balancing system
Stabilisation

Taloneras amortiguadoras/elevadoras con alta resistencia a la compresión. Indicadas para personas de peso elevado.