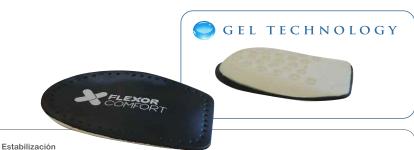

GEL TECHNOLOGY

Mousse de caoutchouc avec peau naturelle

Amortiguación del talón Cushioning heel pad Talonnette amortissante

FCT11 003 M

Memoria Memory Mémoire

Taloneras amortiguadoras de gel indicadas también para espolón calcáneo.

Gel con forro de microfibra absorbente

Cushioning gel heel pads recommended to relieve heel spur pain and to absorb shocks.

Gel with absorbing microfibre top cover

Talonnettes en gel conçues pour absorber les chocs et pour améliorer le confort en présence de épine calcanéenne.

Mousse gel avec recouvrement en microfibre

# Feel the wellness

GEL TECHNOLOGY