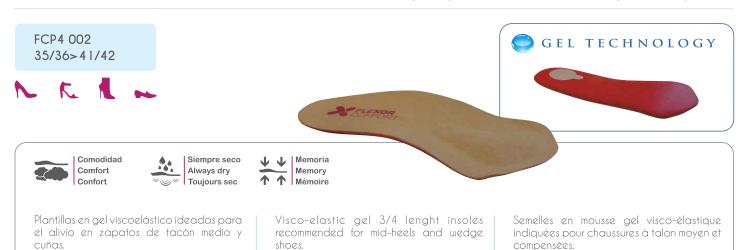

Gel viscoelástico con forro de microfibra absorbente

SBR latex gel LAT-air with absorbing microfibre top cover

chaussures à talon.

Mousse gel latex LAT-air avec recouvrement en microfibre

Gel visco-élastique avec recouvrement en microfibre

Indicadas para zapatos de tacón medio y cuñas Recommended for mid-heels and wedge shoes Indiquées pour chaussures à talon moyen et compensées

Visco-elastic gel with absorbing microfibre top cover

Plantillas de confort con alta capacidad de memoria y diseño ultra fino para adaptarse al calzado formal.