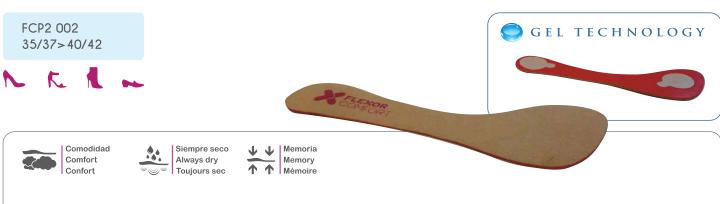

GEL TECHNOLOGY

Mousse de caoutchouc avec peau naturelle

Amortiguación del talón Cushioning heel pad Talonnette amortissante

FCT11 003 M

Memoria Memory Mémoire

Taloneras amortiguadoras de gel indicadas también para espolón calcáneo.

Gel con forro de microfibra absorbente

Cushioning gel heel pads recommended to relieve heel spur pain and to absorb shocks.

Gel with absorbing microfibre top cover

Talonnettes en gel conçues pour absorber les chocs et pour améliorer le confort en présence de épine calcanéenne.

Mousse gel avec recouvrement en microfibre