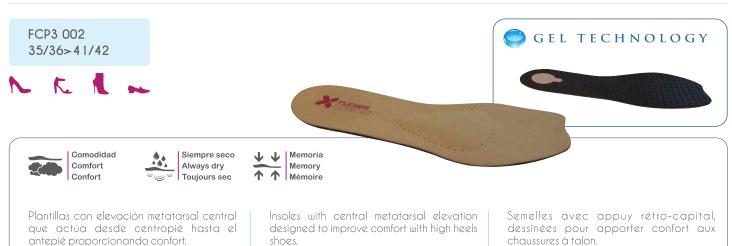

Plantillas y accesorios de confort
Comfort insoles and accessories
Semelles et accessoires confort

Plantillas ultra finas diseñadas para tacones altos con acabado suave que mantienen el pie seco.

Gel de látex LAT-air con forro de microfibra absorbente

Ultra slim insoles designed for high heels covered with a soft absorbent top lining.

SBR latex gel LAT-air with absorbing microfibre top cover

Semelles ultra fines dessinées pour talons hauts avec doublure en microfibre absorbante.

Mousse gel latex LAT-air avec recouvrement en microfibre

Recomendadas para zapatos de tacón medio Recommended for mid-heels shoes Recommandées pour chaussures à talon moyen

Gel de látex LAT-air con forro de microfibra absorbente