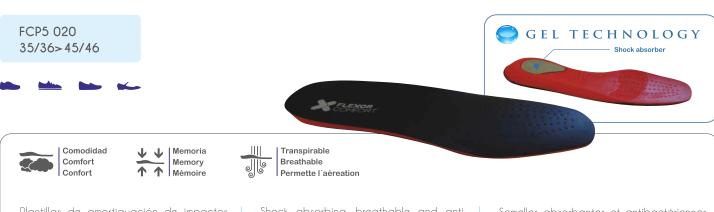

oelástico con forro técnico transpirable

High memory ultra-slim insoles designed to fit in formal shoes and to provide maximum comfort.

Visco-elastic gel with breathable technical fabric top cover

Semelles ultra fines de haute mémoire dessinées pour améliorer le confort des chaussures ville.

Gel visco-élastique avec recouvrement technique

## SPORT unisex

Aumentan el rendimiento y el confort Increase sport performance and comfort Améliorent la performance et le confort



# $\overline{\mathrm{WORK}}$ unisex

Gel de látex LAT-air con forro técnico transpirable

Aumentan el confort durante el trabajo Increase comfort at work Améliorent le confort au travail

Mousse gel latex LAT-air avec recouvrement technique



SBR latex gel LAT-air with technical fabric top cover

### CASUAL unisex



Plantillas de amortiguación de impactos transpirables y antibacteriales. Recomendadas para calzado casual.

Gel de látex LAT-air con forro técnico transpirable

Shock absorbing, breathable and anti-bacterial insoles for casual shoes.

SBR latex gel LAT-air technical fabric top cover

Semelles absorbantes et antibactériennes pour les chausseres casuel.

Mousse gel latex LAT-air avec recouvrement technique

Diseñadas para espolón de calcáneo Designed for heel spur Dessinées pour l'épine calcanéenne



Amortiguación del talón Absorb shocks on the heel area Absorbent les chocs au niveau du talon



Taloneras amortiguadoras/elevadoras. Se recomiendan en caso de talalgias (dolor de talón) o anti-impactos.

Gel de látex LAT-air con forro de microfibra absorbente

Cushioning and elevating heel p