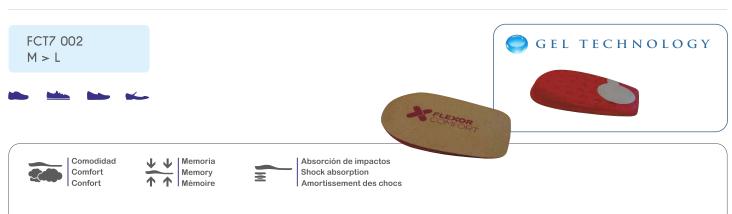

GEL TECHNOLOGY

Mousse de caoutchouc avec peau naturelle

Amortiguación del talón Cushioning heel pad Talonnette amortissante

FCT11 003 M

Memoria Memory Mémoire

Taloneras amortiguadoras de gel indicadas también para espolón calcáneo.

Gel con forro de microfibra absorbente

Cushioning gel heel pads recommended to relieve heel spur pain and to absorb shocks.

Gel with absorbing microfibre top cover

Talonnettes en gel conçues pour absorber les chocs et pour améliorer le confort en présence de épine calcanéenne.

Mousse gel avec recouvrement en microfibre