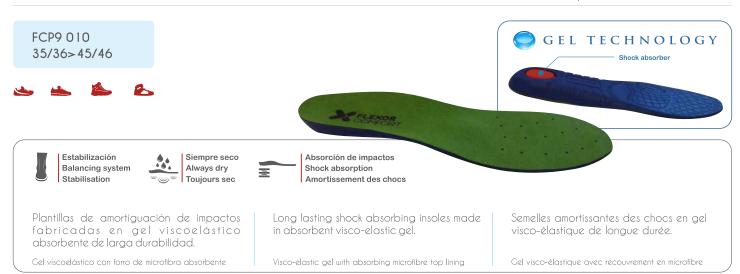

Amortiguación del talón Absorb shocks on the heel area Absorbent les chocs au niveau du talon

Taloneras amortiguadoras/elevadoras. Se recomiendan en caso de talalgias (dolor de talón) o anti-impactos.

Gel de látex LAT-air con forro de microfibra absorbente

Cushioning and elevating heel pads. Recommended for heel pain and to absorb shocks on the heel area.

SBR latex gel LAT-air with absorbing microfibre top cover

Talonnettes amortissantes des chocs. À utiliser en cas de douleur aux talons.

Mousse gel latex LAT-air avec recouvrement en microfibre

FCT8 001 M > L

Absorción de impactos Shock absorption Amortissement des chocs

Balancing system
Stabilisation

Taloneras amortiguadoras/elevadoras con alta resistencia a la compresión. Indicadas para personas de peso elevado.