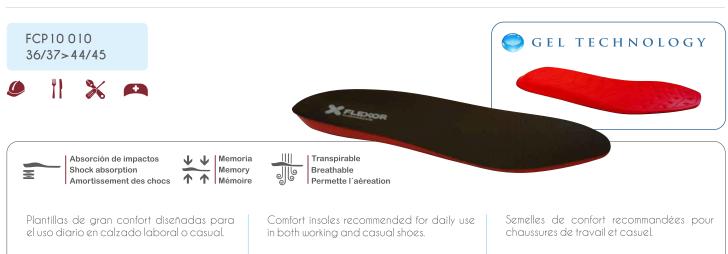

d de memoria y diseño ultra fino para adaptarse al calzado formal.

Gel viscoelástico con forro técnico transpirable

High memory ultra-slim insoles designed to fit in formal shoes and to provide maximum comfort.

Visco-elastic gel with breathable technical fabric top cover

Semelles ultra fines de haute mémoire dessinées pour améliorer le confort des chaussures ville.

Gel visco-élastique avec recouvrement technique

## SPORT unisex

Aumentan el rendimiento y el confort Increase sport performance and comfort Améliorent la performance et le confort



# $\overline{\mathrm{WORK}}$ unisex

Gel de látex LAT-air con forro técnico transpirable

Aumentan el confort durante el trabajo Increase comfort at work Améliorent le confort au travail

Mousse gel latex LAT-air avec recouvrement technique



SBR latex gel LAT-air with technical fabric top cover

### CASUAL unisex



Plantillas de amortiguación de impactos transpirables y antibacteriales. Recomendadas para calzado casual.

Gel de látex LAT-air con forro técnico transpirable

Shock absorbing, breathable and anti-bacterial insoles for casual shoes.

SBR latex gel LAT-air technical fabric top cover

Semelles absorbantes et antibactériennes pour les chausseres casuel.

Mousse gel latex LAT-air avec recouvrement technique

Diseñadas para espolón de calcáneo Designed for heel spur Dessinées pour l'épine calcanéenne



Amortiguación del talón Absorb shocks on the heel area Absorbent les chocs au niveau du talon



Taloneras amortiguadoras/elevadoras. Se recomiendan en caso de talalgias (dolor de talón) o anti-impactos.

Gel de látex